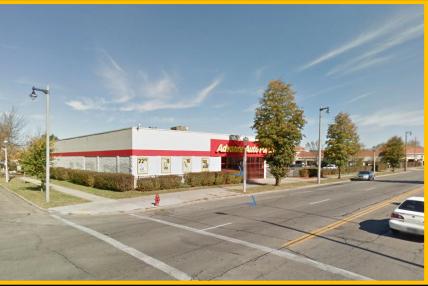

## File No. 161222. Site Context Photos.

View from West Pierce Street and West Reynolds Place

View from West National Avenue and South 20th Street

View West National Avenue, looking northwest