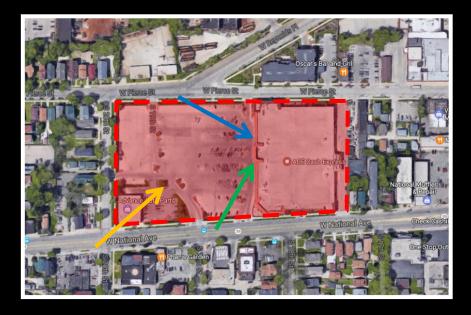

File No. 161222. Substitute resolution relating to a Minor Modification to the Detailed Planned Development known as Clarke Square to permit site and building modifications to an existing building at 1818 West National Avenue, located on the north side of West National Avenue, east of South 20<sup>th</sup> Street, in the 12<sup>th</sup> Aldermanic District.

## File No. 161222. Site Plan.