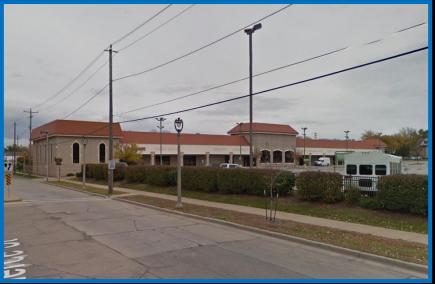

## File No. 161222. Site Context Photos.

View from West Pierce Street and West Reynolds Place

View from West National Avenue and South 20th Street

View West National Avenue, looking northwest