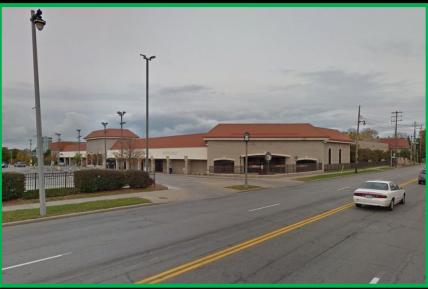

## File No. 161222. Site Context Photos.

View from West Pierce Street and West Reynolds Place

View from West National Avenue and South 20th Street

View West National Avenue, looking northwest