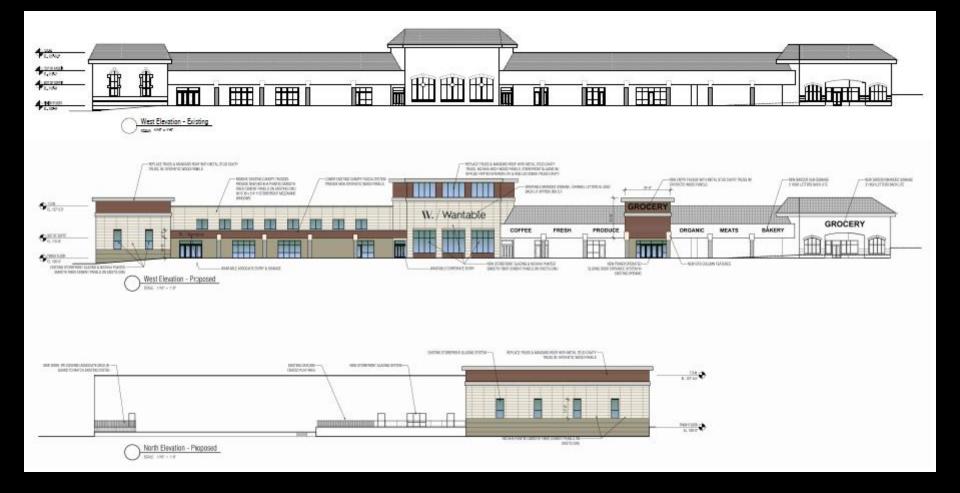

File No. 161222. Substitute resolution relating to a Minor Modification to the Detailed Planned Development known as Clarke Square to permit site and building modifications to an existing building at 1818 West National Avenue, located on the north side of West National Avenue, east of South 20<sup>th</sup> Street, in the 12<sup>th</sup> Aldermanic District.



## File No. 161222. Site Context Photos.



View from West Pierce Street and West Reynolds Place





View from West National Avenue and South 20th Street



View West National Avenue, looking northwest

## File No. 161222. Site Plan.



## File No. 161222. Elevations.