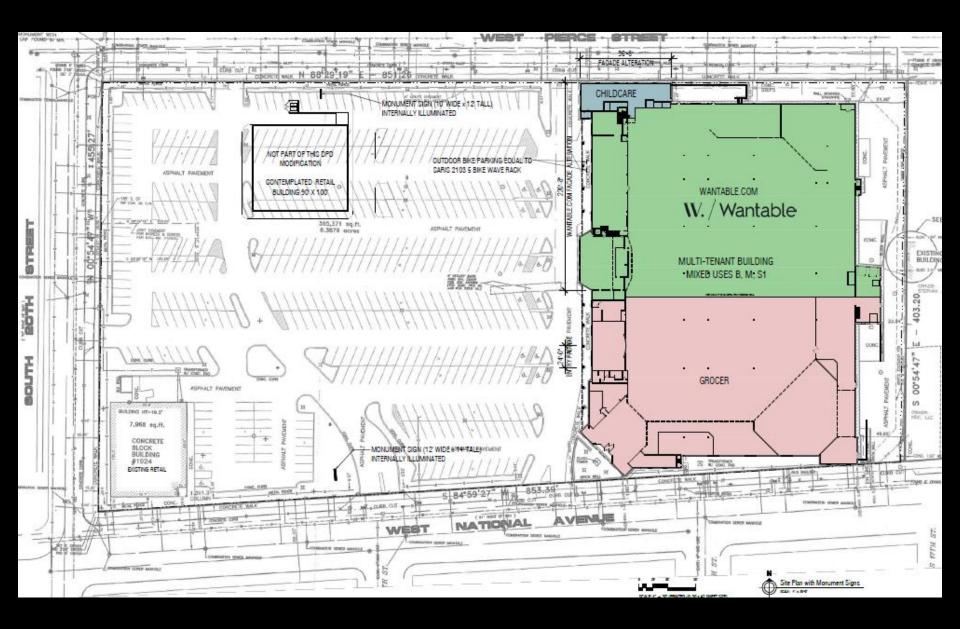

File No. 161222. Substitute resolution relating to a Minor Modification to the Detailed Planned Development known as Clarke Square to permit site and building modifications to an existing building at 1818 West National Avenue, located on the north side of West National Avenue, east of South 20<sup>th</sup> Street, in the 12<sup>th</sup> Aldermanic District.



## File No. 161222. Site Context Photos.



View from West Pierce Street and West Reynolds Place





View from West National Avenue and South 20th Street



View West National Avenue, looking northwest

## File No. 161222. Site Plan.



## File No. 161222. Elevations.