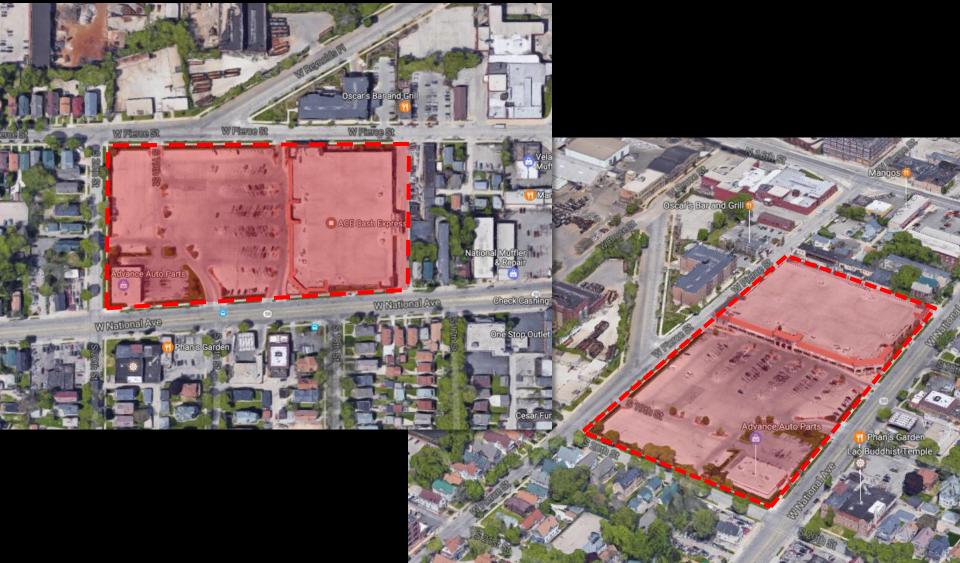

File No. 161222. Substitute resolution relating to a Minor Modification to the Detailed Planned Development known as Clarke Square to permit site and building modifications to an existing building at 1818 West National Avenue, located on the north side of West National Avenue, east of South 20<sup>th</sup> Street, in the 12<sup>th</sup> Aldermanic District.

## File No. 161222. Site Plan.