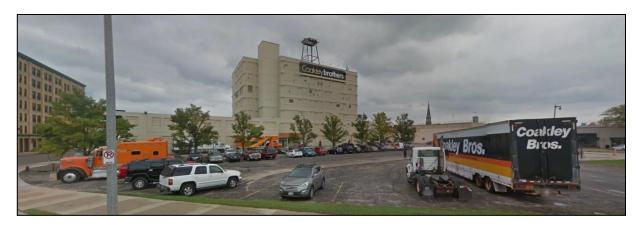

## **CURRENT STORAGE FACILITY, INDOOR STANDARD**

Storage Facility, Indoor: An establishment providing indoor storage of materials, vehicles or goods. This term does not include <<a self-service storage facility,>> a hazardous materials storage facility or an indoor wholesale and distribution facility. This term includes, but is not limited to, a mini-warehouse or self-storage facility.

This term includes, but is not limited to a traditional moving company which might store personal items, but not in individual storage lockers & is not self-service.

## SELF-SERVICE STORAGE FACILITY INTENT

Traditional Indoor Storage

Suburban-Style Self-Service Storage

Urban-Style Self-Service Storage