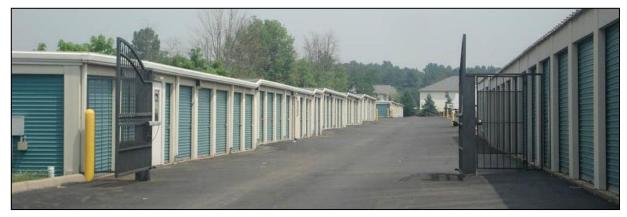

## PROPOSED SELF-SERVICE STORAGE FACILITY STANDARD

Self-Service Storage Facility: An enclosed storage facility having compartments, rooms, spaces, lockers or other types of units that are individually leased, rented, sold or otherwise contracted for the storage of personal or household property where the storage areas are designed to allow private access to the units and the facility owner/operator has limited access to the units. This term includes a ministorage facility.

## SELF-SERVICE STORAGE FACILITY INTENT

Traditional Indoor Storage

Suburban-Style Self-Service Storage

Urban-Style Self-Service Storage