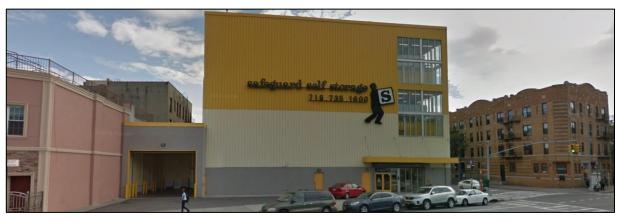

## PROPOSED SELF-SERVICE STORAGE FACILITY STANDARD

Self-Service Storage Facility: An enclosed storage facility having compartments, rooms, spaces, lockers or other types of units that are individually leased, rented, sold or otherwise contracted for the storage of personal or household property where the storage areas are designed to allow private access to the units and the facility owner/operator has limited access to the units. This term includes a ministorage facility.

## SELF-SERVICE STORAGE FACILITY INTENT

Traditional Indoor Storage

Suburban-Style Self-Service Storage

Urban-Style Self-Service Storage