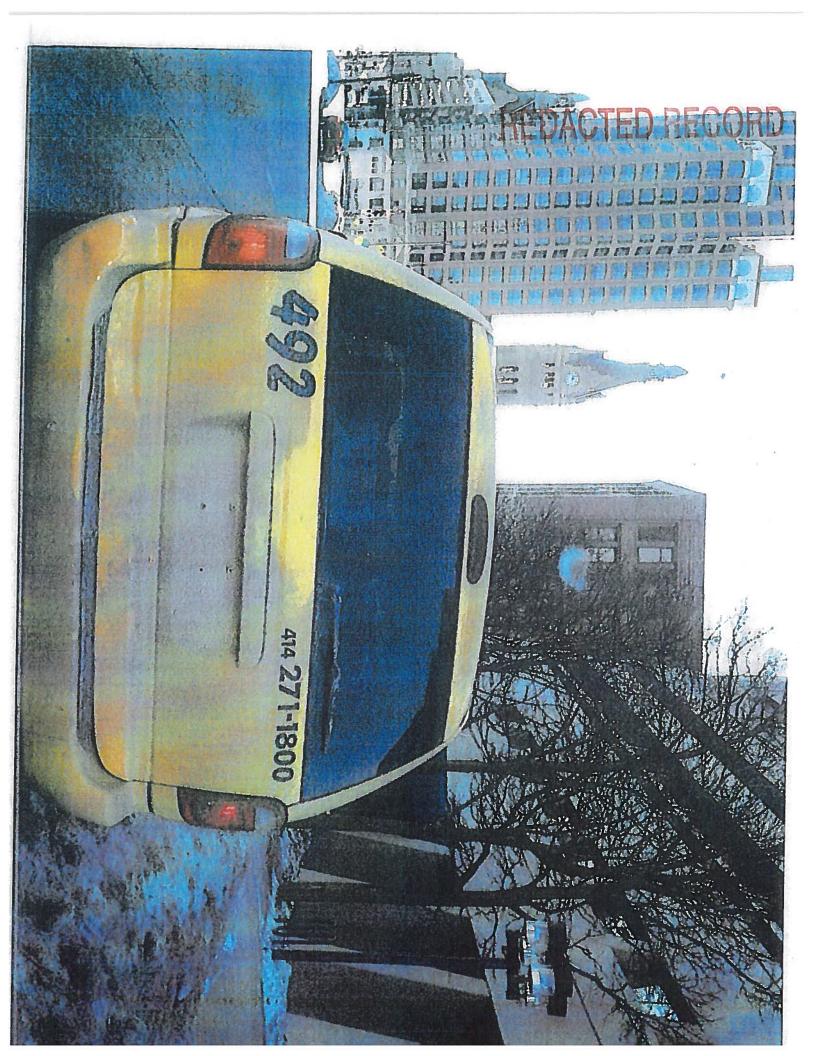

# Hayes, Yashica

From: Sent: To: Subject: Attachments:

License Thursday, February 12, 2015 10:30 AM Hayes, Yashica FW: Cab 492 image1.JPG; ATT00001.txt

Jonathan Koberstein License Specialist III City Clerk's Office – License Division City Hall Rm 105 200 E Wells St Milwaukee, WI 53202 (414)286-2238 Office (414)286-3057 Fax REDACTED RECORD

-----Original Message-----From: ' Sent: Thursday, February 12, ∠015 10:16 AM To: License Subject: Cab 492

This cab has damage on left at bumper and trunk door. There is no license plate on it.

PA-33AE Rev 5/12

I observed Yellow cab #492 parked in the taxi stand waiting for a fare. The vehicle was a yellow 2007 Dodge Caravan bearing a temporary license plate #L1502E WI/15 in the rear window, VIN #1D4GP45R07B153634. The driver was identified as Tarka B. KUMAL, A/M, 02-01-70, of 3017 N. Downer Ave. KUMAL had a valid public passenger vehicle license. KUMAL was the registered owner of the vehicle and did not have a valid public passenger vehicle permit. KUMAL was issued a citation for Public Passenger Vehicle - Permit Required.