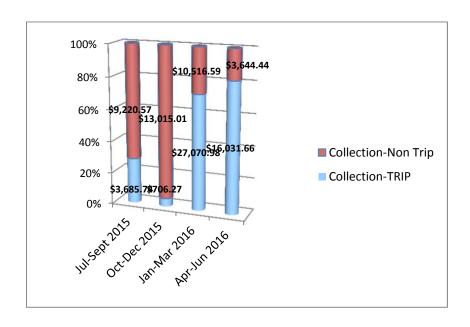

| Quarter      | Collection- | TRIP       | Collection- | Collection- | Total         |  |
|--------------|-------------|------------|-------------|-------------|---------------|--|
|              | TRIP        | Collect As | Other       | Total       | Collection As |  |
|              |             | % of Total |             |             | % of Qtr      |  |
|              |             | Collect    |             |             | Write-off     |  |
| Jul-Sep 2015 | \$3,685.74  | 28.5       | \$9,220.57  | \$12,906.31 | 25.5          |  |
| Oct-Dec 2015 | \$706.27    | 5.1        | \$13,015.01 | \$13,721.28 | 22.2          |  |
| Jan-Mar 2016 | \$27,070.98 | 72         | \$10,516.59 | \$37,587.57 | 61.0          |  |
| Apr-Jun 2016 | \$16,031.66 | 81.5       | \$3,644.44  | \$19,676.10 | 60.0          |  |