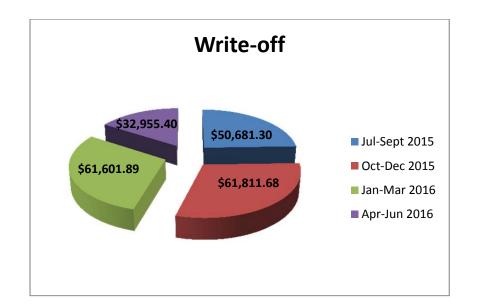

## WRITE-OFF/COLLECTION ANALYSIS JULY 2015 TO JUNE 2016

| Collection   | Write-off    | Collection  |
|--------------|--------------|-------------|
| Total Last 4 | Total Last 4 | % of Write- |
| Quarters     | Quarters     | off         |
| \$83,891.26  | \$207,050.27 | 41%         |