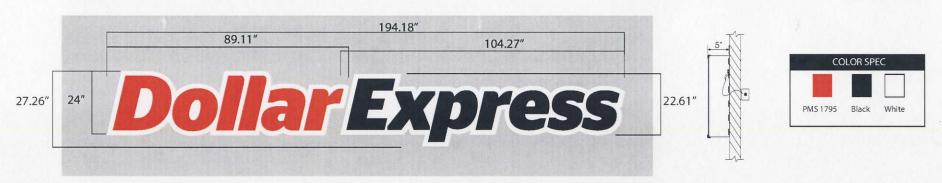

SUBMIT

**BEFORE** 

**AFTER** 

25.44 Sq Ft

| <b>Everbrite</b>           | DISCLAIMER: Rendering | DISCLAIMER: Renderings are for graphic purposes only and not intended for actual construction dimensions. For windload requirements, actual dimensions and mounting detail, please refer to engineering specifications and install drawings. |                                                                                                                                                                                                                                                                             |      |  |  |  |  |
|----------------------------|-----------------------|----------------------------------------------------------------------------------------------------------------------------------------------------------------------------------------------------------------------------------------------|-----------------------------------------------------------------------------------------------------------------------------------------------------------------------------------------------------------------------------------------------------------------------------|------|--|--|--|--|
| LVEIDIIIE                  | These drawings and de | These drawings and designs are the exclusive property of Everbrite LLC Use of, or duplication in any manner without express written permission of Everbrite LLC is prohibited.                                                               |                                                                                                                                                                                                                                                                             |      |  |  |  |  |
| Customer: Dollar Expre     | ess                   | Description: 24" Inline Cloud Sign                                                                                                                                                                                                           | Customer Approval: Graphics and colors on file will be used unless otherwise specified by customer. Please review drawing carefully. By signing below, you agree to graphics as shown above, and to location of sign as shown. Please return signed copy back to Everbrite. |      |  |  |  |  |
| Project No: 352419         | Scale: N7             | S                                                                                                                                                                                                                                            |                                                                                                                                                                                                                                                                             |      |  |  |  |  |
| Date: 9/30/16 Drawn By: DB |                       |                                                                                                                                                                                                                                              | CUSTOMER SIGNATURE                                                                                                                                                                                                                                                          | DATE |  |  |  |  |
| Location & Site No: Milw   | aukee, WI             |                                                                                                                                                                                                                                              |                                                                                                                                                                                                                                                                             |      |  |  |  |  |
| DEX1516                    |                       | Revised:                                                                                                                                                                                                                                     | LANDLORD SIGNATURE                                                                                                                                                                                                                                                          | DATE |  |  |  |  |