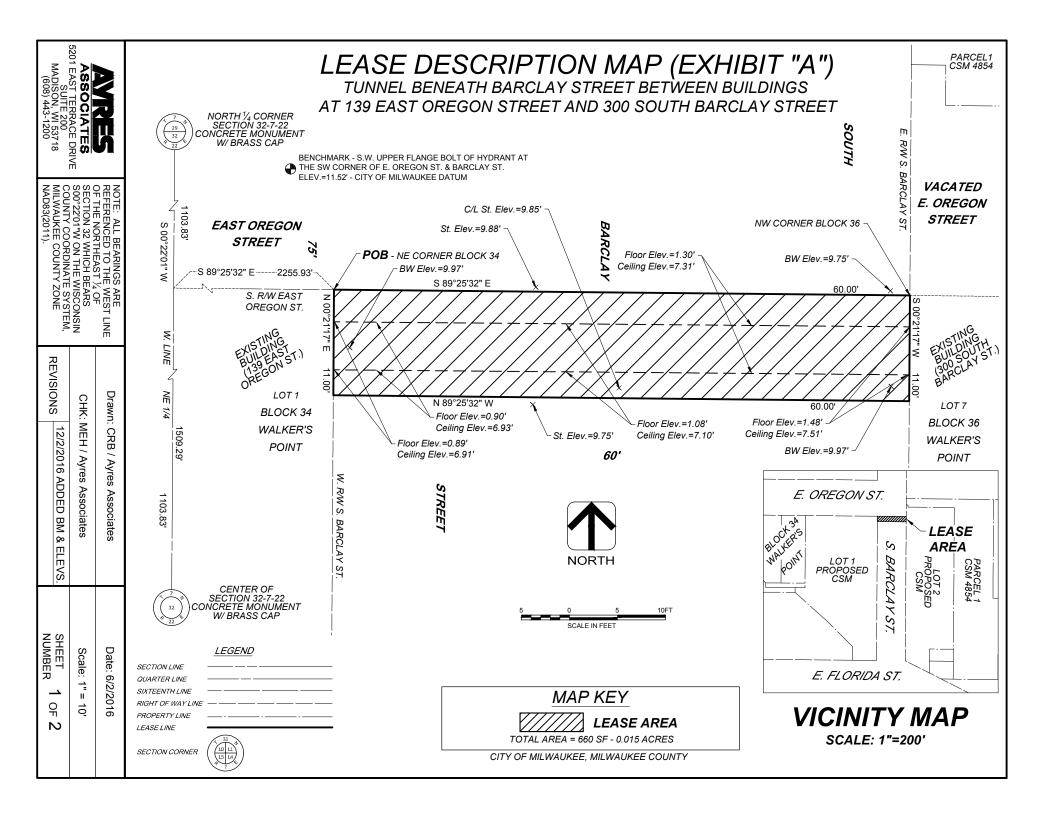

## LEASE DESCRIPTION MAP (EXHIBIT "A")

## **LEASE LEGAL DESCRIPTION:**

An 11 foot wide lease being a part of the public right-of-way of South Barclay Street per the plat of Walker's Point, being located in the Northeast Quarter of the Northeast Quarter of Section 32, Township 7 North, Range 22 East, City of Milwaukee, Milwaukee County, Wisconsin described as:

Commencing at the North One-Quarter Corner of said Section 32;

thence, along the West line of said Northeast Quarter of Section 32, South 00°22'01" West, 1103.83 feet; thence South 89°25'32" East, 2255.93 feet to the Northeast corner of Block 34 of Walker's Point and the **Point of Beginning**;

thence South 89°25'32" East, 60.00 feet to the Northwest corner of Block 36 of said Walker's Point; thence, along the East right-of-way line of South Barclay Street, South 00°21'17" West, 11.00 feet; thence North 89°25'32" West, 60.00 feet to the West right-of-way line of South Barclay Street; thence, along said West right-of-way line, North 00°21'17" East, 11.00 feet to the **Point of Beginning.** 

The described land, as shown on Sheet 1 of 2 hereof, contains 660 square feet or 0.015 acres, more or less.

| <b>AYRES</b>            |  |  |
|-------------------------|--|--|
| ASSOCIATES              |  |  |
| 5201 EAST TERRACE DRIVE |  |  |
| SUITE 200               |  |  |
| MADISON, WI 53718       |  |  |
| (608) 443-1200          |  |  |

| NOTE: ALL BEARINGS ARE       |
|------------------------------|
| REFERENCED TO THE WEST LINE  |
| OF THE NORTHEAST ¼ OF        |
| SECTION 32 WHICH BEARS       |
| S00°22'01"W ON THE WISCONSIN |
| COUNTY COORDINATE SYSTEM,    |
| MILWAUKEE COUNTY ZONE        |
| NAD83(2011)                  |