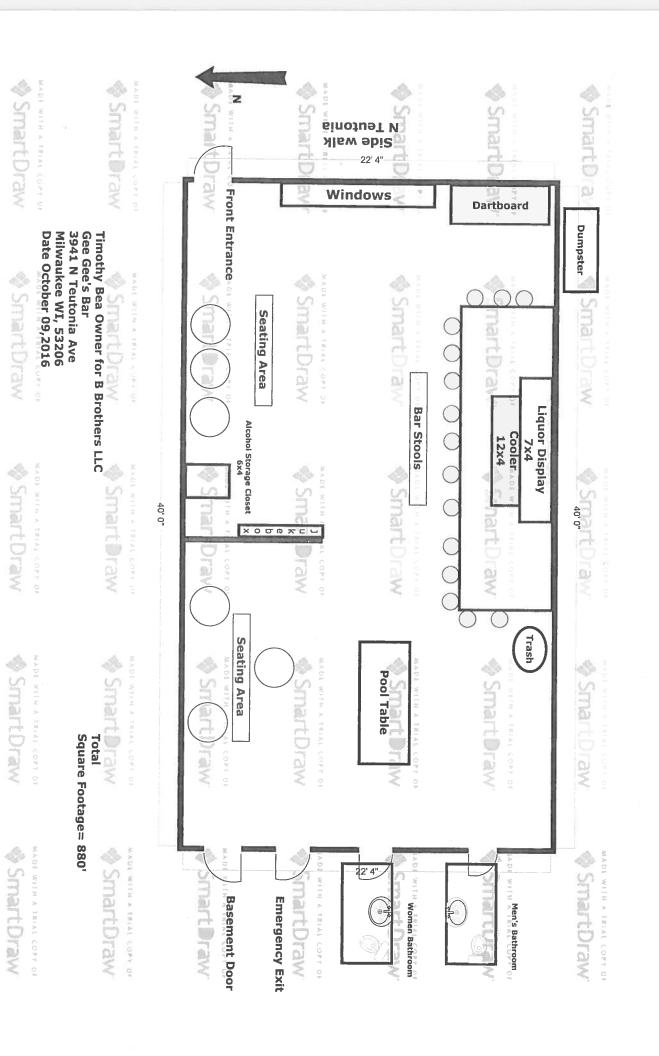

# City of Milwaukee Police Department 90-5-1.5 Crime Prevention Survey Tavern Inspection

| Name of Premise:<br>Address:<br>Phone:                          |                           |                                           | onia Av<br>3       | ⁄e.         |                 |
|-----------------------------------------------------------------|---------------------------|-------------------------------------------|--------------------|-------------|-----------------|
| Owner: Owner address: City State Zip; Owner Phone: Owner email: | 3008 I<br>Milw,<br>414-62 | 28-1258                                   | St.                | m           |                 |
| Licensee/Agent: Home Address: City State Zip: Phone: Email:     | same                      |                                           |                    |             |                 |
| Preferred contact: Tir                                          | nothy E                   | Bea                                       |                    |             |                 |
| Location currently op                                           | en:                       |                                           | YES                | $\boxtimes$ | NO              |
| Projected open date:                                            | ASAP                      |                                           |                    |             |                 |
| Day's open: ⊠S ☐                                                | м 🖾 т                     | ⊠w [≥                                     | <b>∆</b> Th ⊠      | F⊠SA        | A 🗌 ALL         |
| Hours of Operation:                                             |                           | 6A-2A<br>6A-2A<br>6A-2A<br>6A-2:<br>6A-2: | A<br>A<br>A<br>30A |             | □24 hours □Y ☒N |
| Premise Type:                                                   |                           | vern/Bar<br>staurant<br>ner:              |                    |             | ×               |
| Licenses currently he                                           | ld:                       |                                           |                    |             |                 |

| 24. Cameras located in parking lot Yes No How manyN/A                                                                                                                                                                                                                                                                                                                                                                                                                                                                                                                                                                                                                                                                                                                                                                                                                                                               |
|---------------------------------------------------------------------------------------------------------------------------------------------------------------------------------------------------------------------------------------------------------------------------------------------------------------------------------------------------------------------------------------------------------------------------------------------------------------------------------------------------------------------------------------------------------------------------------------------------------------------------------------------------------------------------------------------------------------------------------------------------------------------------------------------------------------------------------------------------------------------------------------------------------------------|
| <ul> <li>Interior Survey:</li> <li>25. What is the planned capacity 80</li> <li>26. What is the minimum number of employees That will be on premise 1</li> <li>27. Is the storeowner willing to be a standing complainant regarding loitering? ∑Yes ∑No <ul> <li>a. If yes have them fill out the standing complaint form and give them two of the commercial signs ∑Yes ∑No</li> <li>28. Is the interior of the location neat and clean? ∑Yes ∑No</li> <li>29. Does an interior camera face the entrance/exit? ∑Yes ∑No</li> <li>30. Is there a lockable area that separates employees from customers? ∑Yes ∑No</li> <li>31. Are emergency and non-emergency numbers posted near the phone? ∑Yes ∑No</li> <li>32. Does the owner know how to contact their police district directly? ∑Yes ∑No</li> <li>a. Did you provide a district contact guide to the owner? ∑Yes ∑No</li> </ul> </li> <li>Security</li> </ul> |
| 33. How many security personnel are going to be employed: 1 34. How ill they be deployed: Interior 1  Exterior 1 35. What days will they be deployed                                                                                                                                                                                                                                                                                                                                                                                                                                                                                                                                                                                                                                                                                                                                                                |

### ADDITIONAL COMMENTS/RECOMMENDATIONS:

Advised to install more exterior lighting.

Advised to keep blinds open during regular business hours

Previous premise