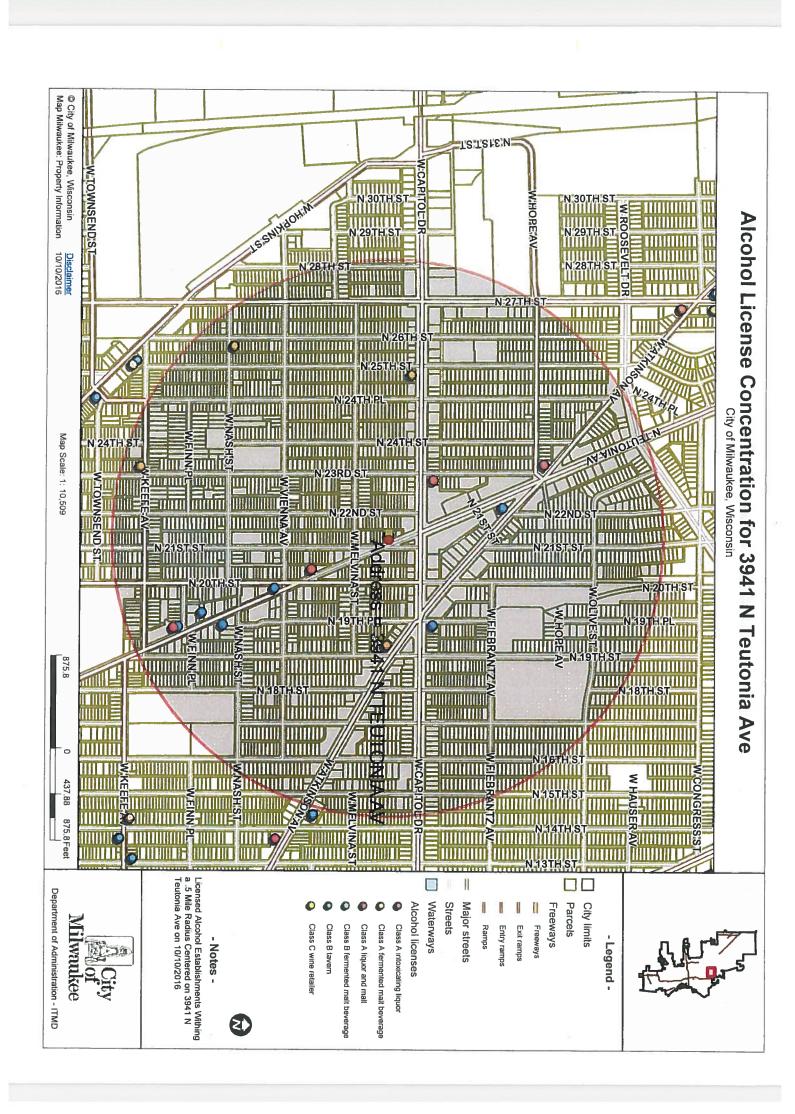

# City of Milwaukee Police Department 90-5-1.5 Crime Prevention Survey Tavern Inspection

| Name of Premise:<br>Address:<br>Phone:                          |                           |                                           | onia Av<br>3       | ⁄e.         |                 |
|-----------------------------------------------------------------|---------------------------|-------------------------------------------|--------------------|-------------|-----------------|
| Owner: Owner address: City State Zip; Owner Phone: Owner email: | 3008 I<br>Milw,<br>414-62 | 28-1258                                   | St.                | m           |                 |
| Licensee/Agent: Home Address: City State Zip: Phone: Email:     | same                      |                                           |                    |             |                 |
| Preferred contact: Tir                                          | nothy E                   | Bea                                       |                    |             |                 |
| Location currently op                                           | en:                       |                                           | YES                | $\boxtimes$ | NO              |
| Projected open date:                                            | ASAP                      |                                           |                    |             |                 |
| Day's open: ⊠S ☐                                                | м 🖾 т                     | ⊠w [≥                                     | <b>∆</b> Th ⊠      | F⊠SA        | A 🗌 ALL         |
| Hours of Operation:                                             |                           | 6A-2A<br>6A-2A<br>6A-2A<br>6A-2:<br>6A-2: | A<br>A<br>A<br>30A |             | □24 hours □Y ☒N |
| Premise Type:                                                   |                           | vern/Bar<br>staurant<br>ner:              |                    |             | ×               |
| Licenses currently he                                           | ld:                       |                                           |                    |             |                 |

|    |      | Alcohol:                                | ☐Yes ☑No Class:               | #:                              |
|----|------|-----------------------------------------|-------------------------------|---------------------------------|
|    |      | Tobacco:                                | □Yes ⊠No #:                   |                                 |
|    |      | Food:                                   | ☐Yes ⊠No #:                   |                                 |
|    |      | Extended Hours:                         | ☐Yes ⊠No #:                   |                                 |
|    |      | Secondhand Dealer:                      | ☐Yes No Type:                 | #:                              |
|    |      | Other:                                  | Yes No Type:                  | #:                              |
|    |      | Other:                                  | Yes No Type:                  | #:                              |
| E  | xter | ior Survey:                             | Д Д                           |                                 |
|    |      |                                         | location clean? Yes N         | ío.                             |
|    |      |                                         | ocation? (Check all the apply |                                 |
|    |      | a. Park                                 | cancer (encourant are apply   | ,                               |
|    |      | b. School                               |                               |                                 |
|    |      | c. Youth Cent                           | 'Ar                           |                                 |
|    |      | d. Church                               | i.e.                          |                                 |
|    |      |                                         | foo how more                  | 9.5                             |
|    |      | e. Tavern(s) In f. Residential          | f so, how many                |                                 |
|    |      |                                         |                               |                                 |
|    |      | g. Other busin                          | esses                         |                                 |
|    | 2    | h. Other:                               |                               |                                 |
|    | 3.   | Can you see from the                    | outside of the location into  | the interior Yes No             |
|    | 4.   | Can you see the emplo                   | byees inside of the location  | from the outside TYes No        |
|    |      |                                         | free of signage Yes N         | 0                               |
|    |      | Is there a parking lot [                |                               |                                 |
|    |      | Is the parking lot clear                |                               |                                 |
|    |      | Off-Street parking                      |                               |                                 |
|    |      | Is the parking lot well                 |                               | ₹                               |
|    | 10   | . Valet Parking Yes                     | □No                           |                                 |
|    |      | <ol> <li>a. Will this lot ha</li> </ol> | ive a guard? Yes No           |                                 |
|    |      | b. Will this lot ha                     | ive cameras? Yes No           |                                 |
|    | 11.  | Are there areas where                   | a person could conceal then   | nselves XYes No                 |
|    | 12.  | Is there exterior lighting              | ng? XYes No. Does it          | appears to be adequate ∑Yes ☐No |
|    | 13.  | Exterior Payphone?                      | ☐Yes ⊠No                      | 11                              |
|    |      |                                         | g Signs posted? Yes 🛛 Yes     | 10                              |
|    |      |                                         | irity cameras Yes No          |                                 |
|    | 16.  | Are the address number                  | ers prominently displayed ar  | nd easy to see XIVes INo        |
|    |      |                                         | promisering disprayed as      | id only to see [2] 1 cs [1] 140 |
| Ca | mei  | ra Survey:                              |                               |                                 |
|    |      |                                         | e security cameras? XYes      | $\Box$ No                       |
|    |      | Are they in working or                  |                               |                                 |
|    |      | What format are the ca                  |                               |                                 |
|    |      |                                         | ⊠Yes □No                      |                                 |
|    |      |                                         | Yes No                        |                                 |
|    |      | •                                       |                               |                                 |
|    | 20   |                                         | Yes No                        |                                 |
|    |      |                                         | ored for later viewing: 30 de | ays                             |
|    |      | Are there exterior cam                  |                               | nany: 4                         |
|    |      | Are there interior came                 |                               | nany: 2                         |
|    | ۷٥.  | DU all employees knov                   | v now to retrieve recorded d  | igital images/footage? Ves INo  |

| 24. Cameras located in parking lot Yes No How manyN/A                                                                                                                                                                                                                                                                                                                                                                                                                                                                                                                                                                                                                                                                                                                                                                                                                                                               |
|---------------------------------------------------------------------------------------------------------------------------------------------------------------------------------------------------------------------------------------------------------------------------------------------------------------------------------------------------------------------------------------------------------------------------------------------------------------------------------------------------------------------------------------------------------------------------------------------------------------------------------------------------------------------------------------------------------------------------------------------------------------------------------------------------------------------------------------------------------------------------------------------------------------------|
| <ul> <li>Interior Survey:</li> <li>25. What is the planned capacity 80</li> <li>26. What is the minimum number of employees That will be on premise 1</li> <li>27. Is the storeowner willing to be a standing complainant regarding loitering? ∑Yes ∑No <ul> <li>a. If yes have them fill out the standing complaint form and give them two of the commercial signs ∑Yes ∑No</li> <li>28. Is the interior of the location neat and clean? ∑Yes ∑No</li> <li>29. Does an interior camera face the entrance/exit? ∑Yes ∑No</li> <li>30. Is there a lockable area that separates employees from customers? ∑Yes ∑No</li> <li>31. Are emergency and non-emergency numbers posted near the phone? ∑Yes ∑No</li> <li>32. Does the owner know how to contact their police district directly? ∑Yes ∑No</li> <li>a. Did you provide a district contact guide to the owner? ∑Yes ∑No</li> </ul> </li> <li>Security</li> </ul> |
| 33. How many security personnel are going to be employed: 1 34. How ill they be deployed: Interior 1  Exterior 1 35. What days will they be deployed                                                                                                                                                                                                                                                                                                                                                                                                                                                                                                                                                                                                                                                                                                                                                                |