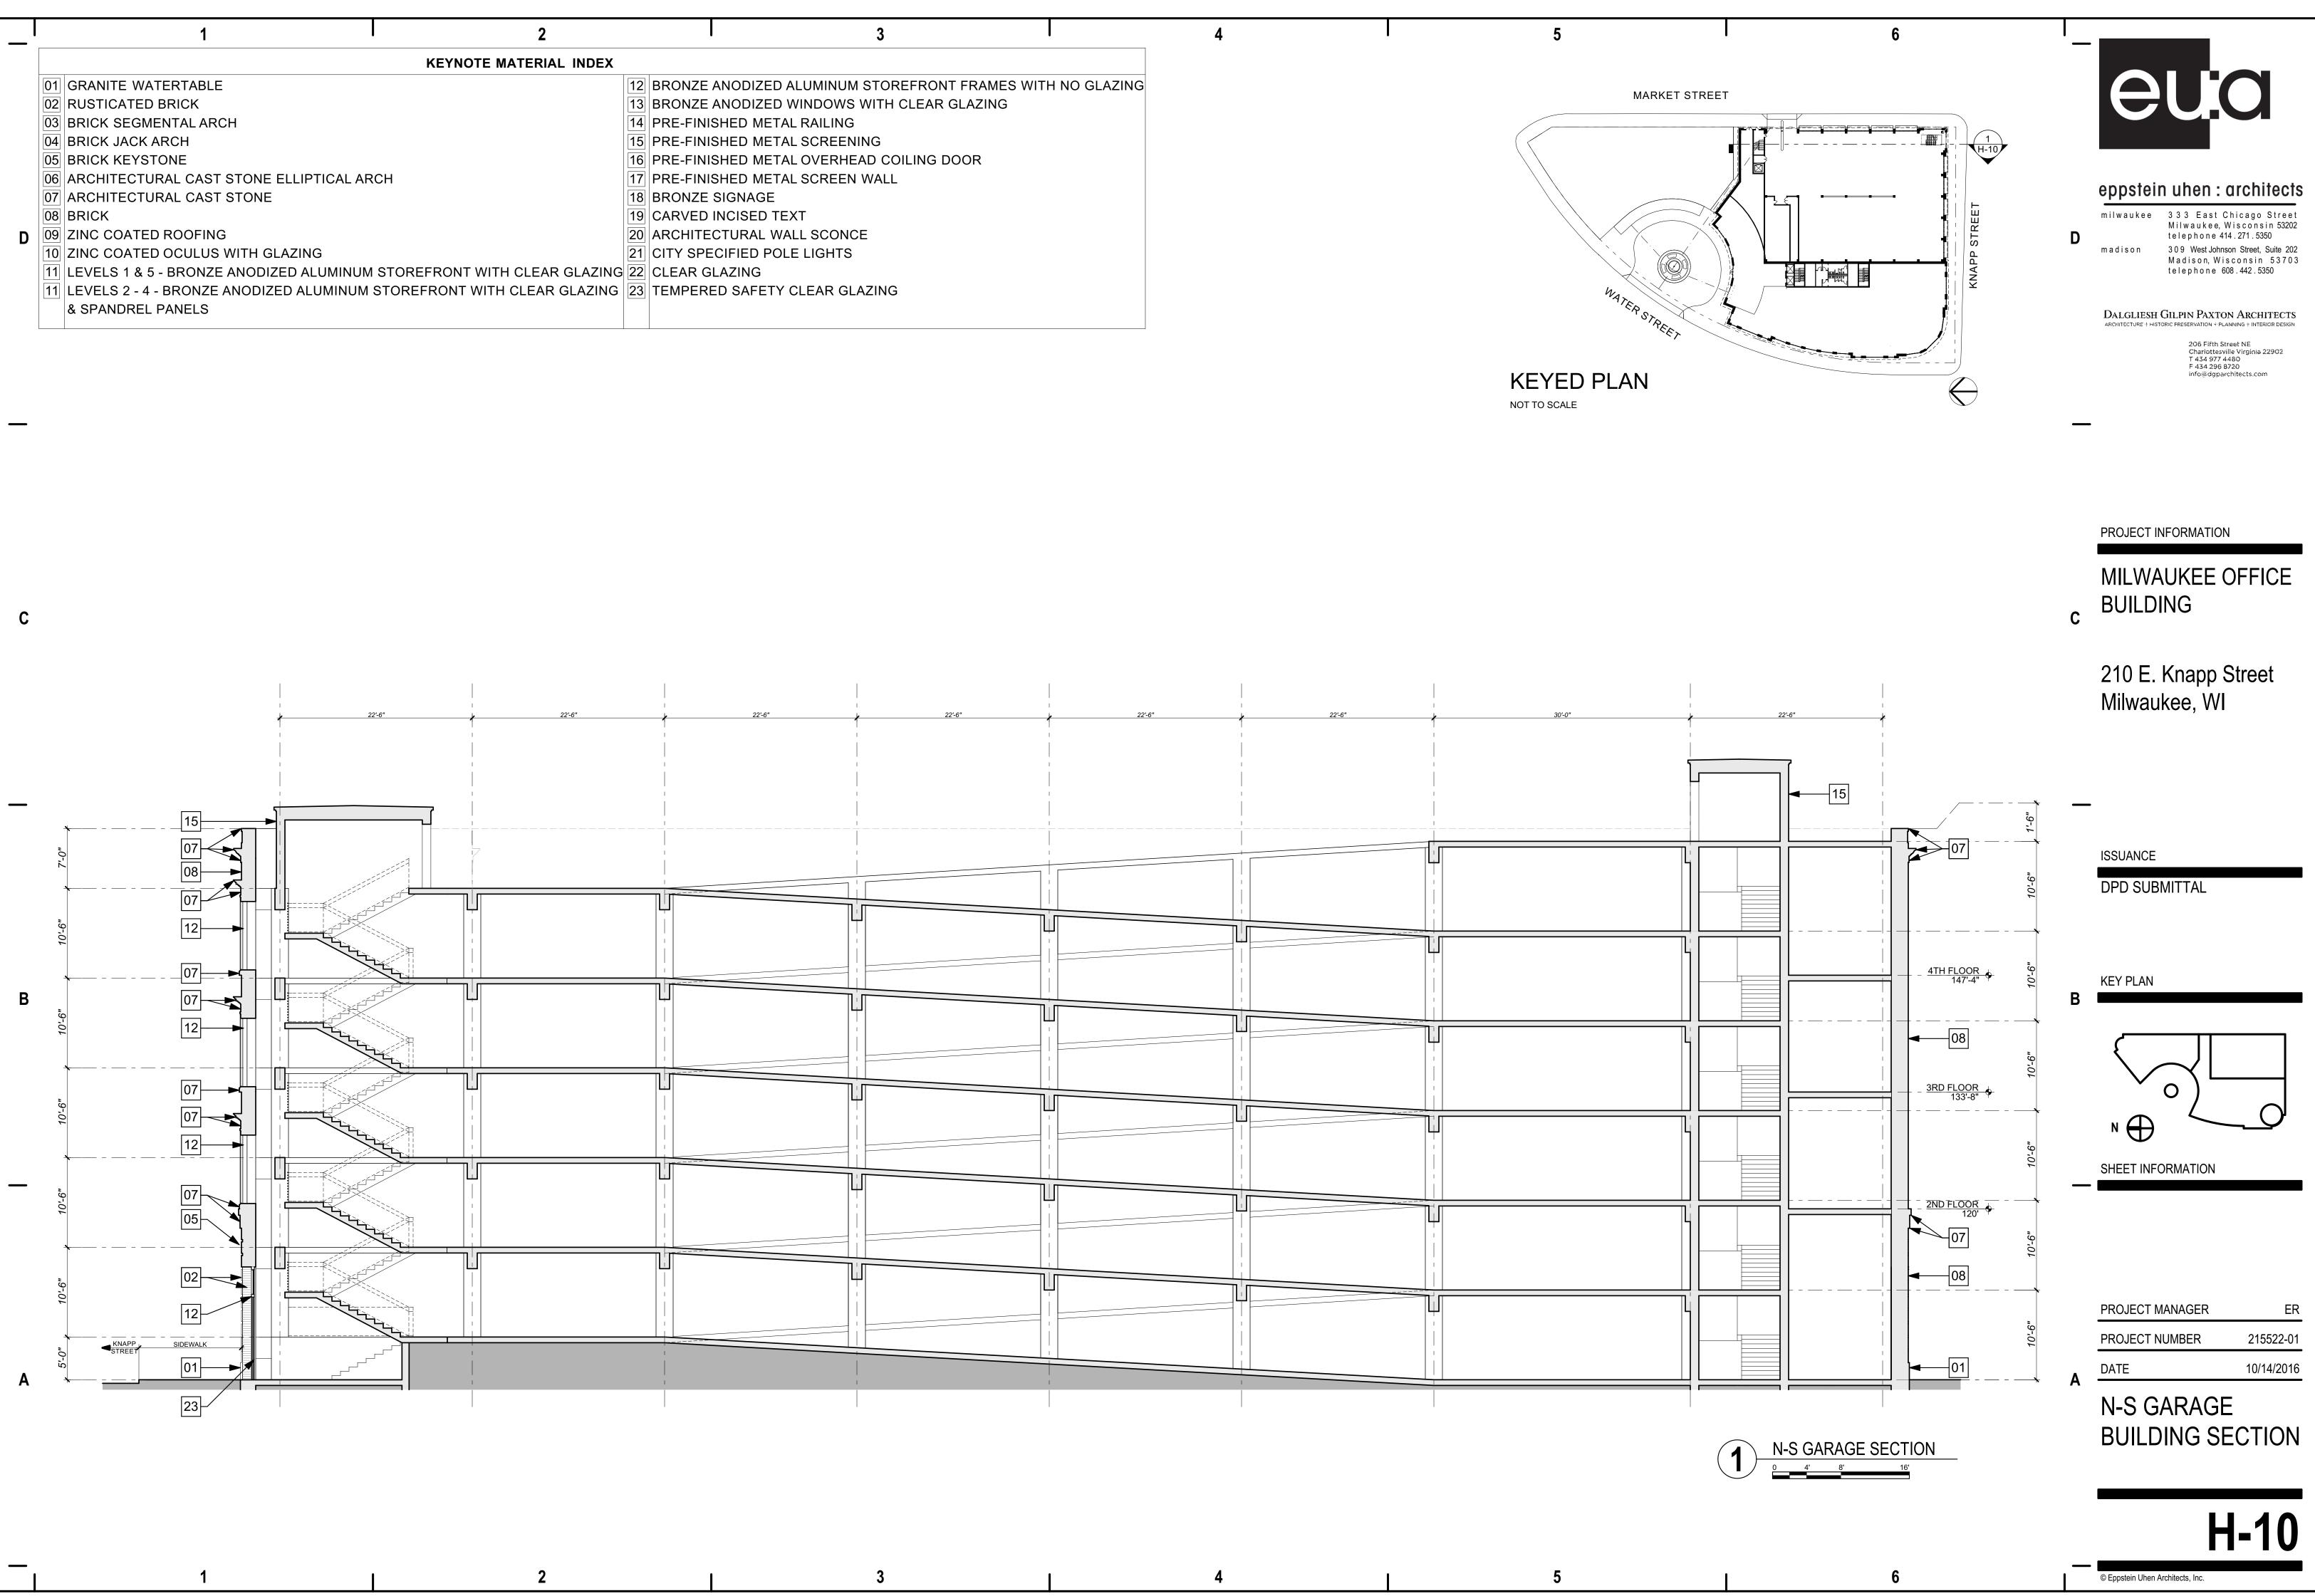

| I                  | 1                                                             | 2                             |           | 3                                | I                     |  |
|--------------------|---------------------------------------------------------------|-------------------------------|-----------|----------------------------------|-----------------------|--|
|                    |                                                               | KEYNOTE MATERIAL INDEX        |           |                                  |                       |  |
| 01 GRAN            | TE WATERTABLE                                                 | 1                             | 2 BRONZ   | E ANODIZED ALUMINUM STOREFRONT F | RAMES WITH NO GLAZINO |  |
| 02 RUSTI           | CATED BRICK                                                   | 1                             | 3 BRONZ   | E ANODIZED WINDOWS WITH CLEAR GL | AZING                 |  |
| 03 BRICK           | SEGMENTAL ARCH                                                | 1                             | 4 PRE-FI  | NISHED METAL RAILING             |                       |  |
| 04 BRICK           | JACK ARCH                                                     | 1                             | 5 PRE-FI  | NISHED METAL SCREENING           |                       |  |
| 05 BRICK           | 05 BRICK KEYSTONE 16 PRE-FINISHED METAL OVERHEAD COILING DOOR |                               |           |                                  |                       |  |
| 06 ARCH            | 06 ARCHITECTURAL CAST STONE ELLIPTICAL ARCH                   |                               |           |                                  |                       |  |
| 07 ARCH            | TECTURAL CAST STONE                                           |                               | 8 BRONZ   | E SIGNAGE                        |                       |  |
| 08 BRICK           |                                                               |                               | 9 CARVE   | D INCISED TEXT                   |                       |  |
| <b>)</b> 09 ZINC 0 | COATED ROOFING                                                | 2                             | 0 ARCHIT  | TECTURAL WALL SCONCE             |                       |  |
|                    | COATED OCULUS WITH GLAZING                                    | 2                             | 1 CITY SI | PECIFIED POLE LIGHTS             |                       |  |
| 11 LEVEL           | S 1 & 5 - BRONZE ANODIZED ALUMINUM                            | STOREFRONT WITH CLEAR GLAZING | 2 CLEAR   | GLAZING                          |                       |  |
| 11 LEVEL           | S 2 - 4 - BRONZE ANODIZED ALUMINUM                            | STOREFRONT WITH CLEAR GLAZING | 3 TEMPE   | RED SAFETY CLEAR GLAZING         |                       |  |
| & SPA              | NDREL PANELS                                                  |                               |           |                                  |                       |  |