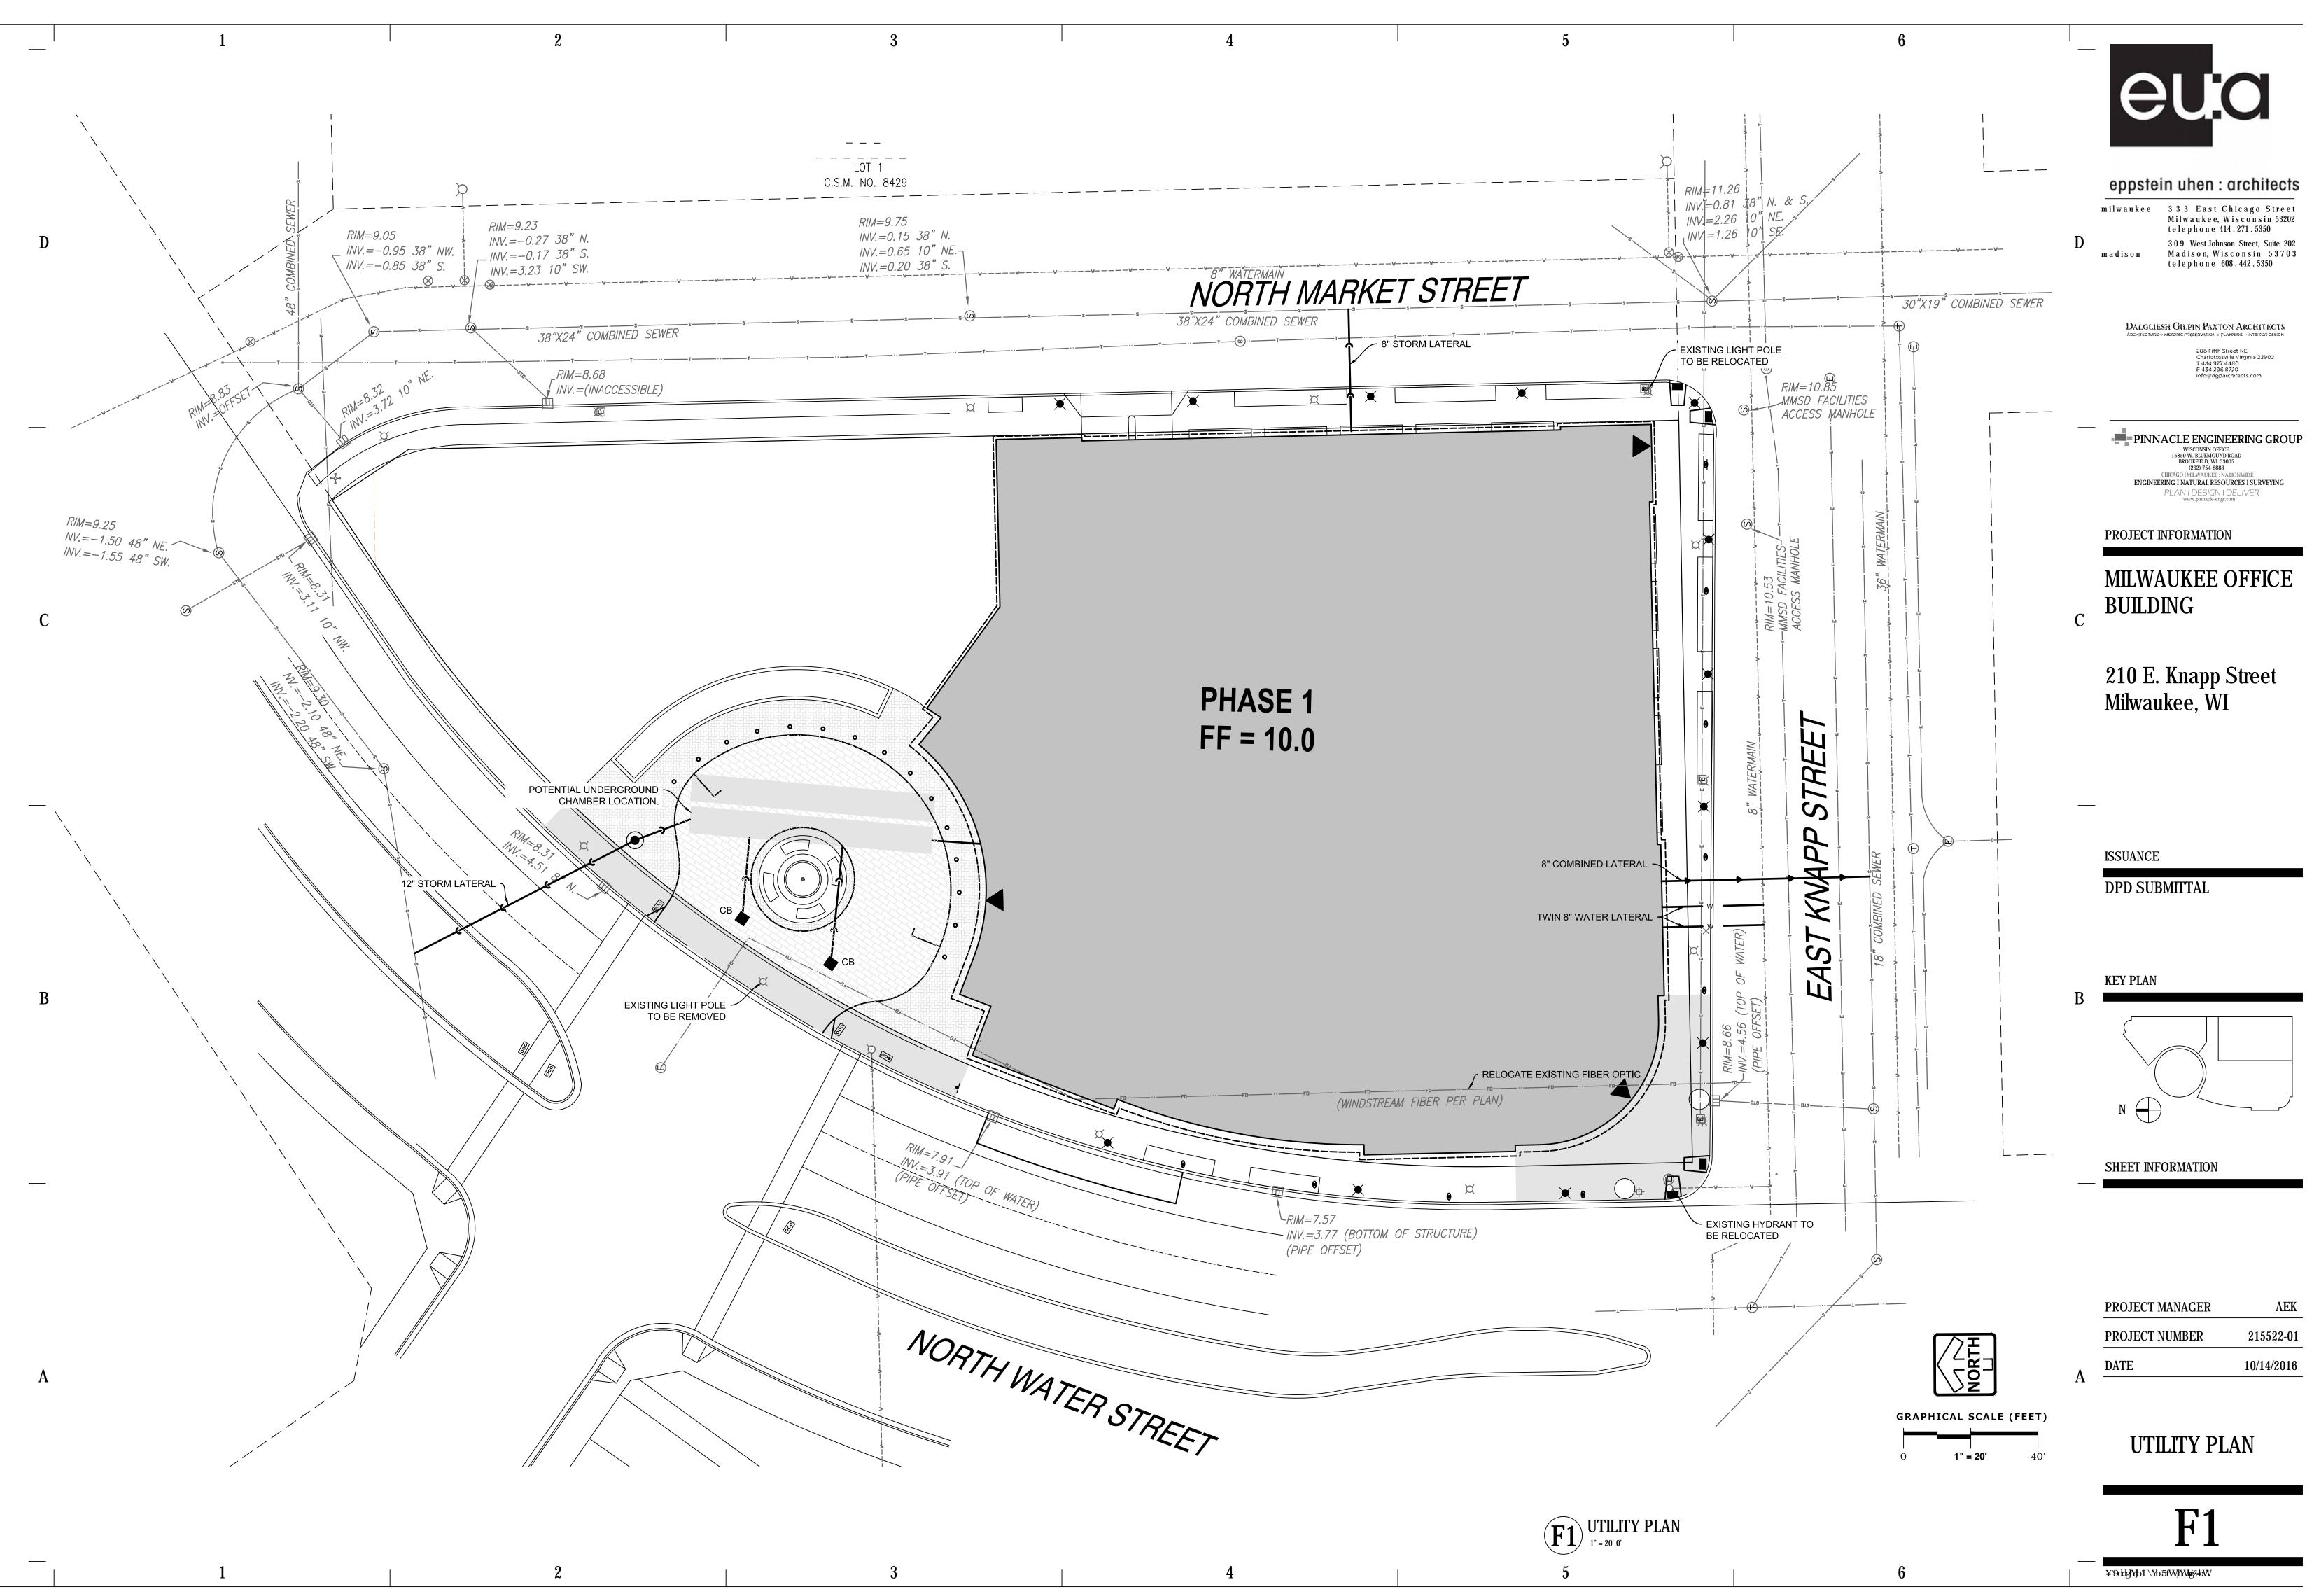

#### TABLE "A" ITEMS

11(b). Utility lines are shown from visible surface evidence, municipal plans and from plans and markings provided by Diggers Hotline, the One-call Utility Marking System (Wisconsin Statute 182.0175. This survey represents the underground utilities that participated with the request and were marked on the time of the survey. Additional utilities may exist, but were non-responsive to the request.