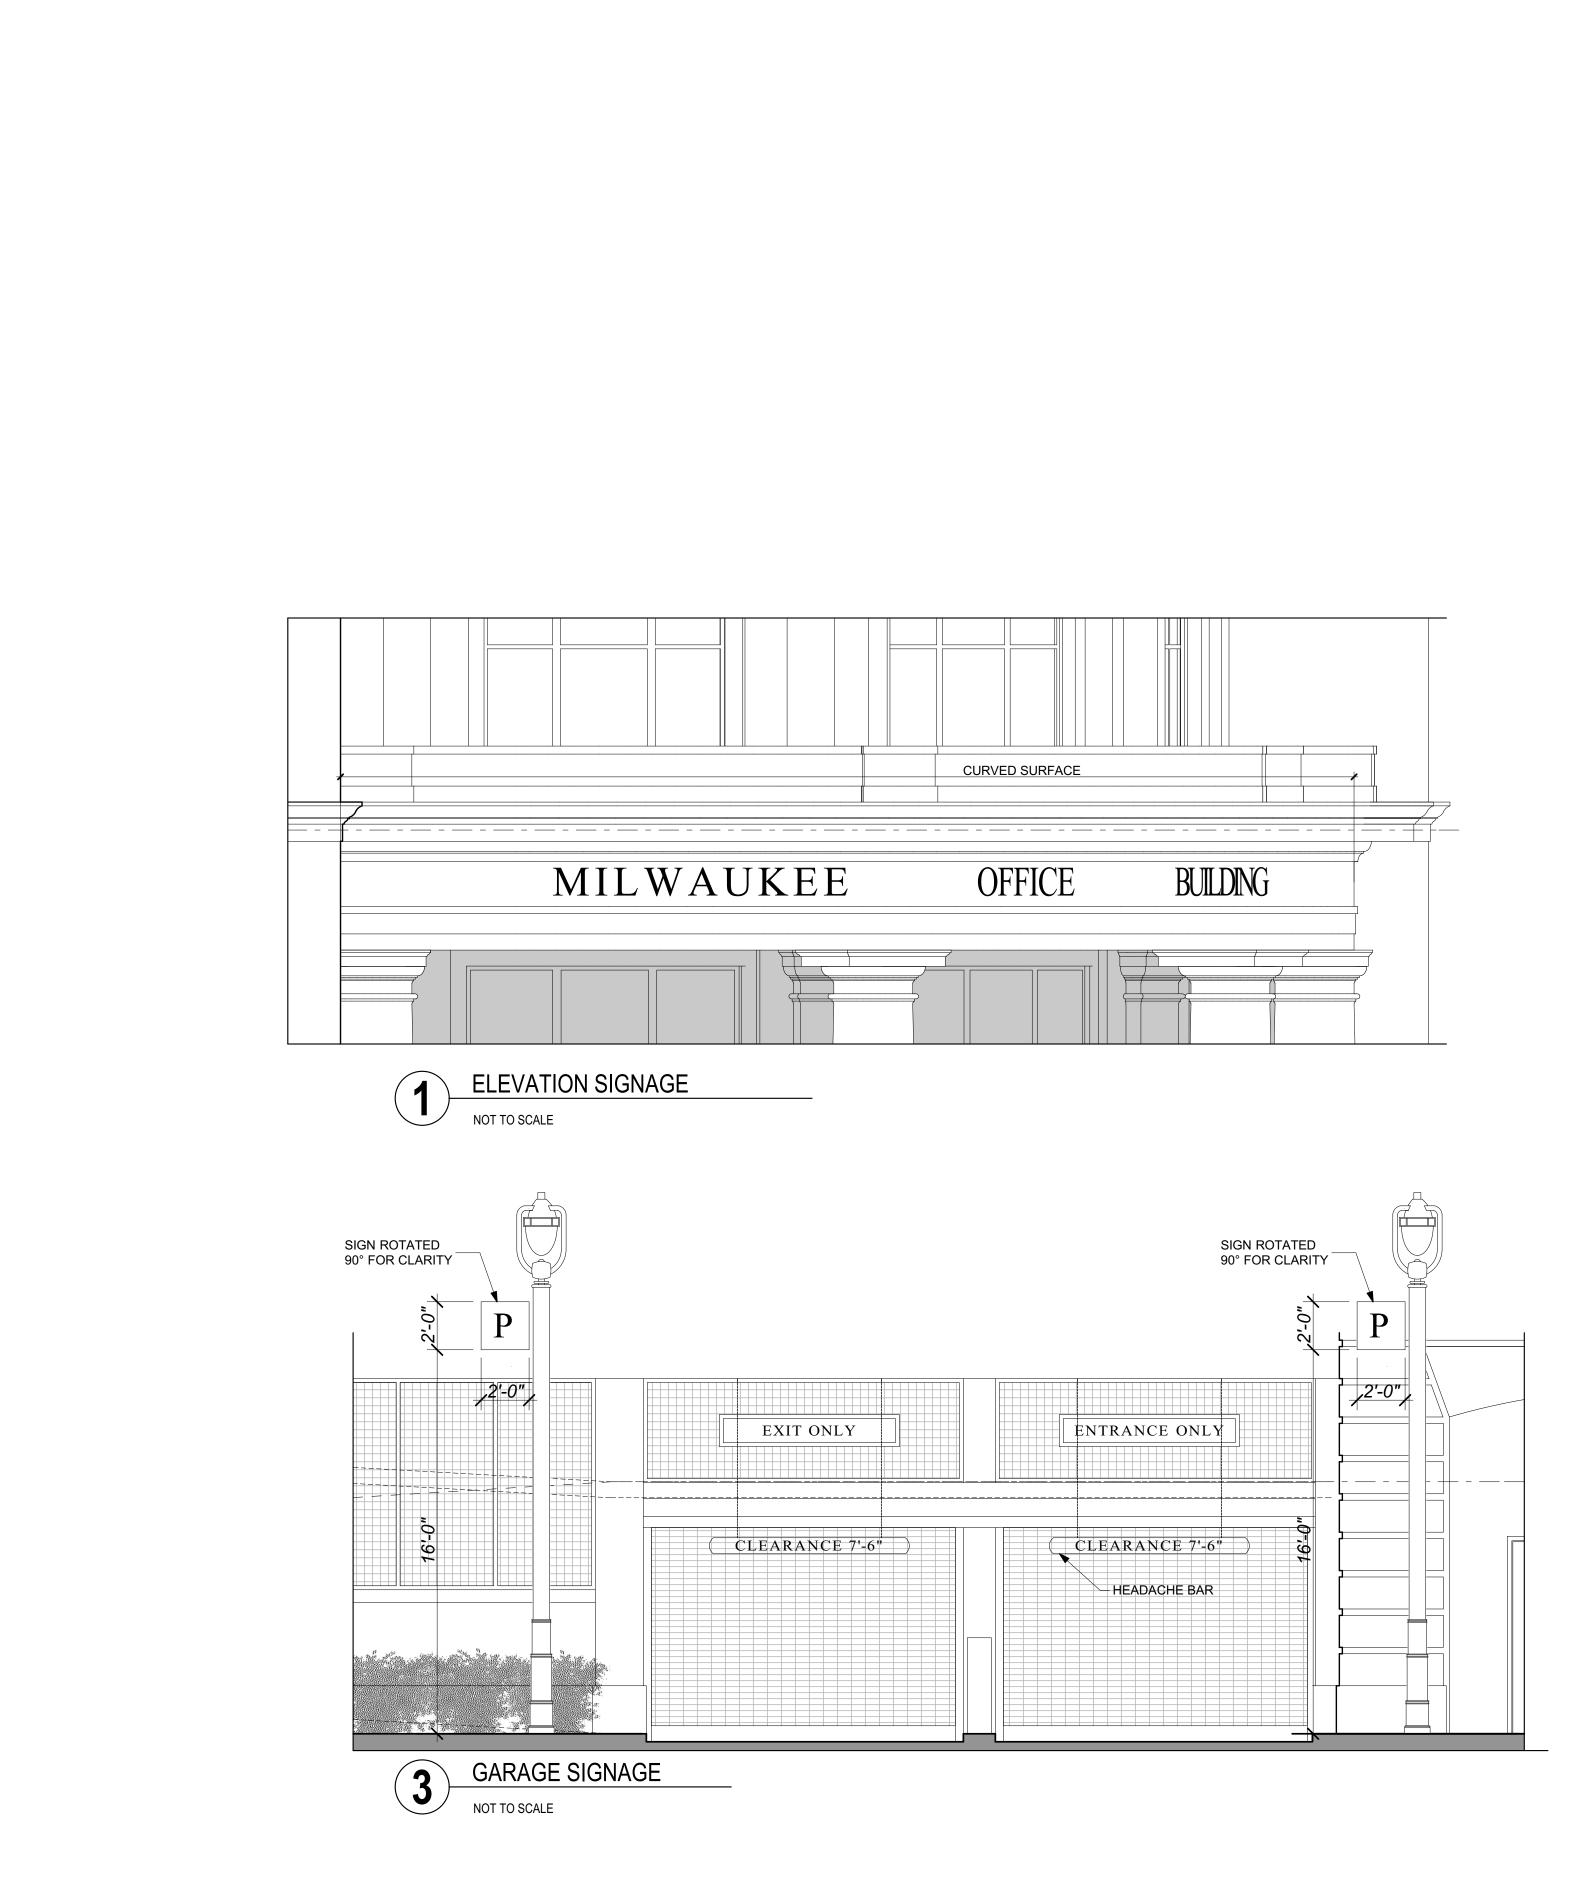

## **BUILDING IDENTIFICATION**

**BUILDING IDENTITY - BUILDING FACADE** PURPOSE:

PROJECT IDENTIFICATION ON ENTABLATURE OF OFFICE BUILDING ROTUNDA/MOTOR COURT

FORM: DIMENSIONAL LETTERS APPROX SIZE:

GUIDELINES:

50'-0" L x 2'-0" H POWER / DATA REQUIREMENTS: NONE

ILLUMINATION REQUIREMENTS: NONE

MATERIAL FABRICATION & FINISH: FABRICATED, PAINTED METAL SIGN LETTERS ALTERNATE: PRECAST CONCRETE RELIEF

**INSTALLATION & FOUNDATION / SUPPORT:** SIGN MOUNTED TO BUILDING FACADE, ANCHORED INTO BUILDING SUB-STRUCTURE AS NECESSARY. ALTERNATE: CAST INTO ENTABLATURE

**QTY: SEE SHEET J-1 AND BUILDING ELEVATIONS** SEE ALSO: DETAIL 1/J-1

SIGNAGE LEGEND 1/4" = 1'-0"

FACADE GLAZING

PURPOSE: IDENTIFICATION.

GUIDELINES: FORM: BRONZE PLACARD

APPROX SIZE: 1'-6"L x 3'-6" H

POWER / DATA REQUIREMENTS: NONE ALTERNATE: POWER

ILLUMINATION REQUIREMENTS: NONE ALTERNATE: INTERNAL FACE LIT OR HALO LIT

MATERIAL FABRICATION & FINISH: BRONZE

SIGN INTEGRAL TO BUILDING GLAZING BUILDING SUB-STRUCTURE AS NECESSARY.

QTY: 1 SEE ALSO: DETAIL 2/J-1