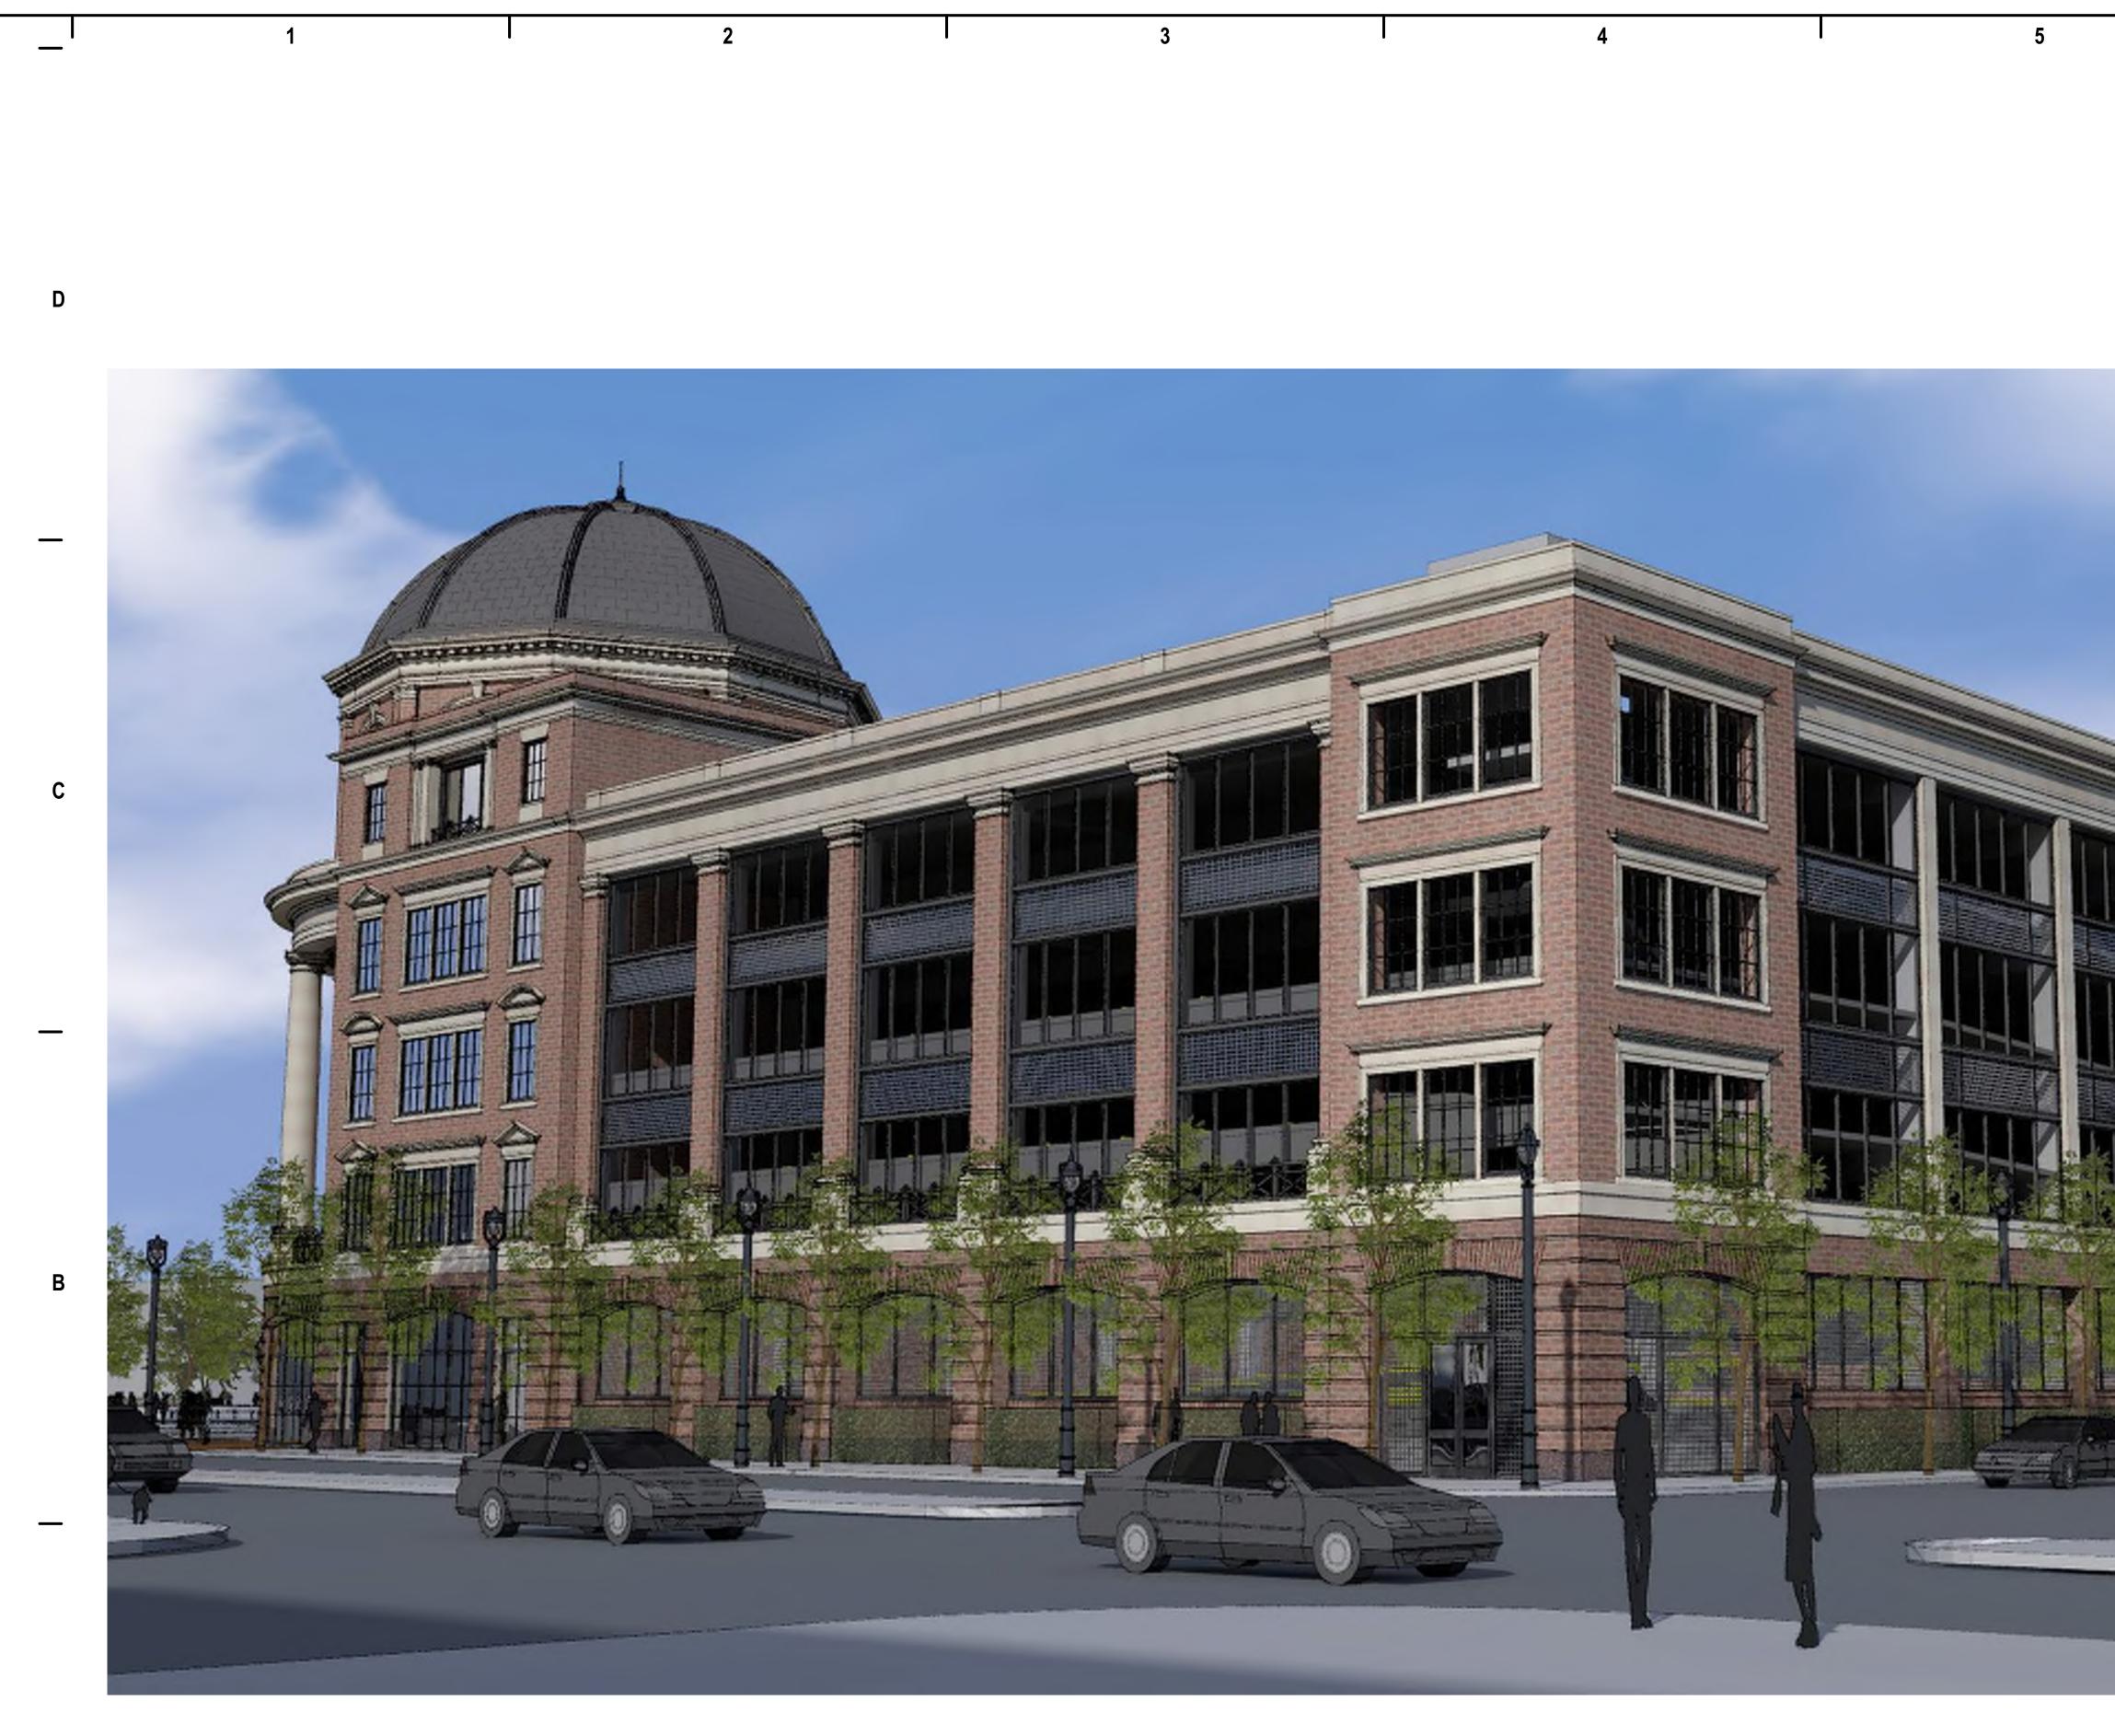

# ALTA/ACSM LAND TITLE SURVEY

CLIENT Hammes Co.

sITE ADDRESS

210 East Knapp Street, City of Milwaukee, Milwaukee County, Wisconsin.

#### MUNICIPAL ZONING

Site is zoned: PD (Planned Development)

Building Setback Requirements: Knapp Street - 6 feet (Site Plan) and Water & Market Streets - 0 feet (Site Plan) Maximum Building Height or Stories: no requirement noted