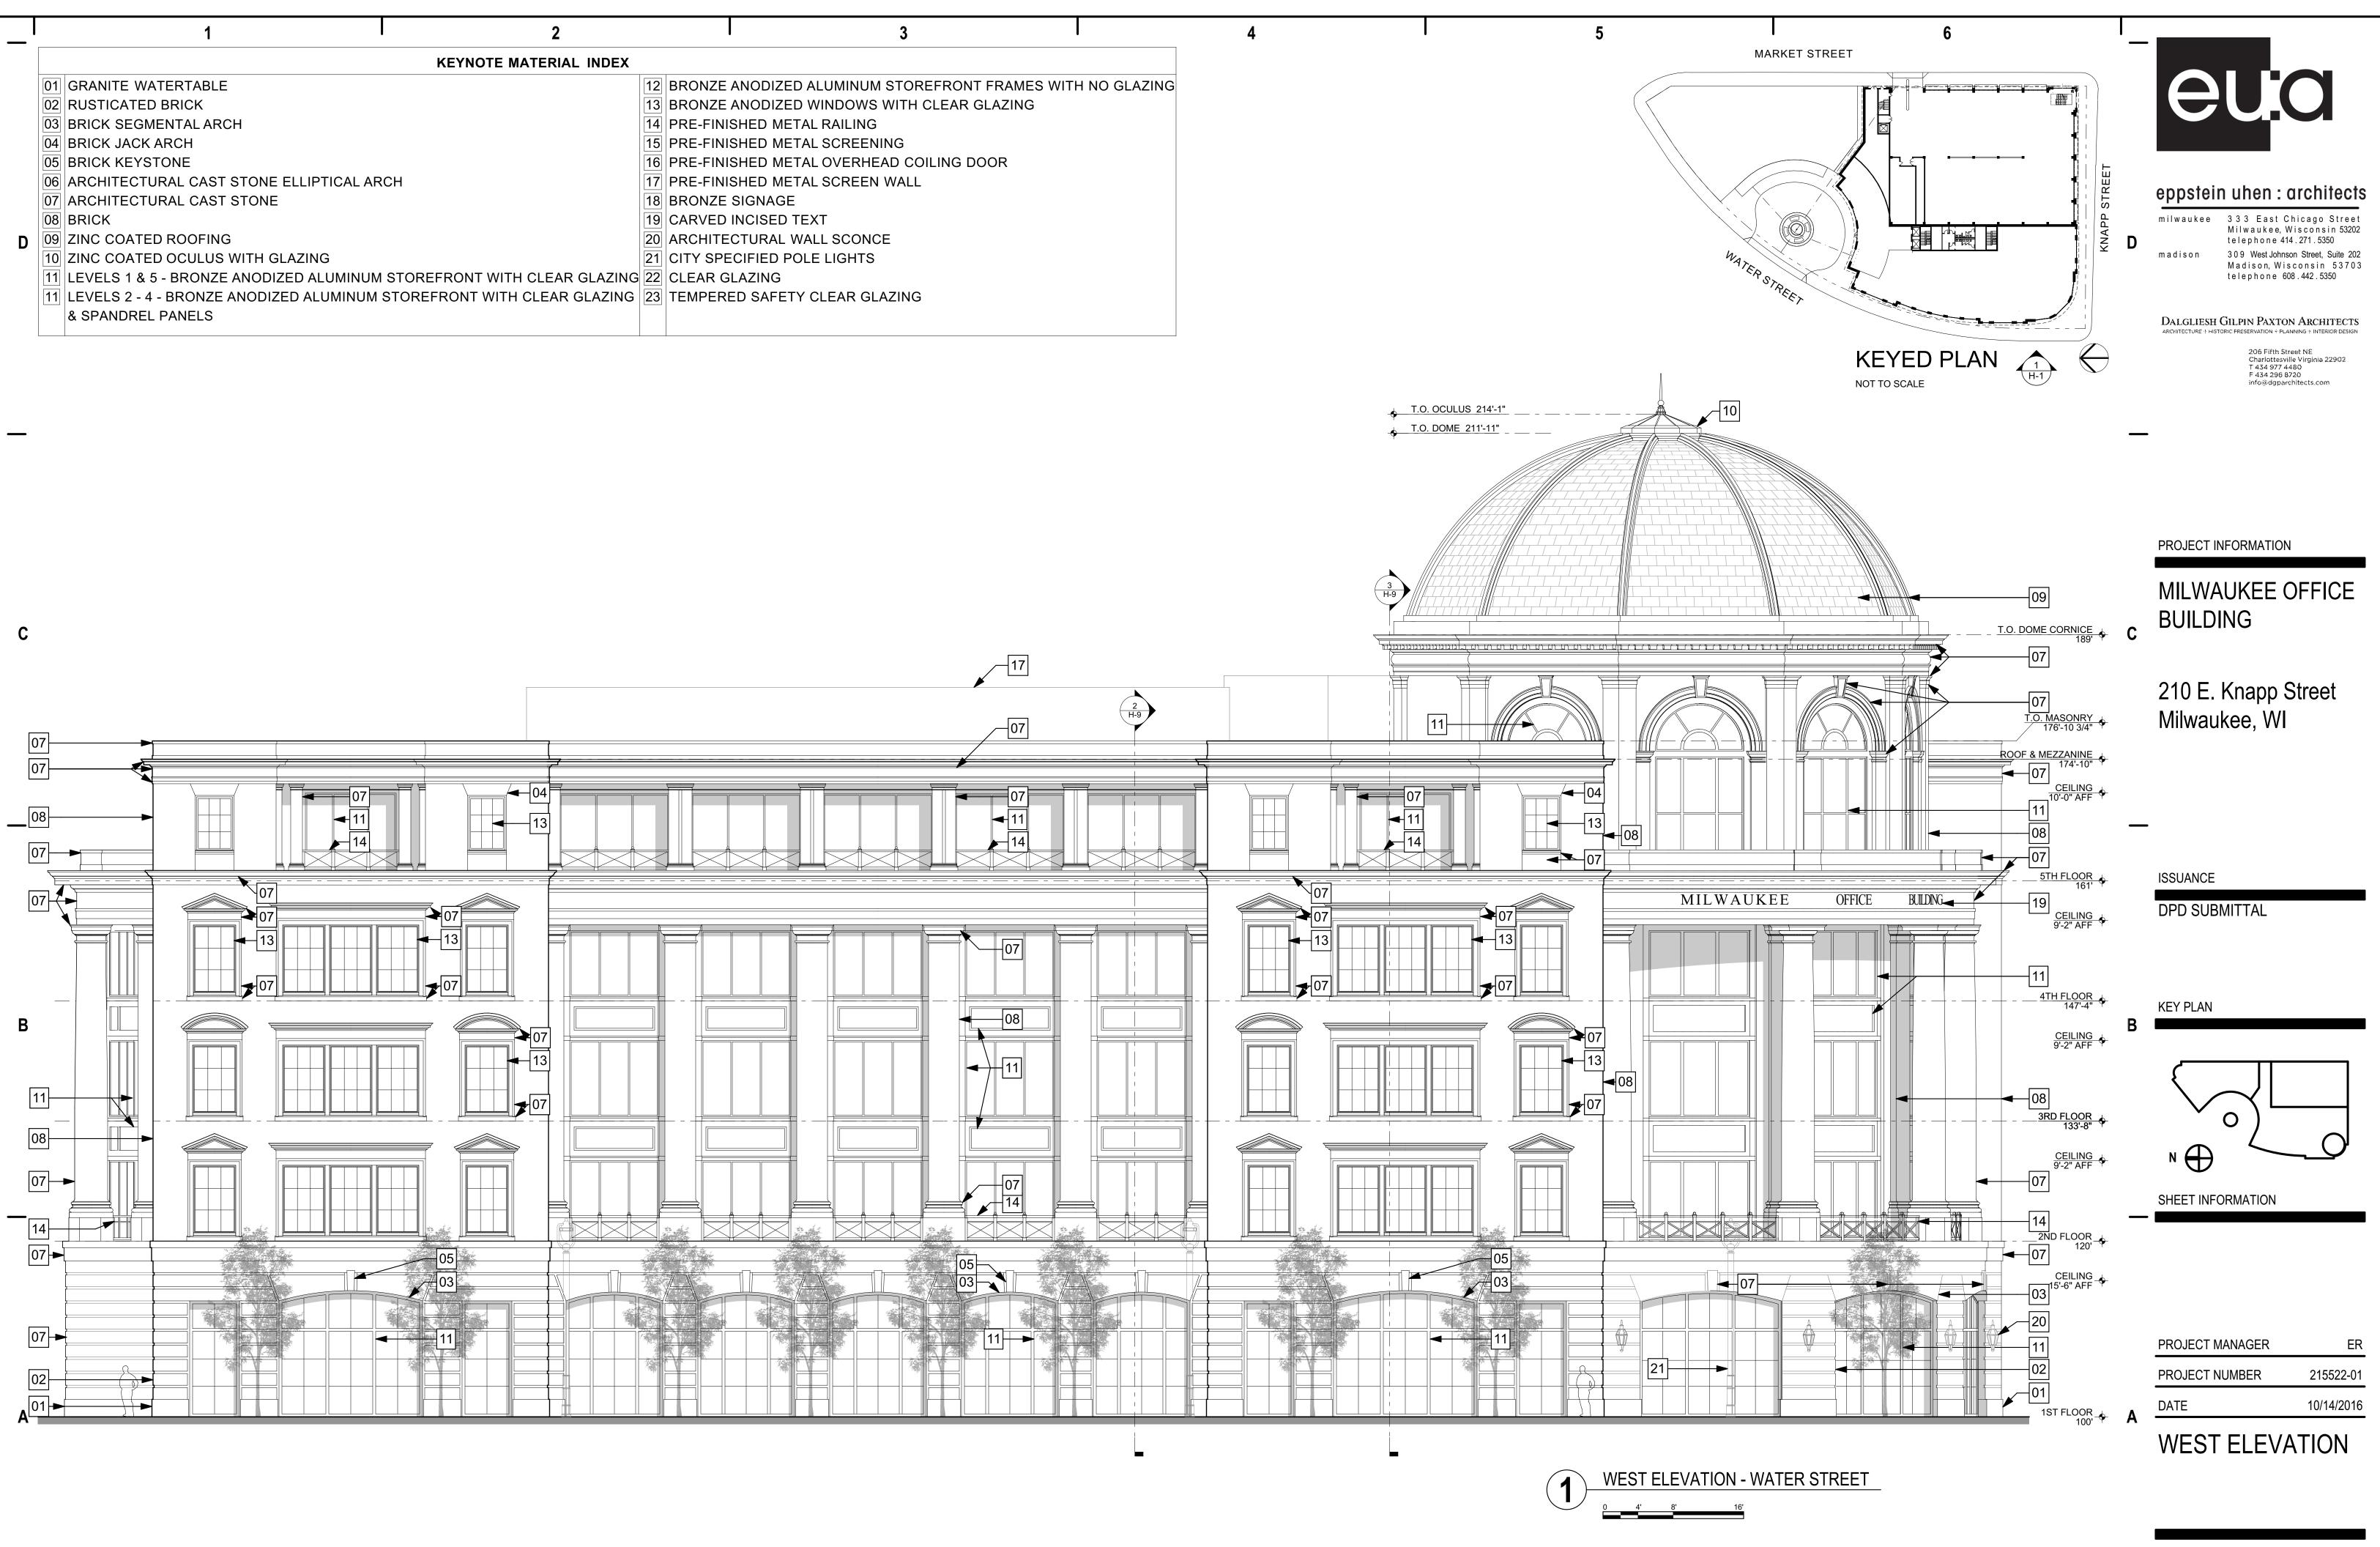

Date of Map: February 23, 2015 Date of Revision: March 9, 2015 June 18, 2015

Jul Cant

Donald C. Chaput Professional Land Surveyor Registration Number S-1316

ER

|   |    | 1 2                                                                   |    |                |
|---|----|-----------------------------------------------------------------------|----|----------------|
|   |    | KEYNOTE MATERIAL INDEX                                                |    |                |
|   | 01 | GRANITE WATERTABLE                                                    | 12 | BRONZE ANODI   |
|   | 02 | RUSTICATED BRICK                                                      | 13 | BRONZE ANODI   |
|   | 03 | BRICK SEGMENTAL ARCH                                                  | 14 | PRE-FINISHED   |
|   | 04 | BRICK JACK ARCH                                                       | 15 | PRE-FINISHED   |
|   | 05 | BRICK KEYSTONE                                                        | 16 | PRE-FINISHED   |
|   | 06 | ARCHITECTURAL CAST STONE ELLIPTICAL ARCH                              | 17 | PRE-FINISHED   |
|   | 07 | ARCHITECTURAL CAST STONE                                              | 18 | BRONZE SIGNA   |
|   | 08 | BRICK                                                                 | 19 | CARVED INCISE  |
| D | 09 | ZINC COATED ROOFING                                                   | 20 | ARCHITECTURA   |
| _ | 10 | ZINC COATED OCULUS WITH GLAZING                                       | 21 | CITY SPECIFIED |
|   | 11 | LEVELS 1 & 5 - BRONZE ANODIZED ALUMINUM STOREFRONT WITH CLEAR GLAZING | 22 | CLEAR GLAZIN   |
|   | 11 | LEVELS 2 - 4 - BRONZE ANODIZED ALUMINUM STOREFRONT WITH CLEAR GLAZING | 23 | TEMPERED SAF   |
|   |    | & SPANDREL PANELS                                                     |    |                |
|   |    |                                                                       |    |                |