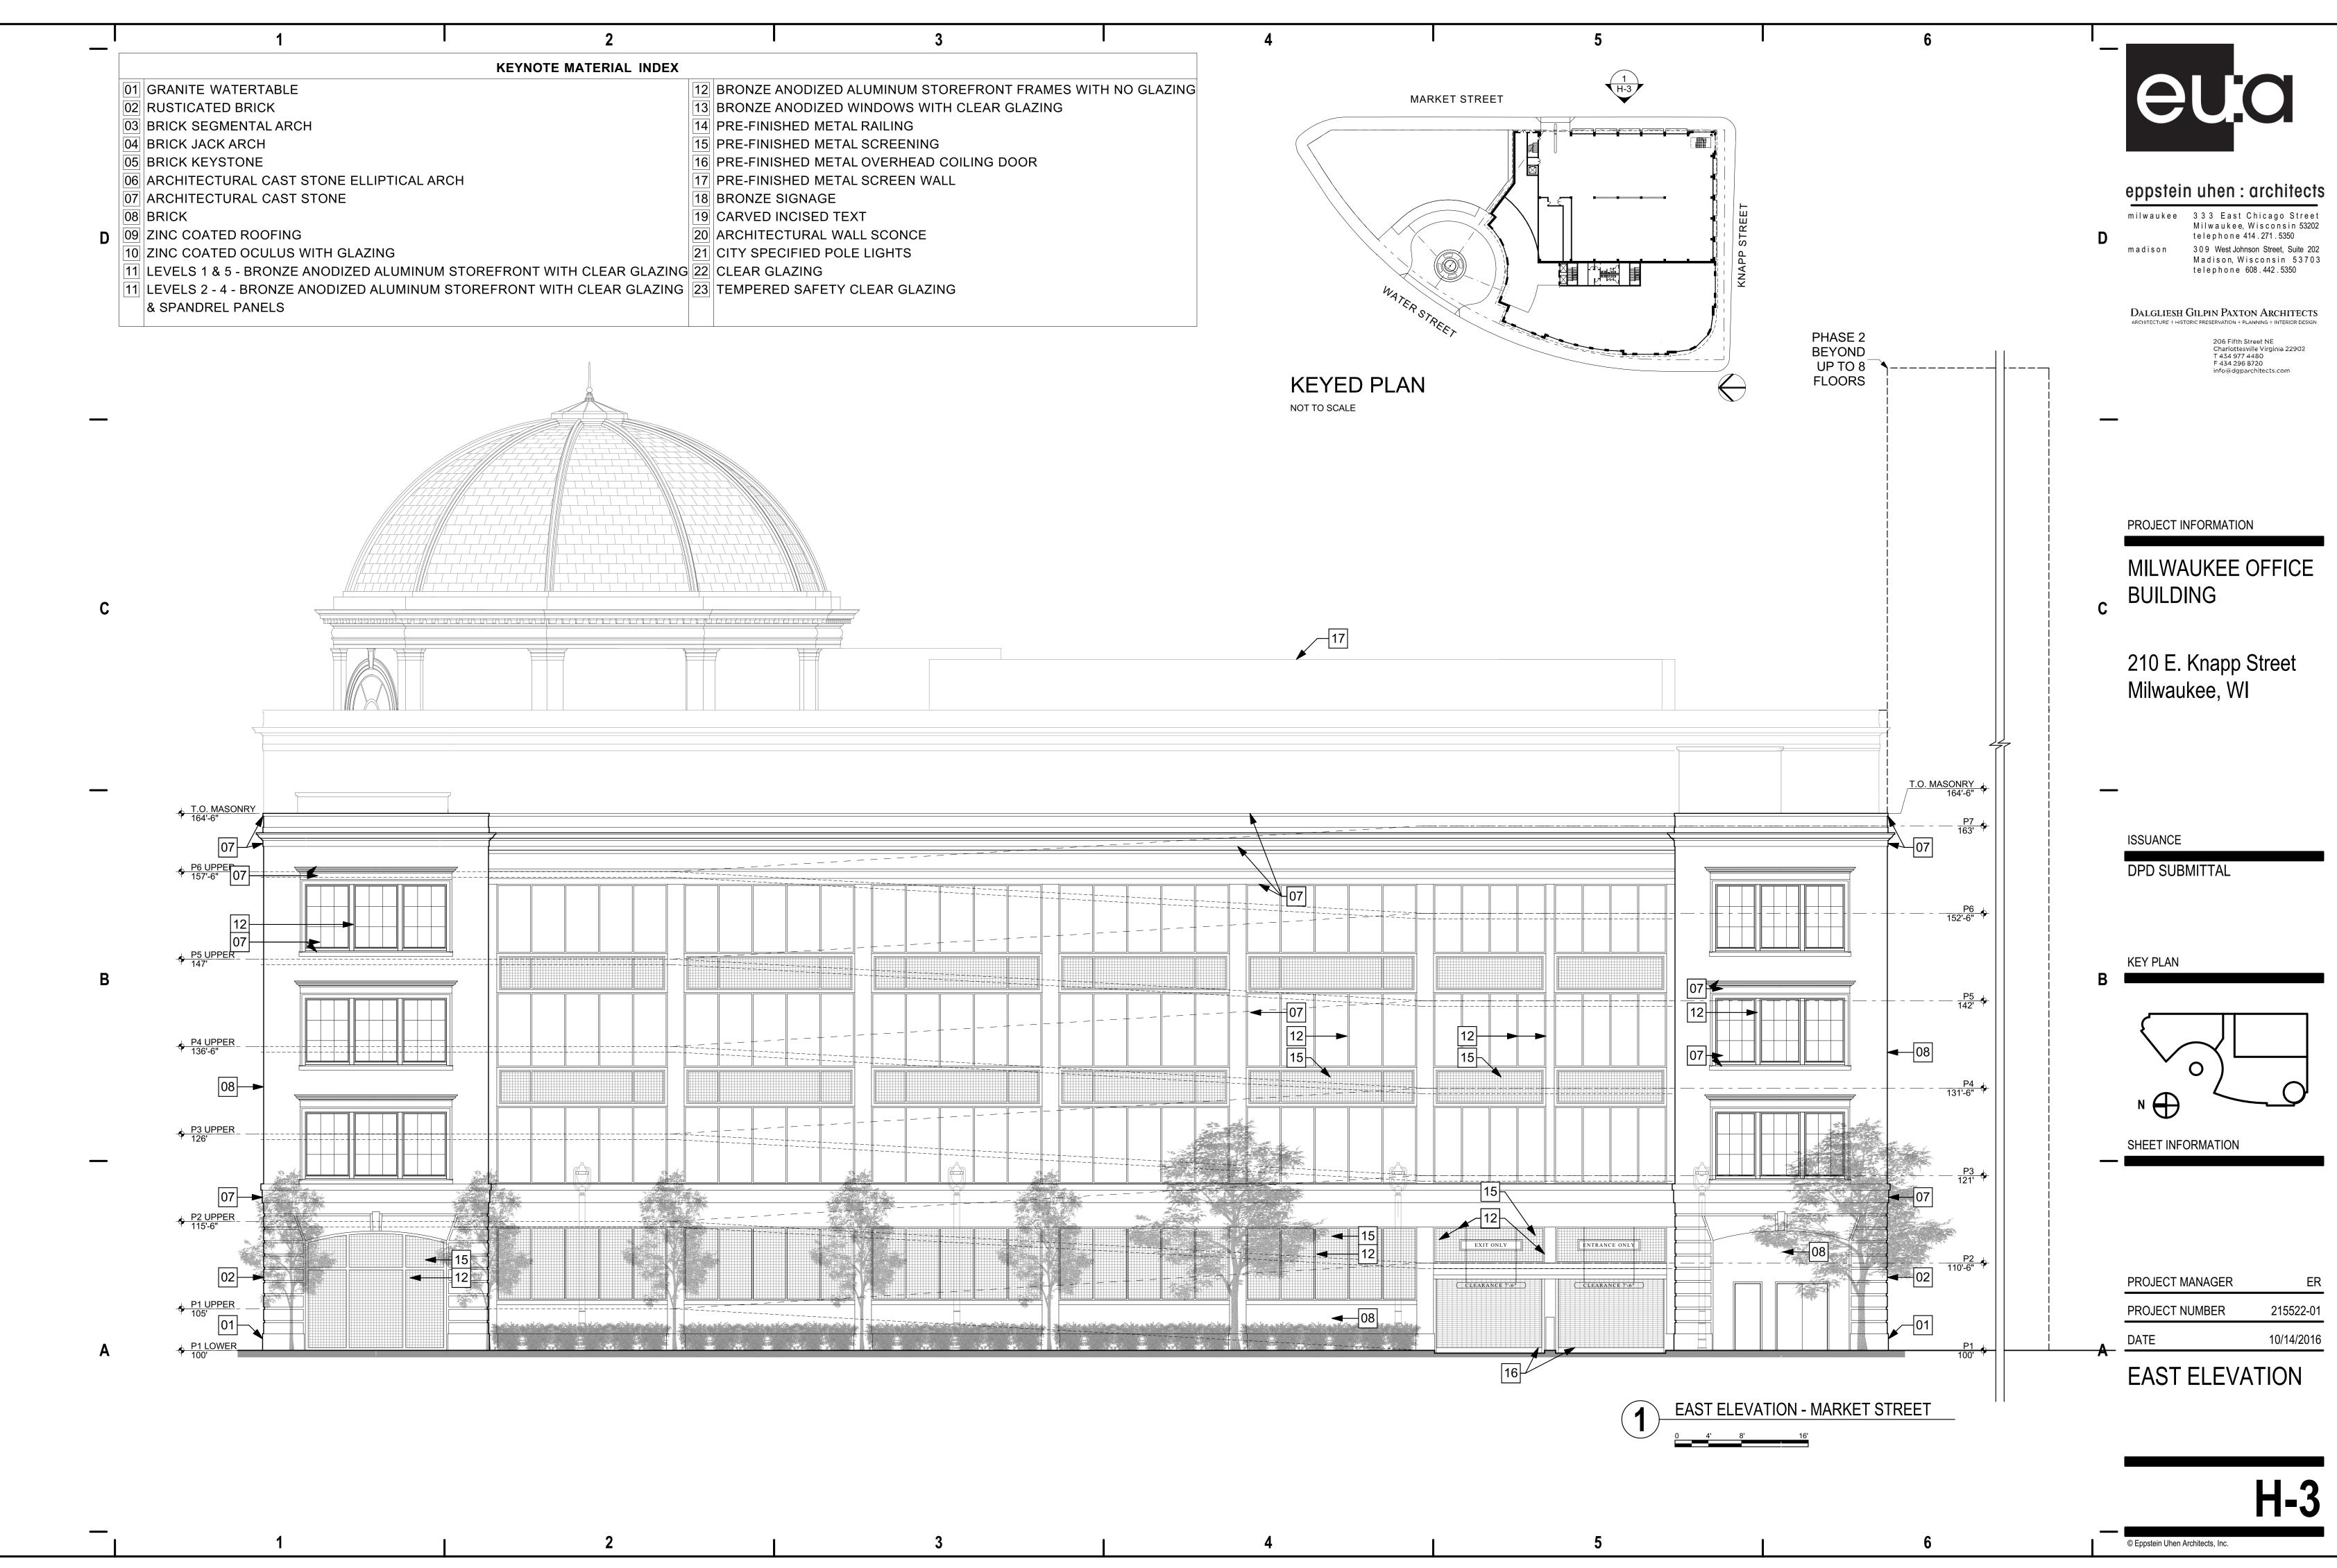

Date of Map: February 23, 2015 Date of Revision: March 9, 2015 June 18, 2015

Jul Cant

Donald C. Chaput Professional Land Surveyor Registration Number S-1316

ER

|   |    | 1 2                                                                   |    |                |
|---|----|-----------------------------------------------------------------------|----|----------------|
|   |    | KEYNOTE MATERIAL INDEX                                                |    |                |
|   | 01 | GRANITE WATERTABLE                                                    | 12 | BRONZE ANODI   |
|   | 02 | RUSTICATED BRICK                                                      | 13 | BRONZE ANODI   |
|   | 03 | BRICK SEGMENTAL ARCH                                                  | 14 | PRE-FINISHED   |
|   | 04 | BRICK JACK ARCH                                                       | 15 | PRE-FINISHED   |
|   | 05 | BRICK KEYSTONE                                                        | 16 | PRE-FINISHED   |
|   | 06 | ARCHITECTURAL CAST STONE ELLIPTICAL ARCH                              | 17 | PRE-FINISHED   |
|   | 07 | ARCHITECTURAL CAST STONE                                              | 18 | BRONZE SIGNA   |
|   | 08 | BRICK                                                                 | 19 | CARVED INCISE  |
| D | 09 | ZINC COATED ROOFING                                                   | 20 | ARCHITECTURA   |
| _ | 10 | ZINC COATED OCULUS WITH GLAZING                                       | 21 | CITY SPECIFIED |
|   | 11 | LEVELS 1 & 5 - BRONZE ANODIZED ALUMINUM STOREFRONT WITH CLEAR GLAZING | 22 | CLEAR GLAZIN   |
|   | 11 | LEVELS 2 - 4 - BRONZE ANODIZED ALUMINUM STOREFRONT WITH CLEAR GLAZING | 23 | TEMPERED SAF   |
|   |    | & SPANDREL PANELS                                                     |    |                |
|   |    |                                                                       |    |                |