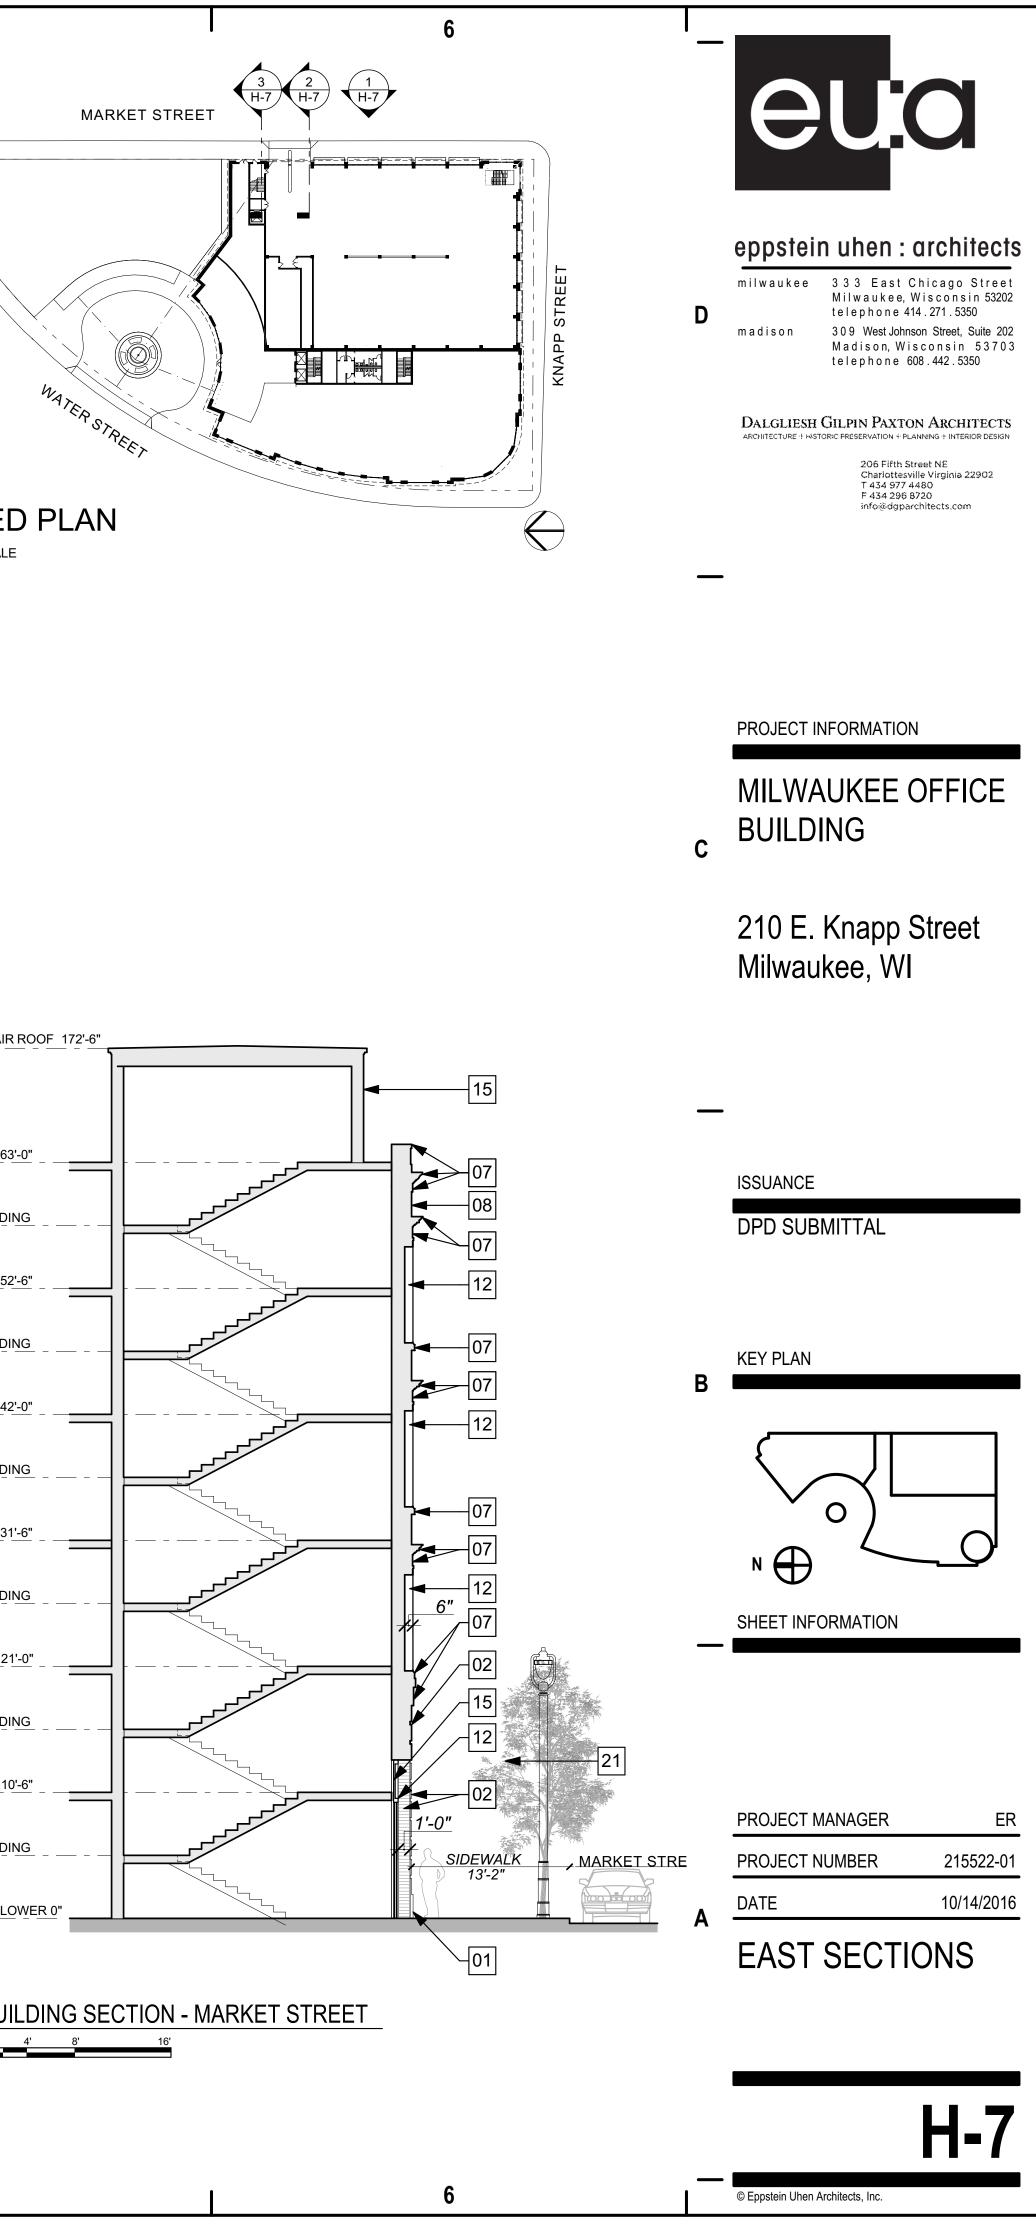

С

Β

3

5

|   | KEY                                                                                                                                                                                                                                                                                                                                                                                                                                                                                                                             | NOTE MATERIAL INDEX |                                                                                                                                                                                                            |                                                                            |                                          |                                                                                                                                                                                                                                                                                                                                                    |   |
|---|---------------------------------------------------------------------------------------------------------------------------------------------------------------------------------------------------------------------------------------------------------------------------------------------------------------------------------------------------------------------------------------------------------------------------------------------------------------------------------------------------------------------------------|---------------------|------------------------------------------------------------------------------------------------------------------------------------------------------------------------------------------------------------|----------------------------------------------------------------------------|------------------------------------------|----------------------------------------------------------------------------------------------------------------------------------------------------------------------------------------------------------------------------------------------------------------------------------------------------------------------------------------------------|---|
|   | <ul> <li>01 GRANITE WATERTABLE</li> <li>02 RUSTICATED BRICK</li> <li>03 BRICK SEGMENTAL ARCH</li> <li>04 BRICK JACK ARCH</li> <li>05 BRICK KEYSTONE</li> <li>06 ARCHITECTURAL CAST STONE ELLIPTICAL ARCH</li> <li>07 ARCHITECTURAL CAST STONE ELLIPTICAL ARCH</li> <li>08 BRICK</li> <li>09 ZINC COATED ROOFING</li> <li>10 ZINC COATED OCULUS WITH GLAZING</li> <li>11 LEVELS 1 &amp; 5 - BRONZE ANODIZED ALUMINUM STOREFRO</li> <li>11 LEVELS 2 - 4 - BRONZE ANODIZED ALUMINUM STOREFRO</li> <li>8 SPANDREL PANELS</li> </ul> |                     | 13BRONZE ANODIZED WI14PRE-FINISHED METAL F15PRE-FINISHED METAL F16PRE-FINISHED METAL F17PRE-FINISHED METAL F18BRONZE SIGNAGE19CARVED INCISED TEXT20ARCHITECTURAL WALL21CITY SPECIFIED POLEG22CLEAR GLAZING | SCREENING<br>OVERHEAD COILING DOOR<br>SCREEN WALL<br>-<br>SCONCE<br>LIGHTS |                                          |                                                                                                                                                                                                                                                                                                                                                    |   |
|   |                                                                                                                                                                                                                                                                                                                                                                                                                                                                                                                                 |                     |                                                                                                                                                                                                            |                                                                            |                                          |                                                                                                                                                                                                                                                                                                                                                    |   |
| B |                                                                                                                                                                                                                                                                                                                                                                                                                                                                                                                                 |                     |                                                                                                                                                                                                            |                                                                            | TOP OF MASONRY 164'-6"         P7 163-0" | 07<br>07<br>07<br>07<br>07<br>07<br>07<br>07<br>15<br>12<br>15<br>08<br>07<br>02<br>02<br>07<br>02<br>02<br>02<br>02<br>02<br>02<br>02<br>02<br>02<br>07<br>02<br>02<br>07<br>02<br>07<br>02<br>07<br>02<br>07<br>02<br>07<br>02<br>07<br>07<br>02<br>07<br>07<br>02<br>07<br>07<br>07<br>07<br>07<br>07<br>07<br>07<br>07<br>07<br>07<br>07<br>07 |   |
|   | EAST ELEVATION DETAIL - MARKET STREET                                                                                                                                                                                                                                                                                                                                                                                                                                                                                           |                     |                                                                                                                                                                                                            |                                                                            | 2 BUILDING SECTIO                        | ON - MARKET STREET                                                                                                                                                                                                                                                                                                                                 | ( |

3

| H- | -1 | 3 |
|----|----|---|
|    |    |   |

 $\cap$ 

ER

215522-01

10/14/2016

 $\bigcap$ 

ER