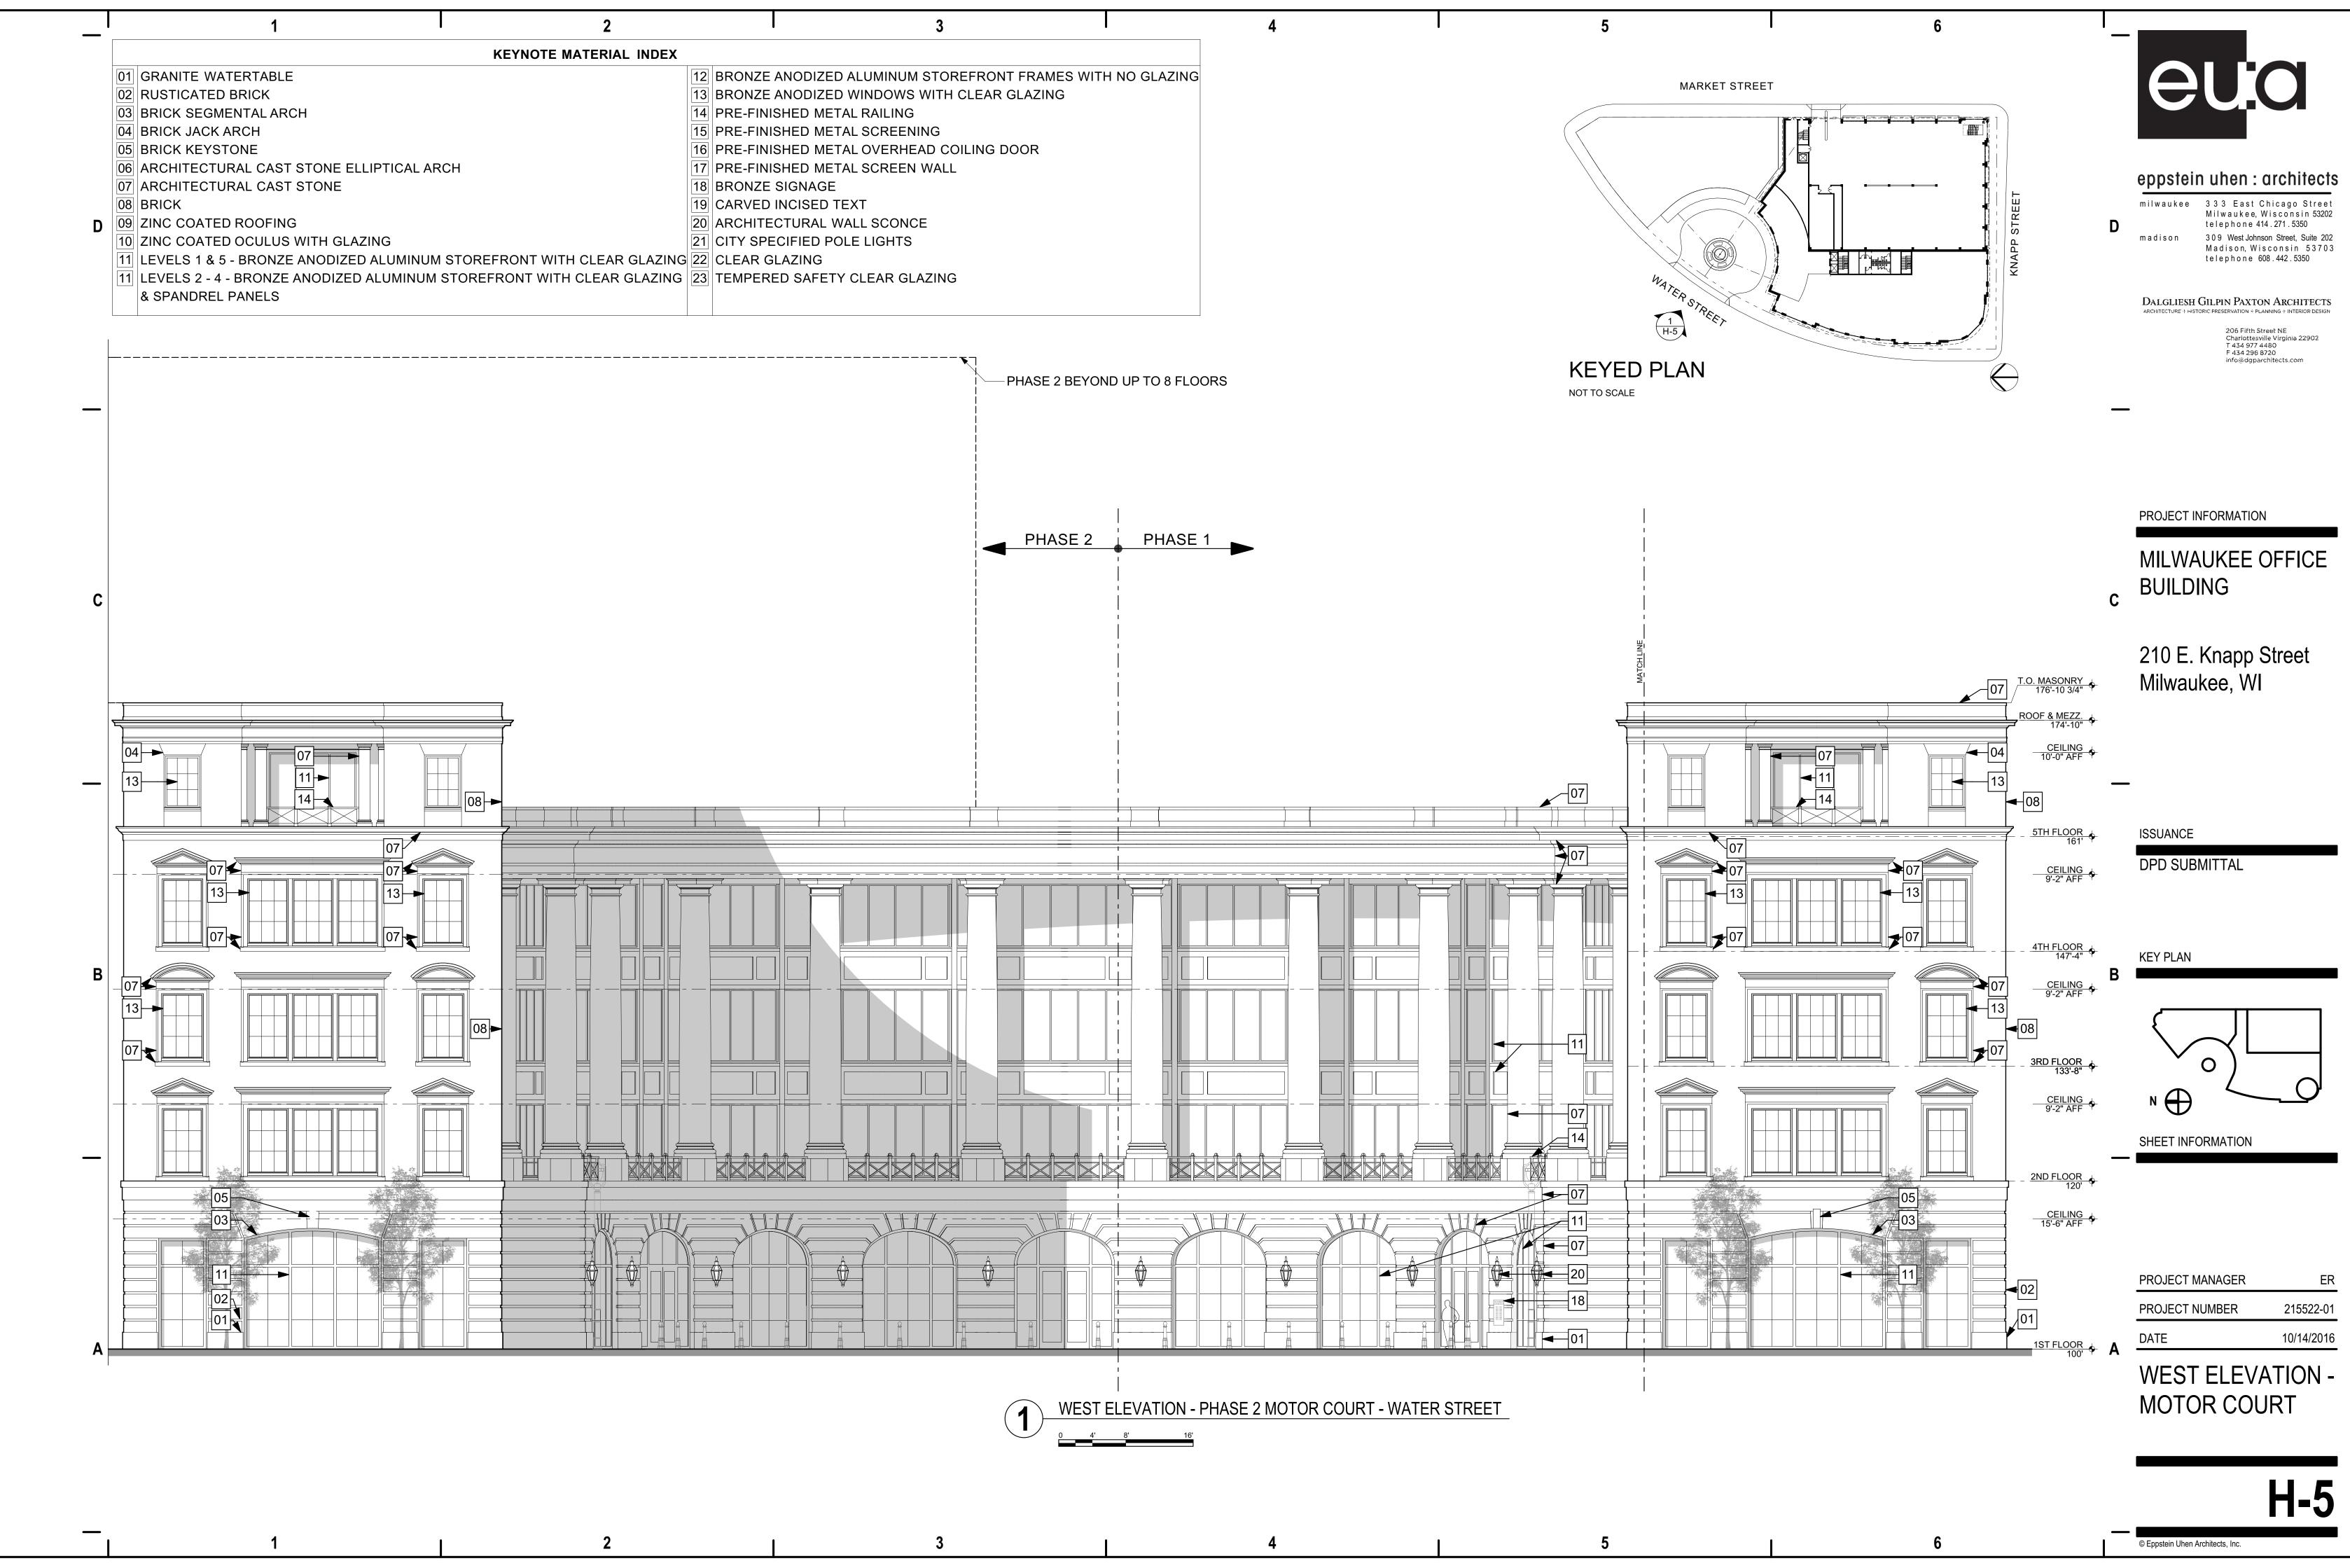

Date of Map: February 23, 2015 Date of Revision: March 9, 2015 June 18, 2015

Jul Cant

Donald C. Chaput Professional Land Surveyor Registration Number S-1316

ER

|   |    | 1 2                                                                   |    |                |
|---|----|-----------------------------------------------------------------------|----|----------------|
|   |    | KEYNOTE MATERIAL INDEX                                                |    |                |
|   | 01 | GRANITE WATERTABLE                                                    | 12 | BRONZE ANODI   |
|   | 02 | RUSTICATED BRICK                                                      | 13 | BRONZE ANODI   |
|   | 03 | BRICK SEGMENTAL ARCH                                                  | 14 | PRE-FINISHED   |
|   | 04 | BRICK JACK ARCH                                                       | 15 | PRE-FINISHED   |
|   | 05 | BRICK KEYSTONE                                                        | 16 | PRE-FINISHED   |
|   | 06 | ARCHITECTURAL CAST STONE ELLIPTICAL ARCH                              | 17 | PRE-FINISHED   |
|   | 07 | ARCHITECTURAL CAST STONE                                              | 18 | BRONZE SIGNA   |
|   | 08 | BRICK                                                                 | 19 | CARVED INCISE  |
| D | 09 | ZINC COATED ROOFING                                                   | 20 | ARCHITECTURA   |
| _ | 10 | ZINC COATED OCULUS WITH GLAZING                                       | 21 | CITY SPECIFIED |
|   | 11 | LEVELS 1 & 5 - BRONZE ANODIZED ALUMINUM STOREFRONT WITH CLEAR GLAZING | 22 | CLEAR GLAZIN   |
|   | 11 | LEVELS 2 - 4 - BRONZE ANODIZED ALUMINUM STOREFRONT WITH CLEAR GLAZING | 23 | TEMPERED SAF   |
|   |    | & SPANDREL PANELS                                                     |    |                |
|   |    |                                                                       |    |                |

2

| 3                                  | Ι                 | 4 | I | 5 |
|------------------------------------|-------------------|---|---|---|
|                                    |                   |   |   |   |
| IODIZED ALUMINUM STOREFRONT FRAMES | S WITH NO GLAZING |   |   |   |
| IODIZED WINDOWS WITH CLEAR GLAZING |                   |   |   |   |
| ED METAL RAILING                   |                   |   |   |   |
| ED METAL SCREENING                 |                   |   |   |   |
| ED METAL OVERHEAD COILING DOOR     |                   |   |   |   |
| ED METAL SCREEN WALL               |                   |   |   |   |
| GNAGE                              |                   |   |   |   |
| CISED TEXT                         |                   |   |   |   |
| URAL WALL SCONCE                   |                   |   |   |   |
| FIED POLE LIGHTS                   |                   |   |   |   |
| ZING                               |                   |   |   |   |
| SAFETY CLEAR GLAZING               |                   |   |   |   |
|                                    |                   |   |   |   |
|                                    |                   |   |   |   |

| 6            | eu:o                                                                                                                                                         |
|--------------|--------------------------------------------------------------------------------------------------------------------------------------------------------------|
| KNAPP STREET | D milwaukee Milwaukee, Misconsin 53202 telephone 414.271.5350 madison Misconsin 53703 telephone 608.442.5350 Madison, Wisconsin 53703 telephone 608.442.5350 |
|              | 206 Fifth Street NE<br>Charlottesville Virginia 22902<br>T 434 977 4480<br>F 434 296 8720<br>info@dgparchitects.com                                          |
|              | PROJECT INFORMATIONMILWAUKEE OFFICE<br>BUILDINGC210 E. Knapp Street<br>Milwaukee, WI                                                                         |
|              | ISSUANCE<br>DPD SUBMITTAL                                                                                                                                    |
|              | KEY PLAN                                                                                                                                                     |
|              | SHEET INFORMATION<br>PROJECT MANAGER ER<br>PROJECT NUMBER 215522-01                                                                                          |
|              | A DATE 10/14/2016<br>NORTH ELEVATION<br>- MOTOR COURT                                                                                                        |
| 6            |                                                                                                                                                              |

| I                  | 1                                                             | 2                             |           | 3                                | I                     |  |
|--------------------|---------------------------------------------------------------|-------------------------------|-----------|----------------------------------|-----------------------|--|
|                    |                                                               | KEYNOTE MATERIAL INDEX        |           |                                  |                       |  |
| 01 GRAN            | TE WATERTABLE                                                 | 1                             | 2 BRONZ   | E ANODIZED ALUMINUM STOREFRONT F | RAMES WITH NO GLAZINO |  |
| 02 RUSTI           | CATED BRICK                                                   | 1                             | 3 BRONZ   | E ANODIZED WINDOWS WITH CLEAR GL | AZING                 |  |
| 03 BRICK           | SEGMENTAL ARCH                                                | 1                             | 4 PRE-FI  | NISHED METAL RAILING             |                       |  |
| 04 BRICK           | JACK ARCH                                                     | 1                             | 5 PRE-FI  | NISHED METAL SCREENING           |                       |  |
| 05 BRICK           | 05 BRICK KEYSTONE 16 PRE-FINISHED METAL OVERHEAD COILING DOOR |                               |           |                                  |                       |  |
| 06 ARCH            | 06 ARCHITECTURAL CAST STONE ELLIPTICAL ARCH                   |                               |           |                                  |                       |  |
| 07 ARCH            | TECTURAL CAST STONE                                           |                               | 8 BRONZ   | E SIGNAGE                        |                       |  |
| 08 BRICK           |                                                               |                               | 9 CARVE   | D INCISED TEXT                   |                       |  |
| <b>)</b> 09 ZINC 0 | COATED ROOFING                                                | 2                             | 0 ARCHIT  | TECTURAL WALL SCONCE             |                       |  |
|                    | COATED OCULUS WITH GLAZING                                    | 2                             | 1 CITY SI | PECIFIED POLE LIGHTS             |                       |  |
| 11 LEVEL           | S 1 & 5 - BRONZE ANODIZED ALUMINUM                            | STOREFRONT WITH CLEAR GLAZING | 2 CLEAR   | GLAZING                          |                       |  |
| 11 LEVEL           | S 2 - 4 - BRONZE ANODIZED ALUMINUM                            | STOREFRONT WITH CLEAR GLAZING | 3 TEMPE   | RED SAFETY CLEAR GLAZING         |                       |  |
| & SPA              | NDREL PANELS                                                  |                               |           |                                  |                       |  |