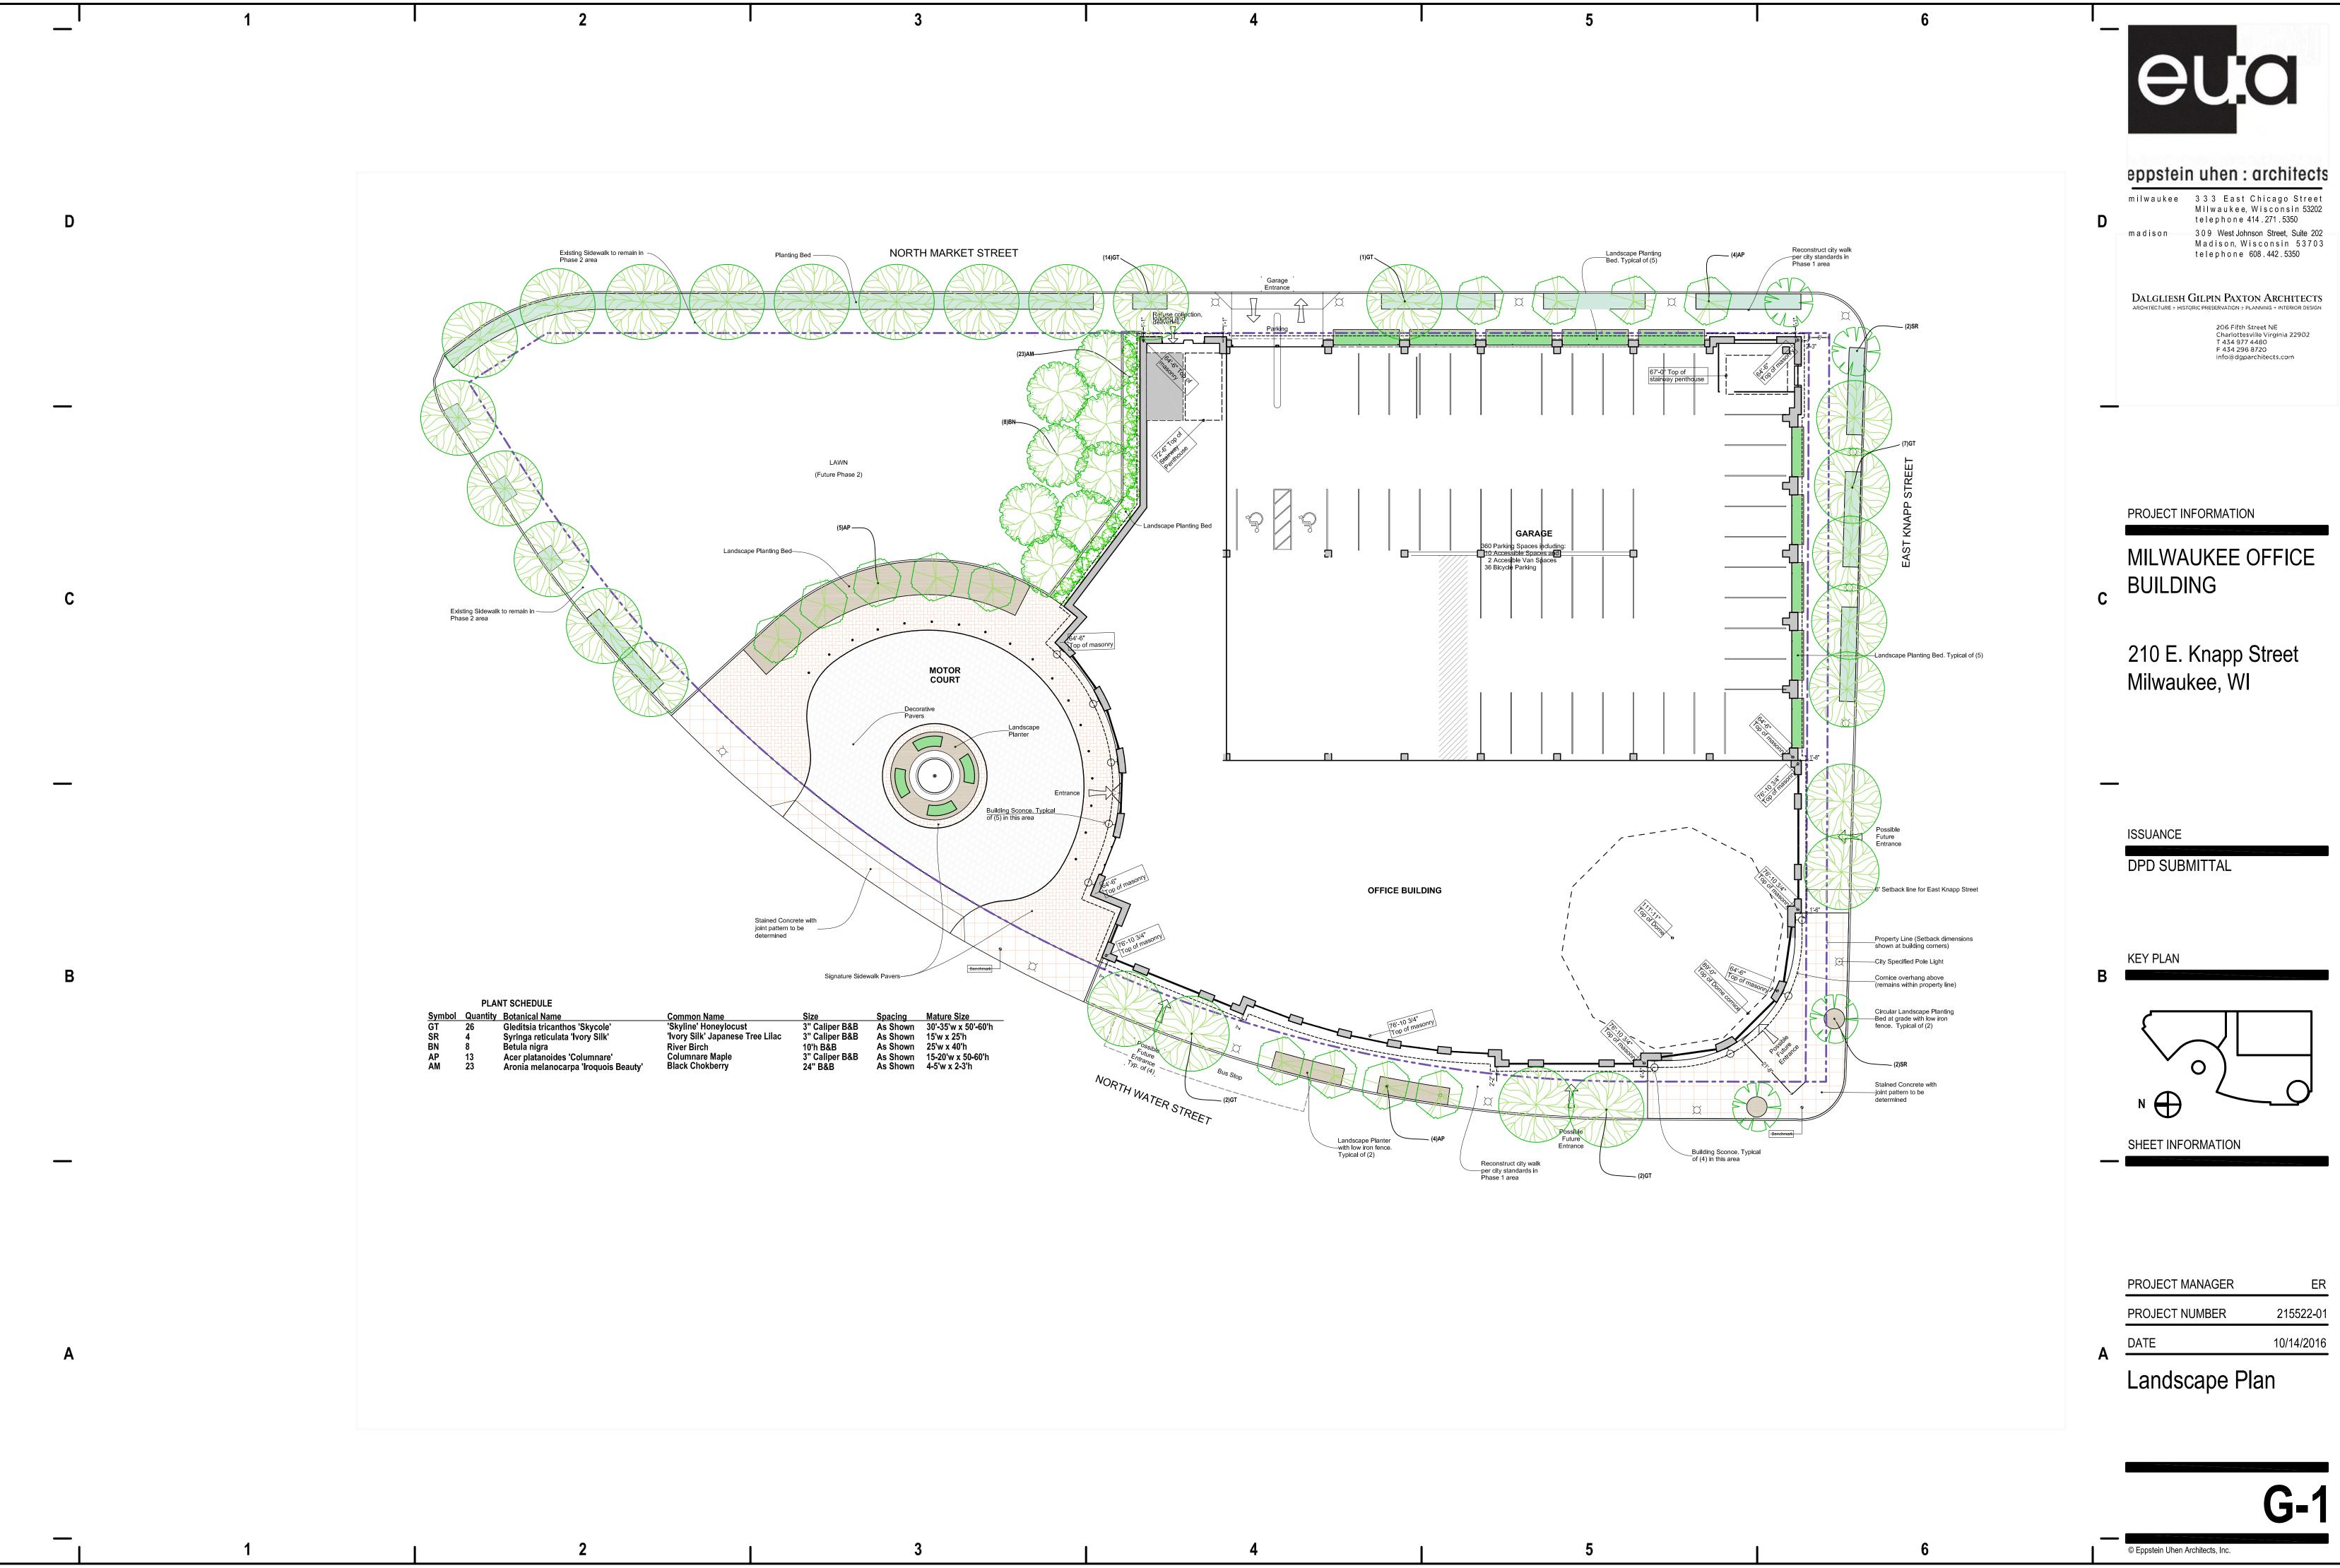

#### MUNICIPAL ZONING

Site is zoned: PD (Planned Development)

Building Setback Requirements: Knapp Street - 6 feet (Site Plan) and Water & Market Streets - 0 feet (Site Plan) Maximum Building Height or Stories: no requirement noted

Parking Spaces Required: 173 required parking (Site Plan)

Per Zoning Compliance Report from Commercial Due Diligence Services.

l AND AREA

The Land Area of the subject property is 67,735 square feet or 1.5550 acres.