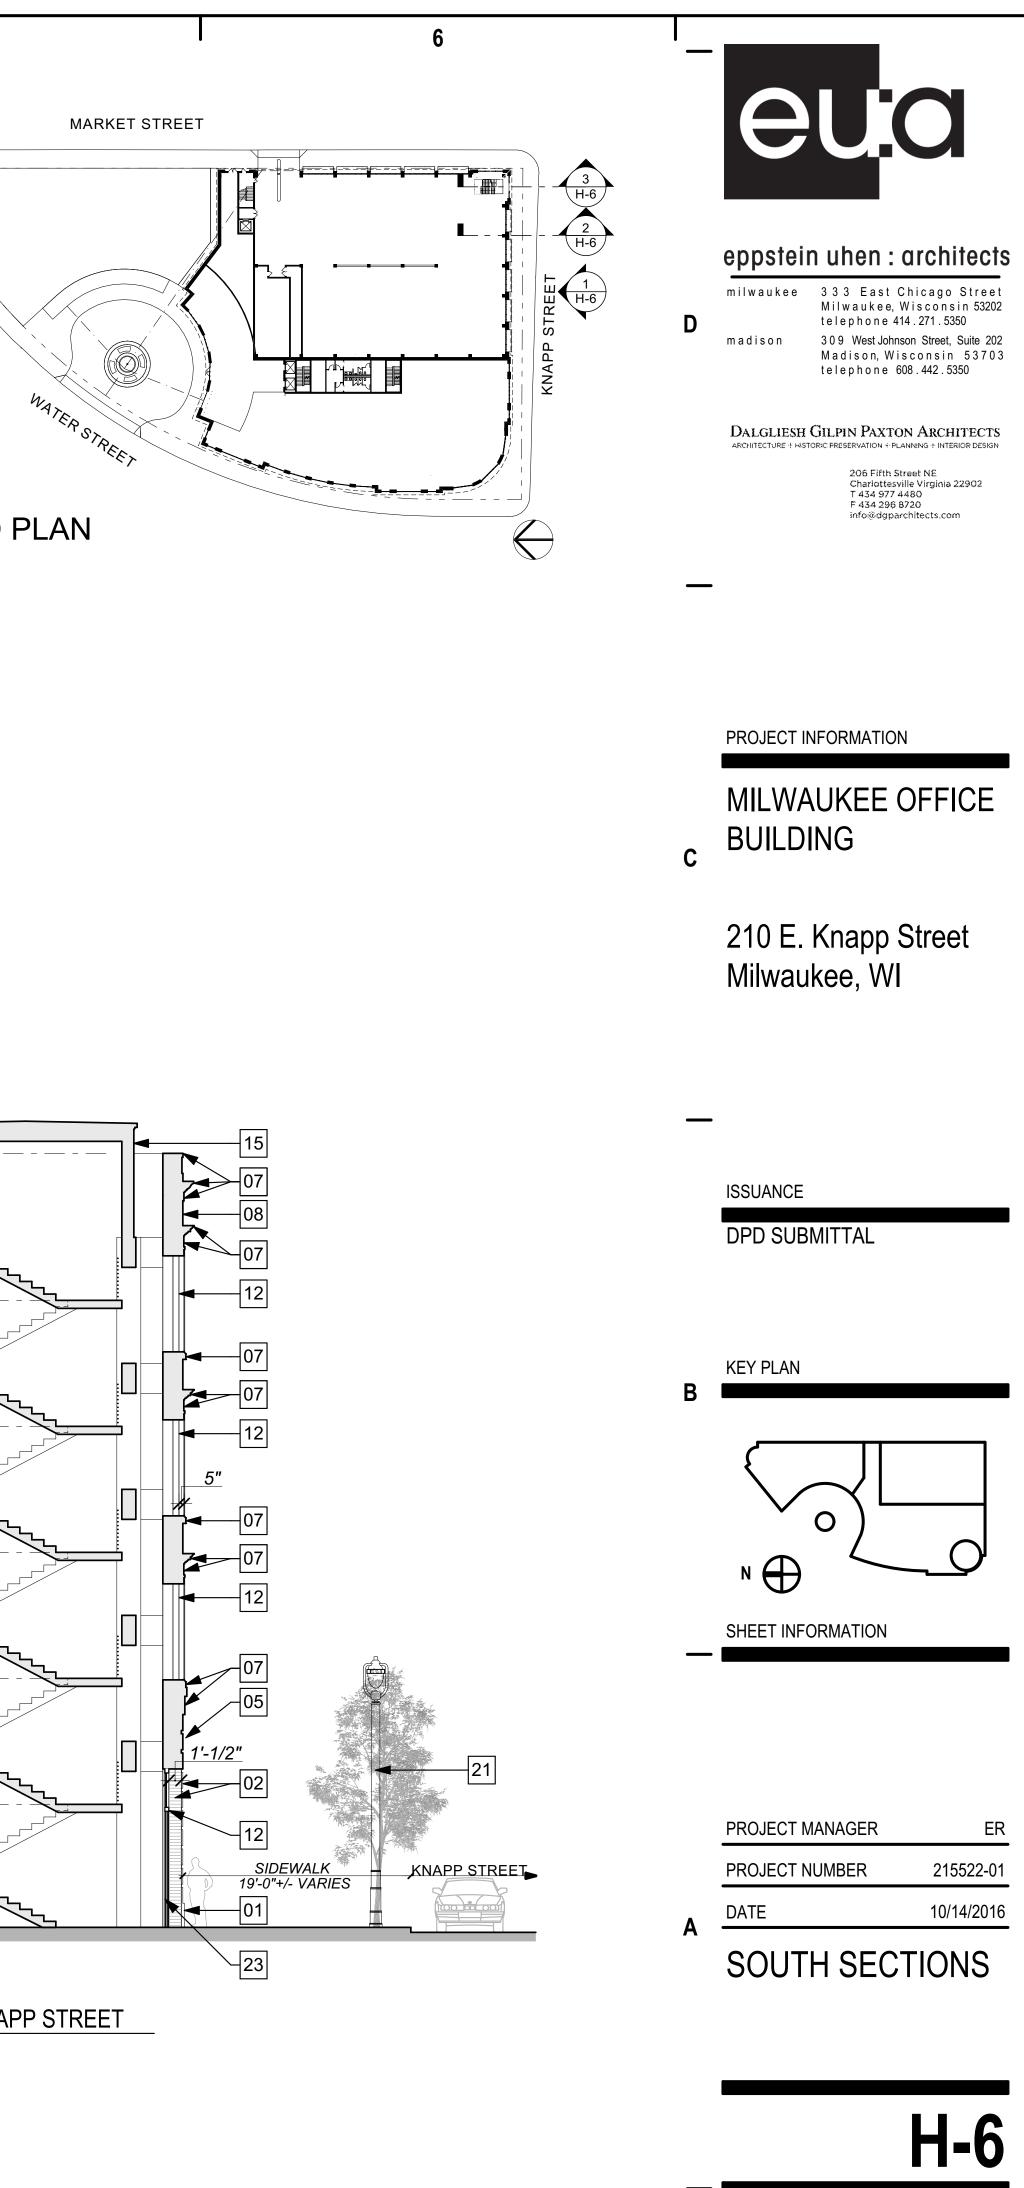

| I                  | 1                                                             | 2                             |           | 3                                | I                     |  |
|--------------------|---------------------------------------------------------------|-------------------------------|-----------|----------------------------------|-----------------------|--|
|                    |                                                               | KEYNOTE MATERIAL INDEX        |           |                                  |                       |  |
| 01 GRAN            | TE WATERTABLE                                                 | 1                             | 2 BRONZ   | E ANODIZED ALUMINUM STOREFRONT F | RAMES WITH NO GLAZINO |  |
| 02 RUSTI           | CATED BRICK                                                   | 1                             | 3 BRONZ   | E ANODIZED WINDOWS WITH CLEAR GL | AZING                 |  |
| 03 BRICK           | SEGMENTAL ARCH                                                | 1                             | 4 PRE-FI  | NISHED METAL RAILING             |                       |  |
| 04 BRICK           | JACK ARCH                                                     | 1                             | 5 PRE-FI  | NISHED METAL SCREENING           |                       |  |
| 05 BRICK           | 05 BRICK KEYSTONE 16 PRE-FINISHED METAL OVERHEAD COILING DOOR |                               |           |                                  |                       |  |
| 06 ARCH            | 06 ARCHITECTURAL CAST STONE ELLIPTICAL ARCH                   |                               |           |                                  |                       |  |
| 07 ARCH            | TECTURAL CAST STONE                                           |                               | 8 BRONZ   | E SIGNAGE                        |                       |  |
| 08 BRICK           |                                                               |                               | 9 CARVE   | D INCISED TEXT                   |                       |  |
| <b>)</b> 09 ZINC 0 | COATED ROOFING                                                | 2                             | 0 ARCHIT  | TECTURAL WALL SCONCE             |                       |  |
|                    | COATED OCULUS WITH GLAZING                                    | 2                             | 1 CITY SI | PECIFIED POLE LIGHTS             |                       |  |
| 11 LEVEL           | S 1 & 5 - BRONZE ANODIZED ALUMINUM                            | STOREFRONT WITH CLEAR GLAZING | 2 CLEAR   | GLAZING                          |                       |  |
| 11 LEVEL           | S 2 - 4 - BRONZE ANODIZED ALUMINUM                            | STOREFRONT WITH CLEAR GLAZING | 3 TEMPE   | RED SAFETY CLEAR GLAZING         |                       |  |
| & SPA              | NDREL PANELS                                                  |                               |           |                                  |                       |  |

С

Β

3

5

|   | KEY                                                                                                                                                                                                                                                                                                                                                                                                                                                                                                                             | NOTE MATERIAL INDEX |                                                                                                                                                                                                            |                                                                            |                                          |                                                                                                                                                                                                                                                                                                                                                    |   |
|---|---------------------------------------------------------------------------------------------------------------------------------------------------------------------------------------------------------------------------------------------------------------------------------------------------------------------------------------------------------------------------------------------------------------------------------------------------------------------------------------------------------------------------------|---------------------|------------------------------------------------------------------------------------------------------------------------------------------------------------------------------------------------------------|----------------------------------------------------------------------------|------------------------------------------|----------------------------------------------------------------------------------------------------------------------------------------------------------------------------------------------------------------------------------------------------------------------------------------------------------------------------------------------------|---|
|   | <ul> <li>01 GRANITE WATERTABLE</li> <li>02 RUSTICATED BRICK</li> <li>03 BRICK SEGMENTAL ARCH</li> <li>04 BRICK JACK ARCH</li> <li>05 BRICK KEYSTONE</li> <li>06 ARCHITECTURAL CAST STONE ELLIPTICAL ARCH</li> <li>07 ARCHITECTURAL CAST STONE ELLIPTICAL ARCH</li> <li>08 BRICK</li> <li>09 ZINC COATED ROOFING</li> <li>10 ZINC COATED OCULUS WITH GLAZING</li> <li>11 LEVELS 1 &amp; 5 - BRONZE ANODIZED ALUMINUM STOREFRO</li> <li>11 LEVELS 2 - 4 - BRONZE ANODIZED ALUMINUM STOREFRO</li> <li>8 SPANDREL PANELS</li> </ul> |                     | 13BRONZE ANODIZED WI14PRE-FINISHED METAL F15PRE-FINISHED METAL F16PRE-FINISHED METAL F17PRE-FINISHED METAL F18BRONZE SIGNAGE19CARVED INCISED TEXT20ARCHITECTURAL WALL21CITY SPECIFIED POLEG22CLEAR GLAZING | SCREENING<br>OVERHEAD COILING DOOR<br>SCREEN WALL<br>-<br>SCONCE<br>LIGHTS |                                          |                                                                                                                                                                                                                                                                                                                                                    |   |
|   |                                                                                                                                                                                                                                                                                                                                                                                                                                                                                                                                 |                     |                                                                                                                                                                                                            |                                                                            |                                          |                                                                                                                                                                                                                                                                                                                                                    |   |
| B |                                                                                                                                                                                                                                                                                                                                                                                                                                                                                                                                 |                     |                                                                                                                                                                                                            |                                                                            | TOP OF MASONRY 164'-6"         P7 163-0" | 07<br>07<br>07<br>07<br>07<br>07<br>07<br>07<br>15<br>12<br>15<br>08<br>07<br>02<br>02<br>07<br>02<br>02<br>02<br>02<br>02<br>02<br>02<br>02<br>02<br>07<br>02<br>02<br>07<br>02<br>07<br>02<br>07<br>02<br>07<br>02<br>07<br>02<br>07<br>07<br>02<br>07<br>07<br>02<br>07<br>07<br>07<br>07<br>07<br>07<br>07<br>07<br>07<br>07<br>07<br>07<br>07 |   |
|   | EAST ELEVATION DETAIL - MARKET STREET                                                                                                                                                                                                                                                                                                                                                                                                                                                                                           |                     |                                                                                                                                                                                                            |                                                                            | 2 BUILDING SECTIO                        | ON - MARKET STREET                                                                                                                                                                                                                                                                                                                                 | ( |

| 1                                          | 2                            | I                  | 3                          | Ι                     | 4 | I |   |
|--------------------------------------------|------------------------------|--------------------|----------------------------|-----------------------|---|---|---|
|                                            | KEYNOTE MATERIAL INDE        | (                  |                            |                       |   |   |   |
| 01 GRANITE WATERTABLE                      |                              | 12 BRONZE ANOD     | IZED ALUMINUM STOREFRONT F | RAMES WITH NO GLAZING |   |   |   |
| 02 RUSTICATED BRICK                        |                              | 13 BRONZE ANOD     | IZED WINDOWS WITH CLEAR GL | AZING                 |   |   |   |
| 03 BRICK SEGMENTAL ARCH                    |                              | 14 PRE-FINISHED    | METAL RAILING              |                       |   |   | / |
| 04 BRICK JACK ARCH                         |                              | 15 PRE-FINISHED    | METAL SCREENING            |                       |   |   |   |
| 05 BRICK KEYSTONE                          |                              | 16 PRE-FINISHED    | METAL OVERHEAD COILING DOC | OR                    |   |   |   |
| 06 ARCHITECTURAL CAST STONE ELLIPTICAL AR  | CH                           | 17 PRE-FINISHED    | METAL SCREEN WALL          |                       |   |   |   |
| 07 ARCHITECTURAL CAST STONE                |                              | 18 BRONZE SIGNA    | \GE                        |                       |   |   |   |
| 08 BRICK                                   |                              | 19 CARVED INCIS    | ED TEXT                    |                       |   |   |   |
| D 09 ZINC COATED ROOFING                   |                              | 20 ARCHITECTUR     | AL WALL SCONCE             |                       |   |   |   |
| 10 ZINC COATED OCULUS WITH GLAZING         |                              | 21 CITY SPECIFIEI  | D POLE LIGHTS              |                       |   |   |   |
| 11 LEVELS 1 & 5 - BRONZE ANODIZED ALUMINUM | STOREFRONT WITH CLEAR GLAZIN | IG 22 CLEAR GLAZIN | G                          |                       |   |   |   |
| 11 LEVELS 2 - 4 - BRONZE ANODIZED ALUMINUM | STOREFRONT WITH CLEAR GLAZIN | G 23 TEMPERED SA   | FETY CLEAR GLAZING         |                       |   |   |   |
| & SPANDREL PANELS                          |                              |                    |                            |                       |   |   |   |