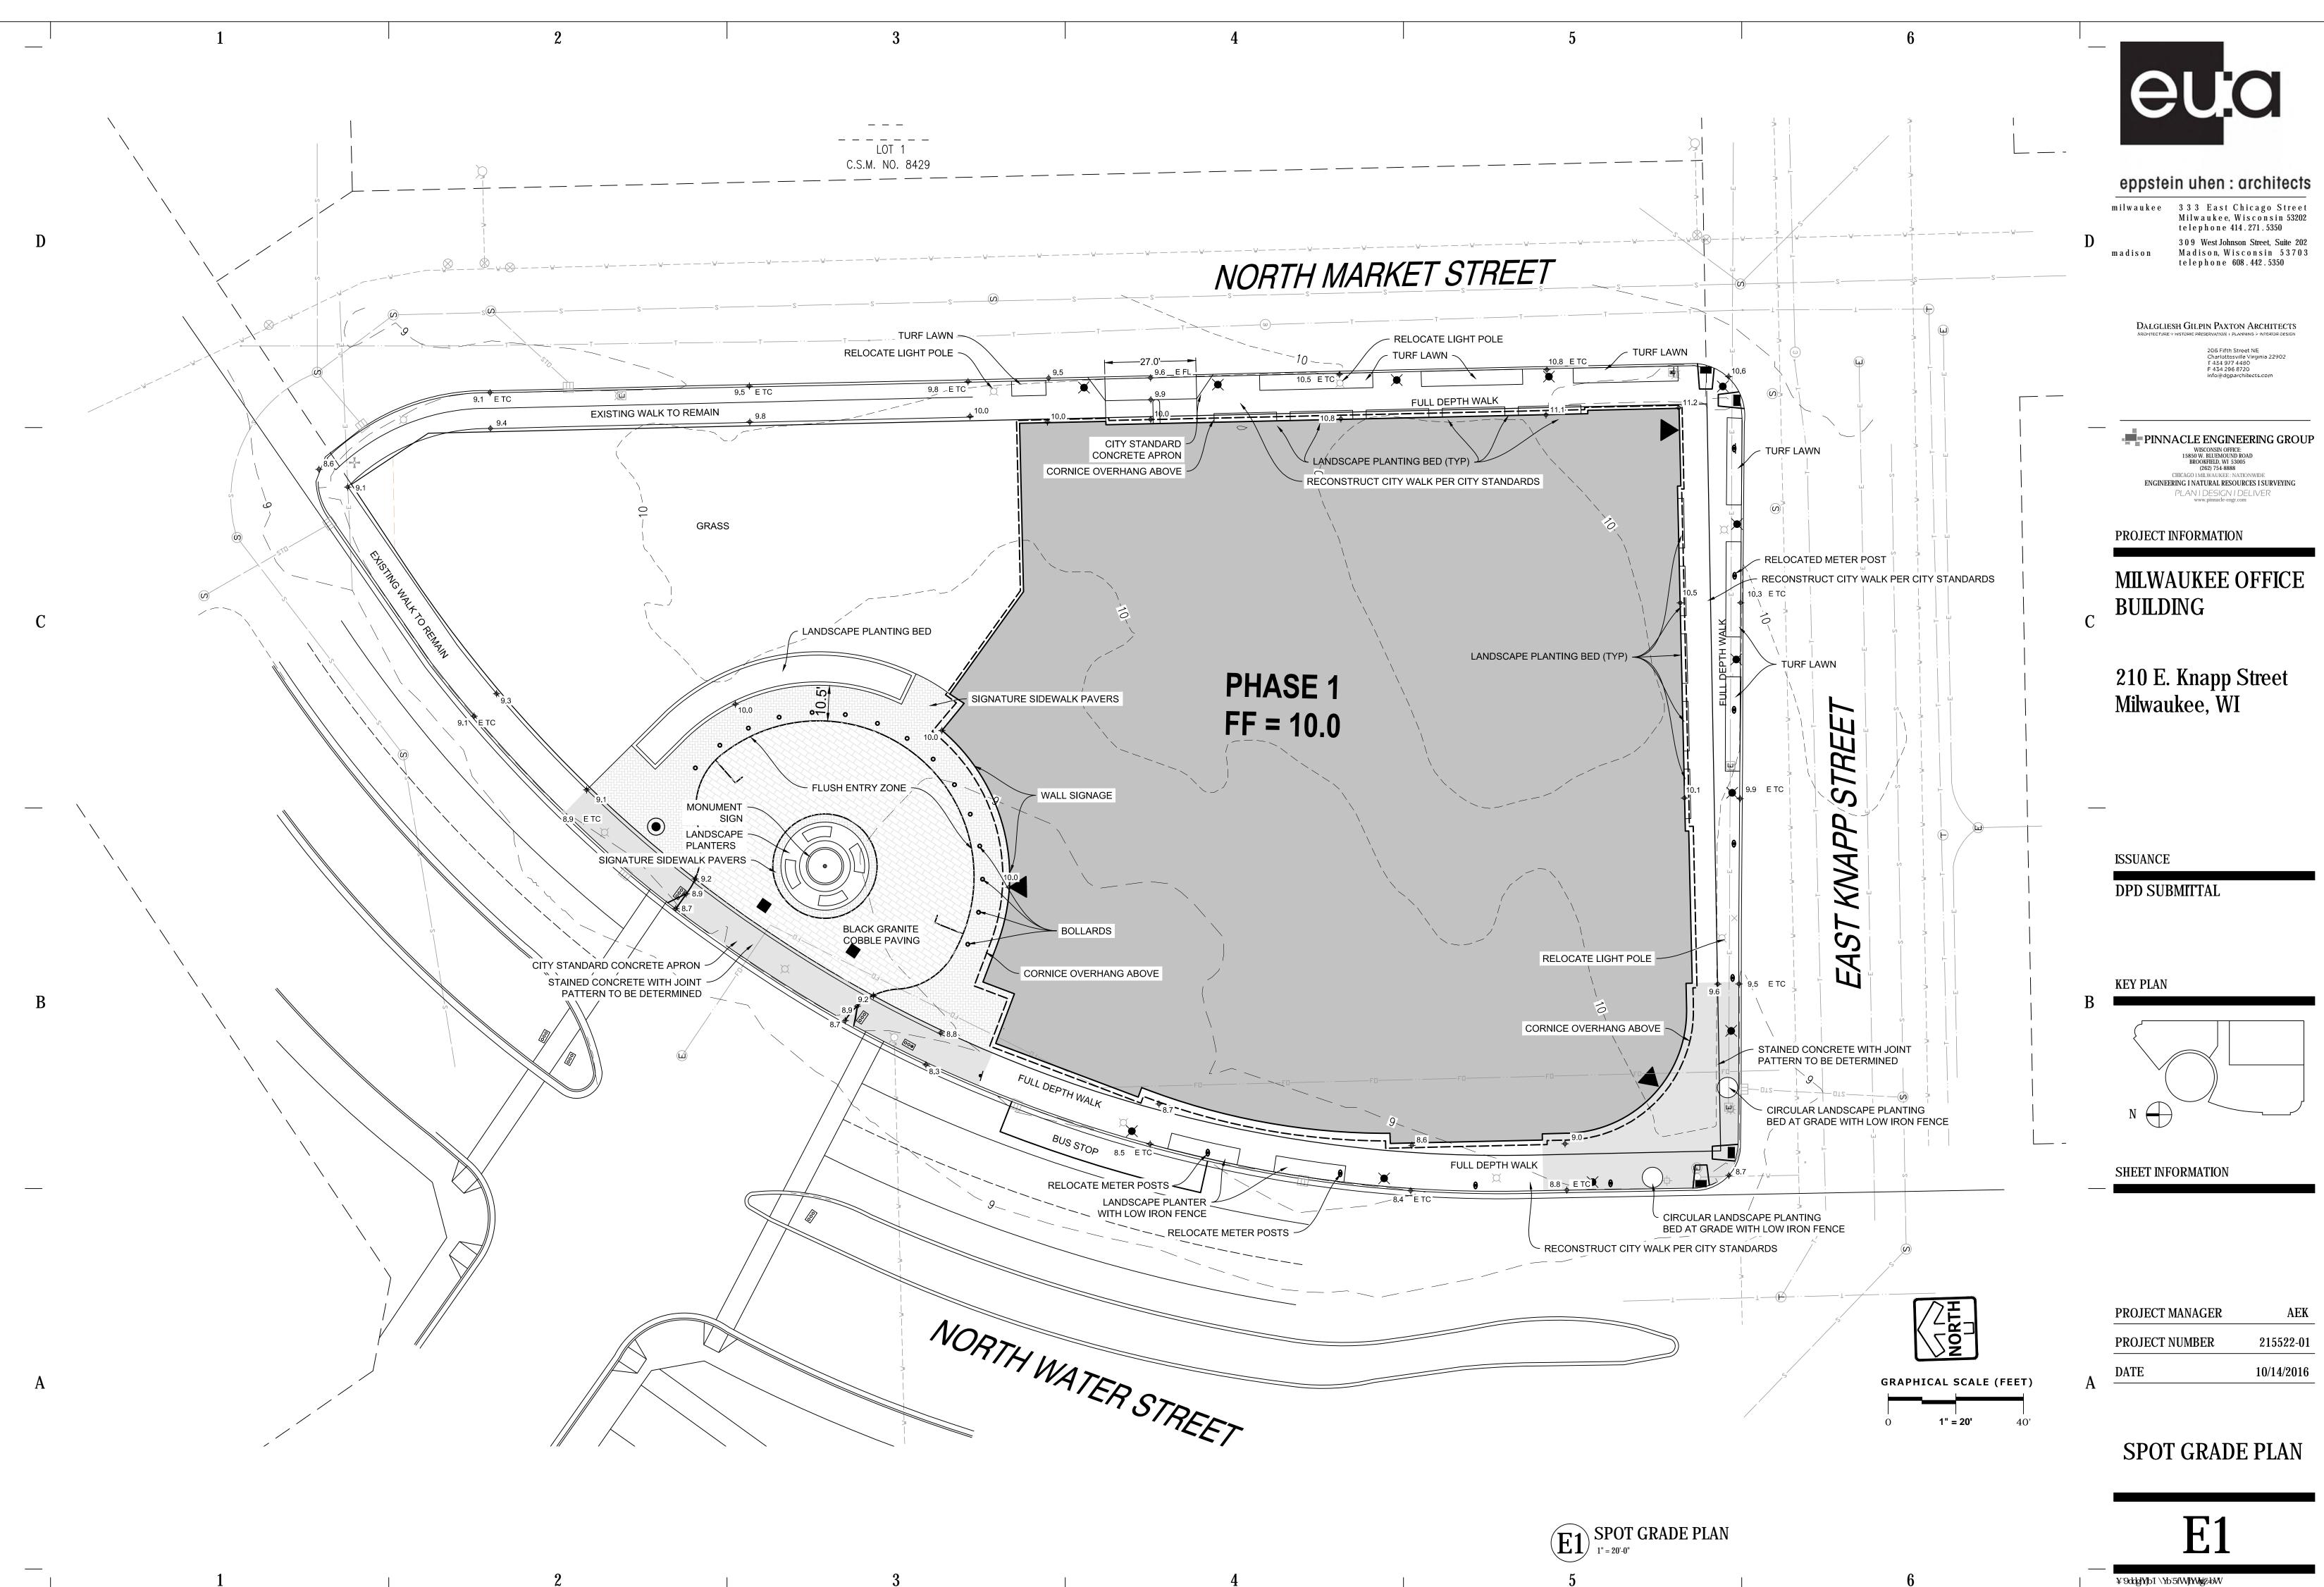

#### MUNICIPAL ZONING

Site is zoned: PD (Planned Development)

Building Setback Requirements: Knapp Street - 6 feet (Site Plan) and Water & Market Streets - 0 feet (Site Plan) Maximum Building Height or Stories: no requirement noted

Parking Spaces Required: 173 required parking (Site Plan)

Per Zoning Compliance Report from Commercial Due Diligence Services.

l AND AREA

The Land Area of the subject property is 67,735 square feet or 1.5550 acres.