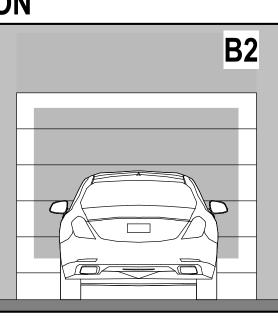

## **BUILDING IDENTIFICATION**

**BUILDING IDENTITY - BUILDING FACADE** PURPOSE:

PROJECT IDENTIFICATION ON ENTABLATURE OF OFFICE BUILDING ROTUNDA/MOTOR COURT

FORM: DIMENSIONAL LETTERS APPROX SIZE:

GUIDELINES:

50'-0" L x 2'-0" H POWER / DATA REQUIREMENTS: NONE

ILLUMINATION REQUIREMENTS: NONE

MATERIAL FABRICATION & FINISH: FABRICATED, PAINTED METAL SIGN LETTERS ALTERNATE: PRECAST CONCRETE RELIEF

**INSTALLATION & FOUNDATION / SUPPORT:** SIGN MOUNTED TO BUILDING FACADE, ANCHORED INTO BUILDING SUB-STRUCTURE AS NECESSARY. ALTERNATE: CAST INTO ENTABLATURE

**QTY: SEE SHEET J-1 AND BUILDING ELEVATIONS** SEE ALSO: DETAIL 1/J-1

SIGNAGE LEGEND 1/4" = 1'-0"

FACADE GLAZING

PURPOSE: IDENTIFICATION.

GUIDELINES: FORM: BRONZE PLACARD

APPROX SIZE: 1'-6"L x 3'-6" H

POWER / DATA REQUIREMENTS: NONE ALTERNATE: POWER