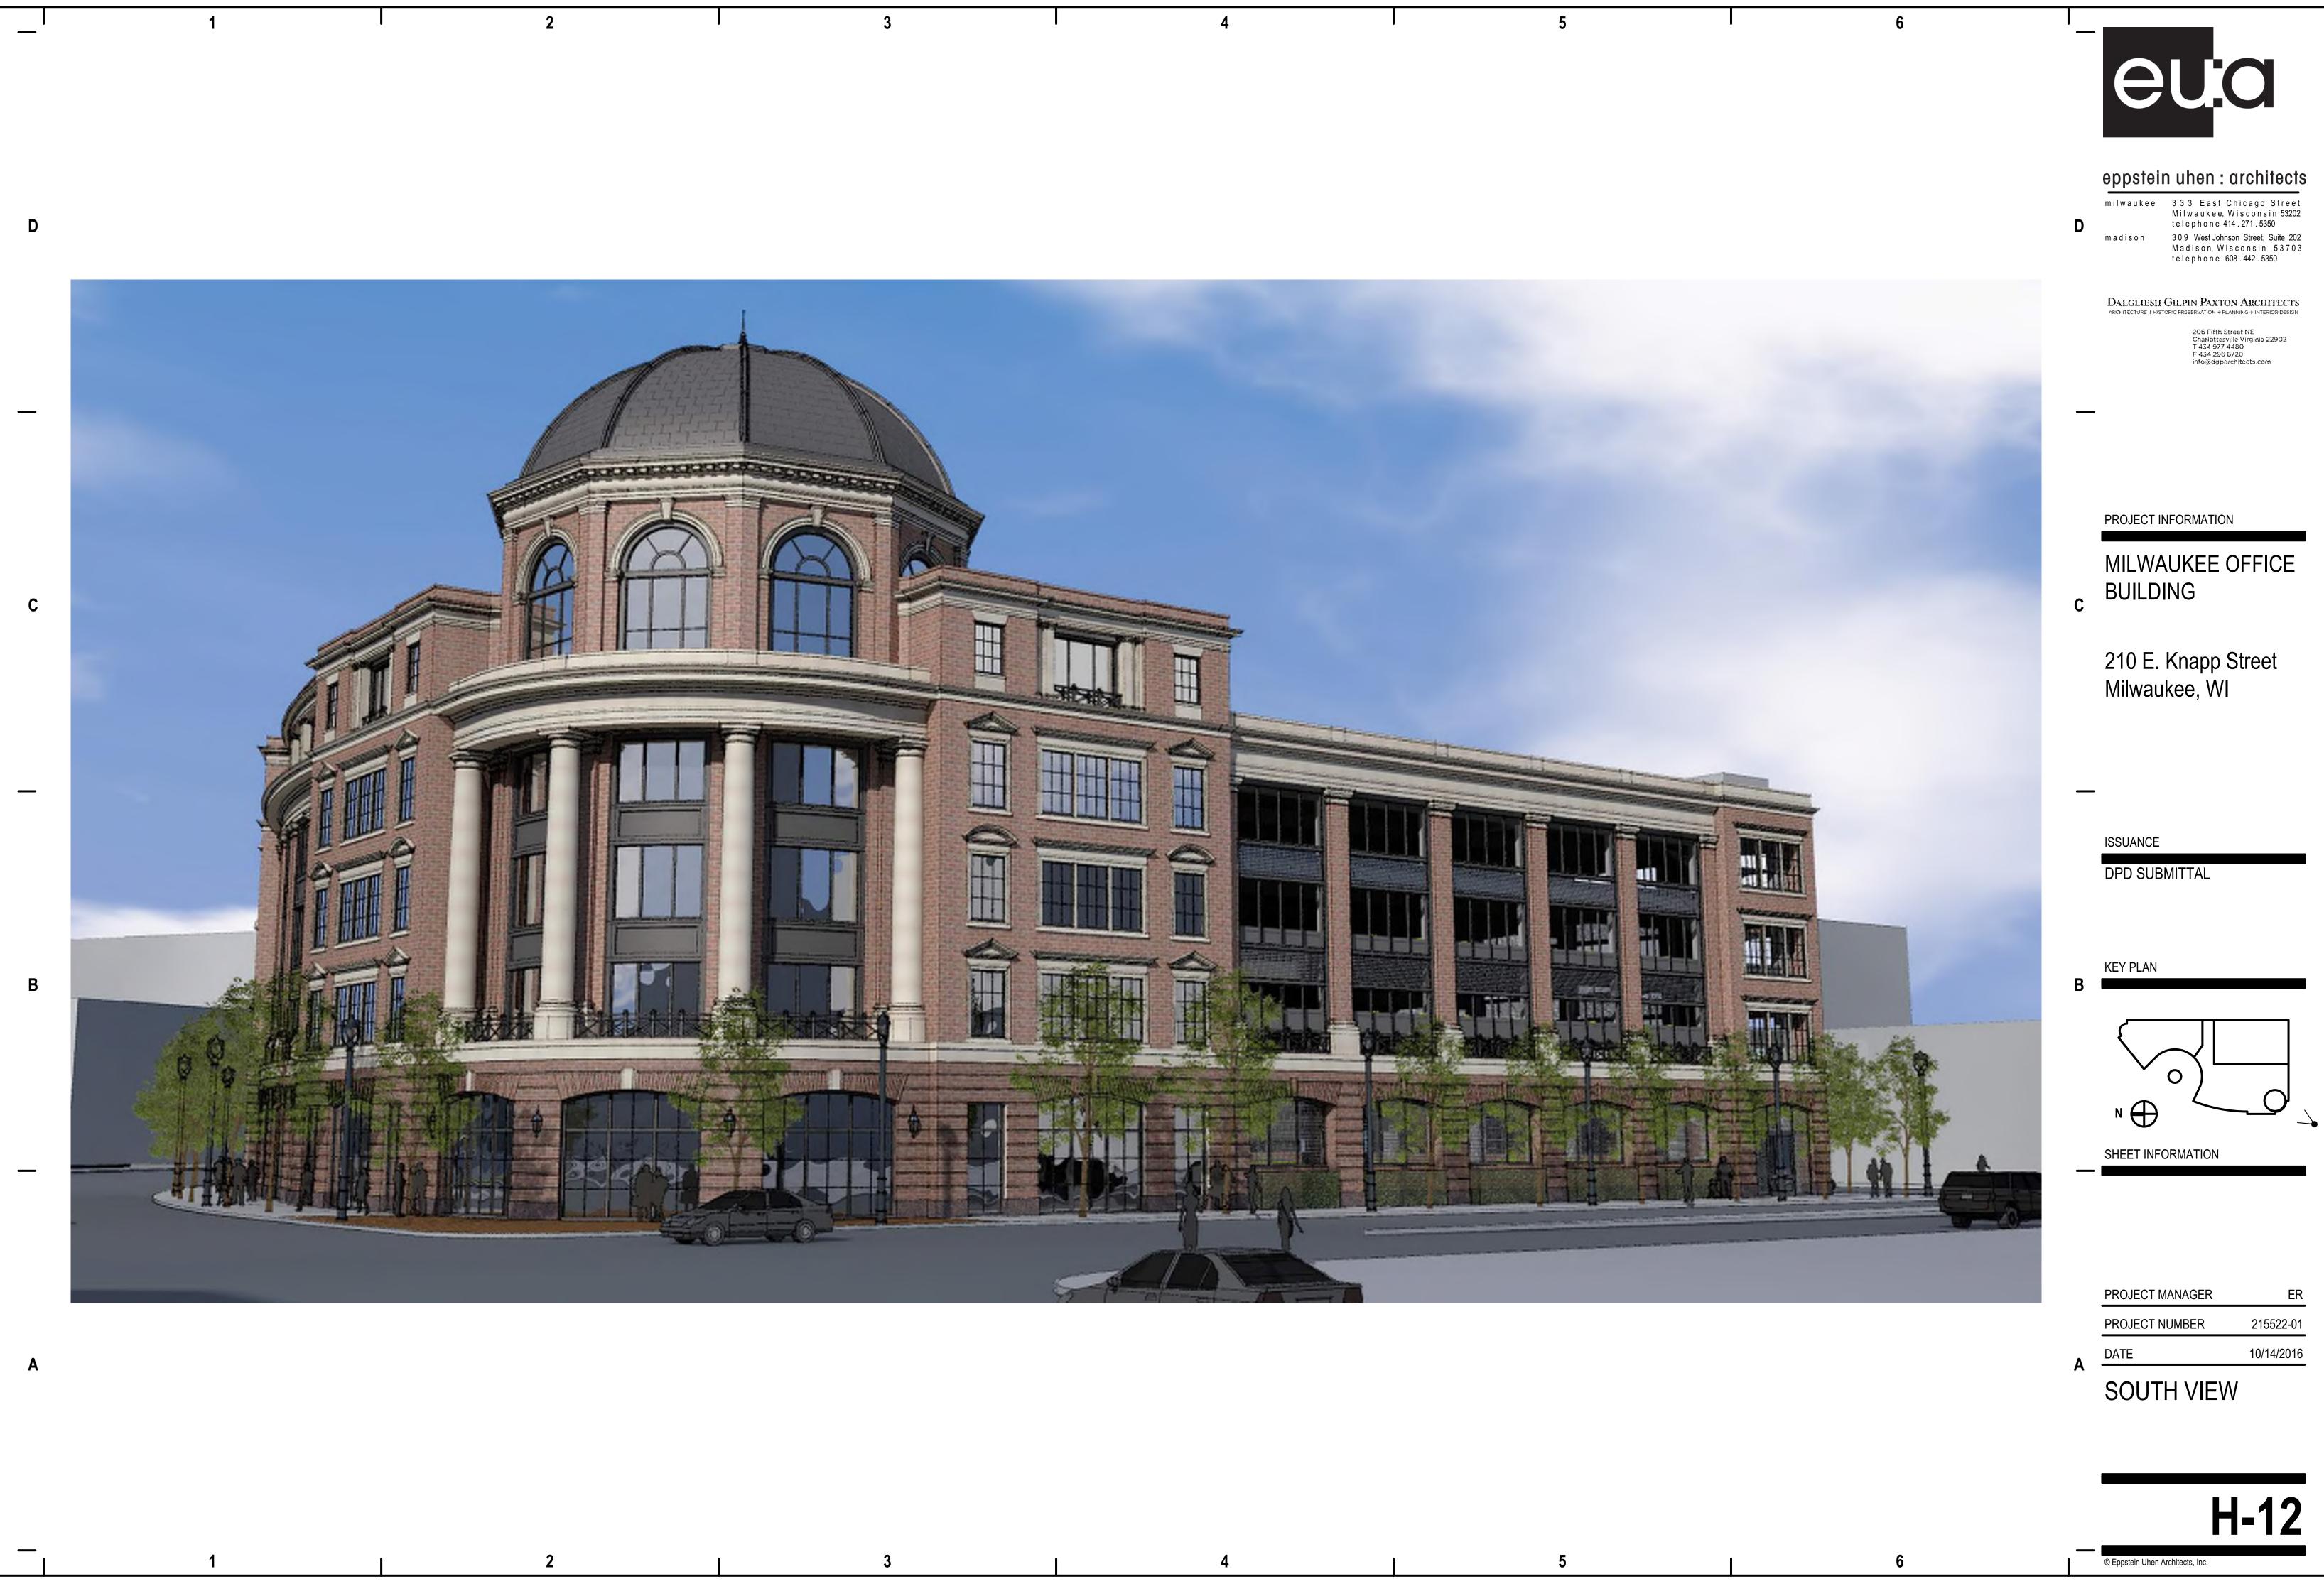

G                   |                              | 20 ARCHITECTUR     | AL WALL SCONCE             |                       |   |   |   |
| 10 ZINC COATED OCULUS WITH GLAZING         |                              | 21 CITY SPECIFIEI  | D POLE LIGHTS              |                       |   |   |   |
| 11 LEVELS 1 & 5 - BRONZE ANODIZED ALUMINUM | STOREFRONT WITH CLEAR GLAZIN | IG 22 CLEAR GLAZIN | G                          |                       |   |   |   |
| 11 LEVELS 2 - 4 - BRONZE ANODIZED ALUMINUM | STOREFRONT WITH CLEAR GLAZIN | G 23 TEMPERED SA   | FETY CLEAR GLAZING         |                       |   |   |   |
| & SPANDREL PANELS                          |                              |                    |                            |                       |   |   |   |









3





| H- | -1 | 3 |
|----|----|---|
|    |    |   |

 $\cap$ 

ER

215522-01

10/14/2016





 $\bigcap$ 

ER

215522-01

10/14/2016

**H-15** 



\_\_\_\_

D

С

В





## **BUILDING IDENTIFICATION**



**BUILDING IDENTITY - BUILDING FACADE** PURPOSE:

PROJECT IDENTIFICATION ON ENTABLATURE OF OFFICE BUILDING ROTUNDA/MOTOR COURT

FORM: DIMENSIONAL LETTERS APPROX SIZE:

GUIDELINES:

50'-0" L x 2'-0" H POWER / DATA REQUIREMENTS: NONE

ILLUMINATION REQUIREMENTS: NONE

MATERIAL FABRICATION & FINISH: FABRICATED, PAINTED METAL SIGN LETTERS ALTERNATE: PRECAST CONCRETE RELIEF

**INSTALLATION & FOUNDATION / SUPPORT:** SIGN MOUNTED TO BUILDING FACADE, ANCHORED INTO BUILDING SUB-STRUCTURE AS NECESSARY. ALTERNATE: CAST INTO ENTABLATURE

**QTY: SEE SHEET J-1 AND BUILDING ELEVATIONS** SEE ALSO: D