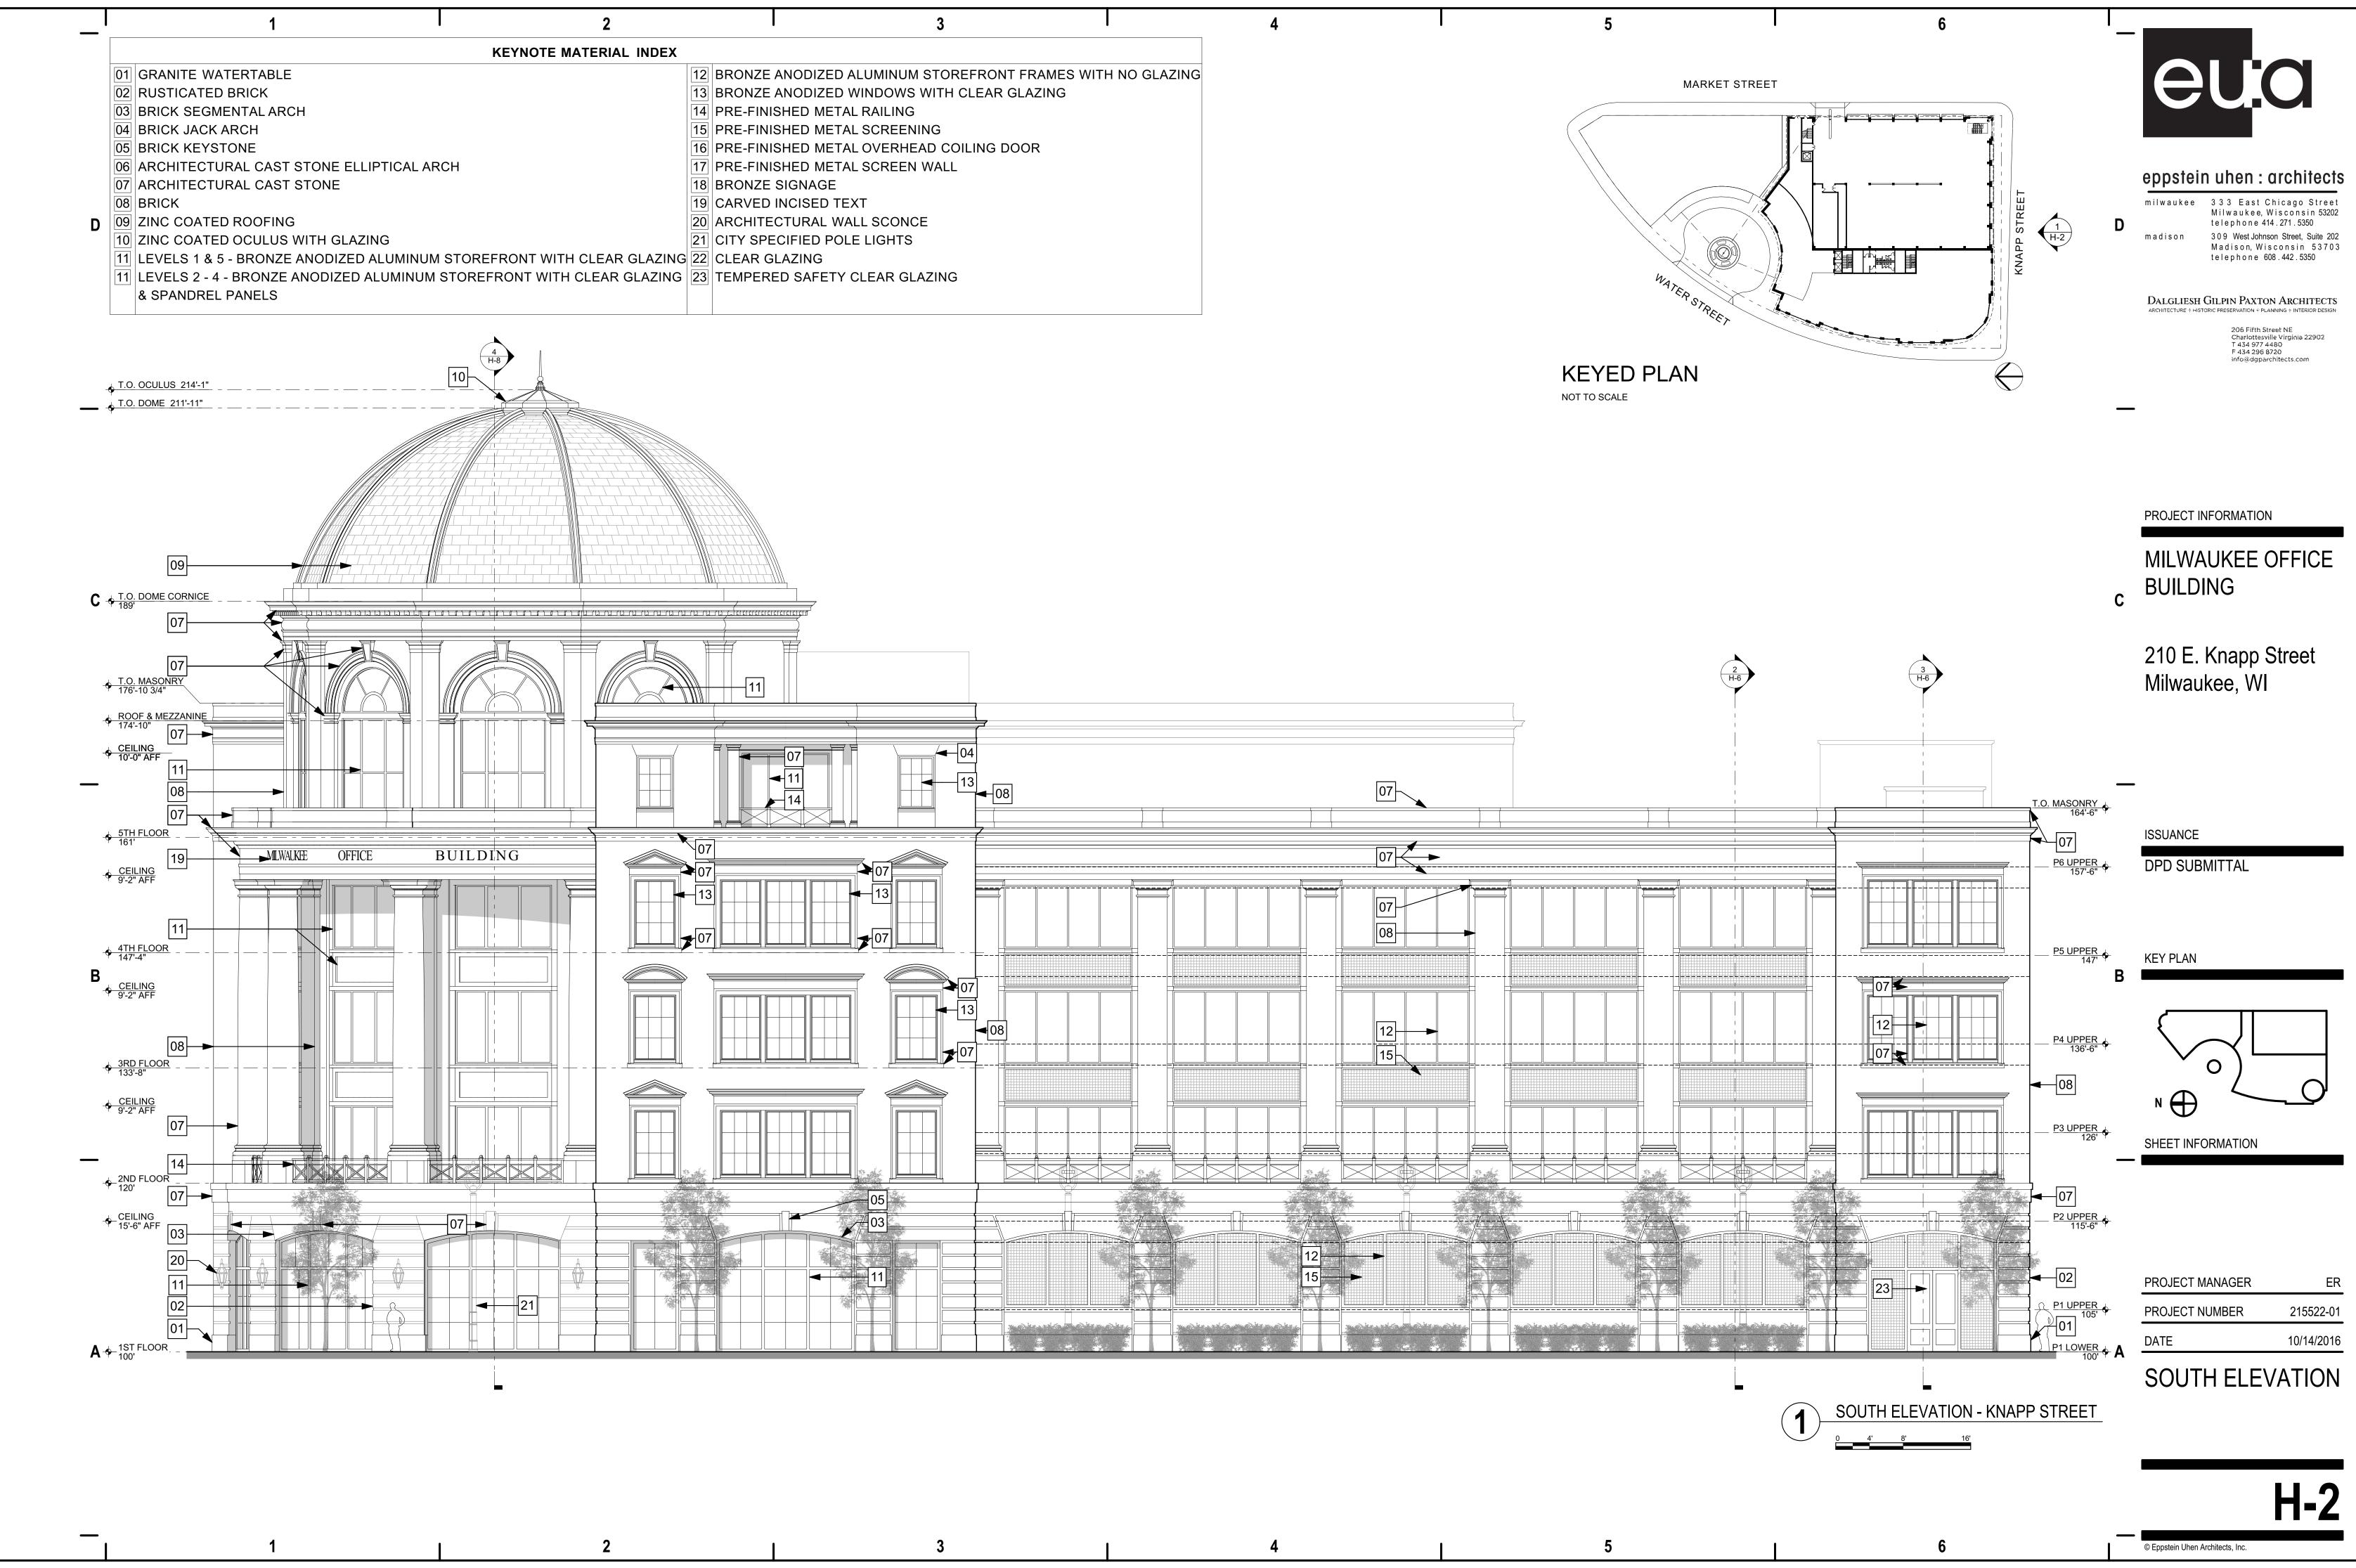

Date of Map: February 23, 2015 Date of Revision: March 9, 2015 June 18, 2015

Jul Cant

Donald C. Chaput Professional Land Surveyor Registration Number S-1316

ER

|   |    | 1 2                                                                   |    |                |
|---|----|-----------------------------------------------------------------------|----|----------------|
|   |    | KEYNOTE MATERIAL INDEX                                                |    |                |
|   | 01 | GRANITE WATERTABLE                                                    | 12 | BRONZE ANODI   |
|   | 02 | RUSTICATED BRICK                                                      | 13 | BRONZE ANODI   |
|   | 03 | BRICK SEGMENTAL ARCH                                                  | 14 | PRE-FINISHED   |
|   | 04 | BRICK JACK ARCH                                                       | 15 | PRE-FINISHED   |
|   | 05 | BRICK KEYSTONE                                                        | 16 | PRE-FINISHED   |
|   | 06 | ARCHITECTURAL CAST STONE ELLIPTICAL ARCH                              | 17 | PRE-FINISHED   |
|   | 07 | ARCHITECTURAL CAST STONE                                              | 18 | BRONZE SIGNA   |
|   | 08 | BRICK                                                                 | 19 | CARVED INCISE  |
| D | 09 | ZINC COATED ROOFING                                                   | 20 | ARCHITECTURA   |
| _ | 10 | ZINC COATED OCULUS WITH GLAZING                                       | 21 | CITY SPECIFIED |
|   | 11 | LEVELS 1 & 5 - BRONZE ANODIZED ALUMINUM STOREFRONT WITH CLEAR GLAZING | 22 | CLEAR GLAZIN   |
|   | 11 | LEVELS 2 - 4 - BRONZE ANODIZED ALUMINUM STOREFRONT WITH CLEAR GLAZING | 23 | TEMPERED SAF   |
|   |    | & SPANDREL PANELS                                                     |    |                |
|   |    |                                                                       |    |                |