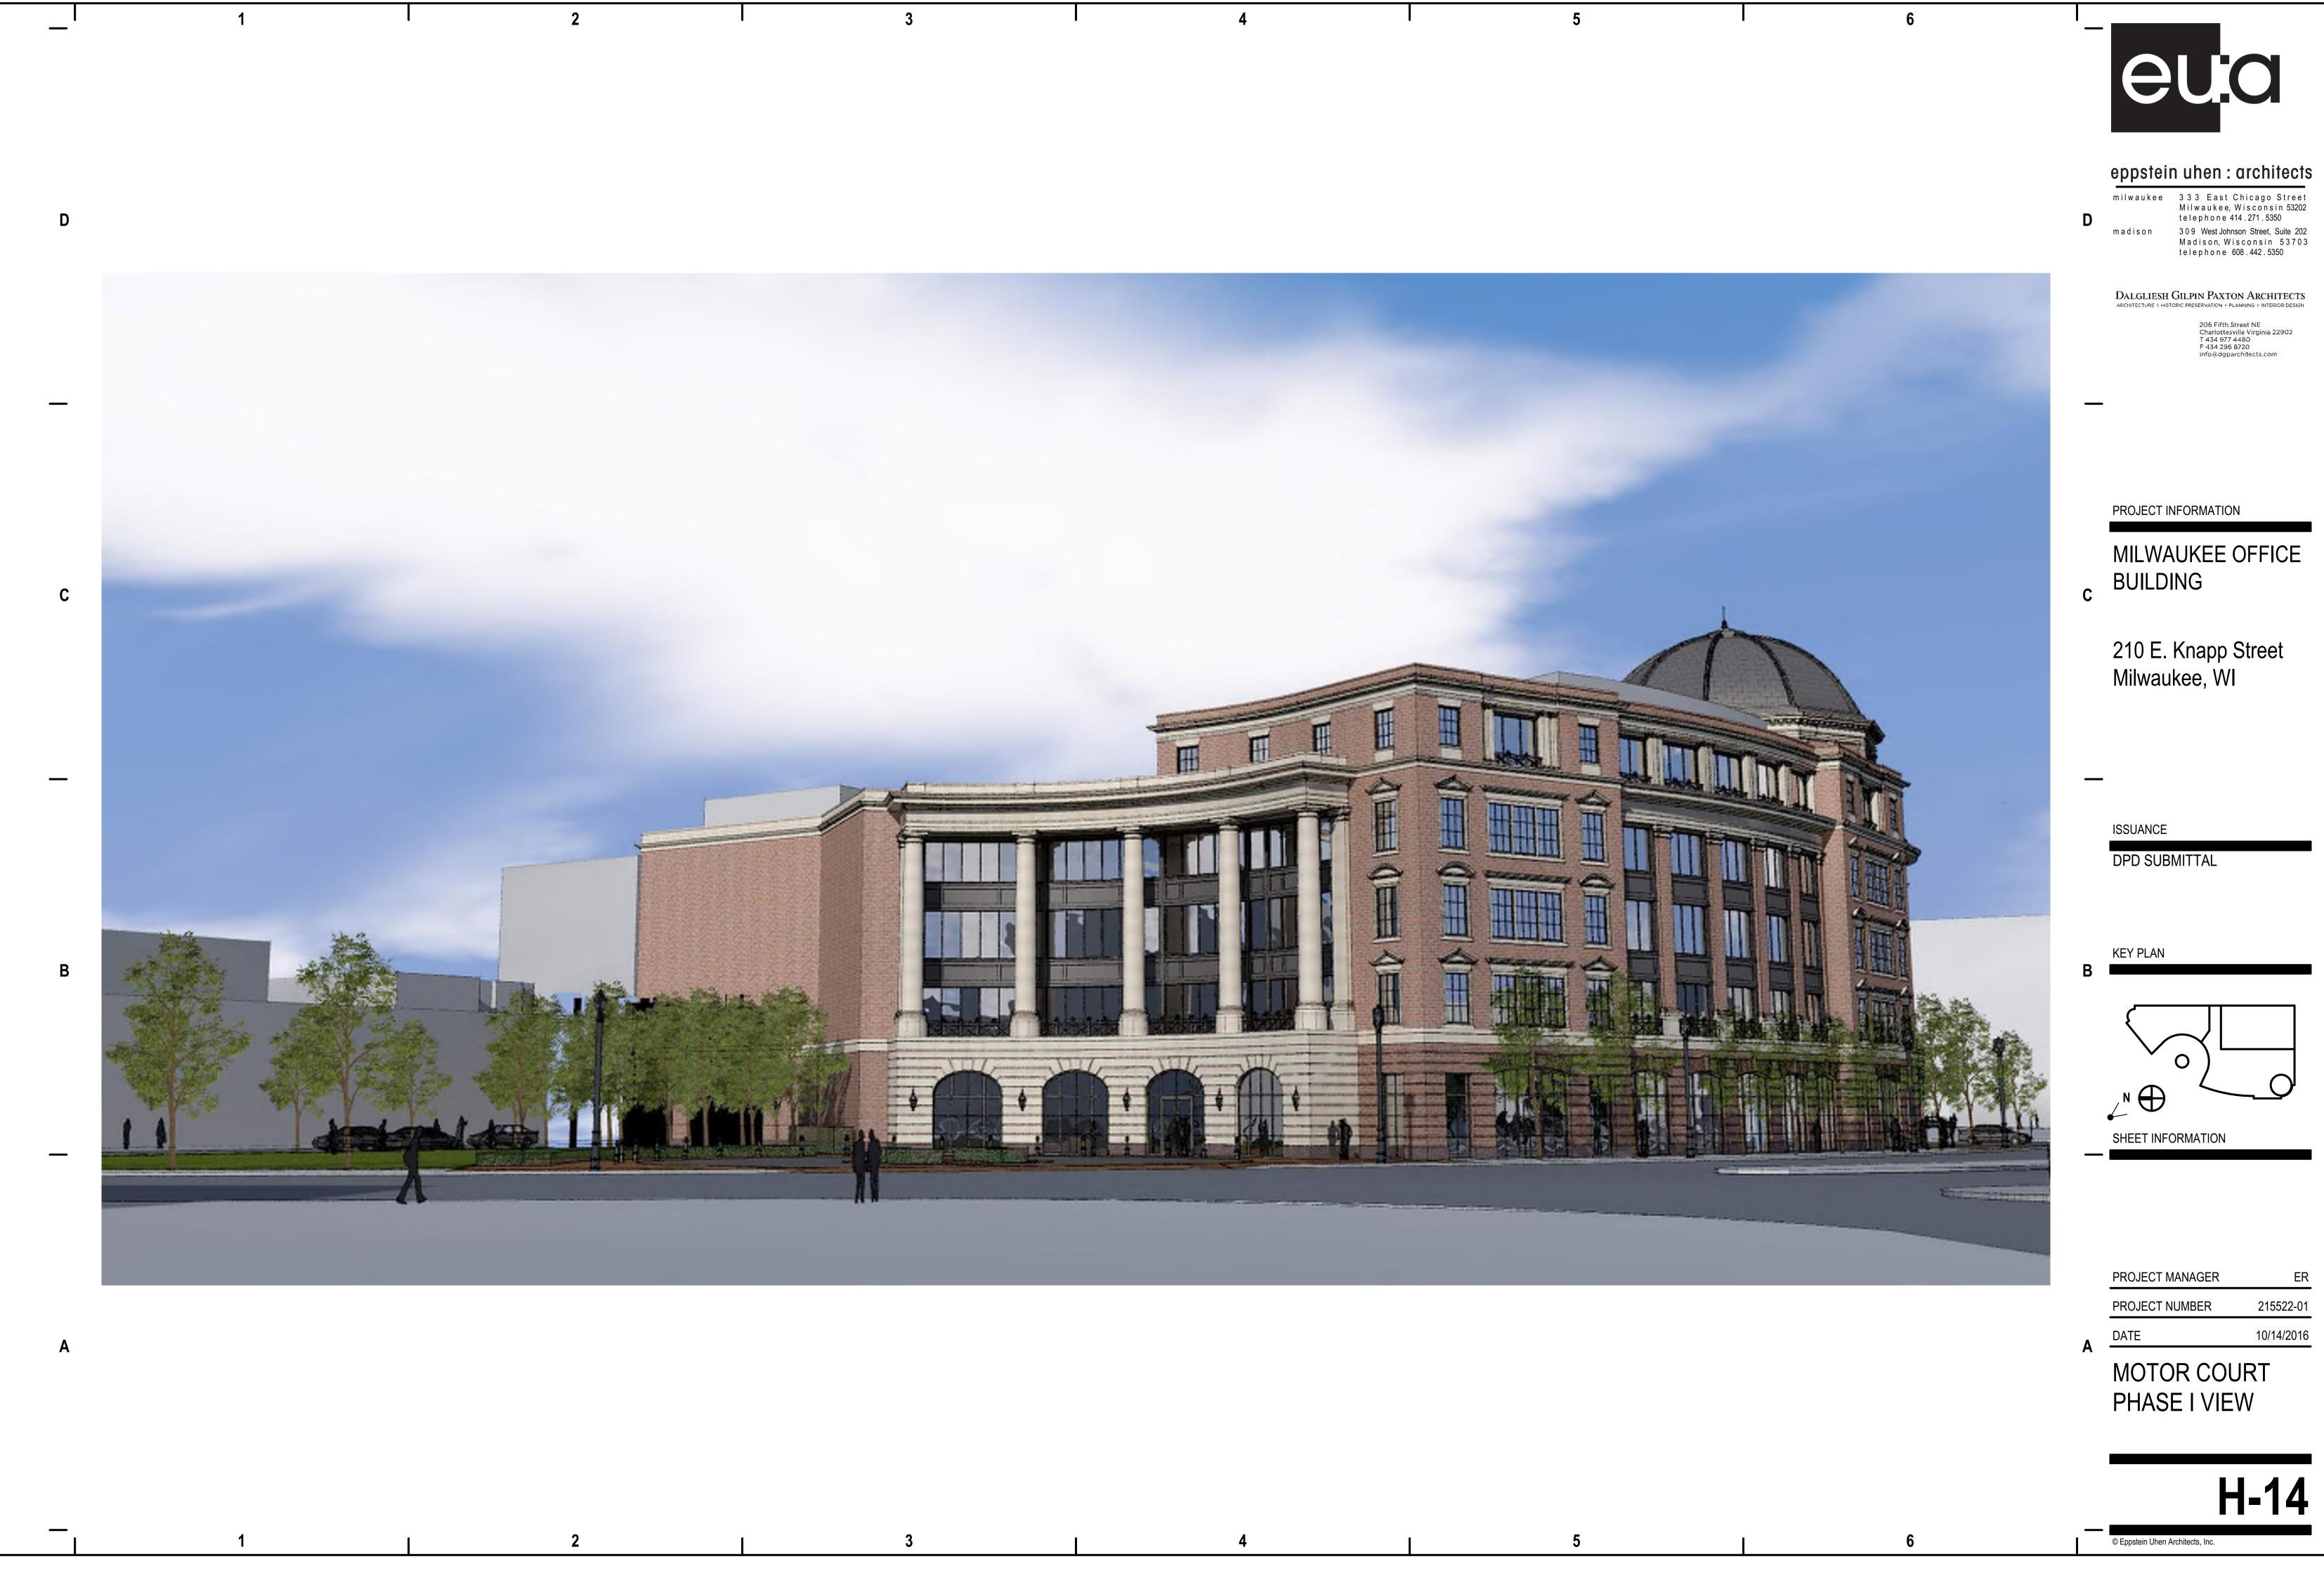

# ALTA/ACSM LAND TITLE SURVEY

CLIENT Hammes Co.

sITE ADDRESS

210 East Knapp Street, City of Milwaukee, Milwaukee County, Wisconsin.

#### MUNICIPAL ZONING

Site is zoned: PD (Planned Development)

Building Setback Requirements: Knapp Street - 6 feet (Site Plan) and Water & Market Streets - 0 feet (Site Plan) Maximum Building Height or Stories: no requirement noted