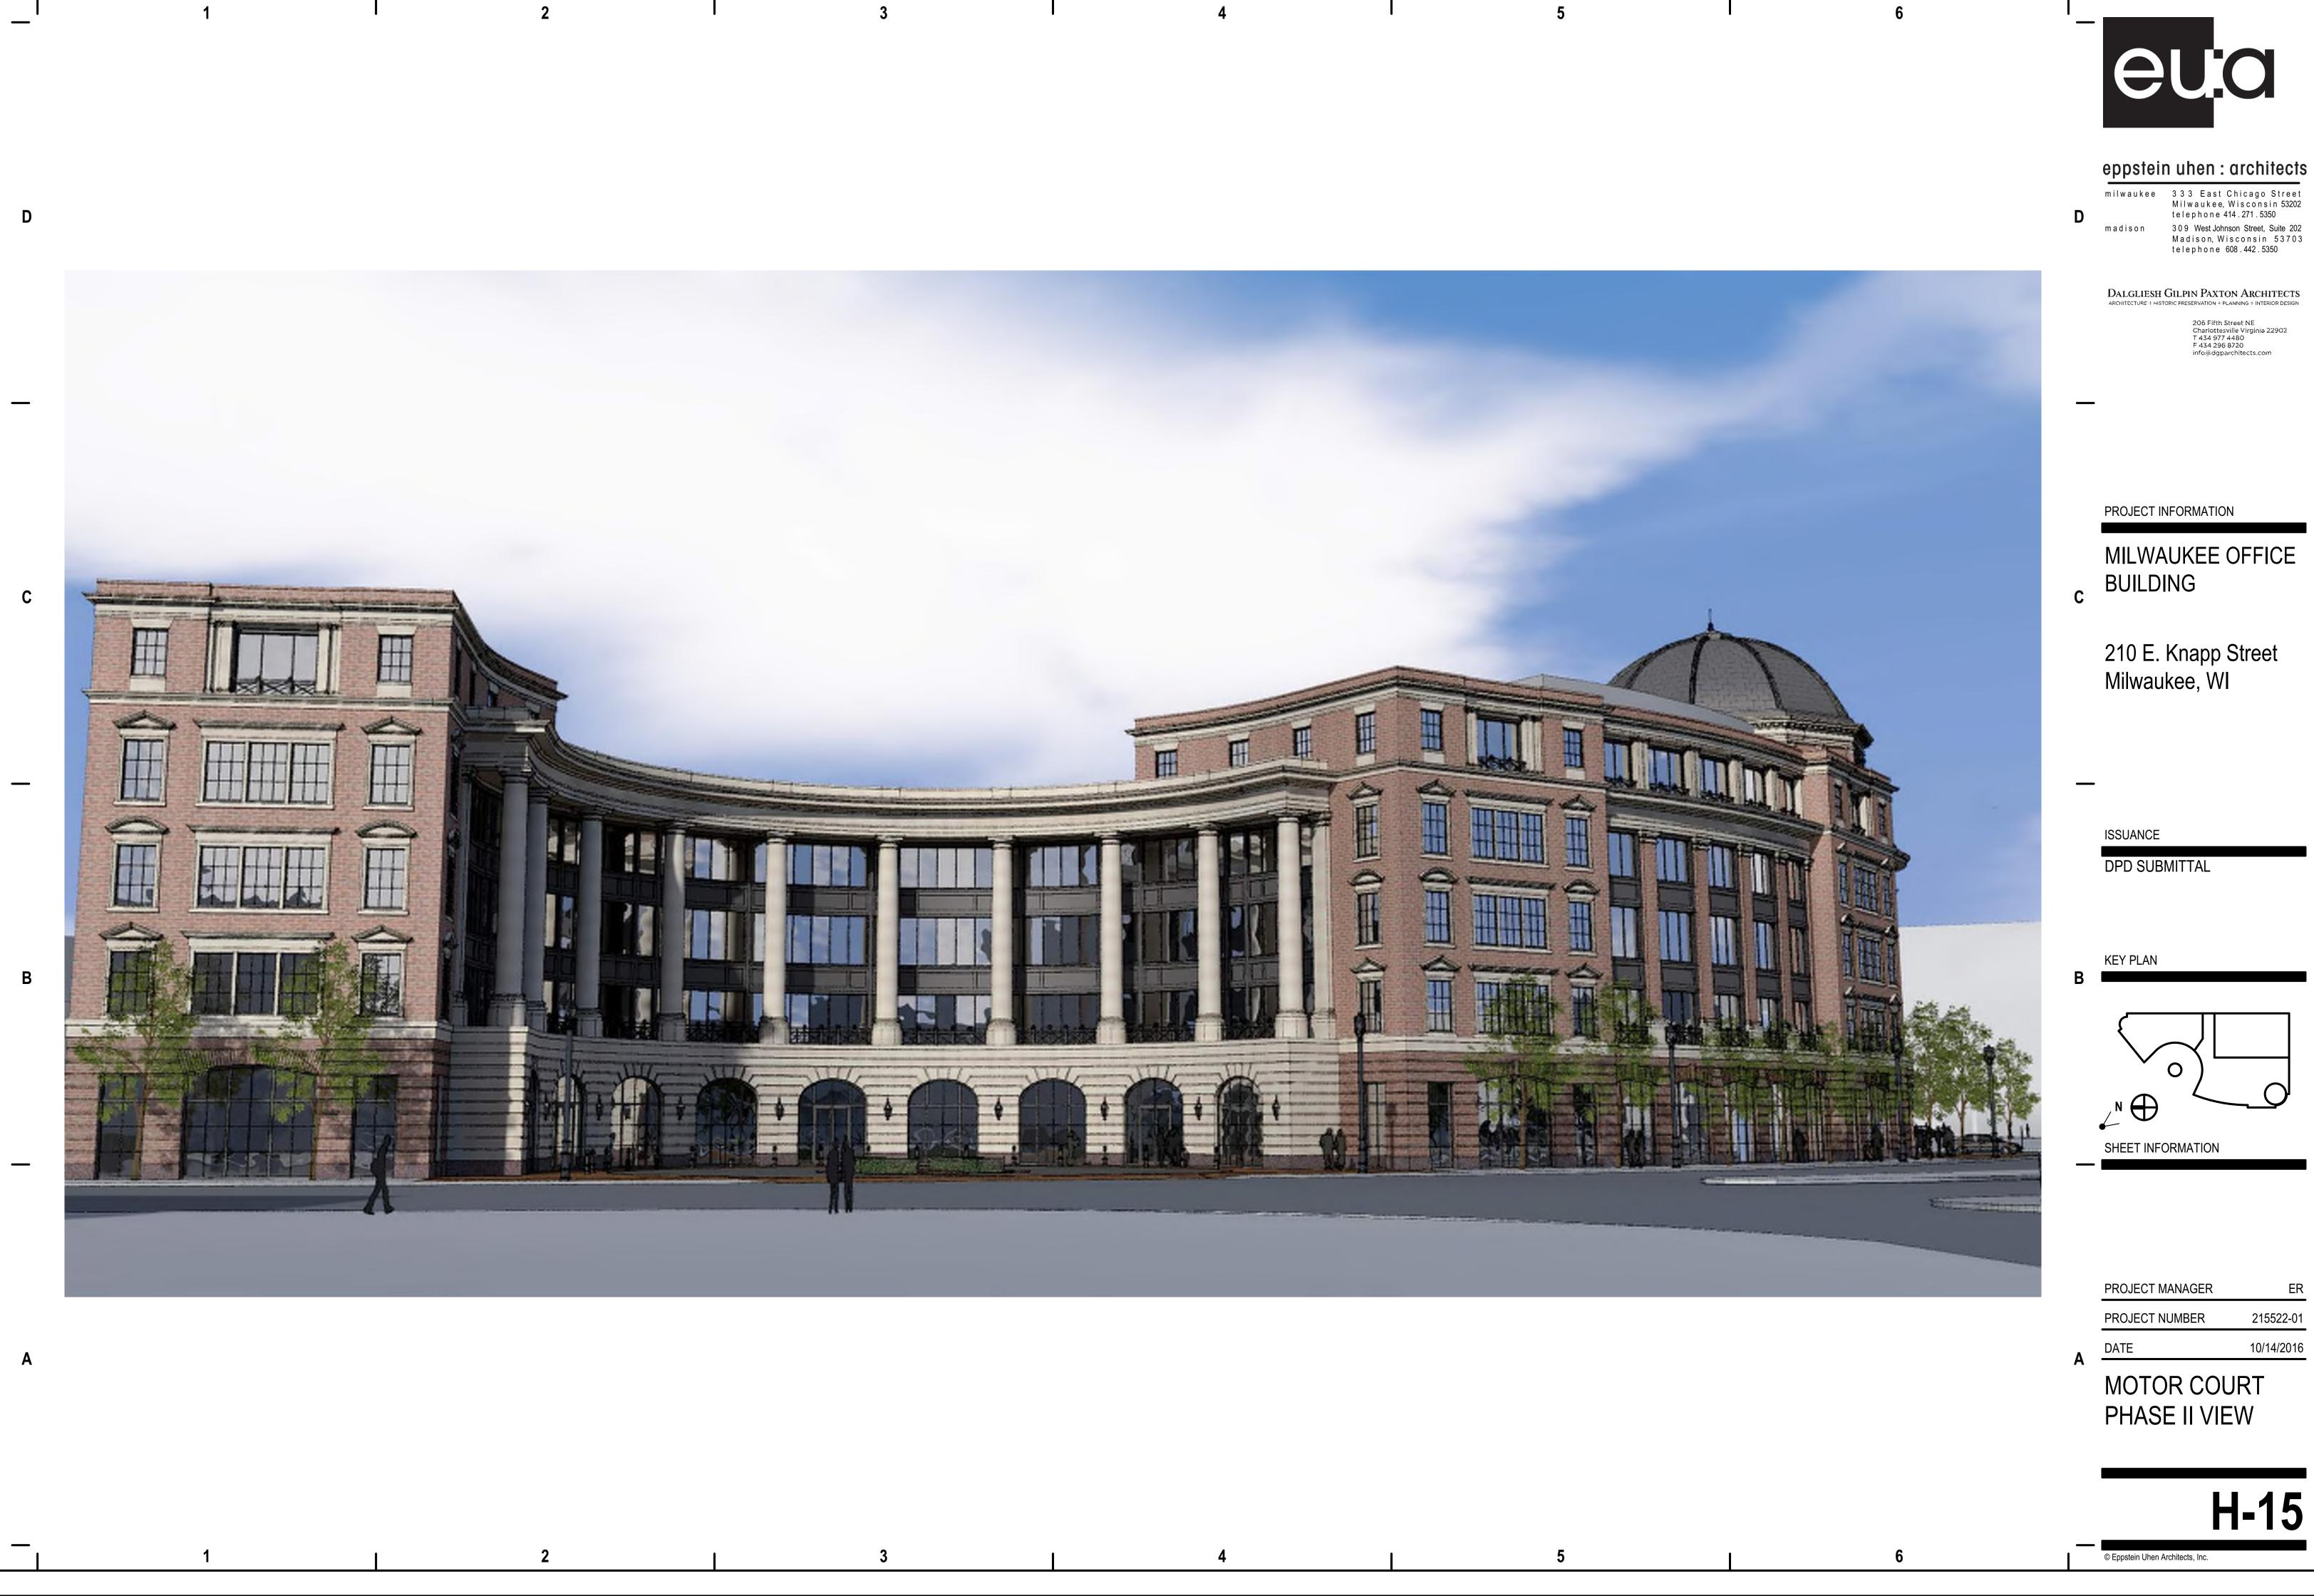

| 6            | eu:o                                                                                                                                                         |
|--------------|--------------------------------------------------------------------------------------------------------------------------------------------------------------|
| KNAPP STREET | D milwaukee Milwaukee, Misconsin 53202 telephone 414.271.5350 madison Misconsin 53703 telephone 608.442.5350 Madison, Wisconsin 53703 telephone 608.442.5350 |
|              | 206 Fifth Street NE<br>Charlottesville Virginia 22902<br>T 434 977 4480<br>F 434 296 8720<br>info@dgparchitects.com                                          |
|              | PROJECT INFORMATIONMILWAUKEE OFFICE<br>BUILDINGC210 E. Knapp Street<br>Milwaukee, WI                                                                         |
|              | ISSUANCE<br>DPD SUBMITTAL                                                                                                                                    |
|              | KEY PLAN                                                                                                                                                     |
|              | SHEET INFORMATION<br>PROJECT MANAGER ER<br>PROJECT NUMBER 215522-01                                                                                          |
|              | A DATE 10/14/2016<br>NORTH ELEVATION<br>- MOTOR COURT                                                                                                        |
| 6            |                                                                                                                                                              |

## **BUILDING IDENTIFICATION**

**BUILDING IDENTITY - BUILDING FACADE** PURPOSE:

PROJECT IDENTIFICATION ON ENTABLATURE OF OFFICE BUILDING ROTUNDA/MOTOR COURT

FORM: DIMENSIONAL LETTERS APPROX SIZE:

GUIDELINES:

50'-0" L x 2'-0" H POWER / DATA REQUIREMENTS: NONE

ILLUMINATION REQUIREMENTS: NONE

MATERIAL FABRICATION & FINISH: FABRICATED, PAINTED METAL SIGN LETTERS ALTERNATE: PRECAST CONCRETE RELIEF

**INSTALLATION & FOUNDATION / SUPPORT:** SIGN MOUNTED TO BUILDING FACADE, ANCHORED INTO BUILDING SUB-STRUCTURE AS NECESSARY. ALTERNATE: CAST INTO ENTABLATURE

**QTY: SEE SHEET J-1 AND BUILDING ELEVATIONS** SEE ALSO: DETAIL 1/J-1

SIGNAGE LEGEND 1/4" = 1'-0"

FACADE GLAZING

PURPOSE: IDENTIFICATION.

GUIDELINES: FORM: BRONZE PLACARD

APPROX SIZE: 1'-6"L x 3'-6" H

POWER / DATA REQUIREMENTS: NONE ALTERNATE: POWER