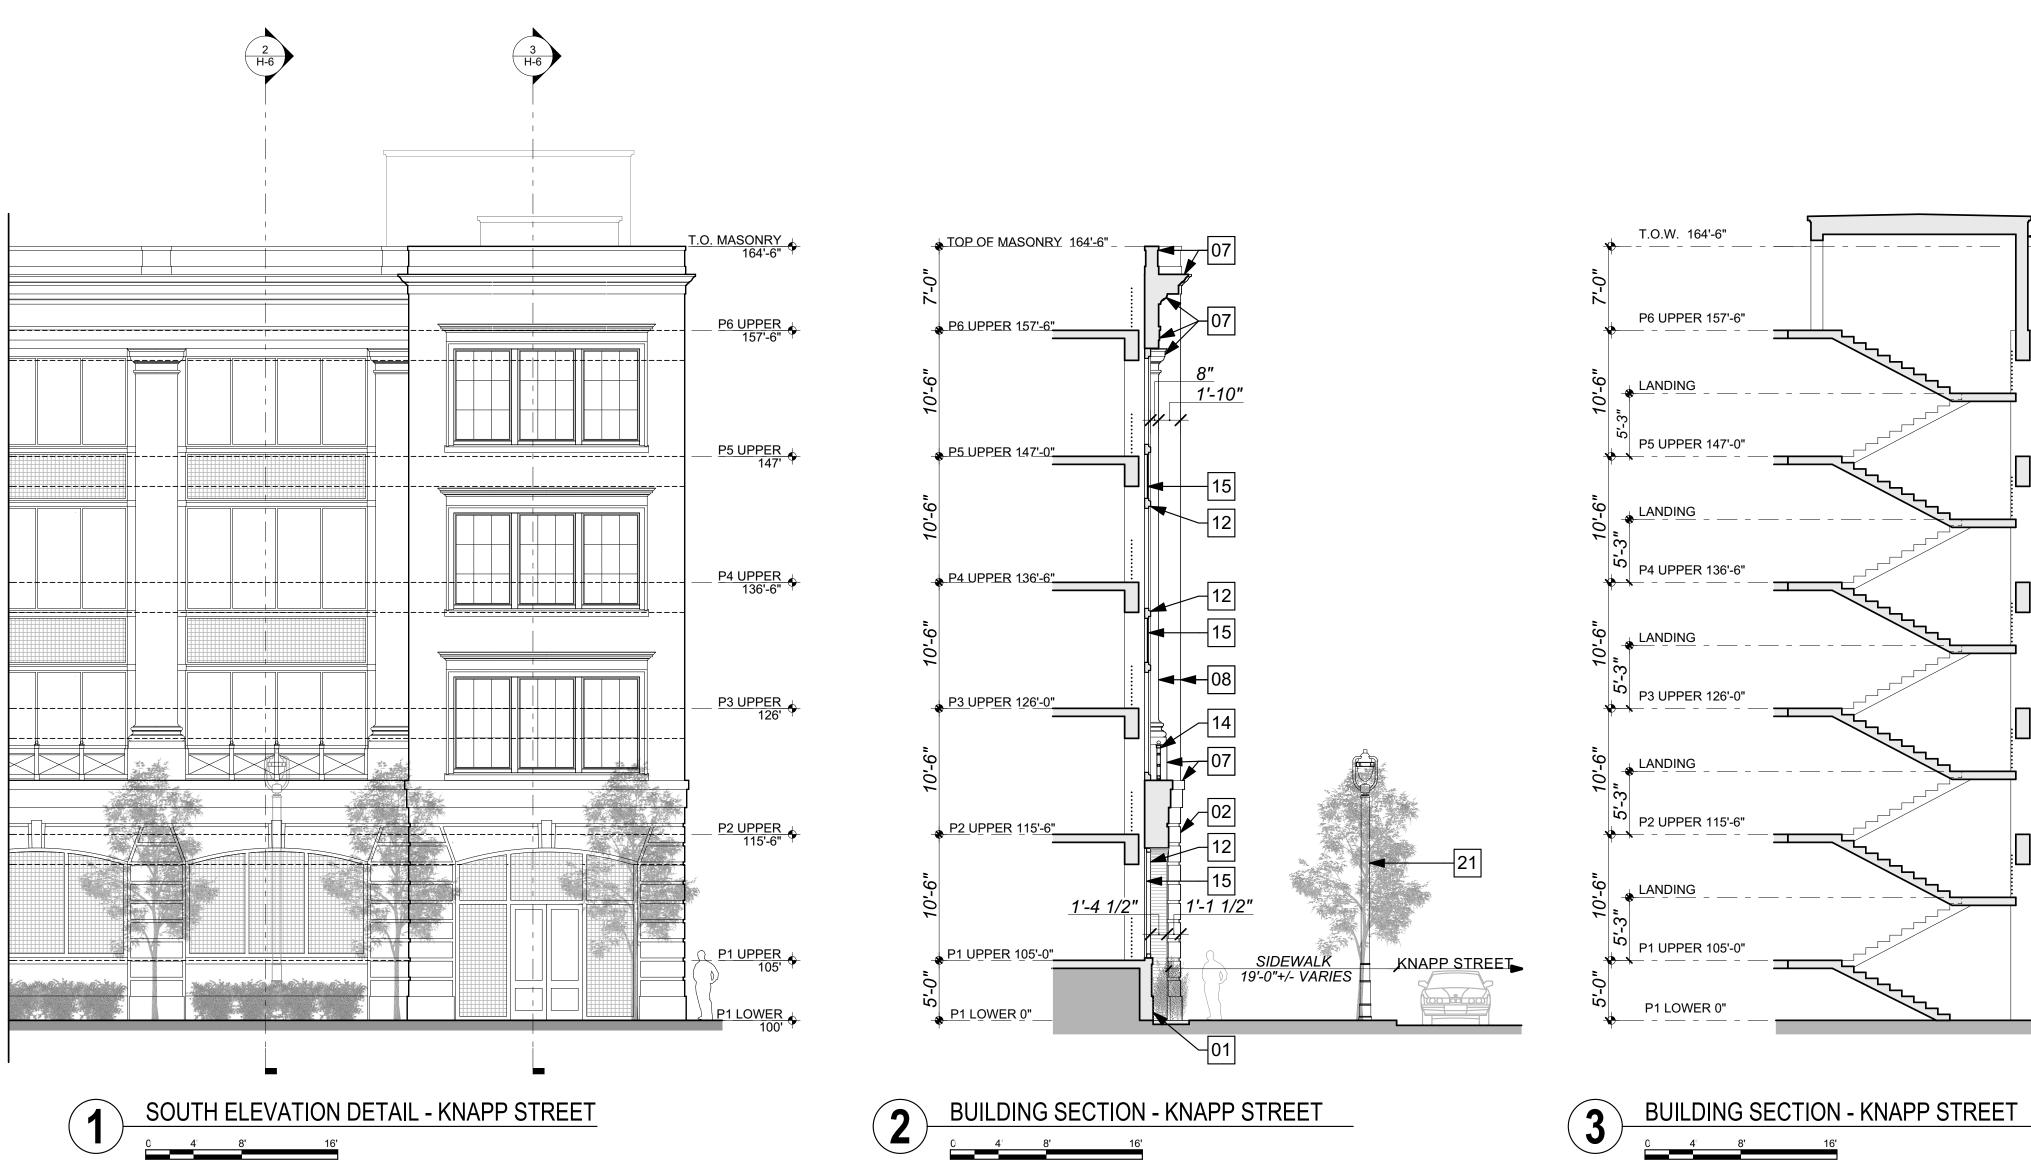

| I                  | 1                                                             | 2                             |           | 3                                | I                     |  |
|--------------------|---------------------------------------------------------------|-------------------------------|-----------|----------------------------------|-----------------------|--|
|                    |                                                               | KEYNOTE MATERIAL INDEX        |           |                                  |                       |  |
| 01 GRAN            | TE WATERTABLE                                                 | 1                             | 2 BRONZ   | E ANODIZED ALUMINUM STOREFRONT F | RAMES WITH NO GLAZINO |  |
| 02 RUSTI           | CATED BRICK                                                   | 1                             | 3 BRONZ   | E ANODIZED WINDOWS WITH CLEAR GL | AZING                 |  |
| 03 BRICK           | SEGMENTAL ARCH                                                | 1                             | 4 PRE-FI  | NISHED METAL RAILING             |                       |  |
| 04 BRICK           | JACK ARCH                                                     | 1                             | 5 PRE-FI  | NISHED METAL SCREENING           |                       |  |
| 05 BRICK           | 05 BRICK KEYSTONE 16 PRE-FINISHED METAL OVERHEAD COILING DOOR |                               |           |                                  |                       |  |
| 06 ARCH            | 06 ARCHITECTURAL CAST STONE ELLIPTICAL ARCH                   |                               |           |                                  |                       |  |
| 07 ARCH            | TECTURAL CAST STONE                                           |                               | 8 BRONZ   | E SIGNAGE                        |                       |  |
| 08 BRICK           |                                                               |                               | 9 CARVE   | D INCISED TEXT                   |                       |  |
| <b>)</b> 09 ZINC 0 | COATED ROOFING                                                | 2                             | 0 ARCHIT  | TECTURAL WALL SCONCE             |                       |  |
|                    | COATED OCULUS WITH GLAZING                                    | 2                             | 1 CITY SI | PECIFIED POLE LIGHTS             |                       |  |
| 11 LEVEL           | S 1 & 5 - BRONZE ANODIZED ALUMINUM                            | STOREFRONT WITH CLEAR GLAZING | 2 CLEAR   | GLAZING                          |                       |  |
| 11 LEVEL           | S 2 - 4 - BRONZE ANODIZED ALUMINUM                            | STOREFRONT WITH CLEAR GLAZING | 3 TEMPE   | RED SAFETY CLEAR GLAZING         |                       |  |
| & SPA              | NDREL PANELS                                                  |                               |           |                                  |                       |  |

С

Β

3

5

|   | KEY                                                                                                                                                                                                                                                                                                                                                                                                                                                                                                                             | NOTE MATERIAL INDEX |                                                                                                                                                                                                            |                                                                            |                                          |                                                                                                                                                                                                                                                                                                                                                    |   |
|---|---------------------------------------------------------------------------------------------------------------------------------------------------------------------------------------------------------------------------------------------------------------------------------------------------------------------------------------------------------------------------------------------------------------------------------------------------------------------------------------------------------------------------------|---------------------|------------------------------------------------------------------------------------------------------------------------------------------------------------------------------------------------------------|----------------------------------------------------------------------------|------------------------------------------|----------------------------------------------------------------------------------------------------------------------------------------------------------------------------------------------------------------------------------------------------------------------------------------------------------------------------------------------------|---|
|   | <ul> <li>01 GRANITE WATERTABLE</li> <li>02 RUSTICATED BRICK</li> <li>03 BRICK SEGMENTAL ARCH</li> <li>04 BRICK JACK ARCH</li> <li>05 BRICK KEYSTONE</li> <li>06 ARCHITECTURAL CAST STONE ELLIPTICAL ARCH</li> <li>07 ARCHITECTURAL CAST STONE ELLIPTICAL ARCH</li> <li>08 BRICK</li> <li>09 ZINC COATED ROOFING</li> <li>10 ZINC COATED OCULUS WITH GLAZING</li> <li>11 LEVELS 1 &amp; 5 - BRONZE ANODIZED ALUMINUM STOREFRO</li> <li>11 LEVELS 2 - 4 - BRONZE ANODIZED ALUMINUM STOREFRO</li> <li>8 SPANDREL PANELS</li> </ul> |                     | 13BRONZE ANODIZED WI14PRE-FINISHED METAL F15PRE-FINISHED METAL F16PRE-FINISHED METAL F17PRE-FINISHED METAL F18BRONZE SIGNAGE19CARVED INCISED TEXT20ARCHITECTURAL WALL21CITY SPECIFIED POLEG22CLEAR GLAZING | SCREENING<br>OVERHEAD COILING DOOR<br>SCREEN WALL<br>-<br>SCONCE<br>LIGHTS |                                          |                                                                                                                                                                                                                                                                                                                                                    |   |
|   |                                                                                                                                                                                                                                                                                                                                                                                                                                                                                                                                 |                     |                                                                                                                                                                                                            |                                                                            |                                          |                                                                                                                                                                                                                                                                                                                                                    |   |
| B |                                                                                                                                                                                                                                                                                                                                                                                                                                                                                                                                 |                     |                                                                                                                                                                                                            |                                                                            | TOP OF MASONRY 164'-6"         P7 163-0" | 07<br>07<br>07<br>07<br>07<br>07<br>07<br>07<br>15<br>12<br>15<br>08<br>07<br>02<br>02<br>07<br>02<br>02<br>02<br>02<br>02<br>02<br>02<br>02<br>02<br>07<br>02<br>02<br>07<br>02<br>07<br>02<br>07<br>02<br>07<br>02<br>07<br>02<br>07<br>07<br>02<br>07<br>07<br>02<br>07<br>07<br>07<br>07<br>07<br>07<br>07<br>07<br>07<br>07<br>07<br>07<br>07 |   |
|   | EAST ELEVATION DETAIL - MARKET STREET                                                                                                                                                                                                                                                                                                                                                                                                                                                                                           |                     |                                                                                                                                                                                                            |                                                                            | 2 BUILDING SECTIO                        | ON - MARKET STREET                                                                                                                                                                                                                                                                                                                                 | ( |

| 1                                          | 2                            | I                  | 3                          | Ι                     | 4 | I |   |
|--------------------------------------------|------------------------------|--------------------|----------------------------|-----------------------|---|---|---|
|                                            | KEYNOTE MATERIAL INDE        | (                  |                            |                       |   |   |   |
| 01 GRANITE WATERTABLE                      |                              | 12 BRONZE ANOD     | IZED ALUMINUM STOREFRONT F | RAMES WITH NO GLAZING |   |   |   |
| 02 RUSTICATED BRICK                        |                              | 13 BRONZE ANOD     | IZED WINDOWS WITH CLEAR GL | AZING                 |   |   |   |
| 03 BRICK SEGMENTAL ARCH                    |                              | 14 PRE-FINISHED    | METAL RAILING              |                       |   |   | / |
| 04 BRICK JACK ARCH                         |                              | 15 PRE-FINISHED    | METAL SCREENING            |                       |   |   |   |
| 05 BRICK KEYSTONE                          |                              | 16 PRE-FINISHED    | METAL OVERHEAD COILING DOC | OR                    |   |   |   |
| 06 ARCHITECTURAL CAST STONE ELLIPTICAL AR  | CH                           | 17 PRE-FINISHED    | METAL SCREEN WALL          |                       |   |   |   |
| 07 ARCHITECTURAL CAST STONE                |                              | 18 BRONZE SIGNA    | \GE                        |                       |   |   |   |
| 08 BRICK                                   |                              | 19 CARVED INCIS    | ED TEXT                    |                       |   |   |   |
| D 09 ZINC COATED ROOFING                   |                              | 20 ARCHITECTUR     | AL WALL SCONCE             |                       |   |   |   |
| 10 ZINC COATED OCULUS WITH GLAZING         |                              | 21 CITY SPECIFIEI  | D POLE LIGHTS              |                       |   |   |   |
| 11 LEVELS 1 & 5 - BRONZE ANODIZED ALUMINUM | STOREFRONT WITH CLEAR GLAZIN | IG 22 CLEAR GLAZIN | G                          |                       |   |   |   |
| 11 LEVELS 2 - 4 - BRONZE ANODIZED ALUMINUM | STOREFRONT WITH CLEAR GLAZIN | G 23 TEMPERED SA   | FETY CLEAR GLAZING         |                       |   |   |   |
| & SPANDREL PANELS                          |                              |                    |                            |                       |   |   |   |