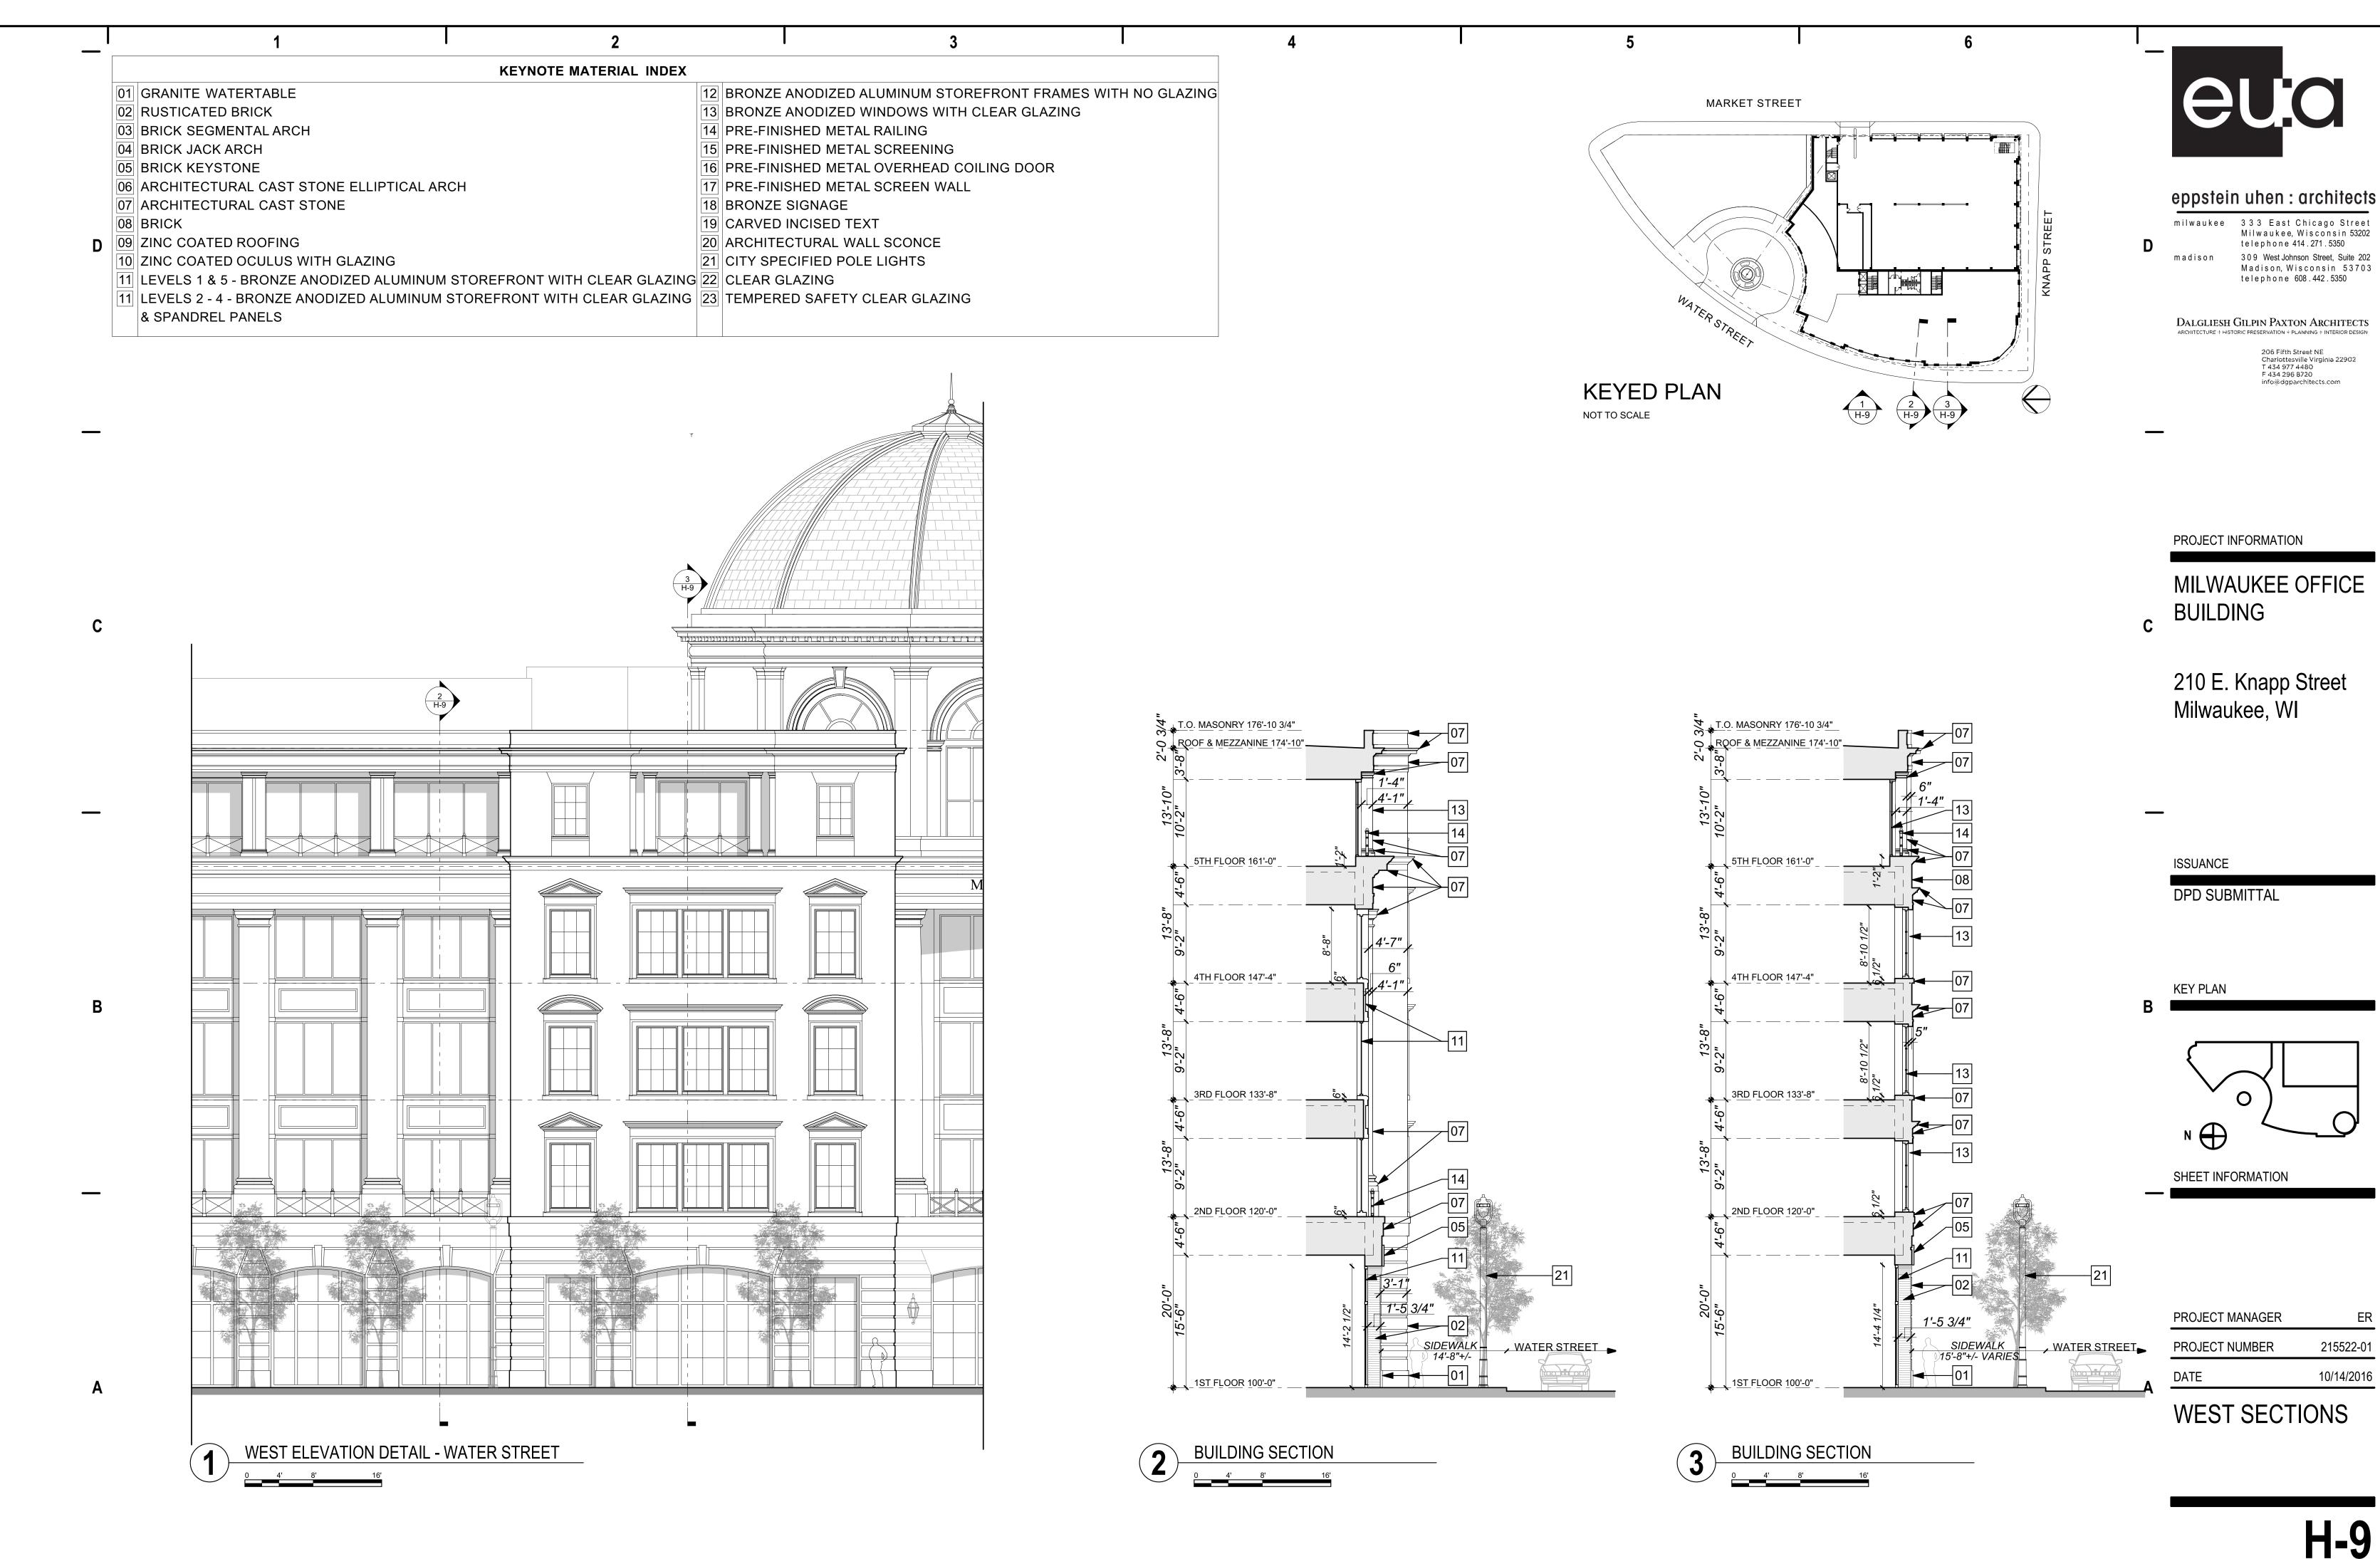

Date of Map: February 23, 2015 Date of Revision: March 9, 2015 June 18, 2015

Jul Cant

Donald C. Chaput Professional Land Surveyor Registration Number S-1316

ER

|   |    | 1 2                                                                   |    |                |
|---|----|-----------------------------------------------------------------------|----|----------------|
|   |    | KEYNOTE MATERIAL INDEX                                                |    |                |
|   | 01 | GRANITE WATERTABLE                                                    | 12 | BRONZE ANODI   |
|   | 02 | RUSTICATED BRICK                                                      | 13 | BRONZE ANODI   |
|   | 03 | BRICK SEGMENTAL ARCH                                                  | 14 | PRE-FINISHED   |
|   | 04 | BRICK JACK ARCH                                                       | 15 | PRE-FINISHED   |
|   | 05 | BRICK KEYSTONE                                                        | 16 | PRE-FINISHED   |
|   | 06 | ARCHITECTURAL CAST STONE ELLIPTICAL ARCH                              | 17 | PRE-FINISHED   |
|   | 07 | ARCHITECTURAL CAST STONE                                              | 18 | BRONZE SIGNA   |
|   | 08 | BRICK                                                                 | 19 | CARVED INCISE  |
| D | 09 | ZINC COATED ROOFING                                                   | 20 | ARCHITECTURA   |
| _ | 10 | ZINC COATED OCULUS WITH GLAZING                                       | 21 | CITY SPECIFIED |
|   | 11 | LEVELS 1 & 5 - BRONZE ANODIZED ALUMINUM STOREFRONT WITH CLEAR GLAZING | 22 | CLEAR GLAZIN   |
|   | 11 | LEVELS 2 - 4 - BRONZE ANODIZED ALUMINUM STOREFRONT WITH CLEAR GLAZING | 23 | TEMPERED SAF   |
|   |    | & SPANDREL PANELS                                                     |    |                |
|   |    |                                                                       |    |                |

2

| 3                                  | Ι                 | 4 | I | 5 |
|------------------------------------|-------------------|---|---|---|
|                                    |                   |   |   |   |
| IODIZED ALUMINUM STOREFRONT FRAMES | S WITH NO GLAZING |   |   |   |
| IODIZED WINDOWS WITH CLEAR GLAZING |                   |   |   |   |
| ED METAL RAILING                   |                   |   |   |   |
| ED METAL SCREENING                 |                   |   |   |   |
| ED METAL OVERHEAD COILING DOOR     |                   |   |   |   |
| ED METAL SCREEN WALL               |                   |   |   |   |
| GNAGE                              |                   |   |   |   |
| CISED TEXT                         |                   |   |   |   |
| URAL WALL SCONCE                   |                   |   |   |   |
| FIED POLE LIGHTS                   |                   |   |   |   |
| ZING                               |                   |   |   |   |
| SAFETY CLEAR GLAZING               |                   |   |   |   |
|                                    |                   |   |   |   |
|                                    |                   |   |   |   |

| I                  | 1                                                             | 2                             |           | 3                                | I                     |  |
|--------------------|---------------------------------------------------------------|-------------------------------|-----------|----------------------------------|-----------------------|--|
|                    |                                                               | KEYNOTE MATERIAL INDEX        |           |                                  |                       |  |
| 01 GRAN            | TE WATERTABLE                                                 | 1                             | 2 BRONZ   | E ANODIZED ALUMINUM STOREFRONT F | RAMES WITH NO GLAZINO |  |
| 02 RUSTI           | CATED BRICK                                                   | 1                             | 3 BRONZ   | E ANODIZED WINDOWS WITH CLEAR GL | AZING                 |  |
| 03 BRICK           | SEGMENTAL ARCH                                                | 1                             | 4 PRE-FI  | NISHED METAL RAILING             |                       |  |
| 04 BRICK           | JACK ARCH                                                     | 1                             | 5 PRE-FI  | NISHED METAL SCREENING           |                       |  |
| 05 BRICK           | 05 BRICK KEYSTONE 16 PRE-FINISHED METAL OVERHEAD COILING DOOR |                               |           |                                  |                       |  |
| 06 ARCH            | 06 ARCHITECTURAL CAST STONE ELLIPTICAL ARCH                   |                               |           |                                  |                       |  |
| 07 ARCH            | TECTURAL CAST STONE                                           |                               | 8 BRONZ   | E SIGNAGE                        |                       |  |
| 08 BRICK           |                                                               |                               | 9 CARVE   | D INCISED TEXT                   |                       |  |
| <b>)</b> 09 ZINC 0 | COATED ROOFING                                                | 2                             | 0 ARCHIT  | TECTURAL WALL SCONCE             |                       |  |
|                    | COATED OCULUS WITH GLAZING                                    | 2                             | 1 CITY SI | PECIFIED POLE LIGHTS             |                       |  |
| 11 LEVEL           | S 1 & 5 - BRONZE ANODIZED ALUMINUM                            | STOREFRONT WITH CLEAR GLAZING | 2 CLEAR   | GLAZING                          |                       |  |
| 11 LEVEL           | S 2 - 4 - BRONZE ANODIZED ALUMINUM                            | STOREFRONT WITH CLEAR GLAZING | 3 TEMPE   | RED SAFETY CLEAR GLAZING         |                       |  |
| & SPA              | NDREL PANELS                                                  |                               |           |                                  |                       |  |