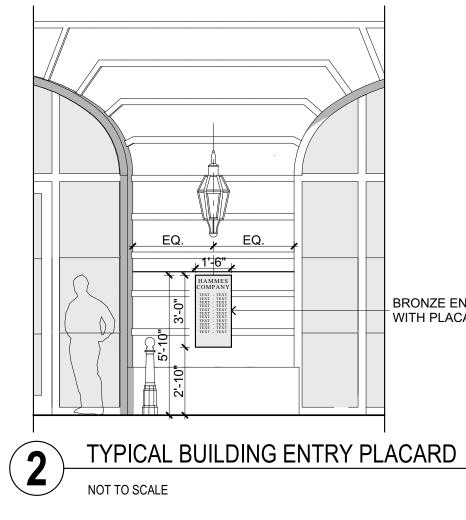

С

\_\_\_\_

D

\_\_\_\_

В

\_\_\_\_

2

**TENANT OR BUILDING IDENTIFICATION - BUILDING** 

IDENTIFICATION AT BUILDING ENTRY / TENANT

**INSTALLATION & FOUNDATION / SUPPORT:** ALTERNATE: MOUNTED TO BUILDING FACADE OR

GUIDELINES:

**MATERIAL FABRICATION & FINISH:** 

ILLUMINATION REQUIREMENTS: NONE ALTERNATE: INTERNAL FACE LIT OR HALO LIT

MATERIAL FABRICATION & FINISH: BRONZE

SIGN INTEGRAL TO BUILDING GLAZING BUILDING SUB-STRUCTURE AS NECESSARY.

QTY: 1 SEE ALSO: DETAIL 2/J-1