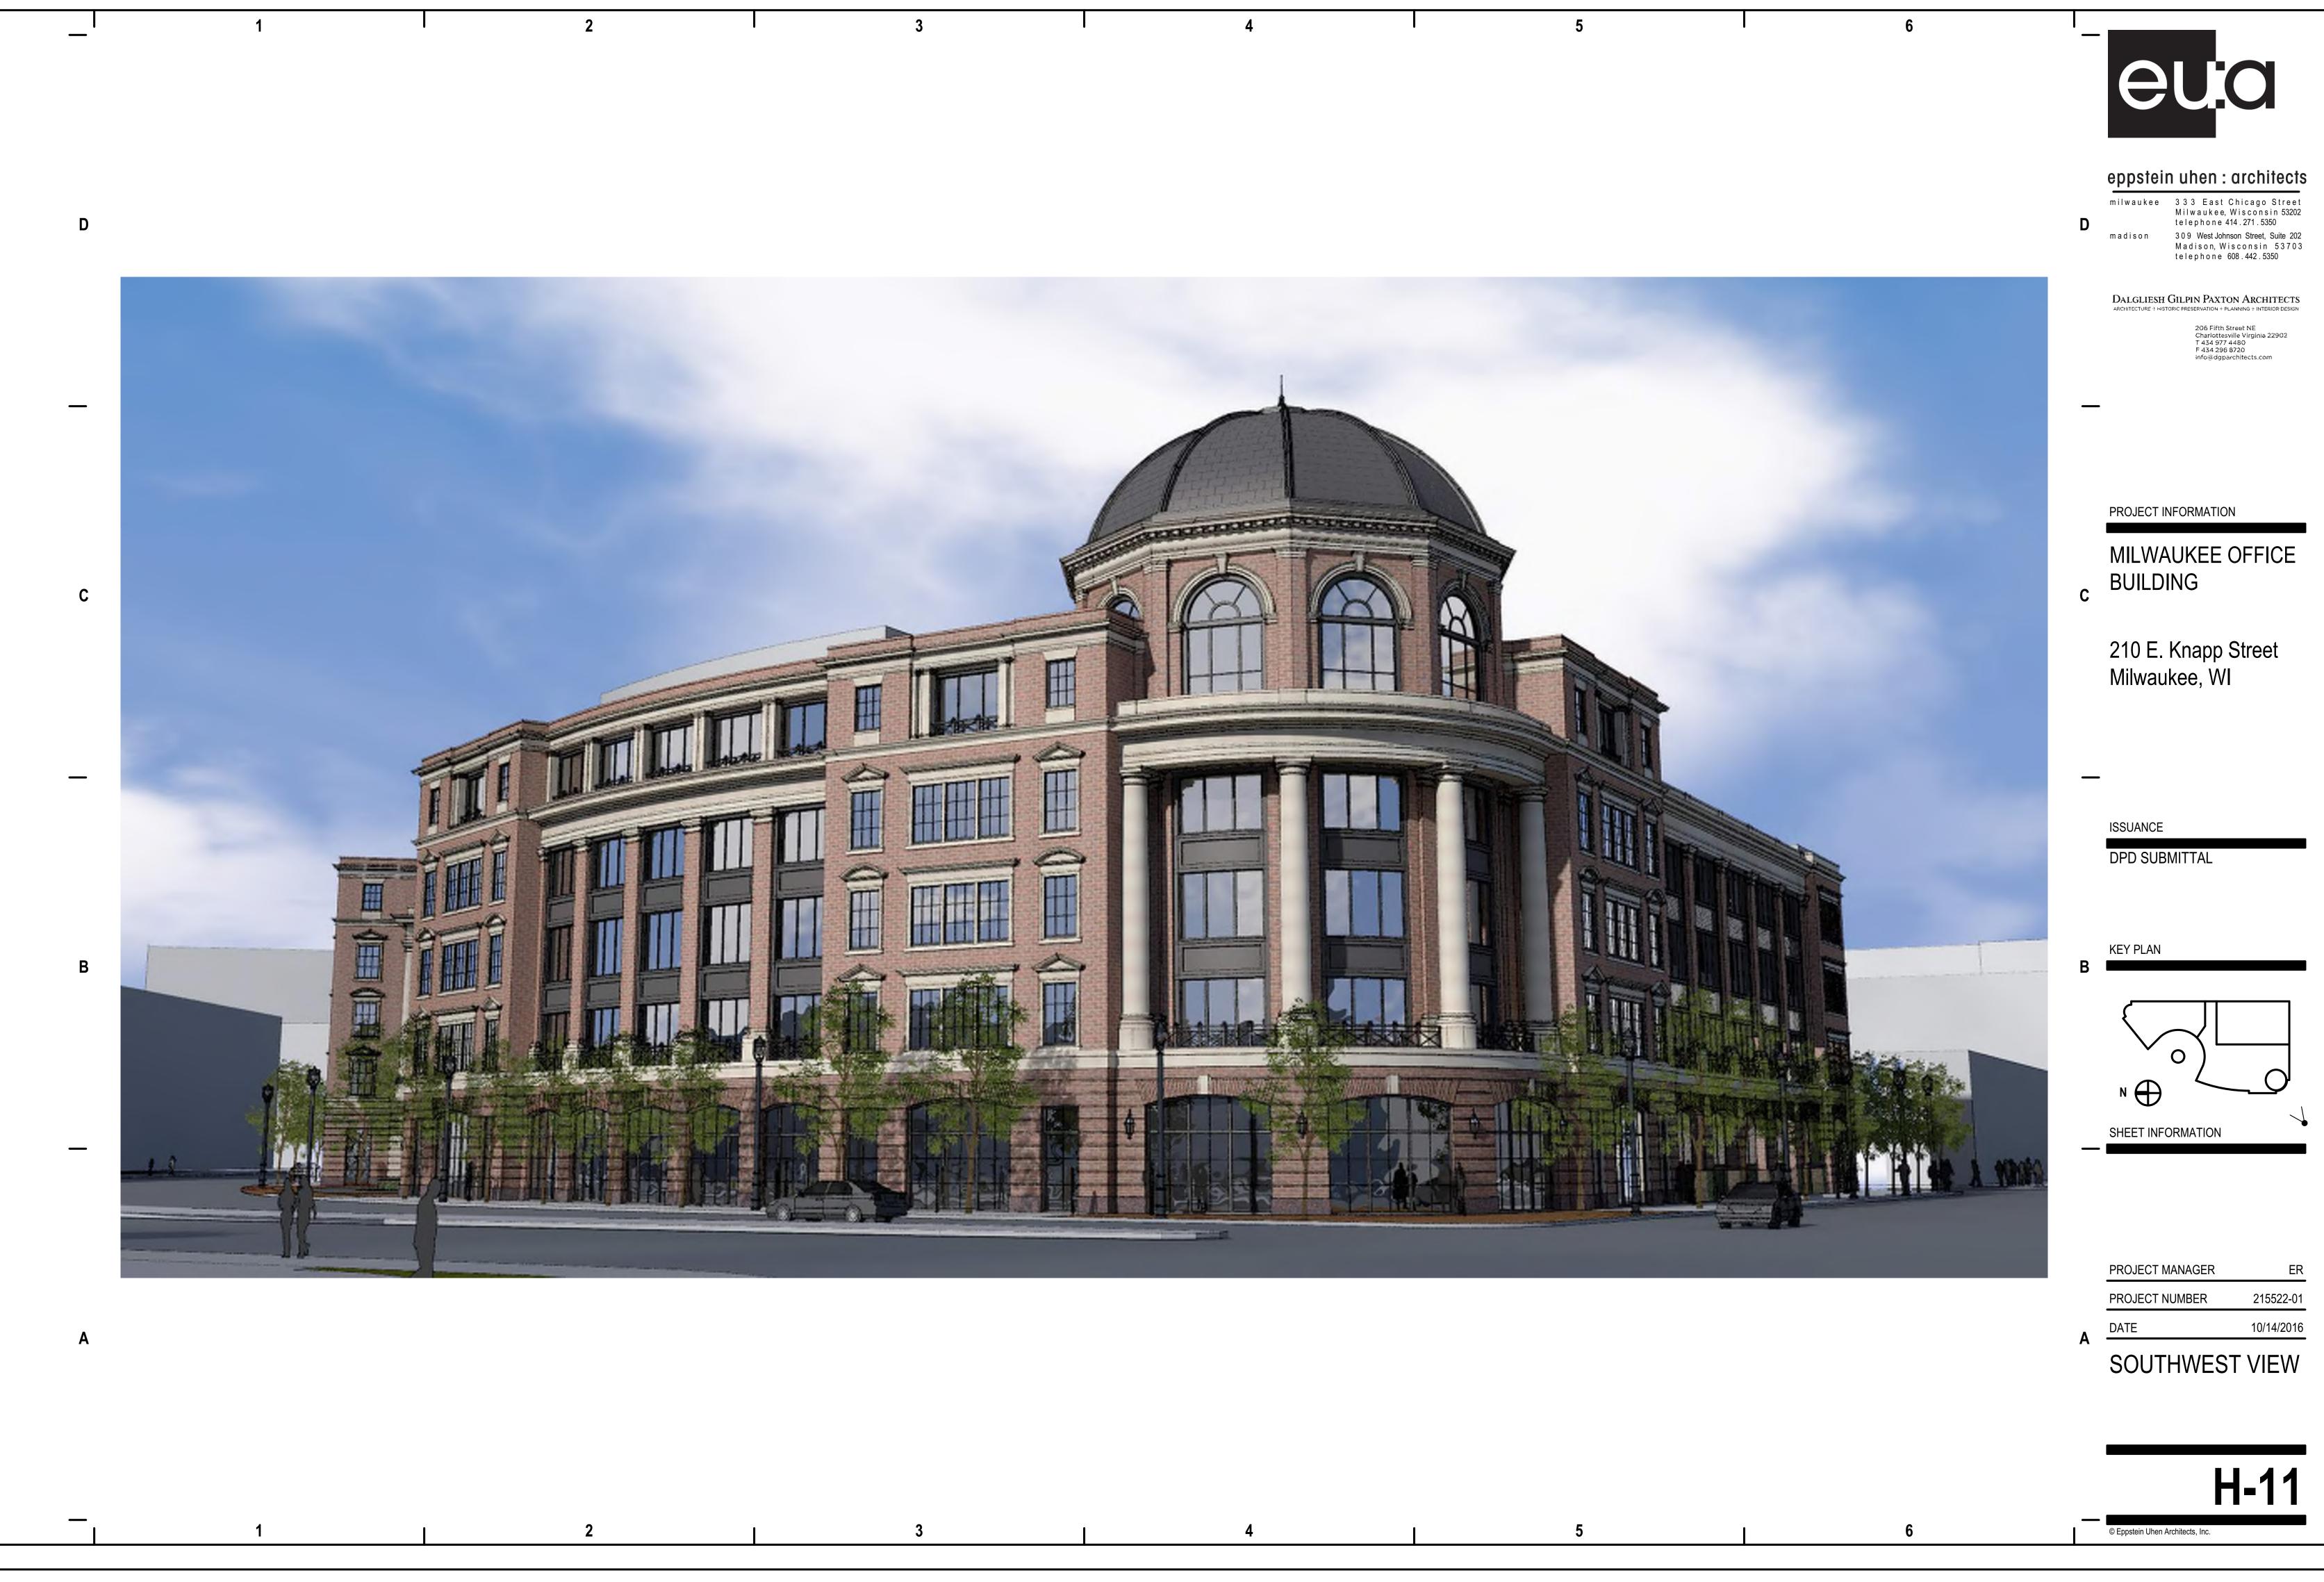

ING                   |                              | 20 ARCHITECTUR     | AL WALL SCONCE             |                       |   |   |   |
| 10 ZINC COATED OCULUS WITH GLAZING         |                              | 21 CITY SPECIFIEI  | D POLE LIGHTS              |                       |   |   |   |
| 11 LEVELS 1 & 5 - BRONZE ANODIZED ALUMINUM | STOREFRONT WITH CLEAR GLAZIN | IG 22 CLEAR GLAZIN | G                          |                       |   |   |   |
| 11 LEVELS 2 - 4 - BRONZE ANODIZED ALUMINUM | STOREFRONT WITH CLEAR GLAZIN | G 23 TEMPERED SA   | FETY CLEAR GLAZING         |                       |   |   |   |
| & SPANDREL PANELS                          |                              |                    |                            |                       |   |   |   |









3





| H- | -1 | 3 |
|----|----|---|
|    |    |   |

 $\cap$ 

ER

215522-01

10/14/2016





 $\bigcap$ 

ER

215522-01

10/14/2016

**H-15** 



\_\_\_\_

D

С

В





## **BUILDING IDENTIFICATION**



**BUILDING IDENTITY - BUILDING FACADE** PURPOSE:

PROJECT IDENTIFICATION ON ENTABLATURE OF OFFICE BUILDING ROTUNDA/MOTOR COURT

FORM: DIMENSIONAL LETTERS APPROX SIZE:

GUIDELINES:

50'-0" L x 2'-0" H POWER / DATA REQUIREMENTS: NONE

ILLUMINATION REQUIREMENTS: NONE

MATERIAL FABRICATION & FINISH: FABRICATED, PAINTED METAL SIGN LETTERS ALTERNATE: PRECAST CONCRETE RELIEF

**INSTALLATION & FOUNDATION / SUPPORT:** SIGN MOUNTED TO BUILDING FACADE, ANCHORED INTO BUILDING SUB-STRUCTURE AS NECESSARY. ALTERNATE: CAST INTO ENTABLATURE

**QTY: SEE SHEET J-1 AND BUILDING ELEVATIONS** SEE ALSO: