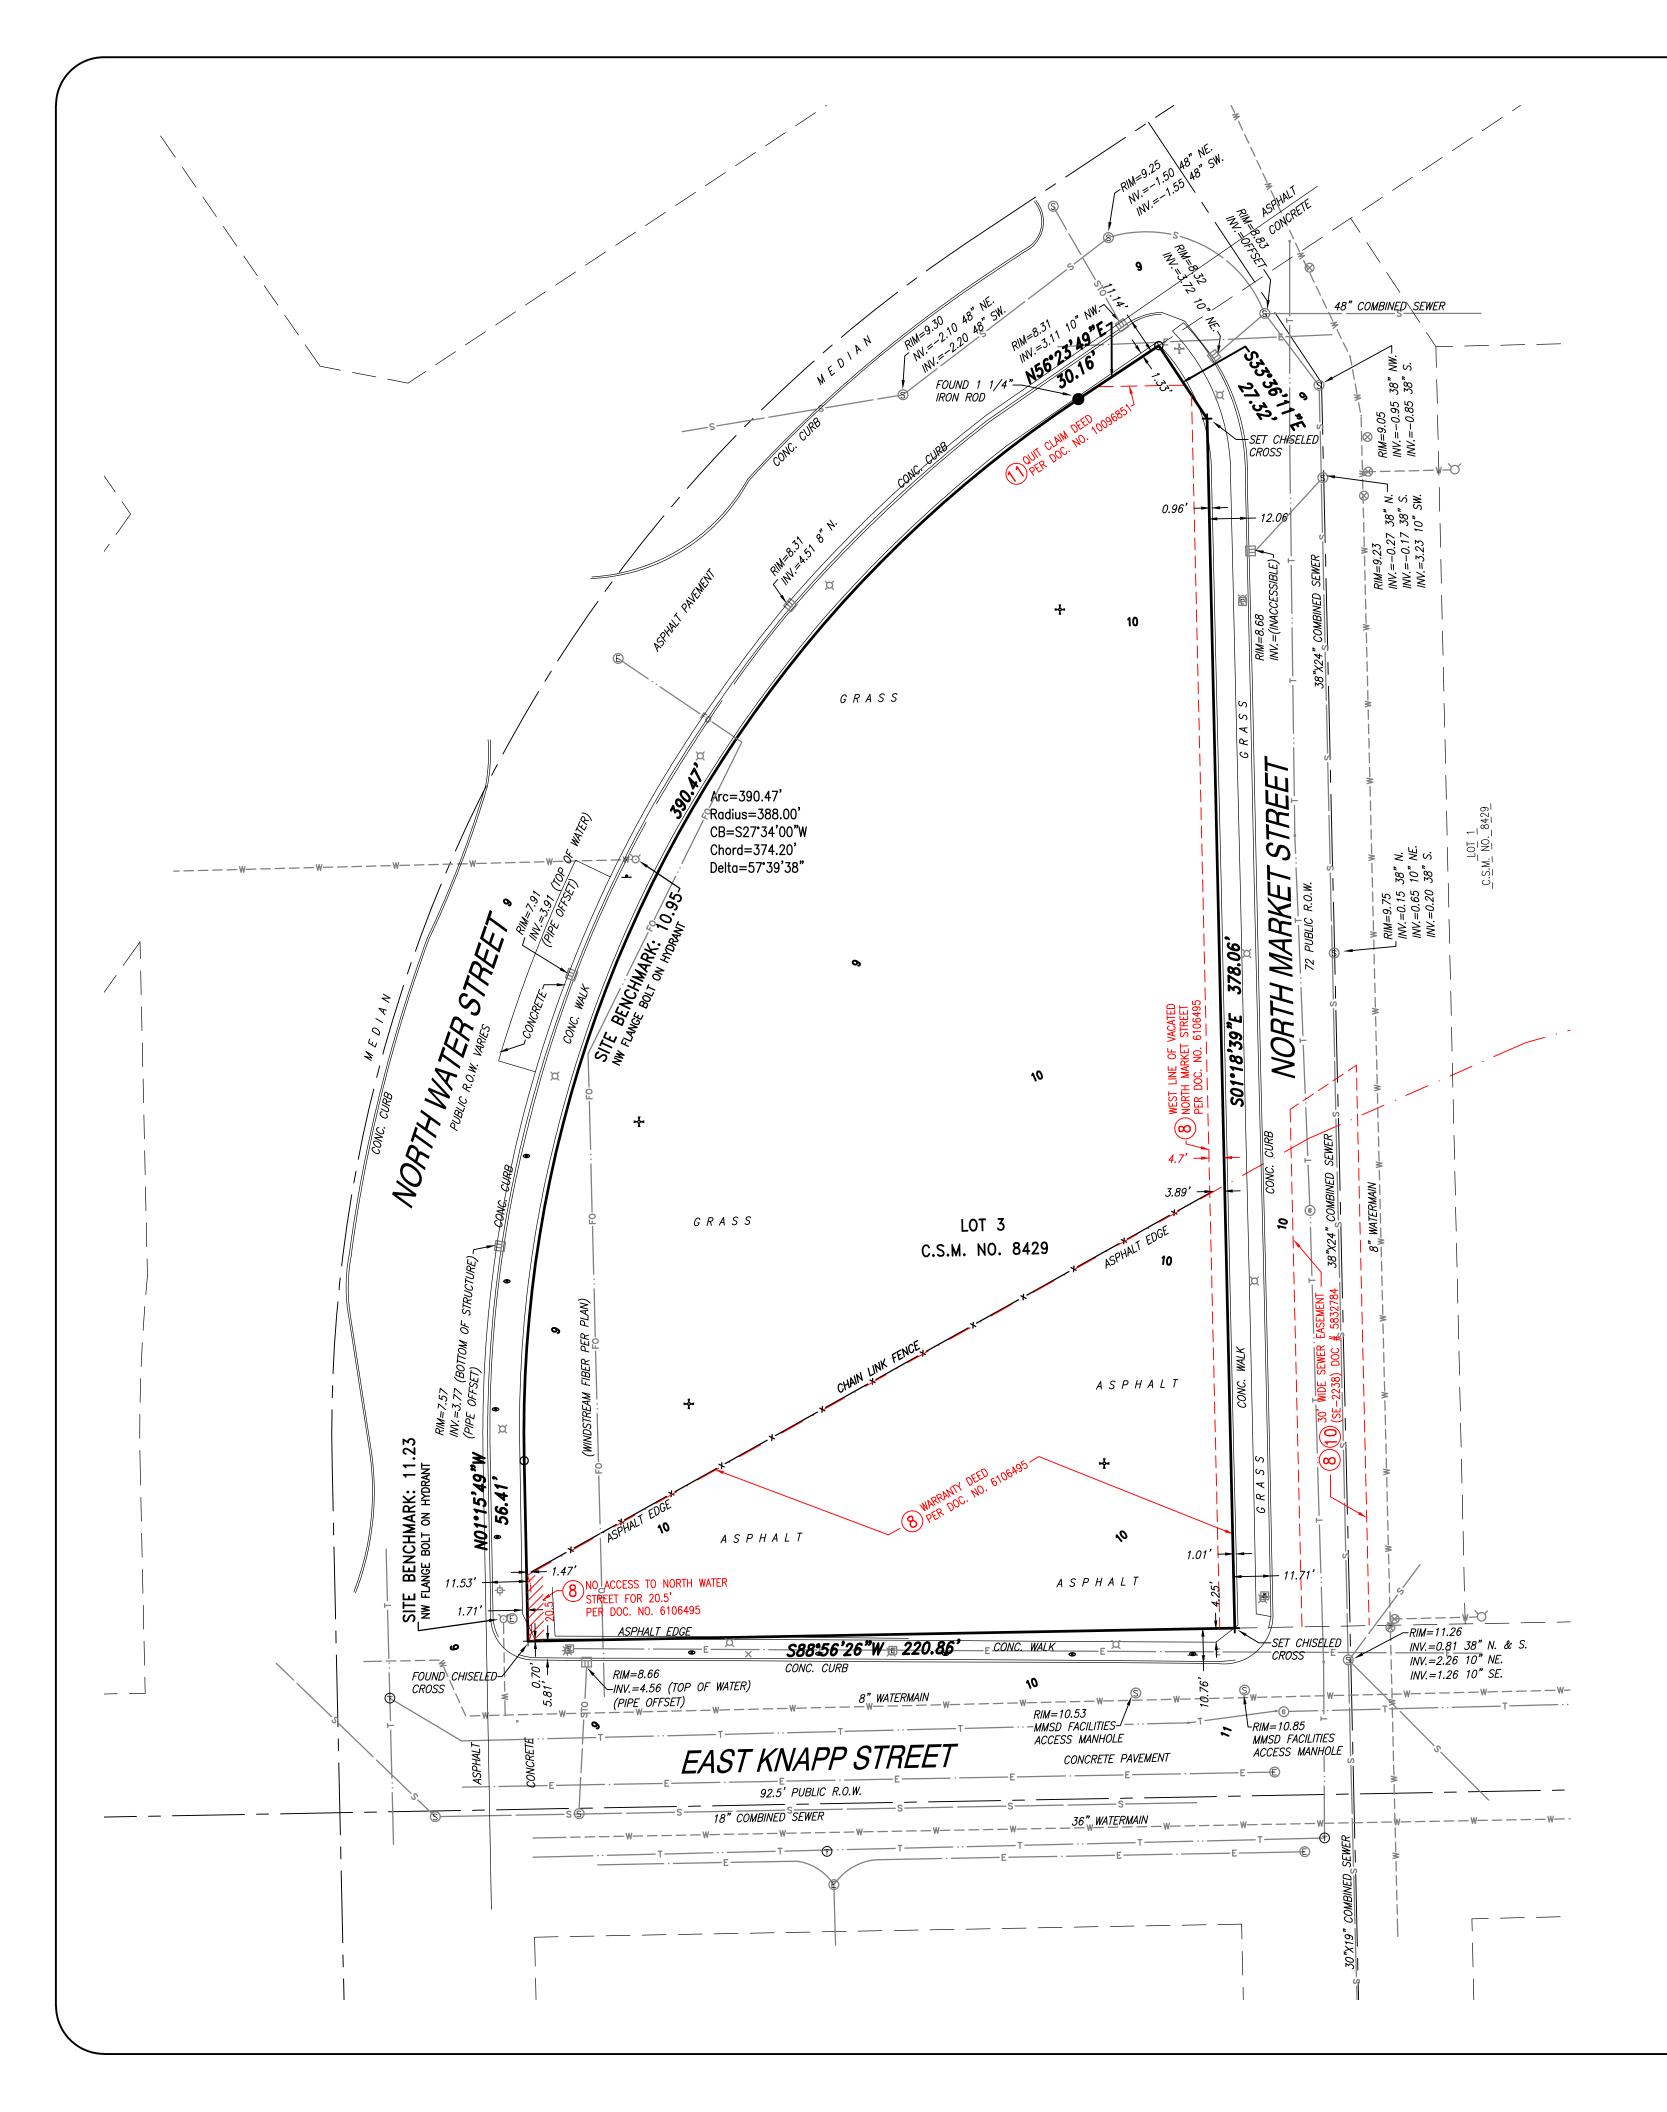

# ALTA/ACSM LAND TITLE SURVEY

CLIENT Hammes Co.

sITE ADDRESS

210 East Knapp Street, City of Milwaukee, Milwaukee County, Wisconsin.

### **I EGAL DESCRIPTION**

Lot 3 of Certified Survey Map No. 8429, recorded on March 23, 2012, as Document No. 10097036, being a division of a part of Lots 1 thru 6 inclusive in Block 145, part of Block 146, Lots 2, 3, 4 and 5, also part of Lot 1 and Lots 6 thru 12 inclusive in Block 149 and Lots 8 thru 12 inclusive and part of Lots 1 thru 7 inclusive in Block 150, in Partition of Southeast Fraction of Section No. 20, in the Southeast 1/4 of Section 20, Town 7 North, Range 22 East, in the City of Milwaukee, Milwaukee County, Wisconsin.

#### BASIS OF BEARINGS

Bearings are referenced to the Wisconsin State Plane Coordinate System (South Zone), in which the South line of o · · · o ‡

#### TITLE COMMITMENT

This survey was prepared based on First American Title Insurance Company Commitment No. NCS-707215-MKE, effective date of December 05, 2014 which lists the following easements and/or restrictions from schedule B-II:

2 & 3 visible evidence shown, if any.

1, 4, 5, 6, 7, 12 & 13 not survey related.

8. Covenants, conditions and restrictions (but omitting any such covenant, condition or restriction based on race, color, religion, sex, handicap, familial status, or national origin, unless and only to the extent that said covenant (a) is exempt under Chapter 42, Section 3607 of the United States Code, or (b) relates to handicap but does not discriminate against handicapped persons) set forth in Warranty Deed recorded as Document No. 6106495, providing for no forfeiture or reversion of title in case of violation. Affects site by location, shown.

9. Rights of the City of Milwaukee and the Redevelopment Authority of the City of Milwaukee by reason of the fact that the subject premises are included in the Redevelopment Plan for Park East Development Project. A certified copy of said Redevelopment Plan with accompanying approval resolutions of the Common Council of the City of Milwaukee and the Redevelopment Authority of the City of Milwaukee was recorded on August 11, 2004 as Document No. 8841218, together with Redevelopment Plan Amendment No. 1 recorded October 11, 2004, as Document No. 8881122, Redevelopment Plan Amendment No. 2 recorded June 10, 2005, as Document No. 9026368, Redevelopment Plan Amendment No. 3 recorded February 28, 2006, as Document No. 9191015, and Redevelopment Plan Amendment No. 4 recorded May 12, 2011, as Document No. 9995805. Affidavit for the Redevelopment Authority of the City of Milwaukee recorded March 26, 2012 as Document No. 10097701. Affects site by location.

10. Easements and restrictions as shown on the plat of Certified Survey Map No. 8429, recorded on March 23, 2012, as Document No. 10097036. Affects site by location, shown.

11. Deed restriction contained in Quit Claim Deed recorded on March 23, 2012 as Document No. 10096851. Affects site by location, shown.

#### PARKING SPACES

There are no parking spaces marked on this site.

flood note

According to the flood insurance rate map of the County of Milwaukee, Community Panel No. 55079C0091E, effective date of September 26, 2008, this site falls in Zone X (Areas determined to be outside the 0.2% annual chance floodplain).

#### MUNICIPAL ZONING

Site is zoned: PD (Planned Development)

Building Setback Requirements: Knapp Street - 6 feet (Site Plan) and Water & Market Streets - 0 feet (Site Plan) Maximum Building Height or Stories: no requirement noted

Parking Spaces Required: 173 required parking (Site Plan)

Per Zoning Compliance Report from Commercial Due Diligence Services.

l AND AREA

The Land Area of the subject property is 67,735 square feet or 1.5550 acres.

#### TABLE "A" ITEMS

11(b). Utility lines are shown from visible surface evidence, municipal plans and from plans and markings provided by Diggers Hotline, the One-call Utility Marking System (Wisconsin Statute 182.0175. This survey represents the underground utilities that participated with the request and were marked on the time of the survey. Additional utilities may exist, but were non-responsive to the request.

NOTES

Site was snow covered at the time of the survey.

#### TO: Milwaukee River Partners I, LLC HFJV, LLC

First American Title Insurance Company

This is to certify that this map or plat and the survey on which it is based were made in accordance with the 2011 Minimum Standard Detail Requirements for ALTA/ACSM Land Title Surveys, jointly established and adopted by ALTA and NSPS, and includes Items 1, 2, 3, 4, 6(a), 6(b), 7(a), 7(b1), 7(c), 8, 9, 11(b) and 21 of Table A thereof. The field work was completed on February 20, 2015.

Date of Map: February 23, 2015 Date of Revision: March 9, 2015 June 18, 2015

Jul Cant

Donald C. Chaput Professional Land Surveyor Registration Number S-1316

ER

|   |    | 1 2                                                                   |    |                |
|---|----|-----------------------------------------------------------------------|----|----------------|
|   |    | KEYNOTE MATERIAL INDEX                                                |    |                |
|   | 01 | GRANITE WATERTABLE                                                    | 12 | BRONZE ANODI   |
|   | 02 | RUSTICATED BRICK                                                      | 13 | BRONZE ANODI   |
|   | 03 | BRICK SEGMENTAL ARCH                                                  | 14 | PRE-FINISHED   |
|   | 04 | BRICK JACK ARCH                                                       | 15 | PRE-FINISHED   |
|   | 05 | BRICK KEYSTONE                                                        | 16 | PRE-FINISHED   |
|   | 06 | ARCHITECTURAL CAST STONE ELLIPTICAL ARCH                              | 17 | PRE-FINISHED   |
|   | 07 | ARCHITECTURAL CAST STONE                                              | 18 | BRONZE SIGNA   |
|   | 08 | BRICK                                                                 | 19 | CARVED INCISE  |
| D | 09 | ZINC COATED ROOFING                                                   | 20 | ARCHITECTURA   |
| _ | 10 | ZINC COATED OCULUS WITH GLAZING                                       | 21 | CITY SPECIFIED |
|   | 11 | LEVELS 1 & 5 - BRONZE ANODIZED ALUMINUM STOREFRONT WITH CLEAR GLAZING | 22 | CLEAR GLAZIN   |
|   | 11 | LEVELS 2 - 4 - BRONZE ANODIZED ALUMINUM STOREFRONT WITH CLEAR GLAZING | 23 | TEMPERED SAF   |
|   |    | & SPANDREL PANELS                                                     |    |                |
|   |    |                                                                       |    |                |