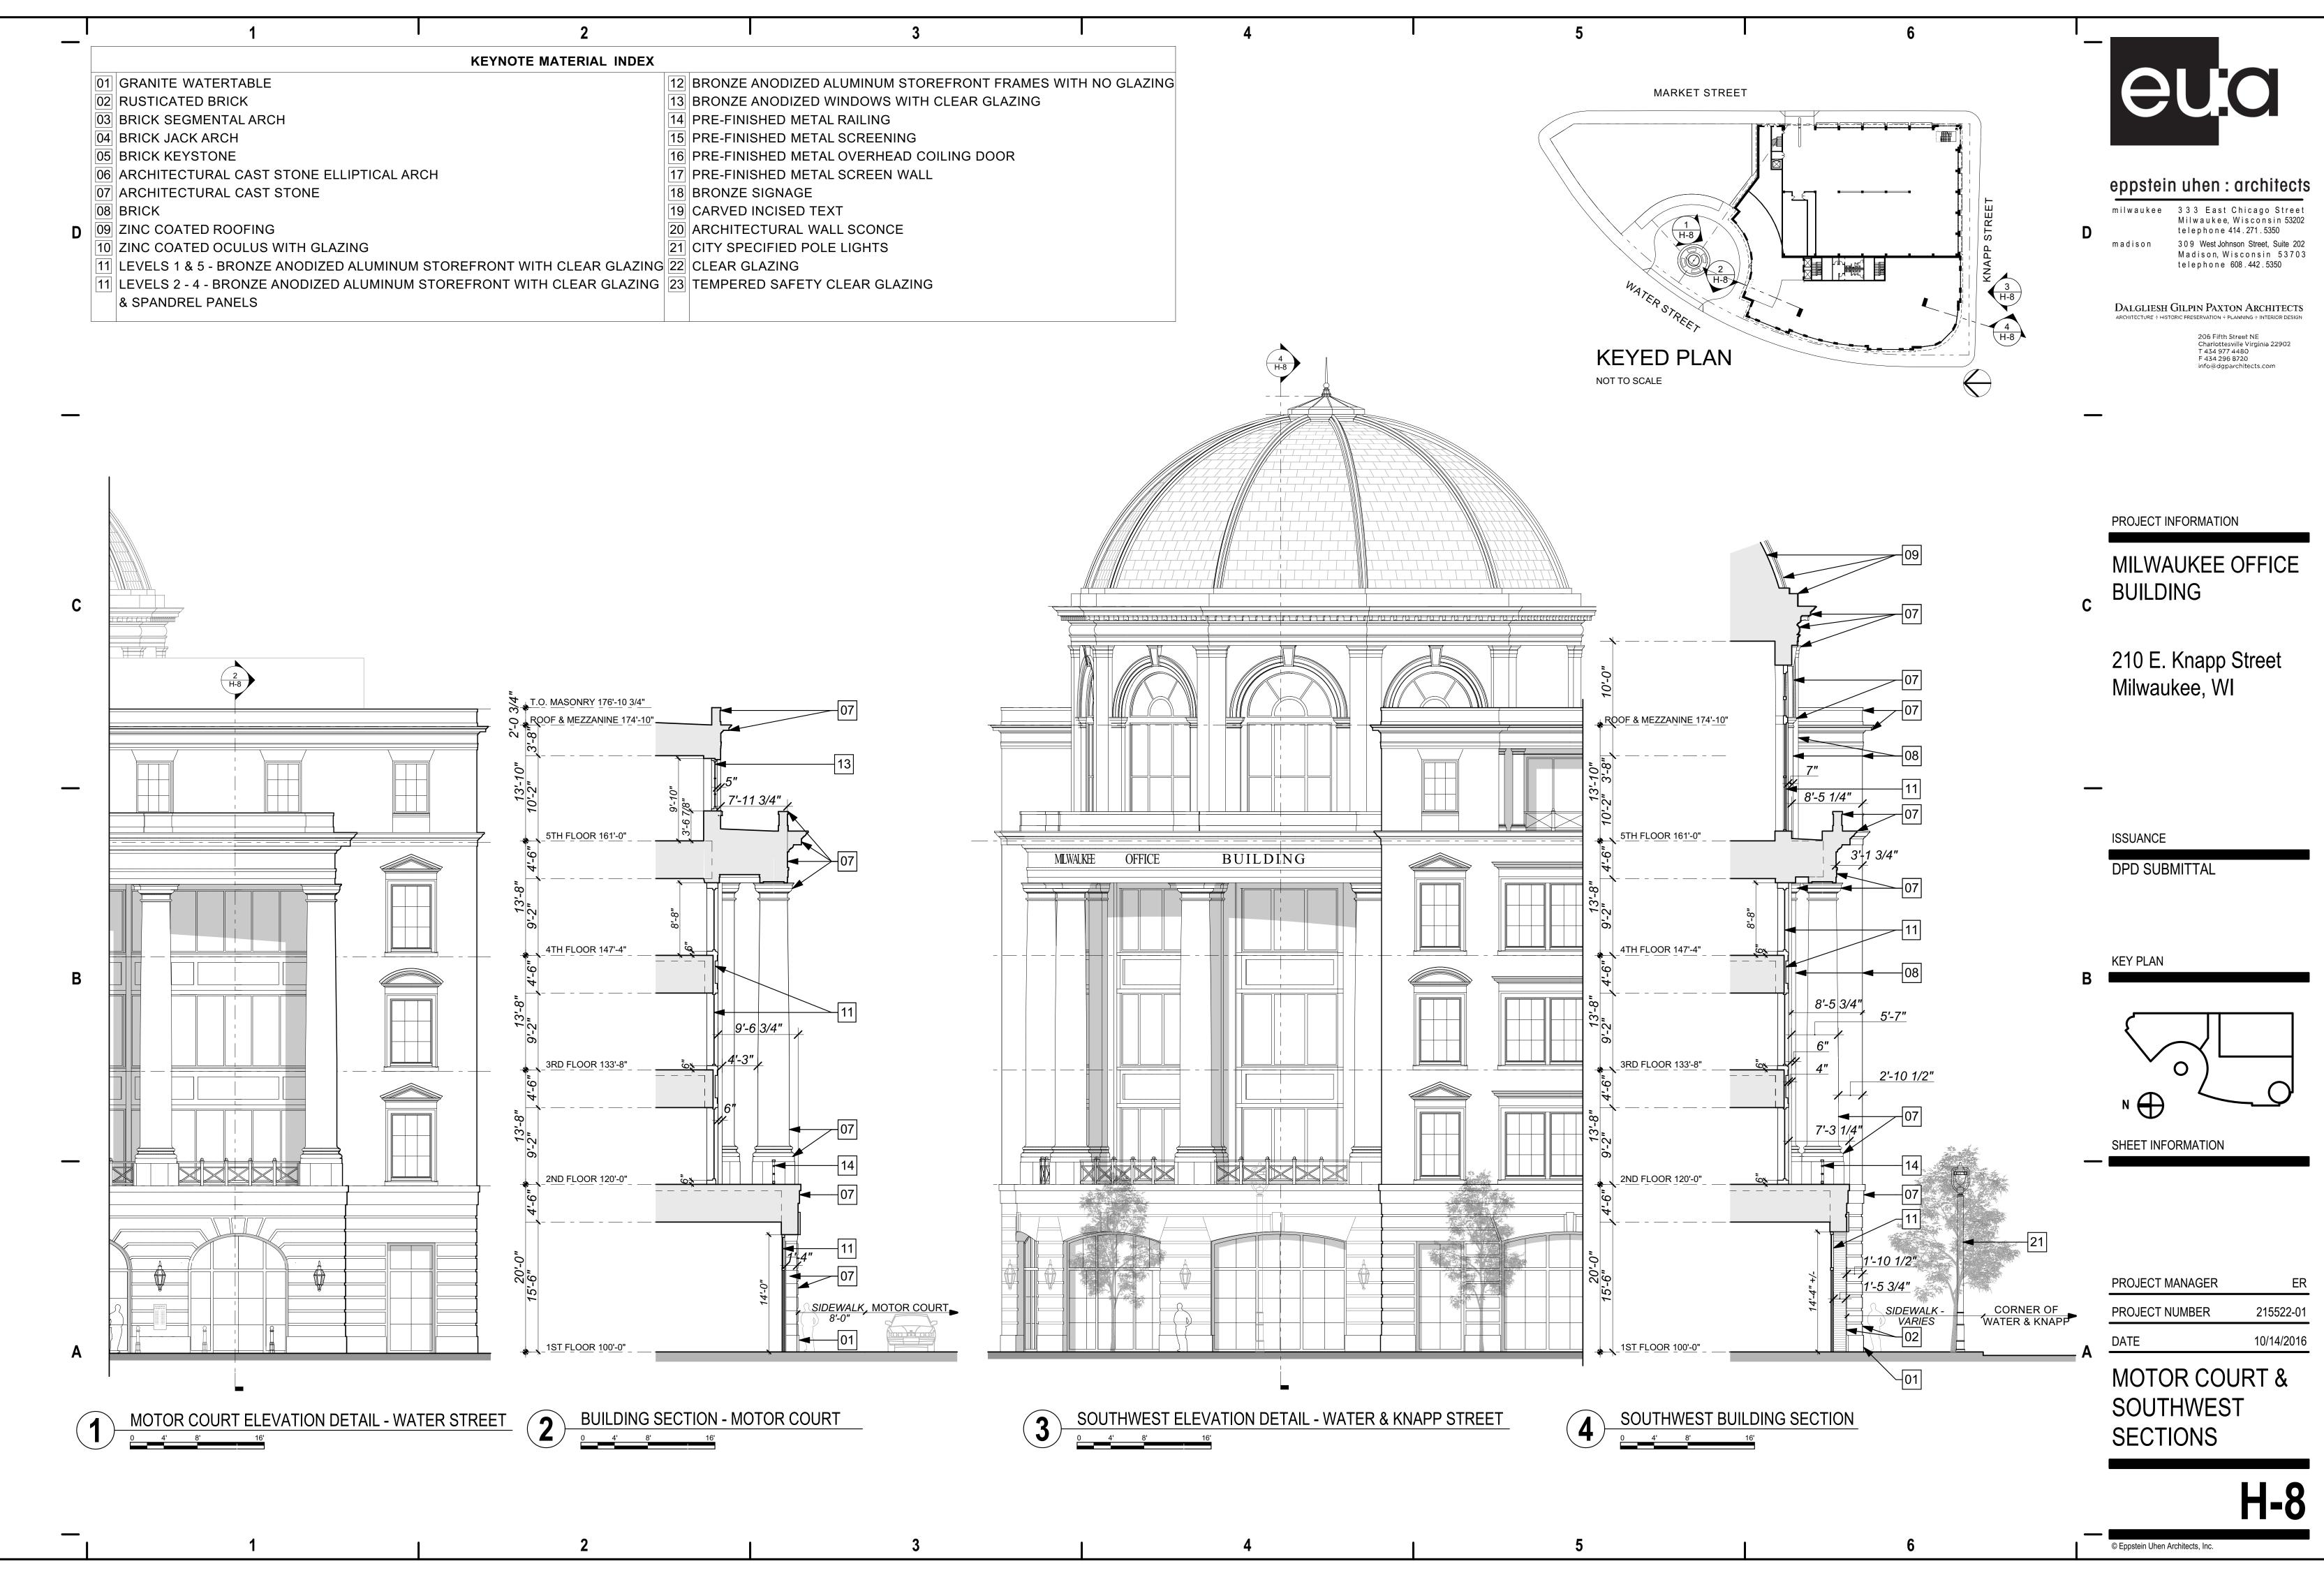

Date of Map: February 23, 2015 Date of Revision: March 9, 2015 June 18, 2015

Jul Cant

Donald C. Chaput Professional Land Surveyor Registration Number S-1316

ER

|   |    | 1 2                                                                   |    |                |
|---|----|-----------------------------------------------------------------------|----|----------------|
|   |    | KEYNOTE MATERIAL INDEX                                                |    |                |
|   | 01 | GRANITE WATERTABLE                                                    | 12 | BRONZE ANODI   |
|   | 02 | RUSTICATED BRICK                                                      | 13 | BRONZE ANODI   |
|   | 03 | BRICK SEGMENTAL ARCH                                                  | 14 | PRE-FINISHED   |
|   | 04 | BRICK JACK ARCH                                                       | 15 | PRE-FINISHED   |
|   | 05 | BRICK KEYSTONE                                                        | 16 | PRE-FINISHED   |
|   | 06 | ARCHITECTURAL CAST STONE ELLIPTICAL ARCH                              | 17 | PRE-FINISHED   |
|   | 07 | ARCHITECTURAL CAST STONE                                              | 18 | BRONZE SIGNA   |
|   | 08 | BRICK                                                                 | 19 | CARVED INCISE  |
| D | 09 | ZINC COATED ROOFING                                                   | 20 | ARCHITECTURA   |
| _ | 10 | ZINC COATED OCULUS WITH GLAZING                                       | 21 | CITY SPECIFIED |
|   | 11 | LEVELS 1 & 5 - BRONZE ANODIZED ALUMINUM STOREFRONT WITH CLEAR GLAZING | 22 | CLEAR GLAZIN   |
|   | 11 | LEVELS 2 - 4 - BRONZE ANODIZED ALUMINUM STOREFRONT WITH CLEAR GLAZING | 23 | TEMPERED SAF   |
|   |    | & SPANDREL PANELS                                                     |    |                |
|   |    |                                                                       |    |                |

2

| 3                                  | Ι                 | 4 | I | 5 |
|------------------------------------|-------------------|---|---|---|
|                                    |                   |   |   |   |
| IODIZED ALUMINUM STOREFRONT FRAMES | S WITH NO GLAZING |   |   |   |
| IODIZED WINDOWS WITH CLEAR GLAZING |                   |   |   |   |
| ED METAL RAILING                   |                   |   |   |   |
| ED METAL SCREENING                 |                   |   |   |   |
| ED METAL OVERHEAD COILING DOOR     |                   |   |   |   |
| ED METAL SCREEN WALL               |                   |   |   |   |
| GNAGE                              |                   |   |   |   |
| CISED TEXT                         |                   |   |   |   |
| URAL WALL SCONCE                   |                   |   |   |   |
| FIED POLE LIGHTS                   |                   |   |   |   |
| ZING                               |                   |   |   |   |
| SAFETY CLEAR GLAZING               |                   |   |   |   |
|                                    |                   |   |   |   |
|                                    |                   |   |   |   |

| 6            | eu:o                                                                                                                                                         |
|--------------|--------------------------------------------------------------------------------------------------------------------------------------------------------------|
| KNAPP STREET | D milwaukee Milwaukee, Misconsin 53202 telephone 414.271.5350 madison Misconsin 53703 telephone 608.442.5350 Madison, Wisconsin 53703 telephone 608.442.5350 |
|              | 206 Fifth Street NE<br>Charlottesville Virginia 22902<br>T 434 977 4480<br>F 434 296 8720<br>info@dgparchitects.com                                          |
|              | PROJECT INFORMATIONMILWAUKEE OFFICE<br>BUILDINGC210 E. Knapp Street<br>Milwaukee, WI                                                                         |
|              | ISSUANCE<br>DPD SUBMITTAL                                                                                                                                    |
|              | KEY PLAN                                                                                                                                                     |
|              | SHEET INFORMATION<br>PROJECT MANAGER ER<br>PROJECT NUMBER 215522-01                                                                                          |
|              | A DATE 10/14/2016<br>NORTH ELEVATION<br>- MOTOR COURT                                                                                                        |
| 6            |                                                                                                                                                              |

| I                  | 1                                                             | 2                             |           | 3                                | I                     |  |
|--------------------|---------------------------------------------------------------|-------------------------------|-----------|----------------------------------|-----------------------|--|
|                    |                                                               | KEYNOTE MATERIAL INDEX        |           |                                  |                       |  |
| 01 GRAN            | TE WATERTABLE                                                 | 1                             | 2 BRONZ   | E ANODIZED ALUMINUM STOREFRONT F | RAMES WITH NO GLAZINO |  |
| 02 RUSTI           | CATED BRICK                                                   | 1                             | 3 BRONZ   | E ANODIZED WINDOWS WITH CLEAR GL | AZING                 |  |
| 03 BRICK           | SEGMENTAL ARCH                                                | 1                             | 4 PRE-FI  | NISHED METAL RAILING             |                       |  |
| 04 BRICK           | JACK ARCH                                                     | 1                             | 5 PRE-FI  | NISHED METAL SCREENING           |                       |  |
| 05 BRICK           | 05 BRICK KEYSTONE 16 PRE-FINISHED METAL OVERHEAD COILING DOOR |                               |           |                                  |                       |  |
| 06 ARCH            | 06 ARCHITECTURAL CAST STONE ELLIPTICAL ARCH                   |                               |           |                                  |                       |  |
| 07 ARCH            | TECTURAL CAST STONE                                           |                               | 8 BRONZ   | E SIGNAGE                        |                       |  |
| 08 BRICK           |                                                               |                               | 9 CARVE   | D INCISED TEXT                   |                       |  |
| <b>)</b> 09 ZINC 0 | COATED ROOFING                                                | 2                             | 0 ARCHIT  | TECTURAL WALL SCONCE             |                       |  |
|                    | COATED OCULUS WITH GLAZING                                    | 2                             | 1 CITY SI | PECIFIED POLE LIGHTS             |                       |  |
| 11 LEVEL           | S 1 & 5 - BRONZE ANODIZED ALUMINUM                            | STOREFRONT WITH CLEAR GLAZING | 2 CLEAR   | GLAZING                          |                       |  |
| 11 LEVEL           | S 2 - 4 - BRONZE ANODIZED ALUMINUM                            | STOREFRONT WITH CLEAR GLAZING | 3 TEMPE   | RED SAFETY CLEAR GLAZING         |                       |  |
| & SPA              | NDREL PANELS                                                  |                               |           |                                  |                       |  |