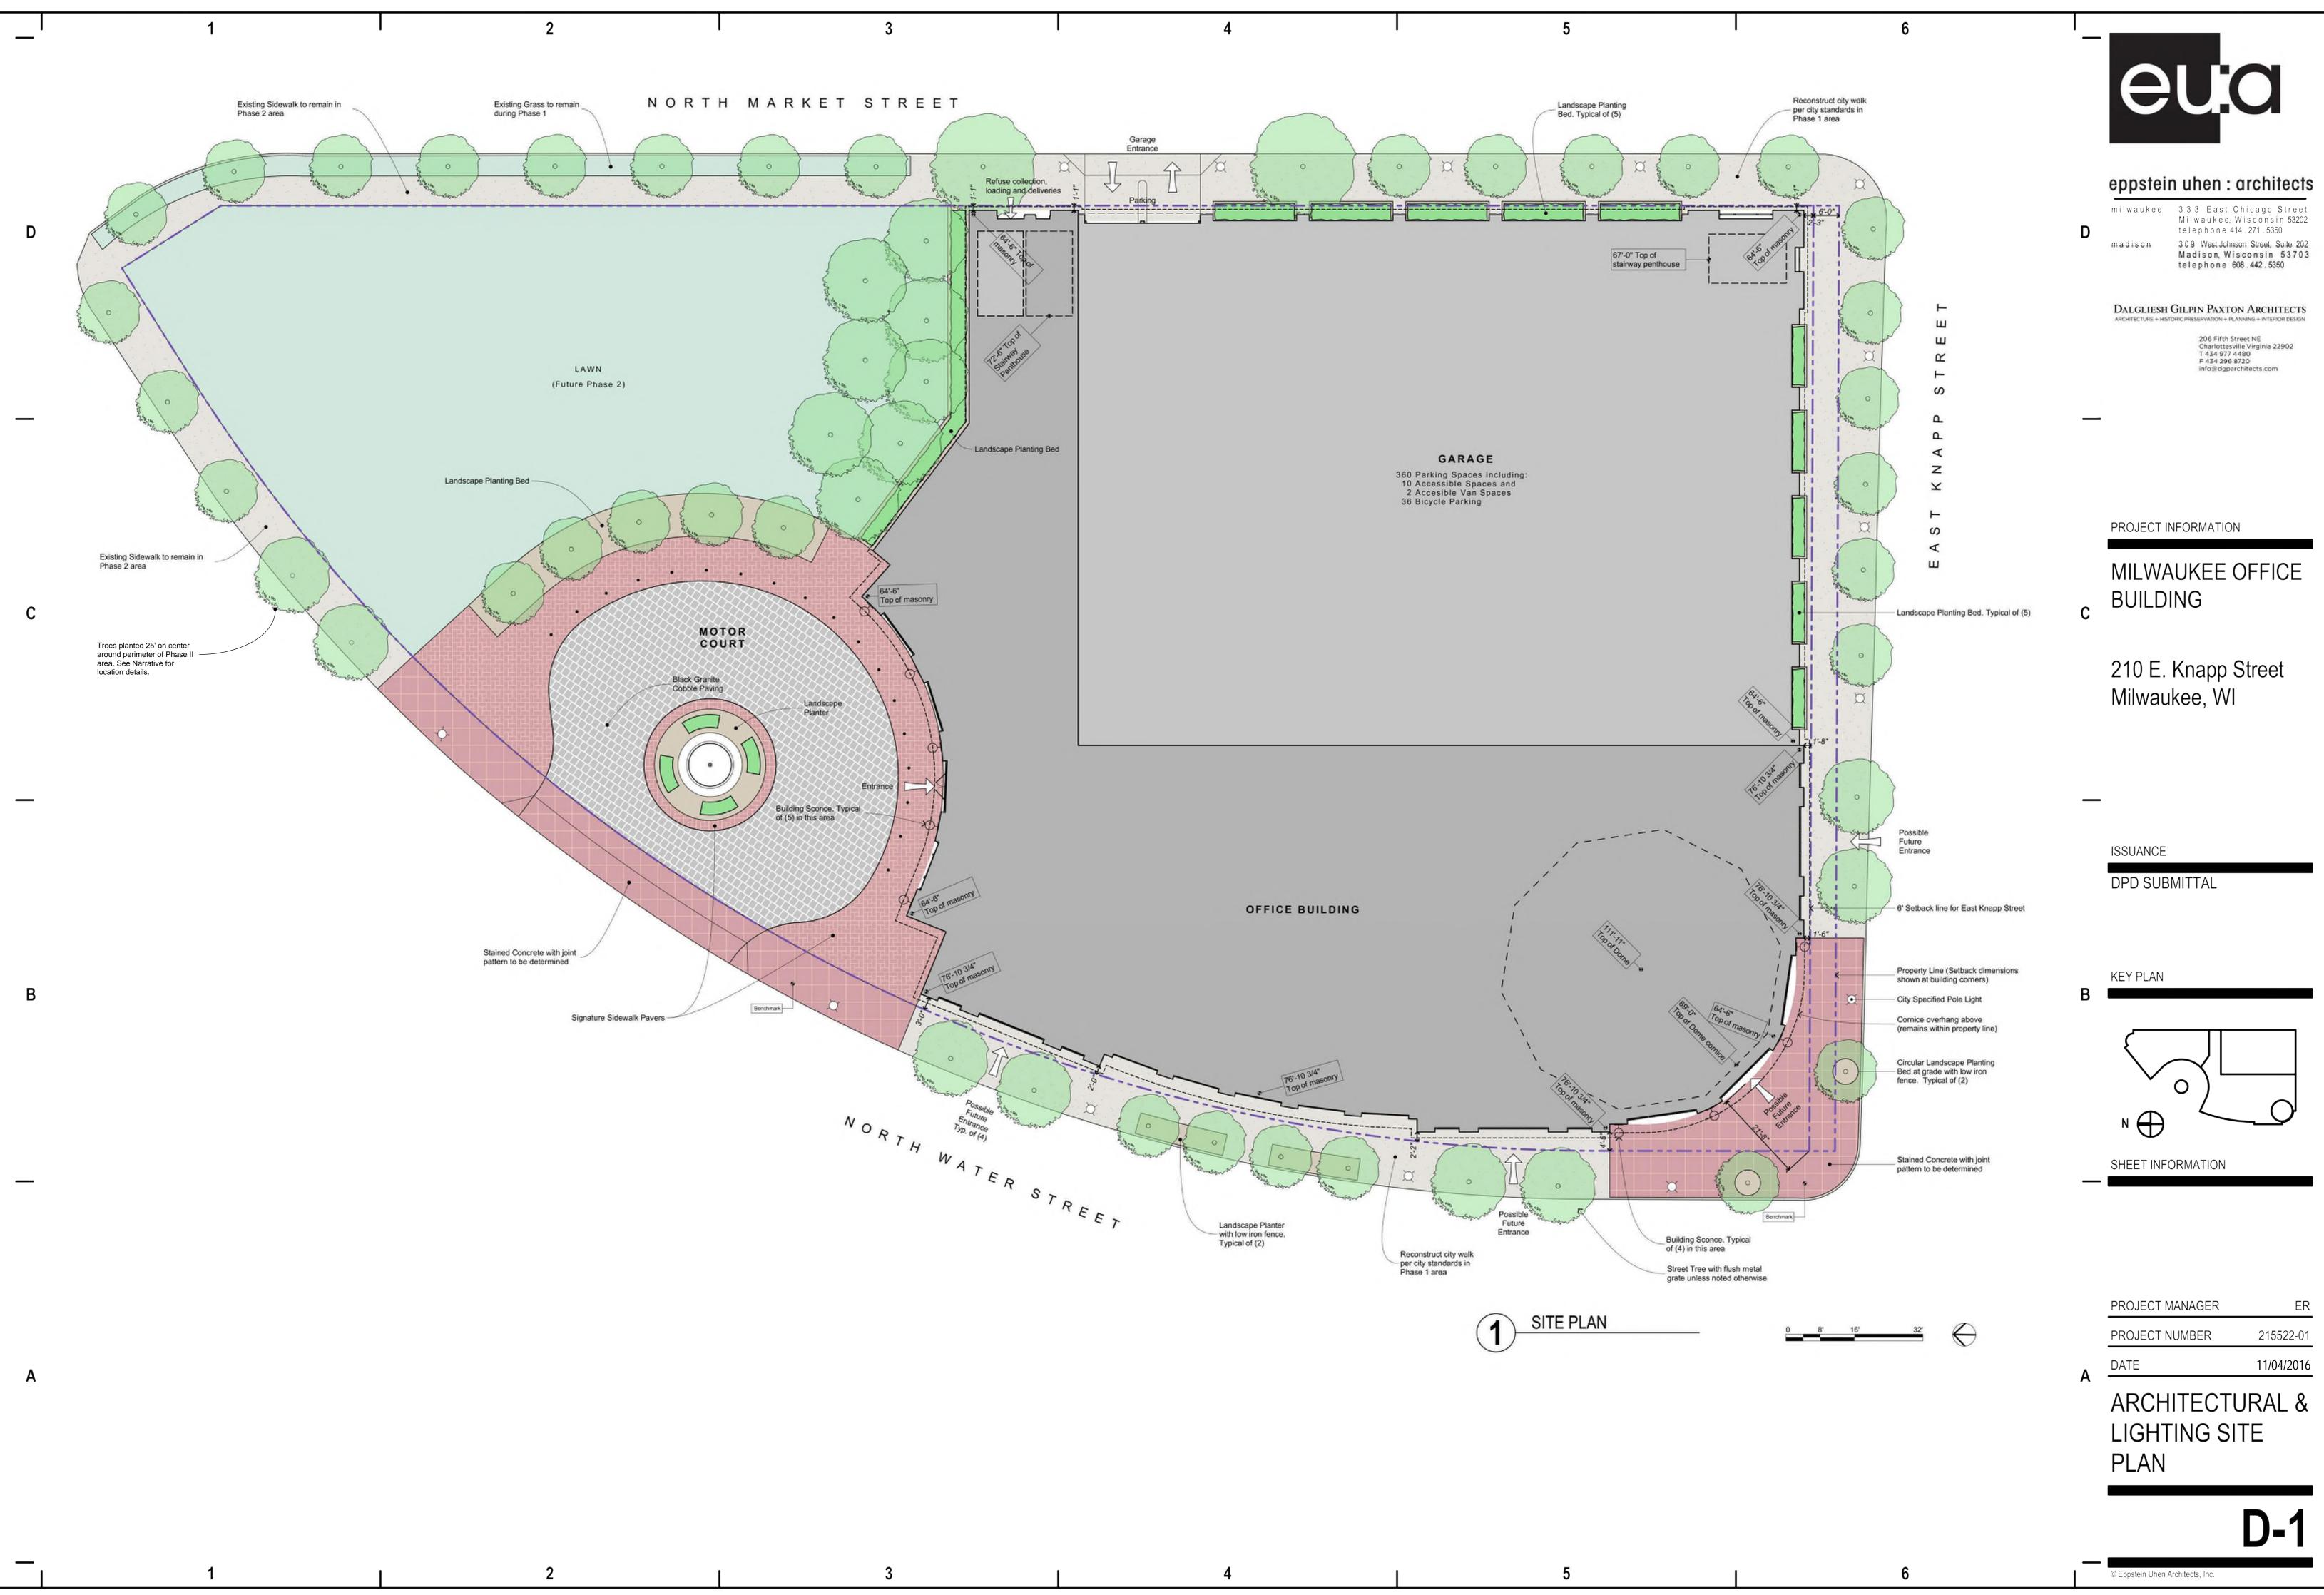

#### MUNICIPAL ZONING

Site is zoned: PD (Planned Development)

Building Setback Requirements: Knapp Street - 6 feet (Site Plan) and Water & Market Streets - 0 feet (Site Plan) Maximum Building Height or Stories: no requirement noted

Parking Spaces Required: 173 required parking (Site Plan)

Per Zoning Compliance Report from Commercial Due Diligence Services.

l AND AREA

The Land Area of the subject property is 67,735 square feet or 1.5550 acres.