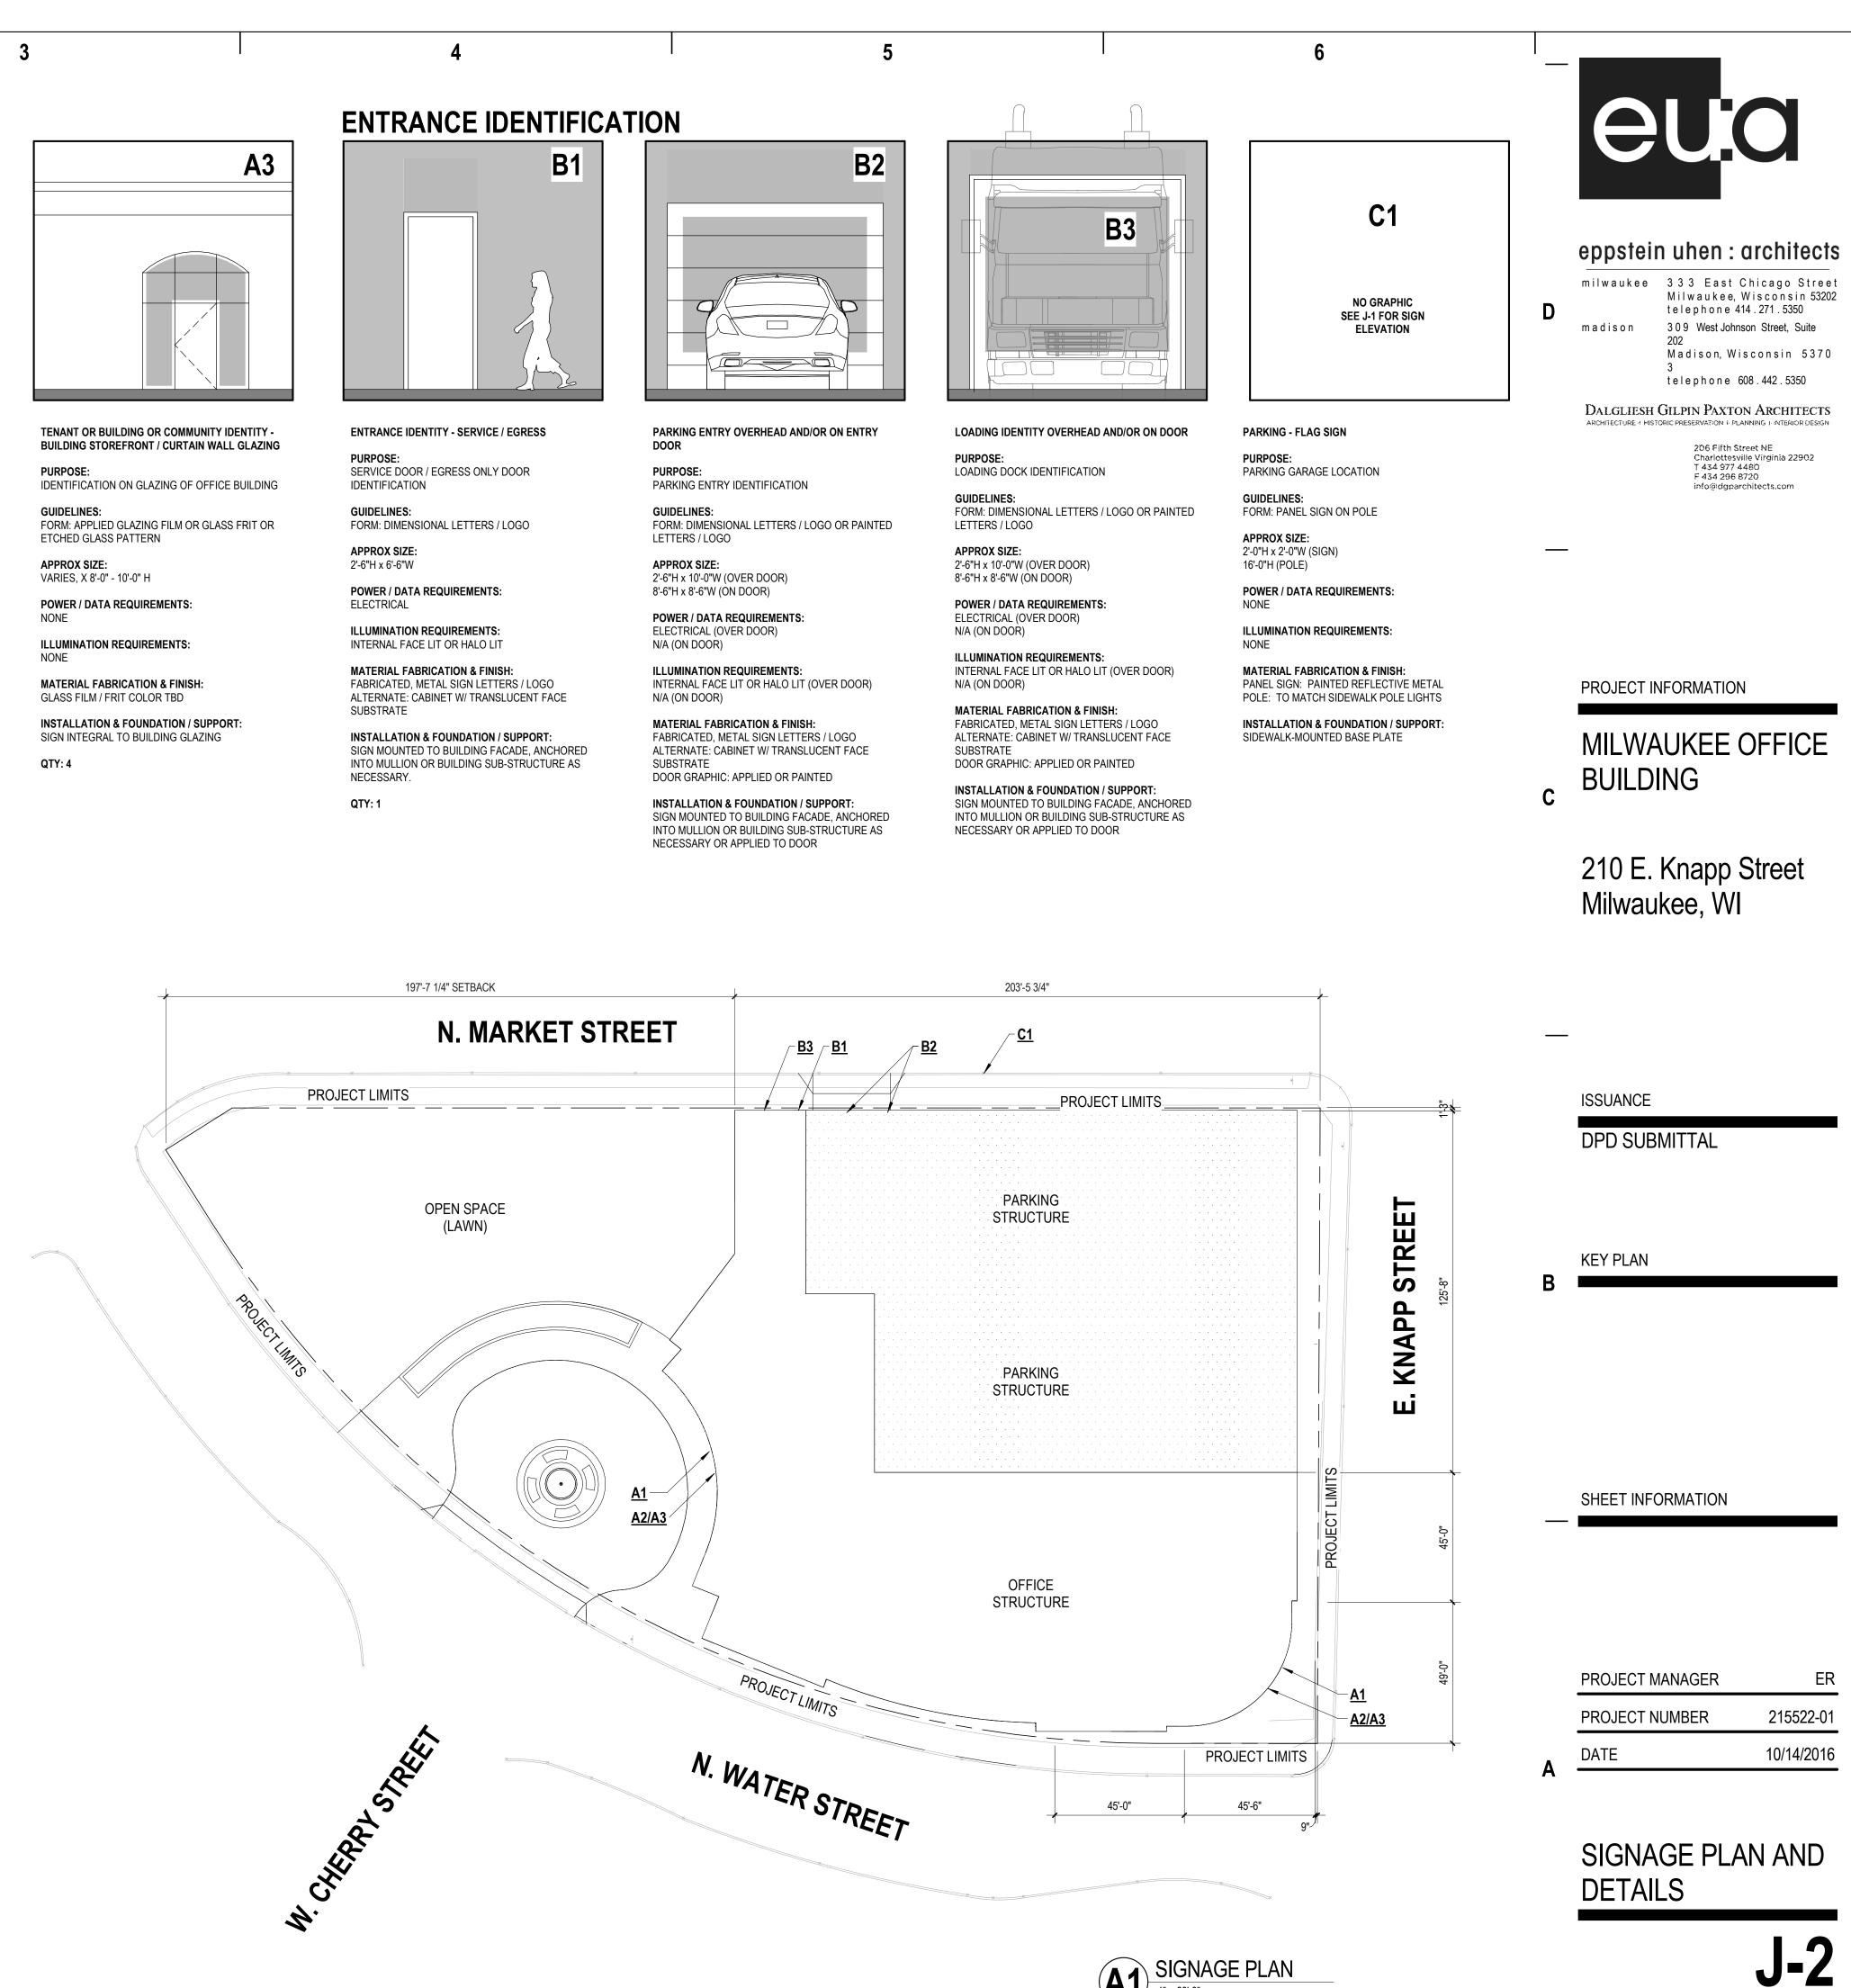

## **BUILDING IDENTIFICATION**

**BUILDING IDENTITY - BUILDING FACADE** PURPOSE:

PROJECT IDENTIFICATION ON ENTABLATURE OF OFFICE BUILDING ROTUNDA/MOTOR COURT

FORM: DIMENSIONAL LETTERS APPROX SIZE:

GUIDELINES:

50'-0" L x 2'-0" H POWER / DATA REQUIREMENTS: NONE

ILLUMINATION REQUIREMENTS: NONE

MATERIAL FABRICATION & FINISH: FABRICATED, PAINTED METAL SIGN LETTERS ALTERNATE: PRECAST CONCRETE RELIEF

**INSTALLATION & FOUNDATION / SUPPORT:** SIGN MOUNTED TO BUILDING FACADE, ANCHORED INTO BUILDING SUB-STRUCTURE AS NECESSARY. ALTERNATE: CAST INTO ENTABLATURE

**QTY: SEE SHEET J-1 AND BUILDING ELEVATIONS** SEE ALSO: DETAIL 1/J-1

SIGNAGE LEGEND 1/4" = 1'-0"

FACADE GLAZING

PURPOSE: IDENTIFICATION.

GUIDELINES: FORM: BRONZE PLACARD

APPROX SIZE: 1'-6"L x 3'-6" H

POWER / DATA REQUIREMENTS: NONE ALTERNATE: POWER

ILLUMINATION REQUIREMENTS: NONE ALTERNATE: INTERNAL FACE LIT OR HALO LIT

MATERIAL FABRICATION & FINISH: BRONZE

SIGN INTEGRAL TO BUILDING GLAZING BUILDING SUB-STRUCTURE AS NECESSARY.

QTY: 1 SEE ALSO: DETAIL 2/J-1

С

\_\_\_\_

D

\_\_\_\_

В

\_\_\_\_

2

**TENANT OR BUILDING IDENTIFICATION - BUILDING** 

IDENTIFICATION AT BUILDING ENTRY / TENANT

**INSTALLATION & FOUNDATION / SUPPORT:** ALTERNATE: MOUNTED TO BUILDING FACADE OR

GUIDELINES:

**MATERIAL FABRICATION & FINISH:** 