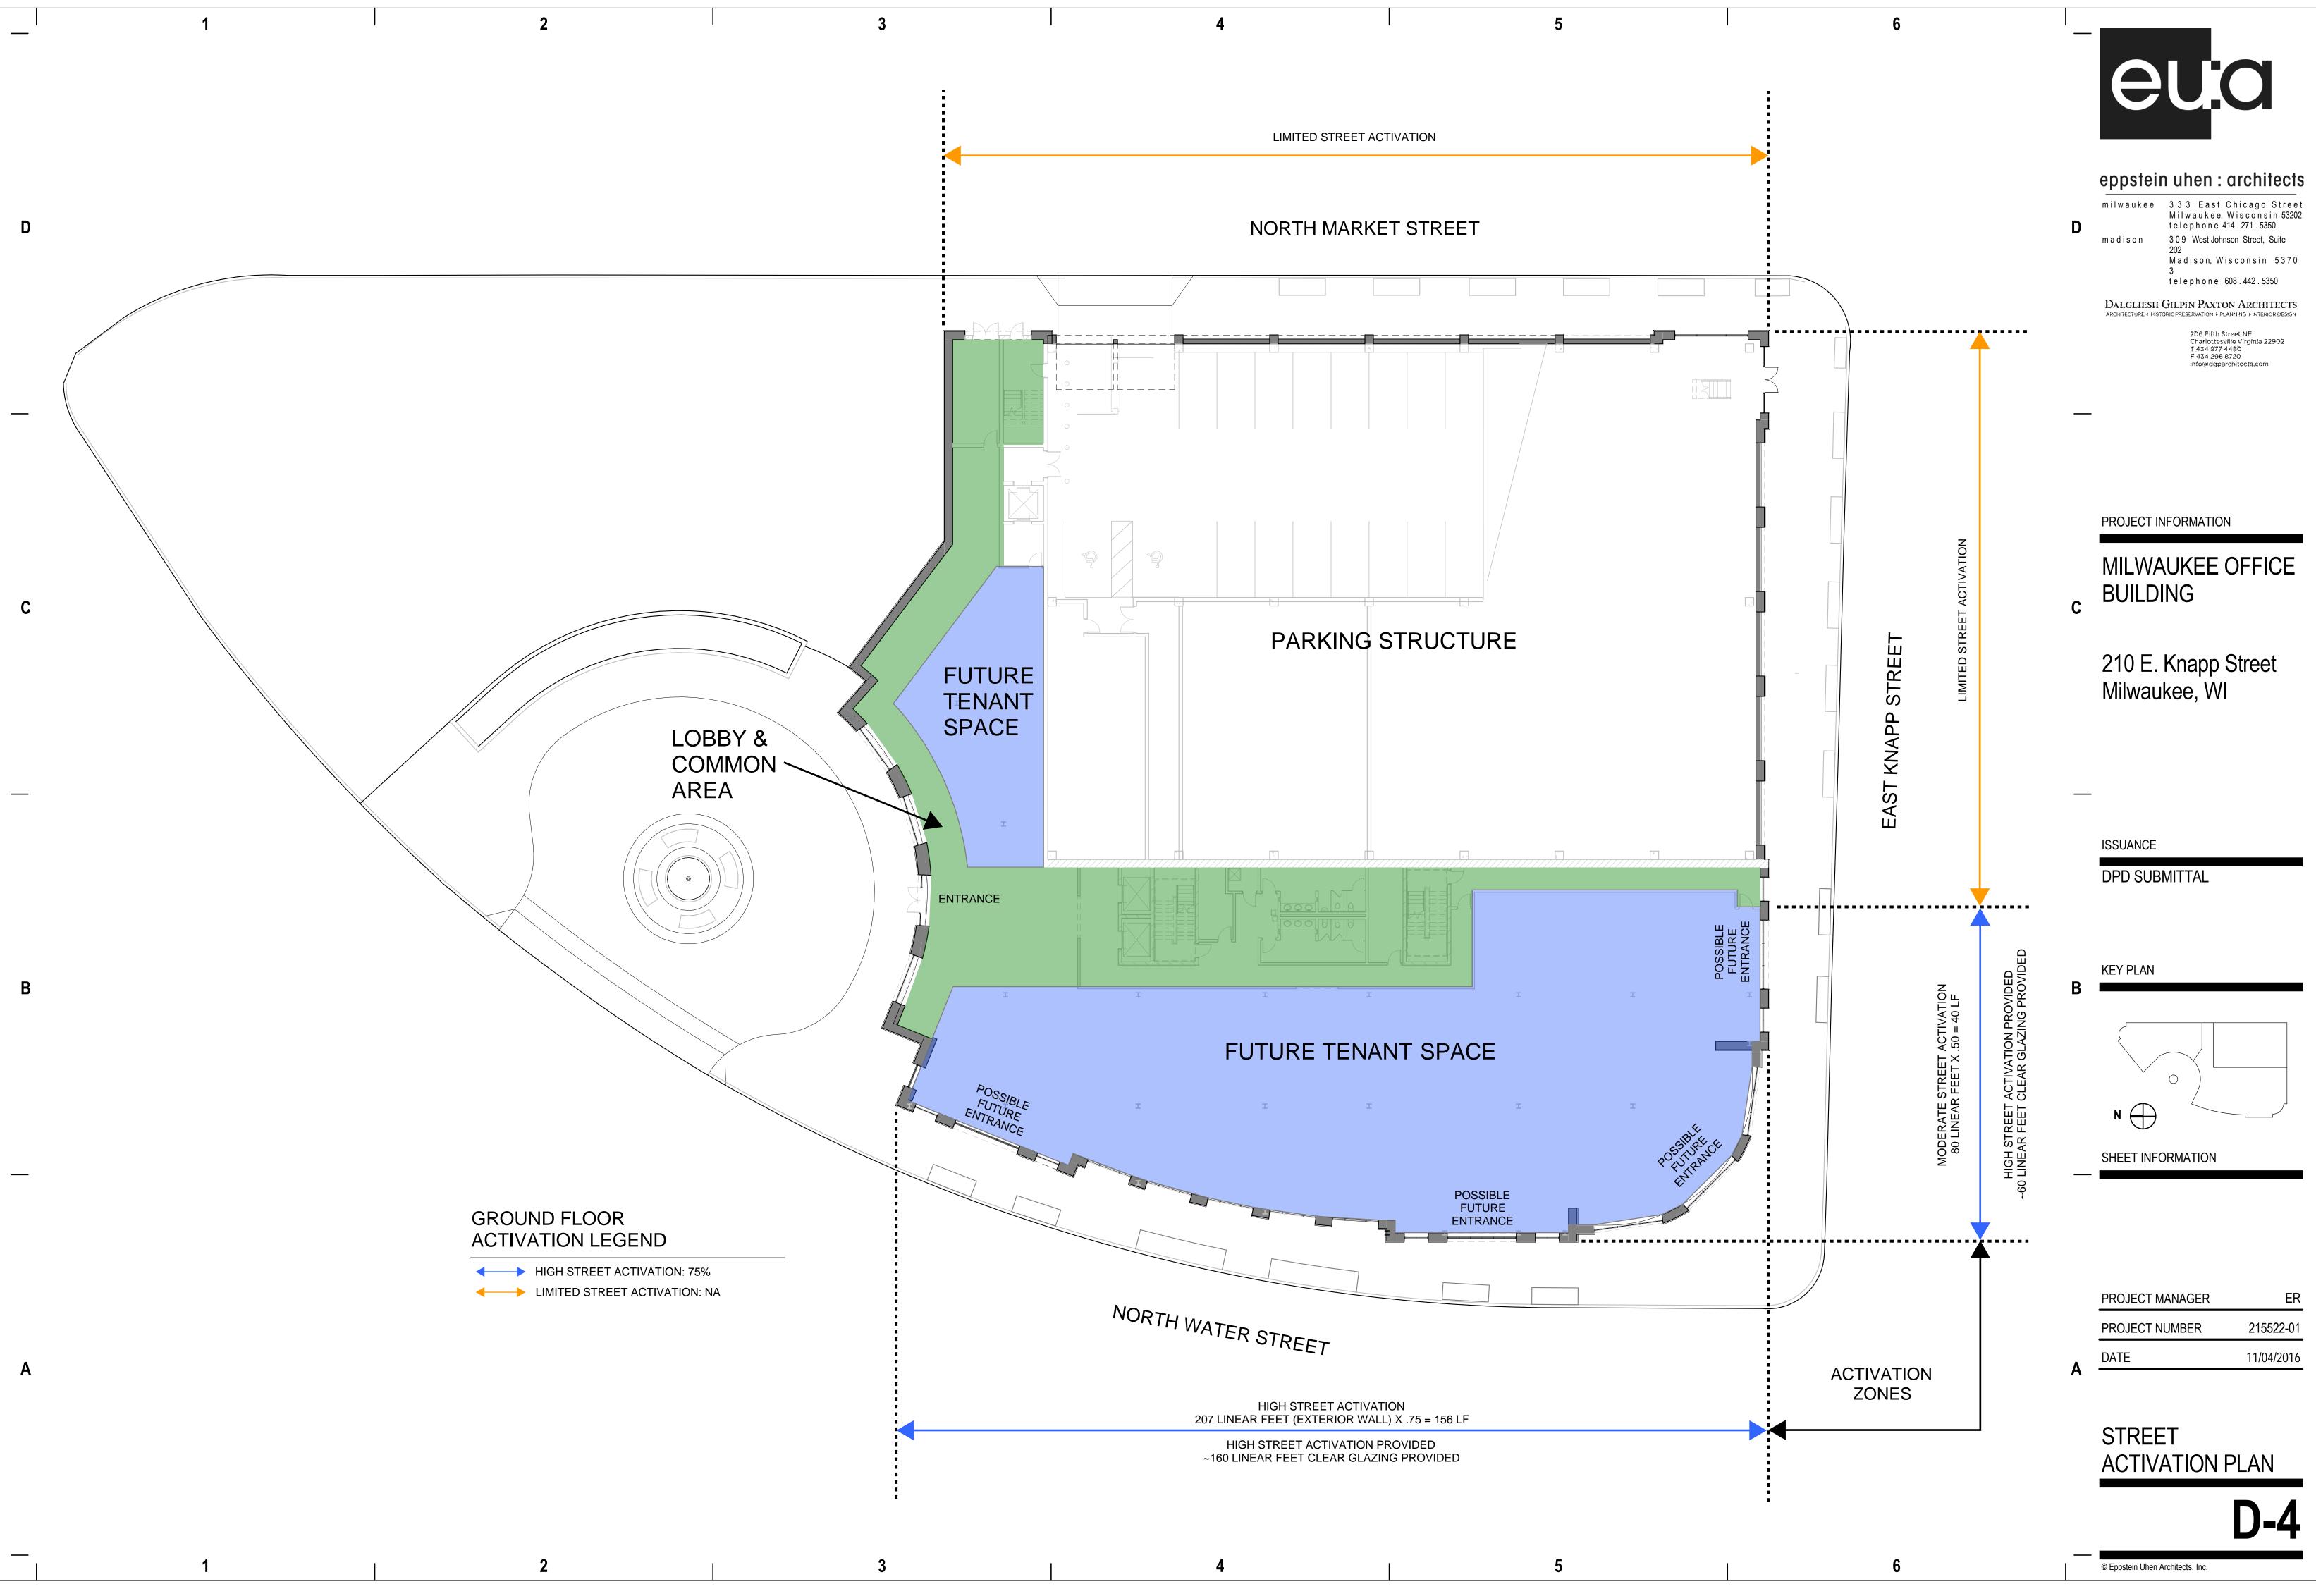

#### MUNICIPAL ZONING

Site is zoned: PD (Planned Development)

Building Setback Requirements: Knapp Street - 6 feet (Site Plan) and Water & Market Streets - 0 feet (Site Plan) Maximum Building Height or Stories: no requirement noted

Parking Spaces Required: 173 required parking (Site Plan)

Per Zoning Compliance Report from Commercial Due Diligence Services.

l AND AREA

The Land Area of the subject property is 67,735 square feet or 1.5550 acres.