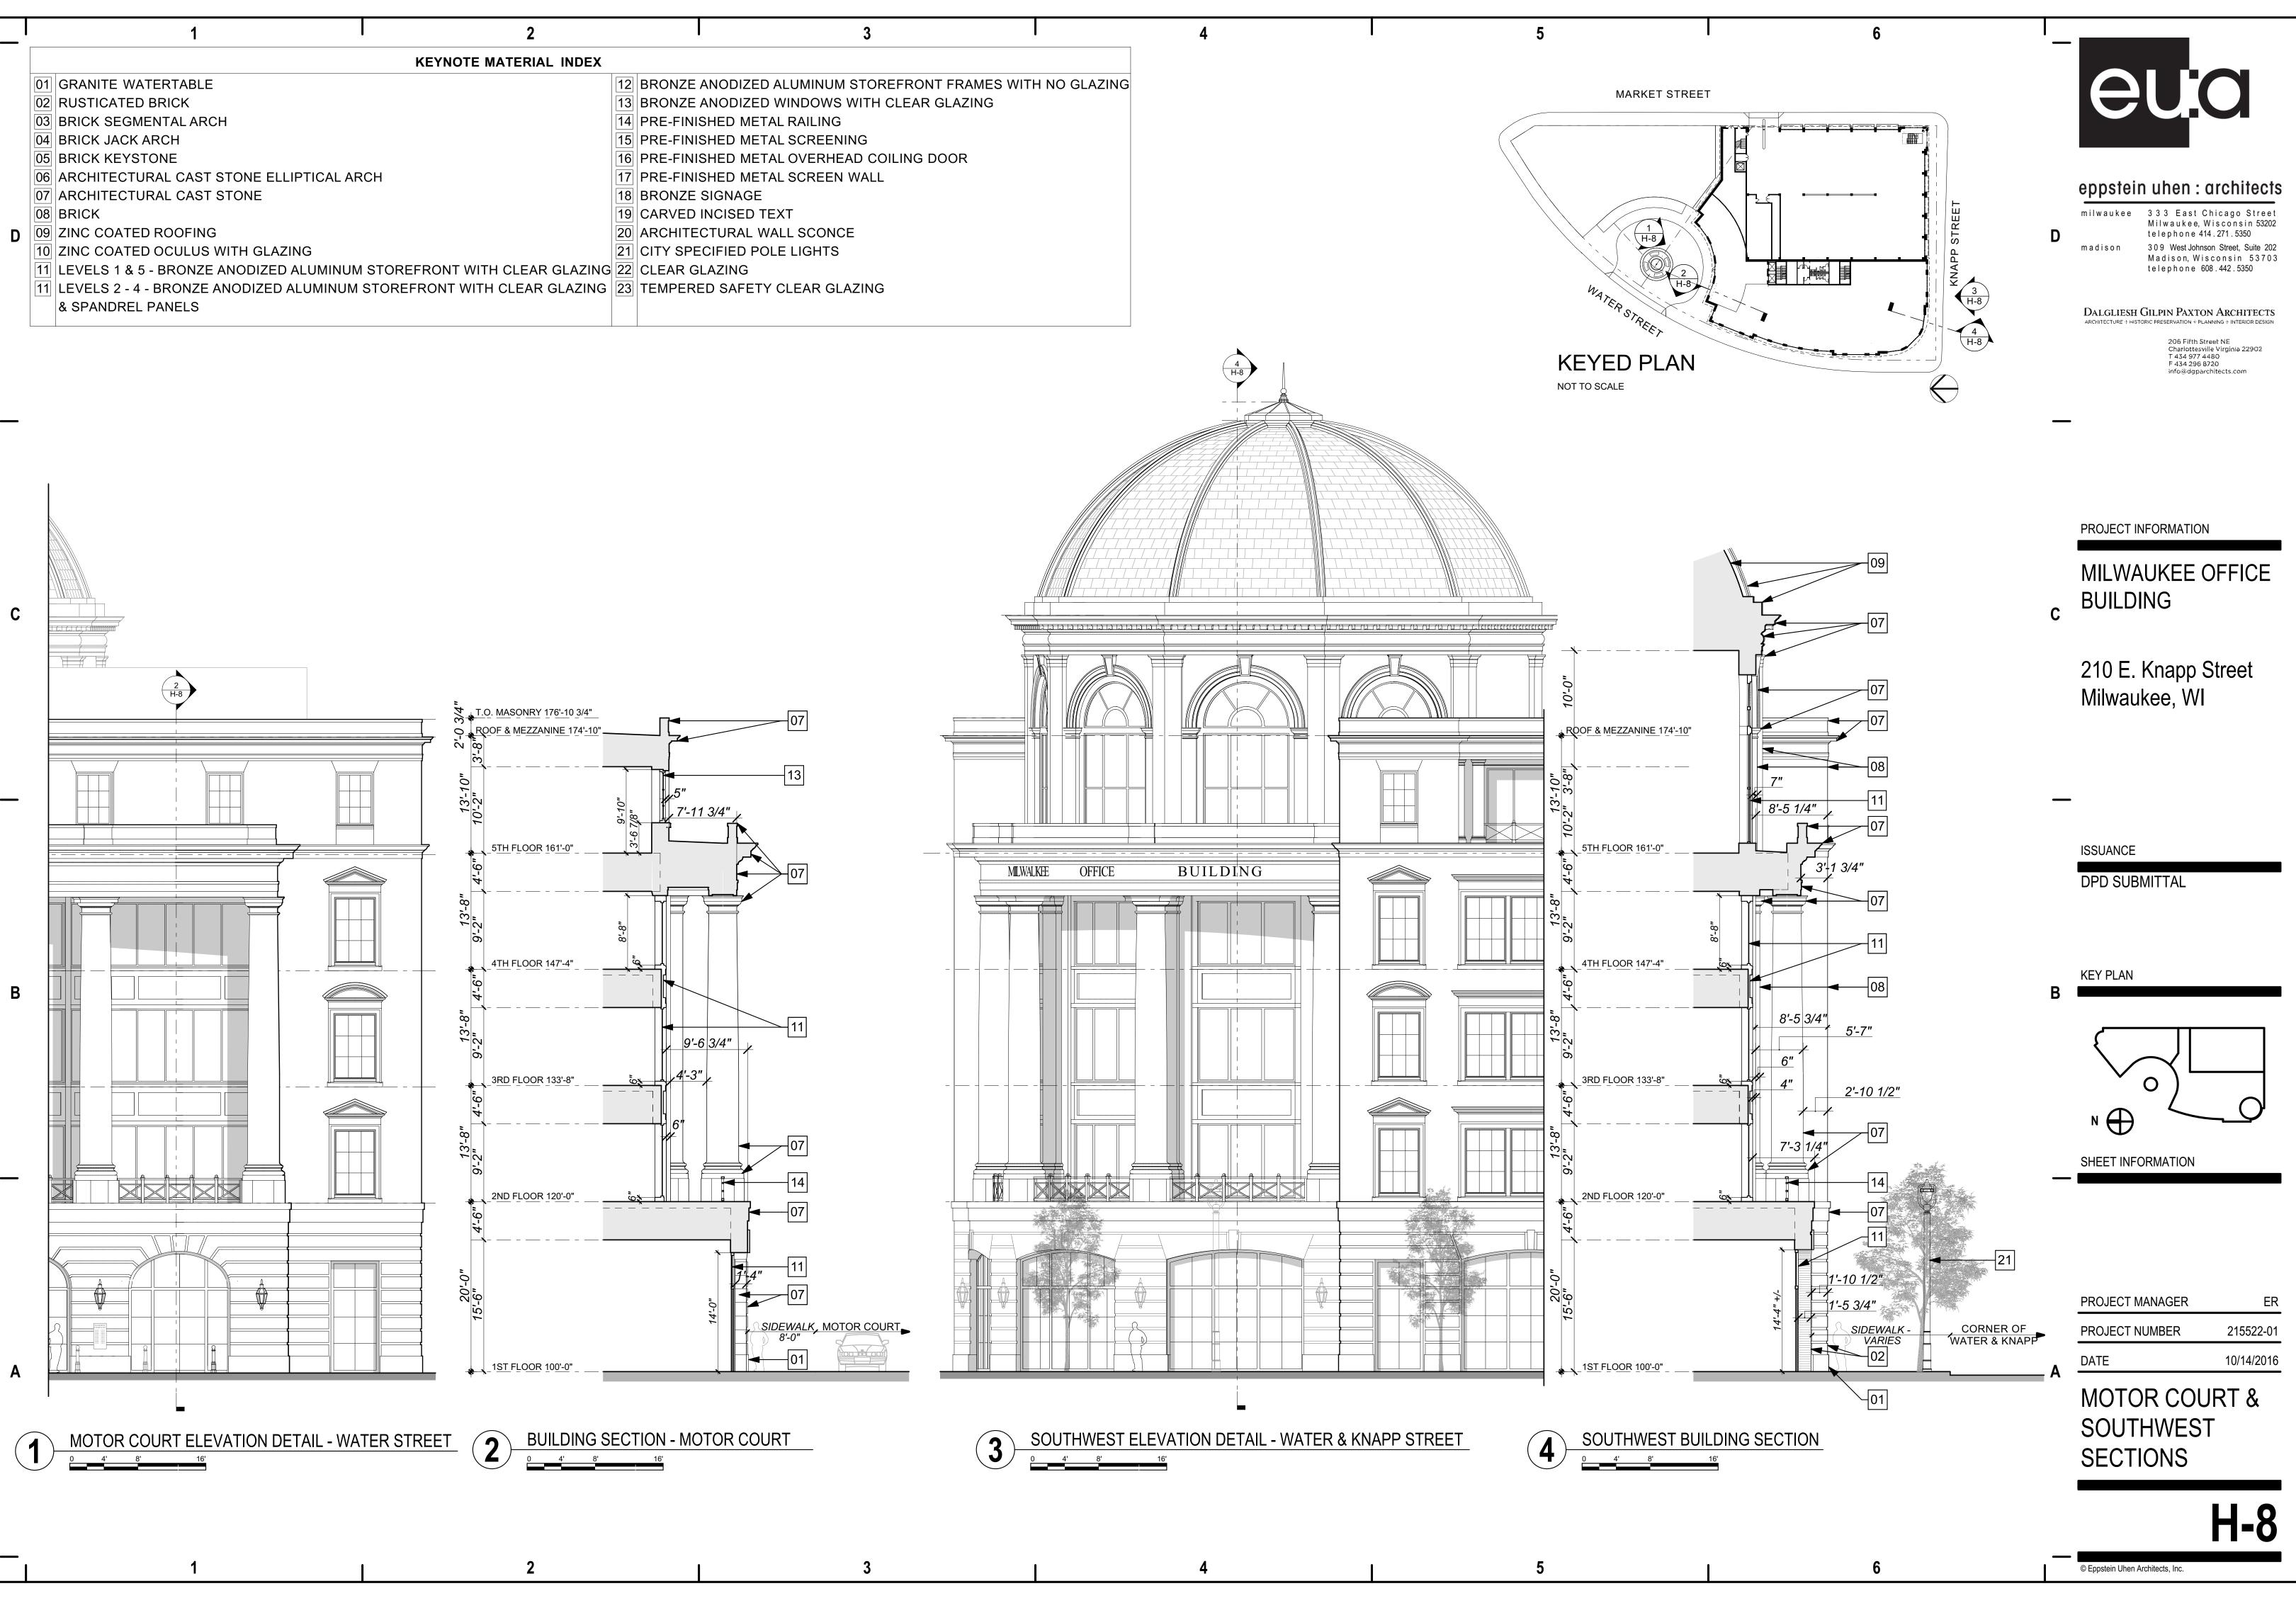

Date of Map: February 23, 2015 Date of Revision: March 9, 2015 June 18, 2015

Jul Cant

Donald C. Chaput Professional Land Surveyor Registration Number S-1316

ER

|   |    | 1 2                                                                   |    |                |
|---|----|-----------------------------------------------------------------------|----|----------------|
|   |    | KEYNOTE MATERIAL INDEX                                                |    |                |
|   | 01 | GRANITE WATERTABLE                                                    | 12 | BRONZE ANODI   |
|   | 02 | RUSTICATED BRICK                                                      | 13 | BRONZE ANODI   |
|   | 03 | BRICK SEGMENTAL ARCH                                                  | 14 | PRE-FINISHED   |
|   | 04 | BRICK JACK ARCH                                                       | 15 | PRE-FINISHED   |
|   | 05 | BRICK KEYSTONE                                                        | 16 | PRE-FINISHED   |
|   | 06 | ARCHITECTURAL CAST STONE ELLIPTICAL ARCH                              | 17 | PRE-FINISHED   |
|   | 07 | ARCHITECTURAL CAST STONE                                              | 18 | BRONZE SIGNA   |
|   | 08 | BRICK                                                                 | 19 | CARVED INCISE  |
| D | 09 | ZINC COATED ROOFING                                                   | 20 | ARCHITECTURA   |
| _ | 10 | ZINC COATED OCULUS WITH GLAZING                                       | 21 | CITY SPECIFIED |
|   | 11 | LEVELS 1 & 5 - BRONZE ANODIZED ALUMINUM STOREFRONT WITH CLEAR GLAZING | 22 | CLEAR GLAZIN   |
|   | 11 | LEVELS 2 - 4 - BRONZE ANODIZED ALUMINUM STOREFRONT WITH CLEAR GLAZING | 23 | TEMPERED SAF   |
|   |    | & SPANDREL PANELS                                                     |    |                |
|   |    |                                                                       |    |                |

2

| 3                                  | Ι                 | 4 | I | 5 |
|------------------------------------|-------------------|---|---|---|
|                                    |                   |   |   |   |
| IODIZED ALUMINUM STOREFRONT FRAMES | S WITH NO GLAZING |   |   |   |
| IODIZED WINDOWS WITH CLEAR GLAZING |                   |   |   |   |
| ED METAL RAILING                   |                   |   |   |   |
| ED METAL SCREENING                 |                   |   |   |   |
| ED METAL OVERHEAD COILING DOOR     |                   |   |   |   |
| ED METAL SCREEN WALL               |                   |   |   |   |
| GNAGE                              |                   |   |   |   |
| CISED TEXT                         |                   |   |   |   |
| URAL WALL SCONCE                   |                   |   |   |   |
| FIED POLE LIGHTS                   |                   |   |   |   |
| ZING                               |                   |   |   |   |
| SAFETY CLEAR GLAZING               |                   |   |   |   |
|                                    |                   |   |   |   |
|                                    |                   |   |   |   |

| 6            | eu:o                                                                                                                                                         |
|--------------|--------------------------------------------------------------------------------------------------------------------------------------------------------------|
| KNAPP STREET | D milwaukee Milwaukee, Misconsin 53202 telephone 414.271.5350 madison Misconsin 53703 telephone 608.442.5350 Madison, Wisconsin 53703 telephone 608.442.5350 |
|              | 206 Fifth Street NE<br>Charlottesville Virginia 22902<br>T 434 977 4480<br>F 434 296 8720<br>info@dgparchitects.com                                          |
|              | PROJECT INFORMATIONMILWAUKEE OFFICE<br>BUILDINGC210 E. Knapp Street<br>Milwaukee, WI                                                                         |
|              | ISSUANCE<br>DPD SUBMITTAL                                                                                                                                    |
|              | KEY PLAN                                                                                                                                                     |
|              | SHEET INFORMATION<br>PROJECT MANAGER ER<br>PROJECT NUMBER 215522-01                                                                                          |
|              | A DATE 10/14/2016<br>NORTH ELEVATION<br>- MOTOR COURT                                                                                                        |
| 6            |                                                                                                                                                              |

| I                  | 1                                                             | 2                             |           | 3                                | I                     |  |
|--------------------|---------------------------------------------------------------|-------------------------------|-----------|----------------------------------|-----------------------|--|
|                    |                                                               | KEYNOTE MATERIAL INDEX        |           |                                  |                       |  |
| 01 GRAN            | TE WATERTABLE                                                 | 1                             | 2 BRONZ   | E ANODIZED ALUMINUM STOREFRONT F | RAMES WITH NO GLAZINO |  |
| 02 RUSTI           | CATED BRICK                                                   | 1                             | 3 BRONZ   | E ANODIZED WINDOWS WITH CLEAR GL | AZING                 |  |
| 03 BRICK           | SEGMENTAL ARCH                                                | 1                             | 4 PRE-FI  | NISHED METAL RAILING             |                       |  |
| 04 BRICK           | JACK ARCH                                                     | 1                             | 5 PRE-FI  | NISHED METAL SCREENING           |                       |  |
| 05 BRICK           | 05 BRICK KEYSTONE 16 PRE-FINISHED METAL OVERHEAD COILING DOOR |                               |           |                                  |                       |  |
| 06 ARCH            | 06 ARCHITECTURAL CAST STONE ELLIPTICAL ARCH                   |                               |           |                                  |                       |  |
| 07 ARCH            | TECTURAL CAST STONE                                           |                               | 8 BRONZ   | E SIGNAGE                        |                       |  |
| 08 BRICK           |                                                               |                               | 9 CARVE   | D INCISED TEXT                   |                       |  |
| <b>)</b> 09 ZINC 0 | COATED ROOFING                                                | 2                             | 0 ARCHIT  | TECTURAL WALL SCONCE             |                       |  |
|                    | COATED OCULUS WITH GLAZING                                    | 2                             | 1 CITY SI | PECIFIED POLE LIGHTS             |                       |  |
| 11 LEVEL           | S 1 & 5 - BRONZE ANODIZED ALUMINUM                            | STOREFRONT WITH CLEAR GLAZING | 2 CLEAR   | GLAZING                          |                       |  |
| 11 LEVEL           | S 2 - 4 - BRONZE ANODIZED ALUMINUM                            | STOREFRONT WITH CLEAR GLAZING | 3 TEMPE   | RED SAFETY CLEAR GLAZING         |                       |  |
| & SPA              | NDREL PANELS                                                  |                               |           |                                  |                       |  |