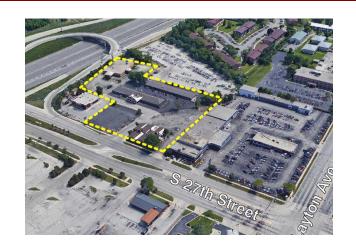

#### Wildenberg Hotel | South 27th St. Charette

27<sup>th</sup> and Layton | South 27<sup>th</sup> St. Charette