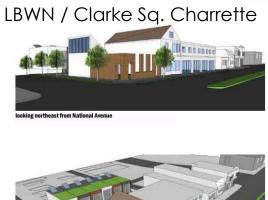

# Granville Action Plan | Design Charette

Charettes completed to-date:

- MLK Drive
- Bronzeville
- Riverworks
- LBWN & Clarke Square
- Lindsay Heights
- Near West Side
- South 27<sup>th</sup> Street

### Granville Action Plan | Design Charette