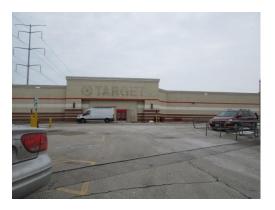

# Potential Charette Granville Sites:

- Northridge Mall
- Former Brown Deer Road Target
- Former Johnson's Park
- Vacant or underutilized commercial sites