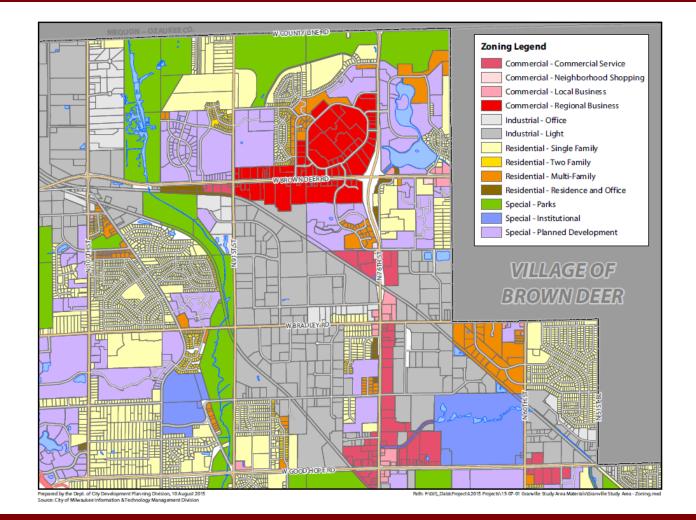

# Potential Charette Granville Sites:

- Northridge Mall
- Former Brown Deer Road Target
- Former Johnson's Park
- Vacant or underutilized commercial sites