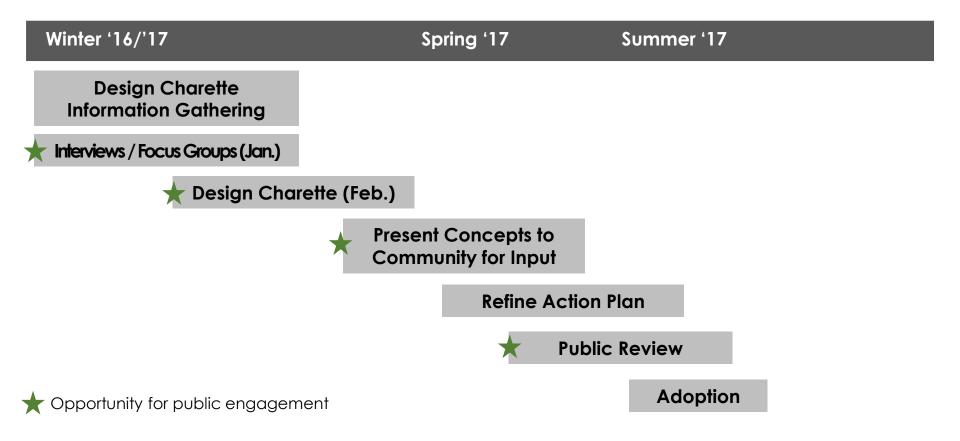

### Granville Action Plan | Timeline to Complete

# Next Steps:

- Pre-charette focus groups (January '17)
- Design Charette (February '17)
- Report to community and solicit input for Granville Strategic Action Plan (Spring '17)