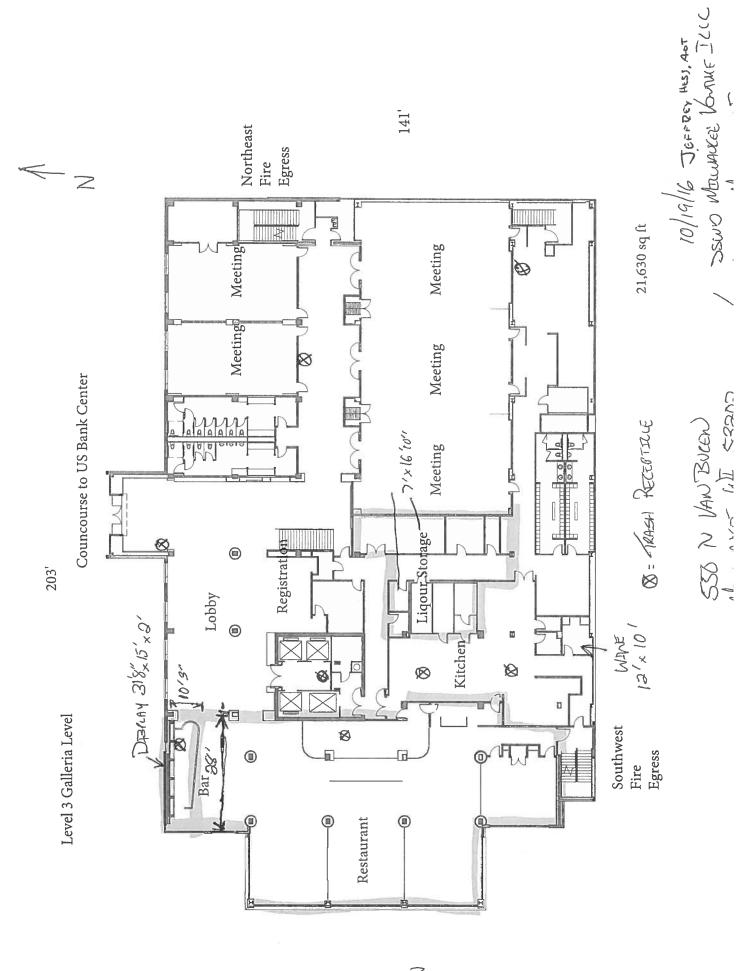

| list of all required                                   | application fo                            | orms.                                                                  |



BUREN



Level 1 - Ground Level

203'

141'

Southwest Fire Gress

Level 4 Guest Rooms

17.137 sq ft

Southwest Fire Egress

Level 5 Guestrooms

Northeast Fire Egress

Southwest Fire Egress

17081 sq ft

Southwest Fire Egress

Level 7 Guestrooms



Southwest Fire Egress

Level 9 Guestrooms

Southwest Fire Egress

Level 10 Roof

Southwest Fire Egress



# CITY OF MILWAUKEE OFFICE OF THE CITY CLERK

Thursday, October 27, 2016

#### **COMMITTEE MEETING NOTICE**

**AD 04** 

MANJEE, Habib, Agent LADY BUG CLUB, LLC 622 N Water St

Milwaukee, WI 53202

You are requested to attend a hearing which is to be held in Room 301-B, Third Floor, City Hall on:

Monday, November 07 3916 at 01:30 PM

Regarding:

Your Class B Tavern and Public Entertainment Premises License Renewal Applications with Change