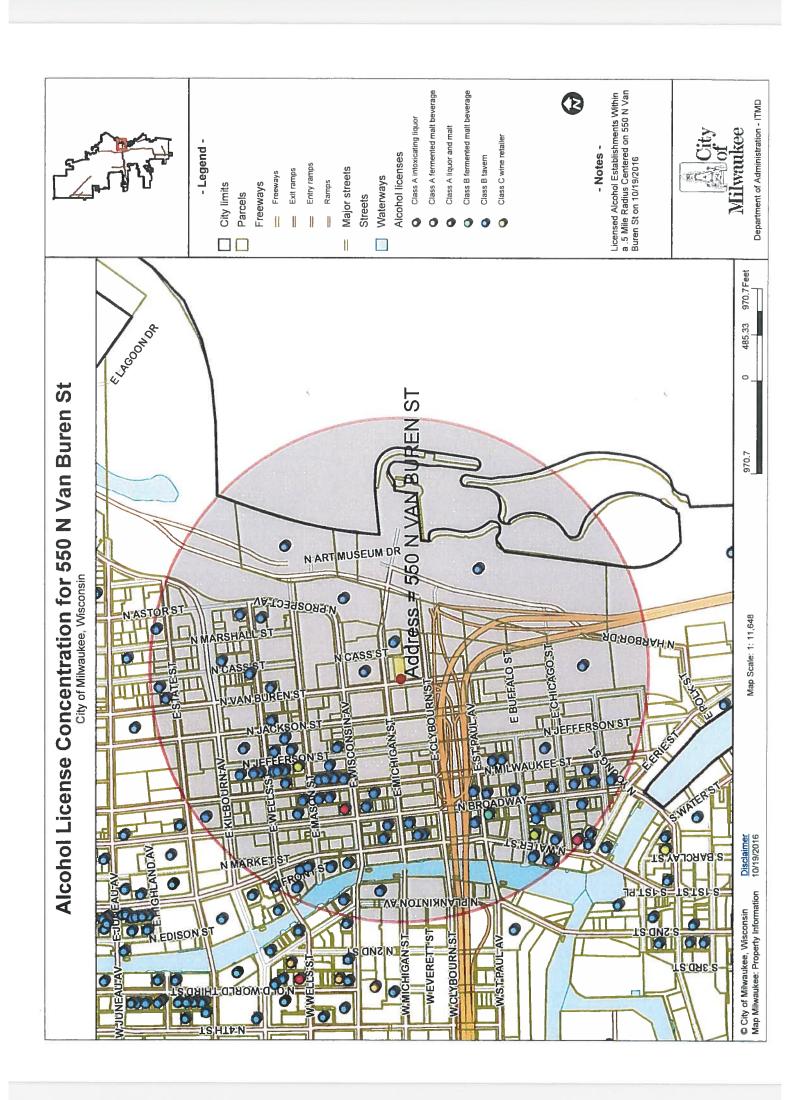

|

- Applicant is current liquor agent at Marriott Downtown 323 E. Wisconsin Ave.
- Application to serve beer, wine and liquor consistant with Westin Hotel properties nationally.
- Service of alcohol planned to compliment Italian themed steakhouse restaurant.
- 220 room hotel planned with skywalks connecting to the adjacent buildings 777 E. Wisconsin Av. and 833 E. Michigan St.



| Class A Mait & Class A Liquor License<br>Class A Retaler's intoxicating Liquor License<br>Class B Fermented Mait Beverage Retailer's License<br>Class B Twent License<br>Class C Wine Retailer's License |                                                              |                                                      |                                                          |                                                                    |                                            | 7 1         |                 |
|----------------------------------------------------------------------------------------------------------------------------------------------------------------------------------------------------------|--------------------------------------------------------------|---