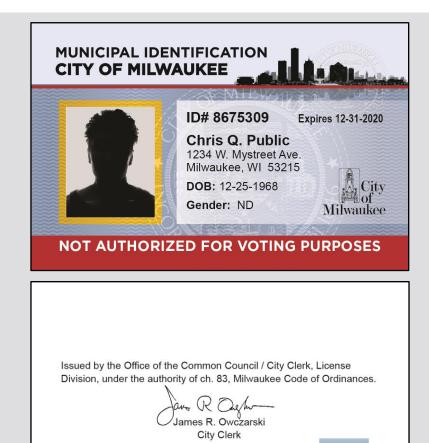

# MUNICIPAL IDENTIFICATION

### ID# 8675309

Chris Q. Public 1234 W. Mystreet Ave. Milwaukee, WI 53215

DOB: 12-25-1968

Gender: ND

Expires 12-31-2020

#### NOT AUTHORIZED FOR VOTING PURPOSES