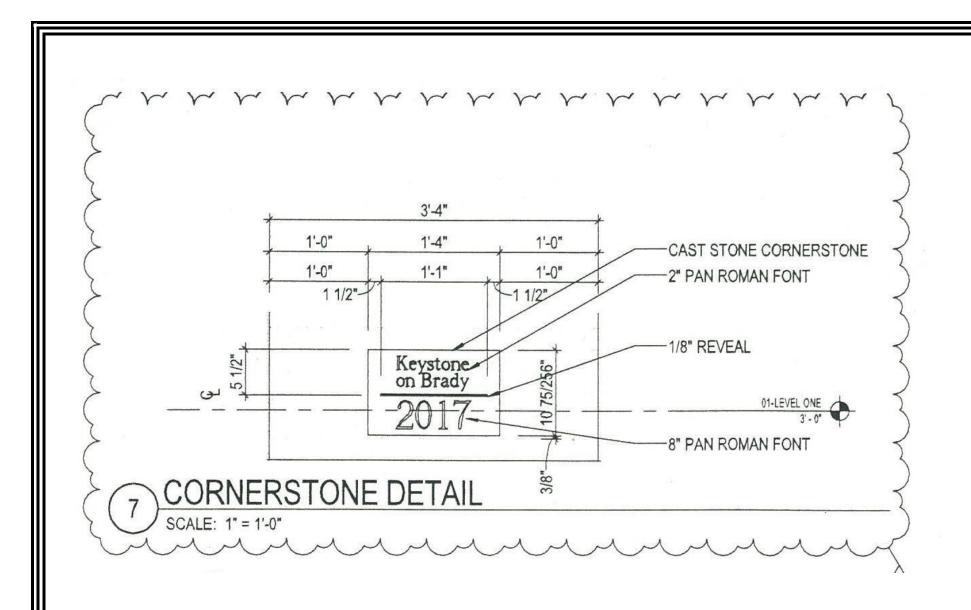

**Description of work** The name of the building, Keystone on Brady, as well as the date, 2017, will be added to the

corner pier of the building adjacent to the entrance of the retail space. The plaque will be set

into the brick, will measure just over a foot in width and be made of cast stone.

**Date issued** 

9/28/2016 PTS ID 110686 COA Add date stone to facade

In accordance with the provisions of Section 320-21 (11) and (12) of the Milwaukee Code of Ordinances, the Milwaukee Historic Preservation Commission has issued a certificate of appropriateness for the work listed above. The work was found to be consistent with preservation guidelines. The following conditions apply to this certificate of appropriateness:

The date stone will be added to the pier at the corner of Humboldt Avenue and Brady Street and will read "Keystone on Brady, 2017" as shown in the submittal.

All work must be done in a craftsman-like manner, and must be completed within one year of the date this certificate was issued. Staff must approve any changes or additions to this certificate before work begins. Work that is not completed in accordance with this certificate may be subject to correction orders or citations. If you require technical assistance, please contact Carlen Hatala of the Historic Preservation staff as follows: Phone: (414) 286-5722 Fax: (414) 286-3004 E-mail: carlen.hatala@milwaukee.gov.