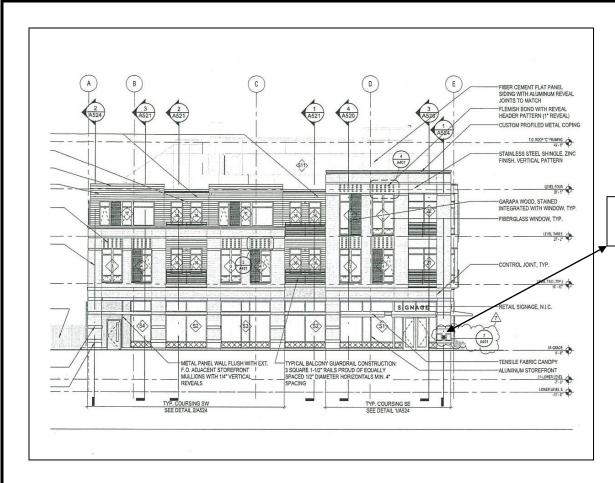

**Description of work** The name of the building, Keystone on Brady, as well as the date, 2017, will be added to the

corner pier of the building adjacent to the entrance of the retail space. The plaque will be set

into the brick, will measure just over a foot in width and be made of cast stone.

**Date issued** 

9/28/2016 PTS ID 110686 COA Add date stone to facade

In accordance with the provisions of Section 320-21 (11) and (12) of the Milwaukee Code of Ordinances, the Milwaukee Historic Preservation Commission has issued a certificate of appropriateness for the work listed above. The work was found to be consistent with preservation guidelines. The following conditions apply to this certificate of appropriateness:

The date stone will be added to the pier at the corner of Humboldt Avenue and Brady Street and will read "Keystone on Brady, 2017" as shown in the submittal.

All work must be done in a craftsman-like manner, and must be completed within one year of the date this certificate was issued. Staff must approve any changes or additions to this certificate before work begins. Work that is not completed in accordance with this certificate may be subject to correction orders or citations. If you require technical assistance, please contact Carlen Hatala of the Historic Preservation staff as follows: Phone: (414) 286-5722 Fax: (414) 286-3004 E-mail: carlen.hatala@milwaukee.gov.