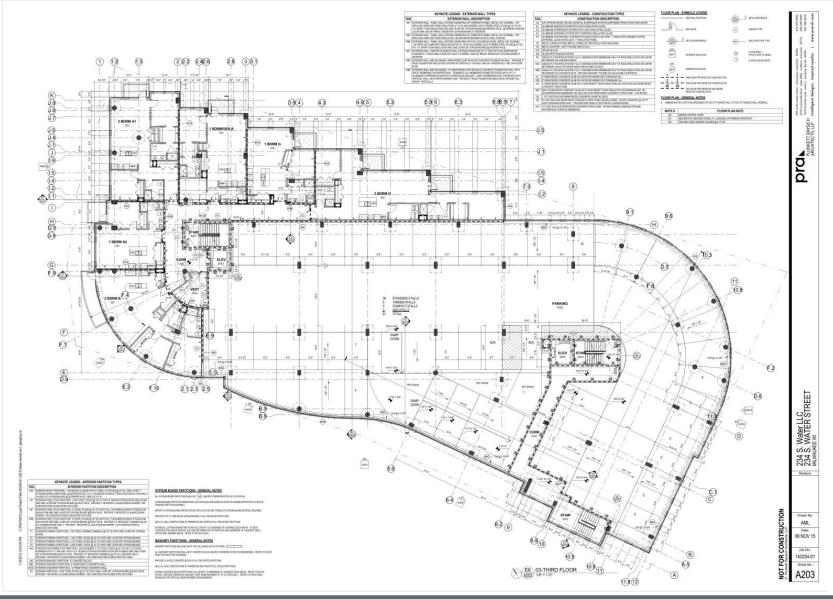

File No. 160470. Substitute resolution relating to a Minor Modification to a Detailed Planned Development located at 234 (f/k/a 236) South Water Street, on the east side of South Water Street, south of East Pittsburgh Avenue, in the 12<sup>th</sup> Aldermanic District.



#### File No. 160470. Site Context Photos



View from South Water Street and East Pittsburgh Avenue



View from North Broadway, looking south



View from South Water Street, looking north





#### 234 south water

234 south water llc



### existing site





## site plan







#### lower level plan



234 South Water LLC

#### prak

### first floor plan



234 South Water LLC

#### pra

#### floor 3



234 South Water LLC

#### prak

#### floors 4-11



234 South Water LLC

#### pra

## original pittsburgh view





## New pittsburgh view





#### original entrance view





### New entrance view





#### original water street view



#### New water street view





#### river view





# bridge view





## riverwalk design



Cumaru Decking





# riverwalk lighting



Moon Lighting