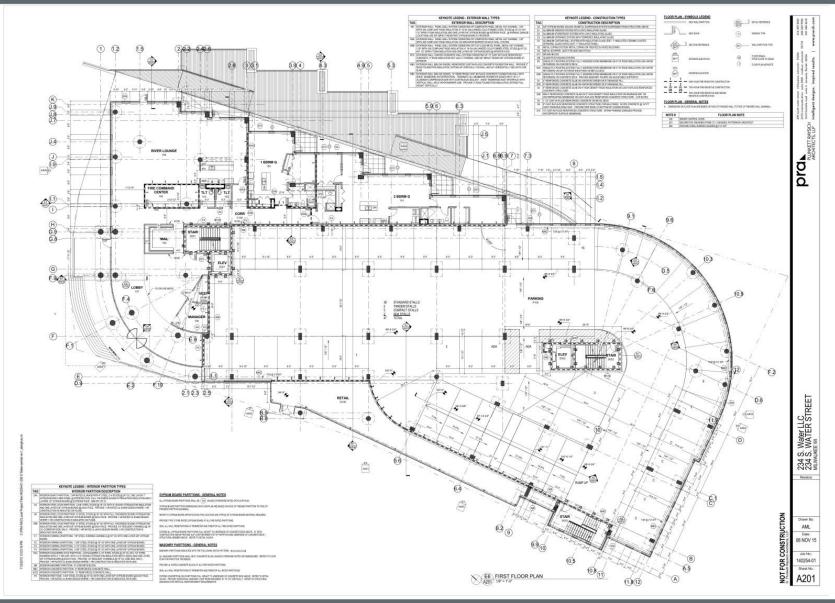

File No. 160470. Substitute resolution relating to a Minor Modification to a Detailed Planned Development located at 234 (f/k/a 236) South Water Street, on the east side of South Water Street, south of East Pittsburgh Avenue, in the 12<sup>th</sup> Aldermanic District.



#### File No. 160470. Site Context Photos



View from South Water Street and East Pittsburgh Avenue



View from North Broadway, looking south



View from South Water Street, looking north





#### 234 south water

234 south water llc



### existing site





## site plan







#### lower level plan



234 South Water LLC

#### prak

### first floor plan



234 South Water LLC

#### pra

#### floor 3



234 South Water LLC

#### prak

#### floors 4-11



234 South Water LLC

#### pra

## original pittsburgh view





## New pittsburgh view





#### original entrance view





### New entrance view





#### original water street view



#### New water street view





#### river view





# bridge view





## riverwalk design



Cumaru Decking





# riverwalk lighting



Moon Lighting