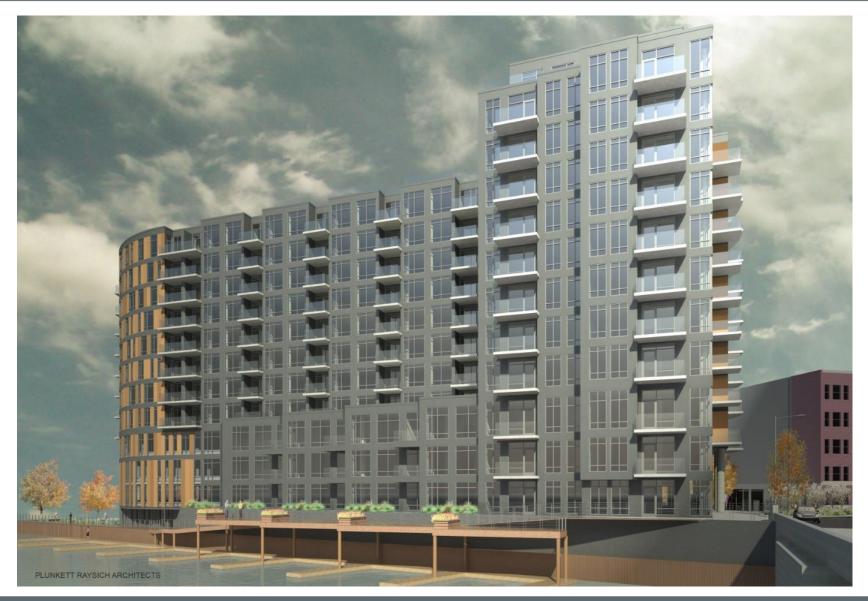

south of East Pittsburgh Avenue, in the 12<sup>th</sup> Aldermanic District.



#### File No. 160470. Site Context Photos



View from South Water Street and East Pittsburgh Avenue



View from North Broadway, looking south



View from South Water Street, looking north





#### 234 south water

234 south water llc



### existing site





## site plan







#### lower level plan



234 South Water LLC

#### prak

### first floor plan



234 South Water LLC

#### pra

#### floor 3



234 South Water LLC

#### prak

#### floors 4-11



234 South Water LLC

#### pra

## original pittsburgh view





## New pittsburgh view





#### original entrance view





### New entrance view





#### original water street view



#### New water street view





#### river view





# bridge view





## riverwalk design



Cumaru Decking





# riverwalk lighting



Moon Lighting