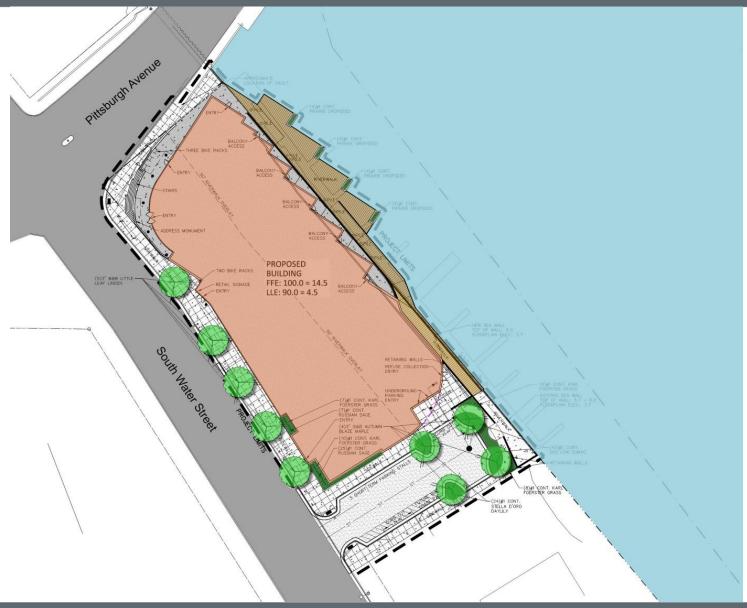

File No. 160470. Substitute resolution relating to a Minor Modification to a Detailed Planned Development located at 234 (f/k/a 236) South Water Street, on the east side of South Water Street, south of East Pittsburgh Avenue, in the 12<sup>th</sup> Aldermanic District.



#### File No. 160470. Site Context Photos



View from South Water Street and East Pittsburgh Avenue



View from North Broadway, looking south



View from South Water Street, looking north





#### 234 south water

234 south water llc



### existing site





## site plan







#### lower level plan



234 South Water LLC

#### prak

### first floor plan



234 South Water LLC

#### pra

#### floor 3



234 South Water LLC

#### prak

#### floors 4-11



234 South Water LLC

#### pra

## original pittsburgh view





## New pittsburgh view





#### original entrance view





### New entrance view





#### original water street view



#### New water street view





#### river view





# bridge view





## riverwalk design



Cumaru Decking





# riverwalk lighting



Moon Lighting