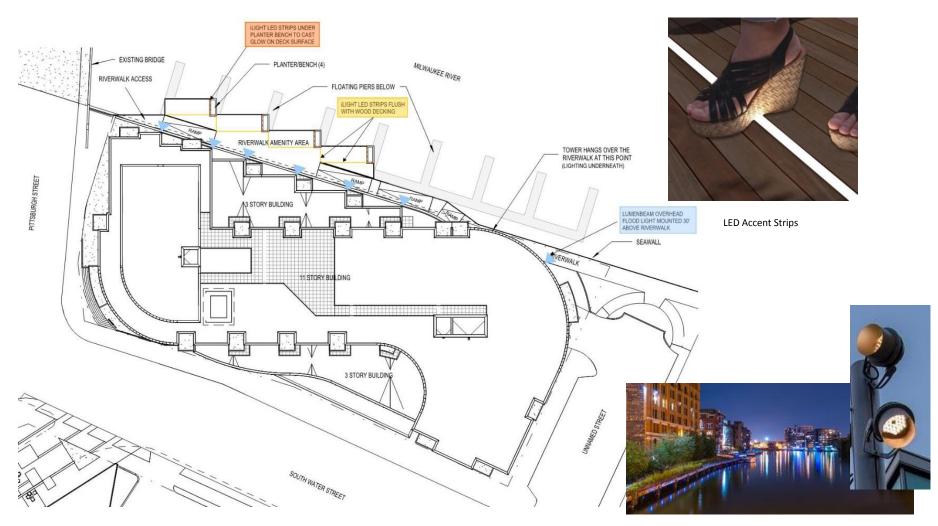

istrict.



#### File No. 160470. Site Context Photos



View from South Water Street and East Pittsburgh Avenue



View from North Broadway, looking south



View from South Water Street, looking north





#### 234 south water

234 south water llc



### existing site





## site plan







#### lower level plan



234 South Water LLC

#### prak

### first floor plan



234 South Water LLC

#### pra

#### floor 3



234 South Water LLC

#### prak

#### floors 4-11



234 South Water LLC

#### pra

## original pittsburgh view





## New pittsburgh view





#### original entrance view





### New entrance view





#### original water street view



#### New water street view





#### river view





# bridge view





## riverwalk design



Cumaru Decking





# riverwalk lighting



Moon Lighting