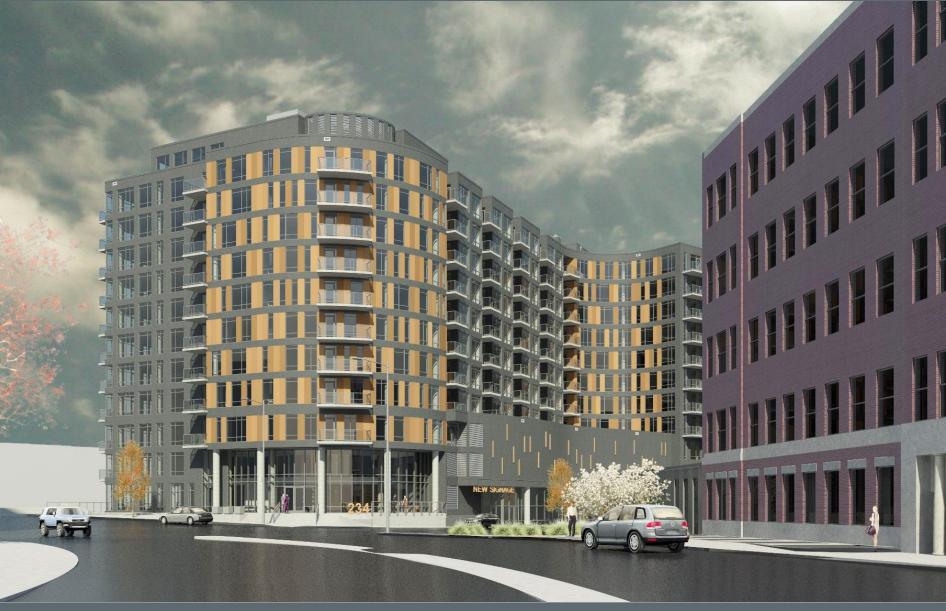

te resolution relating to a Minor Modification to a Detailed Planned Development located at 234 (f/k/a 236) South Water Street, on the east side of South Water Street, south of East Pittsburgh Avenue, in the 12<sup>th</sup> Aldermanic District.



#### File No. 160470. Site Context Photos



View from South Water Street and East Pittsburgh Avenue



View from North Broadway, looking south



View from South Water Street, looking north





#### 234 south water

234 south water llc



### existing site





## site plan







#### lower level plan



234 South Water LLC

#### prak

### first floor plan



234 South Water LLC

#### pra

#### floor 3



234 South Water LLC

#### prak

#### floors 4-11



234 South Water LLC

#### pra

## original pittsburgh view





## New pittsburgh view





#### original entrance view





### New entrance view





#### original water street view



#### New water street view





#### river view





# bridge view





## riverwalk design



Cumaru Decking





# riverwalk lighting



Moon Lighting