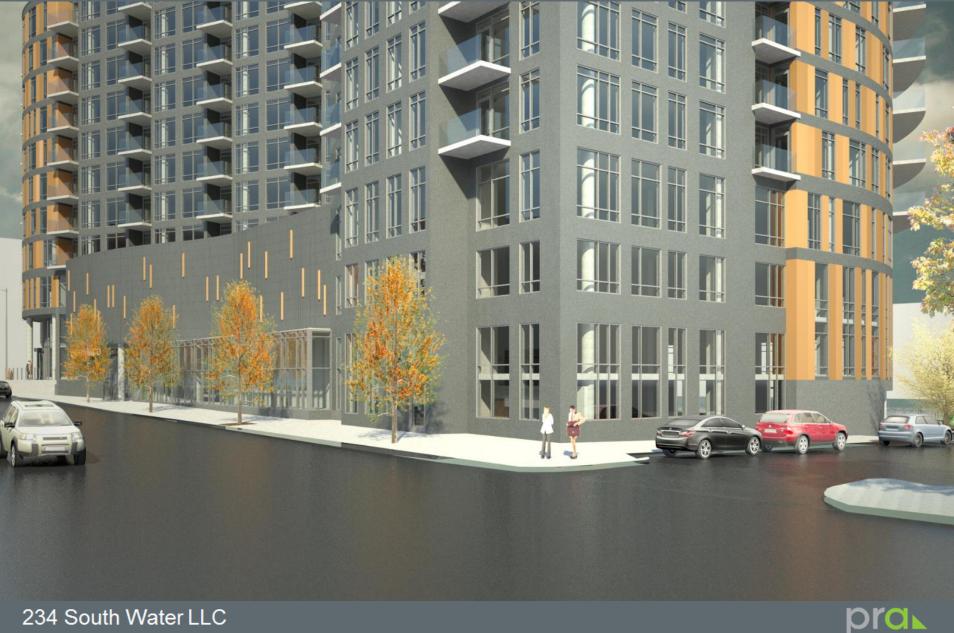

f/k/a 236) South Water Street, on the east side of South Water Street, south of East Pittsburgh Avenue, in the 12<sup>th</sup> Aldermanic District.



#### File No. 160470. Site Context Photos



View from South Water Street and East Pittsburgh Avenue



View from North Broadway, looking south



View from South Water Street, looking north





#### 234 south water

234 south water llc



### existing site





## site plan







#### lower level plan



234 South Water LLC

#### prak

### first floor plan



234 South Water LLC

#### pra

#### floor 3



234 South Water LLC

#### prak

#### floors 4-11



234 South Water LLC

#### pra

## original pittsburgh view





## New pittsburgh view





#### original entrance view





### New entrance view





#### original water street view



#### New water street view





#### river view





# bridge view





## riverwalk design



Cumaru Decking





# riverwalk lighting



Moon Lighting