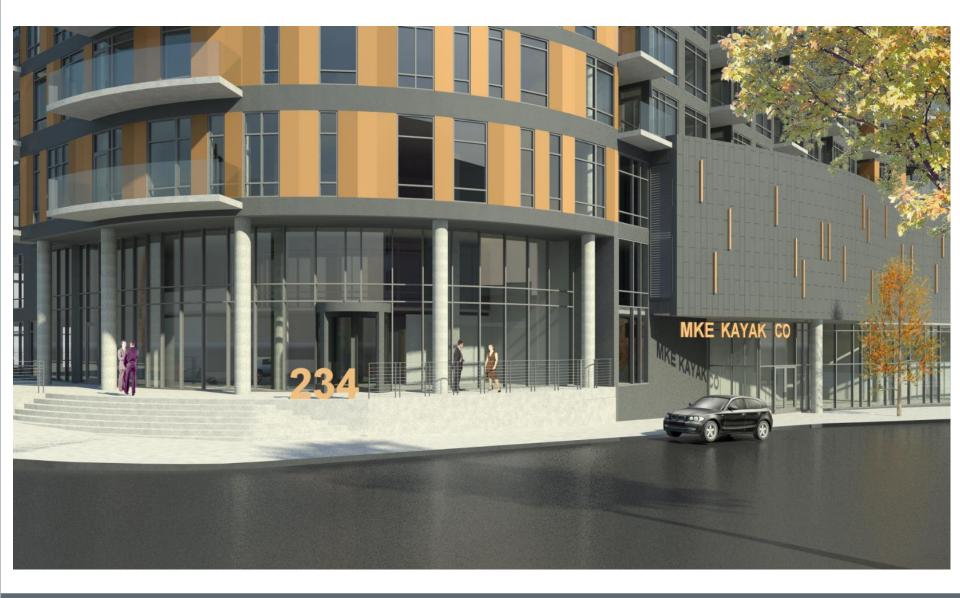

Modification to a Detailed Planned Development located at 234 (f/k/a 236) South Water Street, on the east side of South Water Street, south of East Pittsburgh Avenue, in the 12<sup>th</sup> Aldermanic District.



#### File No. 160470. Site Context Photos



View from South Water Street and East Pittsburgh Avenue



View from North Broadway, looking south



View from South Water Street, looking north





#### 234 south water

234 south water llc



### existing site





## site plan







#### lower level plan



234 South Water LLC

#### prak

### first floor plan



234 South Water LLC

#### pra

#### floor 3



234 South Water LLC

#### prak

#### floors 4-11



234 South Water LLC

#### pra

## original pittsburgh view





## New pittsburgh view





#### original entrance view





### New entrance view





#### original water street view



#### New water street view





#### river view





# bridge view





## riverwalk design



Cumaru Decking





# riverwalk lighting



Moon Lighting