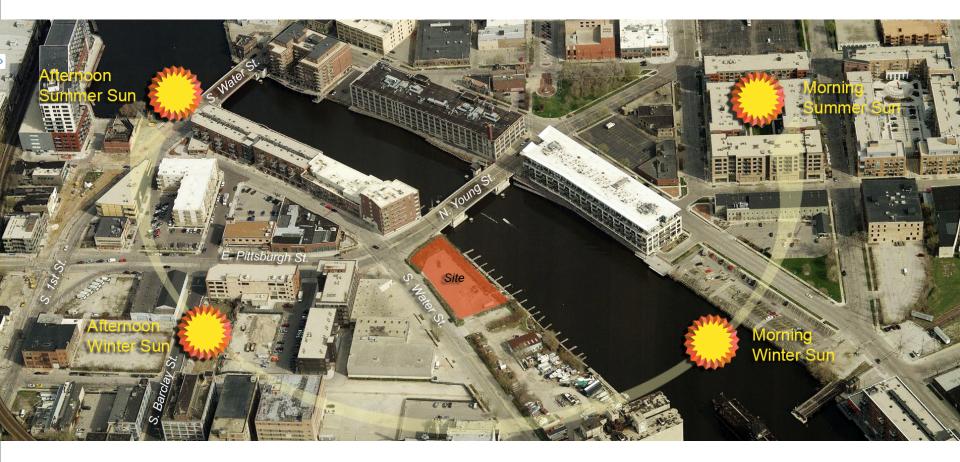

File No. 160470. Substitute resolution relating to a Minor Modification to a Detailed Planned Development located at 234 (f/k/a 236) South Water Street, on the east side of South Water Street, south of East Pittsburgh Avenue, in the 12<sup>th</sup> Aldermanic District.



#### File No. 160470. Site Context Photos



View from South Water Street and East Pittsburgh Avenue



View from North Broadway, looking south



View from South Water Street, looking north





#### 234 south water

234 south water llc



### existing site





## site plan







#### lower level plan



234 South Water LLC

#### prak

### first floor plan



234 South Water LLC

#### pra

#### floor 3



234 South Water LLC

#### prak

#### floors 4-11



234 South Water LLC

#### pra

## original pittsburgh view





## New pittsburgh view





#### original entrance view





### New entrance view





#### original water street view



#### New water street view





#### river view





# bridge view





## riverwalk design



Cumaru Decking





# riverwalk lighting



Moon Lighting