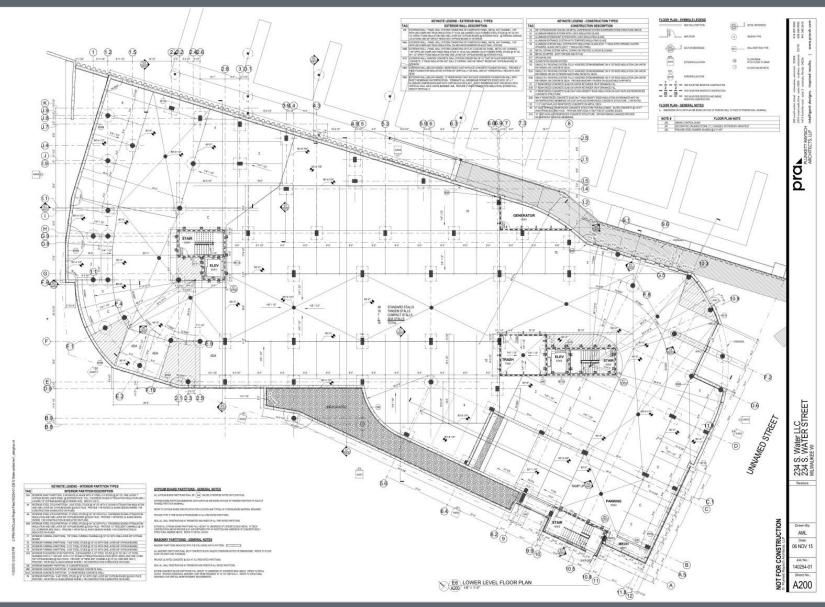

File No. 160470. Substitute resolution relating to a Minor Modification to a Detailed Planned Development located at 234 (f/k/a 236) South Water Street, on the east side of South Water Street, south of East Pittsburgh Avenue, in the 12<sup>th</sup> Aldermanic District.



#### File No. 160470. Site Context Photos



View from South Water Street and East Pittsburgh Avenue



View from North Broadway, looking south



View from South Water Street, looking north





#### 234 south water

234 south water llc



### existing site





## site plan







#### lower level plan



234 South Water LLC

#### prak

### first floor plan



234 South Water LLC

#### pra

#### floor 3



234 South Water LLC

#### prak

#### floors 4-11



234 South Water LLC

#### pra

## original pittsburgh view





## New pittsburgh view





#### original entrance view





### New entrance view





#### original water street view



#### New water street view





#### river view





# bridge view





## riverwalk design



Cumaru Decking





# riverwalk lighting



Moon Lighting