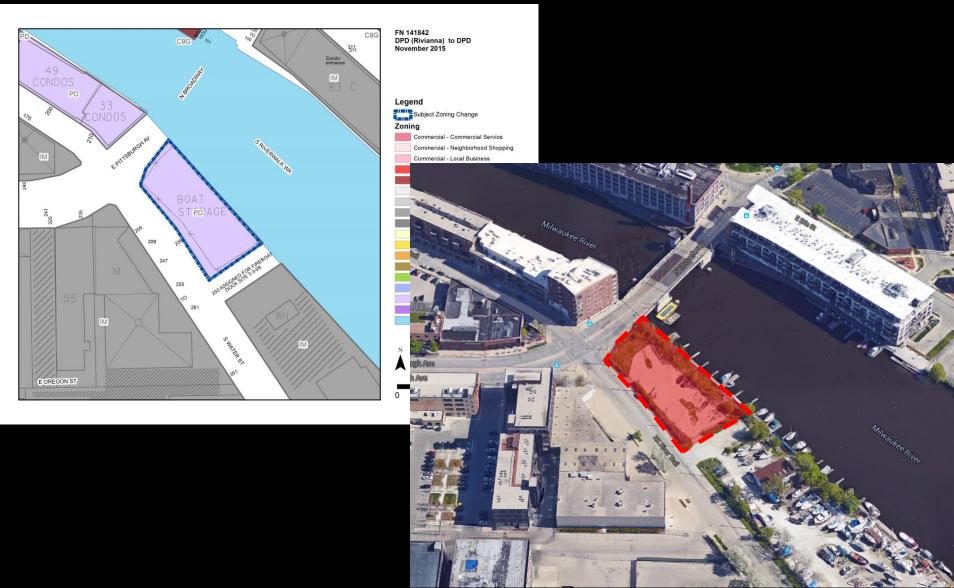

File No. 160470. Substitute resolution relating to a Minor Modification to a Detailed Planned Development located at 234 (f/k/a 236) South Water Street, on the east side of South Water Street, south of East Pittsburgh Avenue, in the 12<sup>th</sup> Aldermanic District.