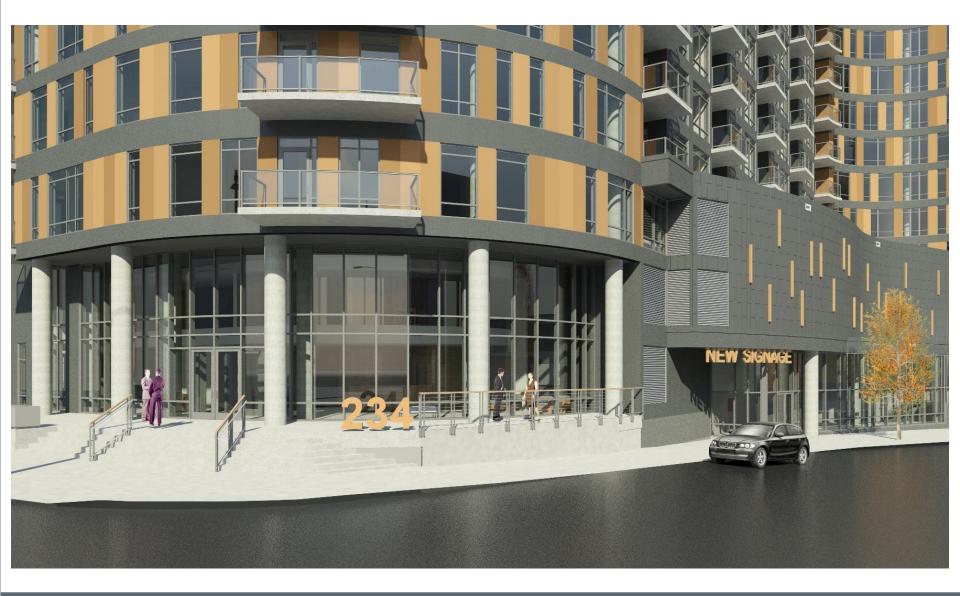

Planned Development located at 234 (f/k/a 236) South Water Street, on the east side of South Water Street, south of East Pittsburgh Avenue, in the 12<sup>th</sup> Aldermanic District.



#### File No. 160470. Site Context Photos



View from South Water Street and East Pittsburgh Avenue



View from North Broadway, looking south



View from South Water Street, looking north





#### 234 south water

234 south water llc



### existing site





## site plan







#### lower level plan



234 South Water LLC

#### prak

### first floor plan



234 South Water LLC

#### pra

#### floor 3



234 South Water LLC

#### prak

#### floors 4-11



234 South Water LLC

#### pra

## original pittsburgh view





## New pittsburgh view





#### original entrance view





### New entrance view





#### original water street view



#### New water street view





#### river view





# bridge view





## riverwalk design



Cumaru Decking





# riverwalk lighting



Moon Lighting