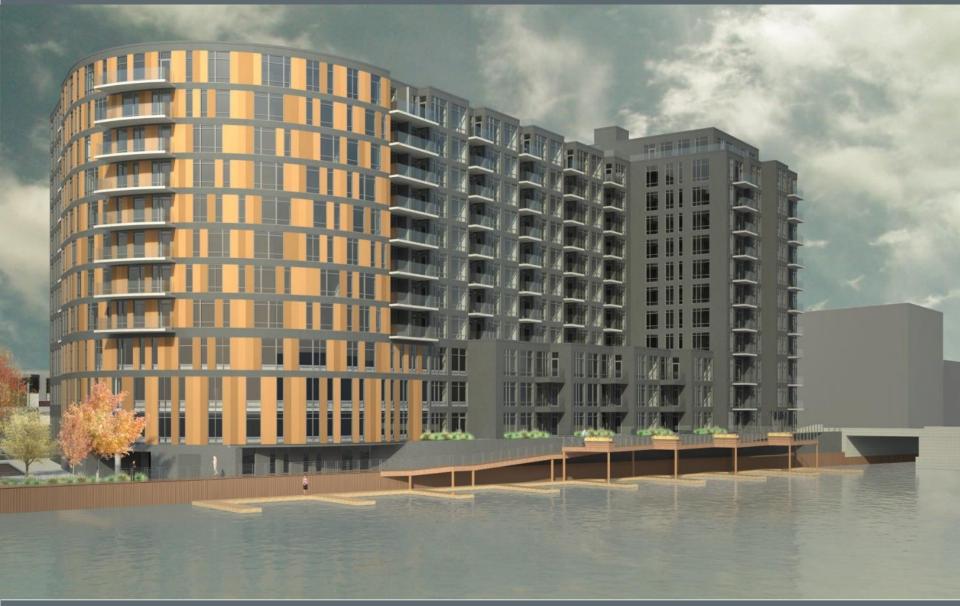

South Water Street, south of East Pittsburgh Avenue, in the 12<sup>th</sup> Aldermanic District.



#### File No. 160470. Site Context Photos



View from South Water Street and East Pittsburgh Avenue



View from North Broadway, looking south



View from South Water Street, looking north





#### 234 south water

234 south water llc



### existing site





## site plan







#### lower level plan



234 South Water LLC

#### prak

### first floor plan



234 South Water LLC

#### pra

#### floor 3



234 South Water LLC

#### prak

#### floors 4-11



234 South Water LLC

#### pra

## original pittsburgh view





## New pittsburgh view





#### original entrance view





### New entrance view





#### original water street view



#### New water street view





#### river view





# bridge view





## riverwalk design



Cumaru Decking





# riverwalk lighting



Moon Lighting