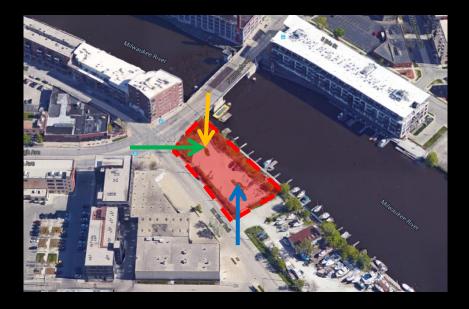

File No. 160470. Substitute resolution relating to a Minor Modification to a Detailed Planned Development located at 234 (f/k/a 236) South Water Street, on the east side of South Water Street, south of East Pittsburgh Avenue, in the 12<sup>th</sup> Aldermanic District.

### existing site