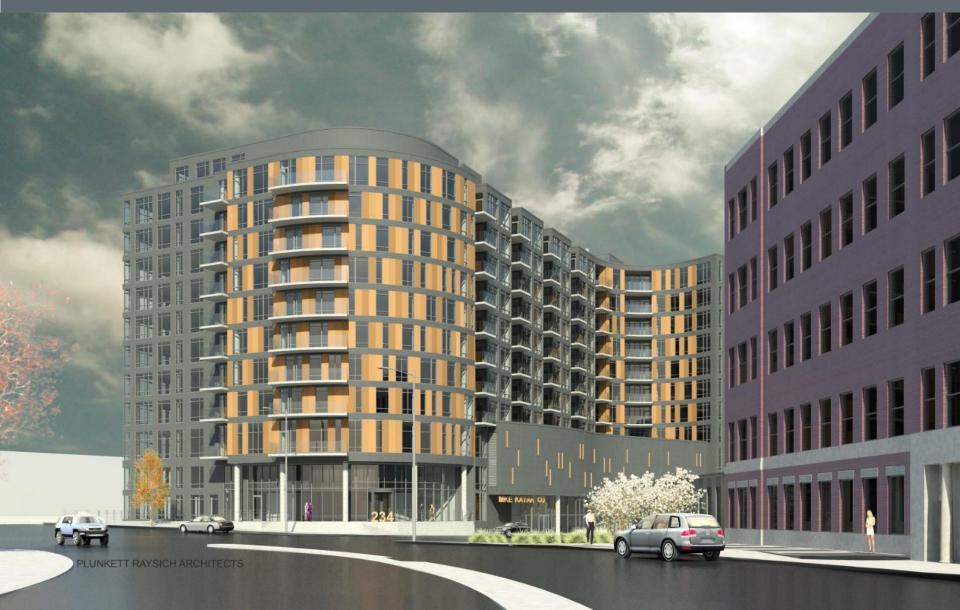

File No. 160470. Substitute resolution relating to a Minor Modification to a Detailed Planned Development located at 234 (f/k/a 236) South Water Street, on the east side of South Water Street, south of East Pittsburgh Avenue, in the 12<sup>th</sup> Aldermanic District.



#### File No. 160470. Site Context Photos



View from South Water Street and East Pittsburgh Avenue



View from North Broadway, looking south



View from South Water Street, looking north





#### 234 south water

234 south water llc



### existing site





## site plan







#### lower level plan



234 South Water LLC

#### prak

### first floor plan



234 South Water LLC

#### pra

#### floor 3



234 South Water LLC

#### prak

#### floors 4-11



234 South Water LLC

#### pra

## original pittsburgh view





## New pittsburgh view





#### original entrance view





### New entrance view





#### original water street view



#### New water street view





#### river view





# bridge view





## riverwalk design



Cumaru Decking





# riverwalk lighting



Moon Lighting