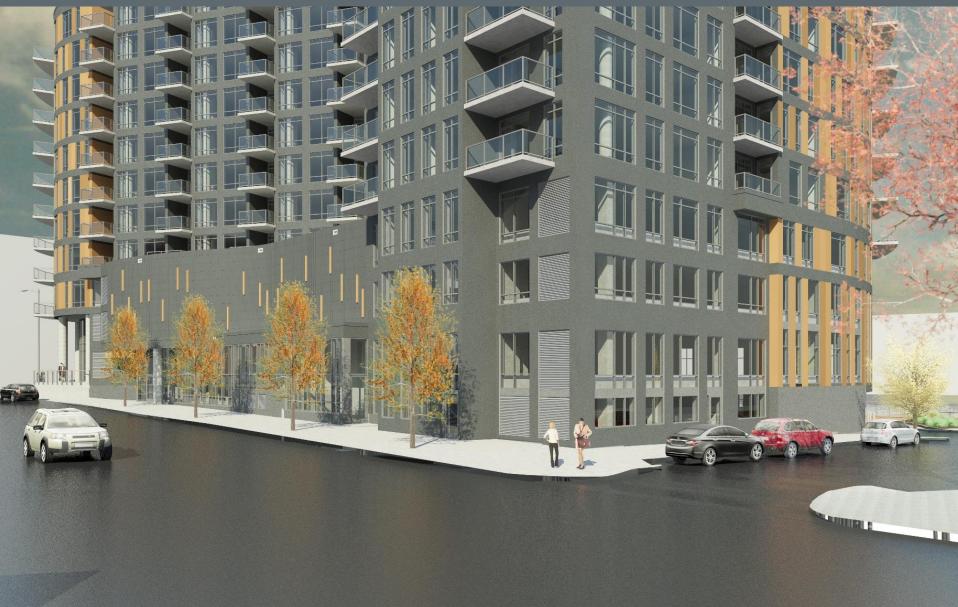

on the east side of South Water Street, south of East Pittsburgh Avenue, in the 12<sup>th</sup> Aldermanic District.



#### File No. 160470. Site Context Photos



View from South Water Street and East Pittsburgh Avenue



View from North Broadway, looking south



View from South Water Street, looking north





#### 234 south water

234 south water llc



### existing site





## site plan







#### lower level plan



234 South Water LLC

#### prak

### first floor plan



234 South Water LLC

#### pra

#### floor 3



234 South Water LLC

#### prak

#### floors 4-11



234 South Water LLC

#### pra

## original pittsburgh view





## New pittsburgh view





#### original entrance view





### New entrance view





#### original water street view



#### New water street view





#### river view





# bridge view





## riverwalk design



Cumaru Decking





# riverwalk lighting



Moon Lighting