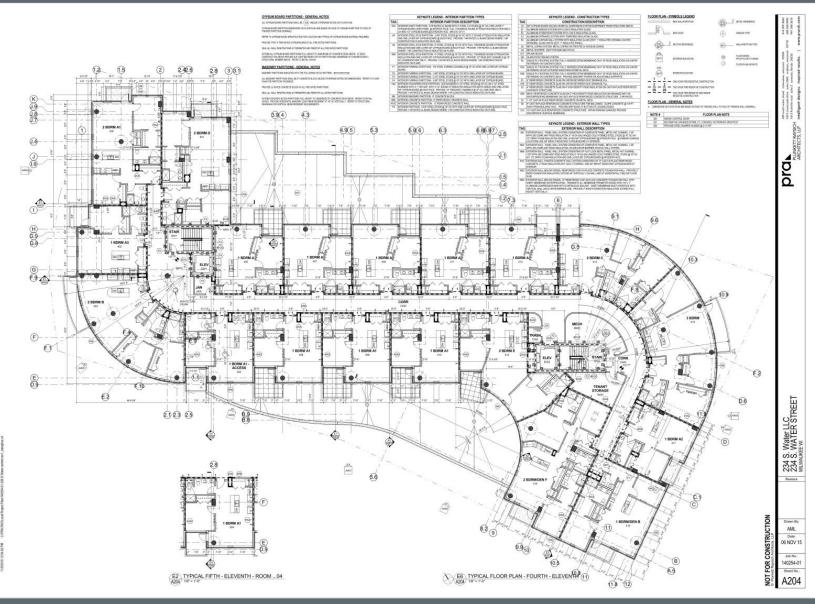

File No. 160470. Substitute resolution relating to a Minor Modification to a Detailed Planned Development located at 234 (f/k/a 236) South Water Street, on the east side of South Water Street, south of East Pittsburgh Avenue, in the 12<sup>th</sup> Aldermanic District.



#### File No. 160470. Site Context Photos



View from South Water Street and East Pittsburgh Avenue



View from North Broadway, looking south



View from South Water Street, looking north





#### 234 south water

234 south water llc



### existing site





## site plan







#### lower level plan



234 South Water LLC

#### prak

### first floor plan



234 South Water LLC

#### pra

#### floor 3



234 South Water LLC

#### prak

#### floors 4-11



234 South Water LLC

#### pra

## original pittsburgh view





## New pittsburgh view





#### original entrance view





### New entrance view





#### original water street view



#### New water street view





#### river view





# bridge view





## riverwalk design



Cumaru Decking





# riverwalk lighting



Moon Lighting