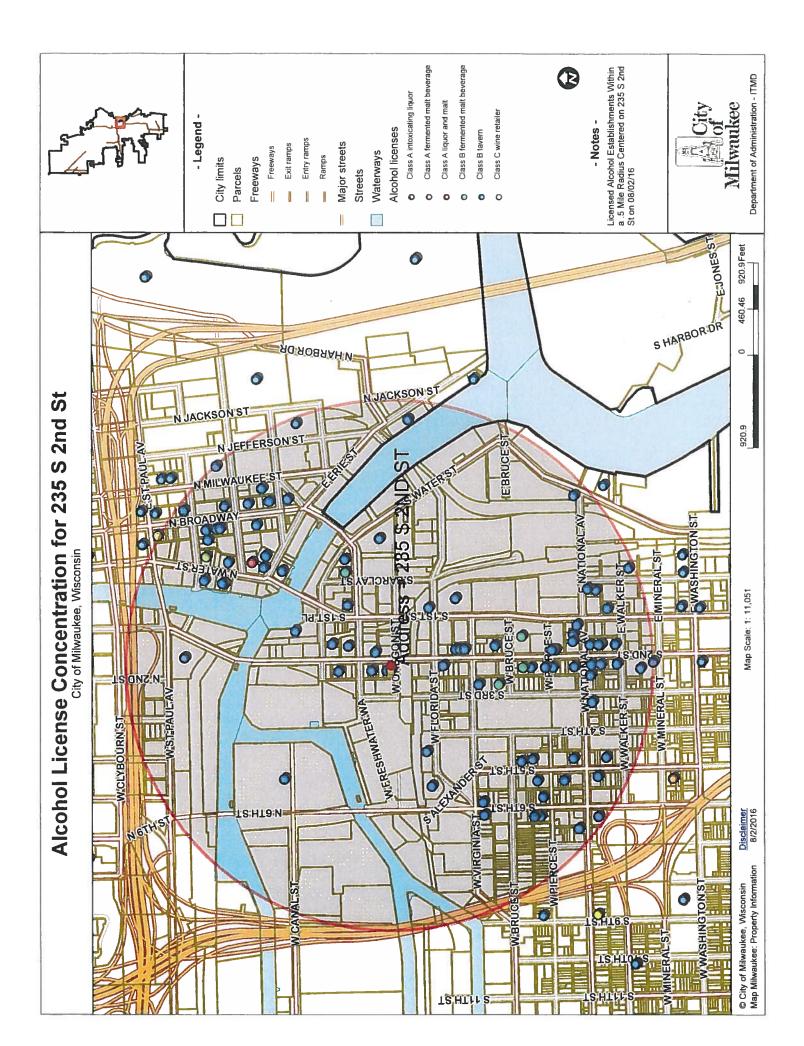

Class A Malt & Class A Liquor License Application ALI, Omar A, Agent QUALITY DISCOUNT at 738 W HISTORIC MITCHELL St

Please note this application may be recommended for denial based on fitness of the location due to concentration of alcohol beverage outlets in the area. If the application is denied for this reason, no other application for an alcohol beverage license for this location shall be recommended for approval by the Licenses Committee within three years of the date of denial unless the applicant has demonstrated a change of circumstances since the prior denial.