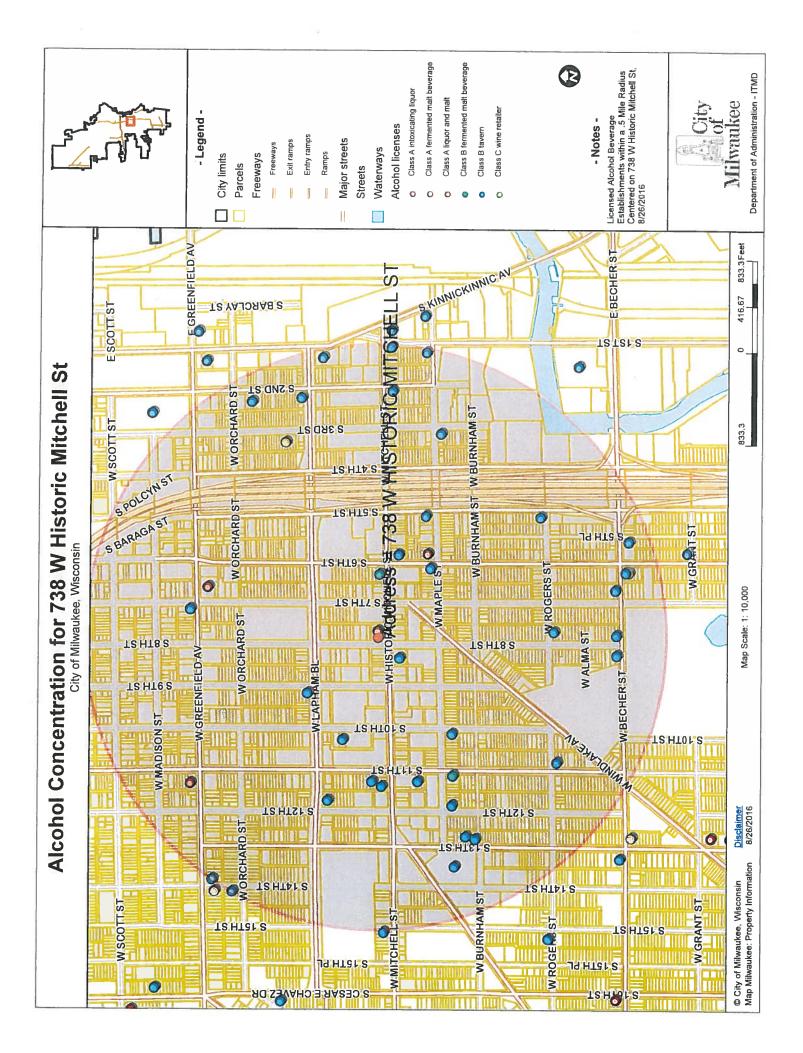

Class A Malt & Class A Liquor License Application ALI, Omar A, Agent QUALITY DISCOUNT at 738 W HISTORIC MITCHELL St

Please note this application may be recommended for denial based on fitness of the location due to concentration of alcohol beverage outlets in the area. If the application is denied for this reason, no other application for an alcohol beverage license for this location shall be recommended for approval by the Licenses Committee within three years of the date of denial unless the applicant has demonstrated a change of circumstances since the prior denial.