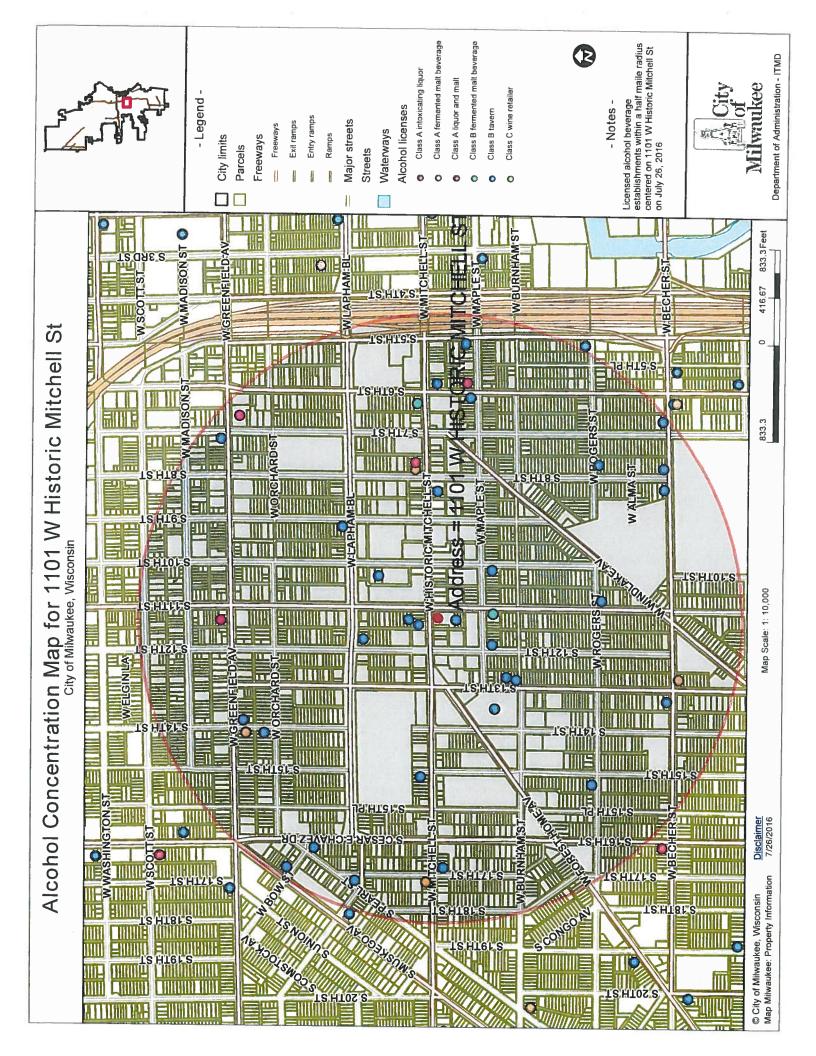

Class A Malt & Class A Liquor License Application ALI, Omar A, Agent QUALITY DISCOUNT at 738 W HISTORIC MITCHELL St

Please note this application may be recommended for denial based on fitness of the location due to concentration of alcohol beverage outlets in the area. If the application is denied for this reason, no other application for an alcohol beverage license for this location shall be recommended for approval by the Licenses Committee within three years of the date of denial unless the applicant has demonstrated a change of circumstances since the prior denial.