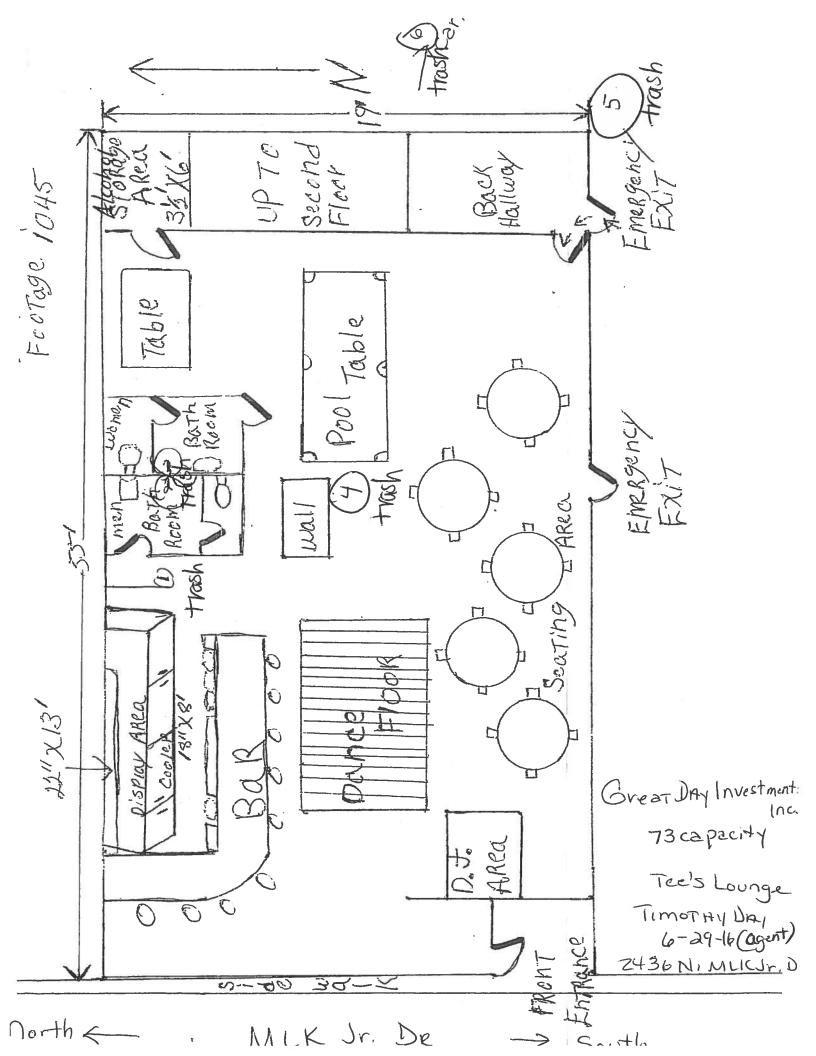

### **Interior Survey:**

- 27. What is the planned/posted capacity 73
- 28. What is the minimum number of employees that will be on premise 2
- 29. Is the storeowner willing to be a standing complainant regarding loitering? XYes No
  - a. If yes have them fill out the standing complaint form and give them two of the commercial signs XYes No
- 30. Is the interior of the location neat and clean?
- 31. Does an interior camera face the entrance/exit?
- ⊠Yes ⊡No □Yes ⊠No
- 32. Are emergency and non-emergency numbers posted near the phone? Yes No
- 33. Does the owner know how to contact their police district directly? Xes No
- a. Did you provide a district contact guide to the owner? Xes No Interior Comments:

### **ADDITIONAL COMMENTS/RECOMMENDATIONS:**

PO Harris advised Mr. Day to maintain an accurate head count during large events that could have him over capacity. He stated that he plans to utilize the deck area to control crowd size inside the bar area.