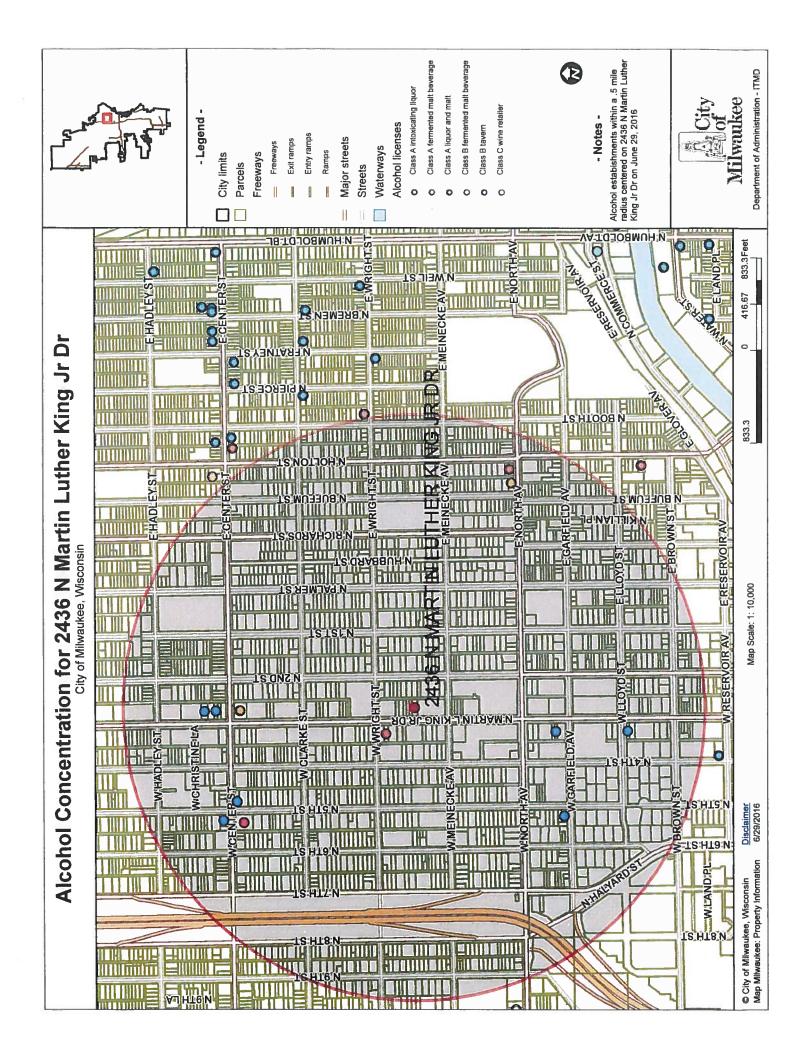

Class B Tavern, Food Dealer, and Public Entertainment Premises License Applications Requesting Disc Jockey, Jukebox, and 1 Pool Table DAY, Timothy, Agent Tee's Lounge at 2436 N MARTIN L KING JR DR

Please note this application may be recommended for denial based on fitness of the location due to concentration of alcohol beverage outlets in the area. If the application is denied for this reason, no other application for an alcohol beverage license for this location shall be recommended for approval by the Licenses Committee within three years of the date of denial unless the applicant has demonstrated a change of circumstances since the prior denial.