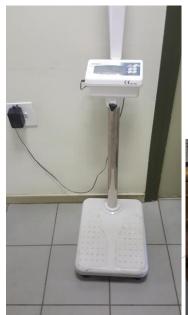

a delegation to the University of Zululand in uMhlathuze.
- October 2015.







## University of Wisconsin Milwaukee (UWM) and University of Zululand (UNIZULU) Relationship

Presenters in the LIS Education session on September 8, 2016 at the University of Zululand Department of Information Studies 17th annual conference,

L-R: Chiku Mnubi-Mchombu, PhD (UniZulu), Coordinator/Senior Documentarist, Human Rights and Documentation Centre, Faculty of Law, University of Namibia, Shana Ponelis, PhD (UP), Assistant Professor, School of Information Studies, University of Wisconsin-Milwaukee, and Jaya Raju, PhD (UKZN), Associate Professor and Head of the Library and Information Studies Centre, University of Cape Town.



## Medical Equipment Bill and Melinda Gates Foundation \$30,000. value











#### BUSINESS DELEGATION TO SOUTH AFRICA



8 businesses from Milwaukee and Chairperson of Sister Cities, Ald Joe Davis, Sr. attended a business delegation to South Africa in February 2016.

The delegation was supported by WEDC and M7.

The delegates visited 3 cities:
Johannesburg, Durban and
uMhlathuze. Businesses attended
a seminar/marketplace organized
by the Trade and Investment of
KwaZulu Natal and a business
dinner hosted by the Mayor of

## Richards Bay/ uMhlathuze | Naval Island









#### Shakaland









### Johannesburg/ Apartheid Museum









#### Melrose Arch









#### Soweto









#### Sandton



#### Milwaukee Business Owners





#### Pan-African Community Association

4063 N. 64<sup>th</sup> St. Unit A Milwaukee, WI 53216

Tel.: 414-442-5864-Fax: 414-535