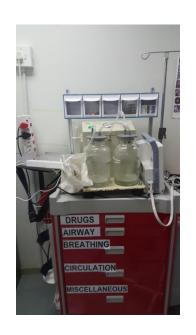

ke a delegation to the University of Zululand in uMhlathuze.
- October 2015.







## University of Wisconsin Milwaukee (UWM) and University of Zululand (UNIZULU) Relationship

Presenters in the LIS Education session on September 8, 2016 at the University of Zululand Department of Information Studies 17th annual conference,

L-R: Chiku Mnubi-Mchombu, PhD (UniZulu), Coordinator/Senior Documentarist, Human Rights and Documentation Centre, Faculty of Law, University of Namibia, Shana Ponelis, PhD (UP), Assistant Professor, School of Information Studies, University of Wisconsin-Milwaukee, and Jaya Raju, PhD (UKZN), Associate Professor and Head of the Library and Information Studies Centre, University of Cape Town.



## Medical Equipment Bill and Melinda Gates Foundation \$30,000. value











#### BUSINESS DELEGATION TO SOUTH AFRICA



8 businesses from Milwaukee and Chairperson of Sister Cities, Ald Joe Davis, Sr. attended a business delegation to South Africa in February 2016.

The delegation was supported by WEDC and M7.

The delegates visited 3 cities:
Johannesburg, Durban and
uMhlathuze. Businesses attended
a seminar/marketplace organized
by the Trade and Investment of
KwaZulu Natal and a business
dinner hosted by the Mayor of

## Richards Bay/ uMhlathuze | Naval Island









#### Shakaland









### Johannesburg/ Apartheid Museum









#### Melrose Arch









#### Soweto









#### Sandton



#### Milwaukee Business Owners





#### Pan-African Community Association

4063 N. 64<sup>th</sup> St. Unit A Milwaukee, WI 53216

Tel.: 414-442-5864-Fax: 414-5