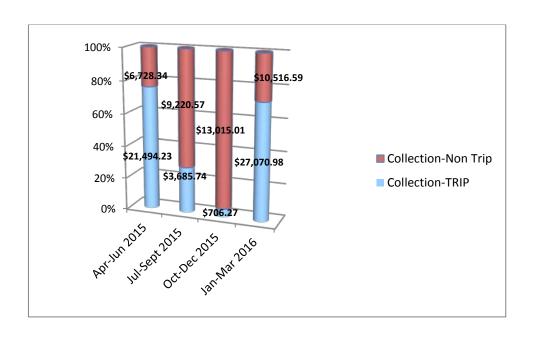

| Quarter      | Collection- | TRIP       | Collection- | Collection- | Total         |
|--------------|-------------|------------|-------------|-------------|---------------|
|              | TRIP        | Collect As | Other       | Total       | Collection As |
|              |             | % of Total |             |             | % of Qtr      |
|              |             | Collect    |             |             | Write-off     |
| Apr-Jun 2015 | \$21,494.23 | 76.2       | \$6,728.34  | \$28,222.57 | 91.3          |
| Jul-Sep 2015 | \$3,685.74  | 28.5       | \$9,220.57  | \$12,906.31 | 25.5          |
| Oct-Dec 2015 | \$706.27    | 5.1        | \$13,015.01 | \$13,721.28 | 22.2          |
| Jan-Mar 2016 | \$27,070.98 | 72         | \$10,516.59 | \$37,587.57 | 61.0          |