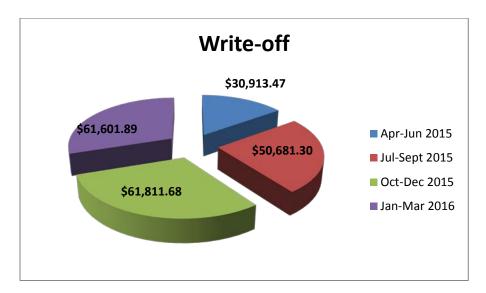

## WRITE-OFF/COLLECTION ANALYSIS APRIL 2015 TO MARCH 2016

| Collection   | Write-off    | Collection  |  |
|--------------|--------------|-------------|--|
| Total Last 4 | Total Last 4 | % of Write- |  |
| Quarters     | Quarters     | off         |  |
| \$92,437.73  | \$205,008.34 | 45%         |  |