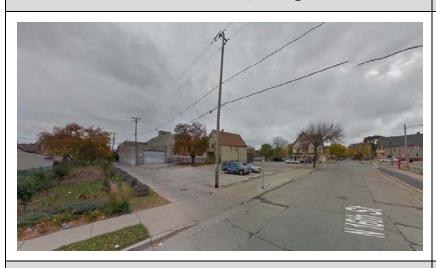

## EXHIBIT B - PICTURES OF THE SITE & SURROUNDING CONTEXT

Northwest corner of the site, looking southeast

Southeast corner of the site looking northwest

Northeast corner of the site looking southwest

East face of the existing building, looking southwest on N. 15th Street