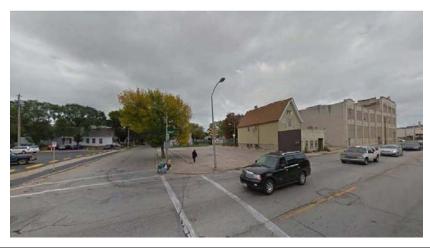

## EXHIBIT B - PICTURES OF THE SITE & SURROUNDING CONTEXT

Northwest corner of the site, looking southeast

Southeast corner of the site looking northwest

Northeast corner of the site looking southwest

East face of the existing building, looking southwest on N. 15th Street

East face of the existing building, looking west on N. 15th Street

South face of the existing building, looking northwest on N.15<sup>th</sup> Street and W. North Avenue

East face of the existing building, looking west on N. 15th Street