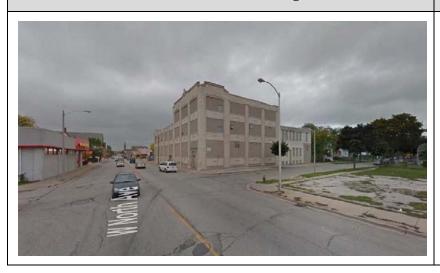

East face of the existing building, looking northwest on N. 15th Street

South face of the existing building, looking north on W. North Avenue

| East face of the existing building, |
|-------------------------------------|
| looking southwest on N. 15th Street |

South face of the existing building, looking northwest on W. North Avenue

South face of the existing building, looking northeast on W. North Avenue

West face of the existing building, looking east on N. 16th Street