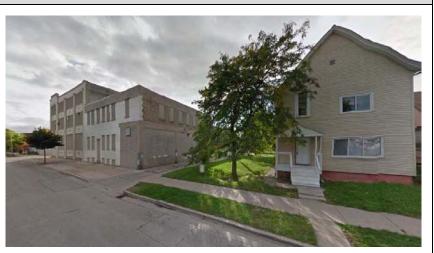

South face of the existing building, looking northwest on W. North Avenue

South face of the existing building, looking northeast on W. North Avenue

West face of the existing building, looking east on N. 16th Street

West face of the existing building, looking southeast on the alley between N. 15th and N. 16th Streets

North face of the existing building, looking southeast on the alley