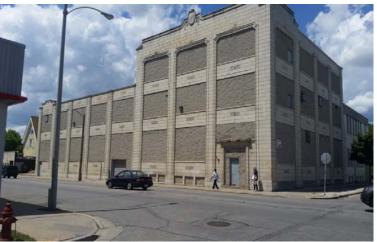

East face of the existing building, looking west on N. 15th Street

South face of the existing building, looking northwest on N.15<sup>th</sup> Street and W. North Avenue

East face of the existing building, looking west on N. 15th Street