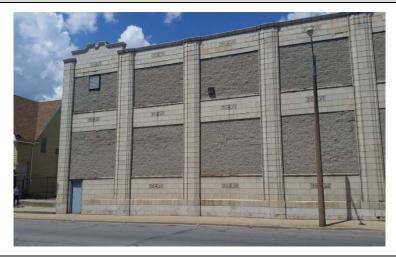

East face of the existing building, looking west on N. 15th Street

South face of the existing building, looking northwest on N.15<sup>th</sup> Street and W. North Avenue

East face of the existing building, looking west on N. 15th Street