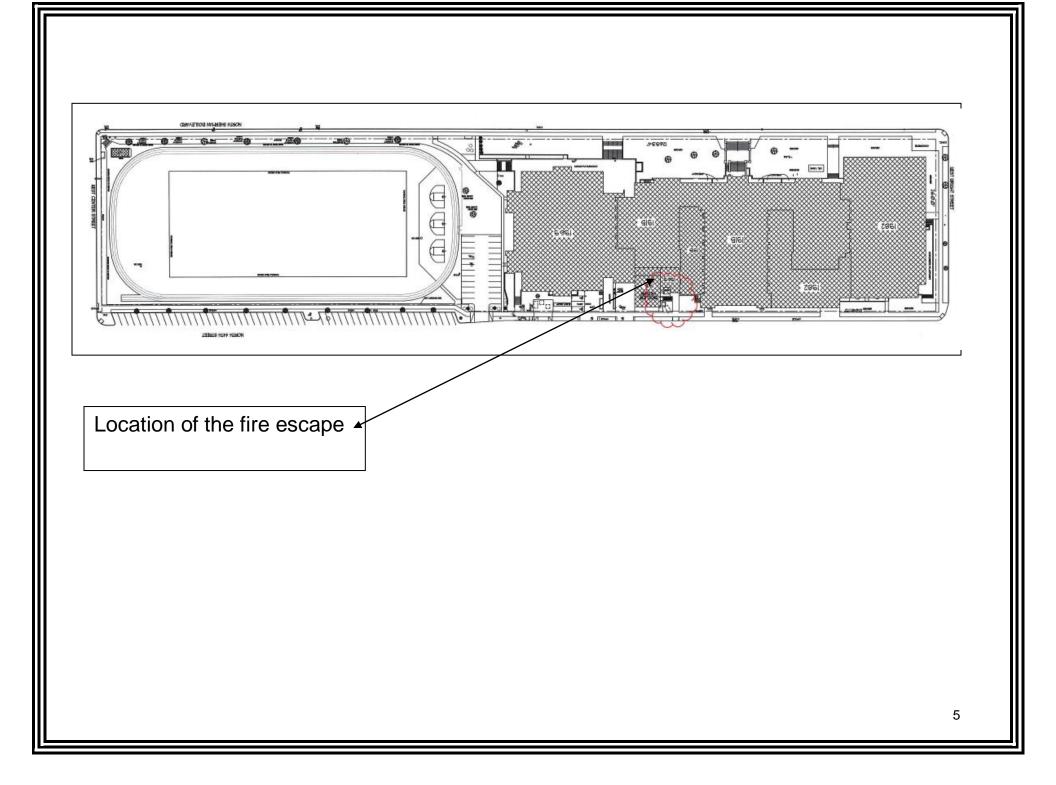

## **Property**

2525 N. SHERMAN BL. Sherman Boulevard Historic District (Washington High School) **Description of work** The current fire escape is located on the 44th Street side of Washington High School. It is a metal utilitarian structure and will be replaced with a similar looking metal utilitarian structure. 8/29/2016 PTS ID 113252 COA Replace Fire Escape