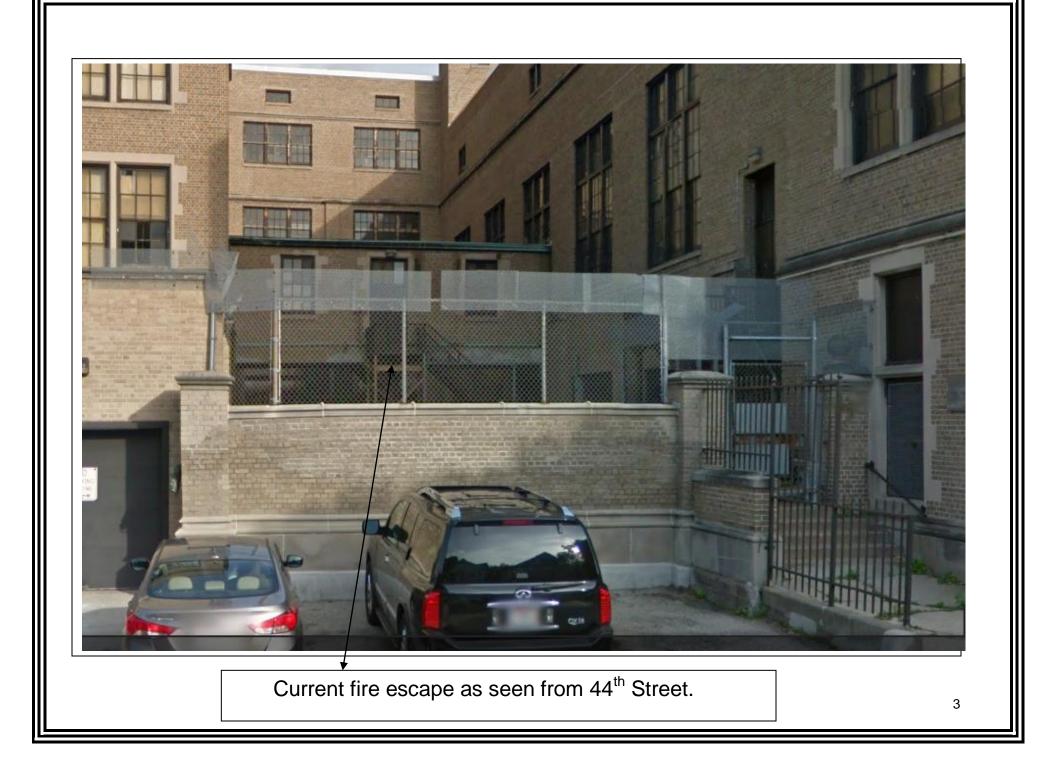

## **Property**

2525 N. SHERMAN BL. Sherman Boulevard Historic District (Washington High School) **Description of work** The current fire escape is located on the 44th Street side of Washington High School. It is a metal utilitarian structure and will be replaced with a similar looking metal utilitarian structure. 8/29/2016 PTS ID 113252 COA Replace Fire Escape