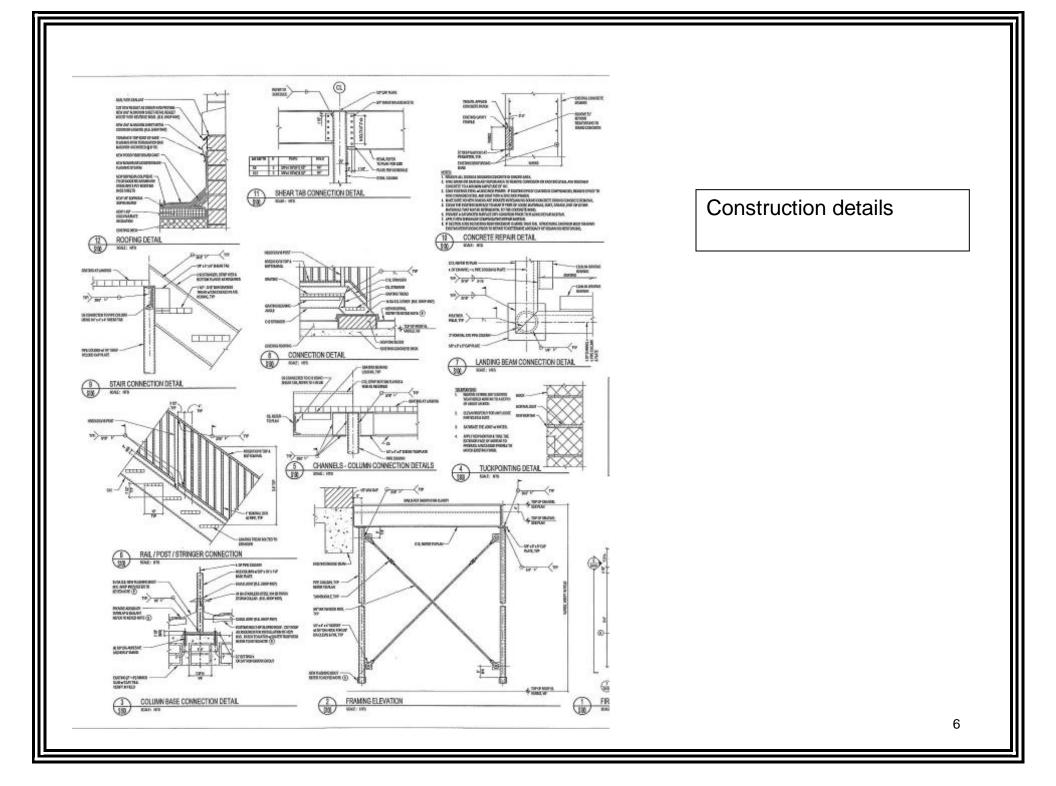

## **Property**

2525 N. SHERMAN BL. Sherman Boulevard Historic District (Washington High School) **Description of work** The current fire escape is located on the 44th Street side of Washington High School. It is a metal utilitarian structure and will be replaced with a similar looking metal utilitarian structure. 8/29/2016 PTS ID 113252 COA Replace Fire Escape