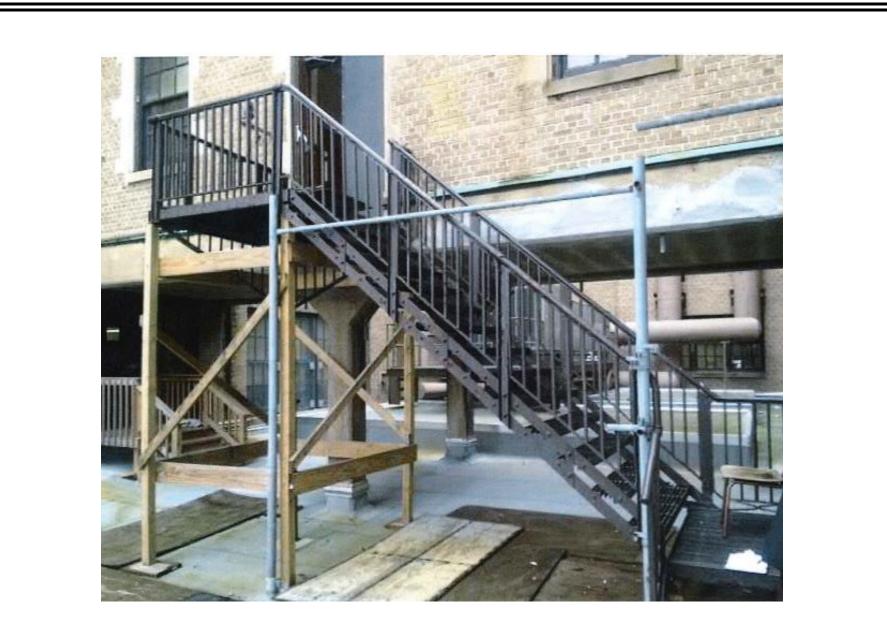

## **Property**

2525 N. SHERMAN BL. Sherman Boulevard Historic District (Washington High School) **Description of work** The current fire escape is located on the 44th Street side of Washington High School. It is a metal utilitarian structure and will be replaced with a similar looking metal utilitarian structure. 8/29/2016 PTS ID 113252 COA Replace Fire Escape