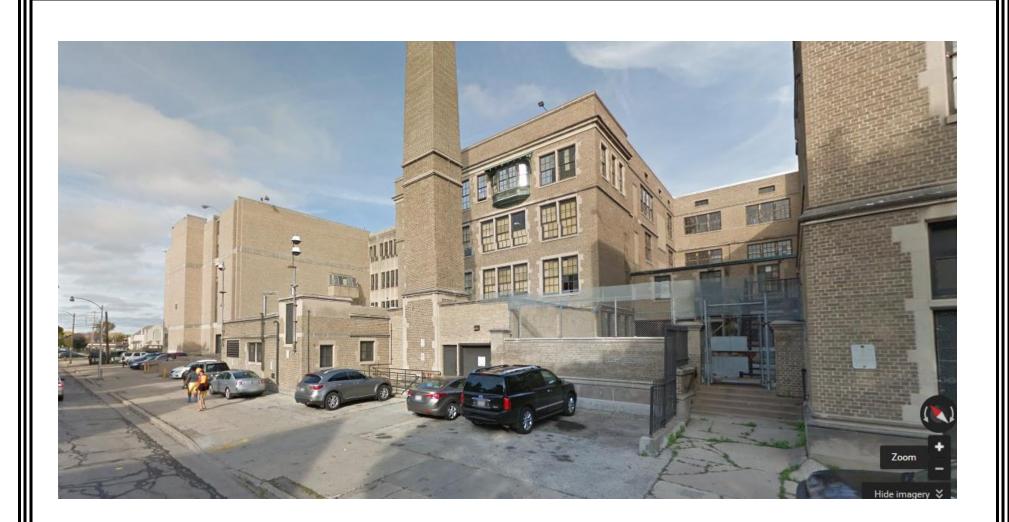

## **Property**

2525 N. SHERMAN BL. Sherman Boulevard Historic District (Washington High School) **Description of work** The current fire escape is located on the 44th Street side of Washington High School. It is a metal utilitarian structure and will be replaced with a similar looking metal utilitarian structure. 8/29/2016 PTS ID 113252 COA Replace Fire Escape

Carlo Satal

City of Milwaukee Historic Preservation Staff Copies to: Development Center, Ald. Russell Stamper II, Contractor, Inspector Bob McInnes (286-2518)

View of portion of Washington High School from 44<sup>th</sup> Street.