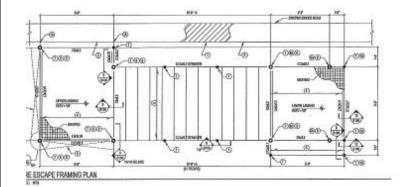

## **Property**

2525 N. SHERMAN BL. Sherman Boulevard Historic District (Washington High School) **Description of work** The current fire escape is located on the 44th Street side of Washington High School. It is a metal utilitarian structure and will be replaced with a similar looking metal utilitarian structure. 8/29/2016 PTS ID 113252 COA Replace Fire Escape