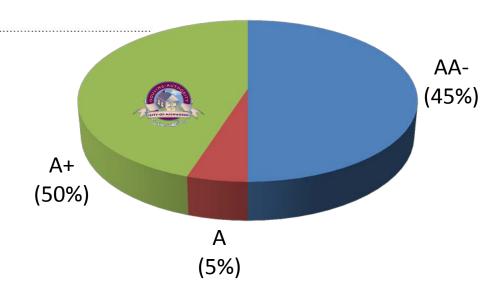

#### **RatingsDirect®**

#### Milwaukee Housing Authority; General Obligation

| Credit Profile                       |                            |     |  |
|--------------------------------------|----------------------------|-----|--|
| ICR                                  |                            |     |  |
| Long Term Rating                     | A+/Stable                  | New |  |
| Credit Profile                       |                            |     |  |
|                                      | gar 2015 AB dua 07/01/2025 |     |  |
| US\$18.874 mil multifam hsg rev bnds | ser 2015 AB due 07/01/2035 |     |  |
| Long Term Rating                     | A+/Stable                  | New |  |

#### Milwaukee Housing Authority; General Obligation

| Credit Profile                       |                              |     |  |
|--------------------------------------|------------------------------|-----|--|
| ICR                                  |                              |     |  |
| Long Term Rating                     | A+/Stable                    | New |  |
| Credit Profile                       |                              |     |  |
| Credit Profile                       | age 2015 A.D. due 07/01/2025 |     |  |
| US\$18.874 mil multifam hsg rev bnds |                              |     |  |
| Long Term Rating                     | A+/Stable                    | New |  |

#### RatingsDirect®

S&P Ratings of Social Housing Providers