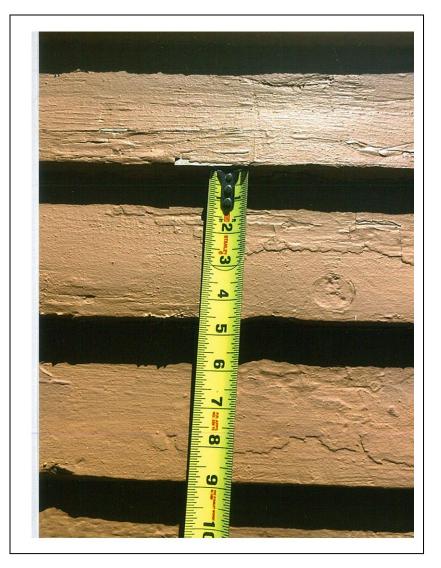

- 1) New cedar clapboards will be installed matching the 4-1/2 inch lap currently on the house.
- 2) New roofing will be installed. Roofing can be 3-tab or dimensional shingles, in a color that resembles weathered wood. No black or light color shingles are allowed. Gutters will be half-round.