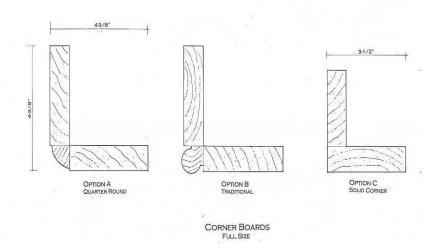

House as it appears today. Window tops will match the design as shown above.

Clapboards will be replaced with new cedar siding. Corner boards can be built according to one of the designs below.

Note 2-over-2 sash. Window tops should be crowned with moldings that will shed water as shown below.