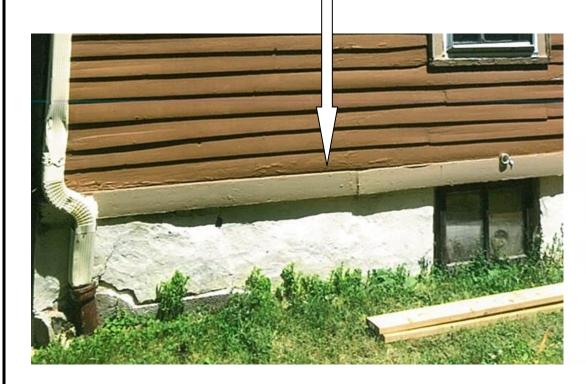

- 3) New wood sash windows will be installed. The windows at the lower front feature arched one-over-one sash. Side windows feature rectangular 2-over-two sash. They will match the dimensions of the originals and fit the openings. Windows at the upper front feature gabled pediments and will be retained but returned to historic character.
- 5) The new front door will match the original as shown attached.
- 6) It appears that the water table has been removed in prior remodelings. It should be reconstructed as shown attached.

House as it appears today. Window tops will match the design as shown above.

Clapboards will be replaced with new cedar siding. Corner boards can be built according to one of the designs below.

Note 2-over-2 sash. Window tops should be crowned with moldings that will shed water as shown below.

Water table will be added to help shed water

Rear structure that enclosed porch as of mid-June 2016.

After the rear structure was removed. A separate COA will be issued for the rear elevation after drawings are submitted for closing up the upper doorway and building a new porch at the first story.