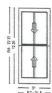

- 3) New wood sash windows will be installed. The windows at the lower front feature arched one-over-one sash. Side windows feature rectangular 2-over-two sash. They will match the dimensions of the originals and fit the openings. Windows at the upper front feature gabled pediments and will be retained but returned to historic character.
- 5) The new front door will match the original as shown attached.
- 6) It appears that the water table has been removed in prior remodelings. It should be reconstructed as shown attached.

City of Milwaukee Historic Preservation Staff

Carle Latal

Copies to: Development Center, Ald. Milele Coggs, Contractor, Inspector Peter Schwartz (286-2537)

The condition of the house in the early 1980s.

The front door with transom was original until the 1980s and has been replaced. It is the intent to install a new wood door. The door will match this original and the transom will be retained.