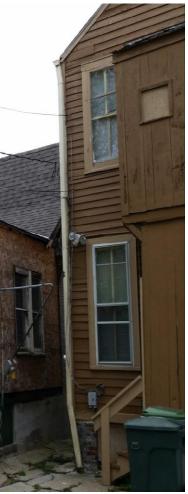

House as it appears today. Window tops will match the design as shown above.

Clapboards will be replaced with new cedar siding. Corner boards can be built according to one of the designs below.

Note 2-over-2 sash. Window tops should be crowned with moldings that will shed water as shown below.