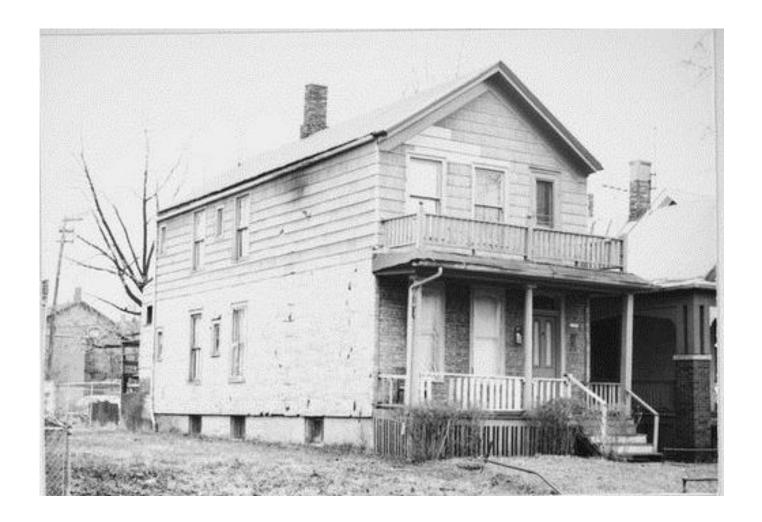

City of Milwaukee Historic Preservation Staff

Carle Latal

Copies to: Development Center, Ald. Milele Coggs, Contractor, Inspector Peter Schwartz (286-2537)

The condition of the house in the early 1980s.

The front door with transom was original until the 1980s and has been replaced. It is the intent to install a new wood door. The door will match this original and the transom will be retained.

House as it appears today. Window tops will match the design as shown above.

Clapboards will be replaced with new cedar siding. Corner boards can be built according to one of the designs below.

Note 2-over-2 sash. Window tops should be crowned with moldings that will shed water as shown below.

Water table will be added to help shed water

Rear structure that enclosed porch as of mid-June 2016.

After the rear structure was removed. A separate COA will be issued for the rear elevation after drawings are submitted for closing up the upper doorway and building a new porch at the first story.