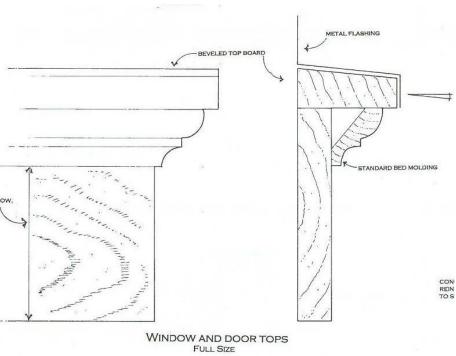

- 3) New wood sash windows will be installed. The windows at the lower front feature arched one-over-one sash. Side windows feature rectangular 2-over-two sash. They will match the dimensions of the originals and fit the openings. Windows at the upper front feature gabled pediments and will be retained but returned to historic character.
- 5) The new front door will match the original as shown attached.
- 6) It appears that the water table has been removed in prior remodelings. It should be reconstructed as shown attached.

House as it appears today. Window tops will match the design as shown above.

Clapboards will be replaced with new cedar siding. Corner boards can be built according to one of the designs below.

Note 2-over-2 sash. Window tops should be crowned with moldings that will shed water as shown below.