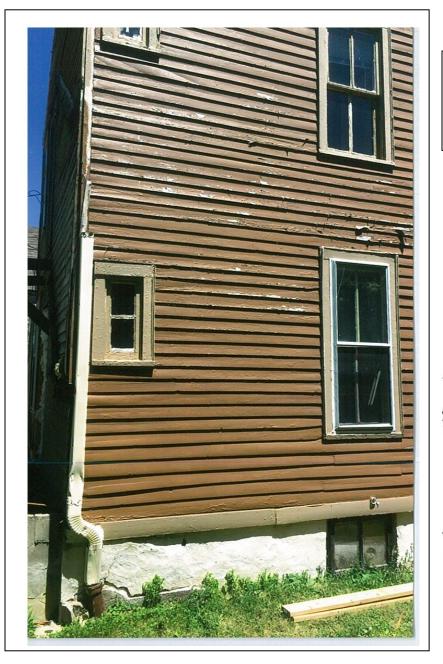

- 1) New cedar clapboards will be installed matching the 4-1/2 inch lap currently on the house.
- 2) New roofing will be installed. Roofing can be 3-tab or dimensional shingles, in a color that resembles weathered wood. No black or light color shingles are allowed. Gutters will be half-round.

New clapboards will have same exposure as the originals.

WINDOWS DOORS

Semco Windows & Doors

PO Box 378 Merrill, WI 54452

Phone: (800) 933-2206 Fax: (800) 456-2206

Dealer QUOTATION

Quote Not Certified

www.semcowindows.com