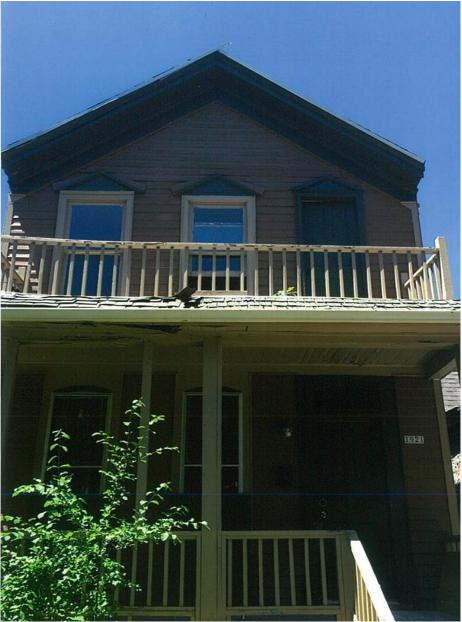

House as it appears today. Window tops will match the design as shown above.

Clapboards will be replaced with new cedar siding. Corner boards can be built according to one of the designs below.

Note 2-over-2 sash. Window tops should be crowned with moldings that will shed water as shown below.