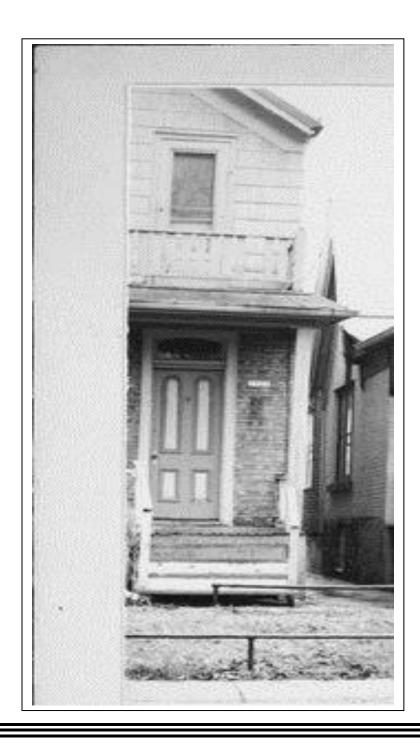

- 3) New wood sash windows will be installed. The windows at the lower front feature arched one-over-one sash. Side windows feature rectangular 2-over-two sash. They will match the dimensions of the originals and fit the openings. Windows at the upper front feature gabled pediments and will be retained but returned to historic character.
- 5) The new front door will match the original as shown attached.
- 6) It appears that the water table has been removed in prior remodelings. It should be reconstructed as shown attached.

City of Milwaukee Historic Preservation Staff

Carle Latal

Copies to: Development Center, Ald. Milele Coggs, Contractor, Inspector Peter Schwartz (286-2537)

The condition of the house in the early 1980s.

The front door with transom was original until the 1980s and has been replaced. It is the intent to install a new wood door. The door will match this original and the transom will be retained.