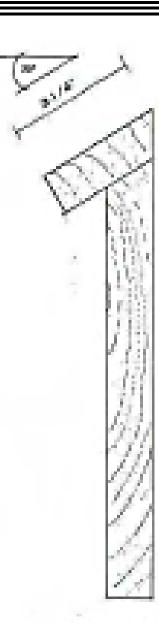

- 3) New wood sash windows will be installed. The windows at the lower front feature arched one-over-one sash. Side windows feature rectangular 2-over-two sash. They will match the dimensions of the originals and fit the openings. Windows at the upper front feature gabled pediments and will be retained but returned to historic character.
- 5) The new front door will match the original as shown attached.
- 6) It appears that the water table has been removed in prior remodelings. It should be reconstructed as shown attached.

House as it appears today. Window tops will match the design as shown above.

Clapboards will be replaced with new cedar siding. Corner boards can be built according to one of the designs below.

Note 2-over-2 sash. Window tops should be crowned with moldings that will shed water as shown below.

Water table will be added to help shed water

Rear structure that enclosed porch as of mid-June 2016.

After the rear structure was removed. A separate COA will be issued for the rear elevation after drawings are submitted for closing up the upper doorway and building a new porch at the first story.