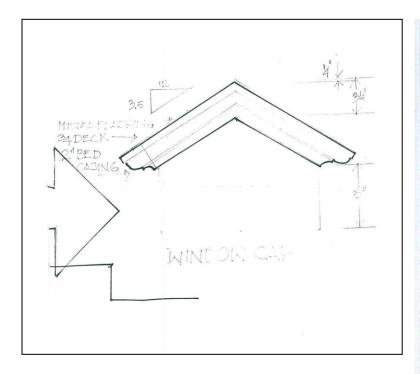

- 3) New wood sash windows will be installed. The windows at the lower front feature arched one-over-one sash. Side windows feature rectangular 2-over-two sash. They will match the dimensions of the originals and fit the openings. Windows at the upper front feature gabled pediments and will be retained but returned to historic character.
- 5) The new front door will match the original as shown attached.
- 6) It appears that the water table has been removed in prior remodelings. It should be reconstructed as shown attached.

House as it appears today. Window tops will match the design as shown above.

Clapboards will be replaced with new cedar siding. Corner boards can be built according to one of the designs below.

Note 2-over-2 sash. Window tops should be crowned with moldings that will shed water as shown below.