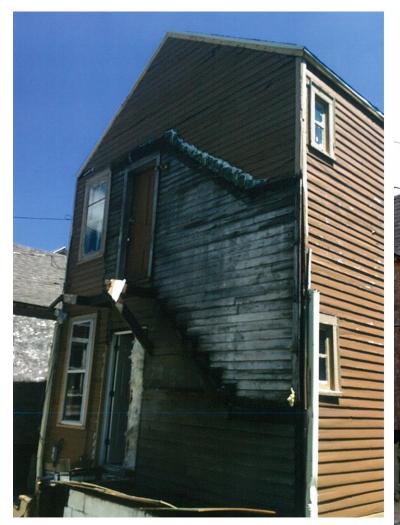

City of Milwaukee Historic Preservation Staff

Carle Latal

Copies to: Development Center, Ald. Milele Coggs, Contractor, Inspector Peter Schwartz (286-2537)

The condition of the house in the early 1980s.

The front door with transom was original until the 1980s and has been replaced. It is the intent to install a new wood door. The door will match this original and the transom will be retained.