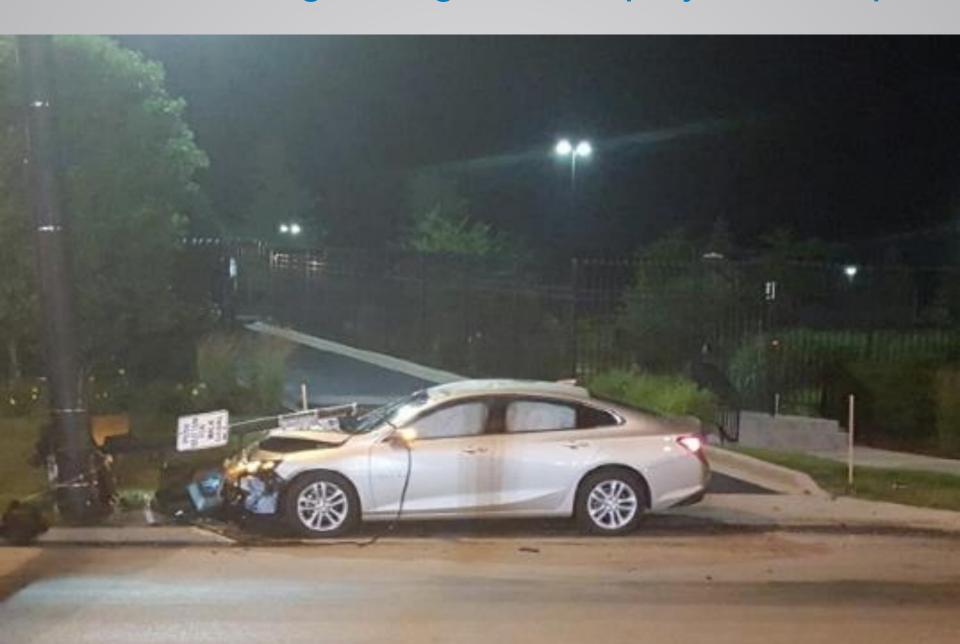

#### Industrial Road presents

- Safety issue for 1200+ current employees
- Obstacle to investing in new \$60 million headquarters building and adding 800 more jobs

Street closure critical to our planning