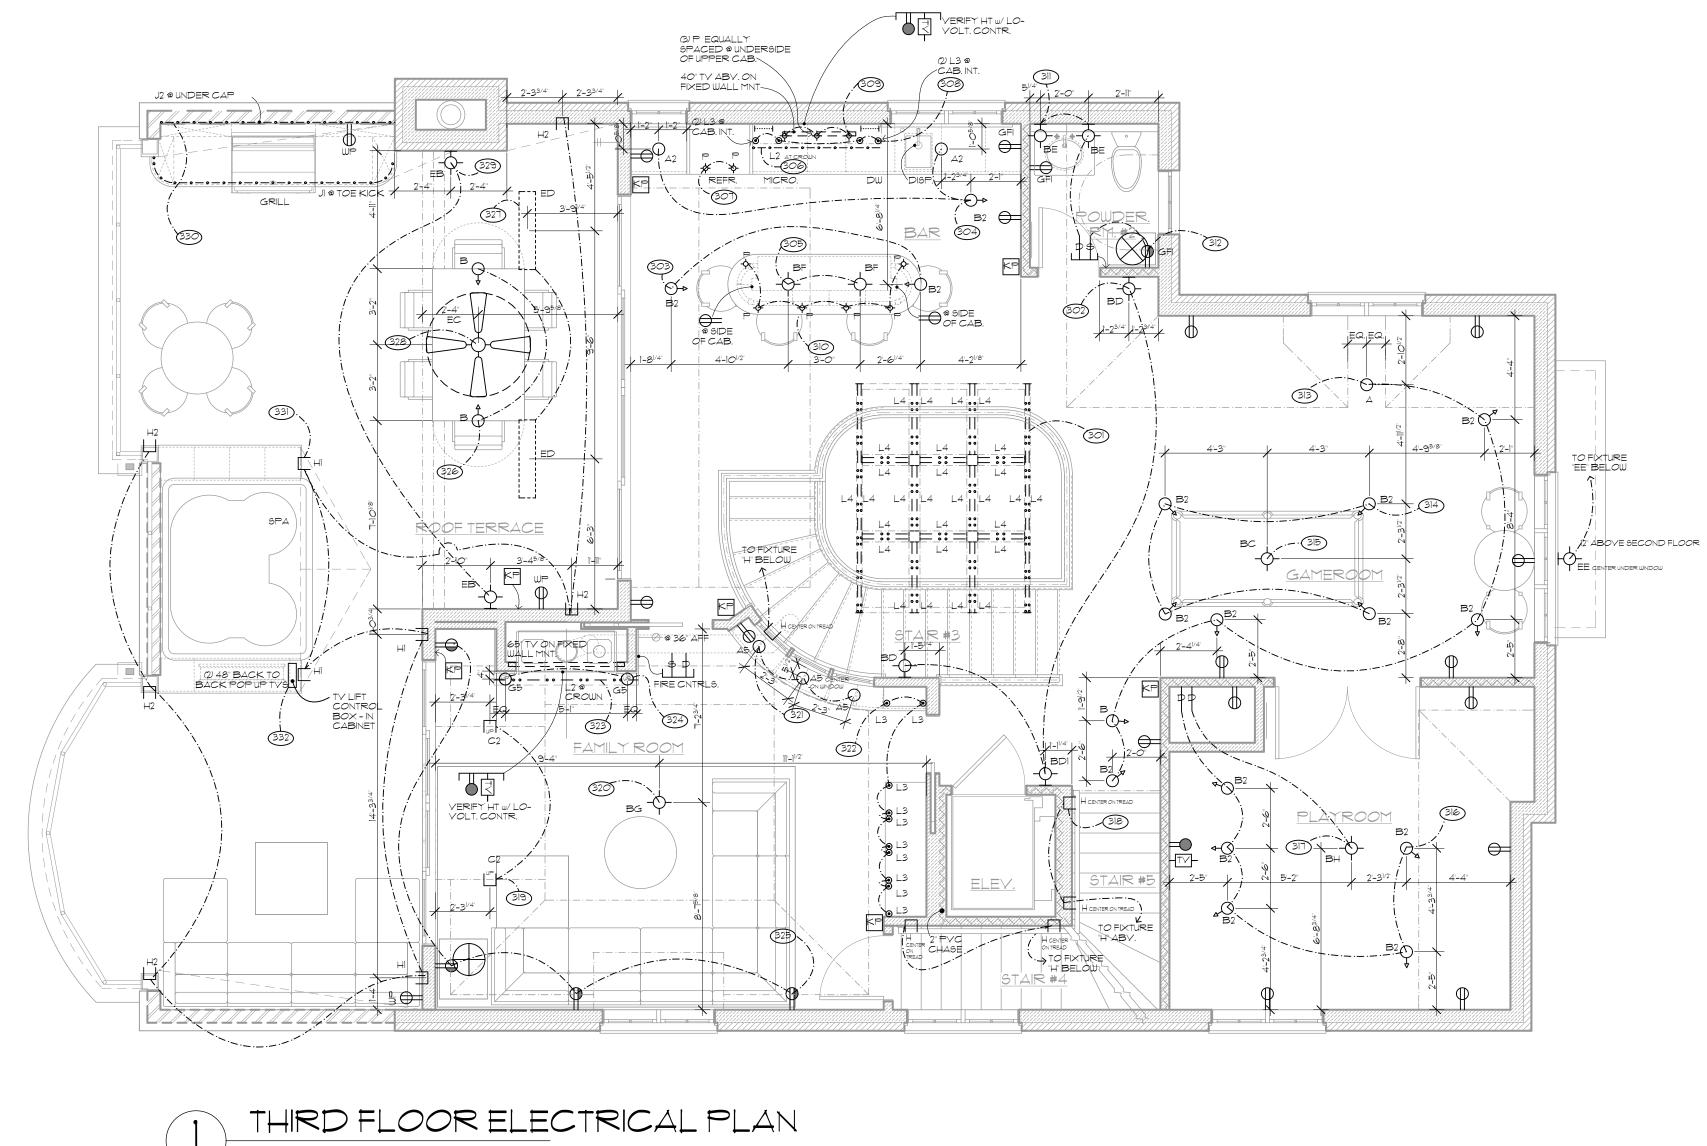

SCALE: 1/4" = 1'-0"

## ELECTRICAL KEY

| LIGHT F                        | =IXTURE                                                                                         | CIRCUITRY                                                                                                                                              | POWER                                                                                                                                                |                                                                                                                            |  |
|--------------------------------|-------------------------------------------------------------------------------------------------|--------------------------------------------------------------------------------------------------------------------------------------------------------|------------------------------------------------------------------------------------------------------------------------------------------------------|----------------------------------------------------------------------------------------------------------------------------|--|
| -[=]-                          | CEILING MOUNTED EXHAUST FAN                                                                     | SINGLE POLE SWITCH                                                                                                                                     | $-\ominus$                                                                                                                                           | SINGLE RECEPTAC                                                                                                            |  |
|                                | CEILING MOUNTED EXHAUST<br>FAN + LIGHT<br>WALL MOUNTED EXHAUST FAN<br>PUCK LIGHT                | S <sup>4</sup> FOUR WAY SWITCH                                                                                                                         | ₩<br>₩                                                                                                                                               | DUPLEX RECEPTA<br>WEATHER RATED D<br>RECEPTACLE<br>GFI PROTECTED<br>WEATHERPROOF B<br>and/or BEZEL                         |  |
| O<br>پې                        | RECESSED DOWNLIGHT<br>FIBER OPTIC END EMITTER                                                   | 5 DOOR JAMB SWITCH                                                                                                                                     |                                                                                                                                                      | DUPLEX RECEPTA<br>GFI PROTECTED                                                                                            |  |
|                                | WALL WASH<br>(shading indicates lighted face)                                                   | DIMMER SWITCH<br>SINGLE POLE                                                                                                                           | €                                                                                                                                                    | 220V RECEPTACL                                                                                                             |  |
| ©                              | RECESSED INFLOOR UPLIGHT                                                                        |                                                                                                                                                        | -                                                                                                                                                    | DUPLEX RECEPTA<br>SWITCHED                                                                                                 |  |
| Ô                              | ADJUGTABLE ACCENT<br>RECESSED FIXTURE                                                           | 4 DIMMER SWITCH<br>FOUR WAY                                                                                                                            | (                                                                                                                                                    | DUPLEX OUTLET<br>FLOOR MOUNT                                                                                               |  |
| - <b>○</b> -<br>  - <b>◎</b> - | CEILING MOUNTED LIGHT<br>SURFACE MOUNTED GROUND LIGHT                                           | FOUR WAY<br>LIGHT CONTROL<br>PANEL                                                                                                                     | $\bigcirc$                                                                                                                                           | DUPLEX OUTLET<br>FLOOR MOUNT<br>SWITCHED                                                                                   |  |
| -<br>                          | WALL MOUNTED LIGHT                                                                              | MAIN POWER<br>DISTRIBUTION PANEL                                                                                                                       |                                                                                                                                                      | DUPLEX RECEPTA<br>PAIRED ONE BOX                                                                                           |  |
| •<br>•<br>·                    | WALL MOUNTED ADJUSTABLE<br>ACCENT LIGHT<br>VERTICAL STRIP LIGHT<br>LED TASK LIGHT<br>TABLE LAMP | COMBINED LIGHT CONTROL<br>PANEL / CIRCUIT SUBPANEL<br>MASTER MULTI-ZONE<br>CONTROL<br>R REMOTE MULTI-ZONE<br>CONTROL                                   | -                                                                                                                                                    | ISOLATED GROUND<br>RUN TO PANEL SAM<br>AS PANEL<br>COMBINATION USB<br>SINGLE RECEPTAC<br>UNDER CABINET<br>RECEPTACLE STRIP |  |
| _•_•_•                         | LOW OUTPUT LINEAR STRIP LIGHT  HIGH OUTPUT LINEAR STRIP LIGHT                                   | (23) HIGHI LOAD # TO BE<br>HOME RUN TO PANEL<br>IF SWITCH IS NOT INDICATED.                                                                            | EX                                                                                                                                                   | EXISTING LOCATION<br>NEW FIXTURE OR D                                                                                      |  |
|                                | TRACK LIGHT<br>IN WALL FIXTURE                                                                  |                                                                                                                                                        |                                                                                                                                                      |                                                                                                                            |  |
|                                | LIGHT SECURITY TYPE<br>FLOURESCENT ENCLOSED<br>LIGHT                                            | 2. SEE ARCHITECTURAL SHEETS FOR ELE<br>CASEWORK AND LIGHT COVES.                                                                                       | 1. SEE MECHANICAL SHEETS FOR EQUIPMENT POWER REQUIREMENTS.<br>2. SEE ARCHITECTURAL SHEETS FOR ELECTRICAL INTEGRATION AT<br>CASEWORK AND LIGHT COVES. |                                                                                                                            |  |
|                                | PADDLE FAN / LIGHT                                                                              | 3. SEE ELECTRICAL SCHEDULE FOR FIX<br>4. SINGLE LETTER DESIGNATIONS INDICA<br>FIXTURES AND SPECIAL EFFECT FIXTURE<br>DESIGNATIONS INDICATE SURFACE MOU | ATE RECESSE<br>ES. DOUBLE I                                                                                                                          | D HOUSING<br>LETTER                                                                                                        |  |

UPPER ROOF DECK ELECTRICAL PLAN

## POWER $\rightarrow$ SINGLE RECEPTACLE DUPLEX RECEPTACLE WP WEATHER RATED DUPLEX RECEPTACLE GFIPROTECTED WEATHERPROOF BOX and/or BEZEL GFI DUPLEX RECEPTACLE GFI PROTECTED 220V RECEPTACLE DUPLEX RECEPTACLE SWITCHED $\ominus$ DUPLEX OUTLET FLOOR MOUNT Ð DUPLEX OUTLET FLOOR MOUNT SWITCHED DUPLEX RECEPTACLES ISOLATED GROUND HOME RUN TO PANEL SAME PHASE AS PANEL $= \bigcirc$ -OUSB COMBINATION USB / SINGLE RECEPTACLE

5, SEE APPLIANCE AND PLUMBING SCHEDULES FOR POWER REQUIREMENTS, OR EQUIPMENT POWER REQUIREMENTS. S FOR ELECTRICAL INTEGRATION AT 6. "A.F.F." NOTATIONS/DIMENSIONS ARE TO CENTERLINE OF J-BOX UNLESS NOTED OTHERWISE. E FOR FIXTURE WALL MOUNT HEIGHTS. 7, ELECTRICAL KEY SYMBOLS ARE GENERAL LOCATIONS TO LOCATE POWER SUPPLIES & REMOTE TRANSFORMERS FOR LIGHT FIXTURES THAT REQUIRE THEM.

I.....I UNDER CABINET RECEPTACLE STRIP

EXISTING LOCATION. NEW FIXTURE OR DEVICE.

## THERMOSTAT 6D SMOKE DETECTOR

LOWVOLTAGE

- -TV- TELEVISION JACK BY LOW VOLTAGE CONTRACTOR

- DATA COMMUNICATIONS IN FLOOR
- LOD OVERHEAD DOOR SWITCH
- OVERHEAD DOOR SENSOR
- DOOR BELL BUTTON
- CH DOOR CHIME
- CS CONTACT CLOSURE SWITCH BY LOW VOLTAGE CONTRACTOR
- KEYPAD LIGHT CONTROL BY LOW VOLTAGE CONTRACTOR
- WTS WALL TOUCH SCREEN BY LOW VOLTAGE CONTRACTOR
- T REMOTE TRANSFORMER
- ILL REMOTE ILLUMINATOR
- P REMOTE POWER SOURCE

- C CONTROLLER

- CONSTRUCTION ISSUE ARCHITECTURAL REVIEW 1501 LAFAYETTE TOWN HOME 2115 E. LAFAYETTE PLACE MILWAUKEE, WISCONSIN 53202 THIRD FLOOR - UPPER DECK ELECTRICAL PLANS E1.4 NORTH © COPYRIGHT 2016 DEEP RIVER PARTNERS, LTD. ALL RIGHTS
- RESERVED. THIS DOCUMENT, IDEAS AND DESIGN INCORPORATED HEREIN ARE THE PROPERTY OF DEEP RIVER PARTNERS, LTD. AND ARE NOT TO BE USED WHOLE OR IN PART WITHOUT THE written consent of Deep River Partners, Ltd.