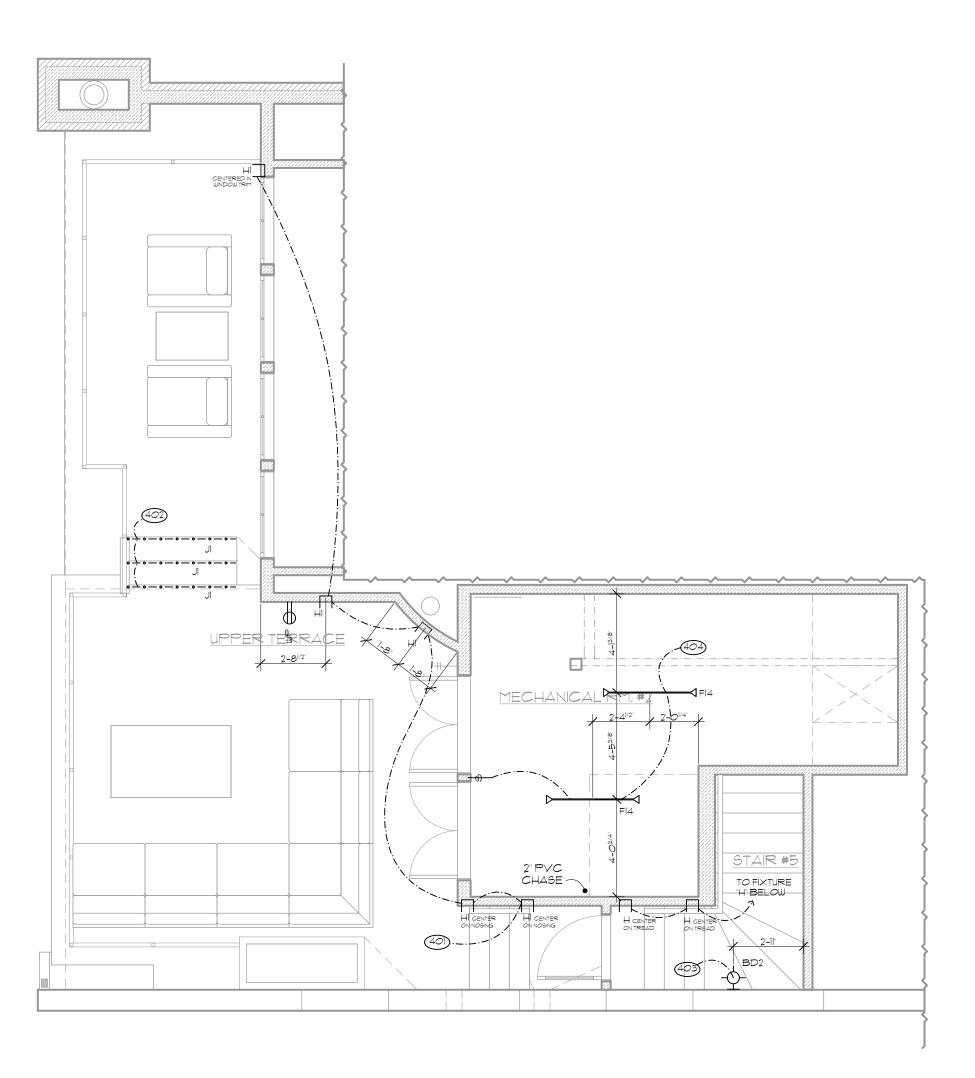

SCALE: 1/4" = 1'-0"

## ELECTRICAL KEY

| LIGHT F                        | =IXTURE                                                                                         | CIRCUITRY                                                                                                                                              | POWER                                                                                                                                                |                                                                                                                            |  |
|--------------------------------|-------------------------------------------------------------------------------------------------|--------------------------------------------------------------------------------------------------------------------------------------------------------|------------------------------------------------------------------------------------------------------------------------------------------------------|----------------------------------------------------------------------------------------------------------------------------|--|
| -[=]-                          | CEILING MOUNTED EXHAUST FAN                                                                     | SINGLE POLE SWITCH                                                                                                                                     | $-\ominus$                                                                                                                                           | SINGLE RECEPTAC                                                                                                            |  |
|                                | CEILING MOUNTED EXHAUST<br>FAN + LIGHT<br>WALL MOUNTED EXHAUST FAN<br>PUCK LIGHT                | S <sup>4</sup> FOUR WAY SWITCH                                                                                                                         | ₩<br>₩                                                                                                                                               | DUPLEX RECEPTA<br>WEATHER RATED D<br>RECEPTACLE<br>GFI PROTECTED<br>WEATHERPROOF B<br>and/or BEZEL                         |  |
| O<br>پې                        | RECESSED DOWNLIGHT<br>FIBER OPTIC END EMITTER                                                   | 5 DOOR JAMB SWITCH                                                                                                                                     |                                                                                                                                                      | DUPLEX RECEPTA<br>GFI PROTECTED                                                                                            |  |
|                                | WALL WASH<br>(shading indicates lighted face)                                                   | DIMMER SWITCH<br>SINGLE POLE                                                                                                                           | €                                                                                                                                                    | 220V RECEPTACL                                                                                                             |  |
| ©                              | RECESSED INFLOOR UPLIGHT                                                                        |                                                                                                                                                        | -                                                                                                                                                    | DUPLEX RECEPTA<br>SWITCHED                                                                                                 |  |
| Ô                              | ADJUGTABLE ACCENT<br>RECESSED FIXTURE                                                           | 4 DIMMER SWITCH<br>FOUR WAY                                                                                                                            | (                                                                                                                                                    | DUPLEX OUTLET<br>FLOOR MOUNT                                                                                               |  |
| - <b>○</b> -<br>  - <b>◎</b> - | CEILING MOUNTED LIGHT<br>SURFACE MOUNTED GROUND LIGHT                                           | FOUR WAY<br>LIGHT CONTROL<br>PANEL                                                                                                                     | $\bigcirc$                                                                                                                                           | DUPLEX OUTLET<br>FLOOR MOUNT<br>SWITCHED                                                                                   |  |
| -<br>                          | WALL MOUNTED LIGHT                                                                              | MAIN POWER<br>DISTRIBUTION PANEL                                                                                                                       |                                                                                                                                                      | DUPLEX RECEPTA<br>PAIRED ONE BOX                                                                                           |  |
| •<br>•<br>·                    | WALL MOUNTED ADJUSTABLE<br>ACCENT LIGHT<br>VERTICAL STRIP LIGHT<br>LED TASK LIGHT<br>TABLE LAMP | COMBINED LIGHT CONTROL<br>PANEL / CIRCUIT SUBPANEL<br>MASTER MULTI-ZONE<br>CONTROL<br>R REMOTE MULTI-ZONE<br>CONTROL                                   | -                                                                                                                                                    | ISOLATED GROUND<br>RUN TO PANEL SAM<br>AS PANEL<br>COMBINATION USB<br>SINGLE RECEPTAC<br>UNDER CABINET<br>RECEPTACLE STRIP |  |
| _•_•_•                         | LOW OUTPUT LINEAR STRIP LIGHT  HIGH OUTPUT LINEAR STRIP LIGHT                                   | (23) HIGHI LOAD # TO BE<br>HOME RUN TO PANEL<br>IF SWITCH IS NOT INDICATED.                                                                            | EX                                                                                                                                                   | EXISTING LOCATION<br>NEW FIXTURE OR D                                                                                      |  |
|                                | TRACK LIGHT<br>IN WALL FIXTURE                                                                  |                                                                                                                                                        |                                                                                                                                                      |                                                                                                                            |  |
|                                | LIGHT SECURITY TYPE<br>FLOURESCENT ENCLOSED<br>LIGHT                                            | 2. SEE ARCHITECTURAL SHEETS FOR ELE<br>CASEWORK AND LIGHT COVES.                                                                                       | 1. SEE MECHANICAL SHEETS FOR EQUIPMENT POWER REQUIREMENTS.<br>2. SEE ARCHITECTURAL SHEETS FOR ELECTRICAL INTEGRATION AT<br>CASEWORK AND LIGHT COVES. |                                                                                                                            |  |
|                                | PADDLE FAN / LIGHT                                                                              | 3. SEE ELECTRICAL SCHEDULE FOR FIX<br>4. SINGLE LETTER DESIGNATIONS INDICA<br>FIXTURES AND SPECIAL EFFECT FIXTURE<br>DESIGNATIONS INDICATE SURFACE MOU | ATE RECESSE<br>ES. DOUBLE I                                                                                                                          | D HOUSING<br>LETTER                                                                                                        |  |

UPPER ROOF DECK ELECTRICAL PLAN

## POWER $\rightarrow$ SINGLE RECEPTACLE DUPLEX RECEPTACLE WP WEATHER RATED DUPLEX RECEPTACLE GFIPROTECTED WEATHERPROOF BOX and/or BEZEL GFI DUPLEX RECEPTACLE GFI PROTECTED 220V RECEPTACLE DUPLEX RECEPTACLE SWITCHED $\ominus$ DUPLEX OUTLET FLOOR MOUNT Ð DUPLEX OUTLET FLOOR MOUNT SWITCHED DUPLEX RECEPTACLES ISOLATED GROUND HOME RUN TO PANEL SAME PHASE AS PANEL $= \bigcirc$ -OUSB COMBINATION USB / SINGLE RECEPTACLE

5, SEE APPLIANCE AND PLUMBING SCHEDULES FOR POWER REQUIREMENTS, OR EQUIPMENT POWER REQUIREMENTS. S FOR ELECTRICAL INTEGRATION AT 6. "A.F.F." NOTATIONS/DIMENSIONS ARE TO CENTERLINE OF J-BOX UNLESS NOTED OTHERWISE. E FOR FIXTURE WALL MOUNT HEIGHTS. 7, ELECTRICAL KEY SYMBOLS ARE GENERAL LOCATIONS TO LOCATE POWER SUPPLIES & REMOTE TRANSFORMERS FOR LIGHT FIXTURES THAT REQUIRE THEM.

I.....I UNDER CABINET RECEPTACLE STRIP

EXISTING LOCATION. NEW FIXTURE OR DEVICE.

## THERMOSTAT 6D SMOKE DETECTOR

LOWVOLTAGE

- -TV- TELEVISION JACK BY LOW VOLTAGE CONTRACTOR

- DATA COMMUNICATIONS IN FLOOR
- LOD OVERHEAD DOOR SWITCH
- OVERHEAD DOOR SENSOR
- DOOR BELL BUTTON
- CH DOOR CHIME
- CS CONTACT CLOSURE SWITCH BY LOW VOLTAGE CONTRACTOR
- KEYPAD LIGHT CONTROL BY LOW VOLTAGE CONTRACTOR
- WTS WALL TOUCH SCREEN BY LOW VOLTAGE CONTRACTOR
- T REMOTE TRANSFORMER
- ILL REMOTE ILLUMINATOR
- P REMOTE POWER SOURCE

- C CONTROLLER

- CONSTRUCTION ISSUE ARCHITECTURAL REVIEW 1501 LAFAYETTE TOWN HOME 2115 E. LAFAYETTE PLACE MILWAUKEE, WISCONSIN 53202 THIRD FLOOR - UPPER DECK ELECTRICAL PLANS E1.4 NORTH © COPYRIGHT 2016 DEEP RIVER PARTNERS, LTD. ALL RIGHTS
- RESERVED. THIS DOCUMENT, IDEAS AND DESIGN INCORPORATED HEREIN ARE THE PROPERTY OF DEEP RIVER PARTNERS, LTD. AND ARE NOT TO BE USED WHOLE OR IN PART WITHOUT THE written consent of Deep River Partners, Ltd.