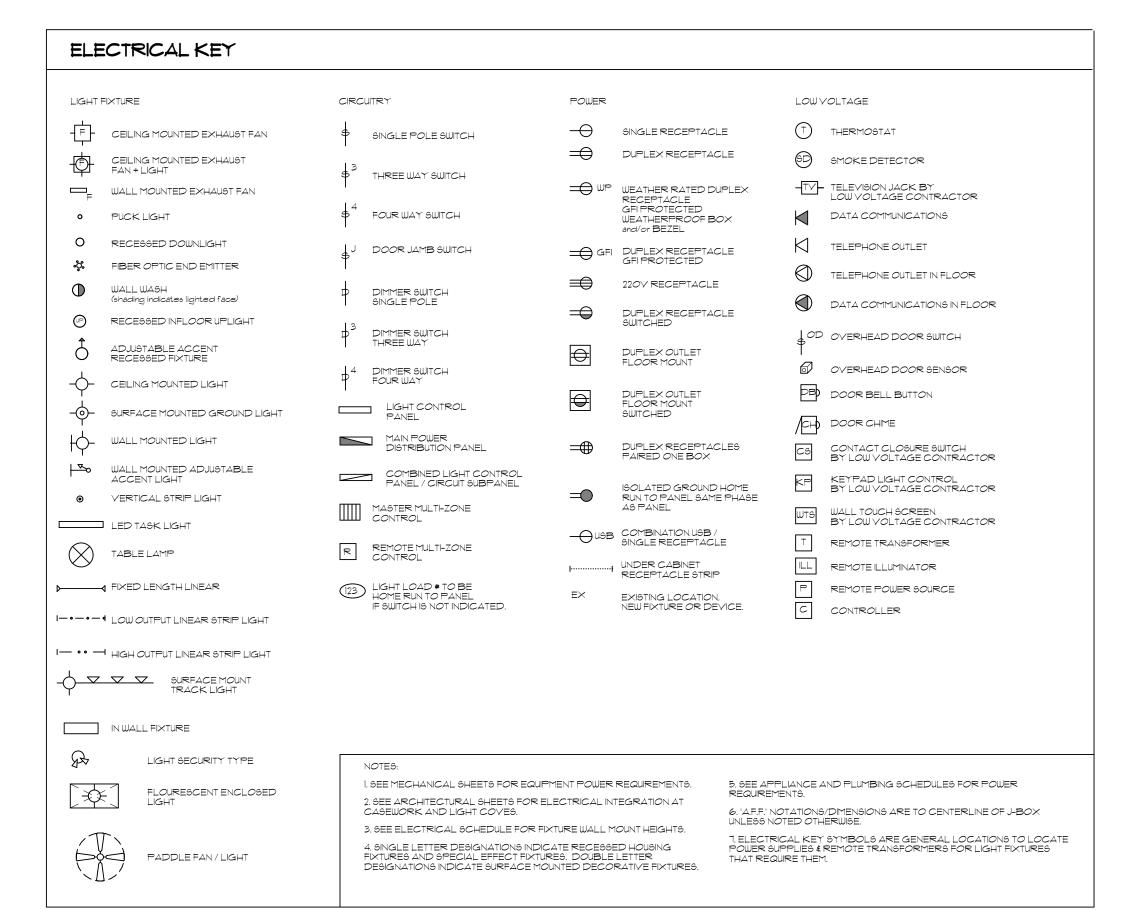

## SECOND FLOOR ELECTRICAL PLAN

SCALE: 1/4" = 1'-0"

ALTHOUGH EVERY EFFORT HAS BEEN MADE IN PREPARING THESE CONTRACT DOCUMENTS AND CHECKING THEM FOR ACCURACY, THE CONTRACTORS MUST CHECK ALL DETAILS AND DIMENSIONS AND BE RESPONSIBLE FOR SAME. THE CONTRACTORS SHALL BE RESPONSIBLE FOR MAKING SURE THAT ALL WORK IS DONE IN ACCORDANCE WITH ALL STATE AND LOCAL CODES. THE CONTRACT DOCUMENTS UTILIZE A PROCESS CALLED FREE DESIGN OR DESIGN/BUILD FOR ROOF, WINDOW, PLUMBING, ELECTRICAL, HVAC DETAILS, AND AS DESIGNATED IN THE SPECIFICATION AS "TO BE COMPLETED ON A DESIGN/BUILD BASIS." THIS MEANS THAT THE CONTRACT DOCUMENTS DO NOT INCLUDE ALL REQUIRED DETAILS, AND THAT THE CONTRACTORS SHALL, USING THEIR OWN STAFF OR QUALIFIED SUBCONTRACTORS, DESIGN AND BUILD THE FREE DESIGN AND DESIGN/BUILD PORTIONS OF THE WORK. THE CLIENT IS DIRECTLY CONTRACTING WITH THE CONTRACTORS AND THEREFORE THE CLIENT AND THE CONTRACTORS ARE ASSUMING THE DESIGN AND BUILD RESPONSIBILITY FOR THE FREE DESIGN AND BUILD RESPONSIBILITY FOR THE FREE DESIGN AND BUILD PORTIONS OF THE PROJECT. DEEP RIVER PARTNERS, LTD. IS NOT