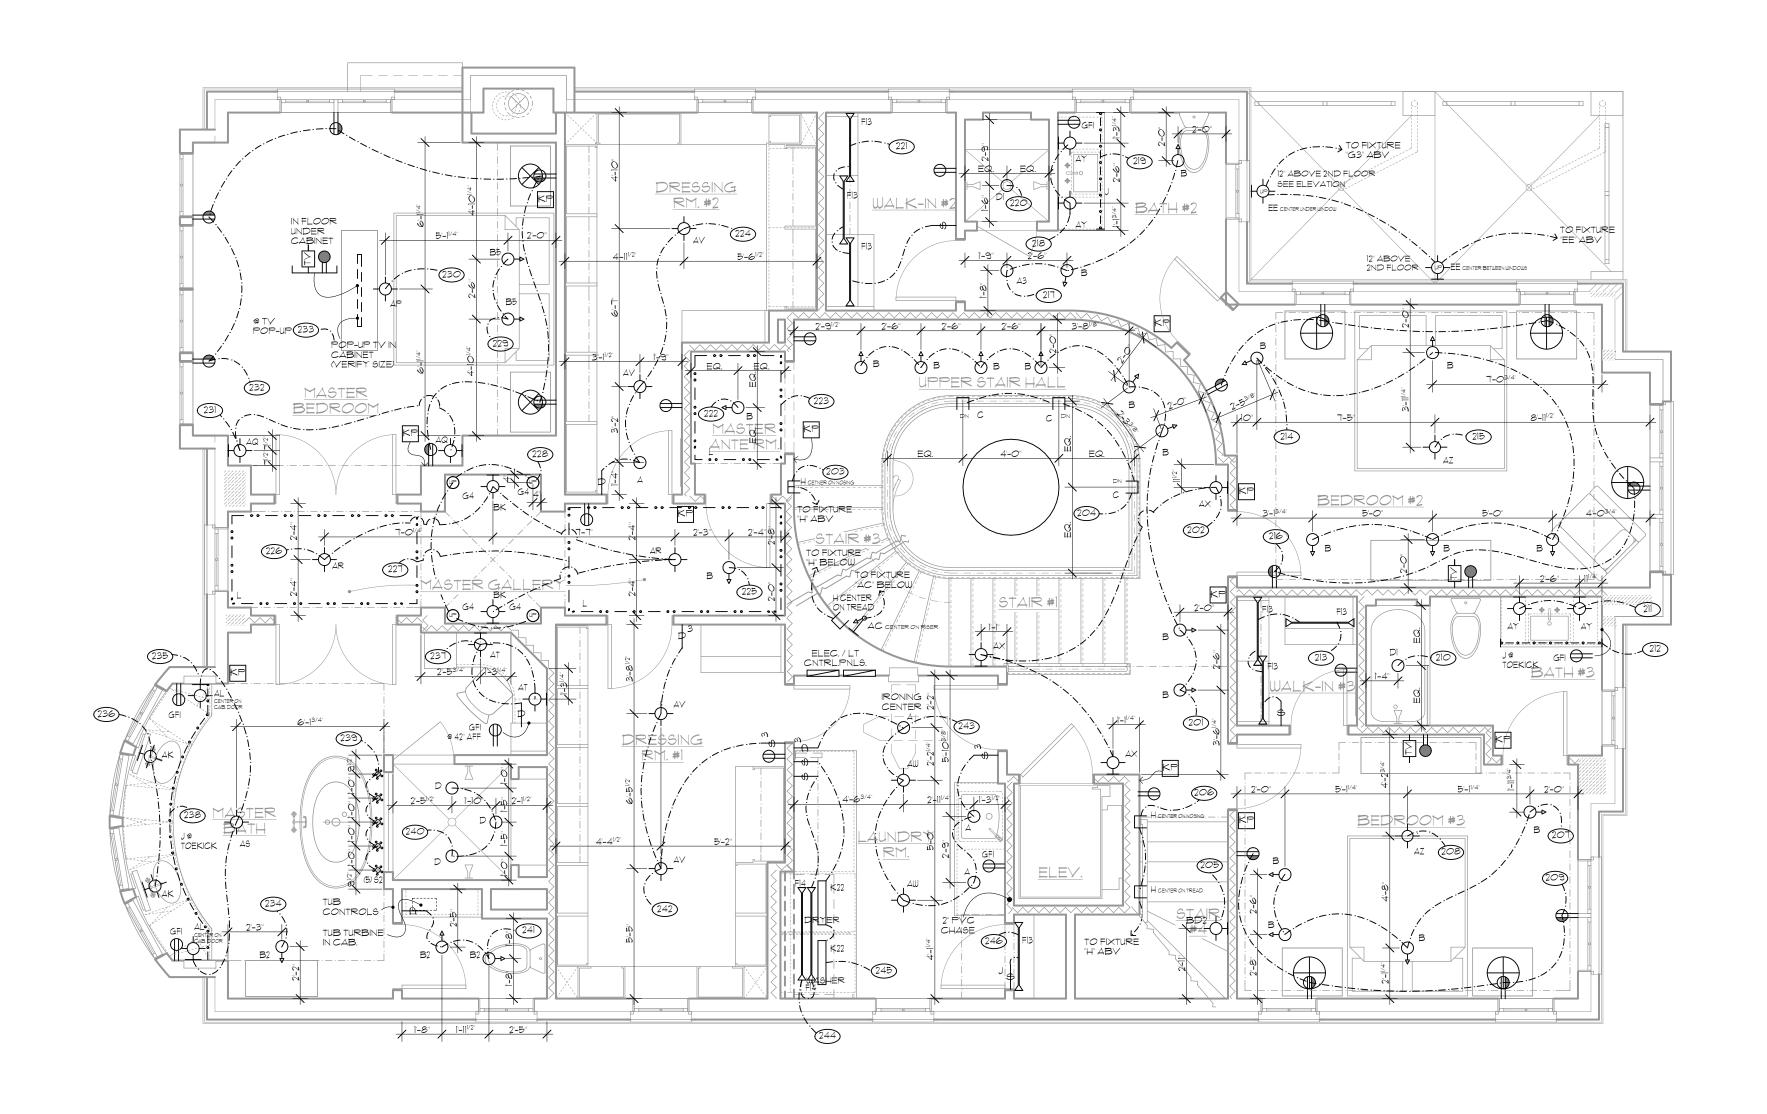

## SECOND FLOOR ELECTRICAL PLAN

SCALE: 1/4" = 1'-0"

ALTHOUGH EVERY EFFORT HAS BEEN MADE IN PREPARING THESE CONTRACT DOCUMENTS AND CHECKING THEM FOR ACCURACY, THE CONTRACTORS MUST CHECK ALL DETAILS AND DIMENSIONS AND BE RESPONSIBLE FOR SAME. THE CONTRACTORS SHALL BE RESPONSIBLE FOR MAKING SURE THAT ALL WORK IS DONE IN ACCORDANCE WITH ALL STATE AND LOCAL CODES. THE CONTRACT DOCUMENTS UTILIZE A PROCESS CALLED FREE DESIGN OR DESIGN/BUILD FOR ROOF, WINDOW, PLUMBING, ELECTRICAL, HVAC DETAILS, AND AS DESIGNATED IN THE SPECIFICATION AS "TO BE COMPLETED ON A DESIGN/BUILD BASIS." THIS MEANS THAT THE CONTRACT DOCUMENTS DO NOT INCLUDE ALL REQUIRED DETAILS, AND THAT THE CONTRACTORS SHALL, USING THEIR OWN STAFF OR QUALIFIED SUBCONTRACTORS, DESIGN AND BUILD THE FREE DESIGN AND DESIGN/BUILD PORTIONS OF THE WORK. THE CLIENT IS DIRECTLY CONTRACTING WITH THE CONTRACTORS AND THEREFORE THE CLIENT AND THE CONTRACTORS ARE ASSUMING THE DESIGN AND BUILD RESPONSIBILITY FOR THE FREE DESIGN AND BUILD RESPONSIBILITY FOR THE FREE DESIGN AND BUILD PORTIONS OF THE PROJECT. DEEP RIVER PARTNERS, LTD. IS NOT