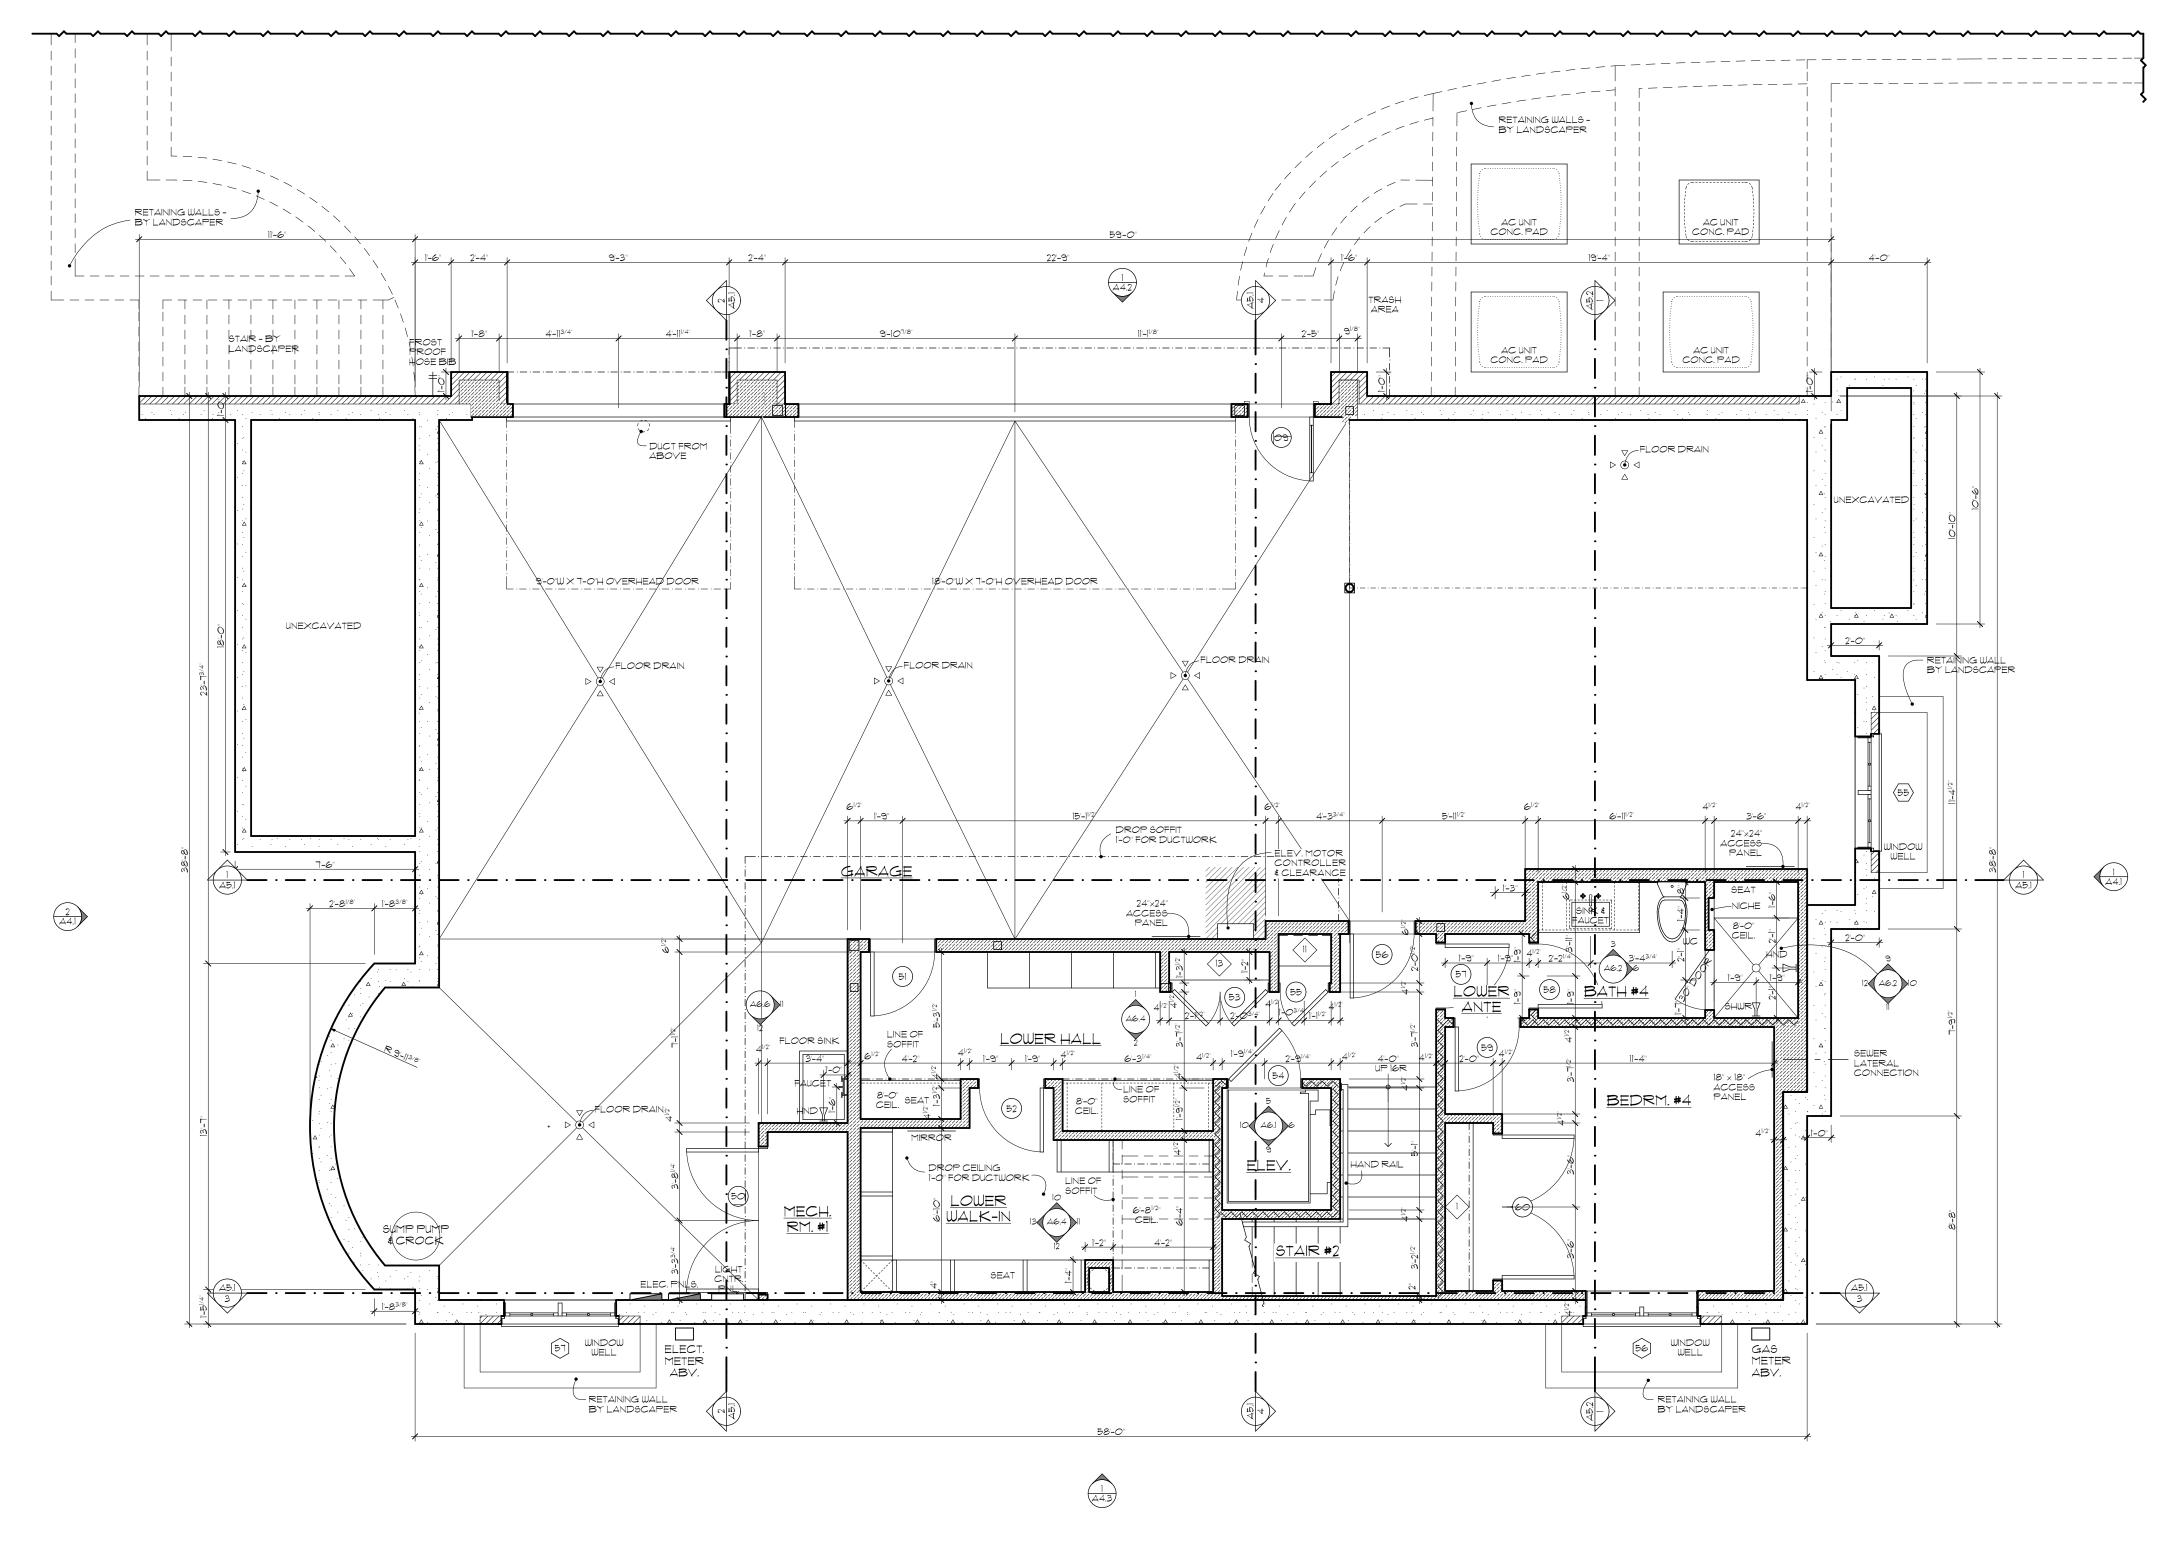

## LOWER LEVEL FLOOR PLAN SCALE: 1/4" = 1'-0"

ALTHOUGH EVERY EFFORT HAS BEEN MADE IN PREPARING THESE CONTRACT DOCUMENTS AND CHECKING THEM FOR ACCURACY, THE CONTRACTORS MUST CHECK ALL DETAILS AND DIMENSIONS AND BE RESPONSIBLE FOR SAME. THE DIMENSIONS AND BE RESPONSIBLE FOR SAME. THE CONTRACTORS SHALL BE RESPONSIBLE FOR MAKING SURE THAT ALL WORK IS DONE IN ACCORDANCE WITH ALL STATE AND LOCAL CODES. THE CONTRACT DOCUMENTS UTILIZE A PROCESS CALLED FREE DESIGN OR DESIGN/BUILD FOR ROOF, WINDOW, PLUMBING, ELECTRICAL, HVAC DETAILS, AND AS DESIGNATED IN THE SPECIFICATION AS "TO BE COMPLETED ON A DESIGN/BUILD BASIS." THIS MEANS THAT THE CONTRACT DOCUMENTS DO NOT INCLUDE ALL REQUIRED DETAILS, AND THAT THE CONTRACTORS SHALL, USING THEIR OWN STAFF OR QUALIFIED SUBCONTRACTORS, DESIGN AND BUILD THE FREE DESIGN AND DESIGN/BUILD PORTIONS OF THE WORK. THE CLIENT IS DIRECTLY CONTRACTING WITH THE CONTRACTORS ARE ASSUMING THE DESIGN AND BUILD RESPONSIBILITY FOR THE THE DESIGN AND BUILD RESPONSIBILITY FOR THE FREE DESIGN AND DESIGN/BUILD PORTIONS OF THE PROJECT. DEEP RIVER PARTNERS, LTD. 19 NOT RESPONSIBLE FOR INSPECTING ANY ASPECT OF THE CONTRACTORS WORK, OR FOR OBSERVATION OF THE CONTRACTORS WORK FOR COMPLIANCE WITH THE CONTRACT DOCUMENTS.

1501 LAFAYETTE TOWN HOME 2115 E. LAFAYETTE PLACE MILWAUKEE, WISCONSIN 53202

LOWER LEVEL FLOOR PLAN

© COPYRIGHT 2016 DEEP RIVER PARTNERS, LTD. ALL RIGHT RESERVED. THIS DOCUMENT, IDEAS AND DESIGN INCORPORATED HEREIN ARE THE PROPERTY OF DEEP RIVER PARTNERS, LTD.