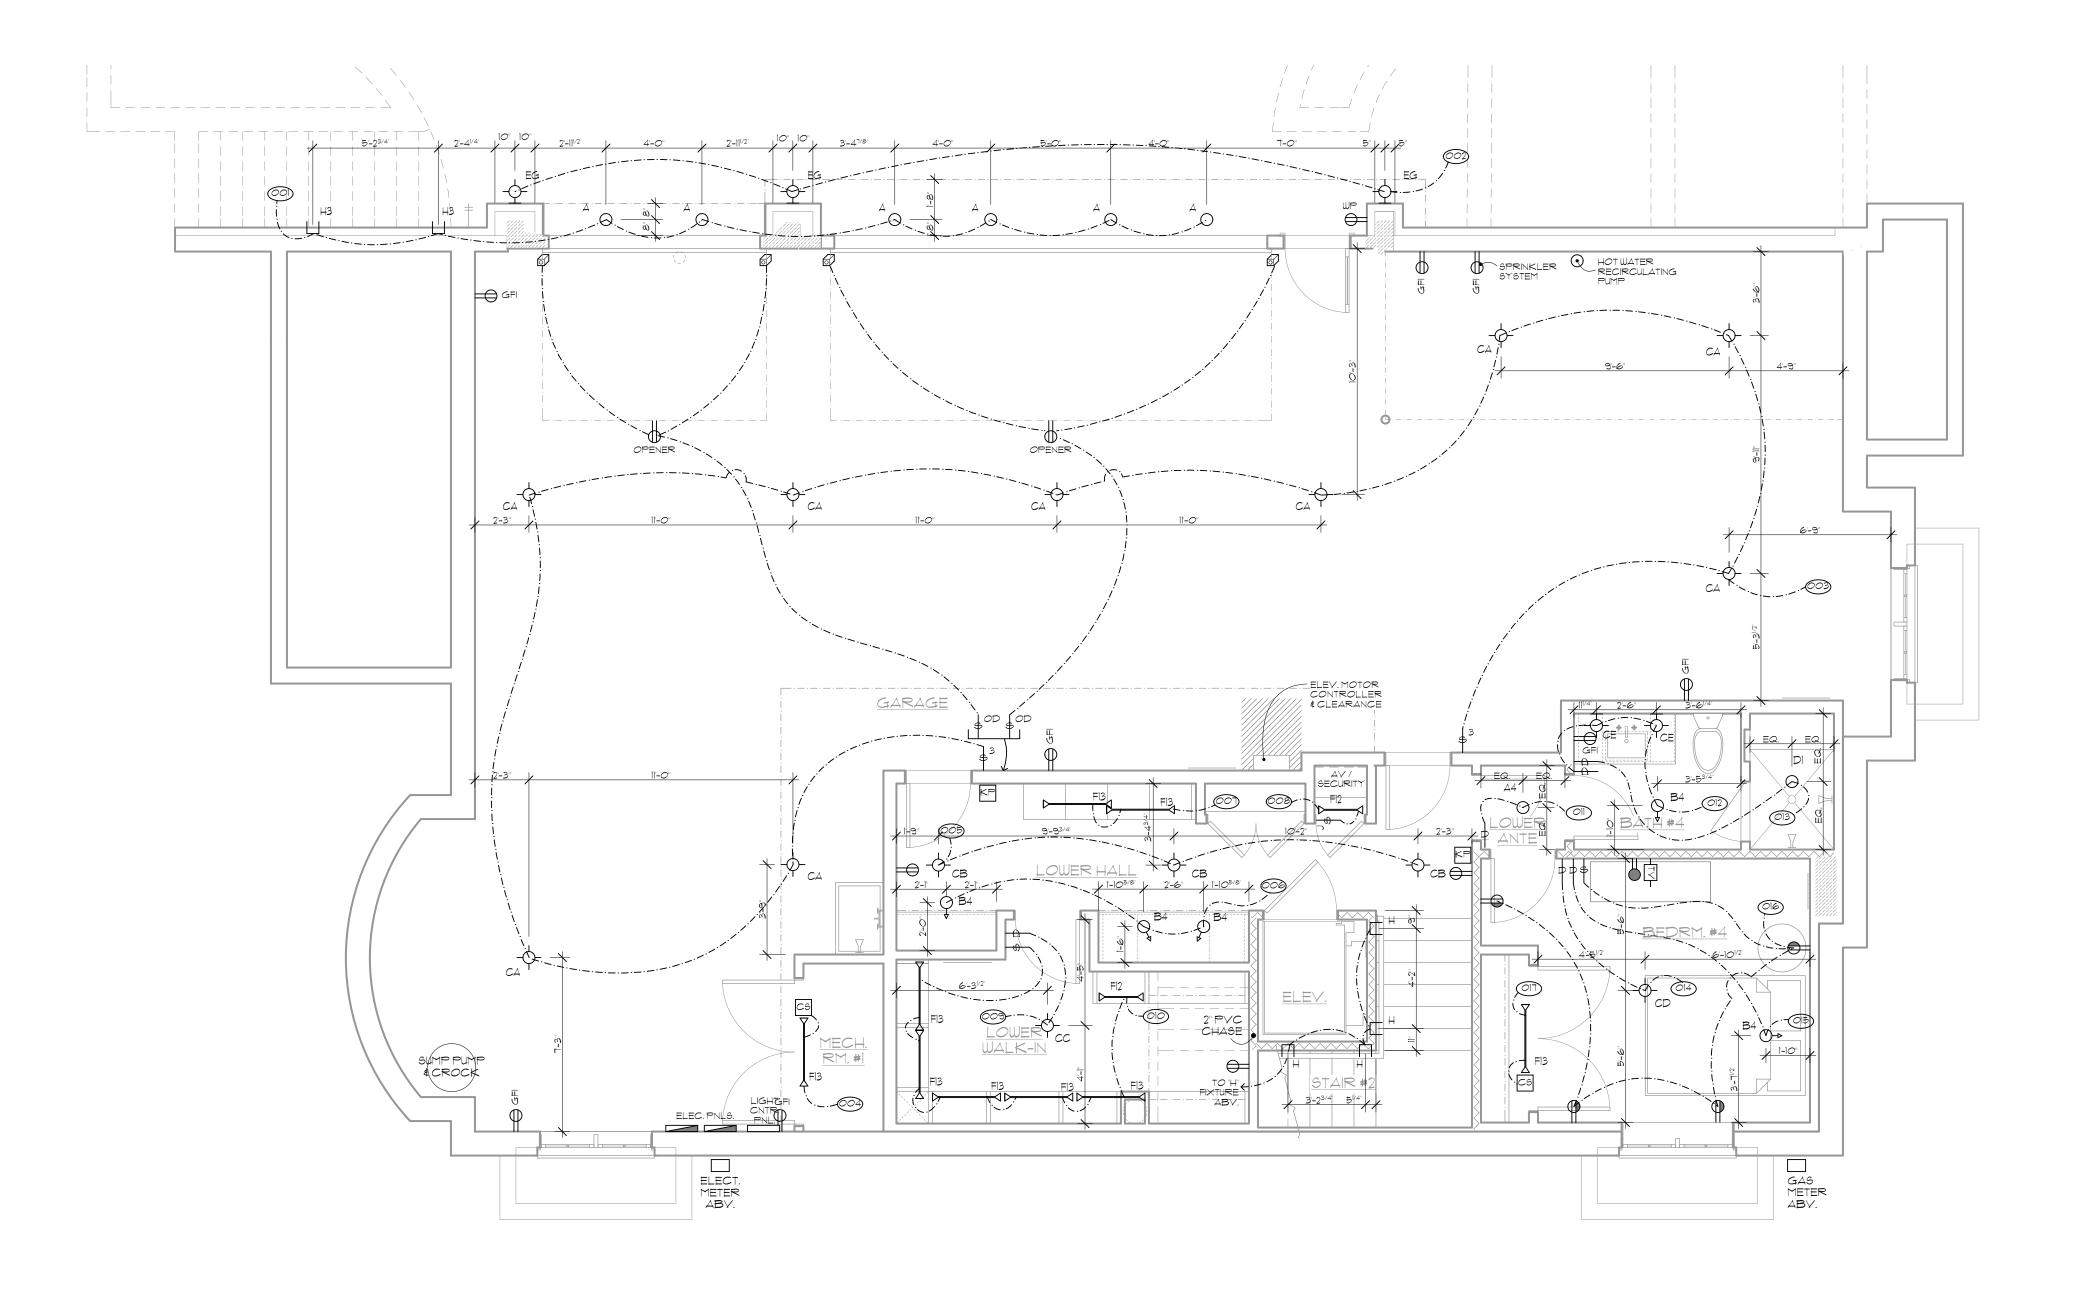

LOWER LEVEL ELECTRICAL PLAN

SCALE: 1/4" = 1'-0"

ALTHOUGH EVERY EFFORT HAS BEEN MADE IN PREPARING THESE CONTRACT DOCUMENTS AND CHECKING THEM FOR ACCURACY, THE CONTRACTORS MUST CHECK ALL DETAILS AND DIMENSIONS AND BE RESPONSIBLE FOR SAME. THE CONTRACTORS SHALL BE RESPONSIBLE FOR MAKING SURE THAT ALL WORK IS DONE IN ACCORDANCE WITH ALL STATE AND LOCAL CODES. THE CONTRACT DOCUMENTS UTILIZE A PROCESS CALLED FREE DESIGN OR DESIGN/BUILD FOR ROOF, WINDOW, PLUMBING, ELECTRICAL, HVAC DETAILS, AND AS DESIGNATED IN THE SPECIFICATION AS "TO BE COMPLETED ON A DESIGN/BUILD BASIS." THIS MEANS THAT THE CONTRACT DOCUMENTS DO NOT INCLUDE ALL REQUIRED DETAILS, AND THAT THE CONTRACTORS SHALL, USING THEIR OWN STAFF OR QUALIFIED SUBCONTRACTORS, DESIGN AND BUILD THE FREE DESIGN AND DESIGN/BUILD PORTIONS OF THE WORK. THE CLIENT IS DIRECTLY CONTRACTING WITH THE CONTRACTORS AND THEREFORE THE CLIENT AND THE CONTRACTORS ARE ASSUMING THE DESIGN AND BUILD RESPONSIBILITY FOR THE FREE DESIGN AND BUILD RESPONSIBILITY FOR THE FREE DESIGN AND DESIGN/BUILD PORTIONS OF THE PROJECT. DEEP RIVER PARTNERS, LTD. IS NOT

1501 LAFAYETTE TOWN HOME 2115 E. LAFAYETTE PLACE MILWAUKEE, WISCONSIN 53202

LOWER LEVEL ELECTRICAL PLAN

E1.1

© COPYRIGHT 2016 DEEP RIVER PARTNERS, LTD. ALL RIGHTS RESERVED. THIS DOCUMENT, IDEAS AND DESIGN INCORPORATED HEREIN ARE THE PROPERTY OF DEEP RIVER PARTNERS, LTD. AND ARE NOT TO BE USED WHOLE OR IN PART WITHOUT THE WRITTEN CONSENT OF DEEP RIVER PARTNERS, LTD.