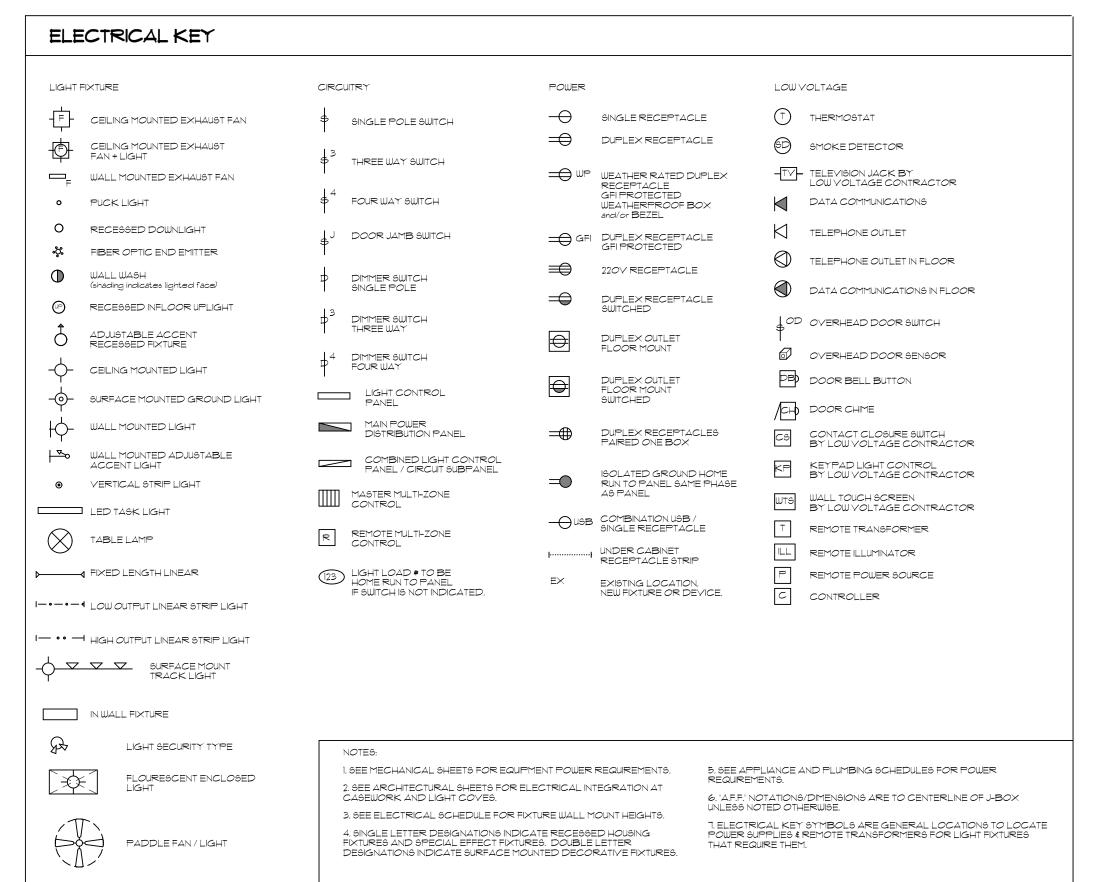

LOWER LEVEL ELECTRICAL PLAN

SCALE: 1/4" = 1'-0"

ALTHOUGH EVERY EFFORT HAS BEEN MADE IN PREPARING THESE CONTRACT DOCUMENTS AND CHECKING THEM FOR ACCURACY, THE CONTRACTORS MUST CHECK ALL DETAILS AND DIMENSIONS AND BE RESPONSIBLE FOR SAME. THE CONTRACTORS SHALL BE RESPONSIBLE FOR MAKING SURE THAT ALL WORK IS DONE IN ACCORDANCE WITH ALL STATE AND LOCAL CODES. THE CONTRACT DOCUMENTS UTILIZE A PROCESS CALLED FREE DESIGN OR DESIGN/BUILD FOR ROOF, WINDOW, PLUMBING, ELECTRICAL, HVAC DETAILS, AND AS DESIGNATED IN THE SPECIFICATION AS "TO BE COMPLETED ON A DESIGN/BUILD BASIS." THIS MEANS THAT THE CONTRACT DOCUMENTS DO NOT INCLUDE ALL REQUIRED DETAILS, AND THAT THE CONTRACTORS SHALL, USING THEIR OWN STAFF OR QUALIFIED SUBCONTRACTORS, DESIGN AND BUILD THE FREE DESIGN AND DESIGN/BUILD PORTIONS OF THE WORK. THE CLIENT IS DIRECTLY CONTRACTING WITH THE CONTRACTORS AND THEREFORE THE CLIENT AND THE CONTRACTORS ARE ASSUMING THE DESIGN AND BUILD RESPONSIBILITY FOR THE FREE DESIGN AND BUILD RESPONSIBILITY FOR THE FREE DESIGN AND DESIGN/BUILD PORTIONS OF THE PROJECT. DEEP RIVER PARTNERS, LTD. IS NOT