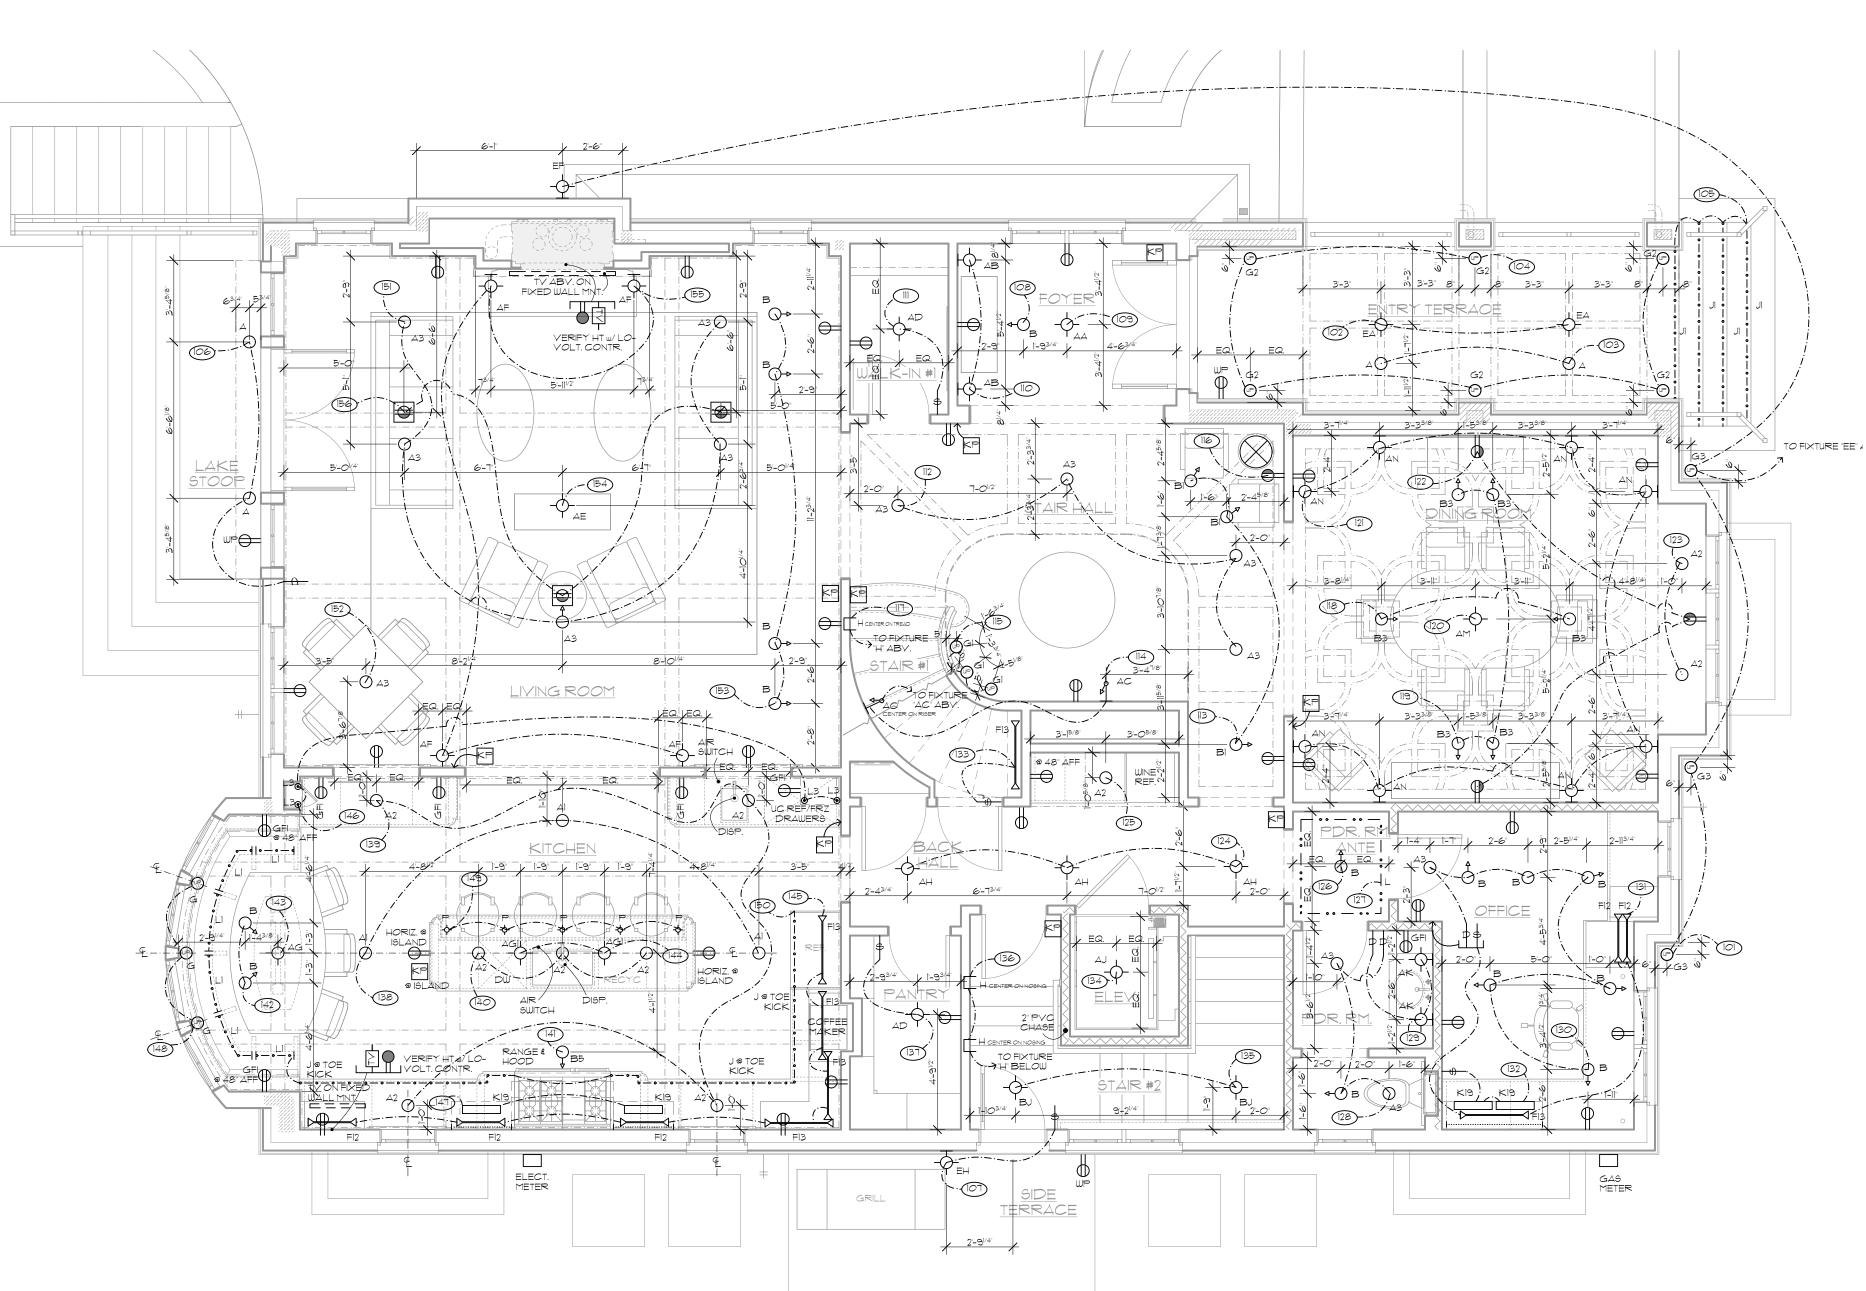

FIRST FLOOR ELECTRICAL PLAN SCALE: 1/4" = 1'-0"

| ELE                   | ECTRICAL KEY                                                 |                |                                                                                                                                                                                                                                            |               |                                              |  |
|-----------------------|--------------------------------------------------------------|----------------|--------------------------------------------------------------------------------------------------------------------------------------------------------------------------------------------------------------------------------------------|---------------|----------------------------------------------|--|
| LIGHT FIXTURE         |                                                              |                | CIRCUITRY                                                                                                                                                                                                                                  |               | POWER                                        |  |
| -[=]-                 | CEILING MOUNTED EXHAUST FAN                                  | \$             | SINGLE POLE SWITCH                                                                                                                                                                                                                         | $\rightarrow$ | SINGLE RECEPT                                |  |
| -¢-                   | CEILING MOUNTED EXHAUST<br>FAN + LIGHT                       | <u></u> 3      | THREE WAY SWITCH                                                                                                                                                                                                                           | $\Rightarrow$ | DUPLEX RECEP                                 |  |
| <sub>₽</sub>          | WALL MOUNTED EXHAUST FAN                                     | I              |                                                                                                                                                                                                                                            | ₩P            | WEATHER RATE                                 |  |
| 0                     | PUCK LIGHT                                                   | \$             | FOUR WAY SWITCH                                                                                                                                                                                                                            |               | GFI PROTECTED<br>WEATHERPROO<br>and/or BEZEL |  |
| 0<br>پې               | RECESSED DOWNLIGHT<br>FIBER OPTIC END EMITTER                | s J            | DOOR JAMB SWITCH                                                                                                                                                                                                                           |               | DUPLEX RECEP<br>GFI PROTECTED                |  |
| •                     | WALL WASH                                                    | ₽              | DIMMER SWITCH                                                                                                                                                                                                                              | ⇒             | 220V RECEPTA                                 |  |
| ø                     | (shading indicates lighted face)<br>RECESSED INFLOOR UPLIGHT |                | SINGLE POLE                                                                                                                                                                                                                                | =             | DUPLEX RECEP<br>SWITCHED                     |  |
| Ô                     |                                                              |                | DIMMER GUITCH<br>THREE WAY                                                                                                                                                                                                                 | Ð             | DUPLEX OUTLET                                |  |
| -<br>-<br>-<br>-<br>- | RECESSED FIXTURE                                             | $\mathbf{p}^4$ | DIMMER SWITCH<br>FOUR WAY                                                                                                                                                                                                                  |               | FLOOR MOUNT                                  |  |
| ↔<br>-∳-              | SURFACE MOUNTED GROUND LIGHT                                 |                | LIGHT CONTROL<br>PANEL                                                                                                                                                                                                                     | $\ominus$     | DUPLEX OUTLET<br>FLOOR MOUNT<br>SWITCHED     |  |
| ю<br>Ю                | WALL MOUNTED LIGHT                                           |                | MAIN POWER<br>DISTRIBUTION PANEL                                                                                                                                                                                                           |               | DUPLEX RECEP                                 |  |
| <del>™</del> ∞        | WALL MOUNTED ADJUSTABLE<br>ACCENT LIGHT                      |                | COMBINED LIGHT CONTROL<br>PANEL / CIRCUIT SUBPANEL                                                                                                                                                                                         | U)            | PAIRED ONE BC                                |  |
| ۲                     | VERTICAL STRIP LIGHT                                         | пп             | MASTER MULTI-ZONE                                                                                                                                                                                                                          | =0            | ISOLATED GROU<br>RUN TO PANEL S<br>AS PANEL  |  |
|                       | I LED TASK LIGHT                                             | ·····          | CONTROL                                                                                                                                                                                                                                    |               | COMBINATION US<br>SINGLE RECEPT,             |  |
| $\otimes$             | TABLE LAMP                                                   | R              | REMOTE MULTI-ZONE<br>CONTROL                                                                                                                                                                                                               | ŀł            | UNDER CABINET                                |  |
| <b>⊳</b>              | I FIXED LENGTH LINEAR                                        | (123           | HOME RUN TO MANEL                                                                                                                                                                                                                          | E×            | RECEPTACLE ST<br>EXISTING LOCAT              |  |
| — • — • —             | COW OUTPUT LINEAR STRIP LIGHT                                |                | IF SWITCH IS NOT INDICATED.                                                                                                                                                                                                                |               | NEW FIXTURE OR                               |  |
| ۰۰ —                  | HIGH OUTPUT LINEAR STRIP LIGHT                               |                |                                                                                                                                                                                                                                            |               |                                              |  |
| -∲-▽                  | SURFACE MOUNT<br>TRACK LIGHT                                 |                |                                                                                                                                                                                                                                            |               |                                              |  |
|                       | IN WALL FIXTURE                                              |                |                                                                                                                                                                                                                                            |               |                                              |  |
| <i>₽</i> ₽            | LIGHT SECURITY TYPE                                          |                | NOTES:                                                                                                                                                                                                                                     |               |                                              |  |
| )<br>()               | FLOURESCENT ENCLOSED                                         |                | 1. SEE MECHANICAL SHEETS FOR EQUIPMENT POWER REQUIREMENTS.<br>2. SEE ARCHITECTURAL SHEETS FOR ELECTRICAL INTEGRATION AT<br>CASEWORK AND LIGHT COVES.                                                                                       |               |                                              |  |
| Ê                     | PADDLE FAN / LIGHT                                           |                | 3. SEE ELECTRICAL SCHEDULE FOR FIXTURE WALL MOUNT HEIGHTS.<br>4. SINGLE LETTER DESIGNATIONS INDICATE RECESSED HOUSING<br>FIXTURES AND SPECIAL EFFECT FIXTURES. DOUBLE LETTER<br>DESIGNATIONS INDICATE SURFACE MOUNTED DECORATIVE FIXTURES. |               |                                              |  |

EETS FOR ELECTRICAL INTEGRATION AT

6. "A.F.F." NOTATION6/DIMENSIONS ARE TO CENTERLINE OF J-BOX UNLESS NOTED OTHERWISE.

- WTS WALL TOUCH SCREEN BY LOW VOLTAGE CONTRACTOR T REMOTE TRANSFORMER I------I UNDER CABINET RECEPTACLE STRIP ILL REMOTE ILLUMINATOR 
   P
   REMOTE POWER SOURCE

   C
   CONTROLLER
  EΧ EXISTING LOCATION. NEW FIXTURE OR DEVICE.
- $= \bigcirc$

- ISOLATED GROUND HOME RUN TO PANEL SAME PHASE AS PANEL

- DUPLEX RECEPTACLES PAIRED ONE BOX  $\Rightarrow$
- $\ominus$ DUPLEX OUTLET FLOOR MOUNT SWITCHED
- $\ominus$ DUPLEX OUTLET FLOOR MOUNT
- DUPLEX RECEPTACLE SWITCHED  $\Rightarrow$
- 220V RECEPTACLE
- $\Rightarrow$
- GFI DUPLEX RECEPTACLE GFI PROTECTED
- WP WEATHER RATED DUPLEX RECEPTACLE GFI PROTECTED WEATHERPROOF BOX and/or BEZEL
- $\Rightarrow$

- $\rightarrow$ SINGLE RECEPTACLE DUPLEX RECEPTACLE
- THERMOSTAT
- LOWVOLTAGE

6D SMOKE DETECTOR

-TV- TELEVISION JACK BY LOW VOLTAGE CONTRACTOR

 $\bigcirc \qquad \text{TELEPHONE OUTLET IN FLOOR}$ 

LOD OVERHEAD DOOR SWITCH

OVERHEAD DOOR SENSOR

CS CONTACT CLOSURE SWITCH BY LOW VOLTAGE CONTRACTOR

KEYPAD LIGHT CONTROL BY LOW VOLTAGE CONTRACTOR

DB DOOR BELL BUTTON

CH DOOR CHIME

DATA COMMUNICATIONS IN FLOOR

- 5. SEE APPLIANCE AND PLUMBING SCHEDULES FOR POWER REQUIREMENTS.
- 7. ELECTRICAL KEY SYMBOLS ARE GENERAL LOCATIONS TO LOCATE POWER SUPPLIES & REMOTE TRANSFORMERS FOR LIGHT FIXTURES THAT REQUIRE THEM.
- ARCHITECTURAL REVIEW 1501 LAFAYETTE TOWN HOME 2115 E. LAFAYETTE PLACE MILWAUKEE, WISCONSIN 53202 FIRST FLOOR ELECTRICAL PLAN E1.2 NORTH © COPYRIGHT 2016 DEEP RIVER PARTNERS, LTD. ALL RIGHTS RESERVED. THIS DOCUMENT, IDEAS AND DESIGN INCORPORATED HEREIN ARE THE PROPERTY OF DEEP RIVER PARTNERS, LTD.