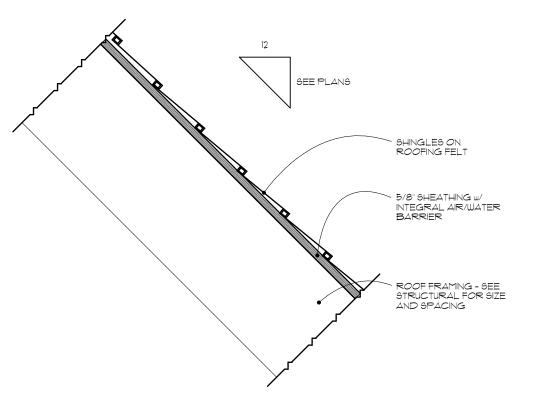

P.T. BLOCKING

SHEET METAL DRIP EDGE -TUCK BEHIND SHEATHING TAPE

- 5/4×4 BLOCKING

STONE TRIM

SCALE: 1 1/2"= 1'-0"

SHEET METAL ROOF

5/8" ROOF SHEATHING, PITCH\_ 1/8" PER FOOT

ROOF FRAMING - SEE STRUCTURAL FOR SIZE

AND SPACING

ROOFEDGE

NOTE: ALTHOUGH EVERY EFFORT HAS BEEN MADE IN PREPARING THESE CONTRACT DOCUMENTS AND CHECKING THEM FOR ACCURACY, THE Contractors must check all details and DIMENSIONS AND BE RESPONSIBLE FOR SAME. THE CONTRACTORS SHALL BE RESPONSIBLE FOR MAKING SURE THAT ALL WORK IS DONE IN ACCORDANCE WITH ALL STATE AND LOCAL CODES. THE CONTRACT DOCUMENTS UTILIZE A PROCESS CALLED FREE DESIGN OR DESIGN/BUILD FOR ROOF, WINDOW, PLUMBING, DESIGN/BUILD FOR ROOF, WINDOW, PLUMBING, ELECTRICAL, HVAC DETAILS, AND AS DESIGNATED IN THE SPECIFICATION AS "TO BE COMPLETED ON A DESIGN/BUILD BASIS." THIS MEANS THAT THE CONTRACT DOCUMENTS DO NOT INCLUDE ALL REQUIRED DETAILS, AND THAT THE CONTRACTORS SHALL, USING THEIR OWN STAFF OR QUALIFIED SUBCONTRACTORS, DESIGN AND BUILD THE FREE DESIGN AND DESIGN/BUILD PORTIONS OF THE WORK. THE CLIENT IS DIRECTLY CONTRACTING WITH THE CONTRACTORS AND THEREFORE THE CLIENT AND THE CONTRACTORS ARE ASSUMING THE DESIGN AND BUILD RESPONSIBILITY FOR THE THE DESIGN AND BUILD RESPONSIBILITY FOR THE FREE DESIGN AND DESIGN/BUILD PORTIONS OF THE PROJECT. DEEP RIVER PARTNERS, LTD. IS NOT RESPONSIBLE FOR INSPECTING ANY ASPECT OF THE CONTRACTORS' WORK, OR FOR OBSERVATION OF THE CONTRACTORS WORK FOR COMPLIANCE WITH THE CONTRACT DOCUMENTS.