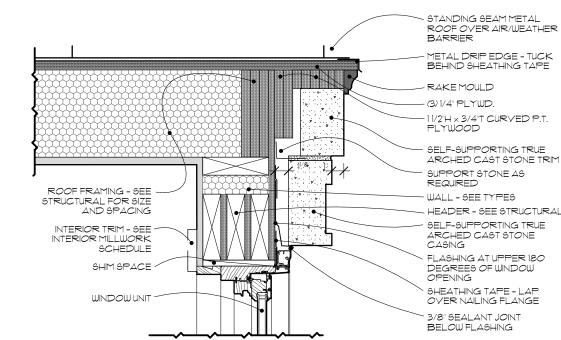

P.T. BLOCKING

SHEET METAL DRIP EDGE -TUCK BEHIND SHEATHING TAPE

- 5/4×4 BLOCKING

STONE TRIM

SCALE: 1 1/2"= 1'-0"

SHEET METAL ROOF

5/8" ROOF SHEATHING, PITCH\_ 1/8" PER FOOT

ROOF FRAMING - SEE STRUCTURAL FOR SIZE

AND SPACING











ROOFEDGE



NOTE: ALTHOUGH EVERY EFFORT HAS BEEN MADE IN PREPARING THESE CONTRACT DOCUMENTS AND CHECKING THEM FOR ACCURACY, THE Contractors must check all details and DIMENSIONS AND BE RESPONSIBLE FOR SAME. THE CONTRACTORS SHALL BE RESPONSIBLE FOR MAKING SURE THAT ALL WORK IS DONE IN ACCORDANCE WITH ALL STATE AND LOCAL CODES. THE CONTRACT DOCUMENTS UTILIZE A PROCESS CALLED FREE DESIGN OR DESIGN/BUILD FOR ROOF, WINDOW, PLUMBING, DESIGN/BUILD FOR ROOF, WINDOW, PLUMBING, ELECTRICAL, HVAC DETAILS, AND AS DESIGNATED IN THE SPECIFICATION AS "TO BE COMPLETED ON A DESIGN/BUILD BASIS." THIS MEANS THAT THE CONTRACT DOCUMENTS DO NOT INCLUDE ALL REQUIRED DETAILS, AND THAT THE CONTRACTORS SHALL, USING THEIR OWN STAFF OR QUALIFIED SUBCONTRACTORS, DESIGN AND BUILD THE FREE DESIGN AND DESIGN/BUILD P