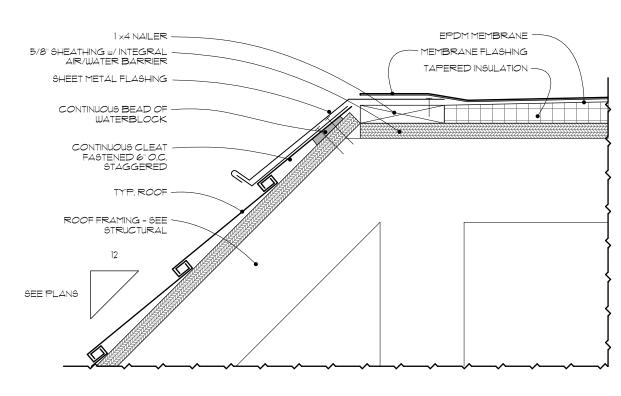

P.T. BLOCKING

SHEET METAL DRIP EDGE -TUCK BEHIND SHEATHING TAPE

- 5/4×4 BLOCKING

STONE TRIM

SCALE: 1 1/2"= 1'-0"

SHEET METAL ROOF

5/8" ROOF SHEATHING, PITCH\_ 1/8" PER FOOT

ROOF FRAMING - SEE STRUCTURAL FOR SIZE

AND SPACING

ROOFEDGE

NOTE: ALTHOUGH EVERY EFFORT HAS BEEN MADE IN PREPARING THESE CONTRACT DOCUMENTS AND CHECKING THEM FOR ACCURACY, THE Contractors must check all details and DIMENSIONS AND BE RESPONSIBLE FOR SAME. THE CONTRACTORS SHALL BE RESPONSIBLE FOR MAKING SURE THAT ALL WORK IS DONE IN ACCORDANCE WITH ALL STATE AND LOCAL CODES. THE CONTRACT DOCUMENTS UTILIZE A PROCESS CALLED FREE DESIGN OR DESIGN/BUILD FOR ROOF, WINDOW, PLUMBING, DESIGN/BUILD FOR ROOF, WINDOW, PLUMBING, ELECTRICAL, HVAC DETAILS, AND AS DESIGNATED IN THE SPECIFICATION AS "TO BE COMPLETED ON A DESIGN/BUILD BASIS." THIS MEANS THAT THE CONTRACT DOCUMENTS DO NOT INCLUDE ALL REQUIRED DETAILS, AND THAT THE CONTRACTORS SHALL, USING THEIR OWN STAFF OR QUALIFIED SUBCONTRACTORS, DESIGN AND BUILD THE FREE DESIGN AND DESIGN/BUILD PORTIONS OF THE WORK. THE CLIENT IS DIRECTLY CONTRACTING WITH THE CONTRACTORS AND THEREFORE THE CLIENT AND THE CONTRACTORS ARE ASSUMING THE DESIGN AND BUILD RESPONSIBILITY FOR THE THE DESIGN AND BUILD RESPONSIBILITY FOR THE FREE DESIGN AND DESIGN/BUILD PORTIONS OF THE PROJECT. DEEP RIVER PARTNERS, LTD. IS NOT RESPONSIBLE FOR INSPECTING ANY ASPECT OF THE CONTRACTORS' WORK, OR FOR OBSERVATION OF THE CONTRACTORS WORK FOR COMPLIANCE WITH THE CONTRACT DOCUMENTS.