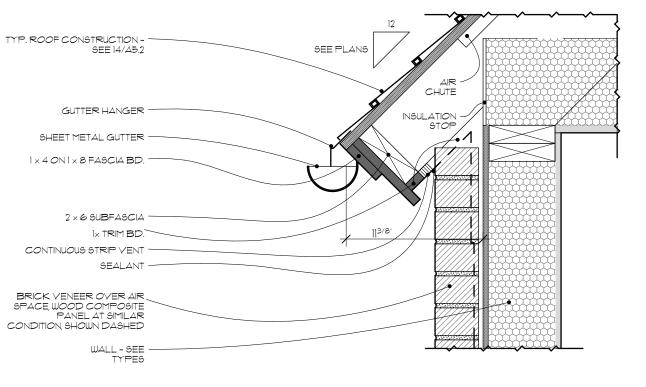

P.T. BLOCKING

SHEET METAL DRIP EDGE -TUCK BEHIND SHEATHING TAPE

- 5/4×4 BLOCKING

STONE TRIM

SCALE: 1 1/2"= 1'-0"

SHEET METAL ROOF

5/8" ROOF SHEATHING, PITCH\_ 1/8" PER FOOT

ROOF FRAMING - SEE STRUCTURAL FOR SIZE

AND SPACING











ROOFEDGE



NOTE: ALTHOUGH EVERY EFFORT HAS BEEN MADE IN PREPARING THESE CONTRACT DOCUMENTS AND CHECKING THEM FOR ACCURACY, THE Contractors must check all details and DIMENSIONS AND BE RESPONSIBLE FOR SAME. THE CONTRACTORS SHALL BE RESPONSIBLE FOR MAKING SURE THAT ALL WORK IS DONE IN ACCORDANCE WITH ALL STATE AND LOCAL CODES. THE CONTRACT DOCUMENTS UTILIZE A PROCESS CALLED FREE DESIGN OR DESIGN/BUILD FOR ROOF, WINDOW, PLUMBING, DESIGN/BUILD FOR ROOF, WINDOW, PLUMBING, ELECTRICAL, HVAC DETAILS, AND AS DESIGNATED IN THE SPECIFICATION AS "TO BE COMPLET