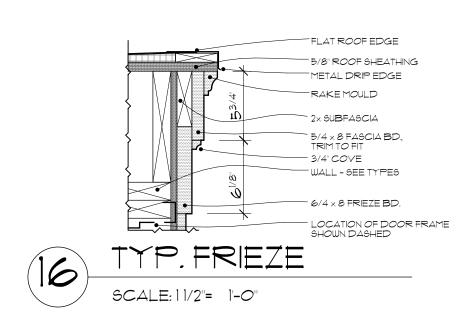

P.T. BLOCKING

SHEET METAL DRIP EDGE -TUCK BEHIND SHEATHING TAPE

- 5/4×4 BLOCKING

STONE TRIM

SCALE: 1 1/2"= 1'-0"

SHEET METAL ROOF

5/8" ROOF SHEATHING, PITCH\_ 1/8" PER FOOT

ROOF FRAMING - SEE STRUCTURAL FOR SIZE

AND SPACING

ROOFEDGE

NOTE: ALTHOUGH EVERY EFFORT HAS BEEN MADE IN PREPARING THESE CONTRACT DOCUMENTS AND CHECKING THEM FOR ACCURACY, THE Contractors must check all details and DIMENSIONS AND BE RESPONSIBLE FOR SAME. THE CONTRACTORS SHALL BE RESPONSIBLE FOR MAKING SURE THAT ALL WORK IS DONE IN ACCORDANCE WITH ALL STATE AND LOCAL CODES. THE CONTRACT DOCUMENTS UTILIZE A PROCESS CALLED FREE DESIGN OR DESIGN/BUILD FOR ROOF, WINDOW, PLUMBING, DESIGN/BUILD FOR ROOF, WINDOW, PLUMBING, ELECTRICAL, HVAC DETAILS, AND AS DESIGNATED IN THE SPECIFICATION AS "TO BE COMPLETED ON A DESIGN/BUILD BASIS." THIS MEANS THAT THE CONTRACT DOCUMENTS DO NOT INCLUDE ALL REQUIRED DETAILS, AND THAT THE CONTRACTORS SHALL, USING THEIR OWN STAFF OR QUALIFIED SUBCONTRACTORS, DESIGN AND BUILD THE FREE DESIGN AND DESIGN/BUILD PORTIONS OF THE WORK. THE CLIENT IS DIRECTLY CONTRACTING WITH THE CONTRACTORS AND THEREFORE THE CLIENT AND THE CONTRACTORS ARE ASSUMING THE DESIGN AND BUILD RESPONSIBILITY FOR THE THE DESIGN AND BUILD RESPONSIBILITY FOR THE FREE DESIGN AND DESIGN/BUILD PORTIONS OF THE PROJECT. DEEP RIVER PARTNERS, LTD. IS NOT RESPONSIBLE FOR INSPECTING ANY ASPECT OF THE CONTRACTORS' WORK, OR FOR OBSERVATION OF THE CONTRACTORS WORK FOR COMPLIANCE WITH THE CONTRACT DOCUMENTS.