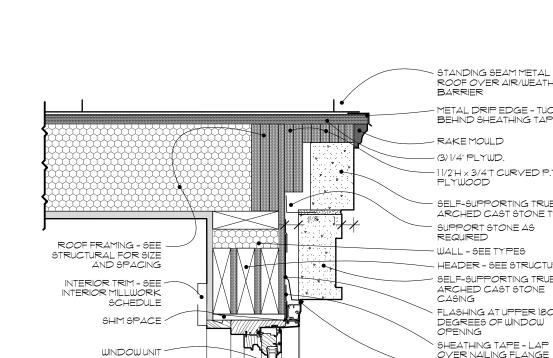

P.T. BLOCKING

SHEET METAL DRIP EDGE -TUCK BEHIND SHEATHING TAPE

- 5/4×4 BLOCKING

STONE TRIM

SCALE: 1 1/2"= 1'-0"

SHEET METAL ROOF

5/8" ROOF SHEATHING, PITCH\_ 1/8" PER FOOT

ROOF FRAMING - SEE STRUCTURAL FOR SIZE

AND SPACING











ROOFEDGE



NOTE: ALTHOUGH EVERY EFFORT HAS BEEN MADE IN PREPARING THESE CONTRACT DOCUMENTS AND CHECKING THEM FOR ACCURACY, THE Contractors must check all details and DIMENSIONS AND BE RESPONSIBLE FOR SAME. THE CONTRACTORS SHALL BE RESPONSIBLE FOR MAKING SURE THAT ALL WORK IS DONE IN ACCORDANCE WITH ALL STATE AND LOCAL CODES. THE CONTRACT DOCUMENTS UTILIZE A PROCESS CALLED FREE DESIGN OR DESIGN/BUILD FOR ROOF, WINDOW, PLUMBING, DESIGN/BUILD FOR ROOF, WINDOW, PLUMBING, ELECTRICAL, HVAC DETAILS, AND AS DESIGNATED IN THE SPECIFICATION AS "TO BE COMPLETED ON A DESIGN/BUILD BASIS." THIS MEANS THAT THE CONTRACT DOCUMENTS DO NOT INCLUDE ALL REQUIRED DETAILS, AND THAT THE CONTRACTORS SHALL, USING THEIR OWN STAFF OR QUALIFIED SUBCONTRACTORS, DESIGN AND BUILD THE FREE DESIGN AND DESIGN/BUILD