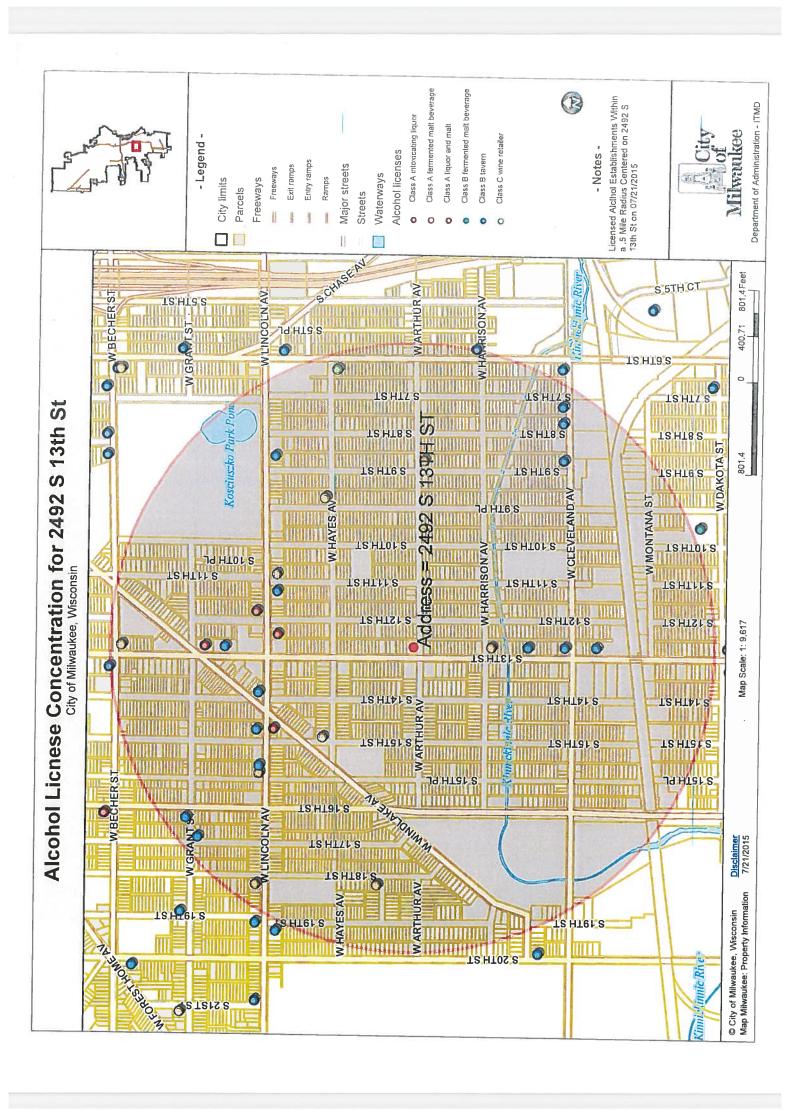

#### Tuesday, June 21, 2016 at 01:45 PM

Regarding:

Your Class B Tavern and Public Entertainment Premises License Applications Requesting Instrumental Musicians, Disc Jockey, Jukebox, Karry, Patrons Dancing, 1 Pool Table, and 2 Amusement Machines for "Pacifico" at 2492 S 13th St.