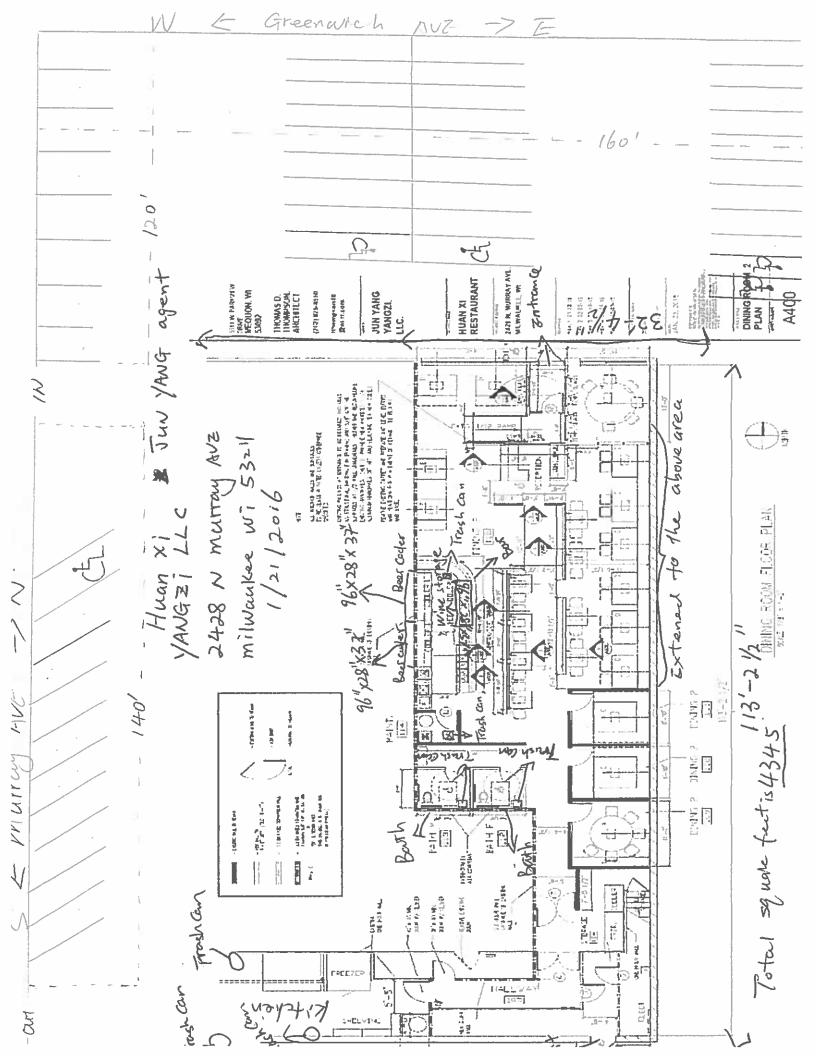

### **COMMITTEE MEETING NOTICE**

AD 03

YANG, Jun, Agent Yangzi, LLC 2428 N Murray Av

Milwaukee, WI 53211

You are requested to attend a hearing which is to be held in Room 301-8, Third Floor, City Hall on:

### Tuesday, May 31, 2016 at 08:45 AM

Regarding:

Your Class B Beer and Class C Wine-Service Bar Only License Transfer - Change of Hours From Opening at 12 PM Sun and Closing at 12 AM Sun and 11 PM Mon-Sat To Opening at 11 AM Sun and Closing at 2 AM Sun-Sat as agent for "Yangzi, LLC" for "Huan Xi" at 2428 N Murray Av.

### Notice of Public Hearing

YANG, Jun, Agent Huan Xi at 2428 N Murray Av

Class B Beer and Class C Wine-Service Bar Only License Transfer - Change of Hours From Opening at 12 PM Sun and Closing at 12 AM Sun and 11 PM Mon-Sat To Opening at 11 AM Sun and Closing at 2 AM Sun-Sat