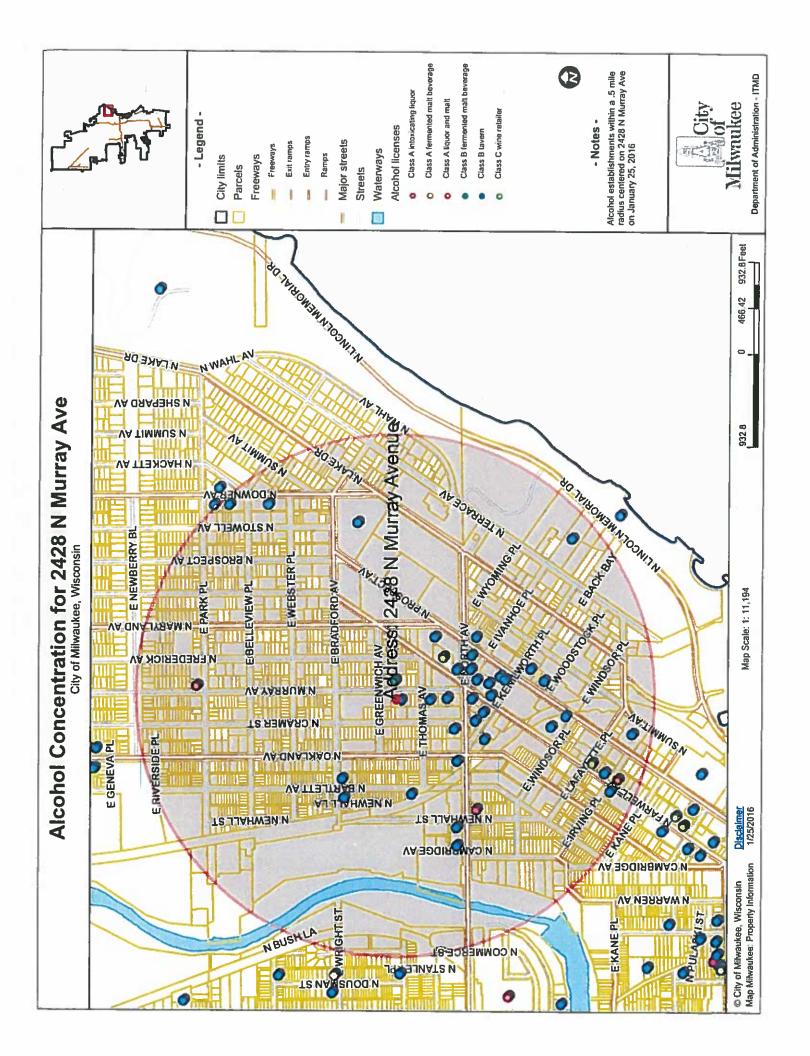

### **COMMITTEE MEETING NOTICE**

AD 03

YANG, Jun, Agent Yangzi, LLC 2428 N Murray Av

Milwaukee, WI 53211

You are requested to attend a hearing which is to be held in Room 301-8, Third Floor, City Hall on:

### Tuesday, May 31, 2016 at 08:45 AM

Regarding:

Your Class B Beer and Class C Wine-Service Bar Only License Transfer - Change of Hours From Opening at 12 PM Sun and Closing at 12 AM Sun and 11 PM Mon-Sat To Opening at 11 AM Sun and Closing at 2 AM Sun-Sat as agent for "Yangzi, LLC" for "Huan Xi" at 2428 N Murray Av.