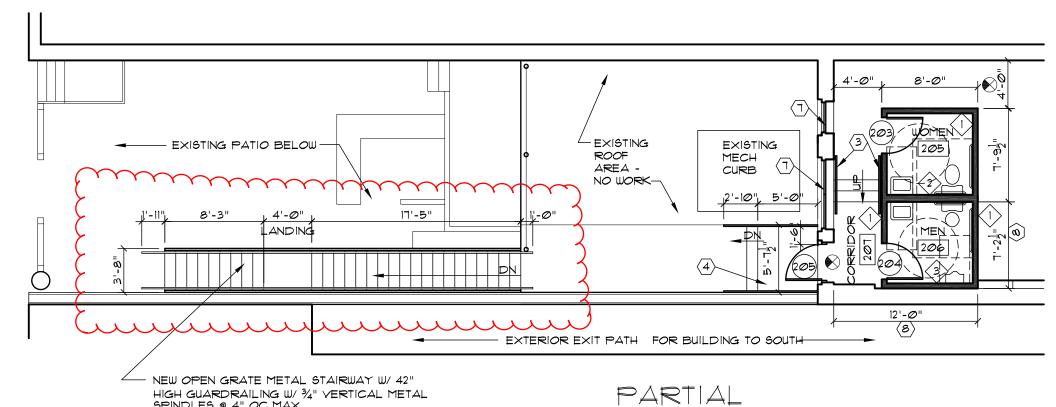

## 5. DESCRIPTION OF PROJECT:

| ESCAPE MA    |                                | WITH NEW METAL FIRE ESCAPE. NEW FIF<br>DESIGN OF EXISTING. NEW FIRE ESCAPE<br>TO GRADE AT REAR PATIO. |
|--------------|--------------------------------|-------------------------------------------------------------------------------------------------------|
| SEE ATTAC    | HED:                           |                                                                                                       |
| - РНОТО О    | EXISTING STAIR WAY             |                                                                                                       |
| - SITE / FLO | OR PLAN FOR STAIR LOCATION (TO | ) MATCH EXISTING)                                                                                     |
|              |                                |                                                                                                       |
|              |                                |                                                                                                       |
|              |                                |                                                                                                       |
|              |                                |                                                                                                       |
|              |                                |                                                                                                       |
|              |                                |                                                                                                       |
|              |                                |                                                                                                       |
|              |                                |                                                                                                       |
|              |                                |                                                                                                       |
|              |                                |                                                                                                       |
|              |                                |                                                                                                       |
|              |                                |                                                                                                       |
|              |                                |                                                                                                       |
|              |                                |                                                                                                       |

Or click the SUBMIT button to automatically email this form for submission.

EXISTING FIRE ESCAPE FROM SECOND FLOOR ROOF TO JUMP PLATFORM

NTS

SECOND FLOOR PLAN

SPINDLES @ 4" OC MAX.

STAIR HEIGHT REQUIRED

LANDING. FIELD VERIFY

1 1/2" DIA 36" HIGH MTL HANDRAILING.

II" TREADS, MAX 1" RISERS. FIELD VERIFY

MAXIMUM VERITICAL DROP 12'-0" BEFORE