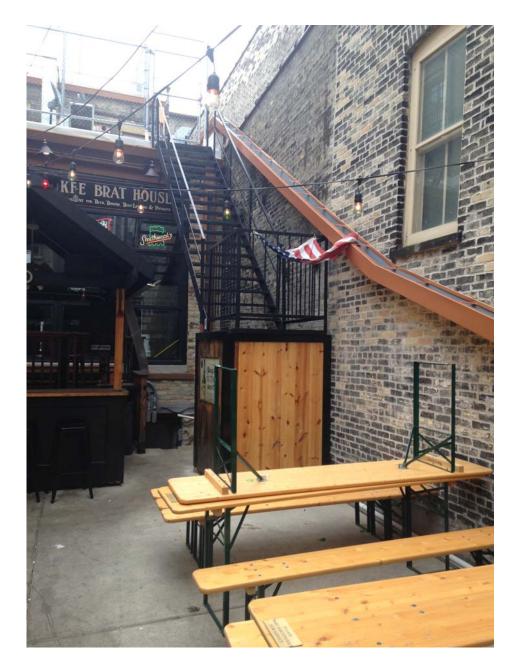

## 5. DESCRIPTION OF PROJECT:

| ESCAPE MA    |                                | WITH NEW METAL FIRE ESCAPE. NEW FIF<br>DESIGN OF EXISTING. NEW FIRE ESCAPE<br>TO GRADE AT REAR PATIO. |
|--------------|--------------------------------|-------------------------------------------------------------------------------------------------------|
| SEE ATTAC    | HED:                           |                                                                                                       |
| - РНОТО О    | EXISTING STAIR WAY             |                                                                                                       |
| - SITE / FLO | OR PLAN FOR STAIR LOCATION (TO | ) MATCH EXISTING)                                                                                     |
|              |                                |                                                                                                       |
|              |                                |                                                                                                       |
|              |                                |                                                                                                       |
|              |                                |                                                                                                       |
|              |                                |                                                                                                       |
|              |                                |                                                                                                       |
|              |                                |                                                                                                       |
|              |                                |                                                                                                       |
|              |                                |                                                                                                       |
|              |                                |                                                                                                       |
|              |                                |                                                                                                       |
|              |                                |                                                                                                       |
|              |                                |                                                                                                       |
|              |                                |                                                                                                       |

Or click the SUBMIT button to automatically email this form for submission.

EXISTING FIRE ESCAPE FROM SECOND FLOOR ROOF TO JUMP PLATFORM

NTS

SECOND FLOOR PLAN

SPINDLES @ 4" OC MAX.

STAIR HEIGHT REQUIRED

LANDING. FIELD VERIFY