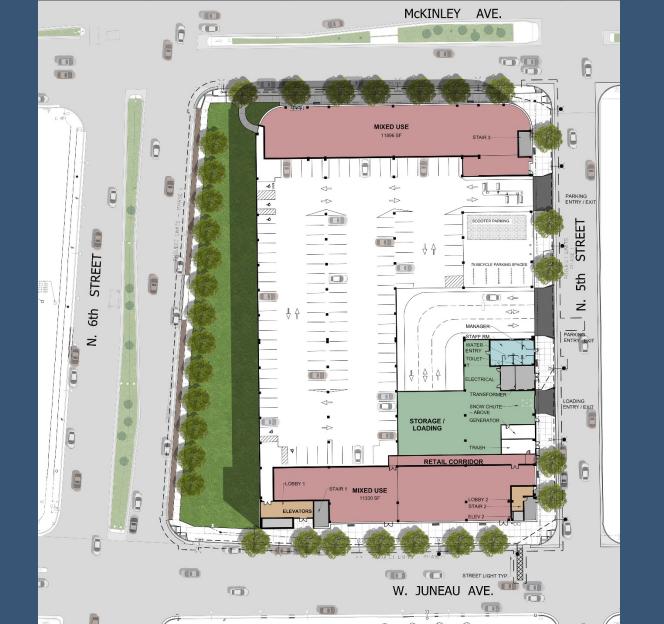

## **Block 7 Parking Structure**



Zoning, Neighborhoods and Development Committee Meeting May 17, 2016





HNTB



# Site Location

- A. BMO HARRIS BRADLEY CENTER
- B. UW MILWAUKEE PANTHER ARENA
- C. PARKING GARAGE
- D. MILWAUKEE THEATER
- E. MILWAUKEE AREA TECHNICAL COLLEGE
- F. POLICE ADMINISTRATION BUILDING
- G. TRINITY LUTHERAN CHURCH
- H. ZILBER PARK/UWM SCHOOL OF PUBLIC HEALTH
- I. BOYS & GIRLS CLUB OF GREATER MILWAUKEE
- J. HAYMARKET SQUARE PARK
- K. DR. MARTIN LUTHER KING DR. / OLD WORLD THIRD ST.
- L. PERE MARQUETTE PARK M. TURNER HALL



# Site Location



# Site Plan



GREEF

# Landscape Plan



6:2 33

# Ground Floor



# Second Floor



GREEF

#### **Third Floor** (Fourth, Fifth and Sixth are Similar)



= = GR

#### 6<sup>th</sup> and McKinley Perspective





#### North Elevation



#### North Elevation



# East Elevation



## Metal Panel Assembly





#### Metal Panel Assembly







# South Elevation



0' - 6"

SEE DETAILS WITH NUMERICAL DESIGNATIONS FOR MORE SPECIFIC PARAMETERS FOR INDIVIDUAL LOCATIONS



# South Elevation



#### 6<sup>th</sup> and McKinley



# 5<sup>th</sup> and McKinley

### 5<sup>th</sup> and Juneau

Future Housing Plan & Elevation







**DPD A-204** 

WEST ELEVATION WITH HOUSING (DPD) 5-

H

H

3

**DPD A-201** 

## 6<sup>th</sup> and McKinley w/ Future Housing

## 6<sup>th</sup> and Juneau w/ Future Housing