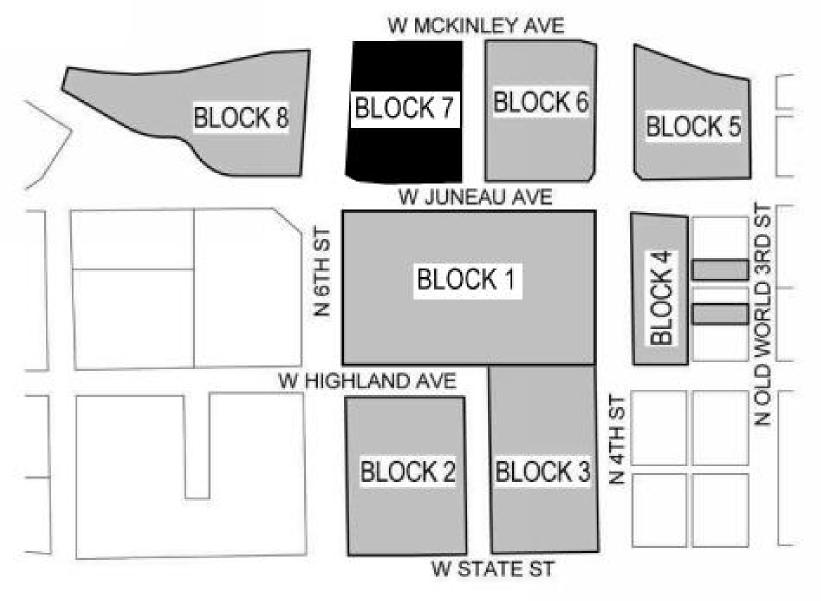

## **Block 7 Parking Structure**



Zoning, Neighborhoods and Development Committee Meeting May 17, 2016





HNTB



# Site Location

- A. BMO HARRIS BRADLEY CENTER
- B. UW MILWAUKEE PANTHER ARENA
- C. PARKING GARAGE
- D. MILWAUKEE THEATER
- E. MILWAUKEE AREA TECHNICAL COLLEGE
- F. POLICE ADMINISTRATION BUILDING
- G. TRINITY LUTHERAN CHURCH
- H. ZILBER PARK/UWM SCHOOL OF PUBLIC HEALTH
- I. BOYS & GIRLS CLUB OF GREATER MILWAUKEE
- J. HAYMARKET SQUARE PARK
- K. DR. MARTIN LUTHER KING DR. / OLD WORLD THIRD ST.
- L. PERE MARQUETTE PARK M. TURNER HALL



# Site Location



# Site Plan



GREEF

# Landscape Plan



6:2 33

# Ground Floor



# Second Floor



GREEF

#### **Third Floor** (Fourth, Fifth and Sixth are Similar)



= = GR

#### 6<sup>th</sup> and McKinley Perspective





#### North Elevation



#### North Elevation



# East Elevation



## Metal Panel Assembly





#### Metal Panel Assembly







# South Elevation



0' - 6"

SEE DETAILS WITH NUMERICAL DESIGNATIONS FOR MORE SPECIFIC PARAMETERS FOR INDIVIDUAL LOCATIONS



# South Elevation



#### 6<sup>th</sup> and McKinley



# 5<sup>th</sup> and McKinley

### 5<sup>th</sup> and Juneau

Future Housing Plan & Elevation







**DPD A-204** 

WEST ELEVATION WITH HOUSING (DPD) 5-

H

H

3

**DPD A-201** 

## 6<sup>th</sup> and McKinley w/ Future Housing

## 6<sup>th</sup> and Juneau w/ Future Ho