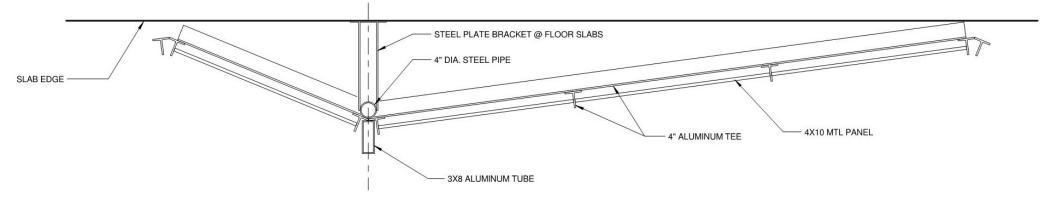

# Site Location

- A. BMO HARRIS BRADLEY CENTER
- B. UW MILWAUKEE PANTHER ARENA
- C. PARKING GARAGE
- D. MILWAUKEE THEATER
- E. MILWAUKEE AREA TECHNICAL COLLEGE
- F. POLICE ADMINISTRATION BUILDING
- G. TRINITY LUTHERAN CHURCH
- H. ZILBER PARK/UWM SCHOOL OF PUBLIC HEALTH
- I. BOYS & GIRLS CLUB OF GREATER MILWAUKEE
- J. HAYMARKET SQUARE PARK
- K. DR. MARTIN LUTHER KING DR. / OLD WORLD THIRD ST.
- L. PERE MARQUETTE PARK M. TURNER HALL



# Site Location



# Site Plan



GREEF

# Landscape Plan



6:2 33

# Ground Floor



# Second Floor



GREEF

#### **Third Floor** (Fourth, Fifth and Sixth are Similar)



= = GR

#### 6<sup>th</sup> and McKinley Perspective





#### North Elevation



#### North Elevation



# East Elevation



## Metal Panel Assembly





#### Metal Panel Assembly







# South Elevation



0' - 6"

SEE DETAILS WITH NUMERICAL DESIGNATIONS FOR MORE SPECIFIC PARAMETERS FOR INDIVIDUAL LOCATIONS



# South Elevation



#### 6<sup>th</sup> and McKinley



# 5<sup>th</sup> and McKinley

### 5<sup>th</sup> and Juneau

Future Housing Plan & Elevation







**DPD A-204** 

WEST ELEVATION WITH HOUSING (DPD) 5-

H

H

3

**DPD A-201** 

## 6<sup>th</sup> and McKinley w/ Future Housing

## 6<sup>th</sup> and Juneau w/ Future Housing