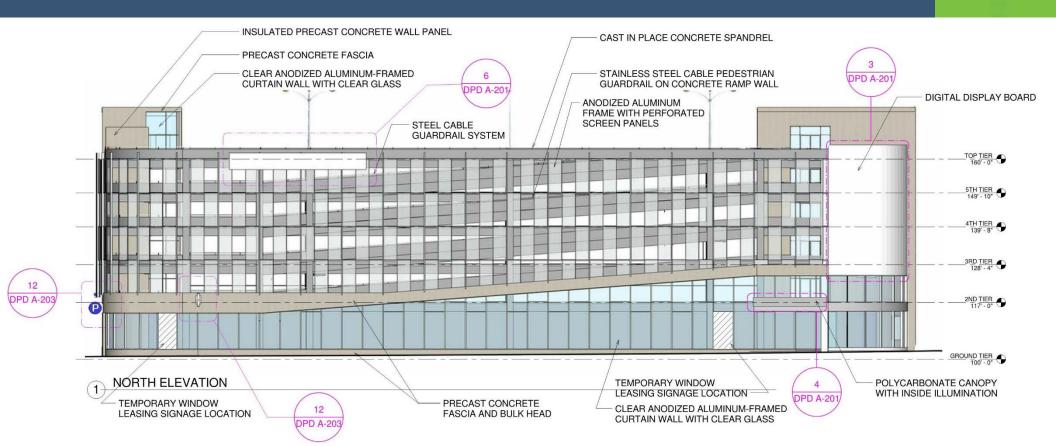

Zoning, Neighborhoods and Development Committee Meeting May 17, 2016





HNTB



# Site Location

- A. BMO HARRIS BRADLEY CENTER
- B. UW MILWAUKEE PANTHER ARENA
- C. PARKING GARAGE
- D. MILWAUKEE THEATER
- E. MILWAUKEE AREA TECHNICAL COLLEGE
- F. POLICE ADMINISTRATION BUILDING
- G. TRINITY LUTHERAN CHURCH
- H. ZILBER PARK/UWM SCHOOL OF PUBLIC HEALTH
- I. BOYS & GIRLS CLUB OF GREATER MILWAUKEE
- J. HAYMARKET SQUARE PARK
- K. DR. MARTIN LUTHER KING DR. / OLD WORLD THIRD ST.
- L. PERE MARQUETTE PARK M. TURNER HALL



# Site Location



# Site Plan



GREEF

# Landscape Plan



6:2 33

# Ground Floor



# Second Floor



GREEF

#### **Third Floor** (Fourth, Fifth and Sixth are Similar)



= = GR

#### 6<sup>th</sup> and McKinley Perspective





#### North Elevation



#### North Elevation



# East Elevation



## Metal Panel Assembly





#### Metal Panel Assembly







# South Elevation



0' - 6"

SEE DETAILS WITH NUMERICAL DESIGNATIONS FOR MORE SPECIFIC PARAMETERS FOR INDIVIDUAL LOCATIONS



# South Elevation



#### 6<sup>th</sup> and McKinley



# 5<sup>th</sup> and McKinley

### 5<sup>th</sup> and Juneau

Future Housing Plan & Elevation







**DPD A-204** 

WEST ELEVATION WITH HOUSING (DPD) 5-

H

H

3

**DPD A-201** 

## 6<sup>th</sup> and McKinley w/ Future Housing

## 6<sup>th</sup> and Juneau w/ Future Housing