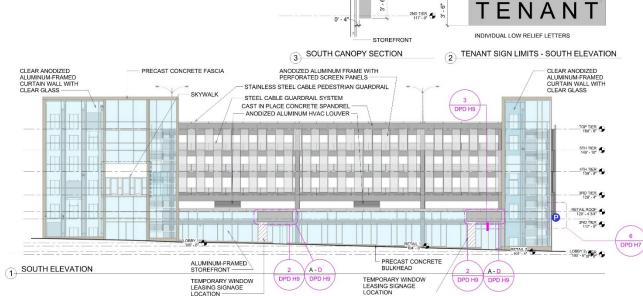

# South Elevation

0' - 6"

SEE DETAILS WITH NUMERICAL DESIGNATIONS FOR MORE SPECIFIC PARAMETERS FOR INDIVIDUAL LOCATIONS

# South Elevation