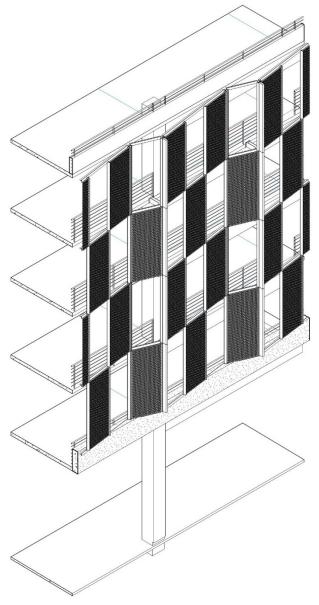

Meeting May 17, 2016





HNTB



# Site Location

- A. BMO HARRIS BRADLEY CENTER
- B. UW MILWAUKEE PANTHER ARENA
- C. PARKING GARAGE
- D. MILWAUKEE THEATER
- E. MILWAUKEE AREA TECHNICAL COLLEGE
- F. POLICE ADMINISTRATION BUILDING
- G. TRINITY LUTHERAN CHURCH
- H. ZILBER PARK/UWM SCHOOL OF PUBLIC HEALTH
- I. BOYS & GIRLS CLUB OF GREATER MILWAUKEE
- J. HAYMARKET SQUARE PARK
- K. DR. MARTIN LUTHER KING DR. / OLD WORLD THIRD ST.
- L. PERE MARQUETTE PARK M. TURNER HALL



# Site Location



# Site Plan



GREEF

# Landscape Plan



6:2 33

# Ground Floor



# Second Floor



GREEF

#### **Third Floor** (Fourth, Fifth and Sixth are Similar)



= = GR

#### 6<sup>th</sup> and McKinley Perspective





#### North Elevation



#### North Elevation



# East Elevation



## Metal Panel Assembly





#### Metal Panel Assembly







# South Elevation



0' - 6"

SEE DETAILS WITH NUMERICAL DESIGNATIONS FOR MORE SPECIFIC PARAMETERS FOR INDIVIDUAL LOCATIONS



# South Elevation



#### 6<sup>th</sup> and McKinley



# 5<sup>th</sup> and McKinley

### 5<sup>th</sup> and Juneau

Future Housing Plan & Elevation







**DPD A-204** 

WEST ELEVATION WITH HOUSING (DPD) 5-

H

H

3

**DPD A-201** 

## 6<sup>th</sup> and McKinley w/ Future Housing

## 6<sup>th</sup> and Juneau w/ Future Housing