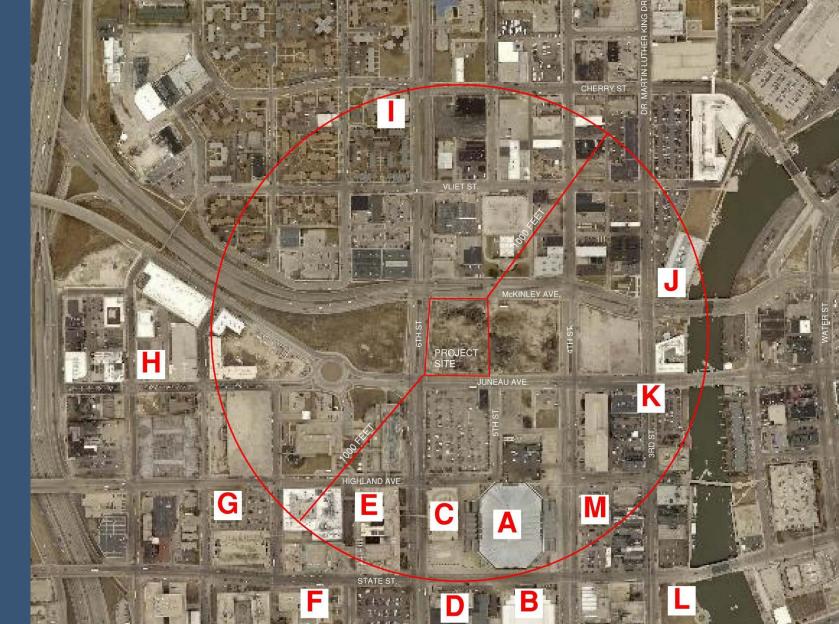

# Site Location

- A. BMO HARRIS BRADLEY CENTER
- B. UW MILWAUKEE PANTHER ARENA
- C. PARKING GARAGE
- D. MILWAUKEE THEATER
- E. MILWAUKEE AREA TECHNICAL COLLEGE
- F. POLICE ADMINISTRATION BUILDING
- G. TRINITY LUTHERAN CHURCH
- H. ZILBER PARK/UWM SCHOOL OF PUBLIC HEALTH
- I. BOYS & GIRLS CLUB OF GREATER MILWAUKEE
- J. HAYMARKET SQUARE PARK
- K. DR. MARTIN LUTHER KING DR. / OLD WORLD THIRD ST.
- L. PERE MARQUETTE PARK M. TURNER HALL

# Site Location