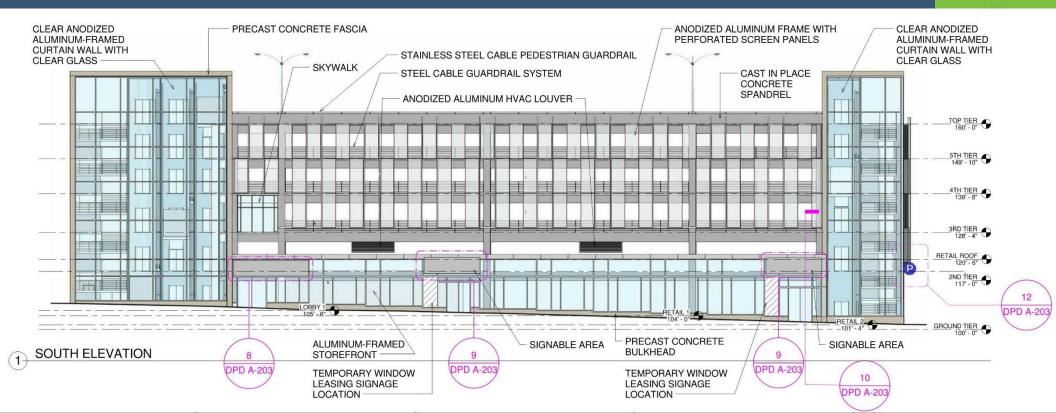

# South Elevation

0' - 6"

SEE DETAILS WITH NUMERICAL DESIGNATIONS FOR MORE SPECIFIC PARAMETERS FOR INDIVIDUAL LOCATIONS

# South Elevation