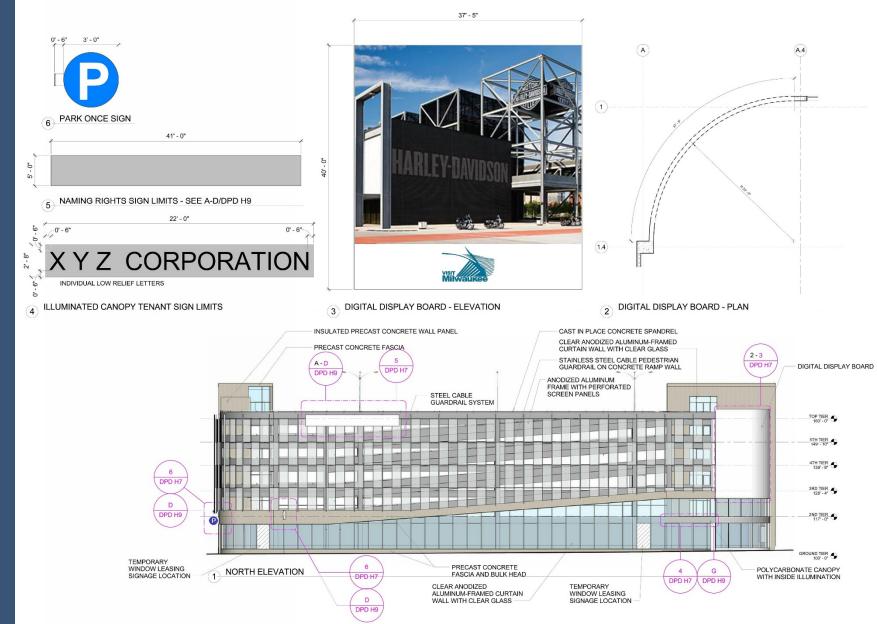

7 Parking Structure**



Zoning, Neighborhoods and Development Committee Meeting May 17, 2016





HNTB



# Site Location

- A. BMO HARRIS BRADLEY CENTER
- B. UW MILWAUKEE PANTHER ARENA
- C. PARKING GARAGE
- D. MILWAUKEE THEATER
- E. MILWAUKEE AREA TECHNICAL COLLEGE
- F. POLICE ADMINISTRATION BUILDING
- G. TRINITY LUTHERAN CHURCH
- H. ZILBER PARK/UWM SCHOOL OF PUBLIC HEALTH
- I. BOYS & GIRLS CLUB OF GREATER MILWAUKEE
- J. HAYMARKET SQUARE PARK
- K. DR. MARTIN LUTHER KING DR. / OLD WORLD THIRD ST.
- L. PERE MARQUETTE PARK M. TURNER HALL



# Site Location



# Site Plan



GREEF

# Landscape Plan



6:2 33

# Ground Floor



# Second Floor



GREEF

#### **Third Floor** (Fourth, Fifth and Sixth are Similar)



= = GR

#### 6<sup>th</sup> and McKinley Perspective





#### North Elevation



#### North Elevation



# East Elevation



## Metal Panel Assembly





#### Metal Panel Assembly







# South Elevation



0' - 6"

SEE DETAILS WITH NUMERICAL DESIGNATIONS FOR MORE SPECIFIC PARAMETERS FOR INDIVIDUAL LOCATIONS



# South Elevation



#### 6<sup>th</sup> and McKinley



# 5<sup>th</sup> and McKinley

### 5<sup>th</sup> and Juneau

Future Housing Plan & Elevation







**DPD A-204** 

WEST ELEVATION WITH HOUSING (DPD) 5-

H

H

3

**DPD A-201** 

## 6<sup>th</sup> and McKinley w/ Future Housing

## 6<sup>th</sup> and Juneau w/ Future Housing