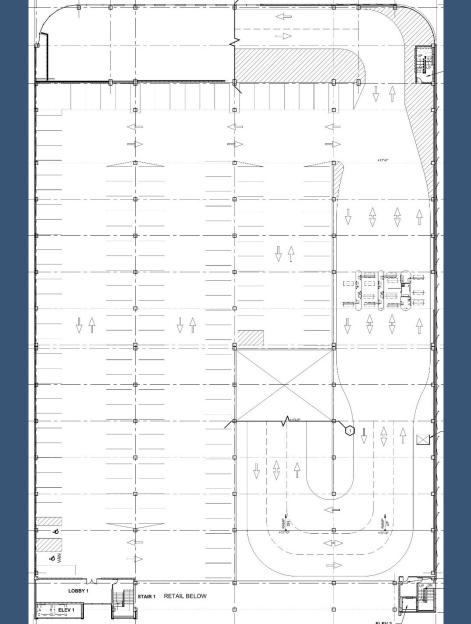

## **Block 7 Parking Structure**



Zoning, Neighborhoods and Development Committee Meeting May 17, 2016





HNTB



# Site Location

- A. BMO HARRIS BRADLEY CENTER
- B. UW MILWAUKEE PANTHER ARENA
- C. PARKING GARAGE
- D. MILWAUKEE THEATER
- E. MILWAUKEE AREA TECHNICAL COLLEGE
- F. POLICE ADMINISTRATION BUILDING
- G. TRINITY LUTHERAN CHURCH
- H. ZILBER PARK/UWM SCHOOL OF PUBLIC HEALTH
- I. BOYS & GIRLS CLUB OF GREATER MILWAUKEE
- J. HAYMARKET SQUARE PARK
- K. DR. MARTIN LUTHER KING DR. / OLD WORLD THIRD ST.
- L. PERE MARQUETTE PARK M. TURNER HALL



# Site Location



# Site Plan



GREEF

# Landscape Plan



6:2 33

# Ground Floor



# Second Floor



GREEF

#### **Third Floor** (Fourth, Fifth and Sixth are Similar)



= = GR

#### 6<sup>th</sup> and McKinley Perspective





#### North Elevation



#### North Elevation



# East Elevation



## Metal Panel Assembly





#### Metal Panel Assembly







# South Elevation



0' - 6"

SEE DETAILS WITH NUMERICAL DESIGNATIONS FOR MORE SPECIFIC PARAMETERS FOR INDIVIDUAL LOCATIONS



# South Elevation



#### 6<sup>th</sup> and McKinley



# 5<sup>th</sup> and McKinley

### 5<sup>th</sup> and Juneau

Future Housing Plan & Elevation







**DPD A-204** 

WEST ELEVATION WITH HOUSING (DPD) 5-

H

H

3

**DPD A-201** 

## 6<sup>th</sup> and McKinley w/ Future Housing

## 6<sup>th</sup> and Juneau w/ Future Housing