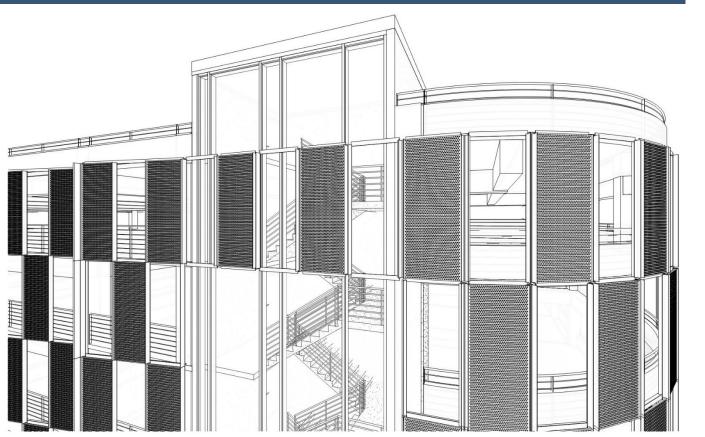

e Meeting May 17, 2016





HNTB



# Site Location

- A. BMO HARRIS BRADLEY CENTER
- B. UW MILWAUKEE PANTHER ARENA
- C. PARKING GARAGE
- D. MILWAUKEE THEATER
- E. MILWAUKEE AREA TECHNICAL COLLEGE
- F. POLICE ADMINISTRATION BUILDING
- G. TRINITY LUTHERAN CHURCH
- H. ZILBER PARK/UWM SCHOOL OF PUBLIC HEALTH
- I. BOYS & GIRLS CLUB OF GREATER MILWAUKEE
- J. HAYMARKET SQUARE PARK
- K. DR. MARTIN LUTHER KING DR. / OLD WORLD THIRD ST.
- L. PERE MARQUETTE PARK M. TURNER HALL



# Site Location



# Site Plan



GREEF

# Landscape Plan



6:2 33

# Ground Floor



# Second Floor



GREEF

#### **Third Floor** (Fourth, Fifth and Sixth are Similar)



= = GR

#### 6<sup>th</sup> and McKinley Perspective





#### North Elevation



#### North Elevation



# East Elevation



## Metal Panel Assembly





#### Metal Panel Assembly







# South Elevation



0' - 6"

SEE DETAILS WITH NUMERICAL DESIGNATIONS FOR MORE SPECIFIC PARAMETERS FOR INDIVIDUAL LOCATIONS



# South Elevation



#### 6<sup>th</sup> and McKinley



# 5<sup>th</sup> and McKinley

### 5<sup>th</sup> and Juneau

Future Housing Plan & Elevation







**DPD A-204** 

WEST ELEVATION WITH HOUSING (DPD) 5-

H

H

3

**DPD A-201** 

## 6<sup>th</sup> and McKinley w/ Future Housing

## 6<sup>th</sup> and Juneau w/ Future Housing