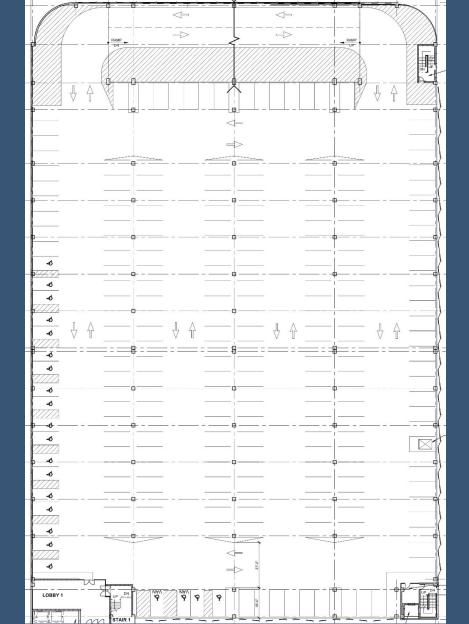

# Ground Floor

# Second Floor

GREEF

#### **Third Floor** (Fourth, Fifth and Sixth are Similar)

= = GR