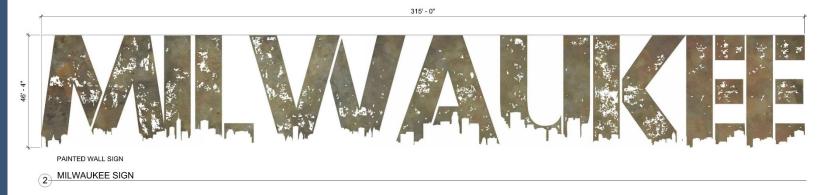

## **Block 7 Parking Structure**



Zoning, Neighborhoods and Development Committee Meeting May 17, 2016





HNTB



# Site Location

- A. BMO HARRIS BRADLEY CENTER
- B. UW MILWAUKEE PANTHER ARENA
- C. PARKING GARAGE
- D. MILWAUKEE THEATER
- E. MILWAUKEE AREA TECHNICAL COLLEGE
- F. POLICE ADMINISTRATION BUILDING
- G. TRINITY LUTHERAN CHURCH
- H. ZILBER PARK/UWM SCHOOL OF PUBLIC HEALTH
- I. BOYS & GIRLS CLUB OF GREATER MILWAUKEE
- J. HAYMARKET SQUARE PARK
- K. DR. MARTIN LUTHER KING DR. / OLD WORLD THIRD ST.
- L. PERE MARQUETTE PARK M. TURNER HALL



# Site Location



# Site Plan



GREEF

# Landscape Plan



6:2 33

# Ground Floor



# Second Floor



GREEF

#### **Third Floor** (Fourth, Fifth and Sixth are Similar)



= = GR

#### 6<sup>th</sup> and McKinley Perspective





#### North Elevation



#### North Elevation



# East Elevation



## Metal Panel Assembly





#### Metal Panel Assembly







# South Elevation



0' - 6"

SEE DETAILS WITH NUMERICAL DESIGNATIONS FOR MORE SPECIFIC PARAMETERS FOR INDIVIDUAL LOCATIONS



# South Elevation



#### 6<sup>th</sup> and McKinley



# 5<sup>th</sup> and McKinley

### 5<sup>th</sup> and Juneau

Future Housing Plan & Elevation







**DPD A-204** 

WEST ELEVATION WITH HOUSING (DPD) 5-

H

H

3

**DPD A-201** 

## 6<sup>th</sup> and McKinley w/ Future Housing

## 6<sup>th</sup> and Juneau w/ Future Housing