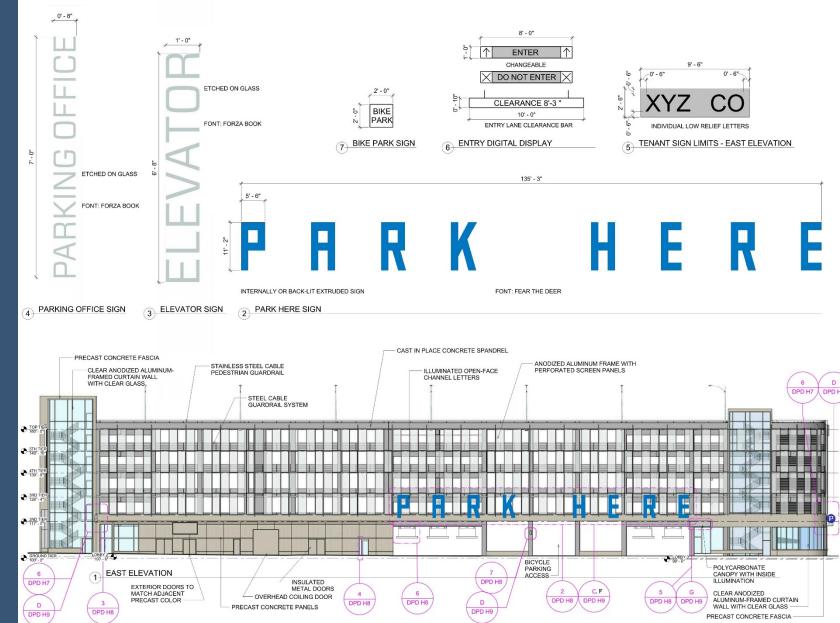

ds and Development Committee Meeting May 17, 2016





HNTB



# Site Location

- A. BMO HARRIS BRADLEY CENTER
- B. UW MILWAUKEE PANTHER ARENA
- C. PARKING GARAGE
- D. MILWAUKEE THEATER
- E. MILWAUKEE AREA TECHNICAL COLLEGE
- F. POLICE ADMINISTRATION BUILDING
- G. TRINITY LUTHERAN CHURCH
- H. ZILBER PARK/UWM SCHOOL OF PUBLIC HEALTH
- I. BOYS & GIRLS CLUB OF GREATER MILWAUKEE
- J. HAYMARKET SQUARE PARK
- K. DR. MARTIN LUTHER KING DR. / OLD WORLD THIRD ST.
- L. PERE MARQUETTE PARK M. TURNER HALL



# Site Location



# Site Plan



GREEF

# Landscape Plan



6:2 33

# Ground Floor



# Second Floor



GREEF

#### **Third Floor** (Fourth, Fifth and Sixth are Similar)



= = GR

#### 6<sup>th</sup> and McKinley Perspective





#### North Elevation



#### North Elevation



# East Elevation



## Metal Panel Assembly





#### Metal Panel Assembly







# South Elevation



0' - 6"

SEE DETAILS WITH NUMERICAL DESIGNATIONS FOR MORE SPECIFIC PARAMETERS FOR INDIVIDUAL LOCATIONS



# South Elevation



#### 6<sup>th</sup> and McKinley



# 5<sup>th</sup> and McKinley

### 5<sup>th</sup> and Juneau

Future Housing Plan & Elevation







**DPD A-204** 

WEST ELEVATION WITH HOUSING (DPD) 5-

H

H

3

**DPD A-201** 

## 6<sup>th</sup> and McKinley w/ Future Housing

## 6<sup>th</sup> and Juneau w/ Future Housing