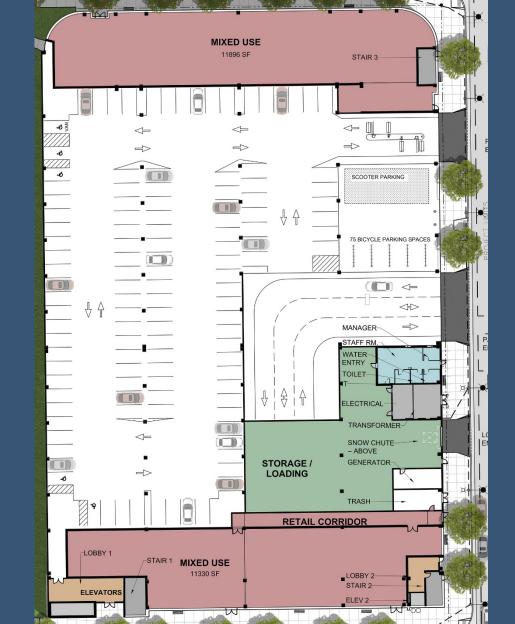

## **Block 7 Parking Structure**



Zoning, Neighborhoods and Development Committee Meeting May 17, 2016





HNTB



# Site Location

- A. BMO HARRIS BRADLEY CENTER
- B. UW MILWAUKEE PANTHER ARENA
- C. PARKING GARAGE
- D. MILWAUKEE THEATER
- E. MILWAUKEE AREA TECHNICAL COLLEGE
- F. POLICE ADMINISTRATION BUILDING
- G. TRINITY LUTHERAN CHURCH
- H. ZILBER PARK/UWM SCHOOL OF PUBLIC HEALTH
- I. BOYS & GIRLS CLUB OF GREATER MILWAUKEE
- J. HAYMARKET SQUARE PARK
- K. DR. MARTIN LUTHER KING DR. / OLD WORLD THIRD ST.
- L. PERE MARQUETTE PARK M. TURNER HALL



# Site Location



# Site Plan



GREEF

# Landscape Plan



6:2 33

# Ground Floor



# Second Floor



GREEF

#### **Third Floor** (Fourth, Fifth and Sixth are Similar)



= = GR

#### 6<sup>th</sup> and McKinley Perspective





#### North Elevation



#### North Elevation



# East Elevation



## Metal Panel Assembly





#### Metal Panel Assembly







# South Elevation



0' - 6"

SEE DETAILS WITH NUMERICAL DESIGNATIONS FOR MORE SPECIFIC PARAMETERS FOR INDIVIDUAL LOCATIONS



# South Elevation



#### 6<sup>th</sup> and McKinley



# 5<sup>th</sup> and McKinley

### 5<sup>th</sup> and Juneau

Future Housing Plan & Elevation







**DPD A-204** 

WEST ELEVATION WITH HOUSING (DPD) 5-

H

H

3

**DPD A-201** 

## 6<sup>th</sup> and McKinley w/ Future Housing

## 6<sup>th</sup> and Juneau w/ Future Housing