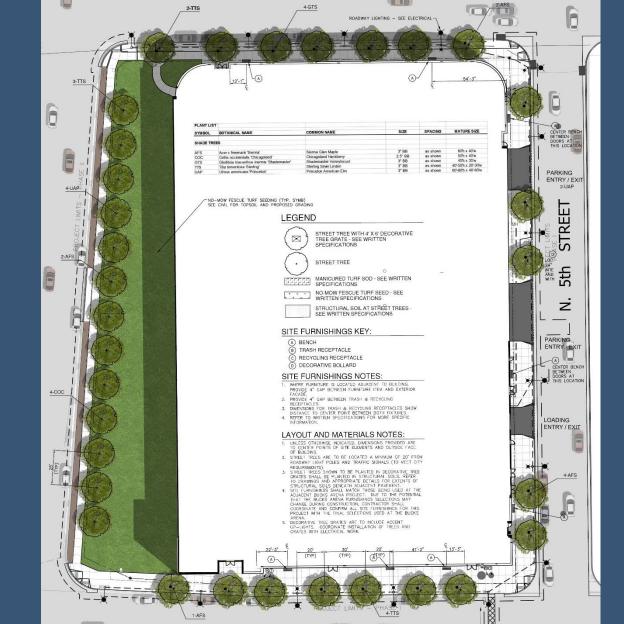

## **Block 7 Parking Structure**



Zoning, Neighborhoods and Development Committee Meeting May 17, 2016





HNTB



# Site Location

- A. BMO HARRIS BRADLEY CENTER
- B. UW MILWAUKEE PANTHER ARENA
- C. PARKING GARAGE
- D. MILWAUKEE THEATER
- E. MILWAUKEE AREA TECHNICAL COLLEGE
- F. POLICE ADMINISTRATION BUILDING
- G. TRINITY LUTHERAN CHURCH
- H. ZILBER PARK/UWM SCHOOL OF PUBLIC HEALTH
- I. BOYS & GIRLS CLUB OF GREATER MILWAUKEE
- J. HAYMARKET SQUARE PARK
- K. DR. MARTIN LUTHER KING DR. / OLD WORLD THIRD ST.
- L. PERE MARQUETTE PARK M. TURNER HALL



# Site Location



# Site Plan



GREEF

# Landscape Plan



6:2 33

# Ground Floor



# Second Floor



GREEF

#### **Third Floor** (Fourth, Fifth and Sixth are Similar)



= = GR

#### 6<sup>th</sup> and McKinley Perspective





#### North Elevation



#### North Elevation



# East Elevation



## Metal Panel Assembly





#### Metal Panel Assembly







# South Elevation



0' - 6"

SEE DETAILS WITH NUMERICAL DESIGNATIONS FOR MORE SPECIFIC PARAMETERS FOR INDIVIDUAL LOCATIONS



# South Elevation



#### 6<sup>th</sup> and McKinley



# 5<sup>th</sup> and McKinley

### 5<sup>th</sup> and Juneau

Future Housing Plan & Elevation







**DPD A-204** 

WEST ELEVATION WITH HOUSING (DPD) 5-

H

H

3

**DPD A-201** 

## 6<sup>th</sup> and McKinley w/ Future Housing

## 6<sup>th</sup> and Juneau w/ Future Housing