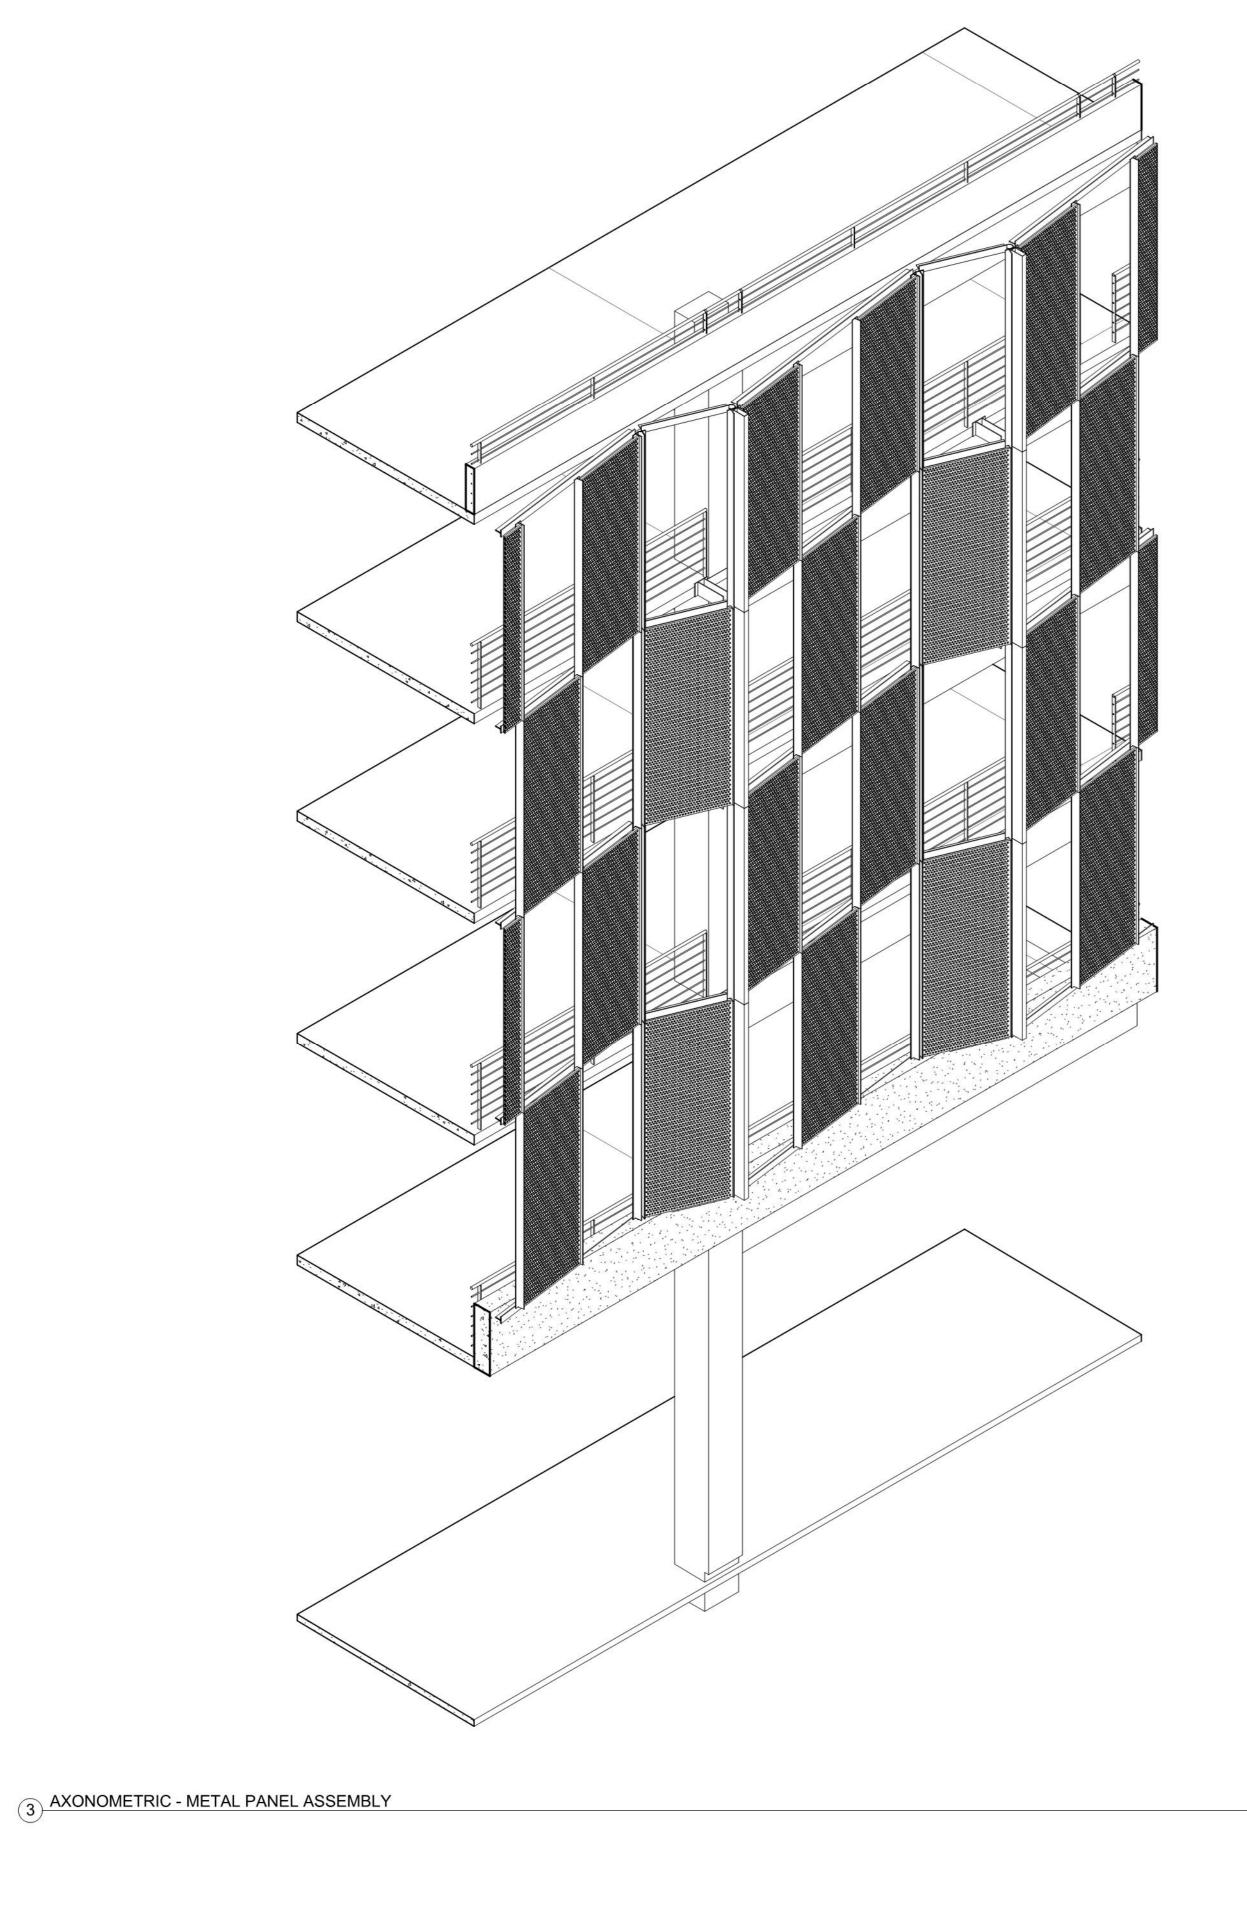

BLOCK 7 PARKING STRUCTURE

1215 NORTH 5th STREET MILWAUKEE, WI 53203

C Enter address here

PROJECT STATUS: **DETAILED PLAN** DEVELOPMENT SET

NUMBER DATE DESCRIPTION

PROJECT NUMBER: 20150777

APPROVED BY:

Perspective Views -Metal Panel Assembly