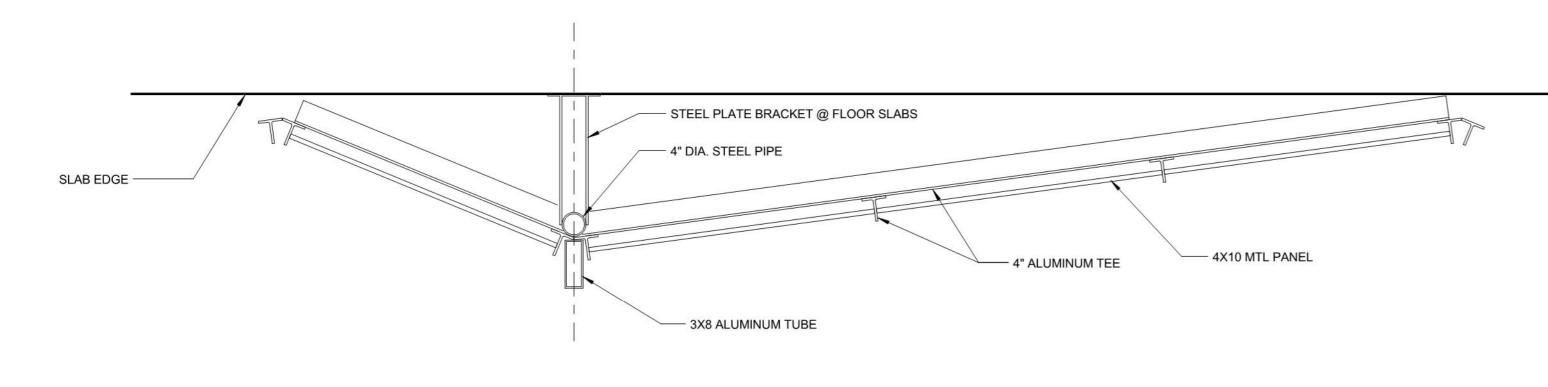

C Enter address here

**DEVELOPMENT SET** 

Southeast Perspective

1 VIEW 1

METAL SCREEN PLAN DETAIL
3/4" = 1'-0"

125 SOUTH 84TH STREET SUITE 401 MILWAUKEE, WI 53214 414 / 259 1500

www.graef-usa.com

1243 N 10th St, Ste 100 Milwaukee, WI 53205 414/ 263-5020

BLOCK 7 PARKING STRUCTURE

1215 NORTH 5th STREET MILWAUKEE, WI 53203

C Enter address here

PROJECT STATUS: **DETAILED PLAN** DEVELOPMENT SET

NUMBER DATE DESCRIPTION

PROJECT NUMBER: 20150777

APPROVED BY:

Perspective Views -Metal Panel Assembly