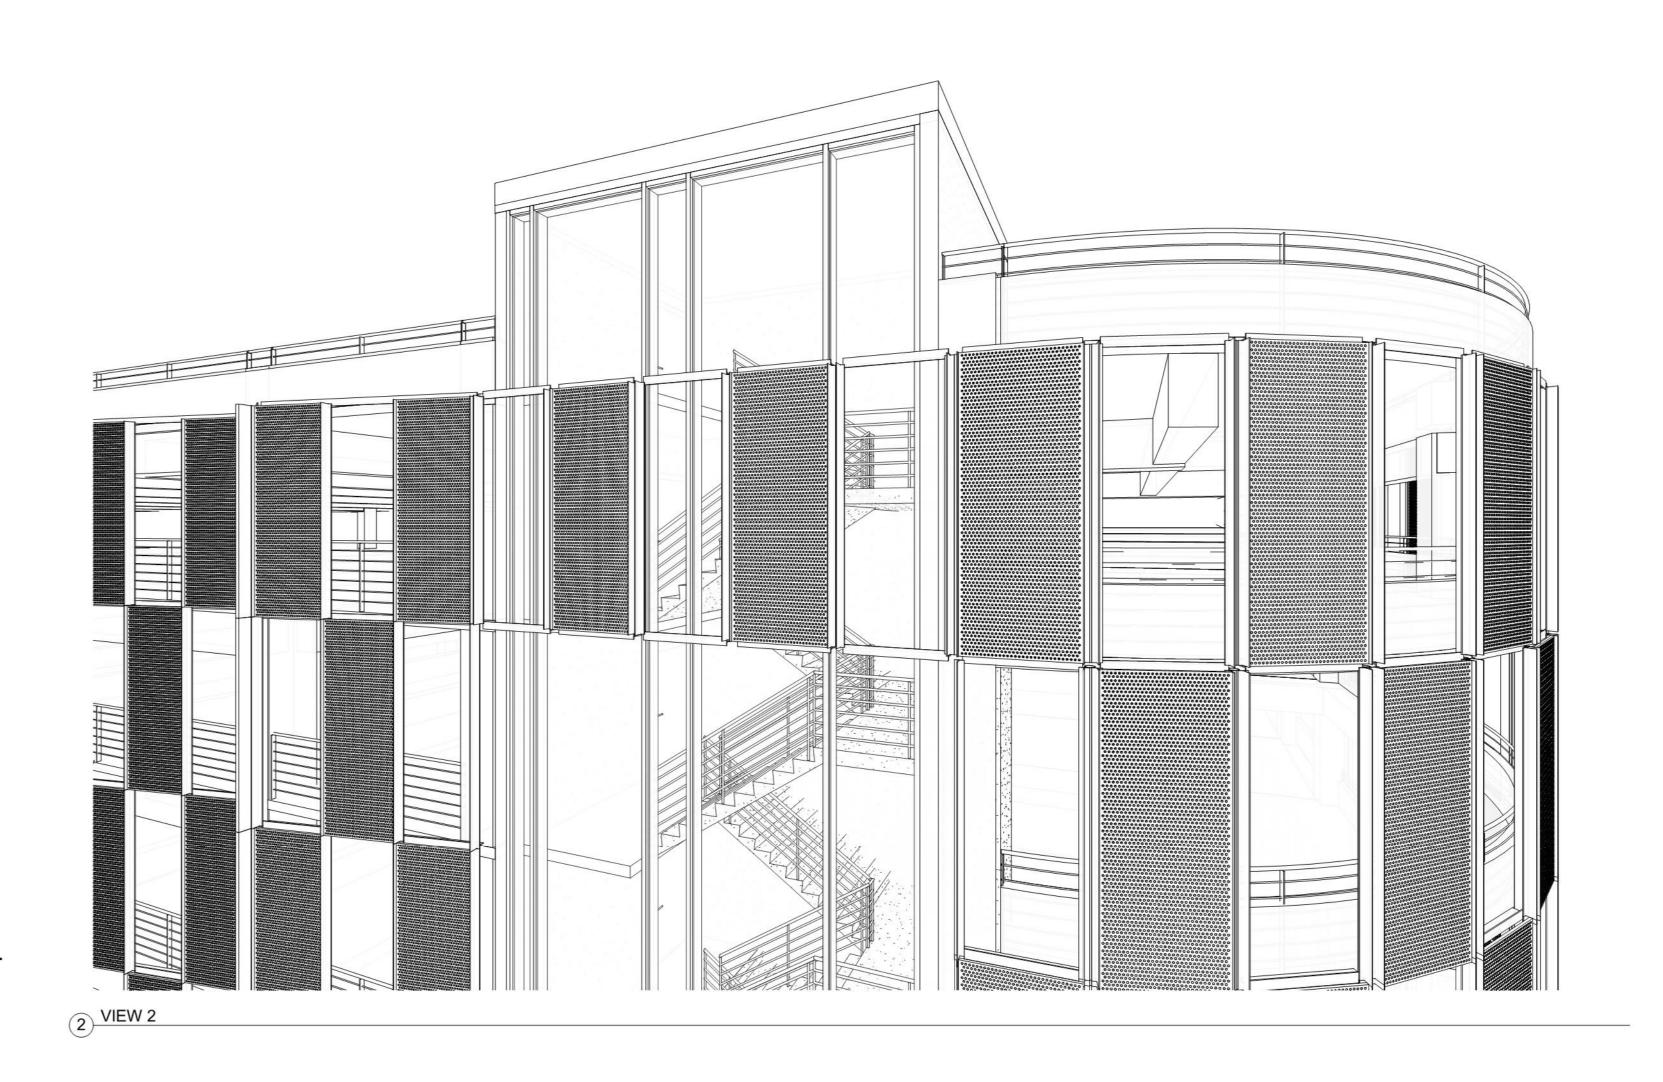

C Enter address here

**DEVELOPMENT SET** 

Southeast Perspective

1 VIEW 1

METAL SCREEN PLAN DETAIL
3/4" = 1'-0"

125 SOUTH 84TH STREET SUITE 401 MILWAUKEE, WI 53214 414 / 259 1500

www.graef-usa.com

1243 N 10th St, Ste 100 Milwaukee, WI 53205 414/ 263-5020

BLOCK 7 PARKING STRUCTURE

1215 NORTH 5th STREET MILWAUKEE, WI 53203

C Enter address here

PROJECT STATUS: **DETAILED PLAN** DEVELOPMENT SET

NUMBER DATE DESCRIPTION

PROJECT NUMBER: 20150777

APPROVED BY:

Perspective Views -Metal Panel Assembly