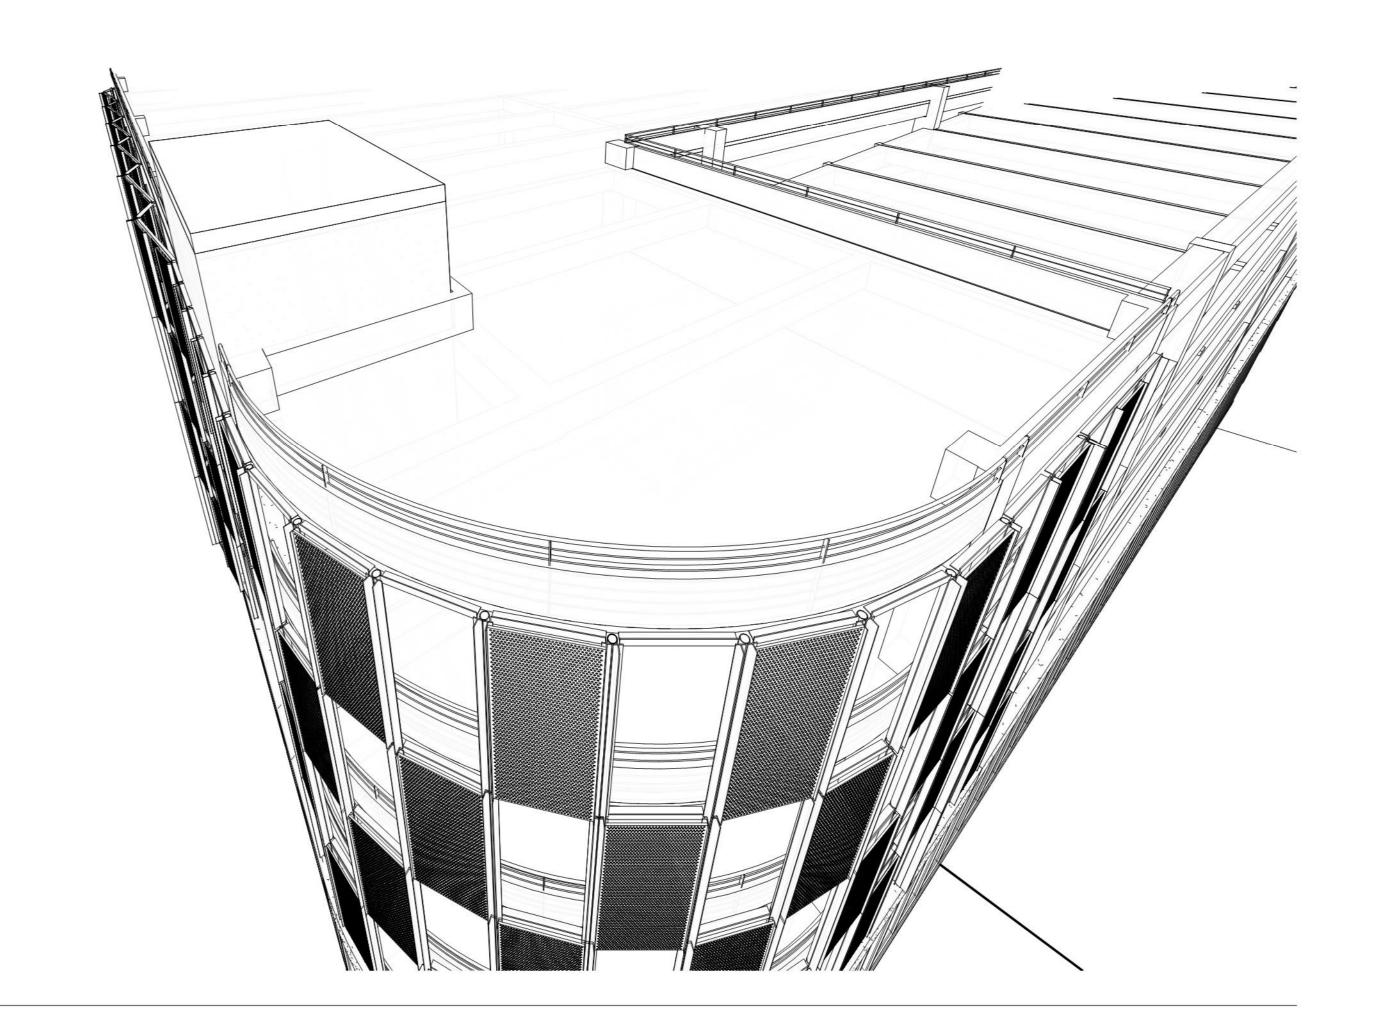

C Enter address here

**DEVELOPMENT SET** 

Southeast Perspective

1 VIEW 1

METAL SCREEN PLAN DETAIL
3/4" = 1'-0"

125 SOUTH 84TH STREET SUITE 401 MILWAUKEE, WI 53214 414 / 259 1500

www.graef-usa.com

1243 N 10th St, Ste 100 Milwaukee, WI 53205 414/ 263-5020

BLOCK 7 PARKING STRUCTURE

1215 NORTH 5th STREET MILWAUKEE, WI 53203

C Enter address here

PROJECT STATUS: **DETAILED PLAN** DEVELOPMENT SET

NUMBER DATE DESCRIPTION

PROJECT NUMBER: 20150777

APPROVED BY:

Perspective Views -Metal Panel Assembly