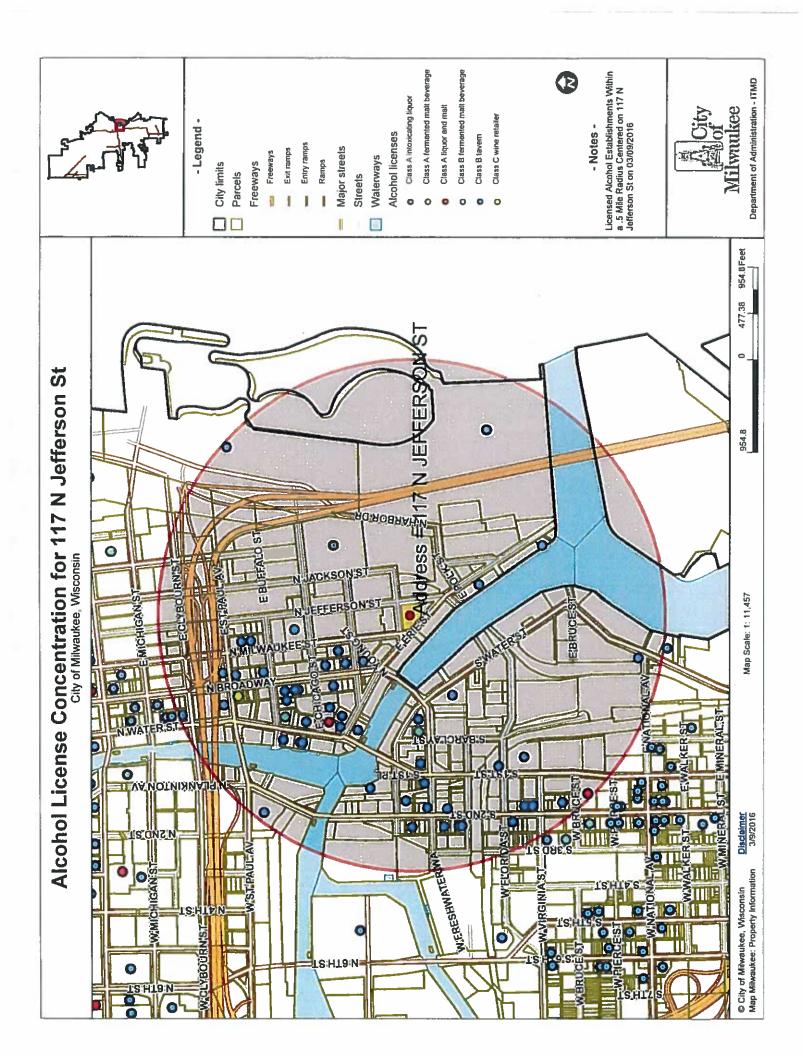

|

- Applicant has never held a liquor license.
- Twenty-four table dining area planned with small rail bar area.
- Adult contemporary American music piped in from management IPad.
- \$300K planned in renovation of existing space.
- Approx. 25 employees planned.



| Inserts Summary: