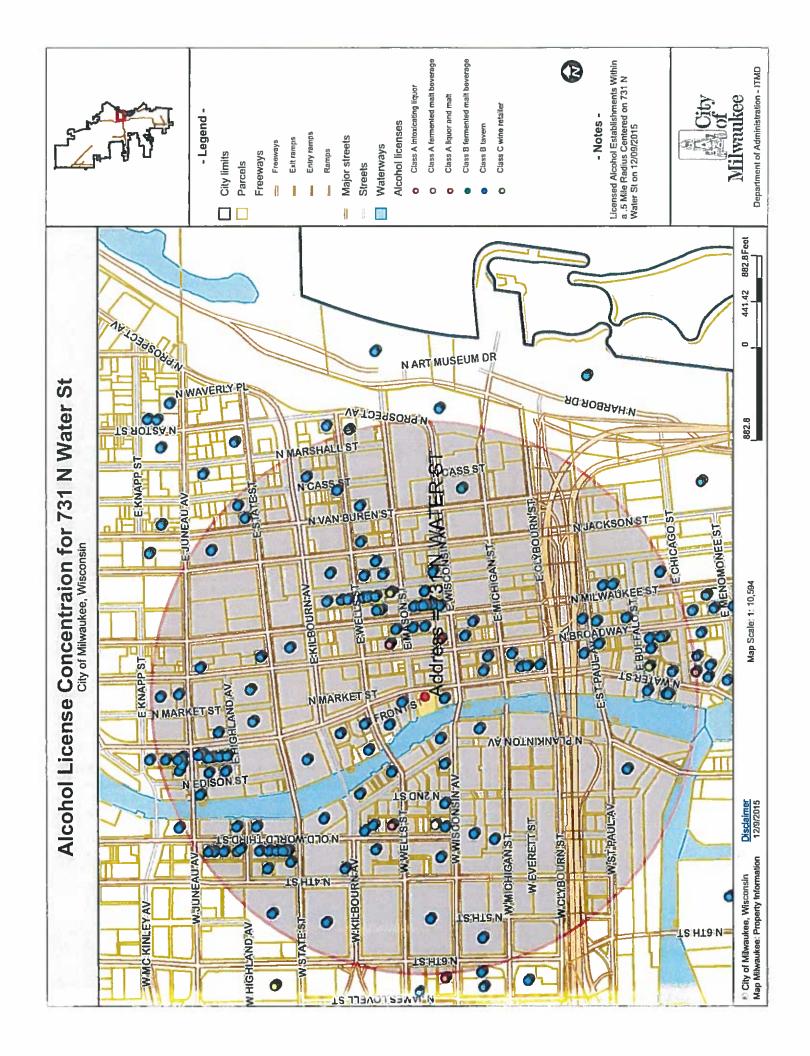

| . **********         |
| 38. When at capacity, how will the overflow crowd be managed? # ou                     |                      |
| 39. Will a guard monitor the overflow crowd at all times? ⊠Yes □N                      | 10                   |
|                                                                                        |                      |

### **ADDITIONAL COMMENTS/RECOMMENDATIONS:**

- Applicant has never been an agent for a licensed premises in Milwaukee.
- \$37K planned for renovation of existing space.
- Standard American dinner apps. and salads offered for lunches and dinners.
- Live bands and DJs possible for weekends and corporate catered events.
- American rhythm and blues music format planned.



|