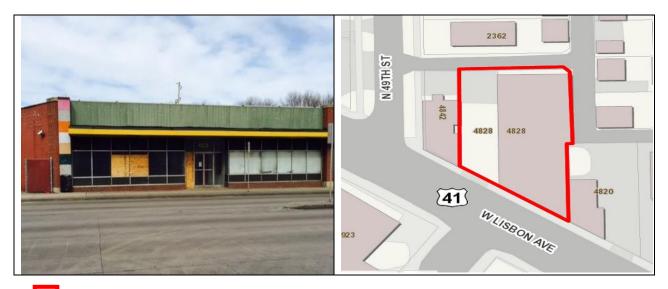

## PARCEL ADDRESS AND DESCRIPTION

4828 West Lisbon Avenue (the "Property"): An 8,676 SF mixed-use building situated on a 12,846 SF parcel located in the Uptown Crossing neighborhood and is part of Business Improvement District No. 16 (BID No.16). The Property was acquired through property tax foreclosure on June 29, 2011.

City Property

Floor plan

Front view of property

No roof – Left view

Left view of property

Right view of property