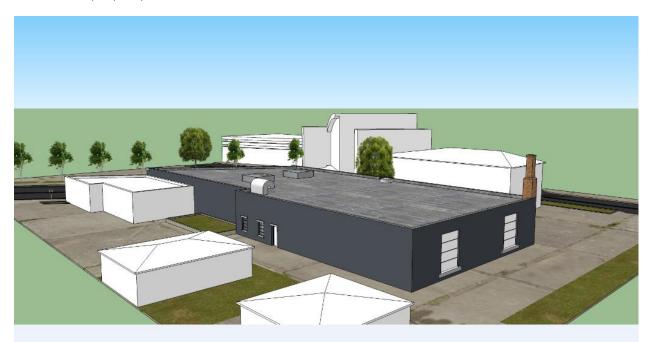

## PARCEL ADDRESS AND DESCRIPTION

4828 West Lisbon Avenue (the "Property"): An 8,676 SF mixed-use building situated on a 12,846 SF parcel located in the Uptown Crossing neighborhood and is part of Business Improvement District No. 16 (BID No.16). The Property was acquired through property tax foreclosure on June 29, 2011.

City Property

Floor plan

Front view of property

No roof – Left view

Left view of property

Right view of property