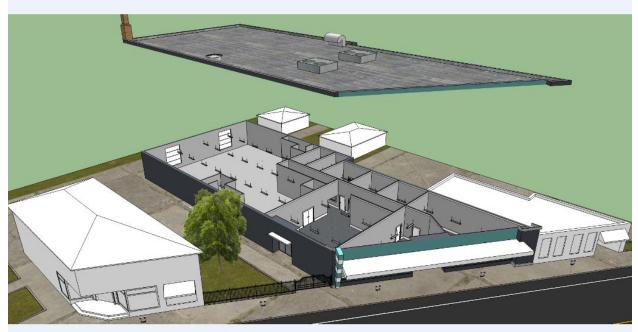

City Property

Floor plan

Front view of property

No roof – Left view

Left view of property

Right view of property

The Buyer also plans to renovate the exterior of the building by tuck pointing the brick, painting and/or replacing the trim, installing new windows, as needed, and removing boards from the

commercial store front and keep existing glazing along the Lisbon Avenue street frontage. The estimated cost to renovate the Property is \$120,000.