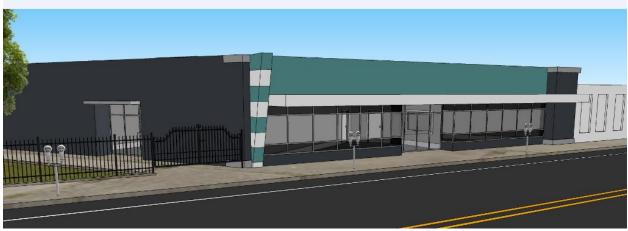

City Property

Floor plan

Front view of property

No roof – Left view

Left view of property

Right view of property

The Buyer also plans to renovate the exterior of the building by tuck pointing the brick, painting and/or replacing the trim, installing new windows, as needed, and removing boards from the

commercial store front and keep existing glazing along the Lisbon Avenue street frontage. The estimated cost to renovate the Property is \$120,000.