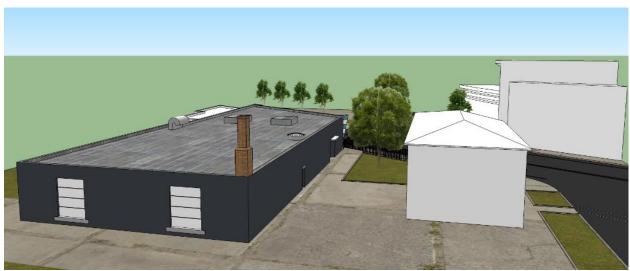

## PARCEL ADDRESS AND DESCRIPTION

4828 West Lisbon Avenue (the "Property"): An 8,676 SF mixed-use building situated on a 12,846 SF parcel located in the Uptown Crossing neighborhood and is part of Business Improvement District No. 16 (BID No.16). The Property was acquired through property tax foreclosure on June 29, 2011.

City Property

Floor plan

Front view of property

No roof – Left view

Left view of property

Right view of property