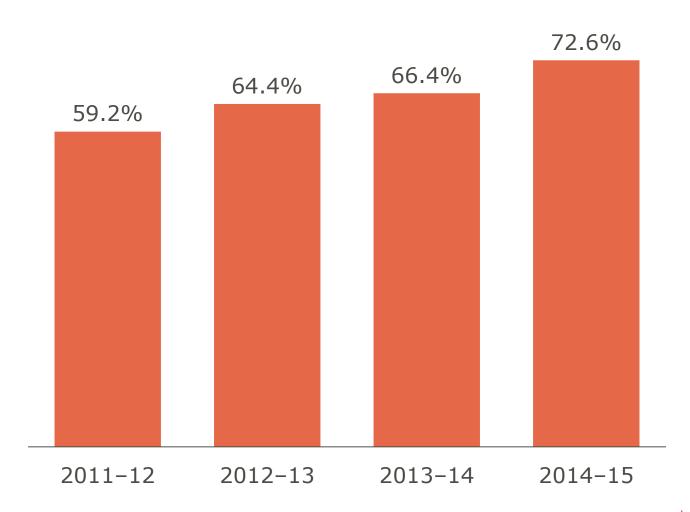

------------------|---------|---------|---------|--------------------------------------------------------|
| Student<br>Attendance                    | 87.2%   | 88.6%   | 89.7%   | Not yet available for the year; first semester: 91.7%  |
| Student<br>Reenrollment<br>(Return Rate) | 75.7%   | 71.6%   | 68.3%   | 67.5%                                                  |
| Student<br>Retention Rate                | 77.1%   | 78.5%   | 83.5%   | Not yet available for the year; first semester: 91.4%  |
| Instructional<br>Staff Return<br>Rate    | 76.9%   | 31.6%   | 82.4%   | 79.0%                                                  |
| Instructional<br>Staff Retention<br>Rate | 95.2%   | 82.6%   | 88.9%   | Not yet available for the year; first semester: 100.0% |



## MMSA Scorecard Trend Data