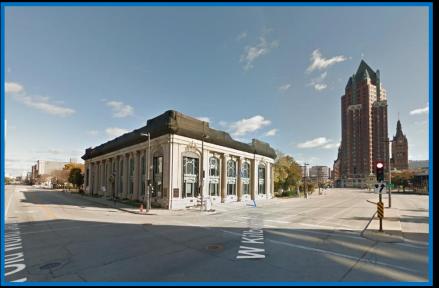

## File No. 151194. Site Context Photos.

View from North Old World 3<sup>rd</sup> Street, looking southeast

View from West Kilbourn Avenue and North Old World 3<sup>rd</sup> Street

View from West Kilbourn Avenue, looking northwest