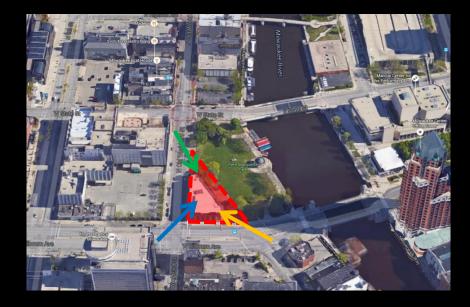

## File No. 151194. Site Context Photos.

View from North Old World 3<sup>rd</sup> Street, looking southeast

View from West Kilbourn Avenue and North Old World 3<sup>rd</sup> Street

View from West Kilbourn Avenue, looking northwest