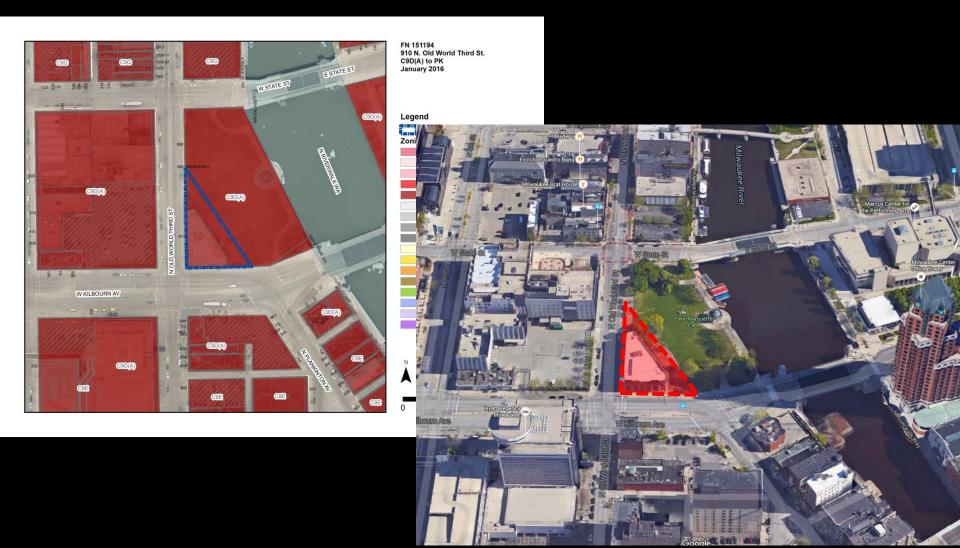

File No. 151194. A substitute ordinance relating to the change in zoning from Downtown -Mixed Activity to Park for the Milwaukee County Historical Society located at 910 North Old World Third Street, on the east side of North Old World Third Street and north of West Kilbourn Avenue, in the 4th Aldermanic District. This zoning change was initiated by the City of Milwaukee and will allow the zoning to be consistent with the use on the site.