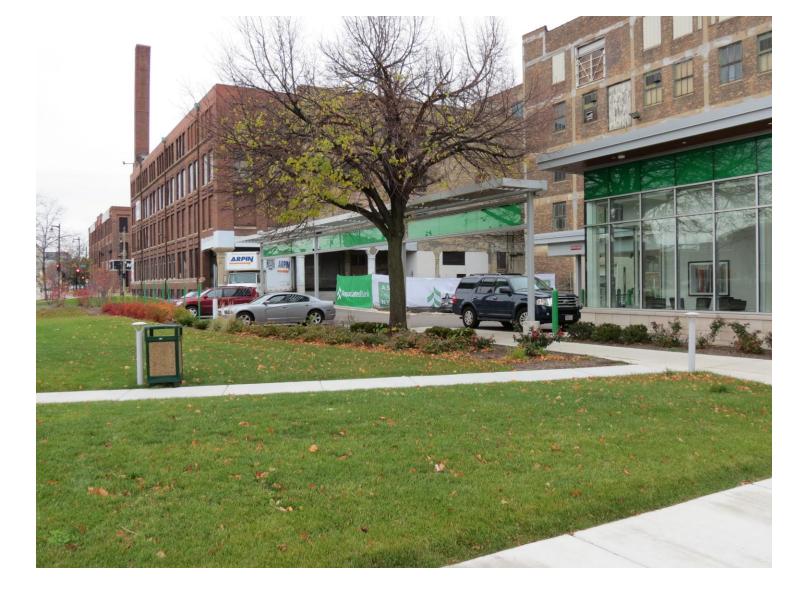

CCF 1317571301 North Martin L. King Jr. Drive11-17-2015Looking northwest at the sunshade structure over the parking area that projects into the<br/>public right-of-way of West McKinley Avenue.11-17-2015