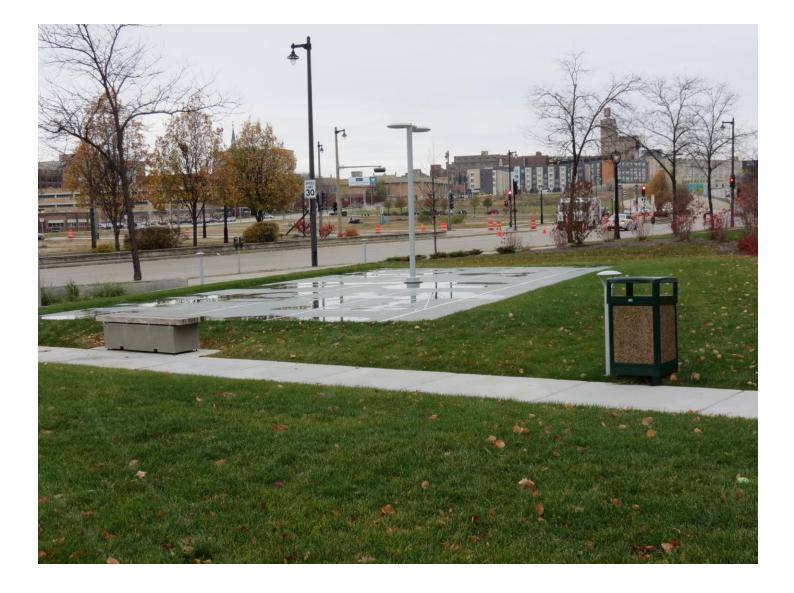

CCF 1317571301 North Martin L. King Jr. DriveLooking west along the paved sidewalk area of North McKinley Avenue.

11-17-2015

CCF 131757 1301 North Martin L. King Jr. Drive Close up of shuffleboard courts, bench, trash can and bollard light. 11-17-2015

CCF 131757 1301 North Martin L. King Jr. Drive Close up of history side of sign adjacent to shuffleboard courts. 11-17-2015

CCF 1317571301 North Martin L. King Jr. Drive11-17-2015Looking south towards McKinley Avenue from Martin L. King Jr. Drive side of park area at<br/>the landscaping behind the concrete walls.11-17-2015