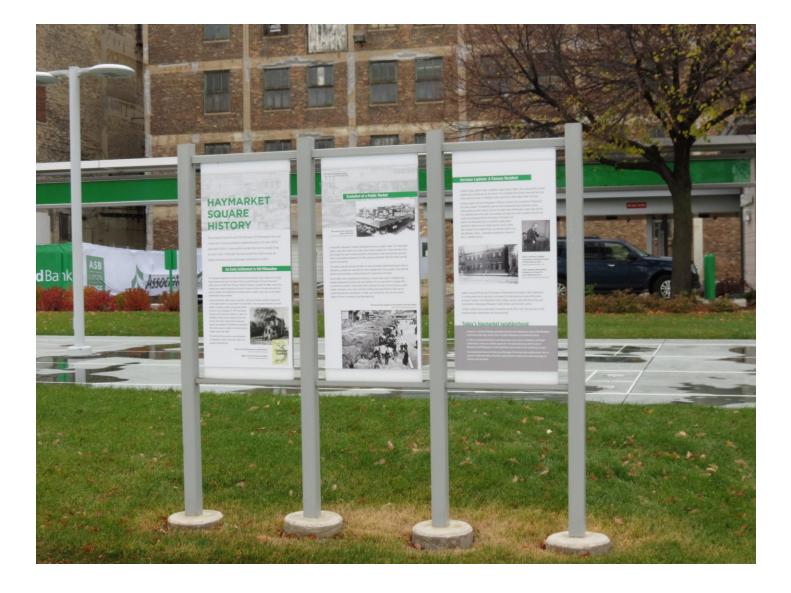

CCF 131757 1301 North Martin L. King Jr. Drive Close up of history side of sign adjacent to shuffleboard courts. 11-17-2015

CCF 1317571301 North Martin L. King Jr. Drive11-17-2015Looking south towards McKinley Avenue from Martin L. King Jr. Drive side of park area at<br/>the landscaping behind the concrete walls.11-17-2015