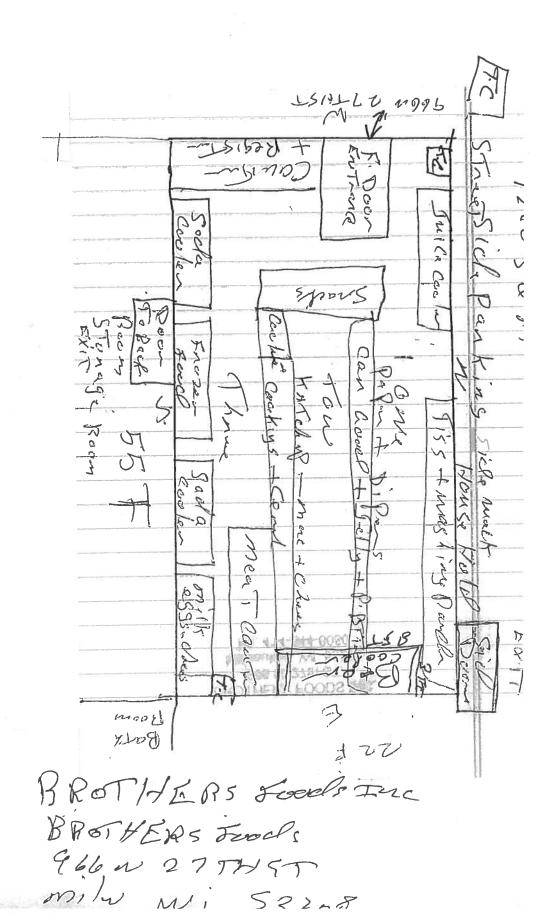

| AVID HAMINING<br>Restaurant NOTAD<br>BLIC<br>BLIC<br>bf individual, partitien, agent, officer, member<br>Model Carlos Control Co | ST I    |

Initials\_

| Food Perm Ext Issued | Initials | Alcohol Perm Ext Issued |
|----------------------|----------|-------------------------|



10-22-15





### CITY OF MILWAUKEE OFFICE OF THE CITY CLERK

Tuesday, January 19, 2016

#### COMMITTEE MEETING NOTICE

AD 04

THEISEN, John, Agent Brew City Pizza Inc 11050 W Bluemond Rd

Wauwatosa, WI 53226

You are requested to attend a hearing which is to be held in Room 301-B, Third Floor, City Hall on:

#### Tuesday, January 26, 2016 at 01:30 PM

**Regarding:** 

Your Extended Hours Establishments Application as a for "Brew City Pizza Inc" for "Domino's Pizza" at 719 W Wisconsin Av.

There is a possibility that your application may be denied for one or more of the following reasons: The recommendation of the committee regarding the application shall be based on evidence presented at the hearing. Per MCO 85-2.7-4, probative evidence concerning whether or not a new license should be