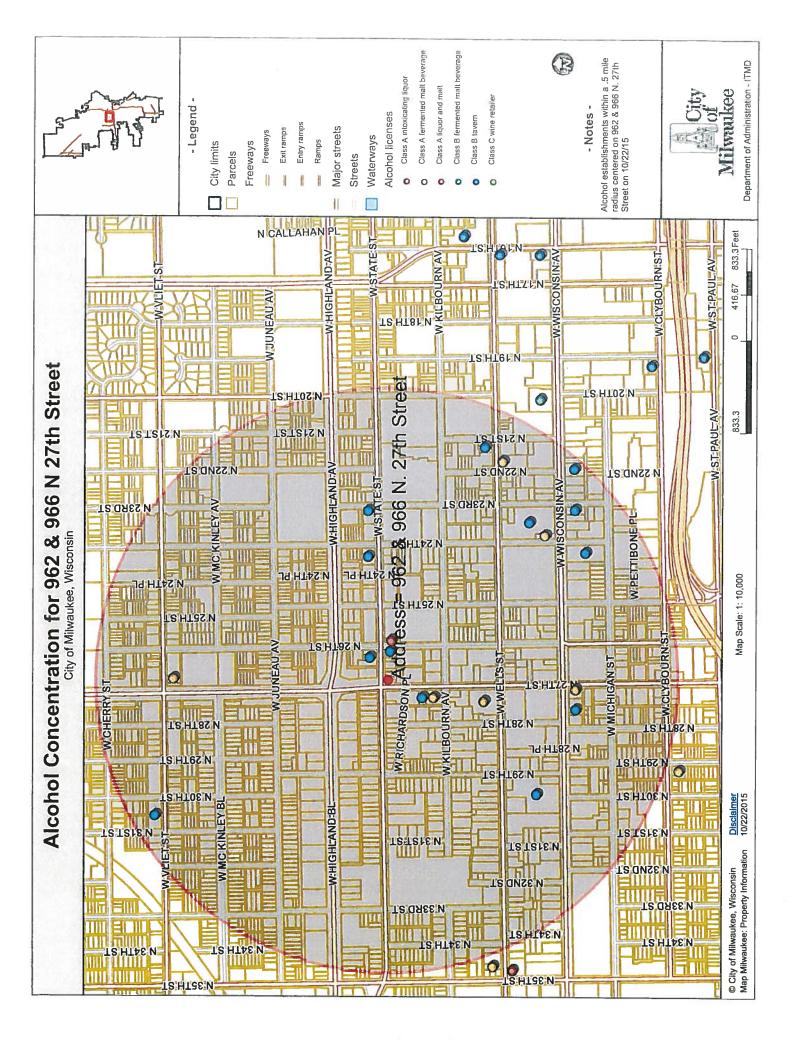

ck on the employee side of any door between the employee area and the customer, and conducts all transaction through a service window or similar arrangement. Does store conform to a-2 Yes ⊠No
  - a. At the commissioner's discretion, a convenience store may be exempted from any or all of the regulations specified in sub 2.
    Does this location hold an exemption from the commissioner regarding any of the requirements of Sub 2? Yes No

#### ADDITIONAL COMMENTS/RECOMMENDATIONS:

Applicant has an already existing convenience store. He is applying to sell malt beverages as well. He does not appear to sell items that could be substituted as drug paraphernalia. Items in the store appear old. Has 4 cameras (2 inside and 2 outside). The line of sight inside and outside of the store is very poor.



| Litense Summery           Class A Fermented Malt Beverage Retailer           Class A Malt & Class A Iguor License           Class A Malt & Class A Liguor License           Class B Tavem License           Class A mark & Class A Liguor License           Class B Tavem License           Class B Tavem License           Class B Tavem License           License           Class B Tavem License           License           Class B Tavem License           License           License           Class B Tavem License           License           Class B Tavem License           License           Class B Tavem License           Licens< | License Summary<br>License Summary<br>Malt Beverage Retailer's License<br>A Liquor License<br>Stand Total | Tate