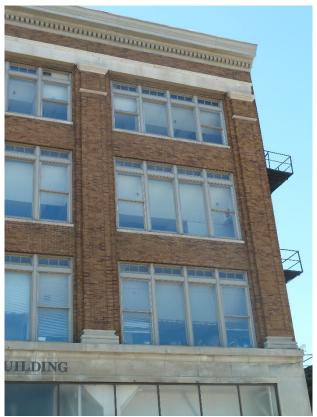

Photo 1 - 5.18.15: South and east facades of Hills Building from corner of 9<sup>th</sup> and Mitchell

Photo 2 - 12.23.14: Storage Building, east façade, looking northwest

Photo 3 - 5.18.15: Masonry articulation on southeast corner of main building