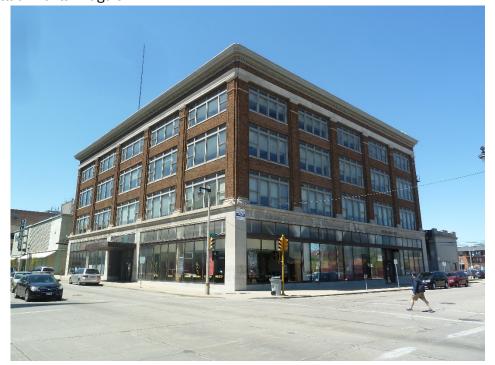

Photo 1 - 5.18.15: South and east facades of Hills Building from corner of 9<sup>th</sup> and Mitchell

Photo 2 - 12.23.14: Storage Building, east façade, looking northwest

Photo 3 - 5.18.15: Masonry articulation on southeast corner of main building