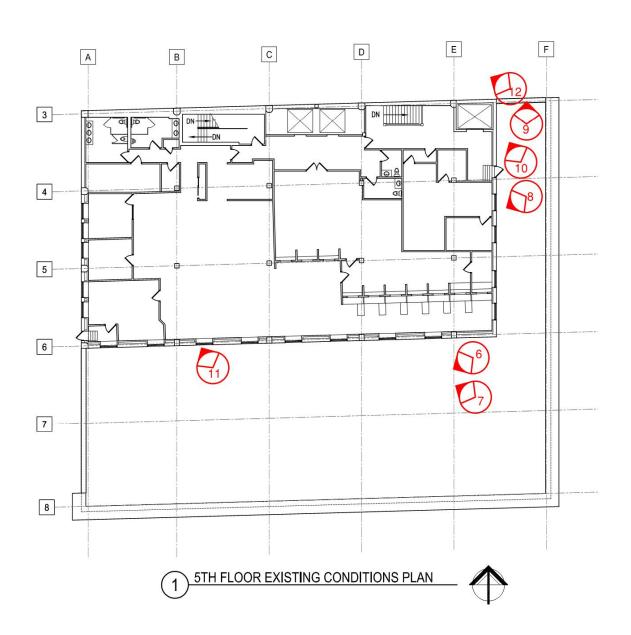

Photo 8 - 12.23.14: 5<sup>th</sup> floor, east façade

Photo 9 - 5.12.15: Ceramic coping on top of main building roof

Photo 10 - 5.12.15: Stairway to 5<sup>th</sup> floor roof on north side of main building

Photo 11 - 5.12.15: Window detail, new windows to be installed in non-historic openings

Photo 12 - 5.12.15: View of north building roof, looking northwest

Photo 13 - 5.12.15: Fire escape stairs located at west elevation of main building