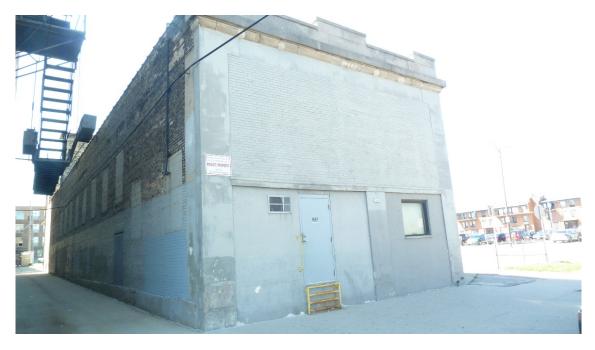

Photo 23 - 5.18.15: Overhead door on west elevation of storage building

Photo 24 - 12.23.14: North façade of main building and vacated alley between main building and storage building

Photo 25 - 05.12.15: Big Ben Ghost Signage