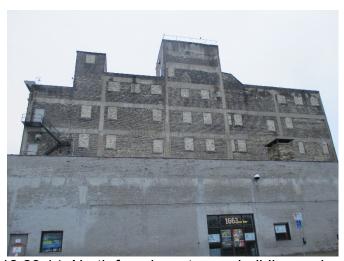

Photo 1 - 5.18.15: South and east facades of Hills Building from corner of 9<sup>th</sup> and Mitchell

Photo 2 - 12.23.14: Storage Building, east façade, looking northwest

Photo 3 - 5.18.15: Masonry articulation on southeast corner of main building