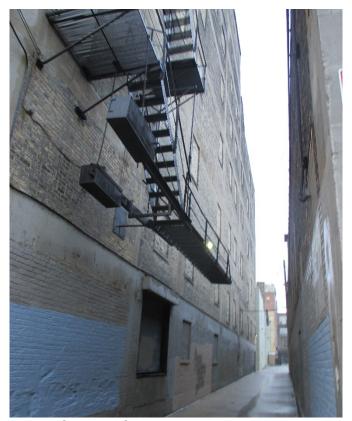

Photo 11 - 5.12.15: Window detail, new windows to be installed in non-historic openings

Photo 12 - 5.12.15: View of north building roof, looking northwest

Photo 13 - 5.12.15: Fire escape stairs located at west elevation of main building