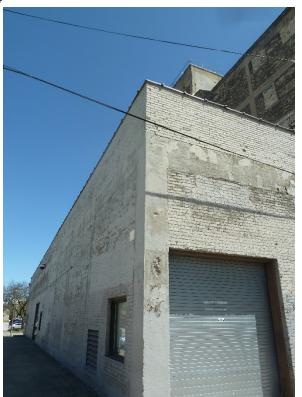

Photo 23 - 5.18.15: Overhead door on west elevation of storage building

Photo 24 - 12.23.14: North façade of main building and vacated alley between main building and storage building

Photo 25 - 05.12.15: Big Ben Ghost Signage