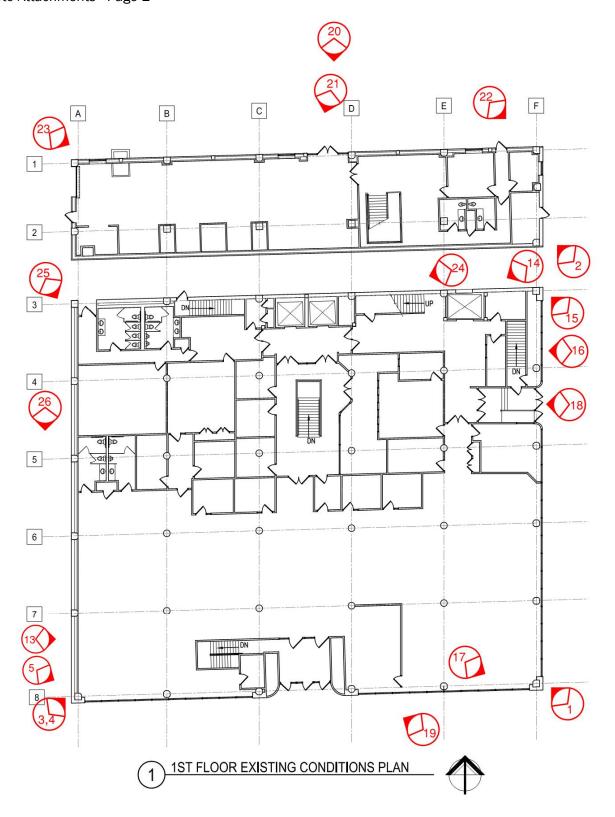

Photo 1 - 5.18.15: South and east facades of Hills Building from corner of 9<sup>th</sup> and Mitchell

Photo 2 - 12.23.14: Storage Building, east façade, looking northwest

Photo 3 - 5.18.15: Masonry articulation on southeast corner of main building

Photo 4 - 5.18.15: Existing limestone sill on southeast corner

Photo 5 - 5.18.15: Existing limestone cornice on southwest corner

Photo 6 - 12.23.14: Main building roof looking southwest

Photo 7 - 12.23.14: Main building roof looking northwest toward 5<sup>th</sup> floor

Photo 8 - 12.23.14: 5<sup>th</sup> floor, east façade

Photo 9 - 5.12.15: Ceramic coping on top of main building roof

Photo 10 - 5.12.15: Stairway to 5<sup>th</sup> floor roof on north side of main building

Photo 11 - 5.12.15: Window detail, new windows to be installed in non-historic openings

Photo 12 - 5.12.15: View of north building roof, looking northwest

Photo 13 - 5.12.15: Fire escape stairs located at west elevation of main building

Photo 14 - 5.12.15: Fire escape stairs on northeast corner of main building

Photo 15 - 5.18.15: Window details on east façade of main building

Photo 16 - 12.23.14: Storefront windows on east elevation of building

Photo 17 - 12.23.14: Interior view of storefront windows, looking southeast

Photo 18 -12.23.14: Building entry on east elevation

Photo 19 - 5.18.15: Main entrance on south elevation, canopy to remain during construction

Photo 20 - 12.23.14: North facades, storage building and main building

Photo 21 - 12.23.14: North elevation entry of storage building

Photo 22 - 5.18.15: Side entrance on north elevation of storage building

Photo 23 - 5.18.15: Overhead door on west elevation of storage building

Photo 24 - 12.23.14: North façade of main building and vacated alley between main building and storage building

Photo 25 - 05.12.15: Big Ben Ghost Signage

Photo 26 - 5.12.15: West façade, main building, and public walkway/ vacated alley