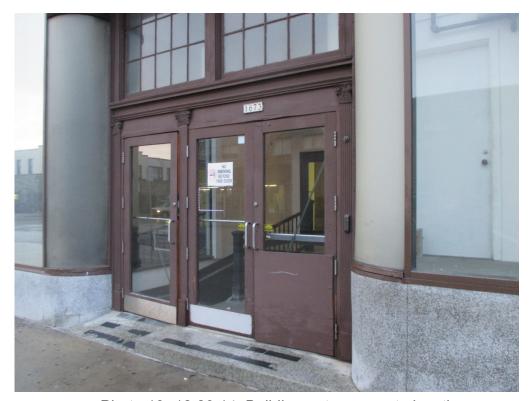

Photo 17 - 12.23.14: Interior view of storefront windows, looking southeast

Photo 18 -12.23.14: Building entry on east elevation

Photo 19 - 5.18.15: Main entrance on south elevation, canopy to remain during construction