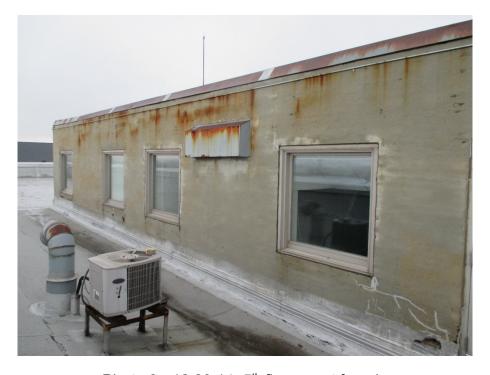

Photo 8 - 12.23.14: 5<sup>th</sup> floor, east façade

Photo 9 - 5.12.15: Ceramic coping on top of main building roof

Photo 10 - 5.12.15: Stairway to 5<sup>th</sup> floor roof on north side of main building