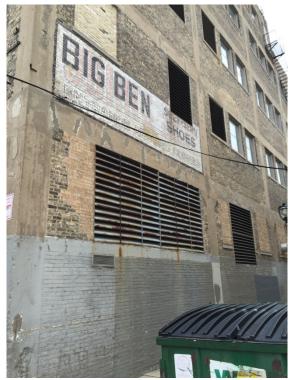

Photo 23 - 5.18.15: Overhead door on west elevation of storage building

Photo 24 - 12.23.14: North façade of main building and vacated alley between main building and storage building

Photo 25 - 05.12.15: Big Ben Ghost Signage