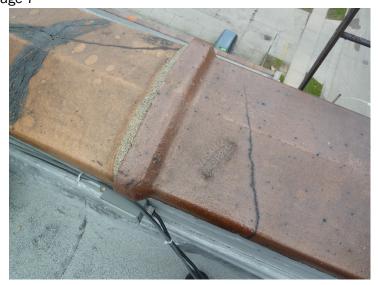

Photo 8 - 12.23.14: 5<sup>th</sup> floor, east façade

Photo 9 - 5.12.15: Ceramic coping on top of main building roof

Photo 10 - 5.12.15: Stairway to 5<sup>th</sup> floor roof on north side of main building