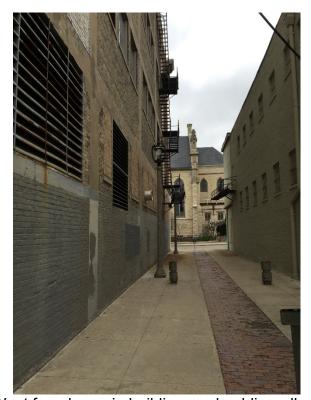

Photo 23 - 5.18.15: Overhead door on west elevation of storage building

Photo 24 - 12.23.14: North façade of main building and vacated alley between main building and storage building

Photo 25 - 05.12.15: Big Ben Ghost Signage

Photo 26 - 5.12.15: West façade, main building, and public walkway/ vacated alley