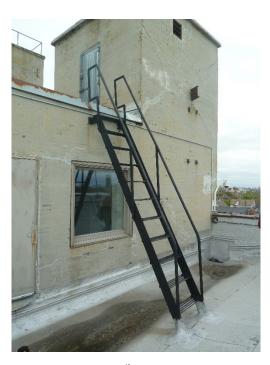

Photo 8 - 12.23.14: 5<sup>th</sup> floor, east façade

Photo 9 - 5.12.15: Ceramic coping on top of main building roof

Photo 10 - 5.12.15: Stairway to 5<sup>th</sup> floor roof on north side of main building