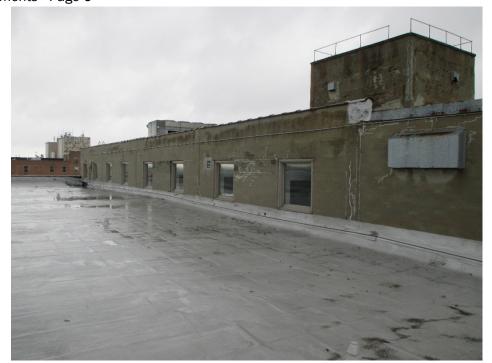

Photo 4 - 5.18.15: Existing limestone sill on southeast corner

Photo 5 - 5.18.15: Existing limestone cornice on southwest corner

Photo 6 - 12.23.14: Main building roof looking southwest

Photo 7 - 12.23.14: Main building roof looking northwest toward 5<sup>th</sup> floor