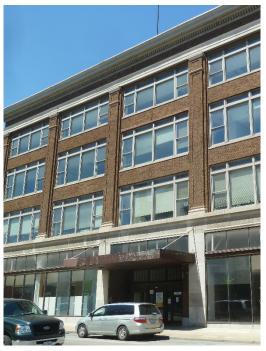

Photo 1 - 5.18.15: South and east facades of Hills Building from corner of 9<sup>th</sup> and Mitchell

Photo 2 - 12.23.14: Storage Building, east façade, looking northwest

Photo 3 - 5.18.15: Masonry articulation on southeast corner of main building