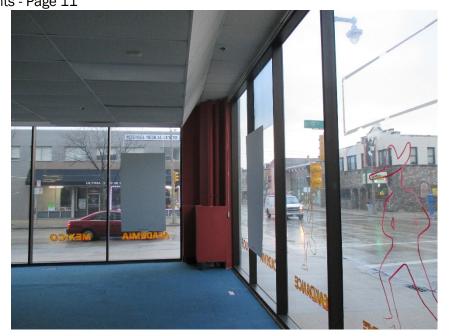

Photo 17 - 12.23.14: Interior view of storefront windows, looking southeast

Photo 18 -12.23.14: Building entry on east elevation

Photo 19 - 5.18.15: Main entrance on south elevation, canopy to remain during construction