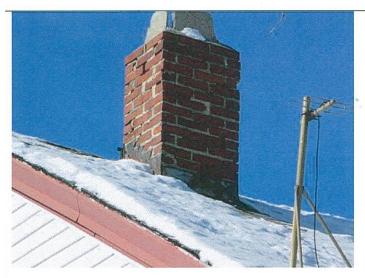

## 4401 North 26th Street

- Rebuild chimney and add appropriate cap to match original chimneys in Garden Homes
- Repair Eaves
- New Roof
- New Half Round Gutters
- Paint all new and repaired wood.

• View of chimney requiring repair.