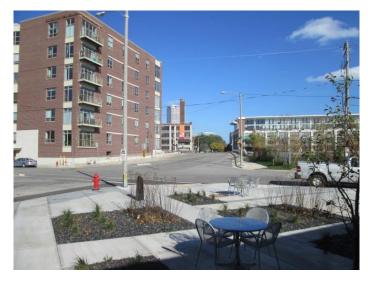

File No. 141842. An ordinance relating to a change in zoning from a Detailed Planned Development known as Rivianna to a Detailed Planned Development for the property located at 234 (f/k/a 236) South Water Street, in the 12<sup>th</sup> Aldermanic District.



#### File No. 141842. Site Context Photos



View from South Water Street and East Pittsburgh Avenue



View from South Water Street, looking north



View from North Broadway, looking south





#### 234 south water

234 south water Ilc



# existing site





# existing site











#### site context











# site plan



# lower level plan





### first floor plan





#### floor 3





#### floors 4-11





# pittsburgh view





# entrance view





## water street view



### river view





# bridge view





# riverwalk design



Cumaru Decking



# riverwalk lighting



Moon Lighting



































#### eco falls