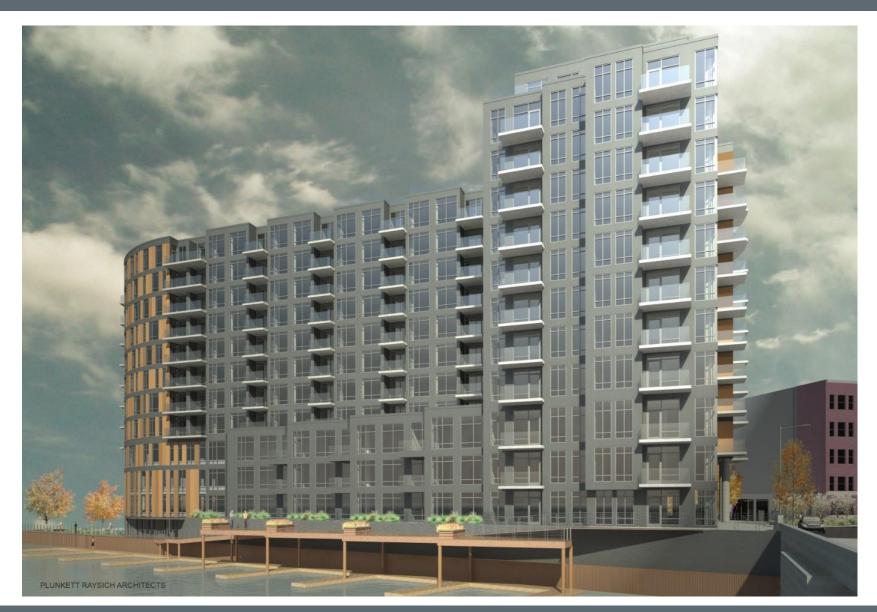

File No. 141842. An ordinance relating to a change in zoning from a Detailed Planned Development known as Rivianna to a Detailed Planned Development for the property located at 234 (f/k/a 236) South Water Street, in the 12<sup>th</sup> Aldermanic District.



#### File No. 141842. Site Context Photos



View from South Water Street and East Pittsburgh Avenue



View from South Water Street, looking north



View from North Broadway, looking south





#### 234 south water

234 south water Ilc



# existing site





# existing site











#### site context











# site plan



# lower level plan





### first floor plan





#### floor 3





#### floors 4-11





# pittsburgh view





# entrance view





## water street view



### river view





# bridge view





# riverwalk design



Cumaru Decking



# riverwalk lighting



Moon Lighting



































#### eco falls