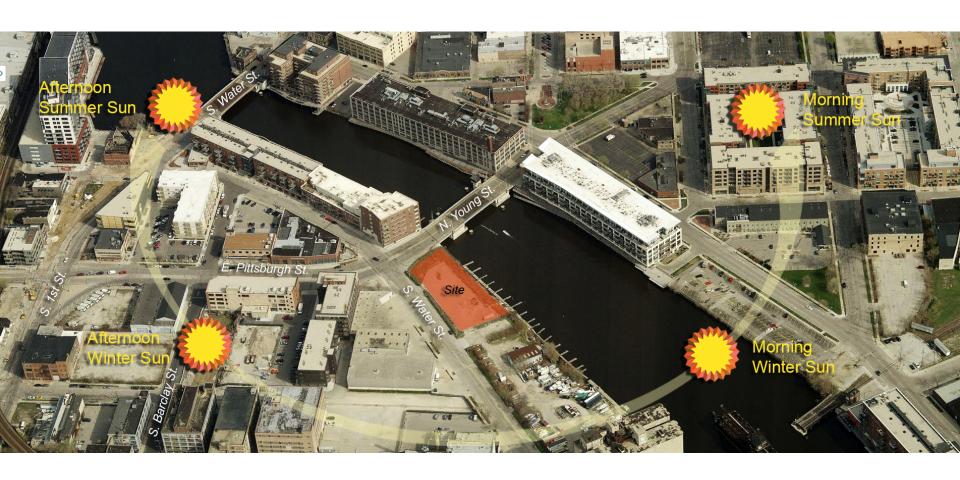

File No. 141842. An ordinance relating to a change in zoning from a Detailed Planned Development known as Rivianna to a Detailed Planned Development for the property located at 234 (f/k/a 236) South Water Street, in the 12<sup>th</sup> Aldermanic District.



#### File No. 141842. Site Context Photos



View from South Water Street and East Pittsburgh Avenue



View from South Water Street, looking north



View from North Broadway, looking south





#### 234 south water

234 south water Ilc



# existing site





# existing site











#### site context











# site plan



# lower level plan





### first floor plan





#### floor 3





#### floors 4-11





# pittsburgh view





# entrance view





## water street view



### river view





# bridge view





# riverwalk design



Cumaru Decking



# riverwalk lighting



Moon Lighting



































#### eco falls