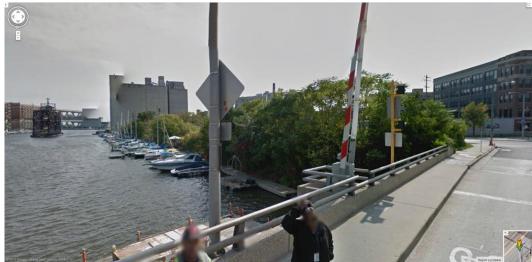

File No. 141842. An ordinance relating to a change in zoning from a Detailed Planned Development known as Rivianna to a Detailed Planned Development for the property located at 234 (f/k/a 236) South Water Street, in the 12<sup>th</sup> Aldermanic District.



#### File No. 141842. Site Context Photos



View from South Water Street and East Pittsburgh Avenue



View from South Water Street, looking north



View from North Broadway, looking south





#### 234 south water

234 south water Ilc



# existing site





# existing site











#### site context











# site plan



# lower level plan





### first floor plan





#### floor 3





#### floors 4-11





# pittsburgh view





# entrance view





## water street view



### river view





# bridge view





# riverwalk design



Cumaru Decking



# riverwalk lighting



Moon Lighting



































#### eco falls