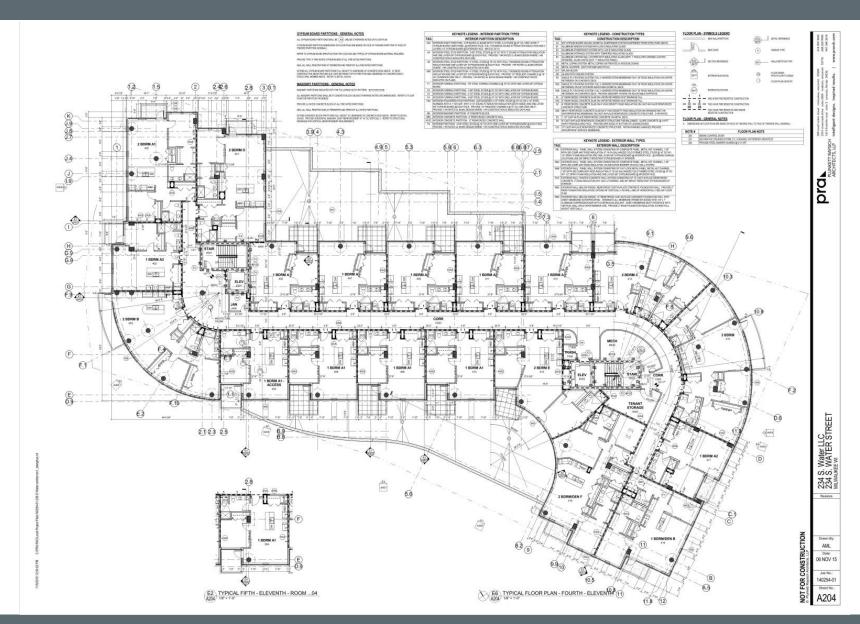

File No. 141842. An ordinance relating to a change in zoning from a Detailed Planned Development known as Rivianna to a Detailed Planned Development for the property located at 234 (f/k/a 236) South Water Street, in the 12<sup>th</sup> Aldermanic District.



#### File No. 141842. Site Context Photos



View from South Water Street and East Pittsburgh Avenue



View from South Water Street, looking north



View from North Broadway, looking south





#### 234 south water

234 south water Ilc



# existing site





# existing site











#### site context











# site plan



# lower level plan





### first floor plan





#### floor 3





#### floors 4-11





# pittsburgh view





# entrance view





## water street view



### river view





# bridge view





# riverwalk design



Cumaru Decking



# riverwalk lighting



Moon Lighting



































#### eco falls