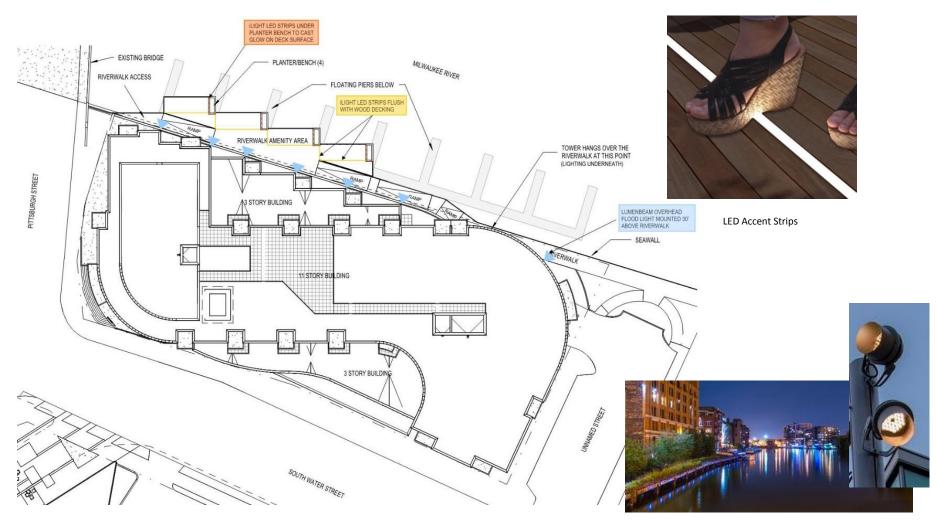

n zoning from a Detailed Planned Development known as Rivianna to a Detailed Planned Development for the property located at 234 (f/k/a 236) South Water Street, in the 12<sup>th</sup> Aldermanic District.



#### File No. 141842. Site Context Photos



View from South Water Street and East Pittsburgh Avenue



View from South Water Street, looking north



View from North Broadway, looking south





#### 234 south water

234 south water Ilc



# existing site





# existing site











#### site context











# site plan



# lower level plan





### first floor plan





#### floor 3





#### floors 4-11





# pittsburgh view





# entrance view





## water street view



### river view





# bridge view





# riverwalk design



Cumaru Decking



# riverwalk lighting



Moon Lighting



































#### eco falls