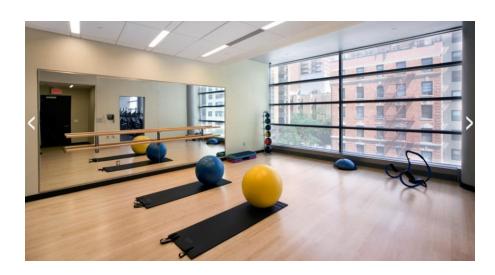

Development known as Rivianna to a Detailed Planned Development for the property located at 234 (f/k/a 236) South Water Street, in the 12<sup>th</sup> Aldermanic District.



#### File No. 141842. Site Context Photos



View from South Water Street and East Pittsburgh Avenue



View from South Water Street, looking north



View from North Broadway, looking south





#### 234 south water

234 south water Ilc



# existing site





# existing site











#### site context











# site plan



# lower level plan





### first floor plan





#### floor 3





#### floors 4-11





# pittsburgh view





# entrance view





## water street view



### river view





# bridge view





# riverwalk design



Cumaru Decking



# riverwalk lighting



Moon Lighting



































#### eco falls