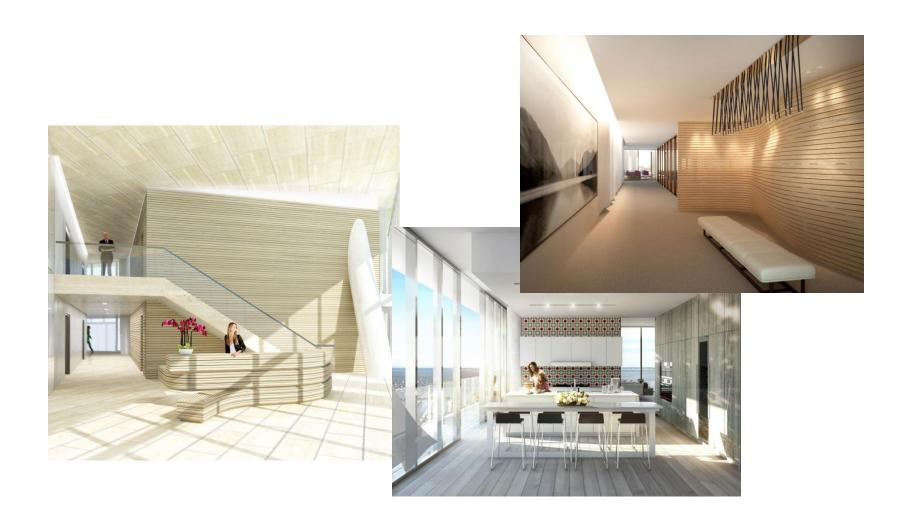

t known as Rivianna to a Detailed Planned Development for the property located at 234 (f/k/a 236) South Water Street, in the 12<sup>th</sup> Aldermanic District.



#### File No. 141842. Site Context Photos



View from South Water Street and East Pittsburgh Avenue



View from South Water Street, looking north



View from North Broadway, looking south





#### 234 south water

234 south water Ilc



# existing site





# existing site











#### site context











# site plan



# lower level plan





### first floor plan





#### floor 3





#### floors 4-11





# pittsburgh view





# entrance view





## water street view



### river view





# bridge view





# riverwalk design



Cumaru Decking



# riverwalk lighting



Moon Lighting



































#### eco falls