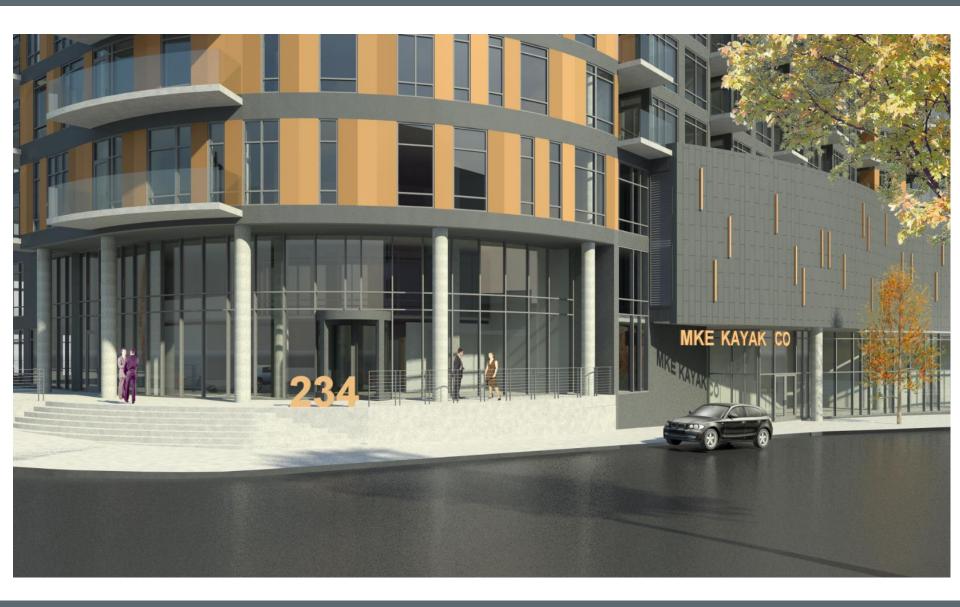

File No. 141842. An ordinance relating to a change in zoning from a Detailed Planned Development known as Rivianna to a Detailed Planned Development for the property located at 234 (f/k/a 236) South Water Street, in the 12<sup>th</sup> Aldermanic District.



#### File No. 141842. Site Context Photos



View from South Water Street and East Pittsburgh Avenue



View from South Water Street, looking north



View from North Broadway, looking south





#### 234 south water

234 south water Ilc



# existing site





# existing site











#### site context











# site plan



# lower level plan





### first floor plan





#### floor 3





#### floors 4-11





# pittsburgh view





# entrance view





## water street view



### river view





# bridge view





# riverwalk design



Cumaru Decking



# riverwalk lighting



Moon Lighting



































#### eco falls