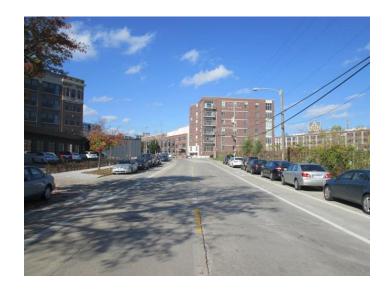

File No. 141842. An ordinance relating to a change in zoning from a Detailed Planned Development known as Rivianna to a Detailed Planned Development for the property located at 234 (f/k/a 236) South Water Street, in the 12<sup>th</sup> Aldermanic District.



#### File No. 141842. Site Context Photos



View from South Water Street and East Pittsburgh Avenue



View from South Water Street, looking north



View from North Broadway, looking south





#### 234 south water

234 south water Ilc



# existing site





# existing site











#### site context











# site plan



# lower level plan





### first floor plan





#### floor 3





#### floors 4-11





# pittsburgh view





# entrance view





## water street view



### river view





# bridge view





# riverwalk design



Cumaru Decking



# riverwalk lighting



Moon Lighting



































#### eco falls