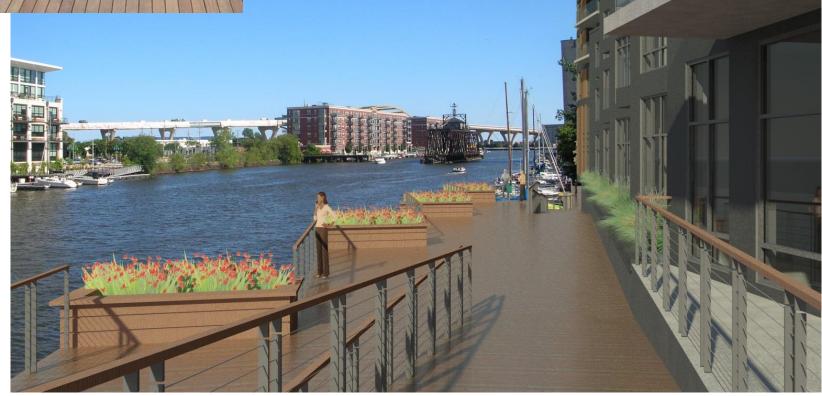

e relating to a change in zoning from a Detailed Planned Development known as Rivianna to a Detailed Planned Development for the property located at 234 (f/k/a 236) South Water Street, in the 12<sup>th</sup> Aldermanic District.



#### File No. 141842. Site Context Photos



View from South Water Street and East Pittsburgh Avenue



View from South Water Street, looking north



View from North Broadway, looking south





#### 234 south water

234 south water Ilc



# existing site





# existing site











#### site context











# site plan



# lower level plan





### first floor plan





#### floor 3





#### floors 4-11





# pittsburgh view





# entrance view





## water street view



### river view





# bridge view





# riverwalk design



Cumaru Decking



# riverwalk lighting



Moon Lighting



































#### eco falls