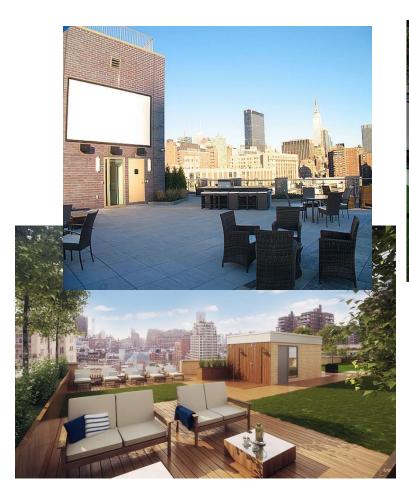

ned Development known as Rivianna to a Detailed Planned Development for the property located at 234 (f/k/a 236) South Water Street, in the 12<sup>th</sup> Aldermanic District.



#### File No. 141842. Site Context Photos



View from South Water Street and East Pittsburgh Avenue



View from South Water Street, looking north



View from North Broadway, looking south





#### 234 south water

234 south water Ilc



# existing site





# existing site











#### site context











# site plan



# lower level plan





### first floor plan





#### floor 3





#### floors 4-11





# pittsburgh view





# entrance view





## water street view



### river view





# bridge view





# riverwalk design



Cumaru Decking



# riverwalk lighting



Moon Lighting



































#### eco falls