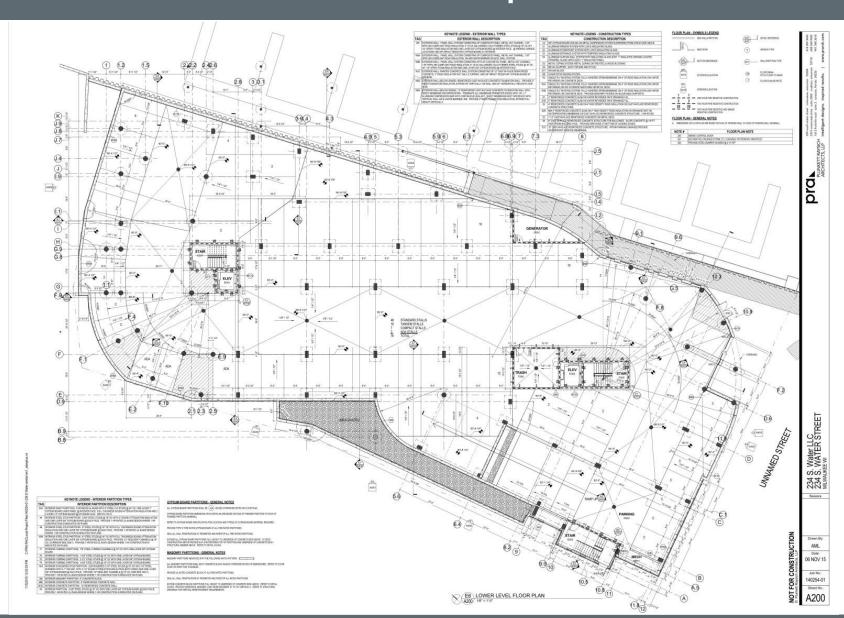

File No. 141842. An ordinance relating to a change in zoning from a Detailed Planned Development known as Rivianna to a Detailed Planned Development for the property located at 234 (f/k/a 236) South Water Street, in the 12<sup>th</sup> Aldermanic District.



#### File No. 141842. Site Context Photos



View from South Water Street and East Pittsburgh Avenue



View from South Water Street, looking north



View from North Broadway, looking south





#### 234 south water

234 south water Ilc



# existing site





# existing site











#### site context











# site plan



# lower level plan





### first floor plan





#### floor 3





#### floors 4-11





# pittsburgh view





# entrance view





## water street view



### river view





# bridge view





# riverwalk design



Cumaru Decking



# riverwalk lighting



Moon Lighting



































#### eco falls