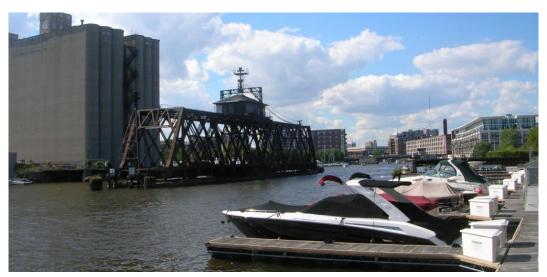

File No. 141842. An ordinance relating to a change in zoning from a Detailed Planned Development known as Rivianna to a Detailed Planned Development for the property located at 234 (f/k/a 236) South Water Street, in the 12<sup>th</sup> Aldermanic District.



#### File No. 141842. Site Context Photos



View from South Water Street and East Pittsburgh Avenue



View from South Water Street, looking north



View from North Broadway, looking south





#### 234 south water

234 south water Ilc



# existing site





# existing site











#### site context











# site plan



# lower level plan





### first floor plan





#### floor 3





#### floors 4-11





# pittsburgh view





# entrance view





## water street view



### river view





# bridge view





# riverwalk design



Cumaru Decking



# riverwalk lighting



Moon Lighting



































#### eco falls