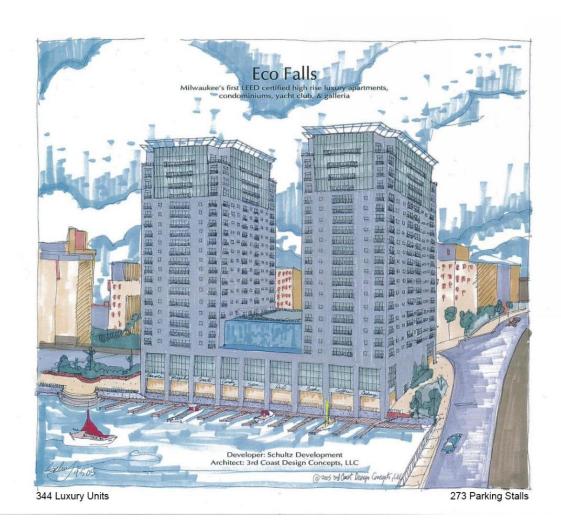

Detailed Planned Development for the property located at 234 (f/k/a 236) South Water Street, in the 12<sup>th</sup> Aldermanic District.



#### File No. 141842. Site Context Photos



View from South Water Street and East Pittsburgh Avenue



View from South Water Street, looking north



View from North Broadway, looking south





#### 234 south water

234 south water Ilc



# existing site





# existing site











#### site context











# site plan



# lower level plan





### first floor plan





#### floor 3





#### floors 4-11





# pittsburgh view





# entrance view





## water street view



### river view





# bridge view





# riverwalk design



Cumaru Decking



# riverwalk lighting



Moon Lighting



































#### eco falls