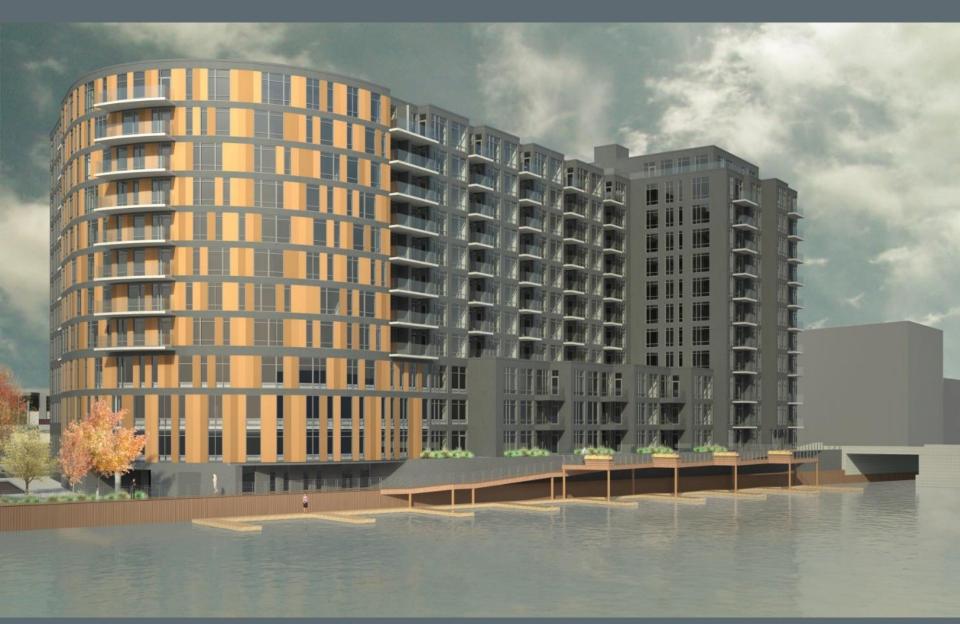

File No. 141842. An ordinance relating to a change in zoning from a Detailed Planned Development known as Rivianna to a Detailed Planned Development for the property located at 234 (f/k/a 236) South Water Street, in the 12<sup>th</sup> Aldermanic District.



#### File No. 141842. Site Context Photos



View from South Water Street and East Pittsburgh Avenue



View from South Water Street, looking north



View from North Broadway, looking south





#### 234 south water

234 south water Ilc



# existing site





# existing site











#### site context











# site plan



# lower level plan





### first floor plan





#### floor 3





#### floors 4-11





# pittsburgh view





# entrance view





## water street view



### river view





# bridge view





# riverwalk design



Cumaru Decking



# riverwalk lighting



Moon Lighting



































#### eco falls