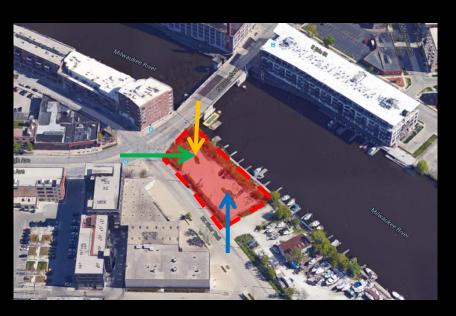

File No. 141842. An ordinance relating to a change in zoning from a Detailed Planned Development known as Rivianna to a Detailed Planned Development for the property located at 234 (f/k/a 236) South Water Street, in the 12<sup>th</sup> Aldermanic District.



#### File No. 141842. Site Context Photos



View from South Water Street and East Pittsburgh Avenue



View from South Water Street, looking north



View from North Broadway, looking south





#### 234 south water

234 south water Ilc



# existing site





# existing site











#### site context











# site plan



# lower level plan





### first floor plan





#### floor 3





#### floors 4-11





# pittsburgh view





# entrance view





## water street view



### river view





# bridge view





# riverwalk design



Cumaru Decking



# riverwalk lighting



Moon Lighting



































#### eco falls