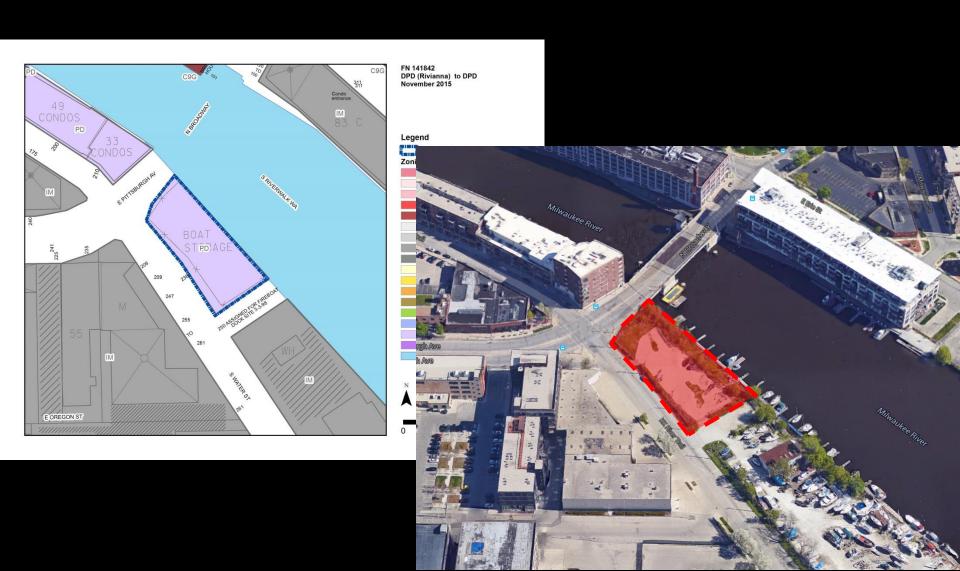

File No. 141842. An ordinance relating to a change in zoning from a Detailed Planned Development known as Rivianna to a Detailed Planned Development for the property located at 234 (f/k/a 236) South Water Street, in the 12<sup>th</sup> Aldermanic District.

#### site context