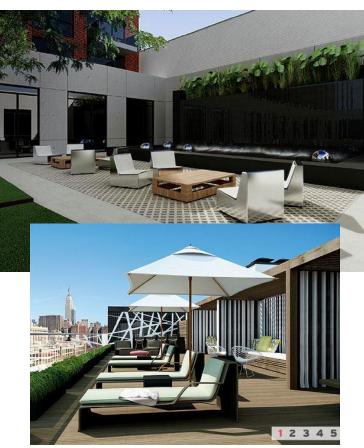

d Development known as Rivianna to a Detailed Planned Development for the property located at 234 (f/k/a 236) South Water Street, in the 12<sup>th</sup> Aldermanic District.



#### File No. 141842. Site Context Photos



View from South Water Street and East Pittsburgh Avenue



View from South Water Street, looking north



View from North Broadway, looking south





#### 234 south water

234 south water Ilc



# existing site





# existing site











#### site context











# site plan



# lower level plan





### first floor plan





#### floor 3





#### floors 4-11





# pittsburgh view





# entrance view





## water street view



### river view





# bridge view





# riverwalk design



Cumaru Decking



# riverwalk lighting



Moon Lighting



































#### eco falls