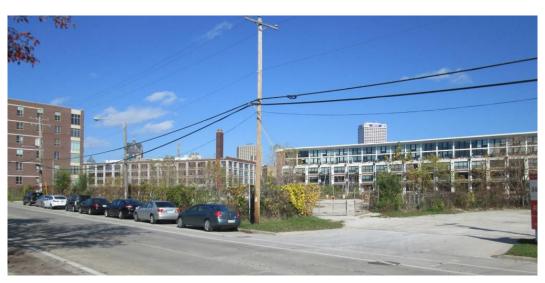

File No. 141842. An ordinance relating to a change in zoning from a Detailed Planned Development known as Rivianna to a Detailed Planned Development for the property located at 234 (f/k/a 236) South Water Street, in the 12<sup>th</sup> Aldermanic District.



#### File No. 141842. Site Context Photos



View from South Water Street and East Pittsburgh Avenue



View from South Water Street, looking north



View from North Broadway, looking south





#### 234 south water

234 south water Ilc



# existing site





# existing site











#### site context











# site plan



# lower level plan





### first floor plan





#### floor 3





#### floors 4-11





# pittsburgh view





# entrance view





## water street view



### river view





# bridge view





# riverwalk design



Cumaru Decking



# riverwalk lighting



Moon Lighting



































#### eco falls