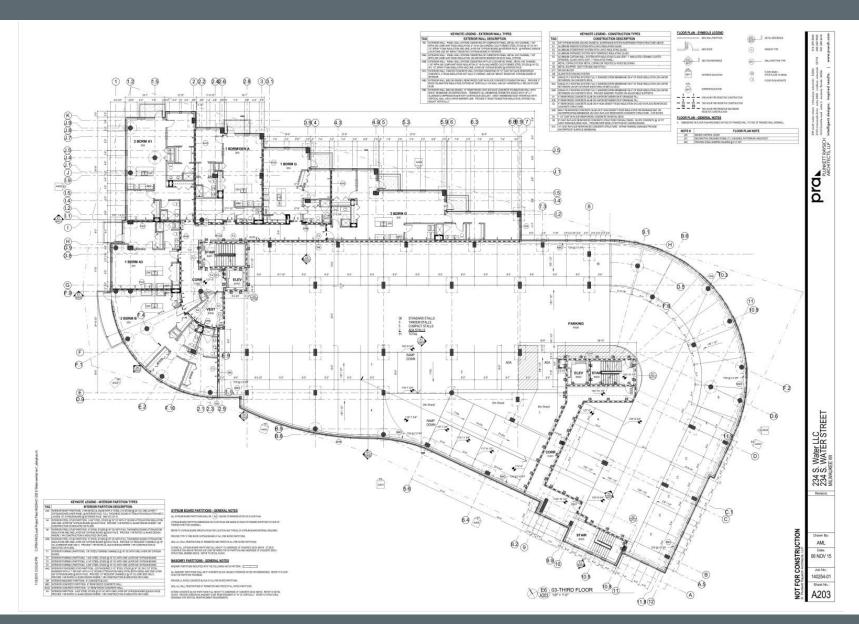

File No. 141842. An ordinance relating to a change in zoning from a Detailed Planned Development known as Rivianna to a Detailed Planned Development for the property located at 234 (f/k/a 236) South Water Street, in the 12<sup>th</sup> Aldermanic District.



#### File No. 141842. Site Context Photos



View from South Water Street and East Pittsburgh Avenue



View from South Water Street, looking north



View from North Broadway, looking south





#### 234 south water

234 south water Ilc



# existing site





# existing site











#### site context











# site plan



# lower level plan





### first floor plan





#### floor 3





#### floors 4-11





# pittsburgh view





# entrance view





## water street view



### river view





# bridge view





# riverwalk design



Cumaru Decking



# riverwalk lighting



Moon Lighting



































#### eco falls