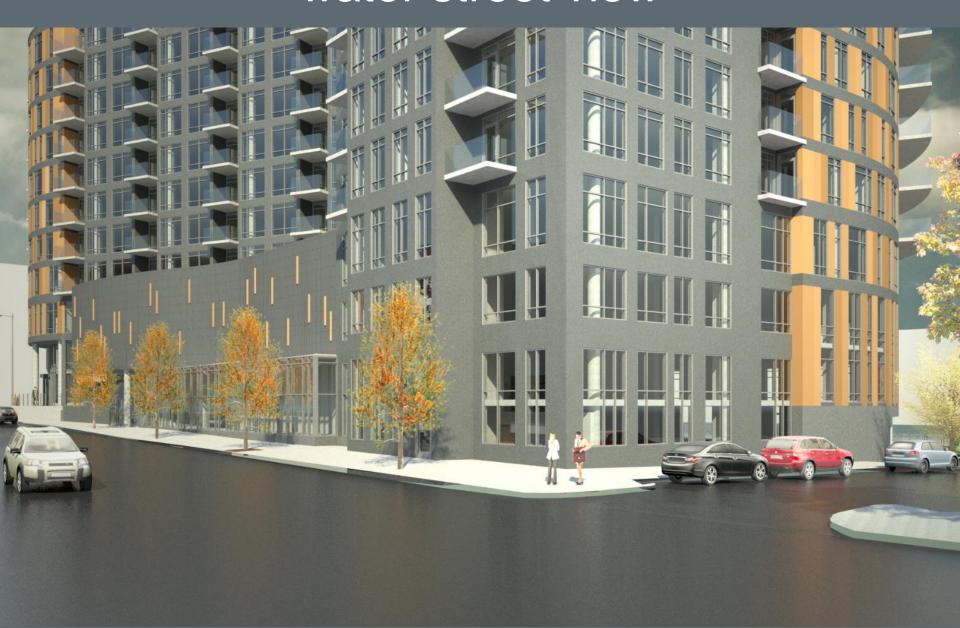

File No. 141842. An ordinance relating to a change in zoning from a Detailed Planned Development known as Rivianna to a Detailed Planned Development for the property located at 234 (f/k/a 236) South Water Street, in the 12<sup>th</sup> Aldermanic District.



#### File No. 141842. Site Context Photos



View from South Water Street and East Pittsburgh Avenue



View from South Water Street, looking north



View from North Broadway, looking south





#### 234 south water

234 south water Ilc



# existing site





# existing site











#### site context











# site plan



# lower level plan





### first floor plan





#### floor 3





#### floors 4-11





# pittsburgh view





# entrance view





## water street view



### river view





# bridge view





# riverwalk design



Cumaru Decking



# riverwalk lighting



Moon Lighting



































#### eco falls