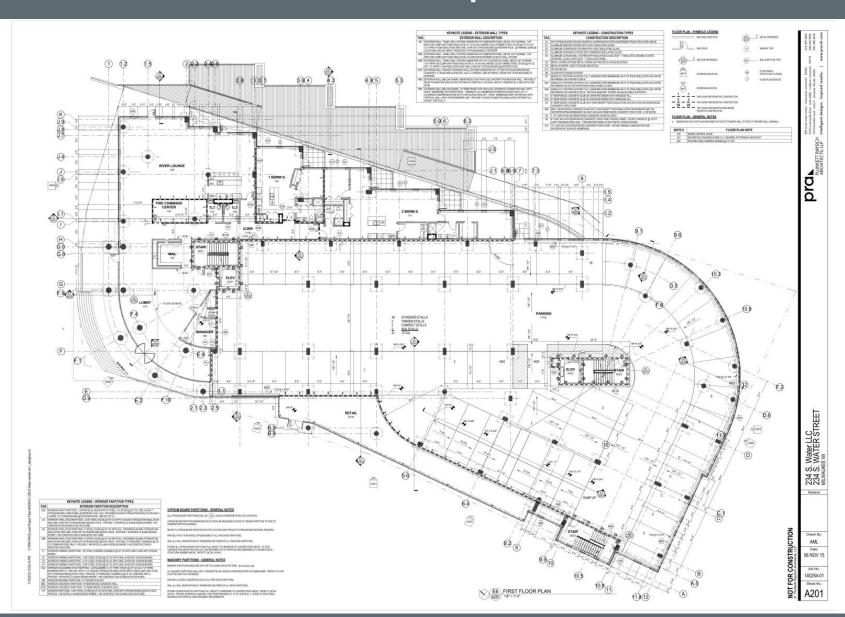

File No. 141842. An ordinance relating to a change in zoning from a Detailed Planned Development known as Rivianna to a Detailed Planned Development for the property located at 234 (f/k/a 236) South Water Street, in the 12<sup>th</sup> Aldermanic District.



#### File No. 141842. Site Context Photos



View from South Water Street and East Pittsburgh Avenue



View from South Water Street, looking north



View from North Broadway, looking south





#### 234 south water

234 south water Ilc



# existing site





# existing site











#### site context











# site plan



# lower level plan





### first floor plan





#### floor 3





#### floors 4-11





# pittsburgh view





# entrance view





## water street view



### river view





# bridge view





# riverwalk design



Cumaru Decking



# riverwalk lighting



Moon Lighting



































#### eco falls