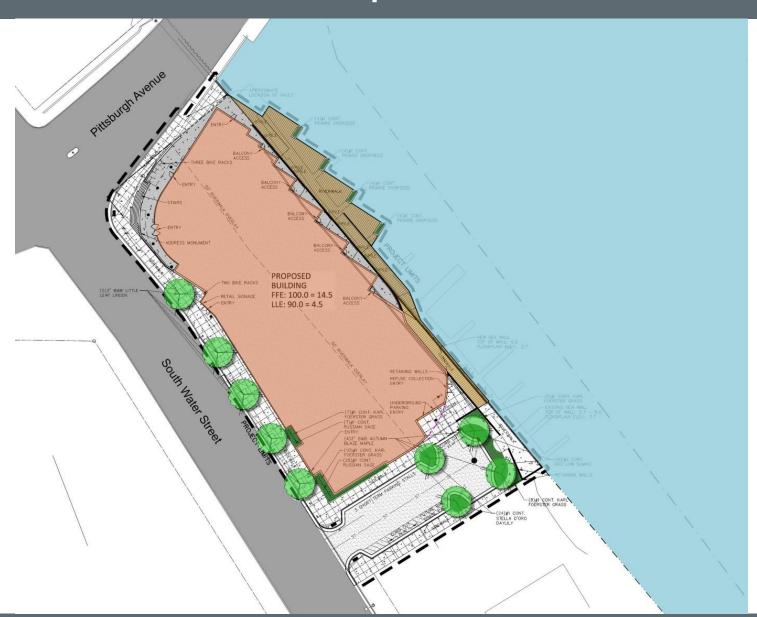

File No. 141842. An ordinance relating to a change in zoning from a Detailed Planned Development known as Rivianna to a Detailed Planned Development for the property located at 234 (f/k/a 236) South Water Street, in the 12<sup>th</sup> Aldermanic District.



#### File No. 141842. Site Context Photos



View from South Water Street and East Pittsburgh Avenue



View from South Water Street, looking north



View from North Broadway, looking south





#### 234 south water

234 south water Ilc



# existing site





# existing site











#### site context











# site plan



# lower level plan





### first floor plan





#### floor 3





#### floors 4-11





# pittsburgh view





# entrance view





## water street view



### river view





# bridge view





# riverwalk design



Cumaru Decking



# riverwalk lighting



Moon Lighting



































#### eco falls