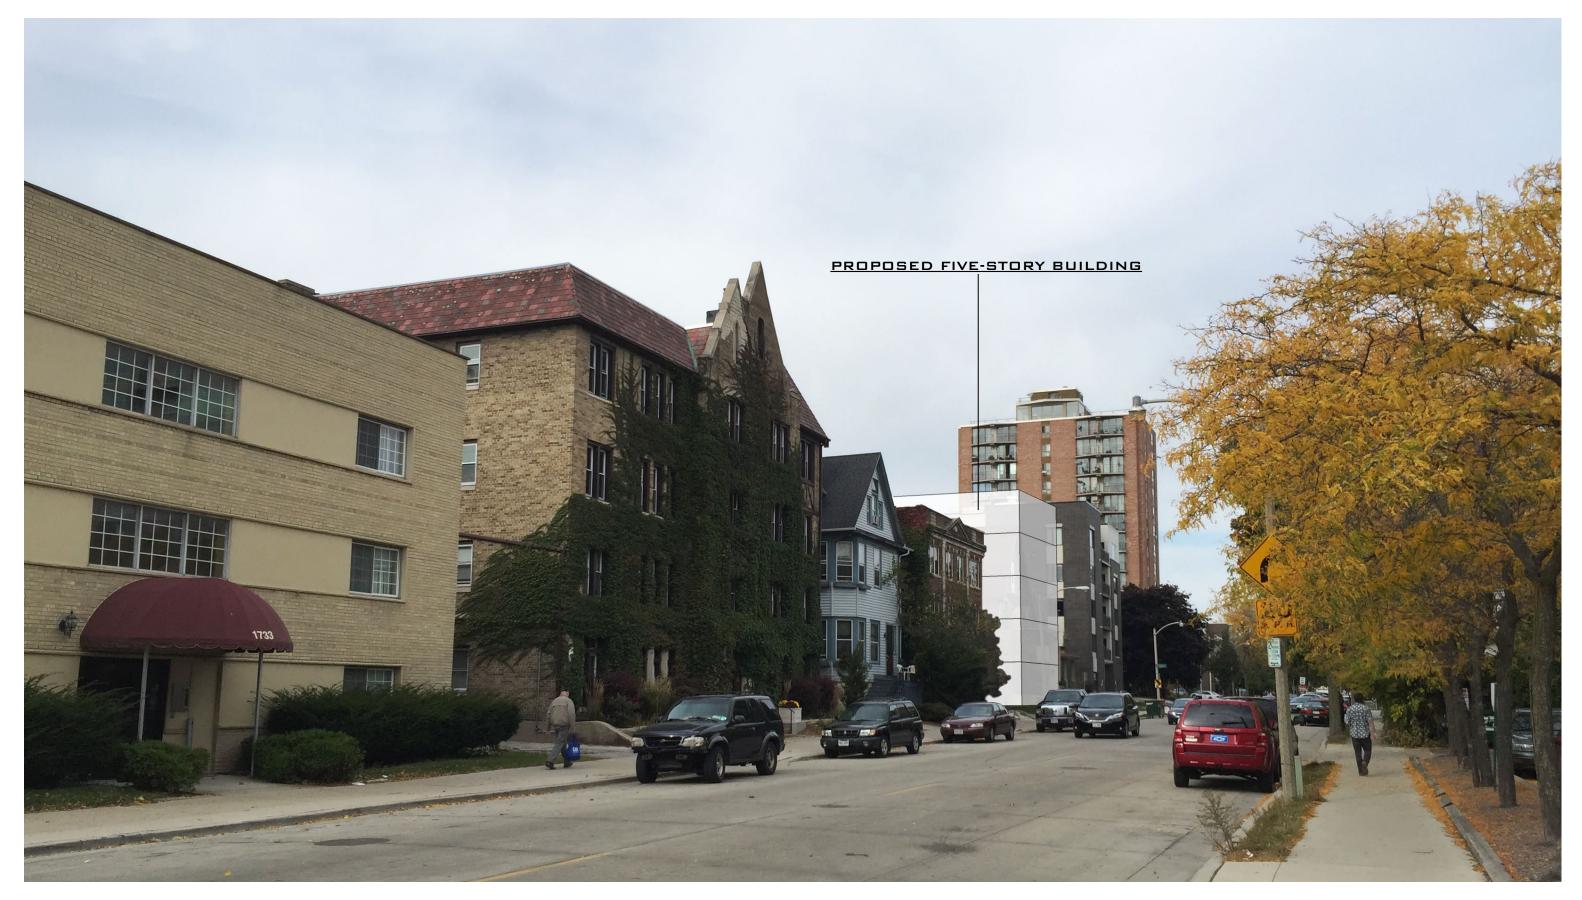

1773 NORTH CAMBRIDGE : CRAIN / CLAFLIN / ELDRED HOUSE RELOCATION

1773 North Cambridge Avenue Milwaukee, Wisconsin 53202

striegel-agacki studio

PROPOSED 1773 NORTH CAMBRIDGE BUILDING MASSING LOOKING NORTH ON CAMBRIDGE

1773 NORTH CAMBRIDGE : CRAIN / CLAFLIN / ELDRED HOUSE RELOCATION

1773 North Cambridge Avenue Milwaukee, Wisconsin 53202

striegel-agacki studio architecture | milwaukee - los angeles

PROPOSED 1773 NORTH CAMBRIDGE BUILDING MASSING LOOKING SOUTH ON CAMBRIDGE