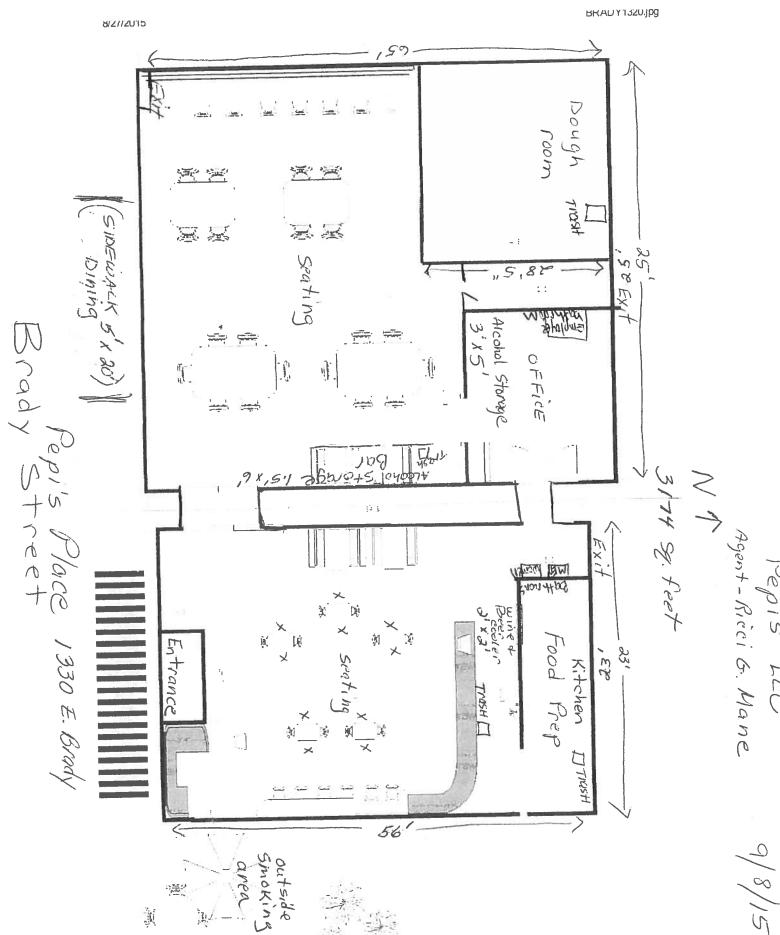

# City of Milwaukee Police Department 90-5-1.5 Crime Prevention Survey Tavern Inspection

| Name of Premise:<br>Address:<br>Phone:                          | Angelo's Piano Lounge<br>1686 N. Van Buren St.<br>414-737-2525                                   |               |
|-----------------------------------------------------------------|--------------------------------------------------------------------------------------------------|---------------|
| Owner: Owner address: City State Zip: Owner Phone: Owner email: | Nathan W. Fried W/M 06/22/77<br>2027 N Cambridge Ave. #1<br>Milwaukee, WI. 53202<br>414-737-2525 |               |
| Licensee/Agent: Home Address: City State Zip: Phone: Email:     | Owner                                                                                            |               |
| Preferred contact: Ow                                           | ner                                                                                              |               |
| Location currently op                                           | en: YES NO                                                                                       |               |
| Projected open date: 1                                          | 0/15/15                                                                                          |               |
| Day's open: S I                                                 | M □T □W □Th □F □SA ⊠ALL                                                                          |               |
| Hours of Operation:                                             | Sun: 7pm-2am Mon: 7pm-2am Tue: 7pm-2am Wed: 7pm-2am Thu: 7pm-2am Fri: 7pm-2:30am Sat: 7pm-2:30am | 24 hours TY N |
| Premise Type:                                                   | ☐ Tavern/Bar ☐ Restaurant ☐ Other:                                                               |               |

| Licenses currently held: |                                |                                                                     |
|--------------------------|--------------------------------|---------------------------------------------------------------------|
| Alcohol:                 | ☐Yes ⊠No Class:                | #:                                                                  |
| Tobacco:                 | ☐Yes ⊠No #:                    |                                                                     |
| Food:                    | ☐Yes No #:                     |                                                                     |
| Other:                   | ☐Yes ⊠No Type:                 | #:                                                                  |
| Other:                   | ☐Yes ⊠No Type:                 | #:                                                                  |
|                          |                                |                                                                     |
| Exterior Survey:         |                                |                                                                     |
| 1. Is the area around    | the location clean? 🖂 Yes [    | No                                                                  |
|                          | he location? (Check all the a  | pply)                                                               |
| a. 🔀 Park                |                                |                                                                     |
| b. 🛮 School              |                                |                                                                     |
| c. Youth                 | Center                         |                                                                     |
| d. 🗖 Church              |                                |                                                                     |
| e. 🏻 Tavern              | (s) If so, how many            |                                                                     |
| f. Reside                |                                |                                                                     |
| g. 🗖 Other b             |                                |                                                                     |
| h. Other:                |                                |                                                                     |
|                          | the outside of the location in | nto the interior □Yes ⊠No                                           |
|                          |                                | ion from the outside Yes No                                         |
| <u> </u>                 | lows free of signage XYes [    | <del>_</del> <del>_</del> <del>_</del> _                            |
| 6. Street parking ⊠      |                                |                                                                     |
| 7. Is there a parking    |                                |                                                                     |
| 8. Is the parking lot    |                                |                                                                     |
| _                        |                                |                                                                     |
|                          | well lit? Yes No               | 4                                                                   |
| 10. Valet Parking        |                                | N J -                                                               |
|                          | ot have a guard? Yes           |                                                                     |
|                          | ot have cameras? Yes           |                                                                     |
|                          | here a person could conceal    |                                                                     |
|                          |                                | es it appears to be adequate \( \subseteq Yes \) \( \subseteq No \) |
| 13. Exterior Payphon     |                                |                                                                     |
| 14. Are there No Lor     | tering Signs posted? Yes       | ⊠No                                                                 |
|                          | security cameras Yes           |                                                                     |
| 16. Are the address n    | umbers prominently displaye    | ed and easy to see ⊠Yes □No                                         |
| Camera Survey:           |                                |                                                                     |
|                          | n have security cameras?       | Yes 🕅 No                                                            |
|                          | ing order? Yes No              |                                                                     |
| 19. What format are      | · — —                          |                                                                     |
| a. Color                 | Yes No                         |                                                                     |
| b. Digital               | Yes No                         |                                                                     |
|                          | Yes No                         |                                                                     |
| c. VCR<br>d. Recorded    | Yes No                         |                                                                     |
|                          |                                |                                                                     |
|                          | age stored for later viewing:  | OV                                                                  |
| 21. Are there exterior   |                                | •                                                                   |
| 22. Are there interior   | cameras Yes No H               | ow many:                                                            |

| 23. Do all employees know how to retrieve recorded digital images/footage? Yes No 24. Cameras located in parking lot Yes No How many |
|--------------------------------------------------------------------------------------------------------------------------------------|
| Interior Survey:                                                                                                                     |
| 25. What is the planned/posted capacity 25 640 Sqr. Ft.                                                                              |
| 26. What is the minimum number of employees that will be on premise 1                                                                |
| 27. Is the storeowner willing to be a standing complainant regarding loitering? ☐ Yes ☒ No                                           |
| a. If yes have them fill out the standing complaint form and give them two of the commercial signs ☐Yes ☒No                          |
| 28. Is the interior of the location neat and clean? \times Yes \subseteq No                                                          |
| 29. Does an interior camera face the entrance/exit? ☐Yes ☒No                                                                         |
| 30. Are emergency and non-emergency numbers posted near the phone? ⊠Yes ☐No                                                          |
| 31. Does the owner know how to contact their police district directly? ⊠Yes ☐No                                                      |
| a. Did you provide a district contact guide to the owner? ⊠Yes □No                                                                   |
| Security                                                                                                                             |
| 32. How many security personnel are going to be employed: 1                                                                          |
| 33. How will they be deployed: Interior Exterior1                                                                                    |
| 34. What days will they be deployed Mon Tue Wed Thu Fri Sat Sun                                                                      |
| 35. Will the security be managed by business or contracted                                                                           |
| 36. Will they be armed ☐Yes ☒No                                                                                                      |
| 37. What type of security measures will be used:                                                                                     |
| Wanding/metal detector                                                                                                               |
| ☐ ID Scanner                                                                                                                         |
| ☐ Dress Code                                                                                                                         |
| Cover Charge                                                                                                                         |
| Age restriction                                                                                                                      |
| Other ID at door, or at service                                                                                                      |
| 38. When at capacity, how will the overflow crowd be managed? #out = # in                                                            |
| 39. Will a guard monitor the overflow crowd at all times? ⊠Yes ☐No                                                                   |
| A DDITTYON A Y COMMENTE OF COMMENT ATTOMS                                                                                            |

#### **ADDITIONAL COMMENTS/RECOMMENDATIONS:**

- Applicant is current liquor agent for licensed premises at Hybrid at 707 E. Brady St.
- Applicant will be daily on-site manager for business.
- Live piane Bar music with mic for singing.
  \$1500.00 planned in renovation of existing space.