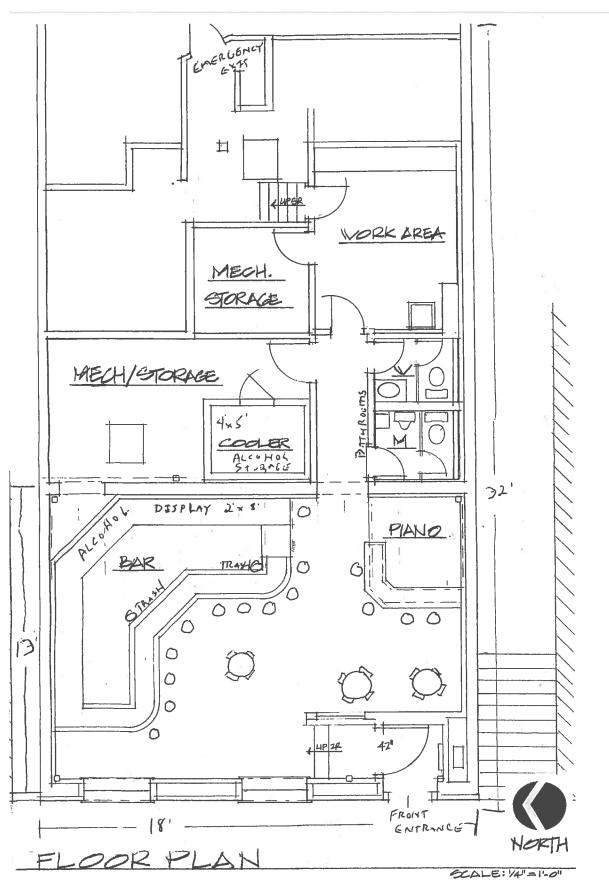

| 23. Do all employees know how to retrieve recorded digital images/footage? Yes No 24. Cameras located in parking lot Yes No How many |
|--------------------------------------------------------------------------------------------------------------------------------------|
| Interior Survey:                                                                                                                     |
| 25. What is the planned/posted capacity 25 640 Sqr. Ft.                                                                              |
| 26. What is the minimum number of employees that will be on premise 1                                                                |
| 27. Is the storeowner willing to be a standing complainant regarding loitering? ☐ Yes ☒ No                                           |
| a. If yes have them fill out the standing complaint form and give them two of the commercial signs ☐Yes ☒No                          |
| 28. Is the interior of the location neat and clean? \times Yes \subseteq No                                                          |
| 29. Does an interior camera face the entrance/exit? ☐Yes ☒No                                                                         |
| 30. Are emergency and non-emergency numbers posted near the phone? ⊠Yes ☐No                                                          |
| 31. Does the owner know how to contact their police district directly? ⊠Yes ☐No                                                      |
| a. Did you provide a district contact guide to the owner? ⊠Yes □No                                                                   |
| Security                                                                                                                             |
| 32. How many security personnel are going to be employed: 1                                                                          |
| 33. How will they be deployed: Interior Exterior1                                                                                    |
| 34. What days will they be deployed Mon Tue Wed Thu Fri Sat Sun                                                                      |
| 35. Will the security be managed by business or contracted                                                                           |
| 36. Will they be armed ☐Yes ☒No                                                                                                      |
| 37. What type of security measures will be used:                                                                                     |
| Wanding/metal detector                                                                                                               |
| ☐ ID Scanner                                                                                                                         |
| ☐ Dress Code                                                                                                                         |
| Cover Charge                                                                                                                         |
| Age restriction                                                                                                                      |
| Other ID at door, or at service                                                                                                      |
| 38. When at capacity, how will the overflow crowd be managed? #out = # in                                                            |
| 39. Will a guard monitor the overflow crowd at all times? ⊠Yes ☐No                                                                   |
| A DDITTYON A Y COMMENTE OF COMMENT ATTOMS                                                                                            |

#### **ADDITIONAL COMMENTS/RECOMMENDATIONS:**

- Applicant is current liquor agent for licensed premises at Hybrid at 707 E. Brady St.
- Applicant will be daily on-site manager for business.
- Live piane Bar music with mic for singing.
  \$1500.00 planned in renovation of existing space.