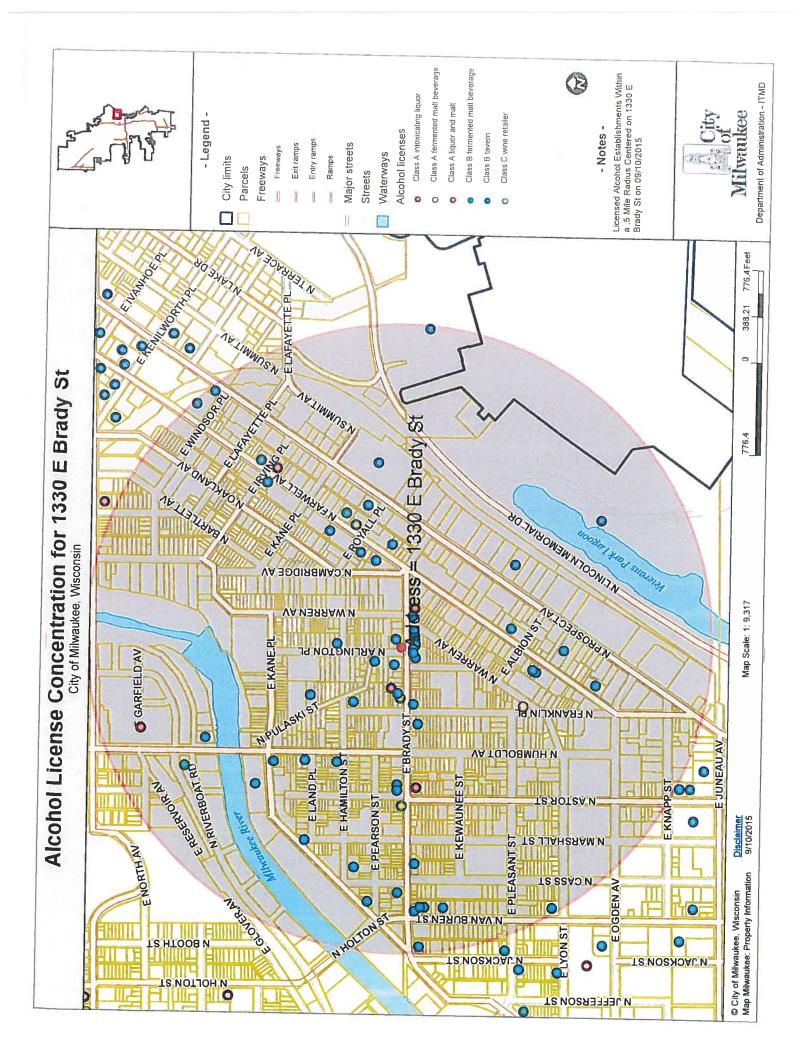

There is a possibility that your application may be denied for one or more of the following reasons: The recommendation of the committee regarding the application shall be based on evidence presented at the hearing. Per MCO 85-2.7-4, probative evidence concerning whether or not a new license should be granted may be presented on the following subjects: whether or not the applicant meets the municipal requirements, the appropriateness of the location and premises where the licensed premises is to be located and whether use of the premises for the purposes or activities permitted by the license would tend to facilitate a public or private nuisance or create undesirable neighborhood problems such as disorderly patrons, unreasonably loud noise, litter, and excessive traffic and parking congestion. Probative evidence relating to these matters may be taken from the plan of operation submitted with the license application, if any, but shall not include the content of any music. Evidence regarding the fitness of the location of the premises to be maintained as the principal place of business, including but not limited to whether there is an overconcentration of businesses of the type for which the license is sought; whether the proposal is consistent with any pertinent neighborhood business or development plans, or the location's proximity to areas where children are typically present. The applicant's record in operating similarly licensed premises; and whether or not the applicant has been charged with or convicted of any felony, misdemeanor, municipal offense or other offense, the circumstances of which substantially relate to the activity to be permitted by the license being applied for or any other factor which reasonably relates to the public health, safety or welfare may also be considered. See attached police report or correspondence.