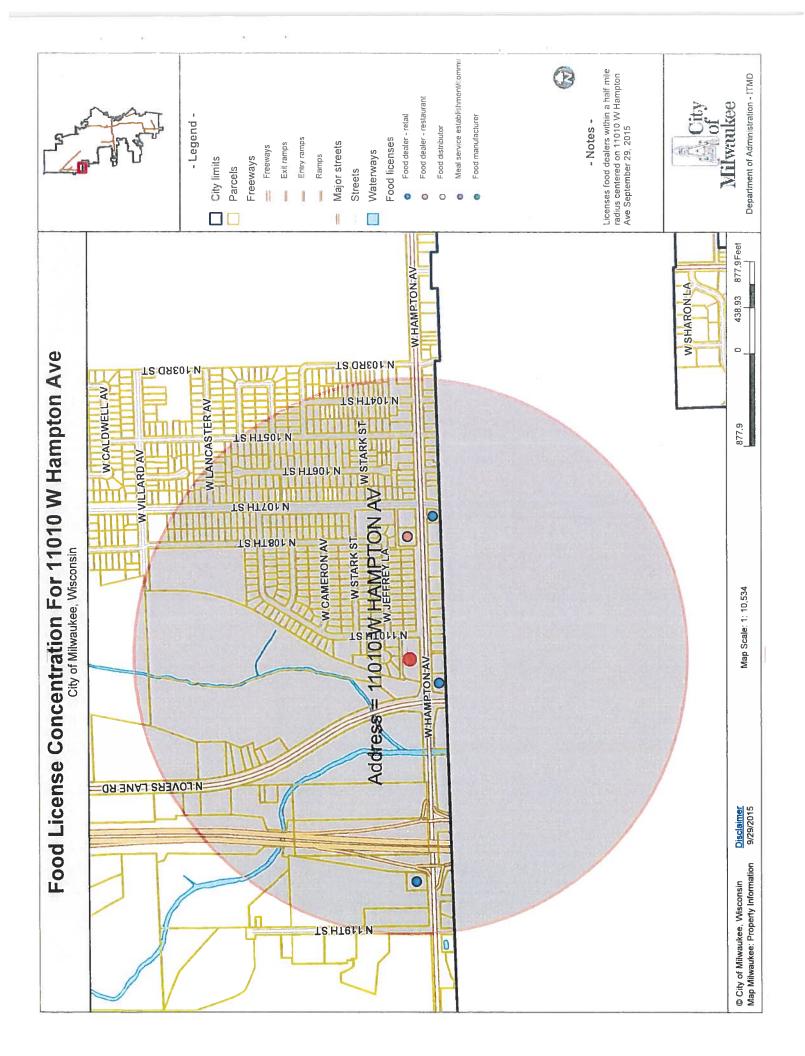

| MILWAUKEE, WI 53225-3725              |
|                         | 11101 W HAMPTON AVE 5  | MILWAUKEE, WI 53225-3725              |
|                         | 11101 W HAMPTON AVE 6  | MILWAUKEE, WI 53225-3725              |
|                         | 11101 W HAMPTON AVE 7  | MILWAUKEE, WI 53225-3726              |
|                         | 11101 W HAMPTON AVE 8  | MILWAUKEE, WI 53225-3726              |
|                         | 11101 W HAMPTON AVE 9  | MILWAUKEE, WI 53225-3726              |
| CURRENT RESIDENT        | 4818 N 110TH ST        | MILWAUKEE, WI 53225-3808              |

CURRENT RESIDENT 4828 N 110TH ST CURRENT RESIDENT 4839 N 110TH ST MILWAUKEE, WI 53225-3808 MILWAUKEE, WI 53225-3807

Total Records: 58

Radius: 250.0 feet and Center of Circle: 11010 W Hampton AV



| Licensed Food Dealers Within a | Licensed Food Dealers Within a Half Mile Radius Centered on 11010 W Hampton Ave on September 29, 2015