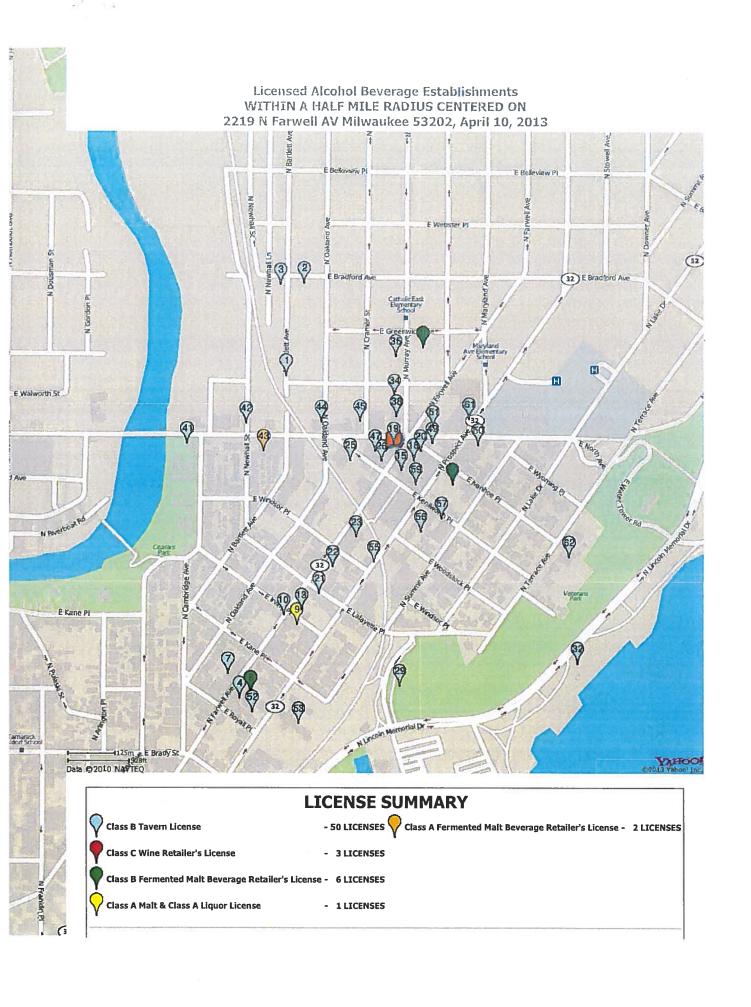

# City of Milwaukee Police Department 90-5-1.5 Crime Prevention Survey Tavern Inspection

| Name of Premise:<br>Address:<br>Phone:                          | Angelo's Piano Lounge<br>1686 N. Van Buren St.<br>414-737-2525                                   |               |
|-----------------------------------------------------------------|--------------------------------------------------------------------------------------------------|---------------|
| Owner: Owner address: City State Zip: Owner Phone: Owner email: | Nathan W. Fried W/M 06/22/77<br>2027 N Cambridge Ave. #1<br>Milwaukee, WI. 53202<br>414-737-2525 |               |
| Licensee/Agent: Home Address: City State Zip: Phone: Email:     | Owner                                                                                            |               |
| Preferred contact: Ow                                           | ner                                                                                              |               |
| Location currently op                                           | en: YES NO                                                                                       |               |
| Projected open date: 1                                          | 0/15/15                                                                                          |               |
| Day's open: S I                                                 | M □T □W □Th □F □SA ⊠ALL                                                                          |               |
| Hours of Operation:                                             | Sun: 7pm-2am Mon: 7pm-2am Tue: 7pm-2am Wed: 7pm-2am Thu: 7pm-2am Fri: 7pm-2:30am Sat: 7pm-2:30am | 24 hours TY N |
| Premise Type:                                                   | ☐ Tavern/Bar ☐ Restaurant ☐ Other:                                                               |               |

| Licenses currently held: |                                |                                                                     |
|--------------------------|--------------------------------|---------------------------------------------------------------------|
| Alcohol:                 | ☐Yes ⊠No Class:                | #:                                                                  |
| Tobacco:                 | ☐Yes ⊠No #:                    |                                                                     |
| Food:                    | ☐Yes No #:                     |                                                                     |
| Other:                   | ☐Yes ⊠No Type:                 | #:                                                                  |
| Other:                   | ☐Yes ⊠No Type:                 | #:                                                                  |
|                          |                                |                                                                     |
| Exterior Survey:         |                                |                                                                     |
| 1. Is the area around    | the location clean? 🖂 Yes [    | No                                                                  |
|                          | he location? (Check all the a  | pply)                                                               |
| a. 🔀 Park                |                                |                                                                     |
| b. 🛮 School              |                                |                                                                     |
| c. Youth                 | Center                         |                                                                     |
| d. 🗖 Church              |                                |                                                                     |
| e. 🏻 Tavern              | (s) If so, how many            |                                                                     |
| f. Reside                |                                |                                                                     |
| g. 🗖 Other b             |                                |                                                                     |
| h. Other:                |                                |                                                                     |
|                          | the outside of the location in | nto the interior □Yes ⊠No                                           |
|                          |                                | ion from the outside Yes No                                         |
| <u> </u>                 | lows free of signage XYes [    | <del>_</del> <del>_</del> <del>_</del> _                            |
| 6. Street parking ⊠      |                                |                                                                     |
| 7. Is there a parking    |                                |                                                                     |
| 8. Is the parking lot    |                                |                                                                     |
| _                        |                                |                                                                     |
|                          | well lit? Yes No               | 4                                                                   |
| 10. Valet Parking        |                                | N J -                                                               |
|                          | ot have a guard? Yes           |                                                                     |
|                          | ot have cameras? Yes           |                                                                     |
|                          | here a person could conceal    |                                                                     |
|                          |                                | es it appears to be adequate \( \subseteq Yes \) \( \subseteq No \) |
| 13. Exterior Payphon     |                                |                                                                     |
| 14. Are there No Lor     | tering Signs posted? Yes       | ⊠No                                                                 |
|                          | security cameras Yes           |                                                                     |
| 16. Are the address n    | umbers prominently displaye    | ed and easy to see ⊠Yes □No                                         |
| Camera Survey:           |                                |                                                                     |
|                          | n have security cameras?       | Yes 🕅 No                                                            |
|                          | ing order? Yes No              |                                                                     |
| 19. What format are      | · — —                          |                                                                     |
| a. Color                 | Yes No                         |                                                                     |
| b. Digital               | Yes No                         |                                                                     |
|                          | Yes No                         |                                                                     |
| c. VCR<br>d. Recorded    | Yes No                         |                                                                     |
|                          |                                |                                                                     |
|                          | age stored for later viewing:  | OV                                                                  |
| 21. Are there exterior   |                                | •                                                                   |
| 22. Are there interior   | cameras Yes No H               | ow many:                                                            |

| 23. Do all employees know how to retrieve recorded digital images/footage? Yes No 24. Cameras located in parking lot Yes No How many |
|--------------------------------------------------------------------------------------------------------------------------------------|
| Interior Survey:                                                                                                                     |
| 25. What is the planned/posted capacity 25 640 Sqr. Ft.                                                                              |
| 26. What is the minimum number of employees that will be on premise 1                                                                |
| 27. Is the storeowner willing to be a standing complainant regarding loitering? ☐ Yes ☒ No                                           |
| a. If yes have them fill out the standing complaint form and give them two of the commercial signs ☐Yes ☒No                          |
| 28. Is the interior of the location neat and clean? \times Yes \subseteq No                                                          |
| 29. Does an interior camera face the entrance/exit? ☐Yes ☒No                                                                         |
| 30. Are emergency and non-emergency numbers posted near the phone? ⊠Yes ☐No                                                          |
| 31. Does the owner know how to contact their police district directly? ⊠Yes ☐No                                                      |
| a. Did you provide a district contact guide to the owner? ⊠Yes □No                                                                   |
| Security                                                                                                                             |
| 32. How many security personnel are going to be employed: 1                                                                          |
| 33. How will they be deployed: Interior Exterior1                                                                                    |
| 34. What days will they be deployed Mon Tue Wed Thu Fri Sat Sun                                                                      |
| 35. Will the security be managed by business or contracted                                                                           |
| 36. Will they be armed ☐Yes ☒No                                                                                                      |
| 37. What type of security measures will be used:                                                                                     |
| Wanding/metal detector                                                                                                               |
| ☐ ID Scanner                                                                                                                         |
| ☐ Dress Code                                                                                                                         |
| Cover Charge                                                                                                                         |
| Age restriction                                                                                                                      |
| Other ID at door, or at service                                                                                                      |
| 38. When at capacity, how will the overflow crowd be managed? #out = # in                                                            |
| 39. Will a guard monitor the overflow crowd at all times? ⊠Yes ☐No                                                                   |
| A DDITTYON A Y COMMENTE OF COMMENT ATTOMS                                                                                            |

#### **ADDITIONAL COMMENTS/RECOMMENDATIONS:**

- Applicant is current liquor agent for licensed premises at Hybrid at 707 E. Brady St.
- Applicant will be daily on-site manager for business.
- Live piane Bar music with mic for singing.
  \$1500.00 planned in renovation of existing space.