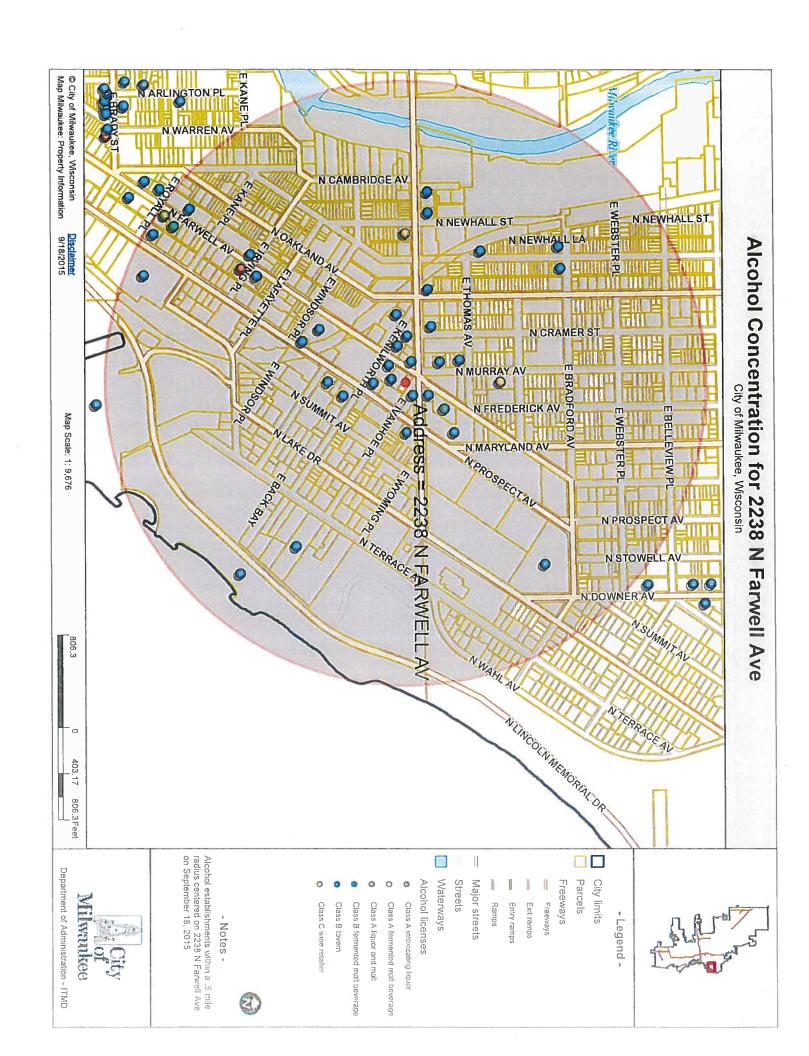

# City of Milwaukee Police Department 90-5-1.5 Crime Prevention Survey Tavern Inspection

| Name of Premise:<br>Address:<br>Phone:                          | Angelo's Piano Lounge<br>1686 N. Van Buren St.<br>414-737-2525                                   |               |
|-----------------------------------------------------------------|--------------------------------------------------------------------------------------------------|---------------|
| Owner: Owner address: City State Zip: Owner Phone: Owner email: | Nathan W. Fried W/M 06/22/77<br>2027 N Cambridge Ave. #1<br>Milwaukee, WI. 53202<br>414-737-2525 |               |
| Licensee/Agent: Home Address: City State Zip: Phone: Email:     | Owner                                                                                            |               |
| Preferred contact: Ow                                           | ner                                                                                              |               |
| Location currently op                                           | en: YES NO                                                                                       |               |
| Projected open date: 1                                          | 0/15/15                                                                                          |               |
| Day's open: S I                                                 | M □T □W □Th □F □SA ⊠ALL                                                                          |               |
| Hours of Operation:                                             | Sun: 7pm-2am Mon: 7pm-2am Tue: 7pm-2am Wed: 7pm-2am Thu: 7pm-2am Fri: 7pm-2:30am Sat: 7pm-2:30am | 24 hours TY N |
| Premise Type:                                                   | ☐ Tavern/Bar ☐ Restaurant ☐ Other:                                                               |               |

| Licenses currently held: |                                |                                                                     |
|--------------------------|--------------------------------|---------------------------------------------------------------------|
| Alcohol:                 | ☐Yes ⊠No Class:                | #:                                                                  |
| Tobacco:                 | ☐Yes ⊠No #:                    |                                                                     |
| Food:                    | ☐Yes No #:                     |                                                                     |
| Other:                   | ☐Yes ⊠No Type:                 | #:                                                                  |
| Other:                   | ☐Yes ⊠No Type:                 | #:                                                                  |
|                          |                                |                                                                     |
| Exterior Survey:         |                                |                                                                     |
| 1. Is the area around    | the location clean? 🖂 Yes [    | No                                                                  |
|                          | he location? (Check all the a  | pply)                                                               |
| a. 🔀 Park                |                                |                                                                     |
| b. 🛮 School              |                                |                                                                     |
| c. Youth                 | Center                         |                                                                     |
| d. 🗖 Church              |                                |                                                                     |
| e. 🏻 Tavern              | (s) If so, how many            |                                                                     |
| f. Reside                |                                |                                                                     |
| g. 🗖 Other b             |                                |                                                                     |
| h. Other:                |                                |                                                                     |
|                          | the outside of the location in | nto the interior □Yes ⊠No                                           |
|                          |                                | ion from the outside Yes No                                         |
| <u> </u>                 | lows free of signage XYes [    | <del>_</del> <del>_</del> <del>_</del> _                            |
| 6. Street parking ⊠      |                                |                                                                     |
| 7. Is there a parking    |                                |                                                                     |
| 8. Is the parking lot    |                                |                                                                     |
| _                        |                                |                                                                     |
|                          | well lit? Yes No               | 4                                                                   |
| 10. Valet Parking        |                                | N J -                                                               |
|                          | ot have a guard? Yes           |                                                                     |
|                          | ot have cameras? Yes           |                                                                     |
|                          | here a person could conceal    |                                                                     |
|                          |                                | es it appears to be adequate \( \subseteq Yes \) \( \subseteq No \) |
| 13. Exterior Payphon     |                                |                                                                     |
| 14. Are there No Lor     | tering Signs posted? Yes       | ⊠No                                                                 |
|                          | security cameras Yes           |                                                                     |
| 16. Are the address n    | umbers prominently displaye    | ed and easy to see ⊠Yes □No                                         |
| Camera Survey:           |                                |                                                                     |
|                          | n have security cameras?       | Yes 🕅 No                                                            |
|                          | ing order? Yes No              |                                                                     |
| 19. What format are      | · — —                          |                                                                     |
| a. Color                 | Yes No                         |                                                                     |
| b. Digital               | Yes No                         |                                                                     |
|                          | Yes No                         |                                                                     |
| c. VCR<br>d. Recorded    | Yes No                         |                                                                     |
|                          |                                |                                                                     |
|                          | age stored for later viewing:  | OV                                                                  |
| 21. Are there exterior   |                                | •                                                                   |
| 22. Are there interior   | cameras Yes No H               | ow many:                                                            |

| 23. Do all employees know how to retrieve recorded digital images/footage? Yes No 24. Cameras located in parking lot Yes No How many |
|--------------------------------------------------------------------------------------------------------------------------------------|
| Interior Survey:                                                                                                                     |
| 25. What is the planned/posted capacity 25 640 Sqr. Ft.                                                                              |
| 26. What is the minimum number of employees that will be on premise 1                                                                |
| 27. Is the storeowner willing to be a standing complainant regarding loitering? ☐ Yes ☒ No                                           |
| a. If yes have them fill out the standing complaint form and give them two of the commercial signs ☐Yes ☒No                          |
| 28. Is the interior of the location neat and clean? \times Yes \subseteq No                                                          |
| 29. Does an interior camera face the entrance/exit? ☐Yes ☒No                                                                         |
| 30. Are emergency and non-emergency numbers posted near the phone? ⊠Yes ☐No                                                          |
| 31. Does the owner know how to contact their police district directly? ⊠Yes ☐No                                                      |
| a. Did you provide a district contact guide to the owner? ⊠Yes □No                                                                   |
| Security                                                                                                                             |
| 32. How many security personnel are going to be employed: 1                                                                          |
| 33. How will they be deployed: Interior Exterior1                                                                                    |
| 34. What days will they be deployed Mon Tue Wed Thu Fri Sat Sun                                                                      |
| 35. Will the security be managed by business or contracted                                                                           |
| 36. Will they be armed ☐Yes ☒No                                                                                                      |
| 37. What type of security measures will be used:                                                                                     |
| Wanding/metal detector                                                                                                               |
| ☐ ID Scanner                                                                                                                         |
| ☐ Dress Code                                                                                                                         |
| Cover Charge                                                                                                                         |
| Age restriction                                                                                                                      |
| Other ID at door, or at service                                                                                                      |
| 38. When at capacity, how will the overflow crowd be managed? #out = # in                                                            |
| 39. Will a guard monitor the overflow crowd at all times? ⊠Yes ☐No                                                                   |
| A DDITTYON A Y COMMENTE OF COMMENT ATTOMS                                                                                            |

#### **ADDITIONAL COMMENTS/RECOMMENDATIONS:**

- Applicant is current liquor agent for licensed premises at Hybrid at 707 E. Brady St.
- Applicant will be daily on-site manager for business.
- Live piane Bar music with mic for singing.
  \$1500.00 planned in renovation of existing space.