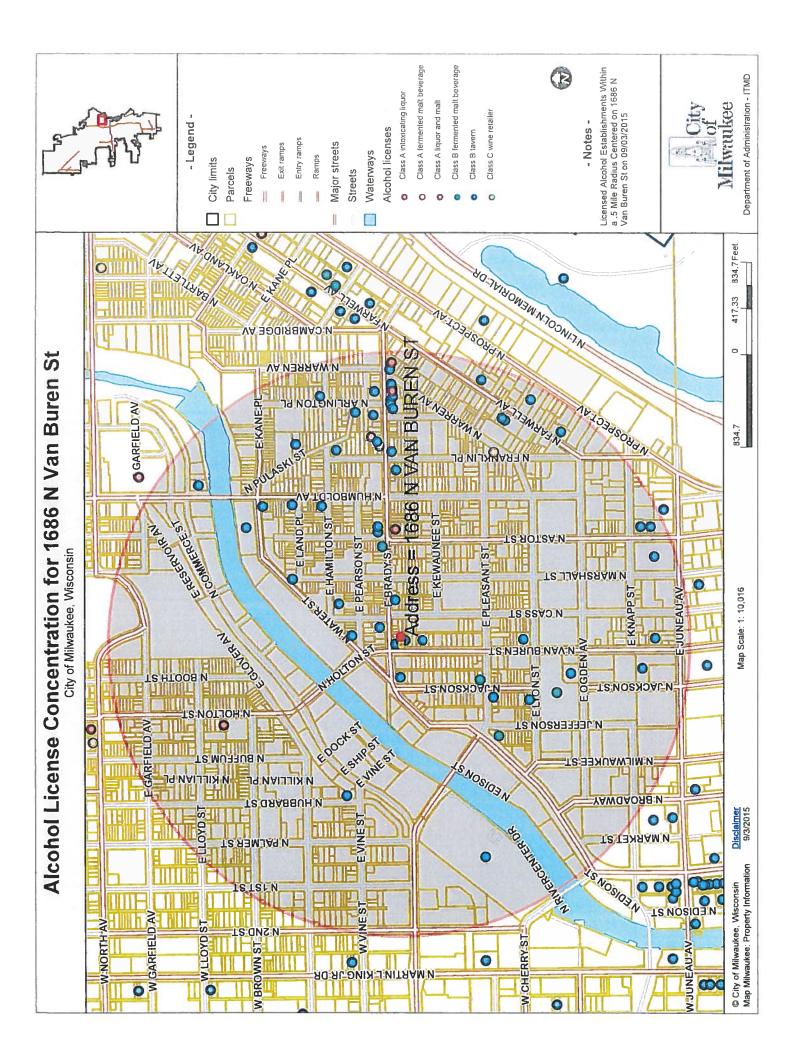

|
| 38. When at capacity, how will the overflow crowd be managed? #out = # in                                                            |
| 39. Will a guard monitor the overflow crowd at all times? ⊠Yes ☐No                                                                   |
| A DDITTYON A Y COMMENTE OF COMMENT ATTOMS                                                                                            |

#### **ADDITIONAL COMMENTS/RECOMMENDATIONS:**

- Applicant is current liquor agent for licensed premises at Hybrid at 707 E. Brady St.
- Applicant will be daily on-site manager for business.
- Live piane Bar music with mic for singing.
  \$1500.00 planned in renovation of existing space.



| License Summary: