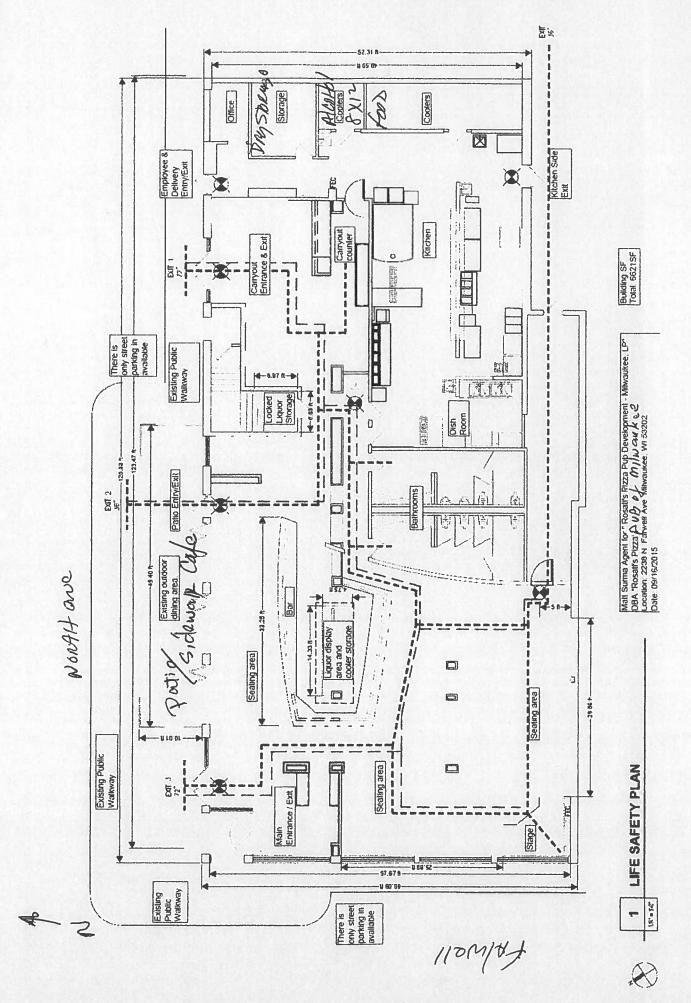

|  |  |  |  |

See Application Information for a list of all required application forms.



8FU\100.4 S\1\# F8:SF 8FUS\\\F\80 E877

18474267733



## ALCOHOL BEVERAGE & PUBLIC ENTERTAINMENT PREMISES SUPPLEMENTAL PLAN OF OPERATION

Office of the City Clerk License Division 200 E. Wells St. Room 105, Milwaukee, WI 53202 (414) 286-2238 e-mail address: license@milwaukee.gov <u>www.milwaukee.gov/license</u>

| Lega        | Entity Name: ROSATI'S PIZZA PUB DEVELOPMENT - MILWAUKEE, LP