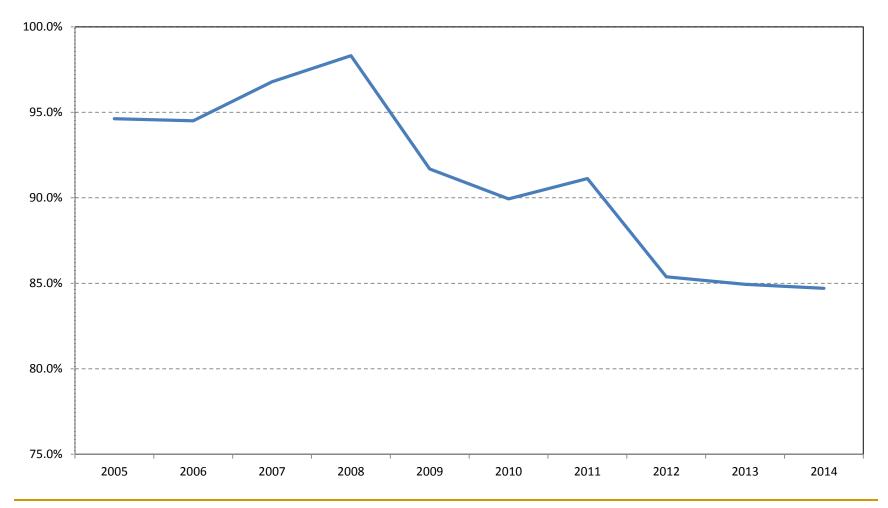

## Percent of Contingent Fund Used (10-year rolling average)

- 10 year average usage is 84.7% of budget
- In last 10 years:
  - 3 years: usage less than 85%
  - 4 years: usage greater than 85% but less than 100%
  - 3 years: usage was 100%
- 2015 Contingent Fund has 63.9% (\$3.2 m) unallocated
  - Remaining funds may be needed (snow & ice, salt)