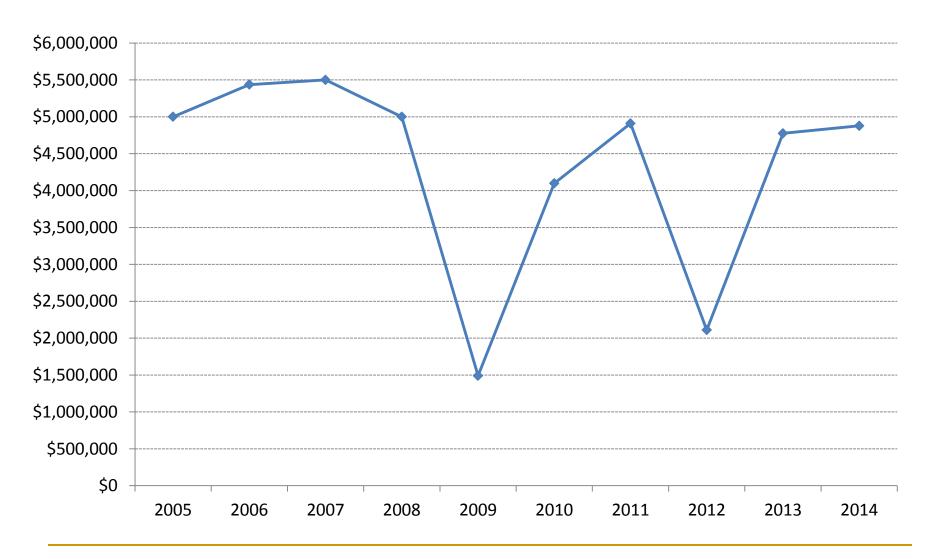

## **Contingent Fund Usage**

- 10 year average usage is 84.7% of budget
- In last 10 years:
  - 3 years: usage less than 85%
  - 4 years: usage greater than 85% but less than 100%
  - 3 years: usage was 100%
- 2015 Contingent Fund has 63.9% (\$3.2 m) unallocated
  - Remaining funds may be needed (snow & ice, salt)