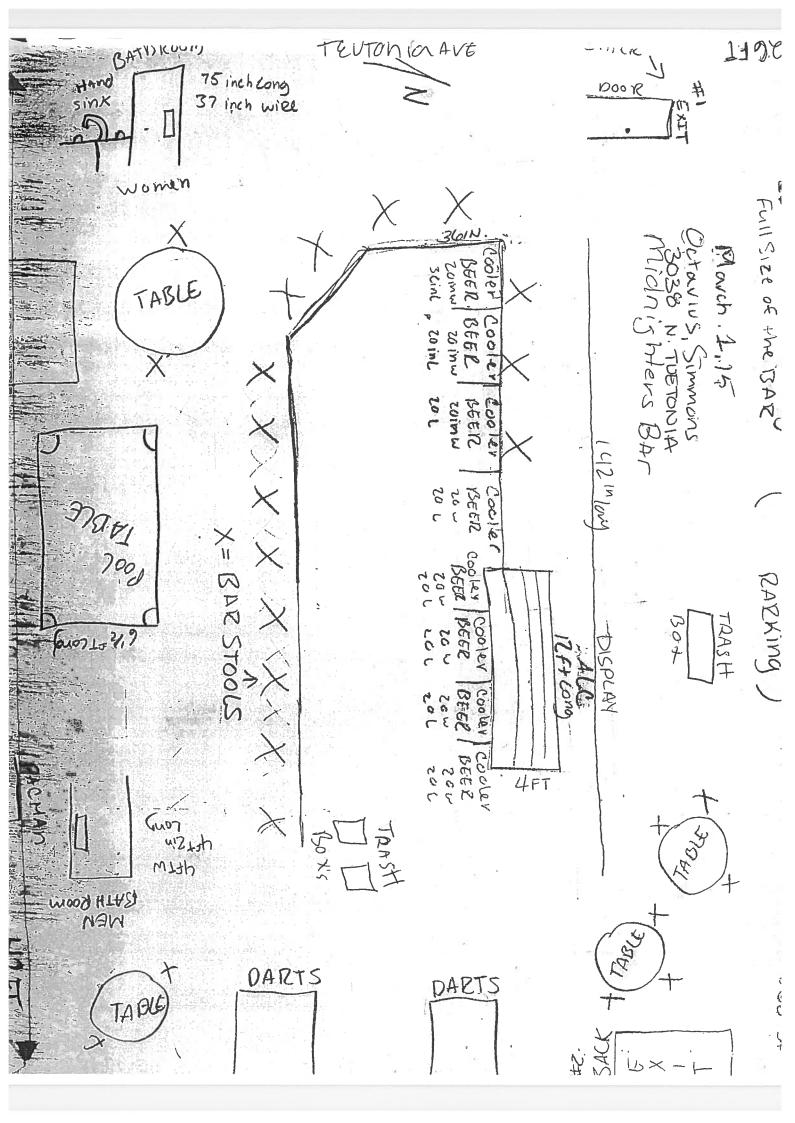

| 1. Litter and Noise                                                                                                                                                                                                                                                                                               | 1                             |                                                                                                                  |                                                                                               |
|-------------------------------------------------------------------------------------------------------------------------------------------------------------------------------------------------------------------------------------------------------------------------------------------------------------------|-------------------------------|------------------------------------------------------------------------------------------------------------------|-----------------------------------------------------------------------------------------------|
| How are the grounds kept clean                                                                                                                                                                                                                                                                                    | Sweep 🗌 Pressure              | Wash Pick Up Litter 🗌 Oth                                                                                        | ner:                                                                                          |
| How often will grounds be cleaned                                                                                                                                                                                                                                                                                 | ed? Daily Weekly              | Other:                                                                                                           |                                                                                               |
| Grounds Cleaned By: License                                                                                                                                                                                                                                                                                       | e 🖪 Building Owner 🚺          | EmployeesHired Maintenan                                                                                         | ce Other:                                                                                     |
| How are noise issues prevented a Signs Posted Other:                                                                                                                                                                                                                                                              | and/or addressed?             | curity Manager approaches                                                                                        | customer(s)                                                                                   |
| 2. Smoking and Sanitatio                                                                                                                                                                                                                                                                                          | 'n                            |                                                                                                                  |                                                                                               |
| Are there designated outdoor sm                                                                                                                                                                                                                                                                                   | noking areas? 🖉 No 🗌          | Yes                                                                                                              |                                                                                               |
| If yes, describe the area(s) and                                                                                                                                                                                                                                                                                  | provide location(s):          |                                                                                                                  | bar                                                                                           |
| R                                                                                                                                                                                                                                                                                                                 |                               | tions: Bathroom /<br>tions: Behind the                                                                           | storage anea                                                                                  |
| Is a Crowd Control Barrier used?                                                                                                                                                                                                                                                                                  | No Yes If yes,                | describe:                                                                                                        | an Ave. 1                                                                                     |
| Describe sanitation facilities (res                                                                                                                                                                                                                                                                               | trooms): [ hel.               | - IWOMENS                                                                                                        |                                                                                               |
| Provide name of solid waste con                                                                                                                                                                                                                                                                                   | tractor: Havond               | ced Disposal                                                                                                     | 262-679-0860                                                                                  |
| 3. Security                                                                                                                                                                                                                                                                                                       | /                             |                                                                                                                  |                                                                                               |
| Are there parking spaces on the                                                                                                                                                                                                                                                                                   | premises? 💾 No 🗌 Yes          | If yes, number of spaces:                                                                                        | and describe security provisions:                                                             |
| Are there designated loading are                                                                                                                                                                                                                                                                                  | as? 🗹 No 🗌 Yes If yes, c      | describe security provisions                                                                                     |                                                                                               |
| Do you have security personnel on the premise? No Dres If yes, how many? 2<br>AND What are their responsibilities? <u>Crowd Control Searcing Patrons</u><br>What security equipment do they use? <u>Plashlight</u><br>List their licensing, certification or training credentials: <u>Security Guard training</u> |                               |                                                                                                                  |                                                                                               |
|                                                                                                                                                                                                                                                                                                                   |                               |                                                                                                                  | Loutside                                                                                      |
| Are there security cameras? Do Dres If yes, list all locations: <u>Junside</u> <u>2 cut Side</u><br>Are searches and/or identification checks conducted upon entry? DNO Dres If yes, describe: <u>upon each person</u><br><u>ISASKED FO TP</u> , <u>purse</u> and <u>Body</u> are <u>searched</u> for wappan      |                               |                                                                                                                  |                                                                                               |
| 4. Percentage of Sales (m                                                                                                                                                                                                                                                                                         |                               | 1                                                                                                                |                                                                                               |
| Alcohol 100 %                                                                                                                                                                                                                                                                                                     | Food Sales %                  | Entertainment                                                                                                    | % Other%                                                                                      |
| 5. Businesses On The Pre                                                                                                                                                                                                                                                                                          | mise (choose all th           | nat apply):                                                                                                      |                                                                                               |
| Full Service Restaurant                                                                                                                                                                                                                                                                                           | Cafe/Coffee Shop              | Deli or Fast Food Rest.                                                                                          | Private/Fraternal/Veterans' Club                                                              |
| Night Club                                                                                                                                                                                                                                                                                                        | Tavern                        | Cocktail Lounge                                                                                                  | 🗌 Teen Club                                                                                   |
| Bowling Alley                                                                                                                                                                                                                                                                                                     | Hotel                         | Banquet Hall                                                                                                     | Sports Facility                                                                               |
| Liquor Store                                                                                                                                                                                                                                                                                                      | Corner Store                  | Supermarket                                                                                                      | Convenience Store                                                                             |
| Gas Station                                                                                                                                                                                                                                                                                                       | Other                         | And the second | · · · · · · · · · · · · · · · · · · ·                                                         |
| 6. Hours of Operation an                                                                                                                                                                                                                                                                                          | d Age Restriction             | 1                                                                                                                |                                                                                               |
| Are there any changes to the cur                                                                                                                                                                                                                                                                                  |                               |                                                                                                                  |                                                                                               |
| Please Note: If you will be open ea<br>Patrick's Day, Brewers Opening Day<br>Your hours of operation and age restricti                                                                                                                                                                                            | , etc.) during the license pe | eriod, this must be reported and pr                                                                              | even one event or holiday (for example, St.<br>inted on your license.                         |
| 7. Floor Plan                                                                                                                                                                                                                                                                                                     | 1                             |                                                                                                                  |                                                                                               |
| Are there any changes to the cur                                                                                                                                                                                                                                                                                  | rent floor plan? 🗹 No [       | Yes If yes, describe                                                                                             |                                                                                               |
|                                                                                                                                                                                                                                                                                                                   | include adding any additiona  | al areas or square footage to your p                                                                             | ion of tables, games, etc. within your current<br>remises, or any renovations to the building |