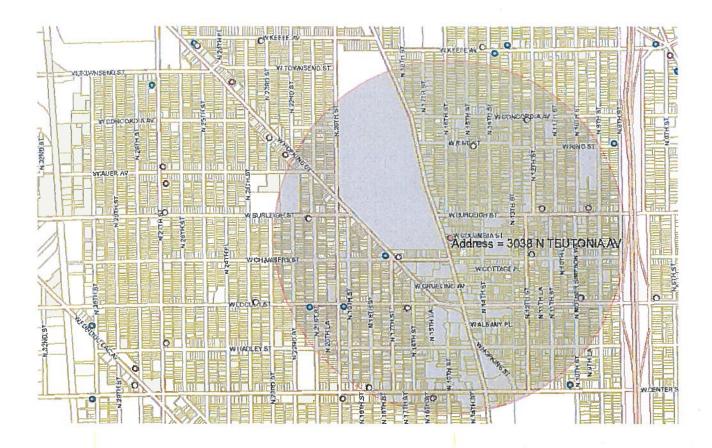

Total Records: 24

Radius: 450.0 feet and Center of Circle: 3501 N 6th ST

ccl-pln1 v1 2/1/13

| 0°        |           |                    |           | (h.    |
|-----------|-----------|--------------------|-----------|--------|
| 2015-2016 | Plan of C | <b>Operation</b> f | or 3501 N | 6TH ST |