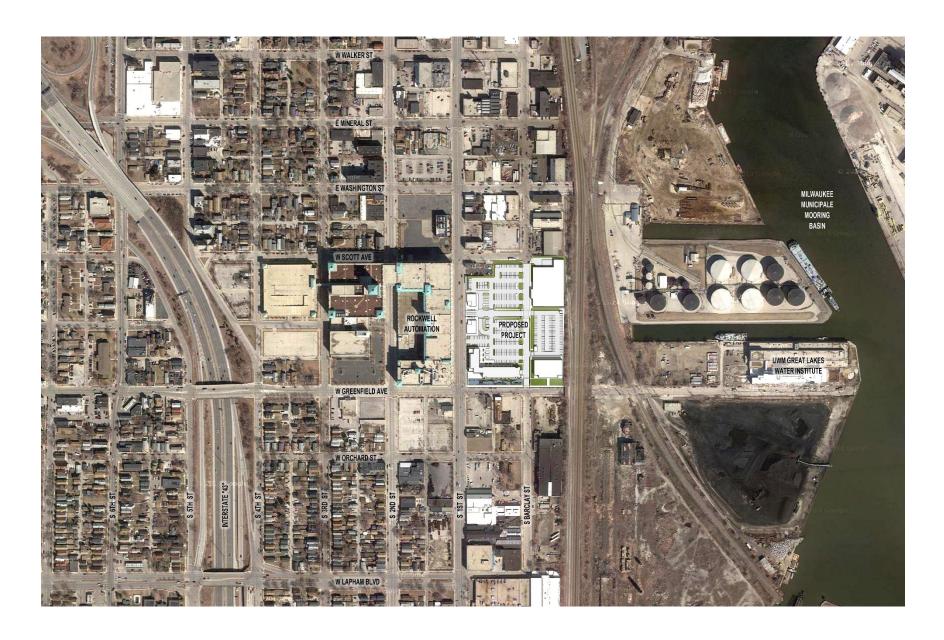

File No. 150462. An ordinance relating to the First Amendment to the Detailed Planned Development known as 1st and Greenfield-Phase 1 for building changes and additional residential units on land located on the north side of East Greenfield Avenue, east of South 1st Street, in the 12<sup>th</sup> Aldermanic District.



#### File No. 150462. Site Context Photos



View from South 1st Street, looking south





View from South 1st Street and Greenfield Avenue



View from East Greenfield Avenue, looking northwest



<u>Vicinity Map – First and Greenfield</u>



Site Plan



# **Aerial View**





# Phase I Site Plan





# Phase II Site Plan





### Phase III Site Plan





# Mixed-Use Building Floor Plans



# Mixed-Use Building Floor Plans



#### **Mixed-Use Building Elevations**



AERIAL FROM INTERSECTION OF GREENFIELD AVENUE & WATER STREET



# **Mixed-Use Building Perspectives**





# **Mixed-Use Building Perspectives**





Mixed-Use Building Perspectives



## **Cermak Grocery Store First Floor Plan**

 $\bigoplus$ 



# Cermak Grocery Store Second Floor Plan





#### **Cermak Grocery Store Building Elevations**





# **Cermak Grocery Store Perspectives**