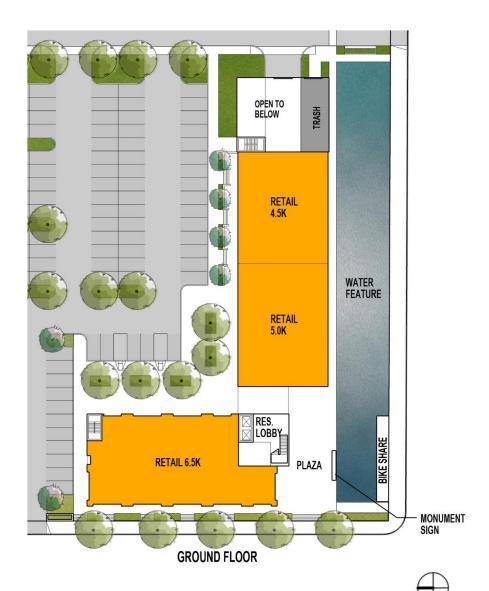

File No. 150462. An ordinance relating to the First Amendment to the Detailed Planned Development known as 1st and Greenfield-Phase 1 for building changes and additional residential units on land located on the north side of East Greenfield Avenue, east of South 1st Street, in the 12<sup>th</sup> Aldermanic District.



#### File No. 150462. Site Context Photos



View from South 1st Street, looking south





View from South 1st Street and Greenfield Avenue



View from East Greenfield Avenue, looking northwest



<u>Vicinity Map – First and Greenfield</u>



Site Plan



# **Aerial View**





# Phase I Site Plan





# Phase II Site Plan





### Phase III Site Plan





# Mixed-Use Building Floor Plans



# Mixed-Use Building Floor Plans



#### **Mixed-Use Building Elevations**



AERIAL FROM INTERSECTION OF GREENFIELD AVENUE & WATER STREET



# **Mixed-Use Building Perspectives**





# **Mixed-Use Building Perspectives**





Mixed-Use Building Perspectives



## **Cermak Grocery Store First Floor Plan**

 $\bigoplus$ 



# Cermak Grocery Store Second Floor Plan





#### **Cermak Grocery Store Building Elevations**





# **Cermak Grocery Store Perspectives**