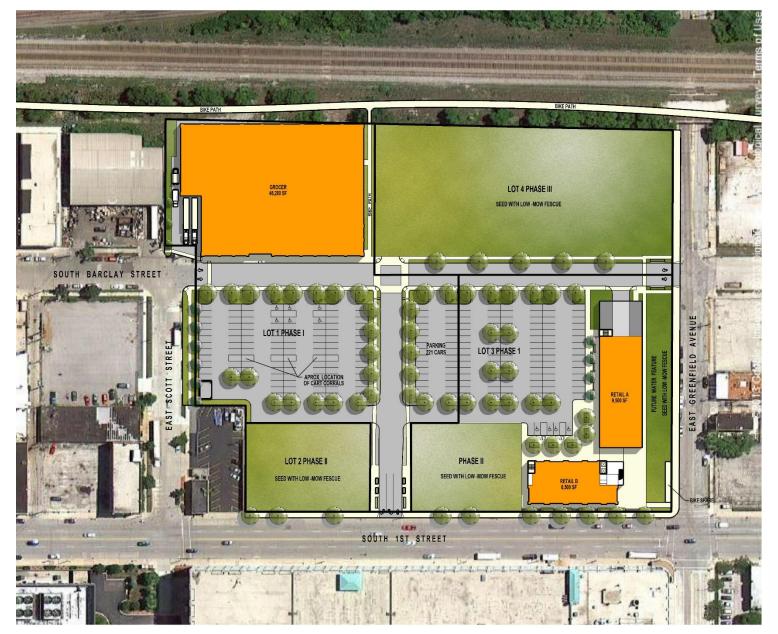

File No. 150462. An ordinance relating to the First Amendment to the Detailed Planned Development known as 1st and Greenfield-Phase 1 for building changes and additional residential units on land located on the north side of East Greenfield Avenue, east of South 1st Street, in the 12<sup>th</sup> Aldermanic District.



#### File No. 150462. Site Context Photos



View from South 1st Street, looking south





View from South 1st Street and Greenfield Avenue



View from East Greenfield Avenue, looking northwest



<u>Vicinity Map – First and Greenfield</u>



Site Plan



# **Aerial View**





# Phase I Site Plan





# Phase II Site Plan





### Phase III Site Plan





# Mixed-Use Building Floor Plans



# Mixed-Use Building Floor Plans



#### **Mixed-Use Building Elevations**



AERIAL FROM INTERSECTION OF GREENFIELD AVENUE & WATER STREET



# **Mixed-Use Building Perspectives**





# **Mixed-Use Building Perspectives**





Mixed-Use Building Perspectives



## **Cermak Grocery Store First Floor Plan**

 $\bigoplus$ 



# Cermak Grocery Store Second Floor Plan





#### **Cermak Grocery Store Building Elevations**





# **Cermak Grocery Store Perspectives**