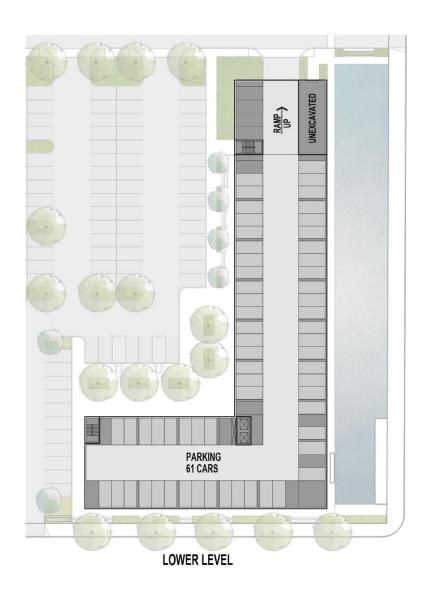

File No. 150462. An ordinance relating to the First Amendment to the Detailed Planned Development known as 1st and Greenfield-Phase 1 for building changes and additional residential units on land located on the north side of East Greenfield Avenue, east of South 1st Street, in the 12<sup>th</sup> Aldermanic District.



#### File No. 150462. Site Context Photos



View from South 1st Street, looking south





View from South 1st Street and Greenfield Avenue



View from East Greenfield Avenue, looking northwest



<u>Vicinity Map – First and Greenfield</u>



Site Plan



# **Aerial View**





# Phase I Site Plan





# Phase II Site Plan





### Phase III Site Plan





# Mixed-Use Building Floor Plans



# Mixed-Use Building Floor Plans



#### **Mixed-Use Building Elevations**



AERIAL FROM INTERSECTION OF GREENFIELD AVENUE & WATER STREET



# **Mixed-Use Building Perspectives**





# **Mixed-Use Building Perspectives**





Mixed-Use Building Perspectives



## **Cermak Grocery Store First Floor Plan**

 $\bigoplus$ 



# Cermak Grocery Store Second Floor Plan





#### **Cermak Grocery Store Building Elevations**





# **Cermak Grocery Store Perspectives**