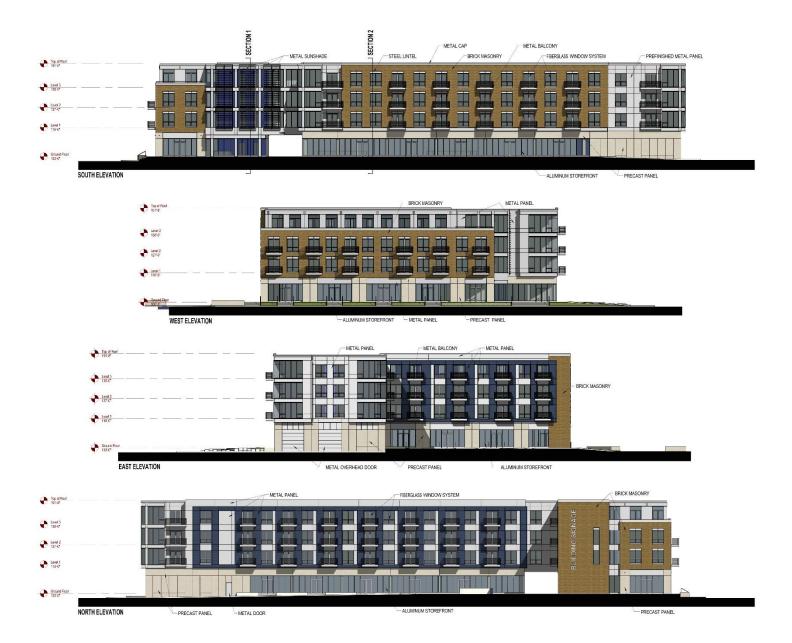

#### **Mixed-Use Building Elevations**

AERIAL FROM INTERSECTION OF GREENFIELD AVENUE & WATER STREET