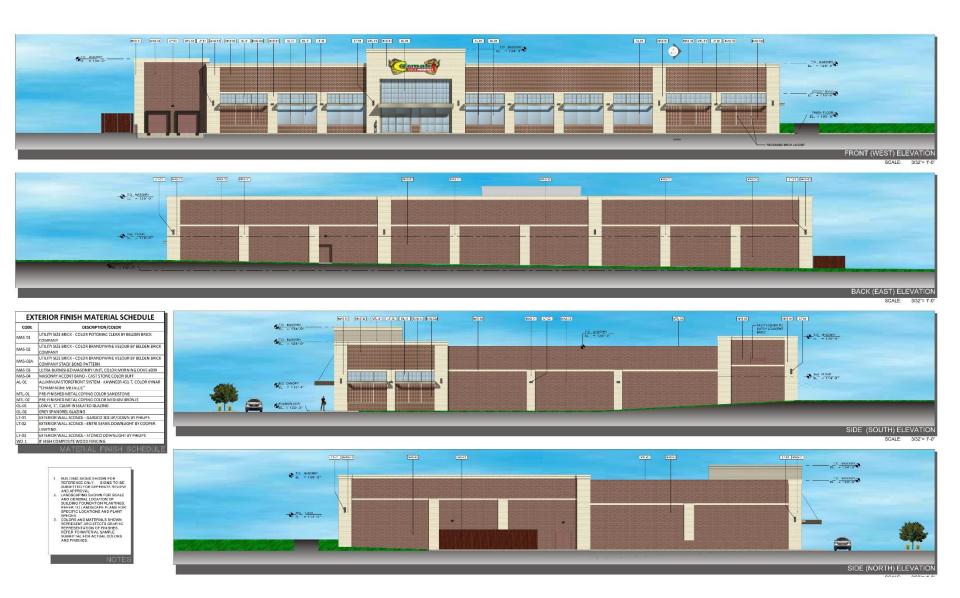

th</sup> Aldermanic District.



#### File No. 150462. Site Context Photos



View from South 1st Street, looking south





View from South 1st Street and Greenfield Avenue



View from East Greenfield Avenue, looking northwest



<u>Vicinity Map – First and Greenfield</u>



Site Plan



# **Aerial View**





# Phase I Site Plan





# Phase II Site Plan





### Phase III Site Plan





# Mixed-Use Building Floor Plans



# Mixed-Use Building Floor Plans



#### **Mixed-Use Building Elevations**



AERIAL FROM INTERSECTION OF GREENFIELD AVENUE & WATER STREET



# **Mixed-Use Building Perspectives**





# **Mixed-Use Building Perspectives**





Mixed-Use Building Perspectives



## **Cermak Grocery Store First Floor Plan**

 $\bigoplus$ 



# Cermak Grocery Store Second Floor Plan





#### **Cermak Grocery Store Building Elevations**





# **Cermak Grocery Store Perspectives**