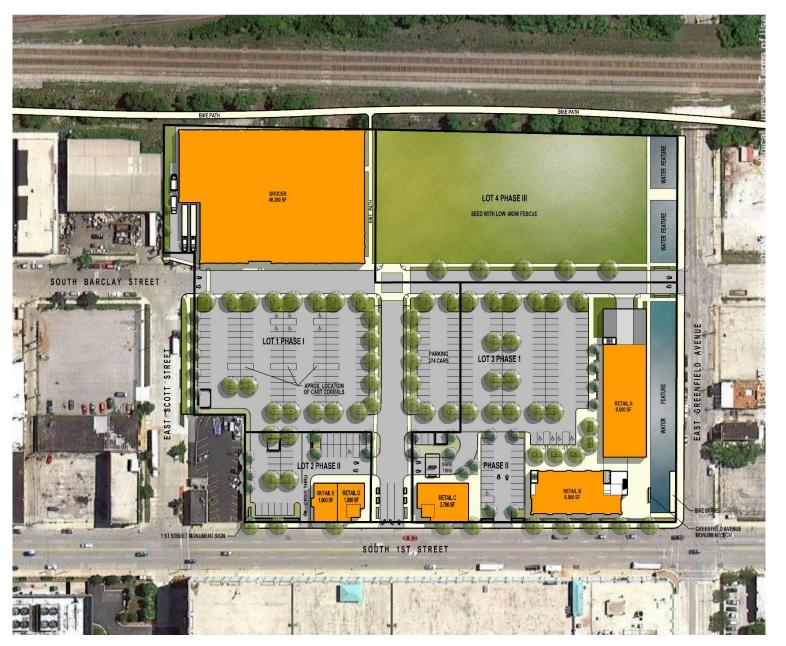

File No. 150462. An ordinance relating to the First Amendment to the Detailed Planned Development known as 1st and Greenfield-Phase 1 for building changes and additional residential units on land located on the north side of East Greenfield Avenue, east of South 1st Street, in the 12<sup>th</sup> Aldermanic District.



#### File No. 150462. Site Context Photos



View from South 1st Street, looking south





View from South 1st Street and Greenfield Avenue



View from East Greenfield Avenue, looking northwest



<u>Vicinity Map – First and Greenfield</u>



Site Plan



# **Aerial View**





# Phase I Site Plan





# Phase II Site Plan





### Phase III Site Plan





# Mixed-Use Building Floor Plans



# Mixed-Use Building Floor Plans



#### **Mixed-Use Building Elevations**



AERIAL FROM INTERSECTION OF GREENFIELD AVENUE & WATER STREET



# **Mixed-Use Building Perspectives**





# **Mixed-Use Building Perspectives**





Mixed-Use Building Perspectives



## **Cermak Grocery Store First Floor Plan**

 $\bigoplus$ 



# Cermak Grocery Store Second Floor Plan





#### **Cermak Grocery Store Building Elevations**





# **Cermak Grocery Store Perspectives**