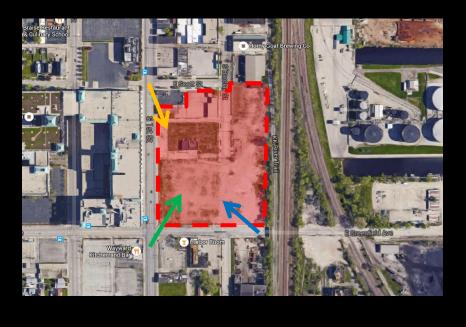

#### File No. 150462. Site Context Photos

View from South 1st Street, looking south

View from South 1st Street and Greenfield Avenue

View from East Greenfield Avenue, looking northwest

<u>Vicinity Map – First and Greenfield</u>

# **Aerial View**