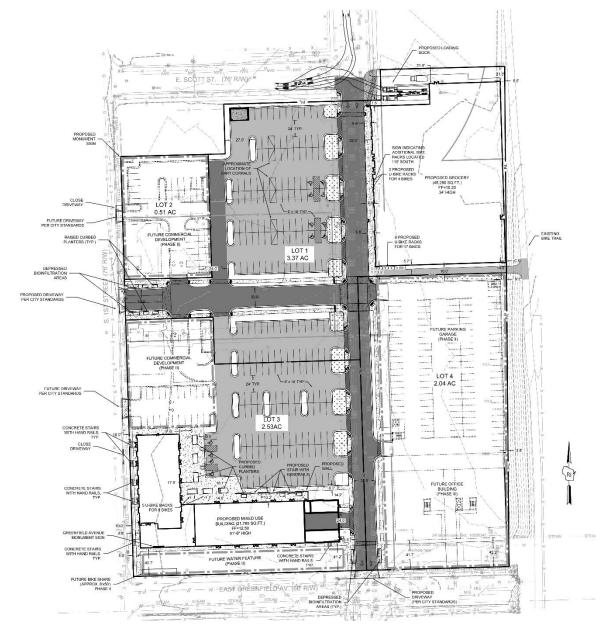

File No. 150462. An ordinance relating to the First Amendment to the Detailed Planned Development known as 1st and Greenfield-Phase 1 for building changes and additional residential units on land located on the north side of East Greenfield Avenue, east of South 1st Street, in the 12<sup>th</sup> Aldermanic District.



#### File No. 150462. Site Context Photos



View from South 1st Street, looking south





View from South 1st Street and Greenfield Avenue



View from East Greenfield Avenue, looking northwest



<u>Vicinity Map – First and Greenfield</u>



Site Plan



# **Aerial View**





# Phase I Site Plan





# Phase II Site Plan





### Phase III Site Plan





# Mixed-Use Building Floor Plans



# Mixed-Use Building Floor Plans



#### **Mixed-Use Building Elevations**



AERIAL FROM INTERSECTION OF GREENFIELD AVENUE & WATER STREET



# **Mixed-Use Building Perspectives**





# **Mixed-Use Building Perspectives**





Mixed-Use Building Perspectives



## **Cermak Grocery Store First Floor Plan**

 $\bigoplus$ 



# Cermak Grocery Store Second Floor Plan





#### **Cermak Grocery Store Building Elevations**





# **Cermak Grocery Store Perspectives**