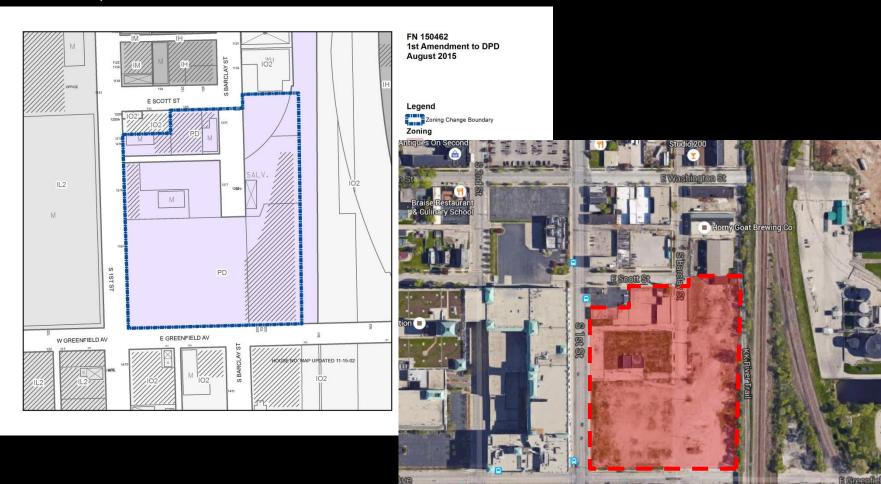

File No. 150462. An ordinance relating to the First Amendment to the Detailed Planned Development known as 1st and Greenfield-Phase 1 for building changes and additional residential units on land located on the north side of East Greenfield Avenue, east of South 1st Street, in the 12<sup>th</sup> Aldermanic District.

#### File No. 150462. Site Context Photos

View from South 1st Street, looking south

View from South 1st Street and Greenfield Avenue

View from East Greenfield Avenue, looking northwest

<u>Vicinity Map – First and Greenfield</u>