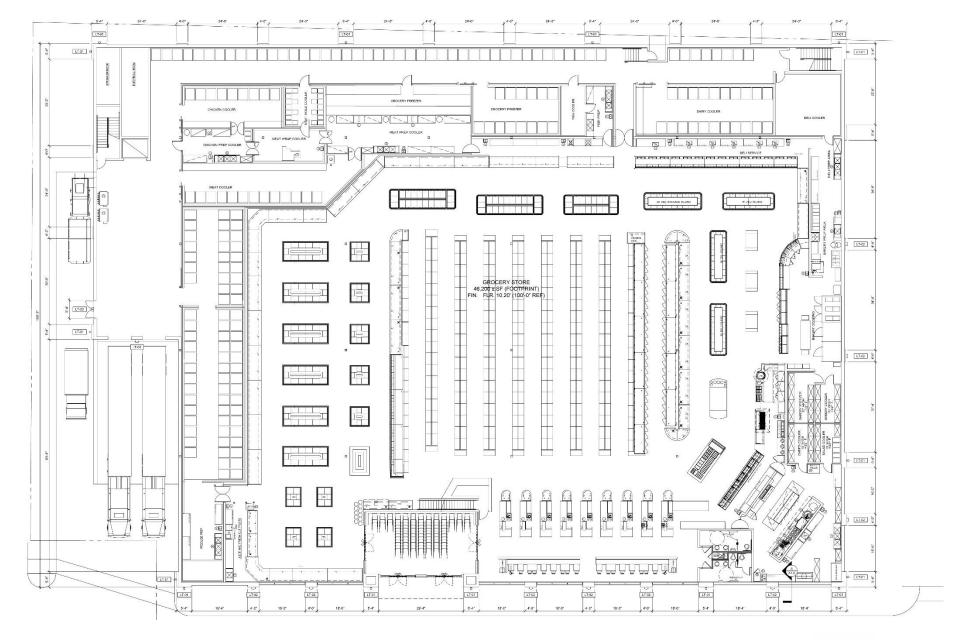

l units on land located on the north side of East Greenfield Avenue, east of South 1st Street, in the 12<sup>th</sup> Aldermanic District.



#### File No. 150462. Site Context Photos



View from South 1st Street, looking south





View from South 1st Street and Greenfield Avenue



View from East Greenfield Avenue, looking northwest



<u>Vicinity Map – First and Greenfield</u>



Site Plan



# **Aerial View**





# Phase I Site Plan





# Phase II Site Plan





### Phase III Site Plan





# Mixed-Use Building Floor Plans



# Mixed-Use Building Floor Plans



#### **Mixed-Use Building Elevations**



AERIAL FROM INTERSECTION OF GREENFIELD AVENUE & WATER STREET



# **Mixed-Use Building Perspectives**





# **Mixed-Use Building Perspectives**





Mixed-Use Building Perspectives



## **Cermak Grocery Store First Floor Plan**

 $\bigoplus$ 



# Cermak Grocery Store Second Floor Plan





#### **Cermak Grocery Store Building Elevations**





# **Cermak Grocery Store Perspectives**