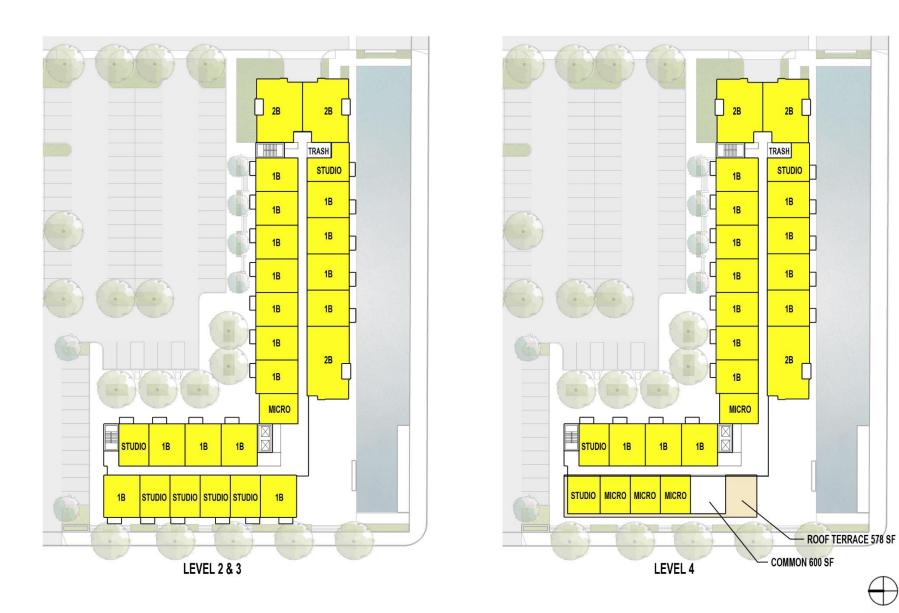

File No. 150462. An ordinance relating to the First Amendment to the Detailed Planned Development known as 1st and Greenfield-Phase 1 for building changes and additional residential units on land located on the north side of East Greenfield Avenue, east of South 1st Street, in the 12<sup>th</sup> Aldermanic District.



#### File No. 150462. Site Context Photos



View from South 1st Street, looking south





View from South 1st Street and Greenfield Avenue



View from East Greenfield Avenue, looking northwest



<u>Vicinity Map – First and Greenfield</u>



Site Plan



# **Aerial View**





# Phase I Site Plan





# Phase II Site Plan





### Phase III Site Plan





# Mixed-Use Building Floor Plans



# Mixed-Use Building Floor Plans



#### **Mixed-Use Building Elevations**



AERIAL FROM INTERSECTION OF GREENFIELD AVENUE & WATER STREET



# **Mixed-Use Building Perspectives**





# **Mixed-Use Building Perspectives**





Mixed-Use Building Perspectives



## **Cermak Grocery Store First Floor Plan**

 $\bigoplus$ 



# Cermak Grocery Store Second Floor Plan





#### **Cermak Grocery Store Building Elevations**





# **Cermak Grocery Store Perspectives**