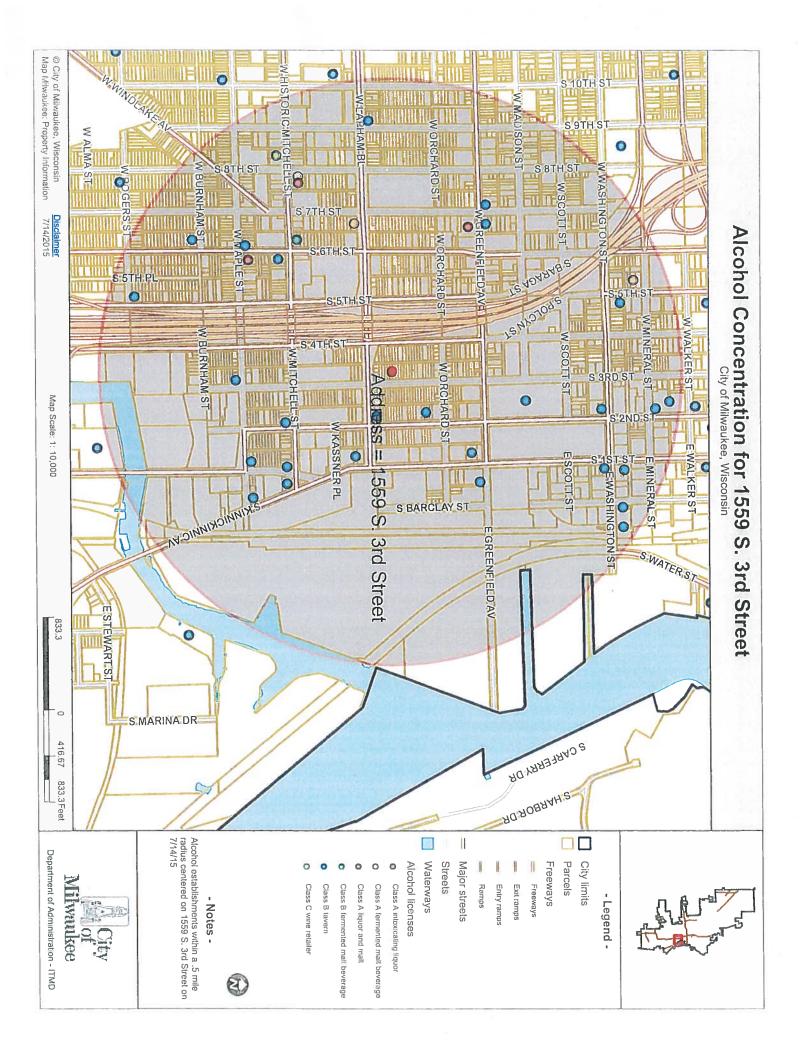

#### Tuesday, September 08, 2015 at 01:45 PM

Regarding: Your Class B Tavern and Public Entertainment Premises License Renewal Applications as agent for . "CANTARITOS BAR, LLC" for "Passion Nightclub" at 1566-1570 S MUSKEGO Av.\_\_\_\_