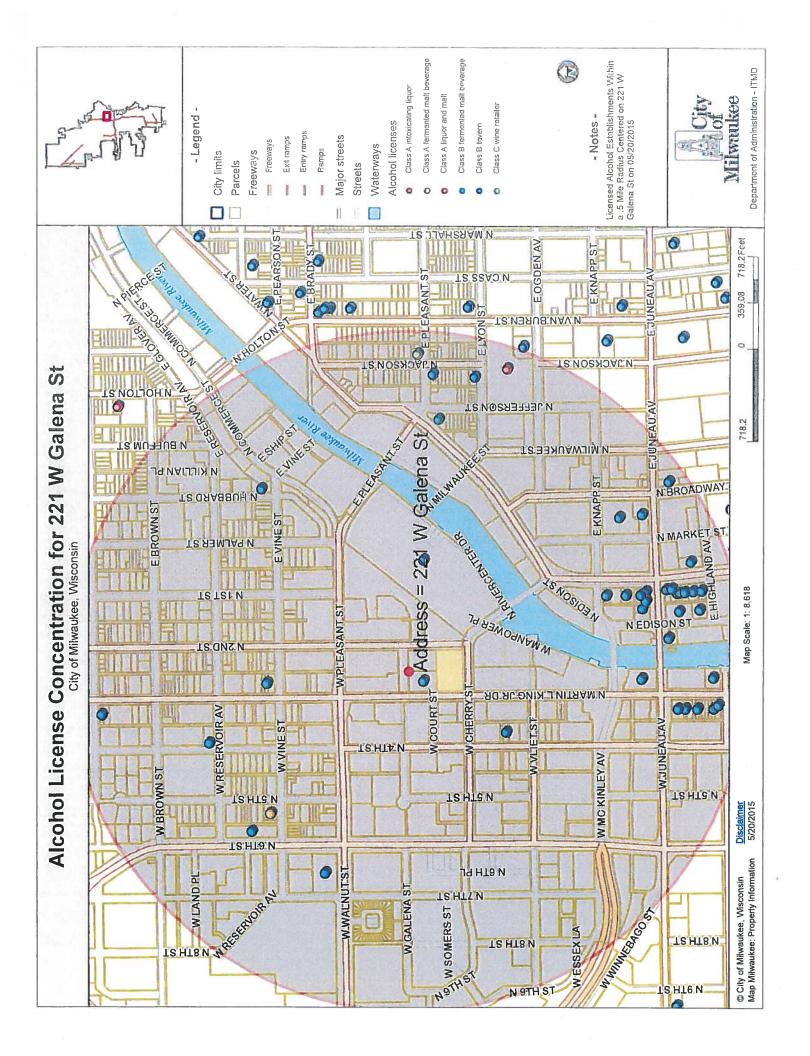

Thronk you

| Licensed Alcohol Beverage Establi: | Licensed Alcohol Beverage Establishments within a .5 Mile Radius Centered on 2110 W. Hampton Avenue, 6/1/15 | on Avenue, 6/1/15       |                     |                                                             |                     |                      |                 |
|------------------------------------|-------------------------------------------------------------------------------------------------------------|-------------------------|---------------------|-------------------------------------------------------------|---------------------|----------------------|-----------------|
|                                    |                                                                                                             |                         |                     |                                                             |                     |                      |                 |
|                                    |                                                                                                             |                         |                     |                                                             |                     |                      |                 |
|                                    | License Summary                                                                                             | Total                   |                     |                                                             |                     |                      |                 |
|                                    | Class A Fermented Malt Beverage Retailer's License                                                          | 1                       |                     |                                                             |                     |                      |                 |
|                                    | Class A Malt & Class A Liquor License                                                                       | 3                       |                     |                                                             |                     |                      |                 |
|                                    | Grand Total                                                                                                 | 4                       |                     |                                                             |                     |                      |                 |
|                                    |                                                                                                             |                         |                     |                                                             |                     |                      |                 |
|                                    |                                                                                                             |                         |                     |                                                             |                     |                      |                 |
|                                    |                                                                                                             |                         |                     |                                                             |                     |                      |                 |
| Legal entity                       | Trade name                                                                                                  | Licensee                | Address             | License type name                                           | Total capacity Room | Room capacity Expira | Expiration date |
| Ayesh Food LLC                     | Ayesh Food                                                                                                  | HAITHAM M ABUNIJEM, Agt | 1951 W Hampton AV   | Class A Fermented Malt Beverage Retailer's License          |                     |                      | 5/12/2016       |
|                                    |                                                                                                             |                         |                     |                                                             |                     |                      |                 |
| KHERA, INC                         | NORTH END BEVERAGE                                                                                          | SATNAM S KHERA, Agt     | 4910 N TEUTONIA AV  | Class A Malt & Class A Liquor License                       |                     |                      | 6/1/2015        |
| COLBERT BEER & LIQUOR MART         | COLBERT BEER & LIQUOR MART                                                                                  | WILLIE G COLBERT, SP    | 1737 W HAMPTON AV   | 1737 W HAMPTON AV Class A Malt & Class A Liquor License     |                     |                      | 6/30/2015       |
| KHERA INC                          | NORTH FAID REVERAGE                                                                                         | CATNAMA CINERA Act      | A910 N TELITONIA AV | A010 N TELITONIA AV Class A Adala & Class A Limitar Lineare |                     |                      | 21/1/2016       |