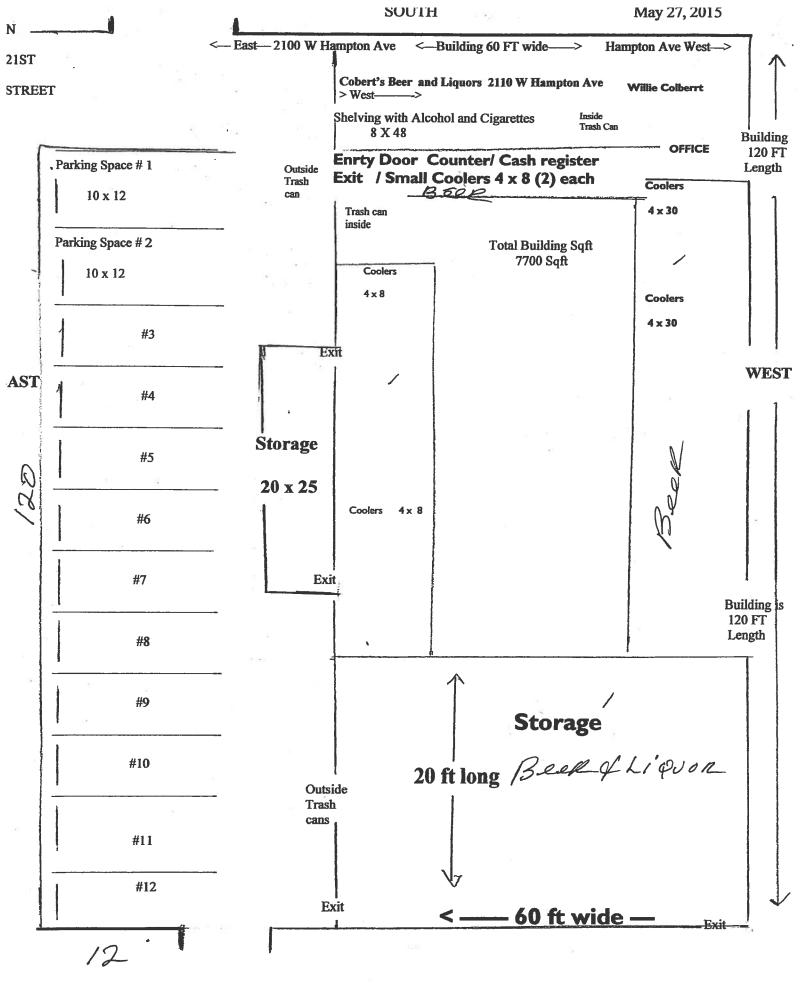

### CRIMINAL RECORD/ORDINANCE VIOLATION/INCIDENTS SYNOPSIS

DATE: 05/28/2015

LICENSE TYPE: ALQML

New:

RENEWAL: X

No. 211829

Application Date: 05/27/2015

**Expiration Date:** 

**License Location:** 2110 W Hampton (transfer from 1737 W Hampton)

Aldermanic District: 01

Business Name: Colbert's Beer & Liquor Mart

Licensee/Applicant: COLBERT, Willie G

(Last Name, First Name, MI)

Date of Birth: 07/01/1948