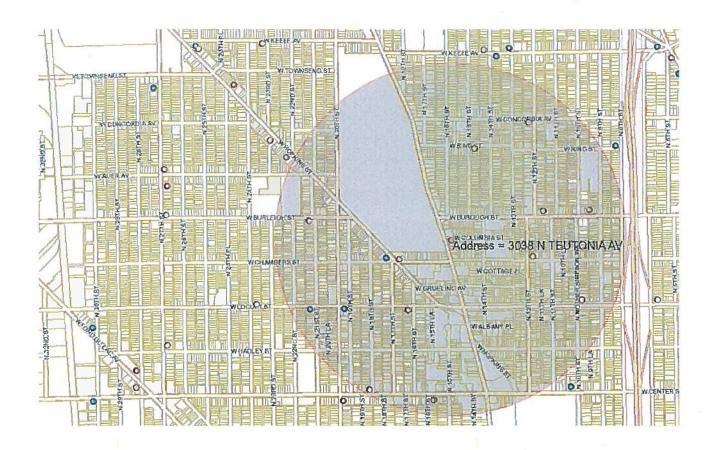

Thronk you

| Licensed Alcohol Beverage Establi: | Licensed Alcohol Beverage Establishments within a .5 Mile Radius Centered on 2110 W. Hampton Avenue, 6/1/15 | on Avenue, 6/1/15       |                     |                                                             |                     |                      |                 |
|------------------------------------|-------------------------------------------------------------------------------------------------------------|-------------------------|---------------------|-------------------------------------------------------------|---------------------|----------------------|-----------------|
|                                    |                                                                                                             |                         |                     |                                                             |                     |                      |                 |
|                                    |                                                                                                             |                         |                     |                                                             |                     |                      |                 |
|                                    | License Summary                                                                                             | Total                   |                     |                                                             |                     |                      |                 |
|                                    | Class A Fermented Malt Beverage Retailer's License                                                          | 1                       |                     |                                                             |                     |                      |                 |
|                                    | Class A Malt & Class A Liquor License                                                                       | 3                       |                     |                                                             |                     |                      |                 |
|                                    | Grand Total                                                                                                 | 4                       |                     |                                                             |                     |                      |                 |
|                                    |                                                                                                             |                         |                     |                                                             |                     |                      |                 |
|                                    |                                                                                                             |                         |                     |                                                             |                     |                      |                 |
|                                    |                                                                                                             |                         |                     |                                                             |                     |                      |                 |
| Legal entity                       | Trade name                                                                                                  | Licensee                | Address             | License type name                                           | Total capacity Room | Room capacity Expira | Expiration date |
| Ayesh Food LLC                     | Ayesh Food                                                                                                  | HAITHAM M ABUNIJEM, Agt | 1951 W Hampton AV   | Class A Fermented Malt Beverage Retailer's License          |                     |                      | 5/12/2016       |
|                                    |                                                                                                             |                         |                     |                                                             |                     |                      |                 |
| KHERA, INC                         | NORTH END BEVERAGE                                                                                          | SATNAM S KHERA, Agt     | 4910 N TEUTONIA AV  | Class A Malt & Class A Liquor License                       |                     |                      | 6/1/2015        |
| COLBERT BEER & LIQUOR MART         | COLBERT BEER & LIQUOR MART                                                                                  | WILLIE G COLBERT, SP    | 1737 W HAMPTON AV   | 1737 W HAMPTON AV Class A Malt & Class A Liquor License     |                     |                      | 6/30/2015       |
| KHERA INC                          | NORTH FAID REVERAGE                                                                                         | CATNAMA CINERA Act      | A910 N TELITONIA AV | A010 N TELITONIA AV Class A Adala & Class A Limitar Lineare |                     |                      | 21/1/2016       |