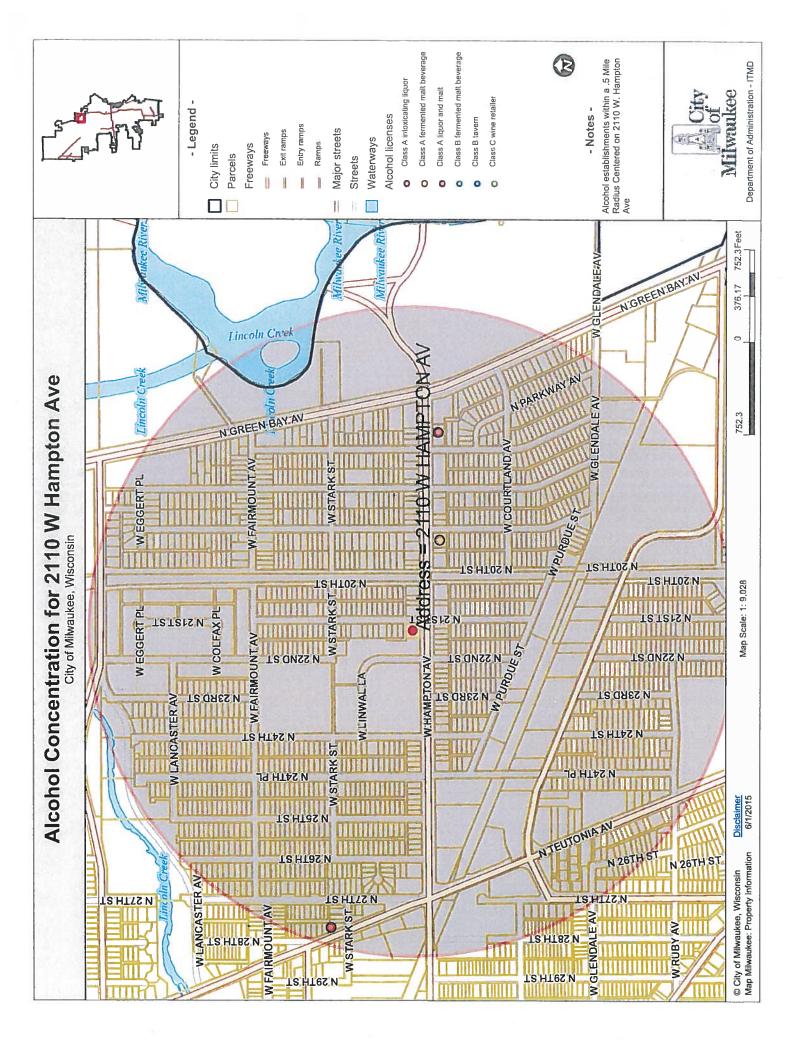

**License Location:** 2110 W Hampton (transfer from 1737 W Hampton)

Aldermanic District: 01

Business Name: Colbert's Beer & Liquor Mart

Licensee/Applicant: COLBERT, Willie G

(Last Name, First Name, MI)

Date of Birth: 07/01/1948

Thronk you

| Licensed Alcohol Beverage Establi: | Licensed Alcohol Beverage Establishments within a .5 Mile Radius Centered on 2110 W. Hampton Avenue, 6/1/15 | on Avenue, 6/1/15       |                     |                                                             |                     |                      |                 |
|------------------------------------|-------------------------------------------------------------------------------------------------------------|-------------------------|---------------------|-------------------------------------------------------------|---------------------|----------------------|-----------------|
|                                    |                                                                                                             |                         |                     |                                                             |                     |                      |                 |
|                                    |                                                                                                             |                         |                     |                                                             |                     |                      |                 |
|                                    | License Summary                                                                                             | Total                   |                     |                                                             |                     |                      |                 |
|                                    | Class A Fermented Malt Beverage Retailer's License                                                          | 1                       |                     |                                                             |                     |                      |                 |
|                                    | Class A Malt & Class A Liquor License                                                                       | 3                       |                     |                                                             |                     |                      |                 |
|                                    | Grand Total                                                                                                 | 4                       |                     |                                                             |                     |                      |                 |
|                                    |                                                                                                             |                         |                     |                                                             |                     |                      |                 |
|                                    |                                                                                                             |                         |                     |                                                             |                     |                      |                 |
|                                    |                                                                                                             |                         |                     |                                                             |                     |                      |                 |
| Legal entity                       | Trade name                                                                                                  | Licensee                | Address             | License type name                                           | Total capacity Room | Room capacity Expira | Expiration date |
| Ayesh Food LLC                     | Ayesh Food                                                                                                  | HAITHAM M ABUNIJEM, Agt | 1951 W Hampton AV   | Class A Fermented Malt Beverage Retailer's License          |                     |                      | 5/12/2016       |
|                                    |                                                                                                             |                         |                     |                                                             |                     |                      |                 |
| KHERA, INC                         | NORTH END BEVERAGE                                                                                          | SATNAM S KHERA, Agt     | 4910 N TEUTONIA AV  | Class A Malt & Class A Liquor License                       |                     |                      | 6/1/2015        |
| COLBERT BEER & LIQUOR MART         | COLBERT BEER & LIQUOR MART                                                                                  | WILLIE G COLBERT, SP    | 1737 W HAMPTON AV   | 1737 W HAMPTON AV Class A Malt & Class A Liquor License     |                     |                      | 6/30/2015       |
| KHERA INC                          | NORTH FAID REVERAGE                                                                                         | CATNAMA CINERA Act      | A910 N TELITONIA AV | A010 N TELITONIA AV Class A Adala & Class A Limitar Lineare |                     |                      | 21/1/2016       |