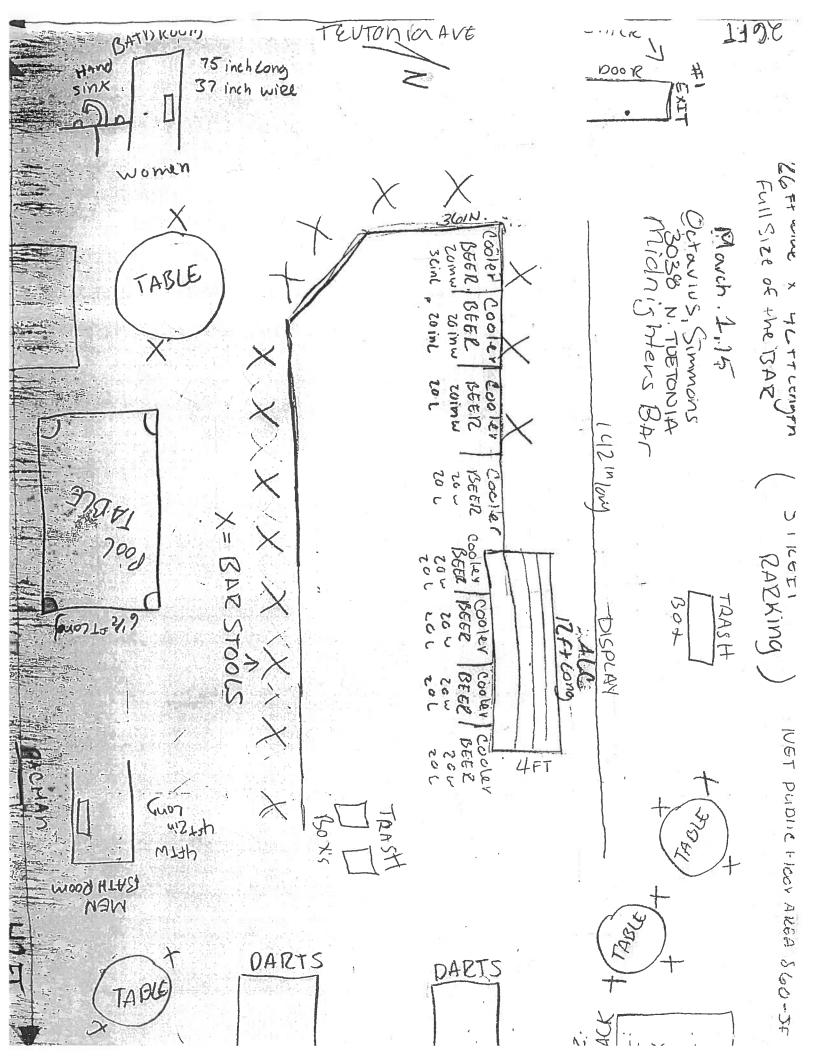

|                                                                           |                  |                                          |                           |                 |  |

See Application Information for a list of all required application forms.





# ALCOHOL BEVERAGE & PUBLIC ENTERTAINMENT PREMISES SUPPLEMENTAL PLAN OF OPERATION

Office of the City Clerk License Division 200 E. Wells St. Room 105, Milwaukee, WI 53202 (414) 286-2238 e-mail address: license@milwaukee.gov <u>www.milwaukee.gov/license</u>

| Legal Entity Name Octavios M Simmons                                                                                                                                                                                                               |
|----------------------------------------------------------------------------------------------------------------------------------------------------------------------------------------------------------------------------------------------------|
| Premise Address: 3038 IV TEUTONIA AVE, MI