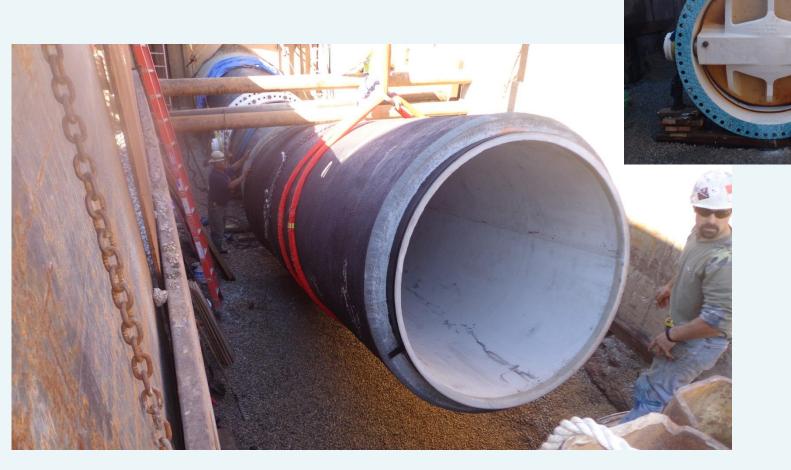

ructure Condition Assessment for Capital Improvements Committee

September 2, 2015



#### Today's Presentation

- Projects completed and in progress
- Condition assessments for plants, pumping and storage
- Distribution system and water main replacements



#### Water Treatment Plants

- Individual ratings of 5 aspects
  - Building in which asset is located
  - Physical structure of the asset
  - Pipes and valves leading to the asset
  - Electrical
  - SCADA
- Of 43 assets at both plants = 210 attributes rated



#### Pumping and Storage Facilities

- Ratings in 15 facilities
  - Structure
  - Electrical
  - Pipes and Valves
  - Individual Pumps
- Total of 117 attributes rated



#### **Overall Ratings**

Scale 0 (out of service) to 5 (best condition)



### Linnwood Ozone Bypass Valves





#### Before...













#### **Overall Ratings**

Scale 0 (out of service) to 5 (best condition)



## Riverside Pump 5 - Before



# New Riverside Pump 5





Adler Pumping
Station
(before)









#### Projects In Progress

- Linnwood
  - South reservoir ceiling sealing
  - Building roofs
  - Steel pipe assessments/remediation
  - Motor control centers
- Howard Ave pump soft starts
- Riverside flood protection
- Lincoln Tank painting











#### **SERVICE AREA**

#### RETAIL

CITY OF MILWAUKEE

**CITY OF ST. FRANCIS** 

**CITY OF GREENFIELD** 

VILLAGE OF HALES CORNERS

VILLAGE OF WEST MILWAUKEE

CITY OF FRANKLIN (PORTION)

#### WHOLESALE

CITY OF MEQUON

VILLAGE OF MENOMONEE FALLS

VILLAGE OF BROWN DEER

VILLAGE OF BUTLER

VILLAGE OF SHOREWOOD

CITY OF WAUWATOSA

**CITY OF