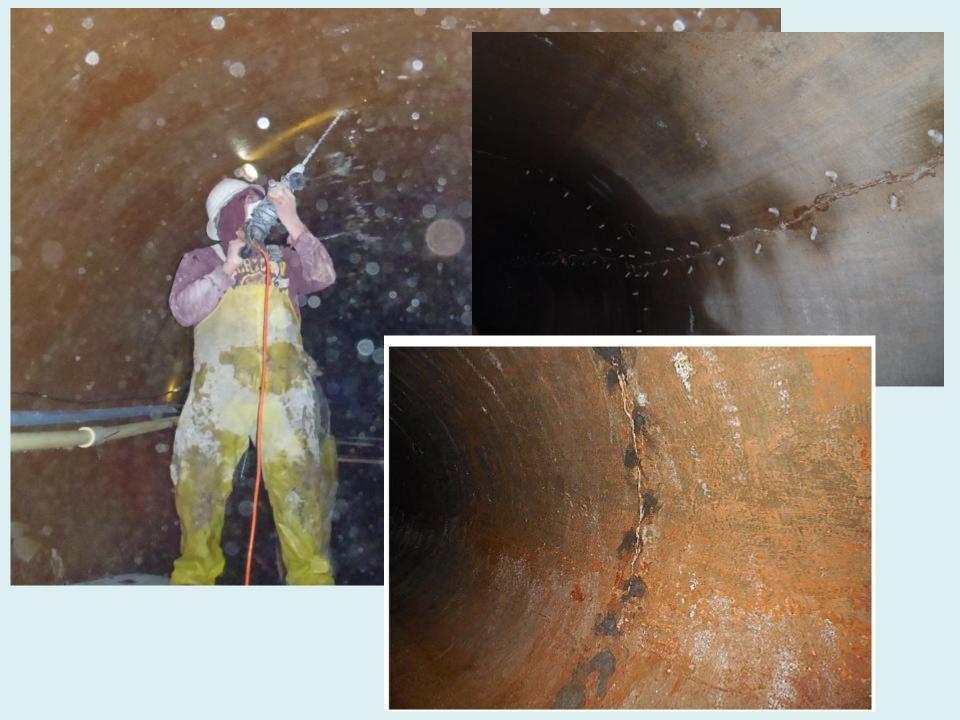

#### Projects In Progress

- Linnwood
  - South reservoir ceiling sealing
  - Building roofs
  - Steel pipe assessments/remediation
  - Motor control centers
- Howard Ave pump soft starts
- Riverside flood protection
- Lincoln Tank painting