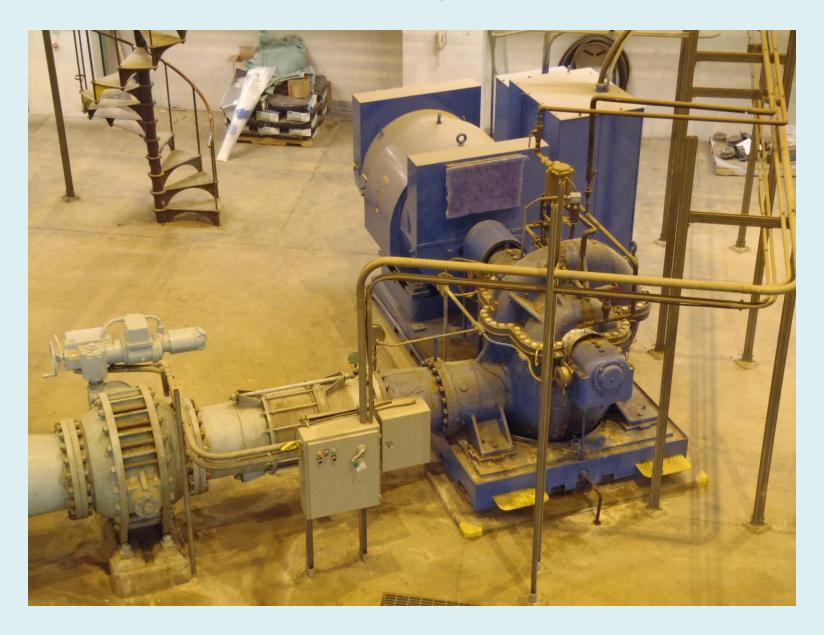

in progress
- Condition assessments for plants, pumping and storage
- Distribution system and water main replacements



#### Water Treatment Plants

- Individual ratings of 5 aspects
  - Building in which asset is located
  - Physical structure of the asset
  - Pipes and valves leading to the asset
  - Electrical
  - SCADA
- Of 43 assets at both plants = 210 attributes rated



#### Pumping and Storage Facilities

- Ratings in 15 facilities
  - Structure
  - Electrical
  - Pipes and Valves
  - Individual Pumps
- Total of 117 attributes rated



#### **Overall Ratings**

Scale 0 (out of service) to 5 (best condition)



### Linnwood Ozone Bypass Valves





#### Before...













#### **Overall Ratings**

Scale 0 (out of service) to 5 (best condition)



## Riverside Pump 5 - Before



# New Riverside Pump 5





Adler Pumping
Station
(before)









#### Projects In Progress

- Linnwood
  - South reservoir ceiling sealing
  - Building roofs
  - Steel pipe assessments/remediation
  - Motor control centers
- Howard Ave pump soft starts
- Riverside flood protection
- Lincoln Tank painting











#### **SERVICE AREA**

#### RETAIL

CITY OF MILWAUKEE

**CITY OF ST. FRANCIS** 

**CITY OF GREENFIELD** 

VILLAGE OF HALES CORNERS

VILLAGE OF WEST MILWAUKEE

CITY OF FRANKLIN (PORTION)

#### WHOLESALE

CITY OF MEQUON

VILLAGE OF MENOMONEE FALLS

VILLAGE OF BROWN DEER

VILLAGE OF BUTLER

VILLAGE OF SHOREWOOD

CITY OF WAUWATOSA

**CITY OF WEST ALLIS** 

CITY OF NEW BERLIN

CITY OF GREENDALE

MILWAUKEE COUNTY GROUNDS

#### **EMERGENCY CONNECTIONS**

VILLAGE OF BUTLER

CITY OF