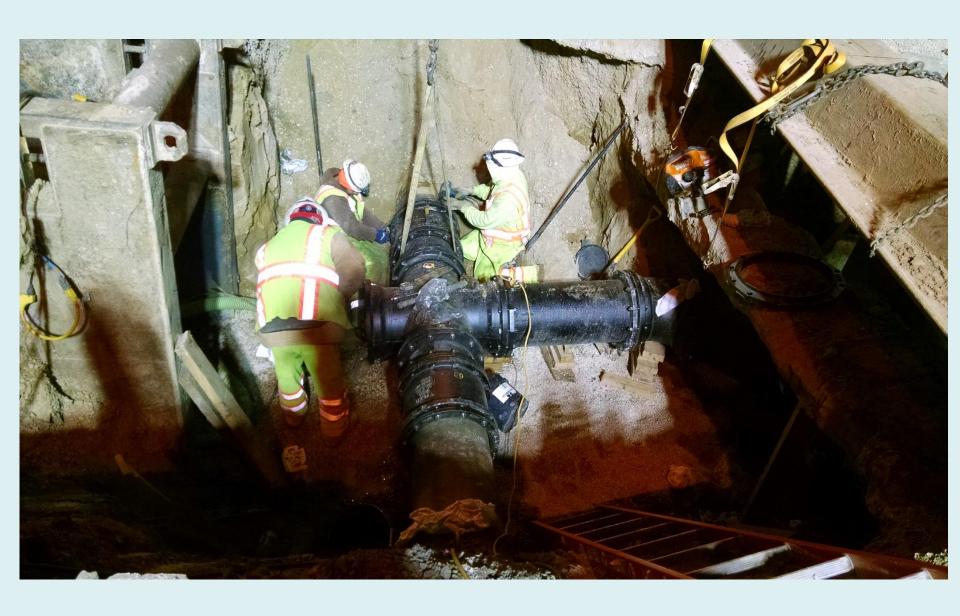

# Water Main Replacements 15 miles to be Installed in 2015

- Dedicated in-house staff of 12 to WMR projects plus 500+ hours of overtime
- Added one engineer and one drafting technician to permanent staff
- Utilized consultants to prepare plans for 5 miles of WMR