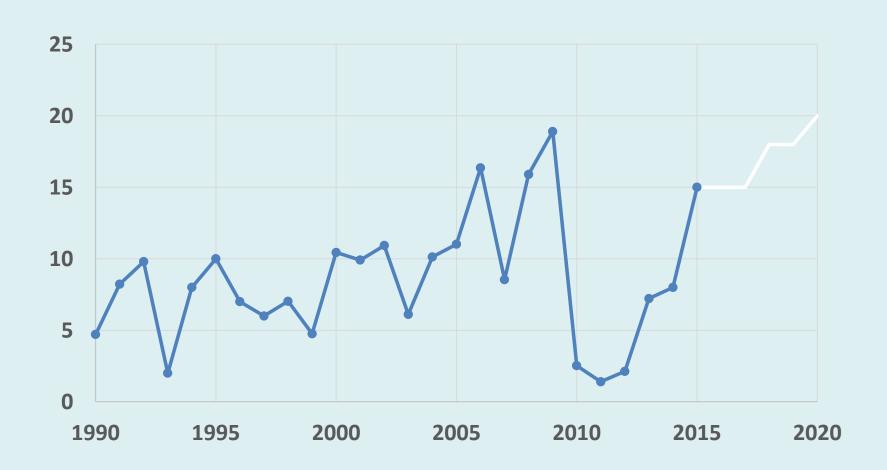

**EMERGENCY CONNECTIONS**

VILLAGE OF BUTLER

CITY OF GLENDALE

CITY OF OAK CREEK

CITY OF CUDAHY



#### Distribution System

- 1825 miles of "distribution" mains (6" to 16")
- 137 miles of "feeder" mains (20" to 60")
- 19,870 hydrants
- 49,838 valves
- 168,731 services



#### Water Main Breaks



# Water Main Replacements 15 miles to be Installed in 2015

- Dedicated in-house staff of 12 to WMR projects plus 500+ hours of overtime
- Added one engineer and one drafting technician to permanent staff
- Utilized consultants to prepare plans for 5 miles of WMR



#### Water Main Replacements Status

#### As of August 31, 2015

- 8 miles installed
- 6 miles under contract
- 1 mile will be under contract by October 31, 2015
- Completion: December 15, 2015



#### Miles of Water Main Replaced