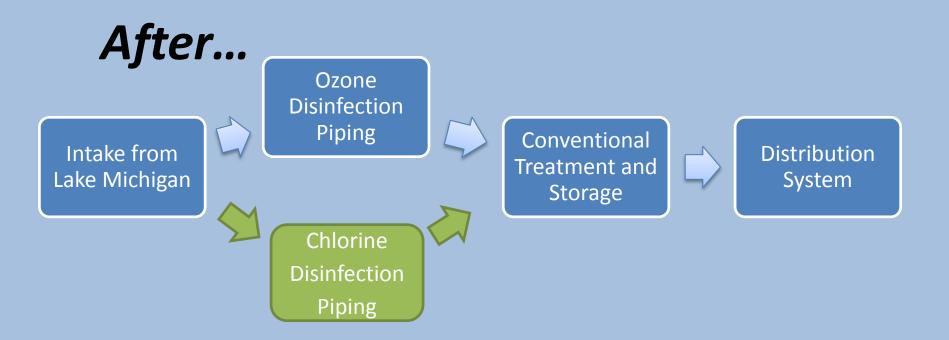

ssment for Capital Improvements Committee

September 2, 2015



#### Today's Presentation

- Projects completed and in progress
- Condition assessments for plants, pumping and storage
- Distribution system and water main replacements



#### Water Treatment Plants

- Individual ratings of 5 aspects
  - Building in which asset is located
  - Physical structure of the asset
  - Pipes and valves leading to the asset
  - Electrical
  - SCADA
- Of 43 assets at both plants = 210 attributes rated



#### Pumping and Storage Facilities

- Ratings in 15 facilities
  - Structure
  - Electrical
  - Pipes and Valves
  - Individual Pumps
- Total of 117 attributes rated



#### **Overall Ratings**

Scale 0 (out of service) to 5 (best condition)



### Linnwood Ozone Bypass Valves





#### Before...













#### **Overall Ratings**

Scale 0 (out of service) to 5 (best condition)



## Riverside Pump 5 - Before



# New Riverside Pump 5





Adler Pumping
Station
(before)









#### Projects In Progress

- Linnwood
  - South reservoir ceiling sealing
  - Building roofs
  - Steel pipe assessments/remediation
  - Motor control centers
- Howard Ave pump soft starts
- Riverside flood protection
- Lincoln Tank painting











#### **SERVICE AREA**

#### RETAIL

CITY OF MILWAUKEE

**CITY OF ST. FRANCIS** 

**CITY OF GREENFIELD** 

VILLAGE OF HALES CORNERS

VILLAGE OF WEST MILWAUKEE

CITY OF FRANKLIN (PORTION)

#### WHOLESALE

CITY OF MEQUON

VILLAGE OF MENOMONEE FALLS

VILLAGE OF BROWN DEER

VILLAGE OF BUTLER

VILLAGE OF SHOREWOOD

CITY OF WAUWATOSA

**CITY OF WEST ALLIS** 

CITY OF