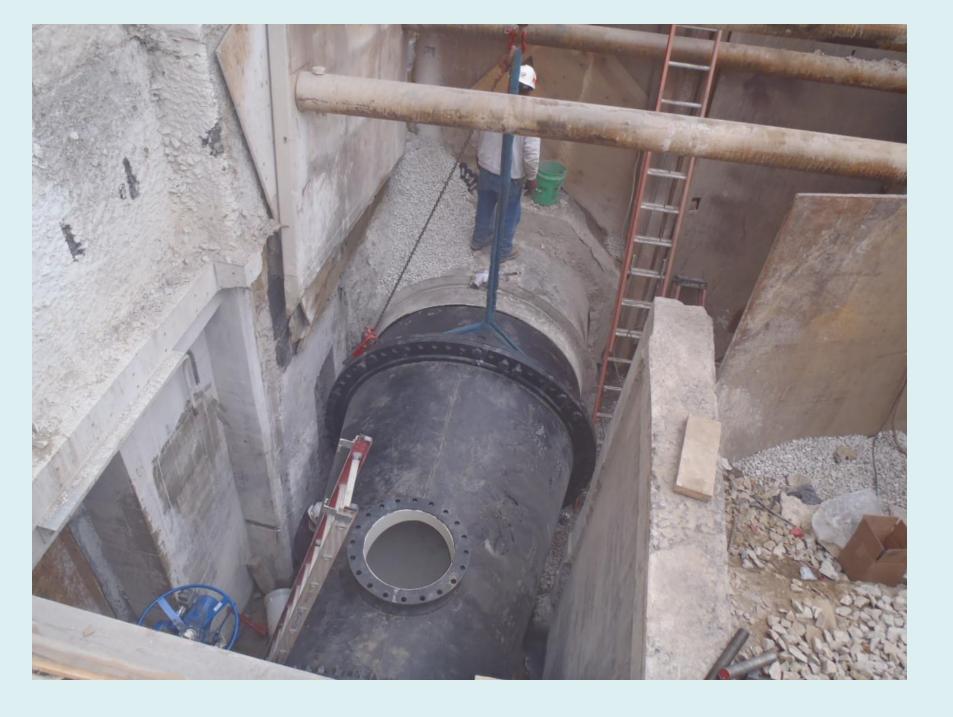

## Riverside Pump 5 - Before

# New Riverside Pump 5

Adler Pumping
Station
(before)