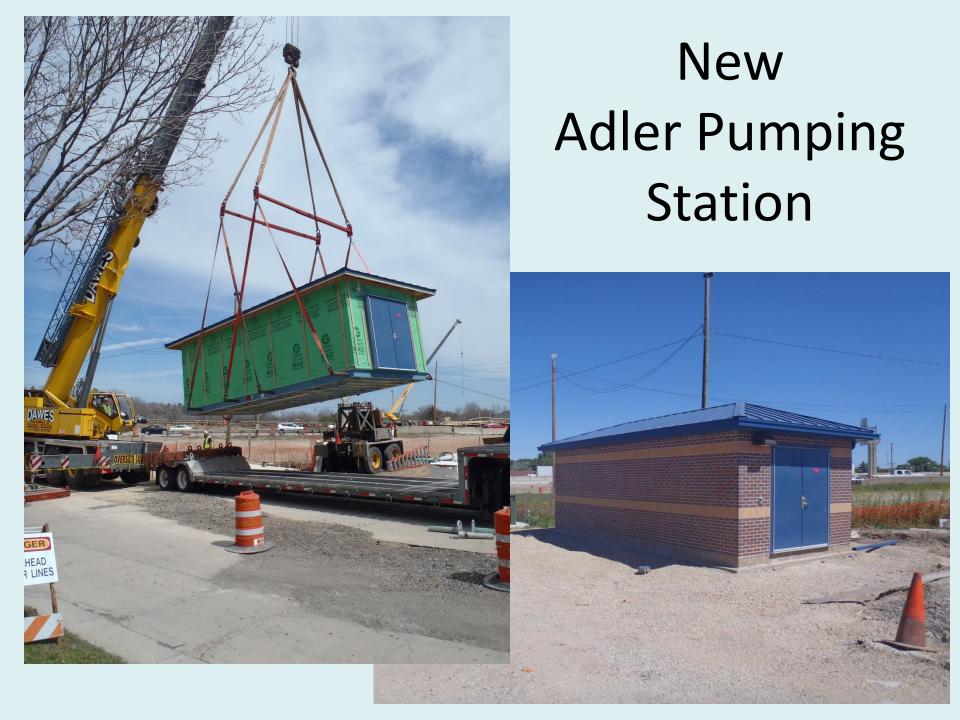

age
- Distribution system and water main replacements



#### Water Treatment Plants

- Individual ratings of 5 aspects
  - Building in which asset is located
  - Physical structure of the asset
  - Pipes and valves leading to the asset
  - Electrical
  - SCADA
- Of 43 assets at both plants = 210 attributes rated



#### Pumping and Storage Facilities

- Ratings in 15 facilities
  - Structure
  - Electrical
  - Pipes and Valves
  - Individual Pumps
- Total of 117 attributes rated



#### **Overall Ratings**

Scale 0 (out of service) to 5 (best condition)



### Linnwood Ozone Bypass Valves





#### Before...













#### **Overall Ratings**

Scale 0 (out of service) to 5 (best condition)



## Riverside Pump 5 - Before



# New Riverside Pump 5





Adler Pumping
Station
(before)









#### Projects In Progress

- Linnwood
  - South reservoir ceiling sealing
  - Building roofs
  - Steel pipe assessments/remediation
  - Motor control centers
- Howard Ave pump soft starts
- Riverside flood protection
- Lincoln Tank painting











#### **SERVICE AREA**

#### RETAIL

CITY OF MILWAUKEE

**CITY OF ST. FRANCIS** 

**CITY OF GREENFIELD** 

VILLAGE OF HALES CORNERS

VILLAGE OF WEST MILWAUKEE

CITY OF FRANKLIN (PORTION)

#### WHOLESALE

CITY OF MEQUON

VILLAGE OF MENOMONEE FALLS

VILLAGE OF BROWN DEER

VILLAGE OF BUTLER

VILLAGE OF SHOREWOOD

CITY OF WAUWATOSA

**CITY OF WEST ALLIS** 

CITY OF NEW BERLIN

CITY OF GREENDALE

MILWAUKEE COUNTY GROUNDS

#### **EMERGENCY CONNECTIONS**

VILLAGE OF BUTLER

CITY OF GLENDALE

CITY OF OAK CREEK

CITY OF CUDAHY



#### Distributio