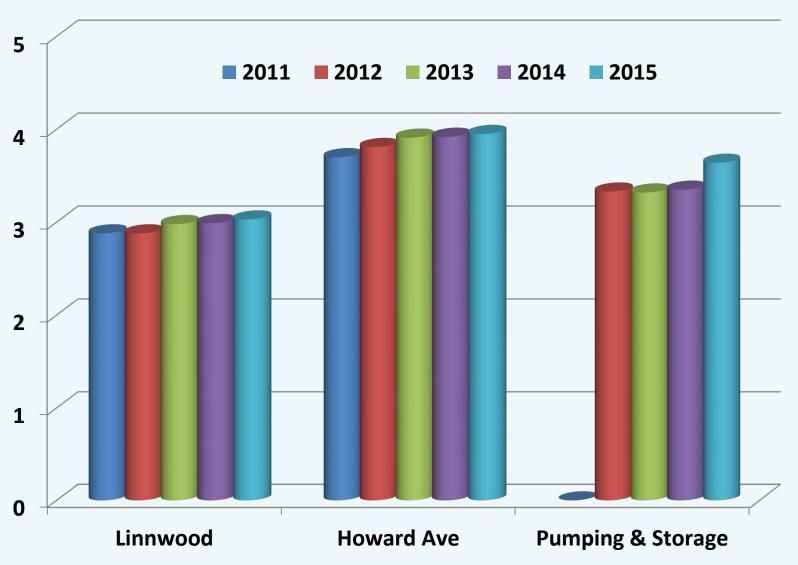

ation

- Projects completed and in progress
- Condition assessments for plants, pumping and storage
- Distribution system and water main replacements



#### Water Treatment Plants

- Individual ratings of 5 aspects
  - Building in which asset is located
  - Physical structure of the asset
  - Pipes and valves leading to the asset
  - Electrical
  - SCADA
- Of 43 assets at both plants = 210 attributes rated



#### Pumping and Storage Facilities

- Ratings in 15 facilities
  - Structure
  - Electrical
  - Pipes and Valves
  - Individual Pumps
- Total of 117 attributes rated



#### **Overall Ratings**

Scale 0 (out of service) to 5 (best condition)



### Linnwood Ozone Bypass Valves





#### Before...













#### **Overall Ratings**

Scale 0 (out of service) to 5 (best condition)



## Riverside Pump 5 - Before



# New Riverside Pump 5





Adler Pumping
Station
(before)









#### Projects In Progress

- Linnwood
  - South reservoir ceiling sealing
  - Building roofs
  - Steel pipe assessments/remediation
  - Motor control centers
- Howard Ave pump soft starts
- Riverside flood protection
- Lincoln Tank painting











#### **SERVICE AREA**

#### RETAIL

CITY OF MILWAUKEE

**CITY OF ST. FRANCIS** 

**CITY OF GREENFIELD** 

VILLAGE OF HALES CORNERS

VILLAGE OF WEST MILWAUKEE

CITY OF FRANKLIN (PORTION)

#### WHOLESALE

CITY OF MEQUON

VILLAGE OF MENOMONEE FALLS

VILLAGE OF BROWN DEER

VILLAGE OF BUTLER

VILLAGE OF SHOREWOOD

CITY OF WAUWATOSA

**CITY OF WEST ALLIS** 

CITY OF NEW BERLIN

CITY OF GREENDALE

MILWAUKEE COUNTY GROUNDS

#### **EMERGENCY CONNECTIO