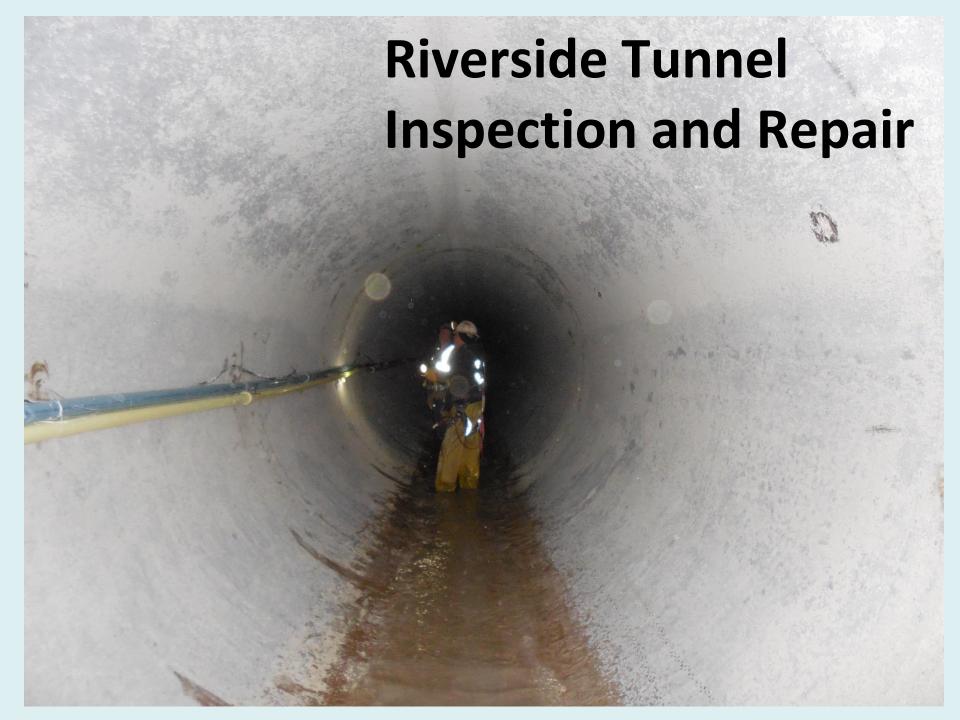

#### Projects In Progress

- Linnwood
  - South reservoir ceiling sealing
  - Building roofs
  - Steel pipe assessments/remediation
  - Motor control centers
- Howard Ave pump soft starts
- Riverside flood protection
- Lincoln Tank painting