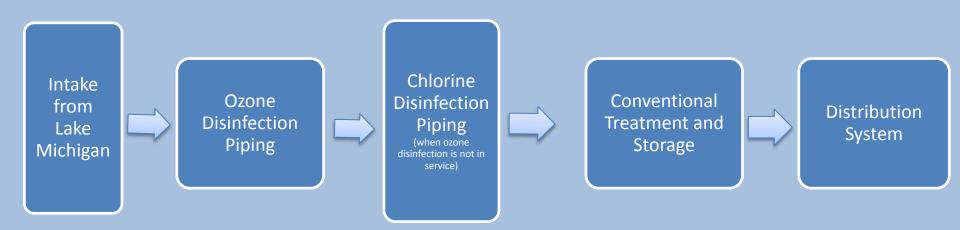

#### Water Treatment Plants

- Individual ratings of 5 aspects
  - Building in which asset is located
  - Physical structure of the asset
  - Pipes and valves leading to the asset
  - Electrical
  - SCADA
- Of 43 assets at both plants = 210 attributes rated