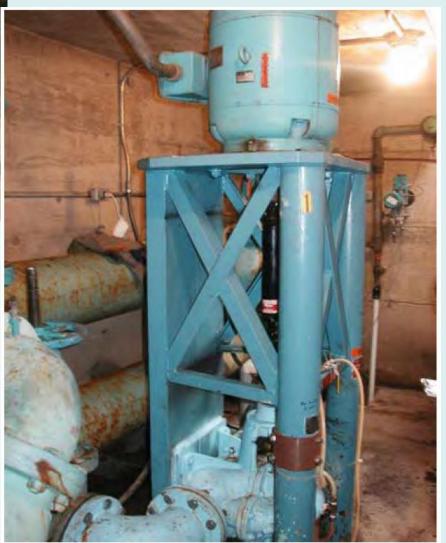

orage
- Distribution system and water main replacements



#### Water Treatment Plants

- Individual ratings of 5 aspects
  - Building in which asset is located
  - Physical structure of the asset
  - Pipes and valves leading to the asset
  - Electrical
  - SCADA
- Of 43 assets at both plants = 210 attributes rated



#### Pumping and Storage Facilities

- Ratings in 15 facilities
  - Structure
  - Electrical
  - Pipes and Valves
  - Individual Pumps
- Total of 117 attributes rated



#### **Overall Ratings**

Scale 0 (out of service) to 5 (best condition)



### Linnwood Ozone Bypass Valves





#### Before...













#### **Overall Ratings**

Scale 0 (out of service) to 5 (best condition)



## Riverside Pump 5 - Before



# New Riverside Pump 5





Adler Pumping
Station
(before)









#### Projects In Progress

- Linnwood
  - South reservoir ceiling sealing
  - Building roofs
  - Steel pipe assessments/remediation
  - Motor control centers
- Howard Ave pump soft starts
- Riverside flood protection
- Lincoln Tank painting











#### **SERVICE AREA**

#### RETAIL

CITY OF MILWAUKEE

**CITY OF ST. FRANCIS** 

**CITY OF GREENFIELD** 

VILLAGE OF HALES CORNERS

VILLAGE OF WEST MILWAUKEE

CITY OF FRANKLIN (PORTION)

#### WHOLESALE

CITY OF MEQUON

VILLAGE OF MENOMONEE FALLS

VILLAGE OF BROWN DEER

VILLAGE OF BUTLER

VILLAGE OF SHOREWOOD

CITY OF WAUWATOSA

**CITY OF WEST ALLIS** 

CITY OF NEW BERLIN

CITY OF GREENDALE

MILWAUKEE COUNTY GROUNDS

#### **EMERGENCY CONNECTIONS**

VILLAGE OF BUTLER

CITY OF GLENDALE

CITY OF OAK CREEK

CITY OF CUDAHY



#### Distribut