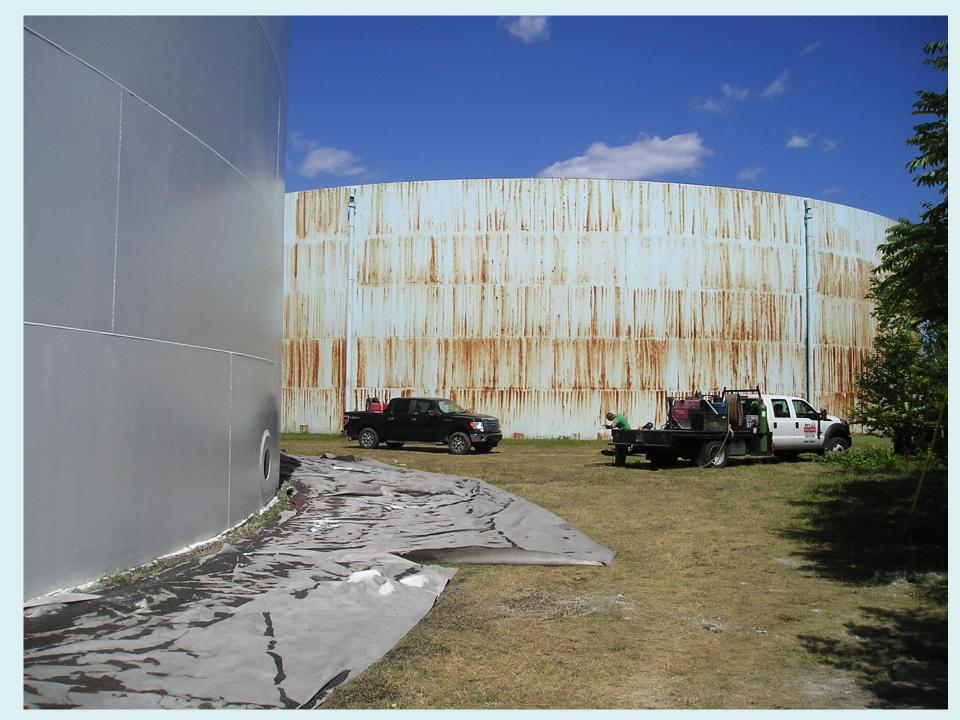

#### Projects In Progress

- Linnwood
  - South reservoir ceiling sealing
  - Building roofs
  - Steel pipe assessments/remediation
  - Motor control centers
- Howard Ave pump soft starts
- Riverside flood protection
- Lincoln Tank painting