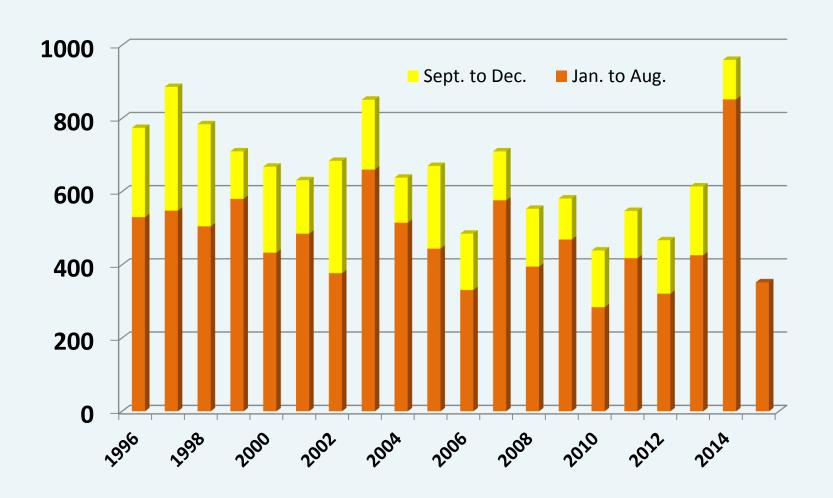

soft starts
- Riverside flood protection
- Lincoln Tank painting











#### **SERVICE AREA**

#### RETAIL

CITY OF MILWAUKEE

**CITY OF ST. FRANCIS** 

**CITY OF GREENFIELD** 

VILLAGE OF HALES CORNERS

VILLAGE OF WEST MILWAUKEE

CITY OF FRANKLIN (PORTION)

#### WHOLESALE

CITY OF MEQUON

VILLAGE OF MENOMONEE FALLS

VILLAGE OF BROWN DEER

VILLAGE OF BUTLER

VILLAGE OF SHOREWOOD

CITY OF WAUWATOSA

**CITY OF WEST ALLIS** 

CITY OF NEW BERLIN

CITY OF GREENDALE

MILWAUKEE COUNTY GROUNDS

#### **EMERGENCY CONNECTIONS**

VILLAGE OF BUTLER

CITY OF GLENDALE

CITY OF OAK CREEK

CITY OF CUDAHY



#### Distribution System

- 1825 miles of "distribution" mains (6" to 16")
- 137 miles of "feeder" mains (20" to 60")
- 19,870 hydrants
- 49,838 valves
- 168,731 services



#### Water Main Breaks



# Water Main Replacements 15 miles to be Installed in 2015

- Dedicated in-house staff of 12 to WMR projects plus 500+ hours of overtime
- Added one engineer and one drafting technician to permanent staff
- Utilized consultants to prepare plans for 5 miles of WMR



#### Water Main Replacements Status

#### As of August 31, 2015

- 8 miles installed
- 6 miles under contract
- 1 mile will be under contract by October 31, 2015
- Completion: December 15, 2015



#### Miles of Water Main Replaced