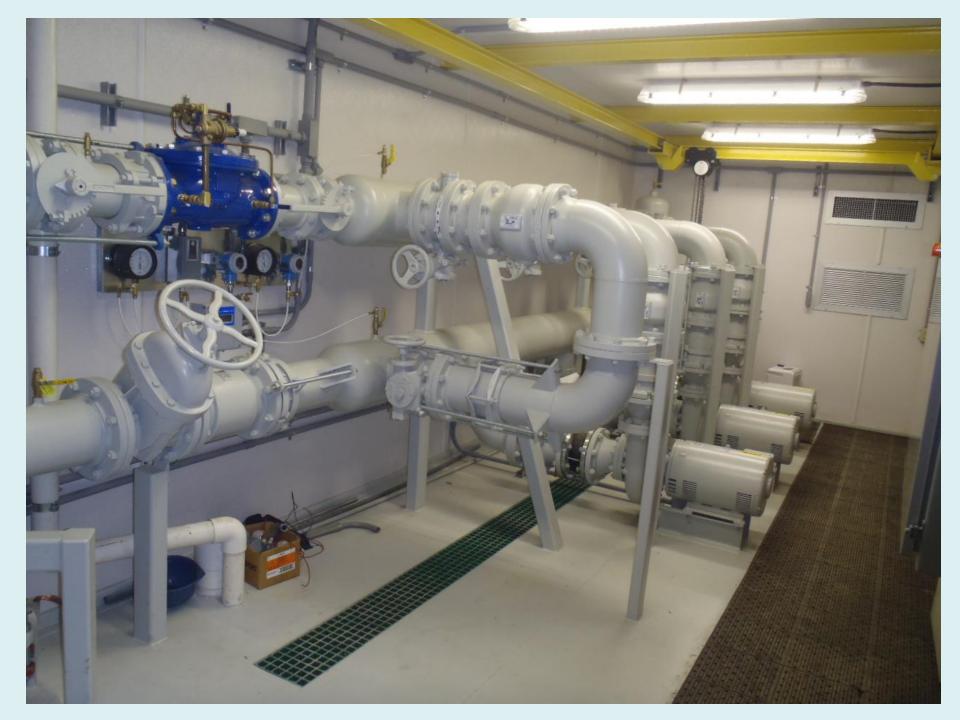

## Riverside Pump 5 - Before

# New Riverside Pump 5

Adler Pumping
Station
(before)