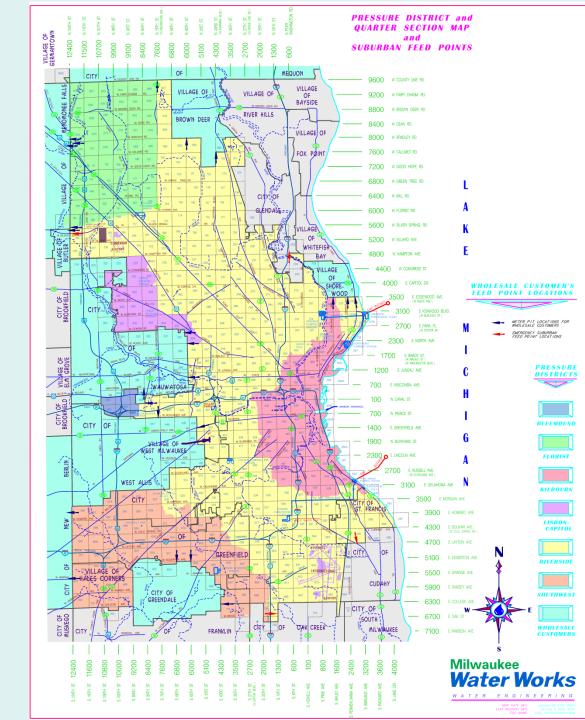

#### **SERVICE AREA**

#### RETAIL

CITY OF MILWAUKEE

**CITY OF ST. FRANCIS** 

**CITY OF GREENFIELD** 

VILLAGE OF HALES CORNERS

VILLAGE OF WEST MILWAUKEE

CITY OF FRANKLIN (PORTION)

#### WHOLESALE

CITY OF MEQUON

VILLAGE OF MENOMONEE FALLS

VILLAGE OF BROWN DEER

VILLAGE OF BUTLER

VILLAGE OF SHOREWOOD

CITY OF WAUWATOSA

**CITY OF WEST ALLIS** 

CITY OF NEW BERLIN

CITY OF GREENDALE

MILWAUKEE COUNTY GROUNDS

#### **EMERGENCY CONNECTIONS**

VILLAGE OF BUTLER

CITY OF GLENDALE

CITY OF OAK CREEK

CITY OF CUDAHY