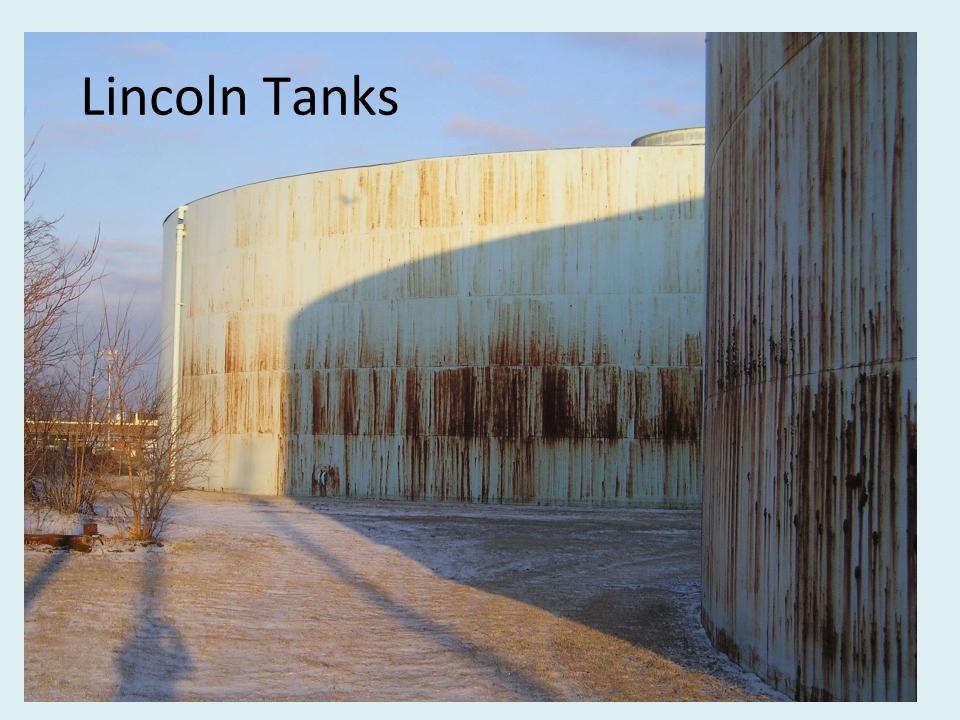

#### Projects In Progress

- Linnwood
  - South reservoir ceiling sealing
  - Building roofs
  - Steel pipe assessments/remediation
  - Motor control centers
- Howard Ave pump soft starts
- Riverside flood protection
- Lincoln Tank painting