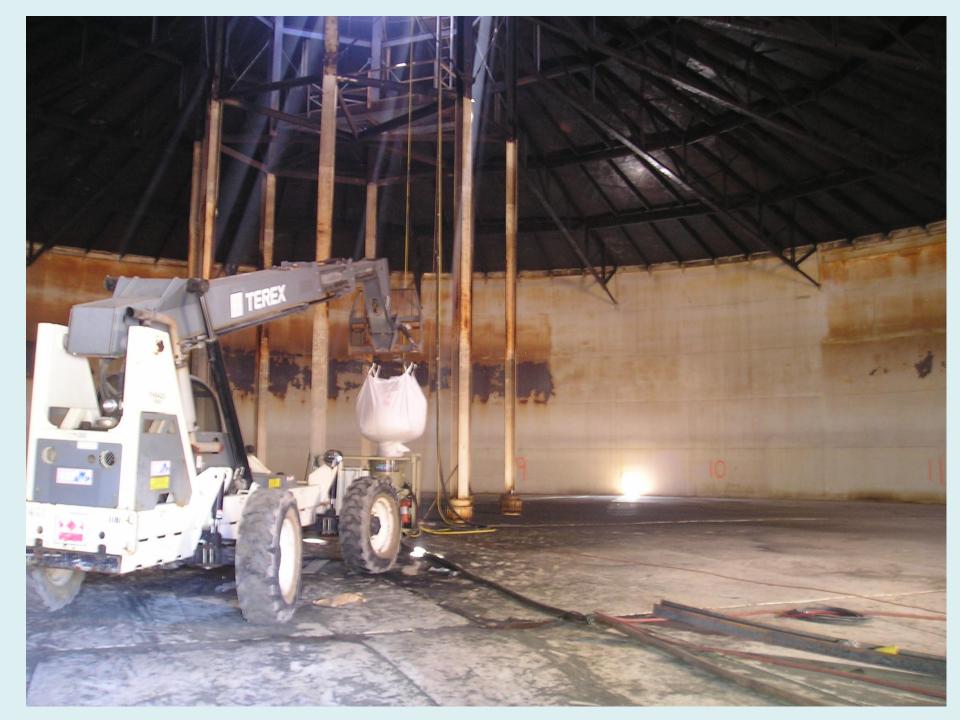

#### Projects In Progress

- Linnwood
  - South reservoir ceiling sealing
  - Building roofs
  - Steel pipe assessments/remediation
  - Motor control centers
- Howard Ave pump soft starts
- Riverside flood protection
- Lincoln Tank painting