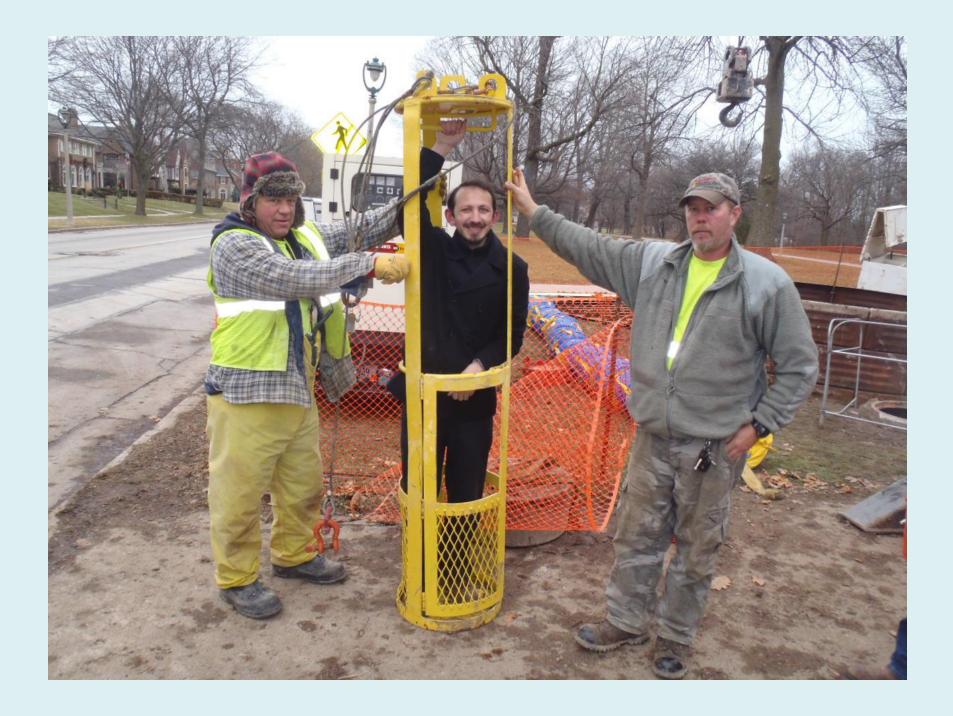

or Capital Improvements Committee

September 2, 2015



#### Today's Presentation

- Projects completed and in progress
- Condition assessments for plants, pumping and storage
- Distribution system and water main replacements



#### Water Treatment Plants

- Individual ratings of 5 aspects
  - Building in which asset is located
  - Physical structure of the asset
  - Pipes and valves leading to the asset
  - Electrical
  - SCADA
- Of 43 assets at both plants = 210 attributes rated



#### Pumping and Storage Facilities

- Ratings in 15 facilities
  - Structure
  - Electrical
  - Pipes and Valves
  - Individual Pumps
- Total of 117 attributes rated



#### **Overall Ratings**

Scale 0 (out of service) to 5 (best condition)



### Linnwood Ozone Bypass Valves





#### Before...













#### **Overall Ratings**

Scale 0 (out of service) to 5 (best condition)



## Riverside Pump 5 - Before



# New Riverside Pump 5





Adler Pumping
Station
(before)









#### Projects In Progress

- Linnwood
  - South reservoir ceiling sealing
  - Building roofs
  - Steel pipe assessments/remediation
  - Motor control centers
- Howard Ave pump soft starts
- Riverside flood protection
- Lincoln Tank painting











#### **SERVICE AREA**

#### RETAIL

CITY OF MILWAUKEE

**CITY OF ST. FRANCIS** 

**CITY OF GREENFIELD** 

VILLAGE OF HALES CORNERS

VILLAGE OF WEST MILWAUKEE

CITY OF FRANKLIN (PORTION)

#### WHOLESALE

CITY OF MEQUON

VILLAGE OF MENOMONEE FALLS

VILLAGE OF BROWN DEER

VILLAGE OF BUTLER

VILLAGE OF SHOREWOOD

CITY OF WAUWATOSA

**CITY OF WEST ALLIS** 

CITY OF NEW BER