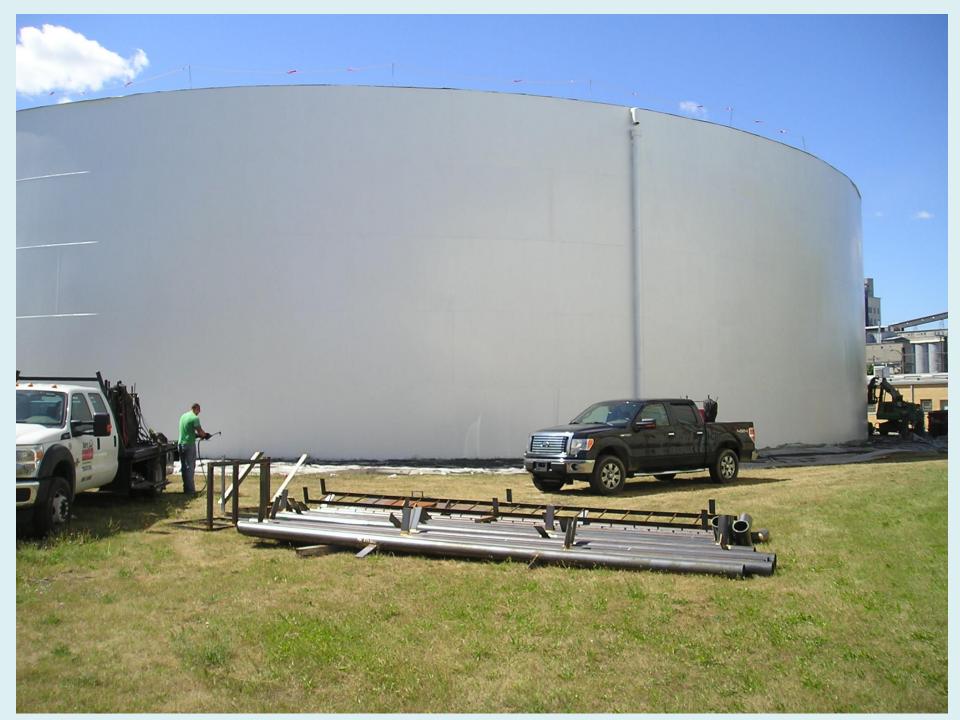

## Riverside Pump 5 - Before

# New Riverside Pump 5

Adler Pumping
Station
(before)