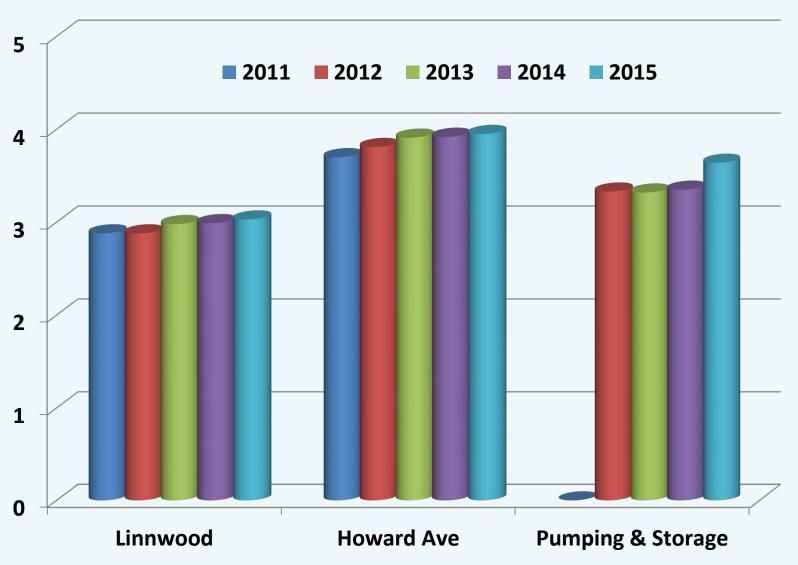

# Infrastructure Condition Assessment for Capital Improvements Committee

September 2, 2015



#### Today's Presentation

- Projects completed and in progress
- Condition assessments for plants, pumping and storage
- Distribution system and water main replacements



#### Water Treatment Plants

- Individual ratings of 5 aspects
  - Building in which asset is located
  - Physical structure of the asset
  - Pipes and valves leading to the asset
  - Electrical
  - SCADA
- Of 43 assets at both plants = 210 attributes rated



#### Pumping and Storage Facilities

- Ratings in 15 facilities
  - Structure
  - Electrical
  - Pipes and Valves
  - Individual Pumps
- Total of 117 attributes rated



#### **Overall Ratings**

Scale 0 (out of service) to 5 (best condition)



### Linnwood Ozone Bypass Valves





#### Before...













#### **Overall Ratings**

Scale 0 (out of service) to 5 (best condition)



## Riverside Pump 5 - Before



# New Riverside Pump 5





Adler Pumping
Station
(before)









#### Projects In Progress

- Linnwood
  - South reservoir ceiling sealing
  - Building roofs
  - Steel pipe assessments/remediation
  - Motor control centers
- Howard Ave pump soft starts
- Riverside flood protection
- Lincoln Tank painting











#### **SERVICE AREA**

#### RETAIL

CITY OF MILWAUKEE

**CITY OF ST. FRANCIS** 

**CITY OF GREENFIELD** 

VILLAGE OF HALES CORNERS

VILLAGE OF WEST MILWAUKEE

CITY OF FRANKLIN (PORTION)

#### WHOLESALE

CITY OF MEQUON

VILLAGE OF MENOMONEE FALLS

VILLAGE OF BROWN DEER

VILLAGE OF BUTLER

VILLAGE OF SHOR