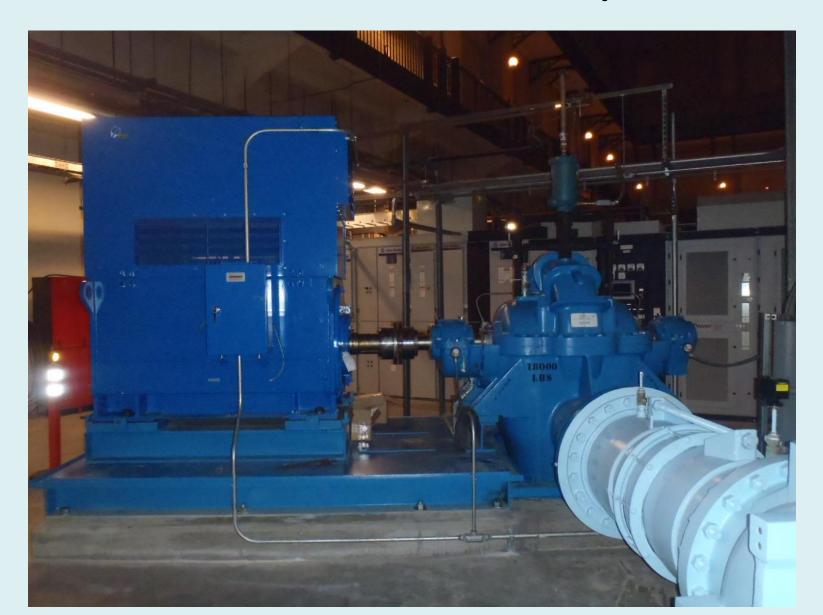

sessments for plants, pumping and storage
- Distribution system and water main replacements



#### Water Treatment Plants

- Individual ratings of 5 aspects
  - Building in which asset is located
  - Physical structure of the asset
  - Pipes and valves leading to the asset
  - Electrical
  - SCADA
- Of 43 assets at both plants = 210 attributes rated



#### Pumping and Storage Facilities

- Ratings in 15 facilities
  - Structure
  - Electrical
  - Pipes and Valves
  - Individual Pumps
- Total of 117 attributes rated



#### **Overall Ratings**

Scale 0 (out of service) to 5 (best condition)



### Linnwood Ozone Bypass Valves





#### Before...













#### **Overall Ratings**

Scale 0 (out of service) to 5 (best condition)



## Riverside Pump 5 - Before



# New Riverside Pump 5





Adler Pumping
Station
(before)









#### Projects In Progress

- Linnwood
  - South reservoir ceiling sealing
  - Building roofs
  - Steel pipe assessments/remediation
  - Motor control centers
- Howard Ave pump soft starts
- Riverside flood protection
- Lincoln Tank painting











#### **SERVICE AREA**

#### RETAIL

CITY OF MILWAUKEE

**CITY OF ST. FRANCIS** 

**CITY OF GREENFIELD** 

VILLAGE OF HALES CORNERS

VILLAGE OF WEST MILWAUKEE

CITY OF FRANKLIN (PORTION)

#### WHOLESALE

CITY OF MEQUON

VILLAGE OF MENOMONEE FALLS

VILLAGE OF BROWN DEER

VILLAGE OF BUTLER

VILLAGE OF SHOREWOOD

CITY OF WAUWATOSA

**CITY OF WEST ALLIS** 

CITY OF NEW BERLIN

CITY OF GREENDALE

MILWAUKEE COUNTY GROUNDS

#### **EMERGENCY CONNECTIONS**

VILLAGE OF BUTLER

CITY OF GLENDALE

CITY OF OAK CRE